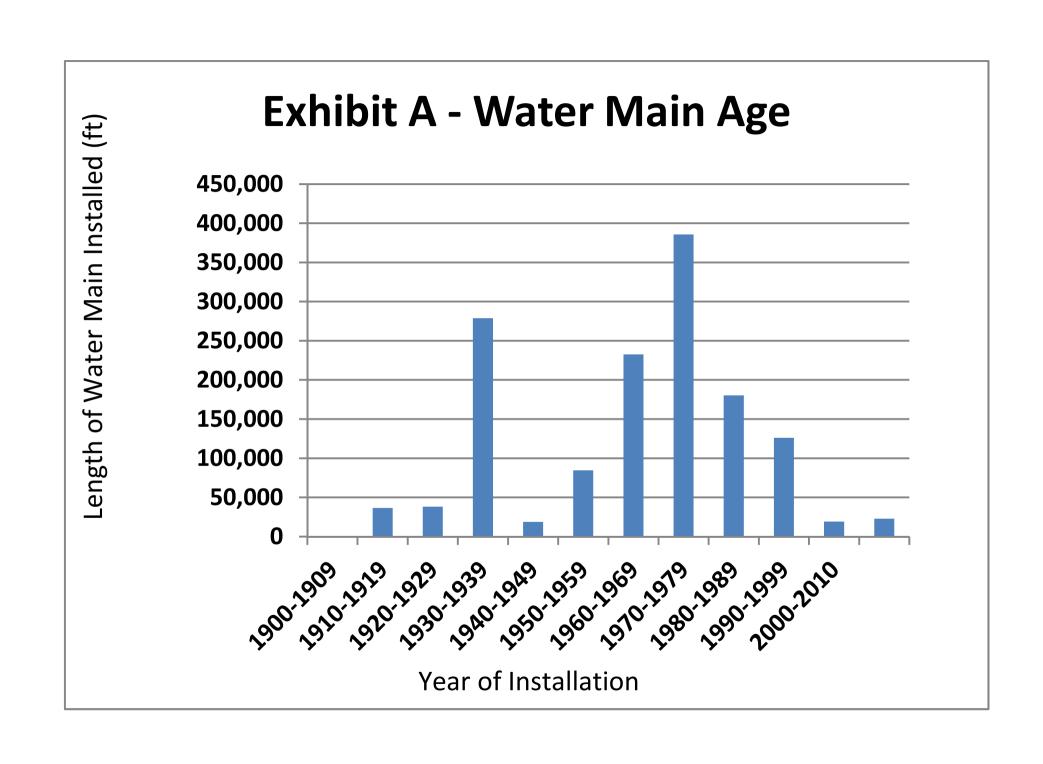

## **Water and Sewer Rate Survey**

(with current Village of Arlington Heights rate)

## EXHIBIT B July 2014

| Municipality      | Water/Sewer<br>Rate | Water Rate<br>(per 1,000 gallons) | Sewer Rate<br>(per 1,000 gallons) | Service Charges                                                                     | Storm Sewer Charges                                            | Comments                                                                                                                                                                               |
|-------------------|---------------------|-----------------------------------|-----------------------------------|-------------------------------------------------------------------------------------|-----------------------------------