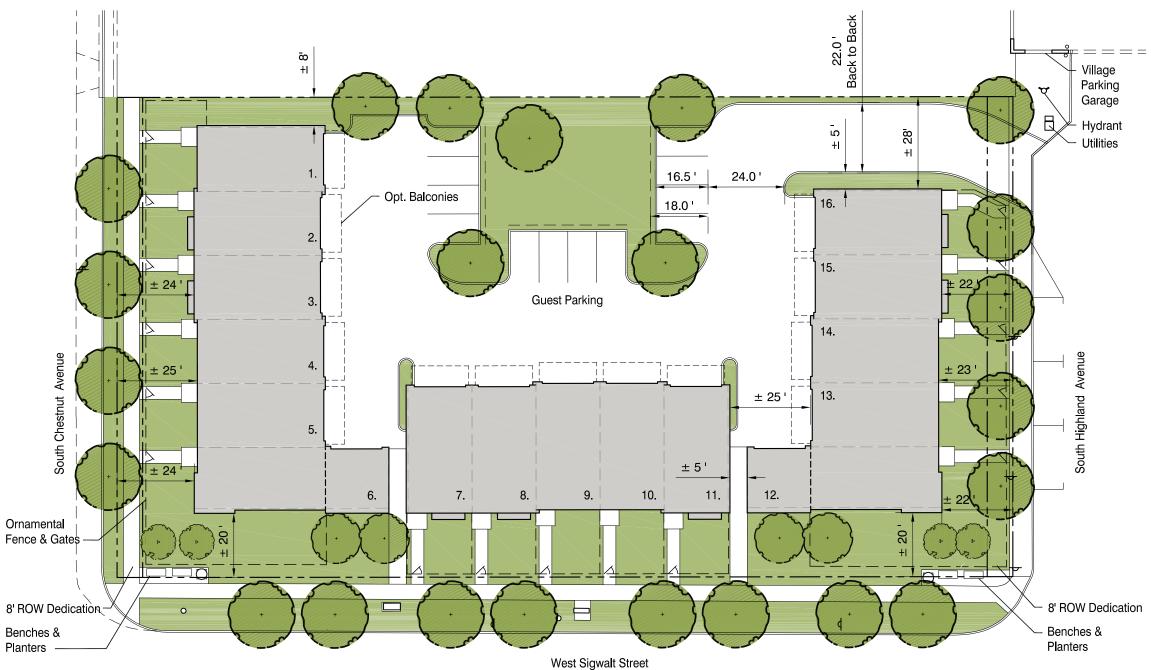

#### Project Data

R-7

|                                                          | Provided              | Required                      |
|----------------------------------------------------------|-----------------------|-------------------------------|
| Site                                                     |                       | _                             |
| Site Area<br>(Gross, prior to Dedication)                | ± 41,987 sf           | _                             |
| Site Area<br>(Net, after Dedication)                     | ± 39,587 sf           | 14,400 sf<br>(Per Unit Count) |
| Lot Size<br>(Gross, prior to Dedication)                 | ± 150' x ± 280'       | _                             |
| Lot Size<br>(Net, after Dedication)                      | ± 150' x ± 264'       |                               |
| East (front) Setback                                     | (after 8' Ded.) ± 14' | 25'                           |
| West (front) Setback                                     | (after 8' Ded.) ± 14' | 25'                           |
| North (side) Setback                                     | ± 8'                  | 15'                           |
| South (exterior side)                                    | Setback ± 20'         | 20'                           |
| Residential Site Data                                    |                       |                               |
| Dwelling Units                                           | 16                    |                               |
| Three Bedroom Min.                                       | sf 2400 sf            | 900 sf                        |
| Building Footprint                                       | ± 13,865 sf           |                               |
| Gross Building Area                                      | ± 46,740 sf           |                               |
| Building Area                                            | ± 40,340 sf           |                               |
| % Building Lot Cover<br>(Building Footprint / Net Site / |                       | 55%                           |
| Floor Area Ratio (FAI<br>(Building Area / Net Site Area) |                       | 2.00                          |
| Parking                                                  | 44                    | 24                            |
| Stalls/Unit                                              | 2.75                  | 1.50                          |