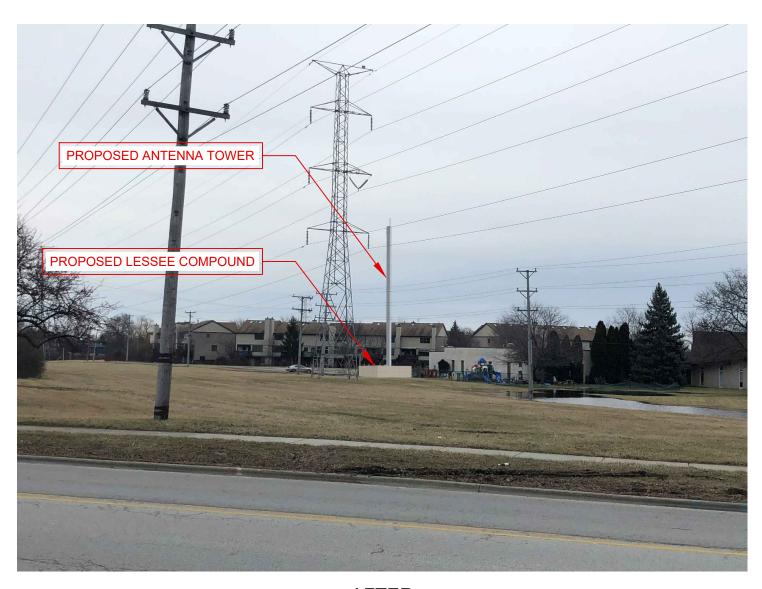

**BEFORE** 



NOTE: THIS PHOTO SIMULATION IS A VISUAL INTERPRETATION OF THE PROPOSED DESIGN. FINAL CONSTRUCTION MAY DIFFER FROM WHAT IS PRESENTED HERE.

## Arlington Heights NW

View from Northeast looking Southwest







**BEFORE** 



NOTE: THIS PHOTO SIMULATION IS A VISUAL INTERPRETATION OF THE PROPOSED DESIGN. FINAL CONSTRUCTION MAY DIFFER FROM WHAT IS PRESENTED HERE.

## Arlington Heights NW

View from Northwest looking Southeast







**BEFORE** 



NOTE: THIS PHOTO SIMULATION IS A VISUAL INTERPRETATION OF THE PROPOSED DESIGN. FINAL CONSTRUCTION MAY DIFFER FROM WHAT IS PRESENTED HERE.

## Arlington Heights NW

View from Southwest looking Northeast