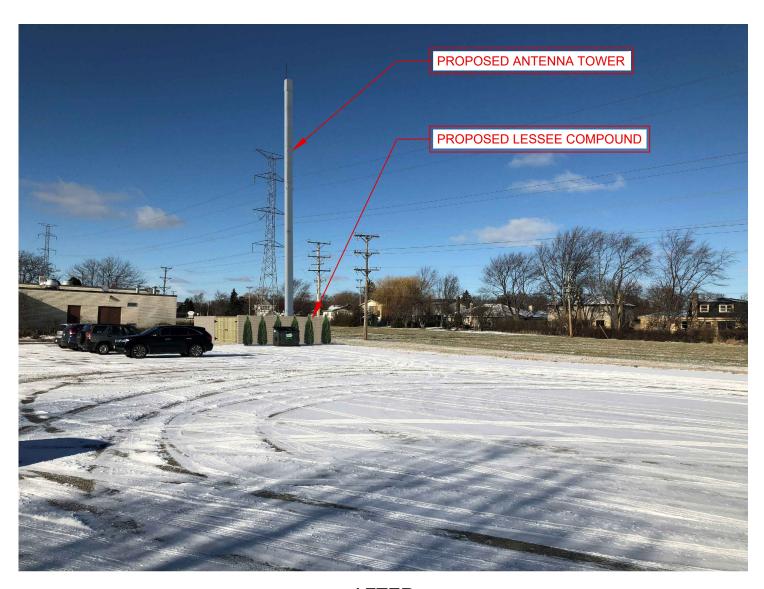

## Arlington Heights NW

View from Northwest looking Southeast

**BEFORE** 

NOTE: THIS PHOTO SIMULATION IS A VISUAL INTERPRETATION OF THE PROPOSED DESIGN. FINAL CONSTRUCTION MAY DIFFER FROM WHAT IS PRESENTED HERE.