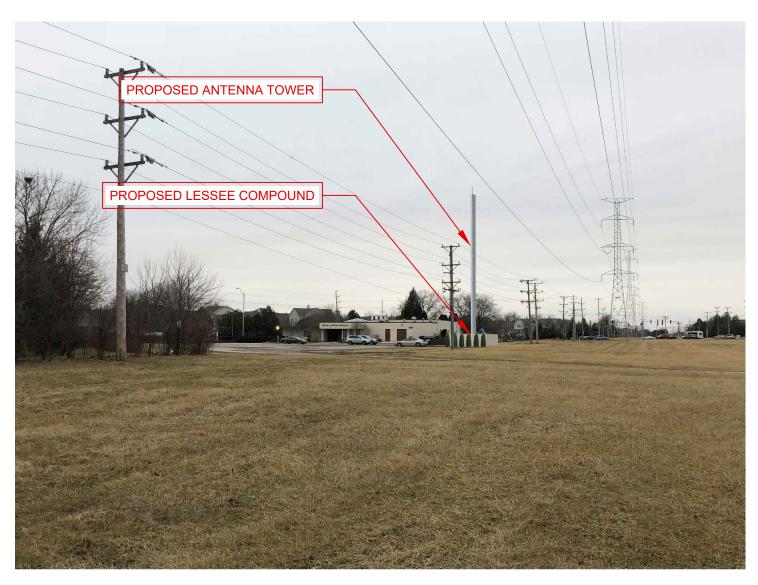

## Arlington Heights NW

View from Northeast looking Southwest

**BEFORE** 

NOTE: THIS PHOTO SIMULATION IS A VISUAL INTERPRETATION OF THE PROPOSED DESIGN. FINAL CONSTRUCTION MAY DIFFER FROM WHAT IS PRESENTED HERE.