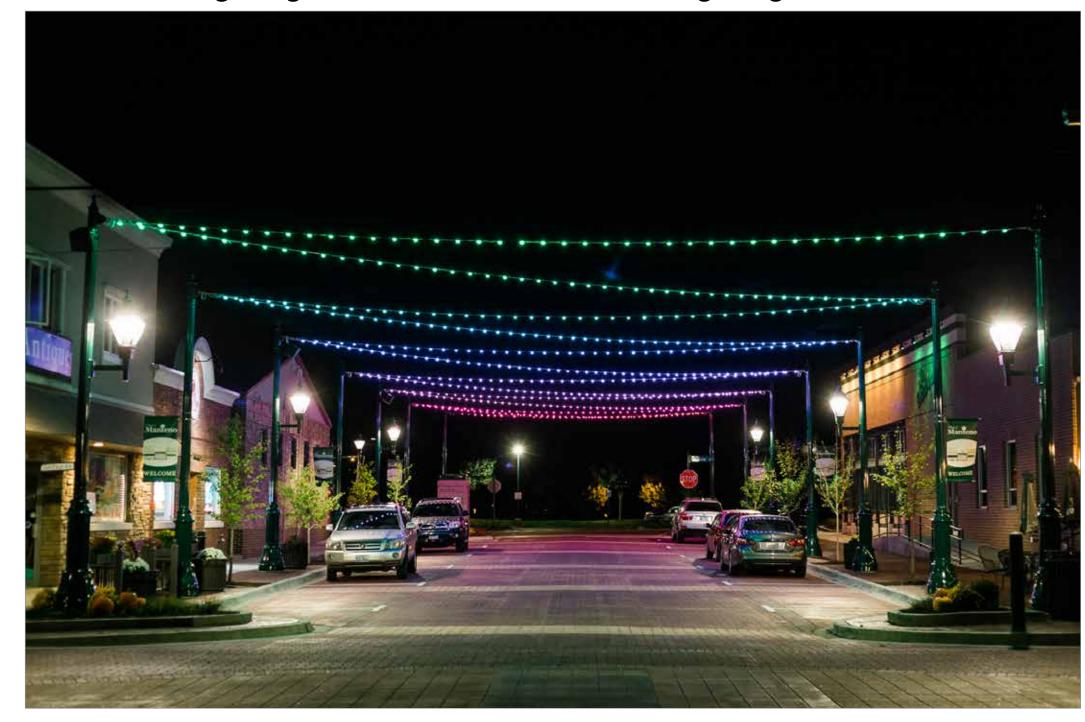

Wall Wash Lighting / Tree Uplighting

Wall Wash Lighting / Tree Uplighting

Niche Lighting