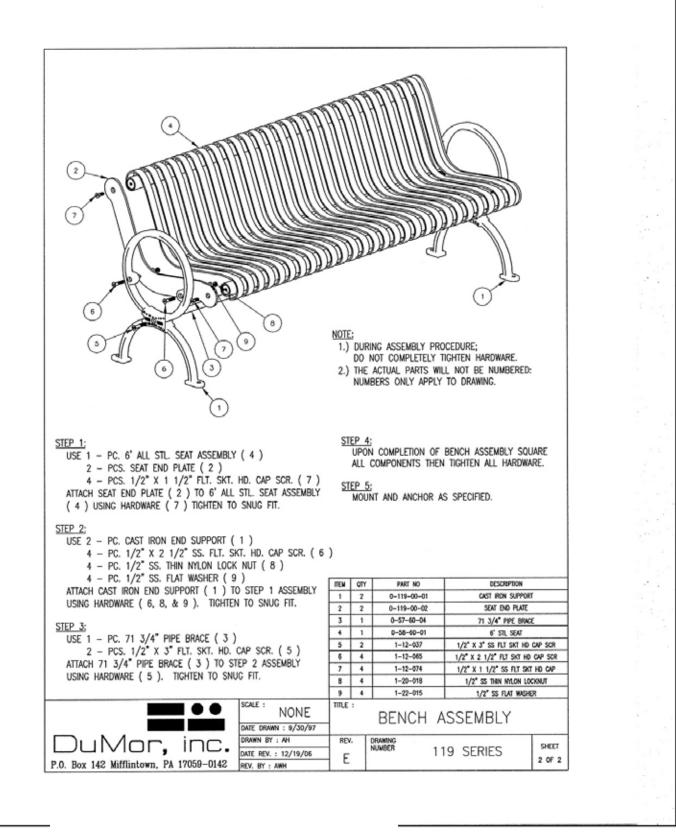

## In Progress Details Included For Reference Only

Bench Receptacle Attachment

(A) ORDER:
CENTER
ARM
REST

(B) ANCHOR
BENCH w/
STAINLESS
STEEL
BOLTS

BENCH

(Not to Scale)

Landscape Details
Arlington 425
Arlington Heights, Illinois