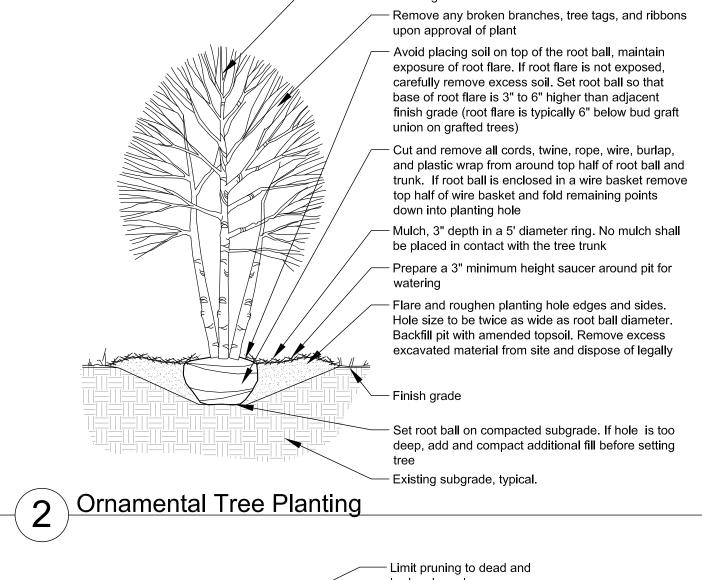

| Boston Ivy                       | 1 GAL | 159 | 12" O.C. |  |  |  |

#### Plant Mix

| AGB0 | Allium 'Globemaster'              | Globemaster Flowering Onion    | BULB  | 721  | 24" O.C.       |
|------|-----------------------------------|--------------------------------|-------|------|----------------|
| ATS6 | Allium tanguticum 'Summer Beauty' | Summer Beauty Ornamental Chive | 1 GAL | 1227 | 40% @ 18" O.C. |
| NAS0 | Narcissus 'All Spring Mix'        | All Spring' Daffodil Mix       | BULB  | 765  | 24" O.C.       |
| SES6 | Sesleria autumnalis               | Autumn Moor Grass              | 1 GAL | 1859 | 60% @ 18" O.C. |

Landscape Plan Arlington 425 Arlington Heights, Illinois





## Landscape Phasing Plan Arlington 425

Arlington Heights, Illinois



PREPARED FOR:

CCH LLC







# In Progress Details Included For Reference Only







## Landscape Details Arlington 425 Arlington Heights, Illinois

PREPARED FOR:

ISSUE DATE: March 14, 2019 All drawings are preliminary and subject to change. © 2019 Hitchcock Design Group





## Ornamental Fence Adjustable Panel



# Landscape Details Arlington 425 Arlington Heights, Illinois

# UNIT PAVERS (PER SPEC) CONCRETE BAND EXPANSION JOINT SPACED 100" APART CONTRACTION JOINTS SPACED 20" APART BRICK PAVER SOLDIER COURSE







DETAIL: BRICK PAVER SIDEWALK PLAN

# In Progress Details Included For Reference Only



DETAIL: ORNAMENTAL LIGHT FIXTURE FOUNDATI**D**NTAIL: STERNBERG ORNAMENTAL LIGHT FIXTURE



DETAIL: TREE PIT SECTION



All drawings are preliminary and subject to change.

© 2019 Hitchcock Design Group





## In