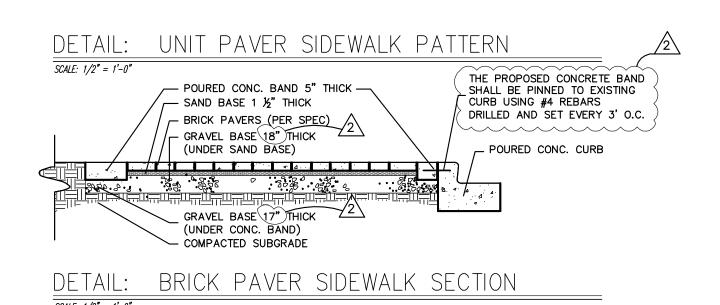

# UNIT PAVERS (PER SPEC) CONCRETE BAND EXPANSION JOINT SPACED 100" APART CONTRACTION JOINTS SPACED 20" APART BRICK PAVER SOLDIER COURSE

DETAIL: BRICK PAVER SIDEWALK PLAN