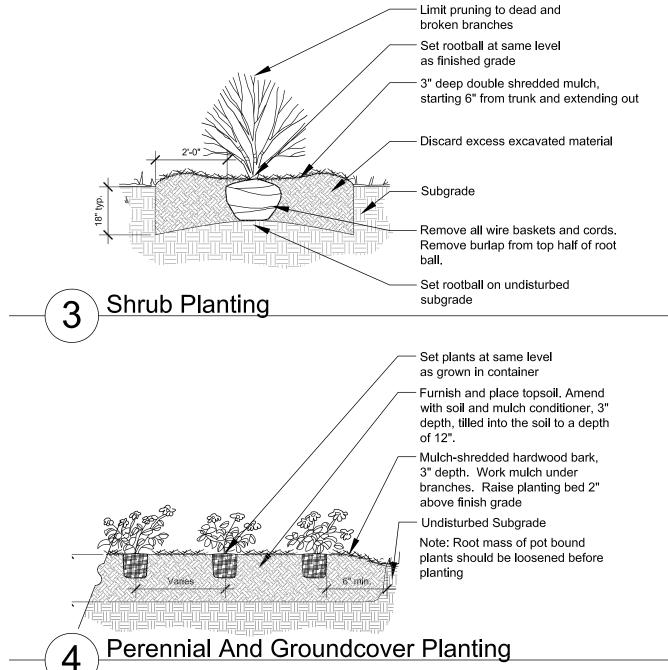

Boston Ivy                       | 1 GAL | 159 | 12" O.C. |  |  |  |

#### Plant Mix

| AGB0 | Allium 'Globemaster'              | Globemaster Flowering Onion    | BULB  | 721  | 24" O.C.       |
|------|-----------------------------------|--------------------------------|-------|------|----------------|
| ATS6 | Allium tanguticum 'Summer Beauty' | Summer Beauty Ornamental Chive | 1 GAL | 1227 | 40% @ 18" O.C. |
| NAS0 | Narcissus 'All Spring Mix'        | All Spring' Daffodil Mix       | BULB  | 765  | 24" O.C.       |
| SES6 | Sesleria autumnalis               | Autumn Moor Grass              | 1 GAL | 1859 | 60% @ 18" O.C. |

Landscape Plan Arlington 425 Arlington Heights, Illinois





## Landscape Phasing Plan Arlington 425

Arlington Heights, Illinois



PREPARED FOR:

CCH LLC







# In Progress Details Included For Reference Only







## Landscape Details Arlington 425 Arlington Heights, Illinois

PREPARED FOR:

ISSUE DATE: March 14, 2019 All drawings are preliminary and subject to change. © 2019 Hitchcock Design Group





## Ornamental Fence Adjustable Panel



# Landscape Details Arlington 425 Arlington Heights, Illinois

# UNIT PAVERS (PER SPEC) CONCRETE BAND EXPANSION JOINT SPACED 100" APART CONTRACTION JOINTS SPACED 20" APART BRICK PAVER SOLDIER COURSE







DETAIL: BRICK PAVER SIDEWALK PLAN

# In Progress Details Included For Reference Only



DETAIL: ORNAMENTAL LIGHT FIXTURE FOUNDATI**D**NTAIL: STERNBERG ORNAMENTAL LIGHT FIXTURE



DETAIL: TREE PIT SECTION



All drawings are preliminary and subject to change.

© 2019 Hitchcock Design Group





## In P