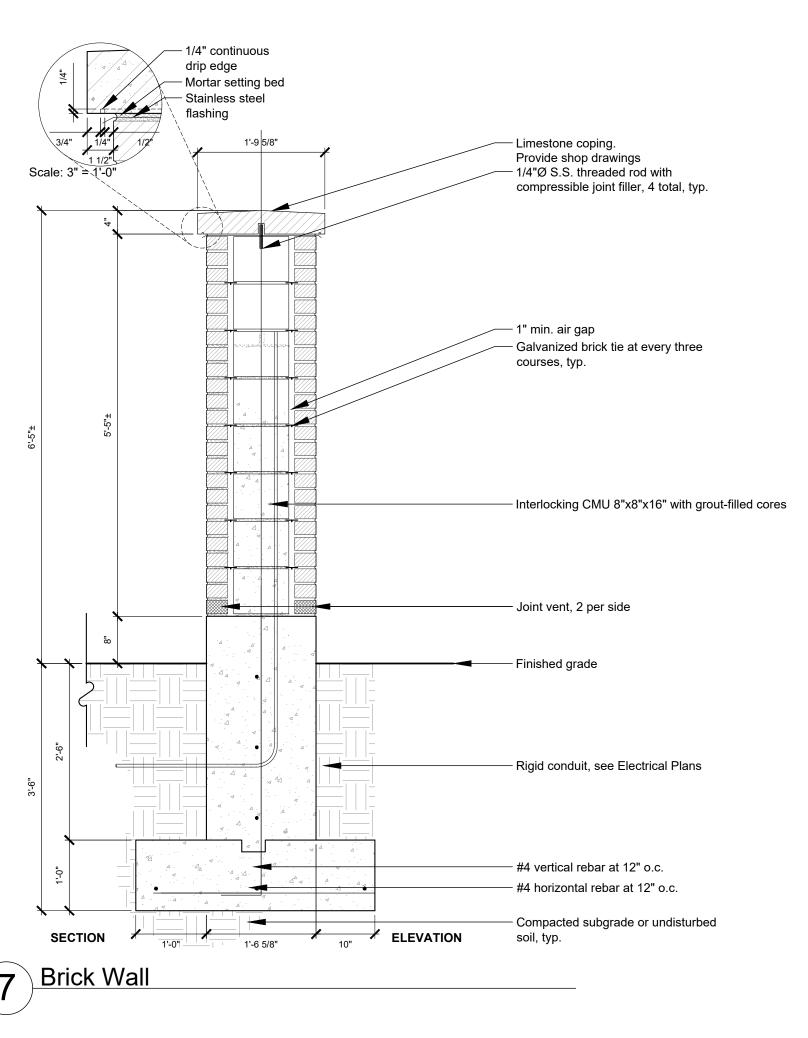

s Arlington 425 Arlington Heights, Illinois

PREPARED FOR:

ISSUE DATE: March 14, 2019 All drawings are preliminary and subject to change. © 2019 Hitchcock Design Group





## Ornamental Fence Adjustable Panel



# Landscape Details Arlington 425 Arlington Heights, Illinois

# UNIT PAVERS (PER SPEC) CONCRETE BAND EXPANSION JOINT SPACED 100" APART CONTRACTION JOINTS SPACED 20" APART BRICK PAVER SOLDIER COURSE







DETAIL: BRICK PAVER SIDEWALK PLAN

# In Progress Details Included For Reference Only



DETAIL: ORNAMENTAL LIGHT FIXTURE FOUNDATI**D**NTAIL: STERNBERG ORNAMENTAL LIGHT FIXTURE



DETAIL: TREE PIT SECTION



All drawings are preliminary and subject to change.

© 2019 Hitchcock Design Group





## In Progress Details Included For Reference Only



Bench Receptacle Attachment











(A) ORDER:
CENTER
ARM
REST

(B) ANCHOR
BENCH w/
STAINLESS
STEEL
BOLTS

BENCH

(Not to Scale)





Landscape Details
Arlington 425
Arlington Heights, Illinois

CCH LLC



**Existing Street Lighting** 



Niche Lighting



Ornamental Lighting



**Bollard Lighting** 



Courtyard Lighting



**Bollard Lighting** 



Wall Pack



Wall Wash Lighting / Tree Uplighting



Wall Wash Lighting / Tree Uplighting



Niche Lighting



# Lighting Options Arlington 425 Arlington Heights, Illinois

CCH LLC