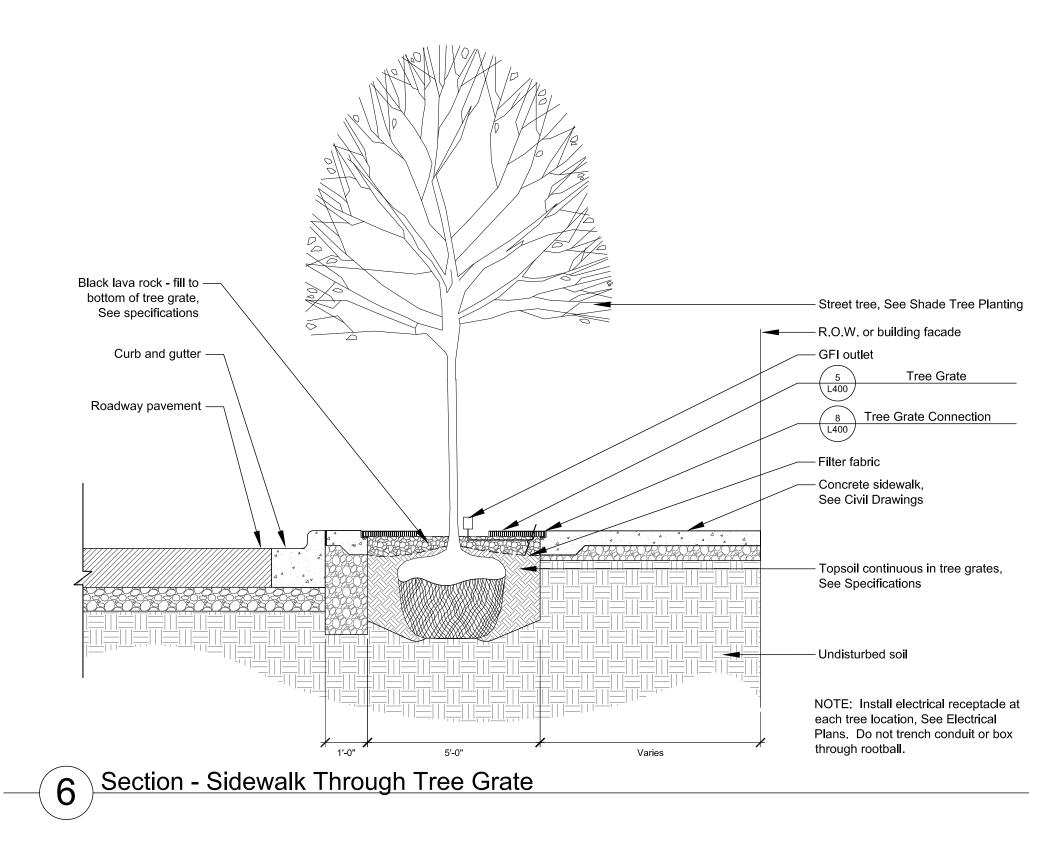

# In Progress Details Included For Reference Only

DETAIL: ORNAMENTAL LIGHT FIXTURE FOUNDATI**D**NTAIL: STERNBERG ORNAMENTAL LIGHT FIXTURE

DETAIL: TREE PIT SECTION

All drawings are preliminary and subject to change.