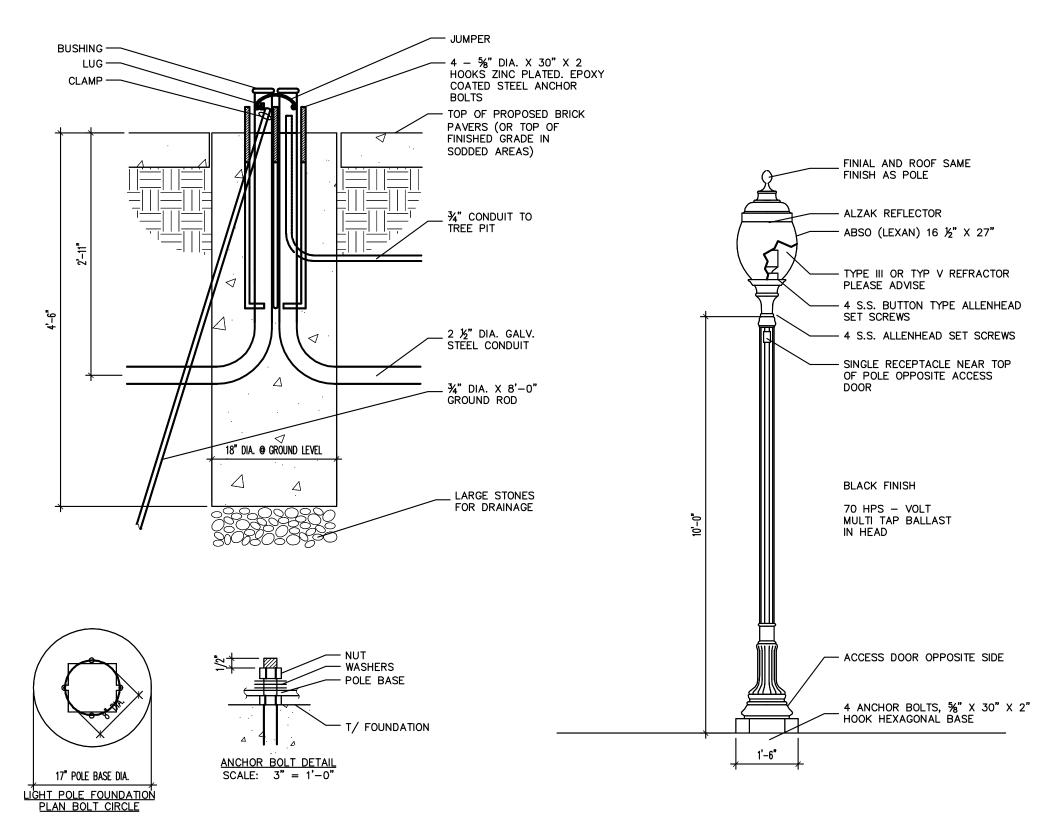

# In Progress Details Included For Reference Only

DETAIL: ORNAMENTAL LIGHT FIXTURE FOUNDATI**D**NTAIL: STERNBERG ORNAMENTAL LIGHT FIXTURE

DETAIL: TREE PIT SECTION

All drawings are preliminary and subject to change.