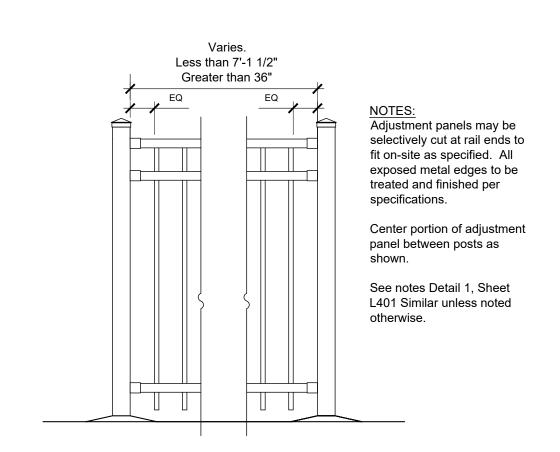

-----------------------|-------|------|----------------|
| ATS6 | Allium tanguticum 'Summer Beauty' | Summer Beauty Ornamental Chive | 1 GAL | 1227 | 40% @ 18" O.C. |
| NAS0 | Narcissus 'All Spring Mix'        | All Spring' Daffodil Mix       | BULB  | 765  | 24" O.C.       |
| SES6 | Sesleria autumnalis               | Autumn Moor Grass              | 1 GAL | 1859 | 60% @ 18" O.C. |

Landscape Plan Arlington 425 Arlington Heights, Illinois





## Landscape Phasing Plan Arlington 425

Arlington Heights, Illinois



PREPARED FOR:

CCH LLC







# In Progress Details Included For Reference Only







## Landscape Details Arlington 425 Arlington Heights, Illinois

PREPARED FOR:

ISSUE DATE: March 14, 2019 All drawings are preliminary and subject to change. © 2019 Hitchcock Design Group





## Ornamental Fence Adjustable Panel



# Landscape Details Arlington 425 Arlington Heights, Illinois

# UNIT PAVERS (PER SPEC) CONCRETE BAND EXPANSION JOINT SPACED 100" APART CONTRACTION JOINTS SPACED 20" APART BRICK PAVER SOLDIER COURSE







DETAIL: BRICK PAVER SIDEWALK PLAN

# In Progress Details Included For Reference Only



DETAIL: ORNAMENTAL LIGHT FIXTURE FOUNDATI**D**NTAIL: STERNBERG ORNAMENTAL LIGHT FIXTURE



DETAIL: TREE PIT SECTION



All drawings are preliminary and subject to change.

© 2019 Hitchcock Design Group





## In Progress Details Included For Reference Only



Bench Receptacle Attachment











(A) ORDER:
CENTER
ARM
REST

(B) ANCHOR
BENCH w/
STAINLESS
STEEL
BOLTS

BENCH

(Not to Scale)





Landscape Details
Arlington 425
Arlington Heights, Illinois

CCH L