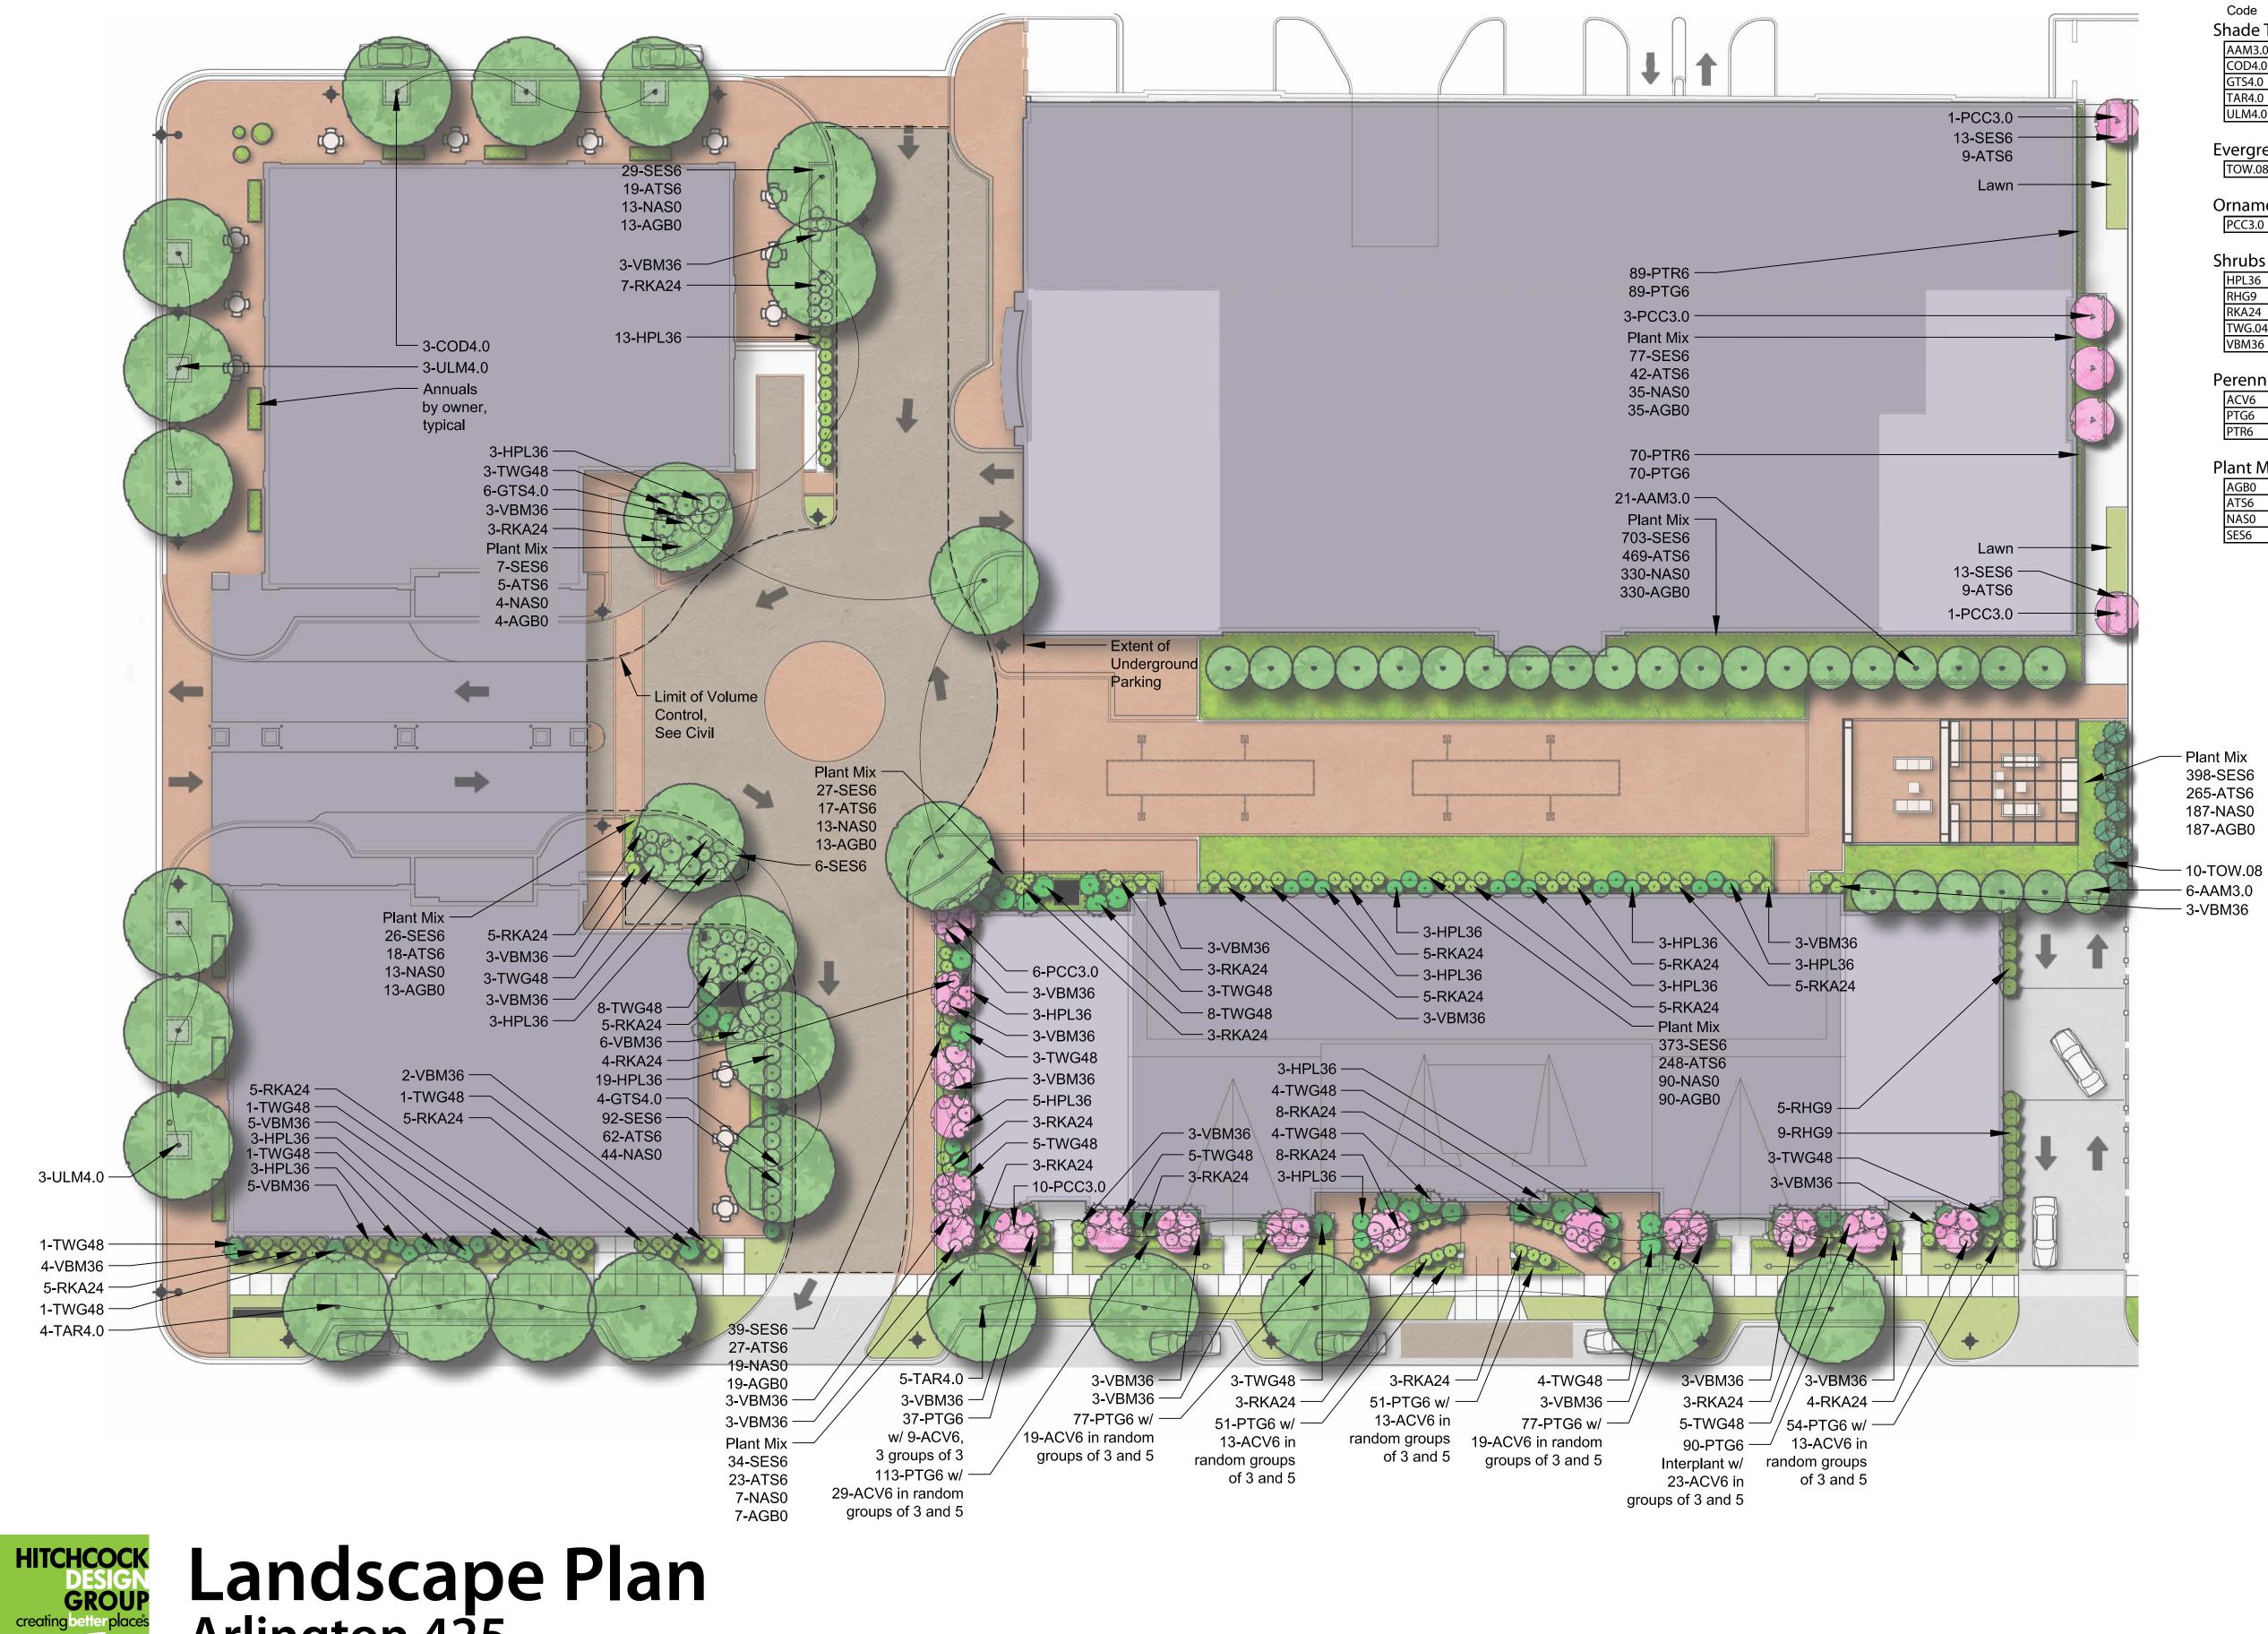

CCH LLC

Code Botanical Name Common Name Size Qty Notes Shade Trees AAM3.0 Acer x freemanii 'Armstrong COD4.0 Celtis occidentalis ommon Hackberry GTS4.0 Gleditsia triacanthos var. inermis Shademaster Honeylocust TAR4.0 Tilia americana 'Redmond' Redmond American Linden ULM4.0 Ulmus japonica x wilsoniana 'Morton' Accolade Elm

#### **Evergreen Trees**

Ornamental Trees PCC3.0 Pyrus calleryana 'Chanticleer'

Chanticleer Callery Pear

TOW.08 Thuja occidentalis 'Hetz Wintergreen' Wintergreen Eastern Arborvitae 8' HT 10

### Shrubs

| illubs |                                 |                           |        |     |          |
|--------|---------------------------------|---------------------------|--------|-----|----------|
| HPL36  | Hydrangea paniculata 'Jane'     | Little Lime Hydrangea     | 36" HT | 73  | Per plan |
| RHG9   | Rhus aromatica 'Gro-Low'        | Gro-Low Fragrant Sumac    | 5 GAL  | 14  | Per plan |
| RKA24  | Rhodedendron x Karen            | Karen Gable Hybrid Azalea | 24" HT | 108 | Per plan |
| TWG.04 | Thuja occidentalis 'Woodwardii' | Woodward Globe Arborvitae | 4' HT  | 66  | Per plan |
| VBM36  | Viburnum carlesii 'compactum'   | Koreanspice viburnum      | 24" HT | 85  | Per plan |

### Perennials

| CV6 | Astilbe chinensis 'Vision in White'   | Vision in White Astilbe          | 1 GAL | 138 | 18" O.C. |  |  |  |
|-----|---------------------------------------|----------------------------------|-------|-----|----------|--|--|--|
| TG6 | Pachysandra terminalis 'Green Carpet" | Green Carpet Chinese Pachysandra | 1 GAL | 709 | 12" O.C. |  |  |  |
| TR6 | Parthenocissus tricuspidata           | Boston Ivy                       | 1 GAL | 159 | 12" O.C. |  |  |  |

#### Plant Mix

| AGB0 | Allium 'Globemaster'              | Globemaster Flowering Onion    | BULB  | 721  | 24" O.C.       |
|------|-----------------------------------|--------------------------------|-------|------|----------------|
| ATS6 | Allium tanguticum 'Summer Beauty' | Summer Beauty Ornamental Chive | 1 GAL | 1227 | 40% @ 18" O.C. |
| NAS0 | Narcissus 'All Spring Mix'        | All Spring' Daffodil Mix       | BULB  | 765  | 24" O.C.       |
| SES6 | Sesleria autumnalis               | Autumn Moor Grass              | 1 GAL | 1859 | 60% @ 18" O.C. |

Landscape Plan Arlington 425 Arlington Heights, Illinois