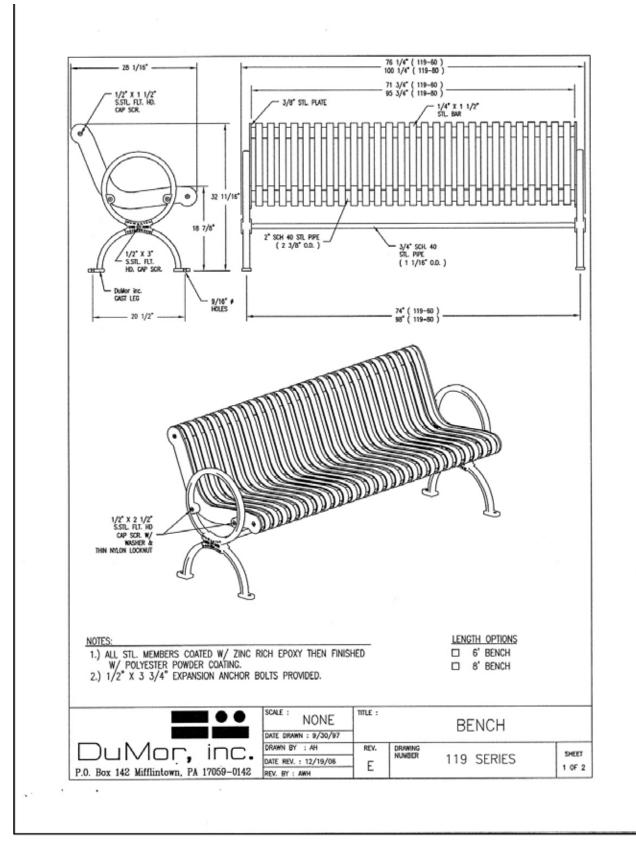

## In Progress Details Included For Reference Only

Bench Receptacle Attachment

(A) ORDER:
CENTER
ARM
REST

(B) ANCHOR
BENCH w/
STAINLESS
STEEL
BOLTS

BENCH

(Not to Scale)

Landscape Details
Arlington 425
Arlington Heights, Illinois