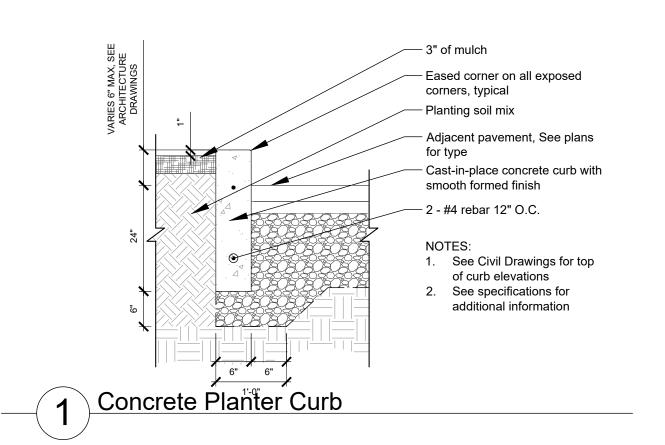

H LLC







# In Progress Details Included For Reference Only







## Landscape Details Arlington 425 Arlington Heights, Illinois

PREPARED FOR:

ISSUE DATE: March 14, 2019 All drawings are preliminary and subject to change. © 2019 Hitchcock Design Group





## Ornamental Fence Adjustable Panel



# Landscape Details Arlington 425 Arlington Heights, Illinois

# UNIT PAVERS (PER SPEC) CONCRETE BAND EXPANSION JOINT SPACED 100" APART CONTRACTION JOINTS SPACED 20" APART BRICK PAVER SOLDIER COURSE







DETAIL: BRICK PAVER SIDEWALK PLAN

# In Progress Details Included For Reference Only



DETAIL: ORNAMENTAL LIGHT FIXTURE FOUNDATI**D**NTAIL: STERNBERG ORNAMENTAL LIGHT FIXTURE



DETAIL: TREE PIT SECTION



All drawings are preliminary and subject to change.

© 2019 Hitchcock Design Group





## In Progress Details Included For Reference Only



Bench Receptacle Attachment











(A) ORDER:
CENTER
ARM
REST

(B) ANCHOR
BENCH w/
STAINLESS
STEEL
BOLTS

BENCH

(Not to Scale)





Landscape Details
Arlington 425
Arlington Heights, Illinois

CCH LLC



**Existing Street Lighting** 



Niche Lighting



Ornamental Lighting



**Bollard Lighting** 



Courtyard Lighting



**Bollard Lighting** 



Wall Pack



Wall Wash Lighting / Tree Uplighting



Wall Wash Lighting / Tree Uplighting



Niche Lighting



# Lighting Options Arlington 425 Arlington Heights, Illinois

CCH LLC