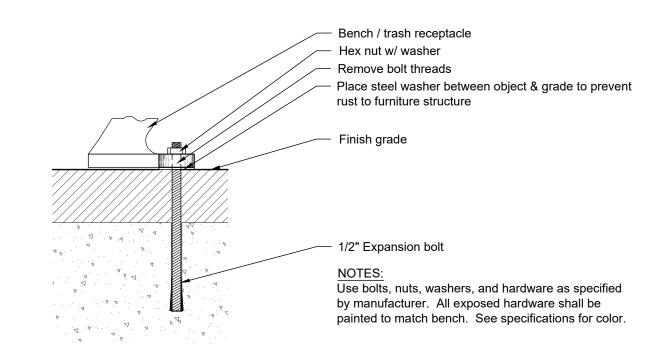

## In Progress Details Included For Reference Only

Bench Receptacle Attachment

(A) ORDER:
CENTER
ARM
REST

(B) ANCHOR
BENCH w/
STAINLESS
STEEL
BOLTS

BENCH

(Not to Scale)

Landscape Details
Arlington 425
Arlington Heights, Illinois