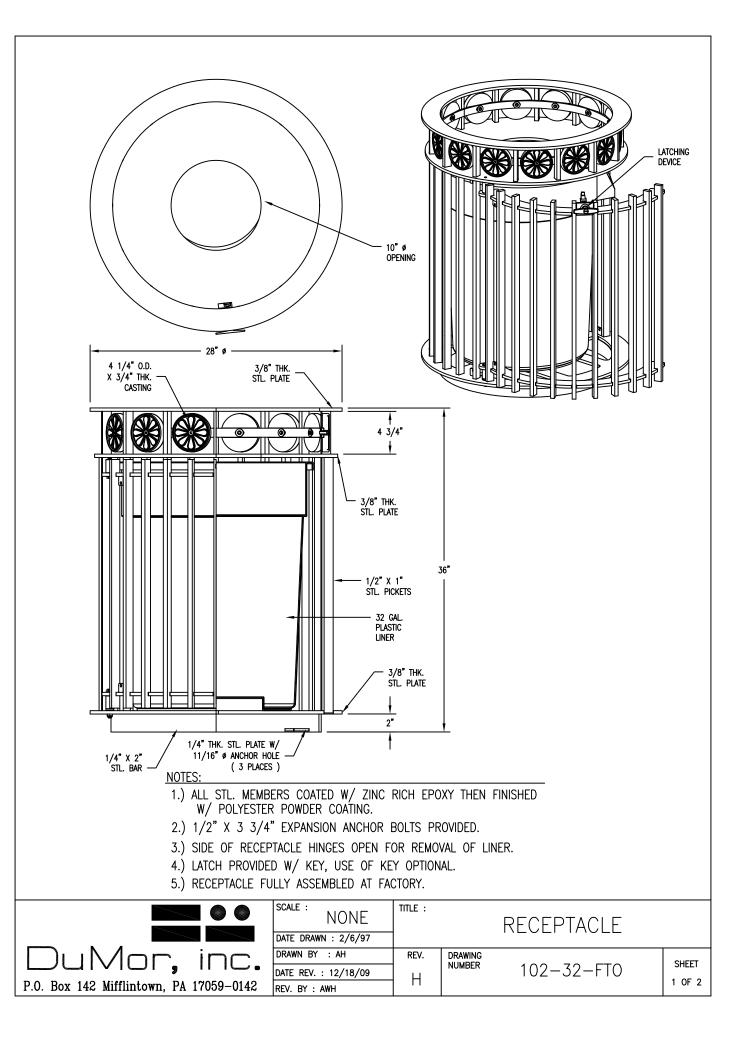

## In Progress Details Included For Reference Only

Bench Receptacle Attachment

(A) ORDER:
CENTER
ARM
REST

(B) ANCHOR
BENCH w/
STAINLESS
STEEL
BOLTS

BENCH

(Not to Scale)

Landscape Details
Arlington 425
Arlington Heights, Illinois