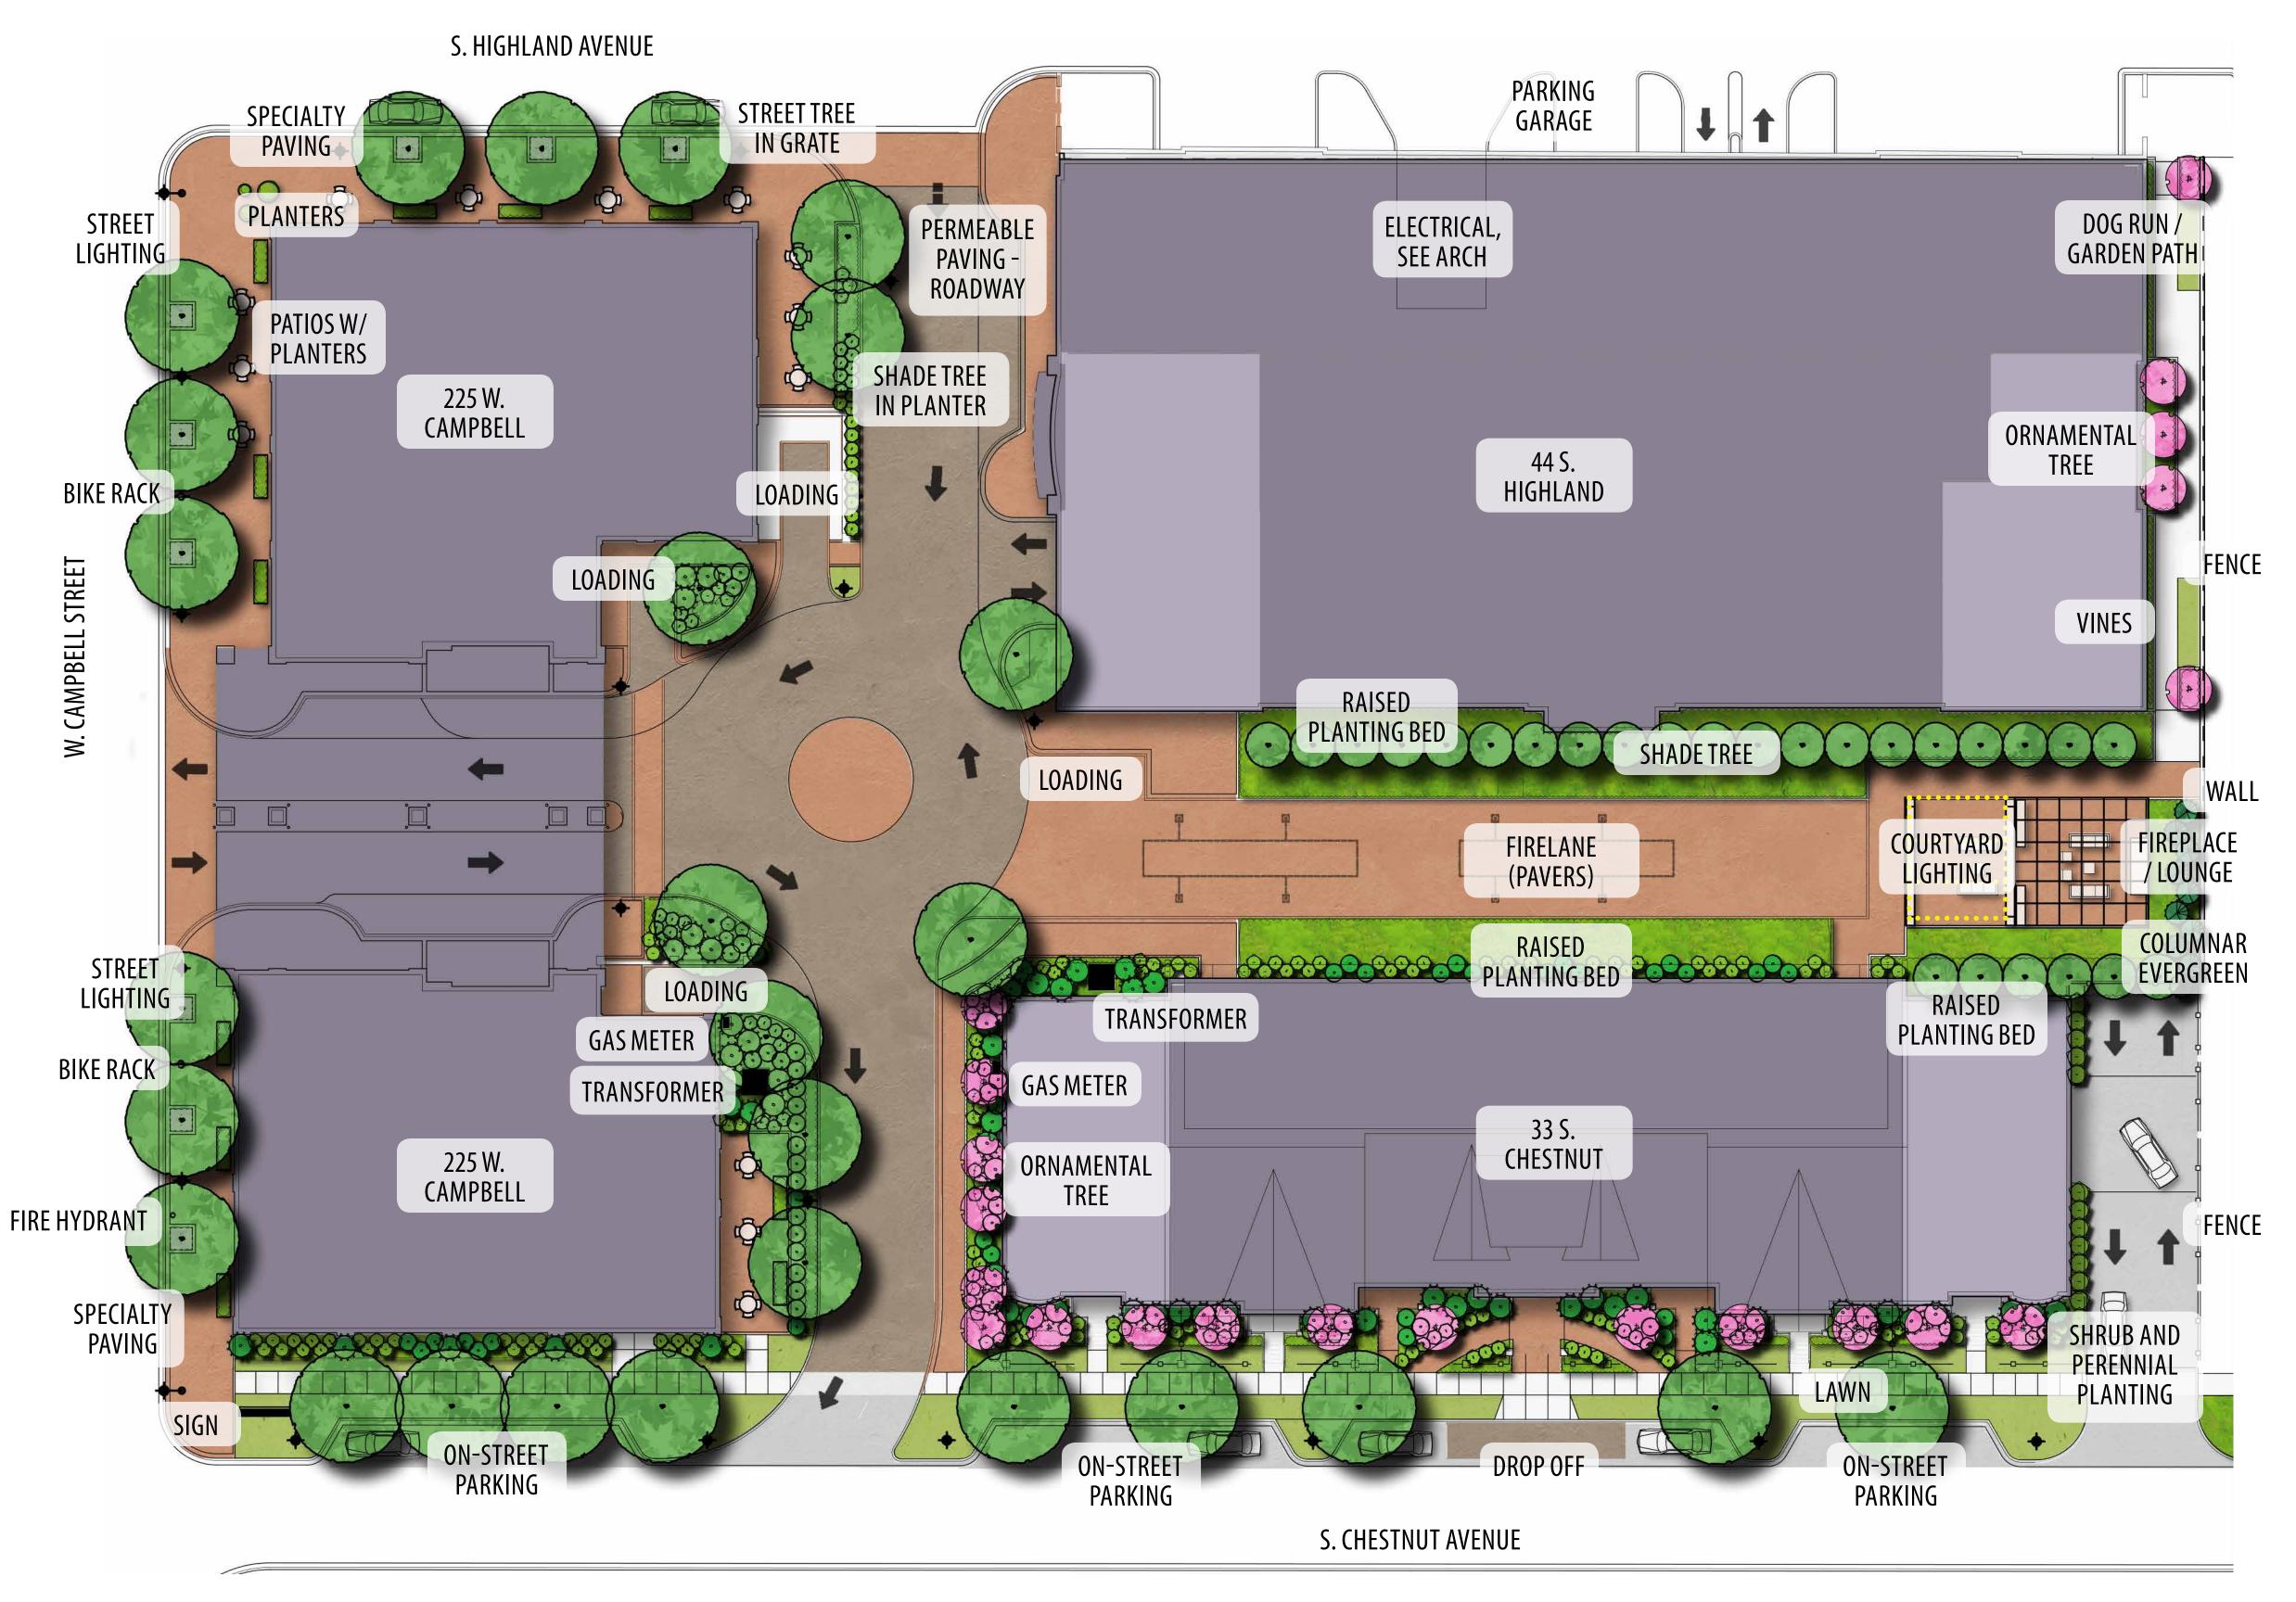

## **LIGHTING LEGEND**

ROADWAY LIGHTING

RELOCATE EXISTING STREET LIGHTING

→ S STREET LIGHTING

→ O ORNAMENTAL LIGHTING

N NICHE LIGHTING

— W WALL WASH LIGHTING

TREE UPLIGHTING





CCH LLC



Code Botanical Name Common Name Size Qty Notes Shade Trees AAM3.0 Acer x freemanii 'Armstrong COD4.0 Celtis occidentalis ommon Hackberry GTS4.0 Gleditsia triacanthos var. inermis Shademaster Honeylocust TAR4.0 Tilia americana 'Redmond' Redmond American Linden ULM4.0 Ulmus japonica x wilsoniana 'Morton' Accolade Elm

#### **Evergreen Trees**

Ornamental Trees PCC3.0 Pyrus calleryana 'Chanticleer'

Chanticleer Callery Pear

TOW.08 Thuja occidentalis 'Hetz Wintergreen' Wintergreen Eastern Arborvitae 8' HT 10

### Shrubs

| illubs |                                 |