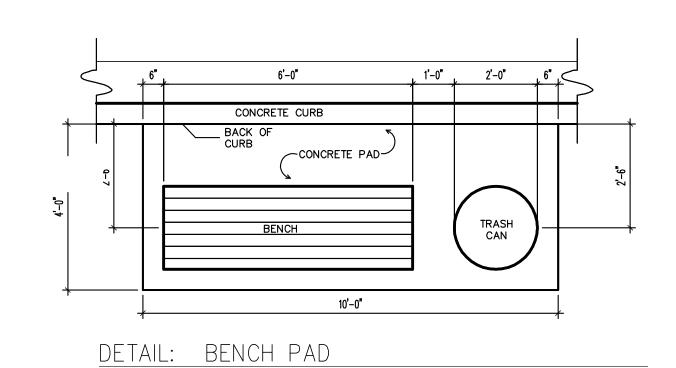

## In Progress Details Included For Reference Only

Bench Receptacle Attachment

(A) ORDER:
CENTER
ARM
REST

(B) ANCHOR
BENCH w/
STAINLESS
STEEL
BOLTS

BENCH

(Not to Scale)

Landscape Details
Arlington 425
Arlington Heights, Illinois