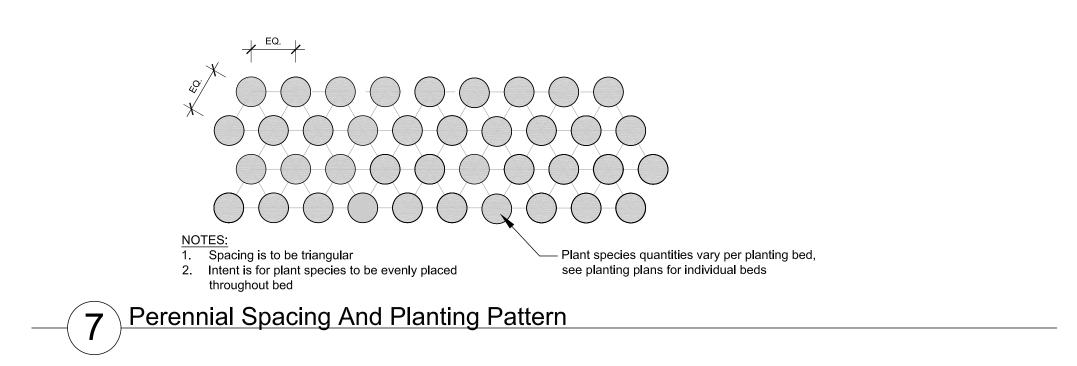

### Perennials

| CV6 | Astilbe chinensis 'Vision in White'   | Vision in White Astilbe          | 1 GAL | 138 | 18" O.C. |  |  |  |
|-----|---------------------------------------|----------------------------------|-------|-----|----------|--|--|--|
| TG6 | Pachysandra terminalis 'Green Carpet" | Green Carpet Chinese Pachysandra | 1 GAL | 709 | 12" O.C. |  |  |  |
| TR6 | Parthenocissus tricuspidata           | Boston Ivy                       | 1 GAL | 159 | 12" O.C. |  |  |  |