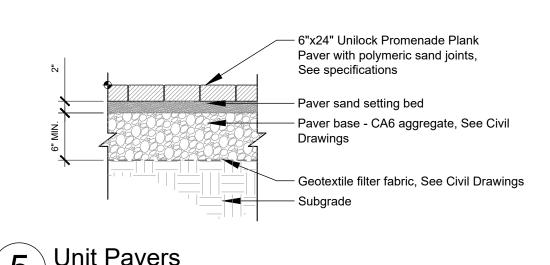

# UNIT PAVERS (PER SPEC) CONCRETE BAND EXPANSION JOINT SPACED 100" APART CONTRACTION JOINTS SPACED 20" APART BRICK PAVER SOLDIER COURSE

DETAIL: BRICK PAVER SIDEWALK PLAN