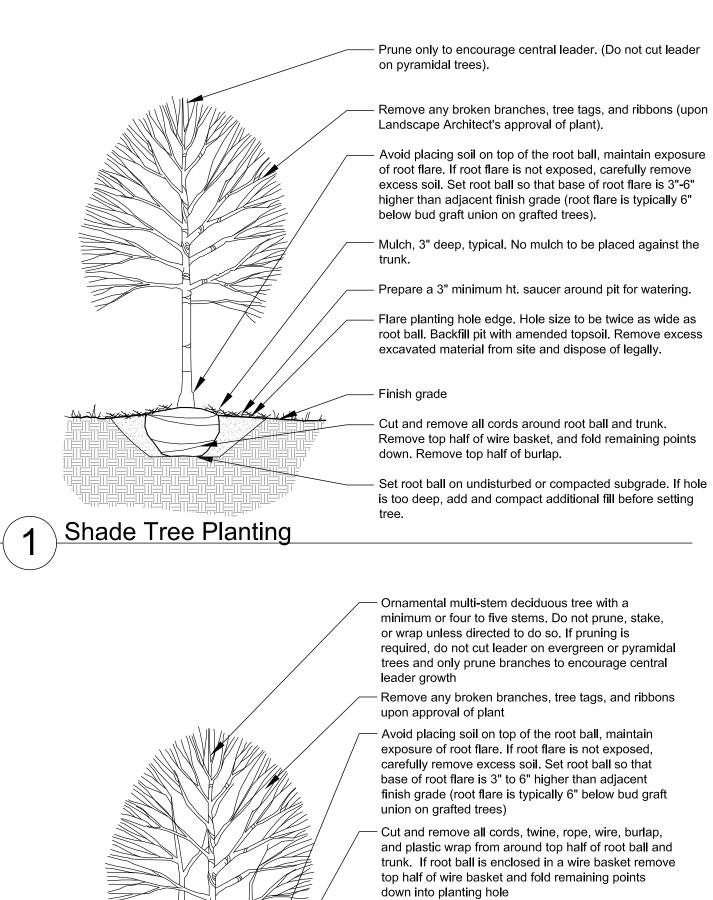

| Boston Ivy                       | 1 GAL | 159 | 12" O.C. |  |  |  |

#### Plant Mix

| AGB0 | Allium 'Globemaster'              | Globemaster Flowering Onion    | BULB  | 721  | 24" O.C.       |
|------|-----------------------------------|--------------------------------|-------|------|----------------|
| ATS6 | Allium tanguticum 'Summer Beauty' | Summer Beauty Ornamental Chive | 1 GAL | 1227 | 40% @ 18" O.C. |
| NAS0 | Narcissus 'All Spring Mix'        | All Spring' Daffodil Mix       | BULB  | 765  | 24" O.C.       |
| SES6 | Sesleria autumnalis               | Autumn Moor Grass              | 1 GAL | 1859 | 60% @ 18" O.C. |

Landscape Plan Arlington 425 Arlington Heights, Illinois





## Landscape Phasing Plan Arlington 425

Arlington Heights, Illinois



PREPARED FOR:

CCH LLC







# In Progress Details Included For Reference Only







## Landscape Details Arlington 425 Arlington Heights, Illinois

PREPARED FOR:

ISSUE DATE: March 14, 2019 All drawings are preliminary and subject to change. © 2019 Hitchcock Design Group





## Ornamental Fence Adjustable Panel



# Landscape Details Arlington 425 Arlington Heights, Illinois

# UNIT PAVERS (PER SPEC) CONCRETE BAND EXPANSION JOINT SPACED 100" APART CONTRACTION JOINTS SPACED 20" APART BRICK PAVER SOLDIER COURSE







DETAIL: BRICK PAVER SIDEWALK PLAN

# In Progress Details Included For Reference Only



DETAIL: ORNAMENTAL LIGHT FIXTURE FOUNDATI**D**NTAIL: STERNBERG ORNAMENTAL LIGHT FIXTURE



DETAIL: TREE PIT SECTION



All drawings are preliminary and subject to change.

© 2019 Hitchcock Design Group





##