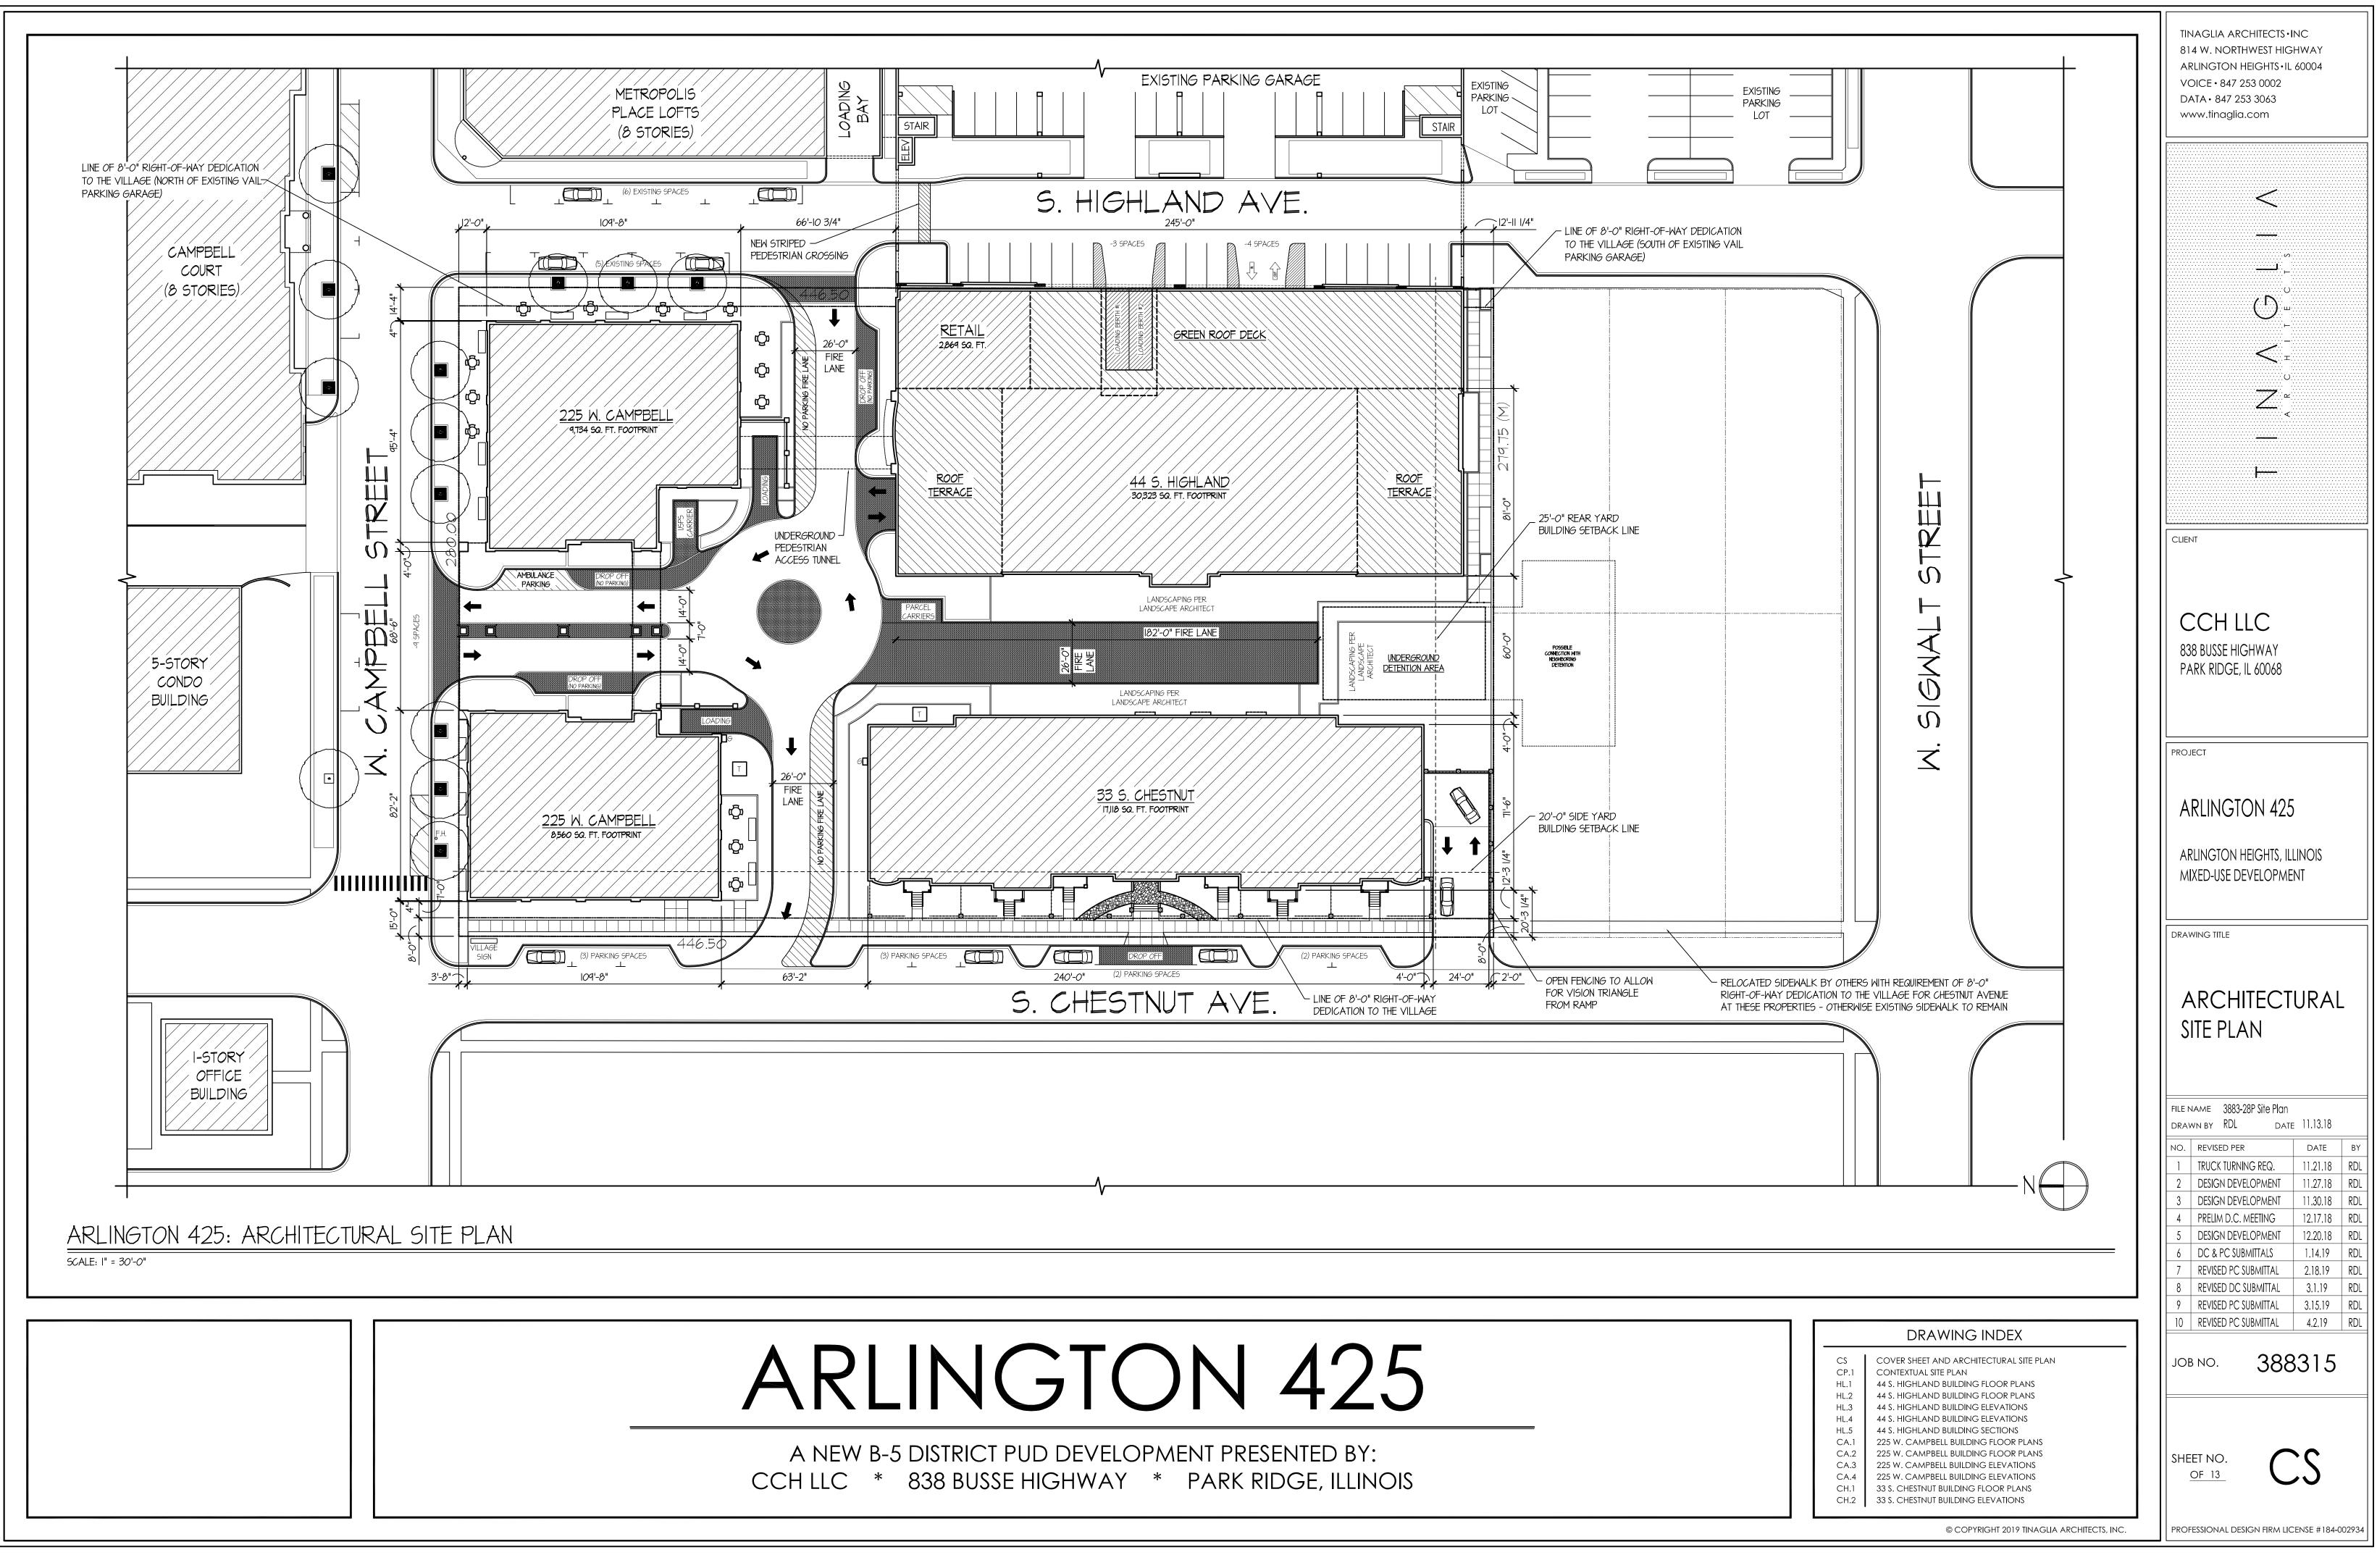

ARLINGTON 425 DEVELOPMENT: CAMPBELL BUILDING FLOOR PLANS SCALE: 1" = 20'-0"

24,451 SQ. FT. FOOTPRINT

FIRST FLOOR PLAN

24,423 SQ. FT.

ROOF TERRACE PLAN

TINAGLIA ARCHITECTS · INC 814 W. NORTHWEST HIGHWAY ARLINGTON HEIGHTS • IL 60004