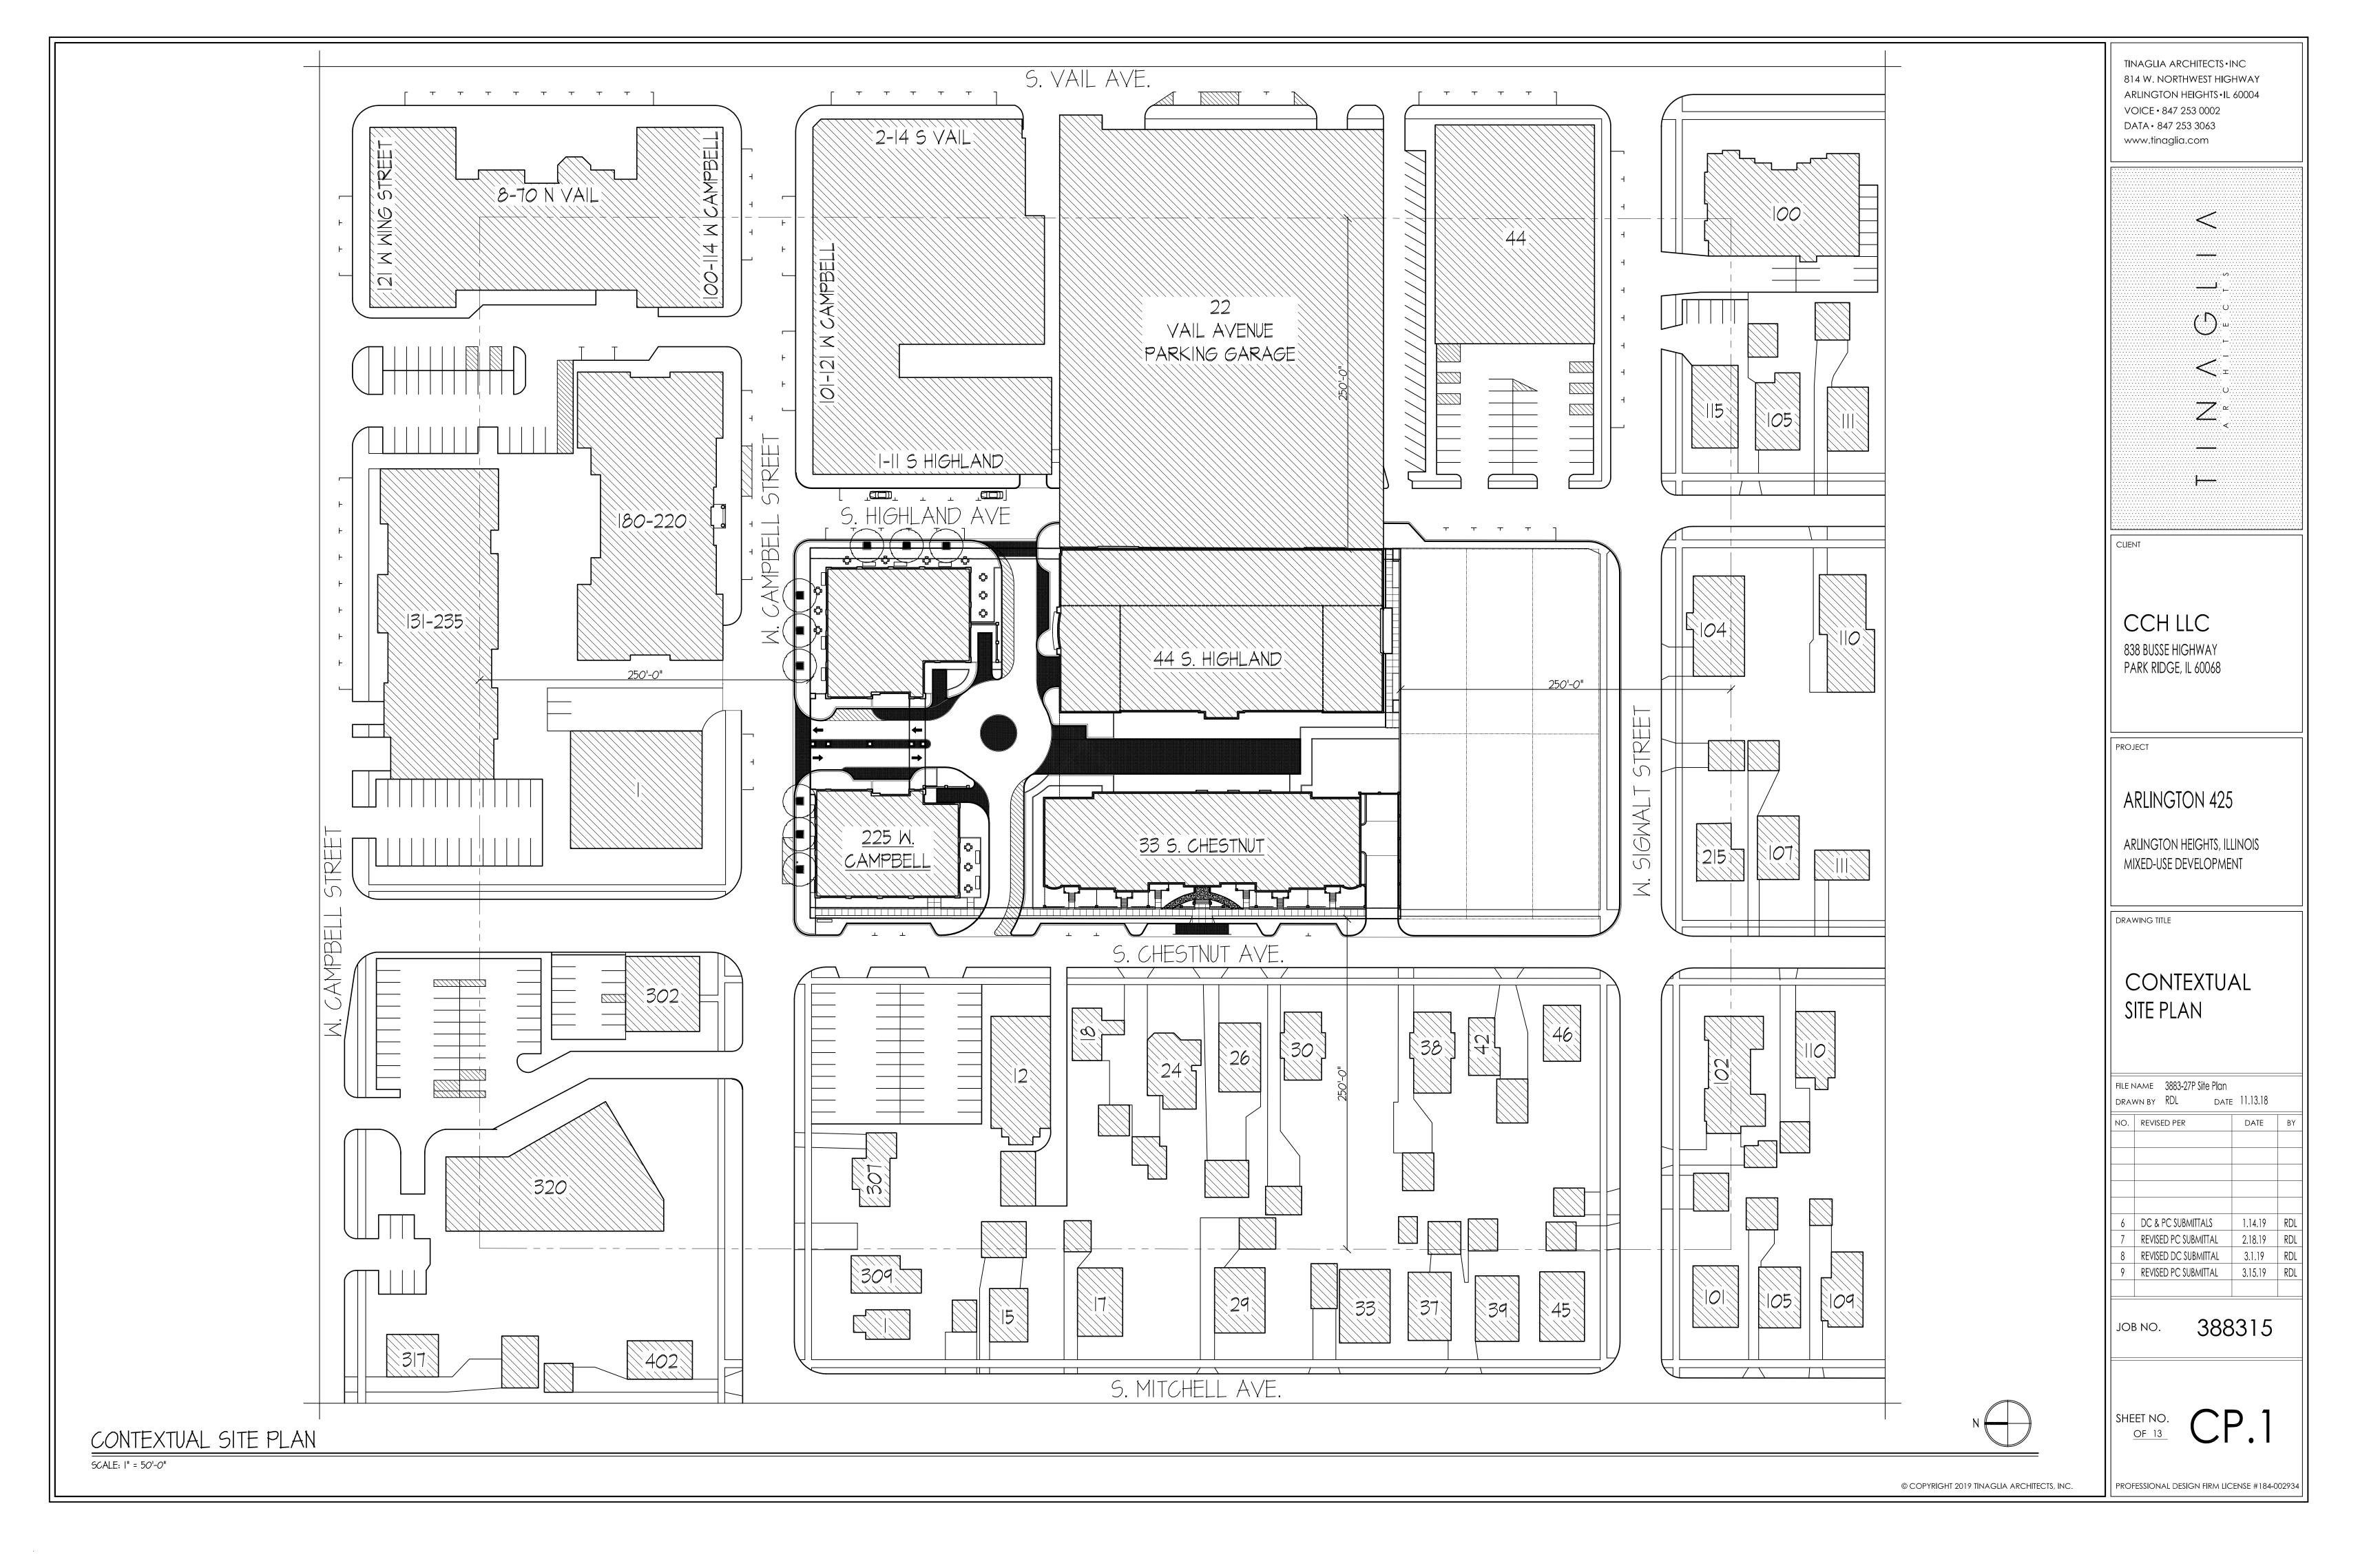

ARLINGTON 425 DEVELOPMENT: CAMPBELL BUILDING FLOOR PLANS SCALE: 1" = 20'-0"

24,451 SQ. FT. FOOTPRINT

FIRST FLOOR PLAN

24,423 SQ. FT.

ROOF TERRACE PLAN

TINAGLIA ARCHITECTS · INC 814 W. NORTHWEST HIGHWAY ARLINGTON HEIGHTS • IL 60004