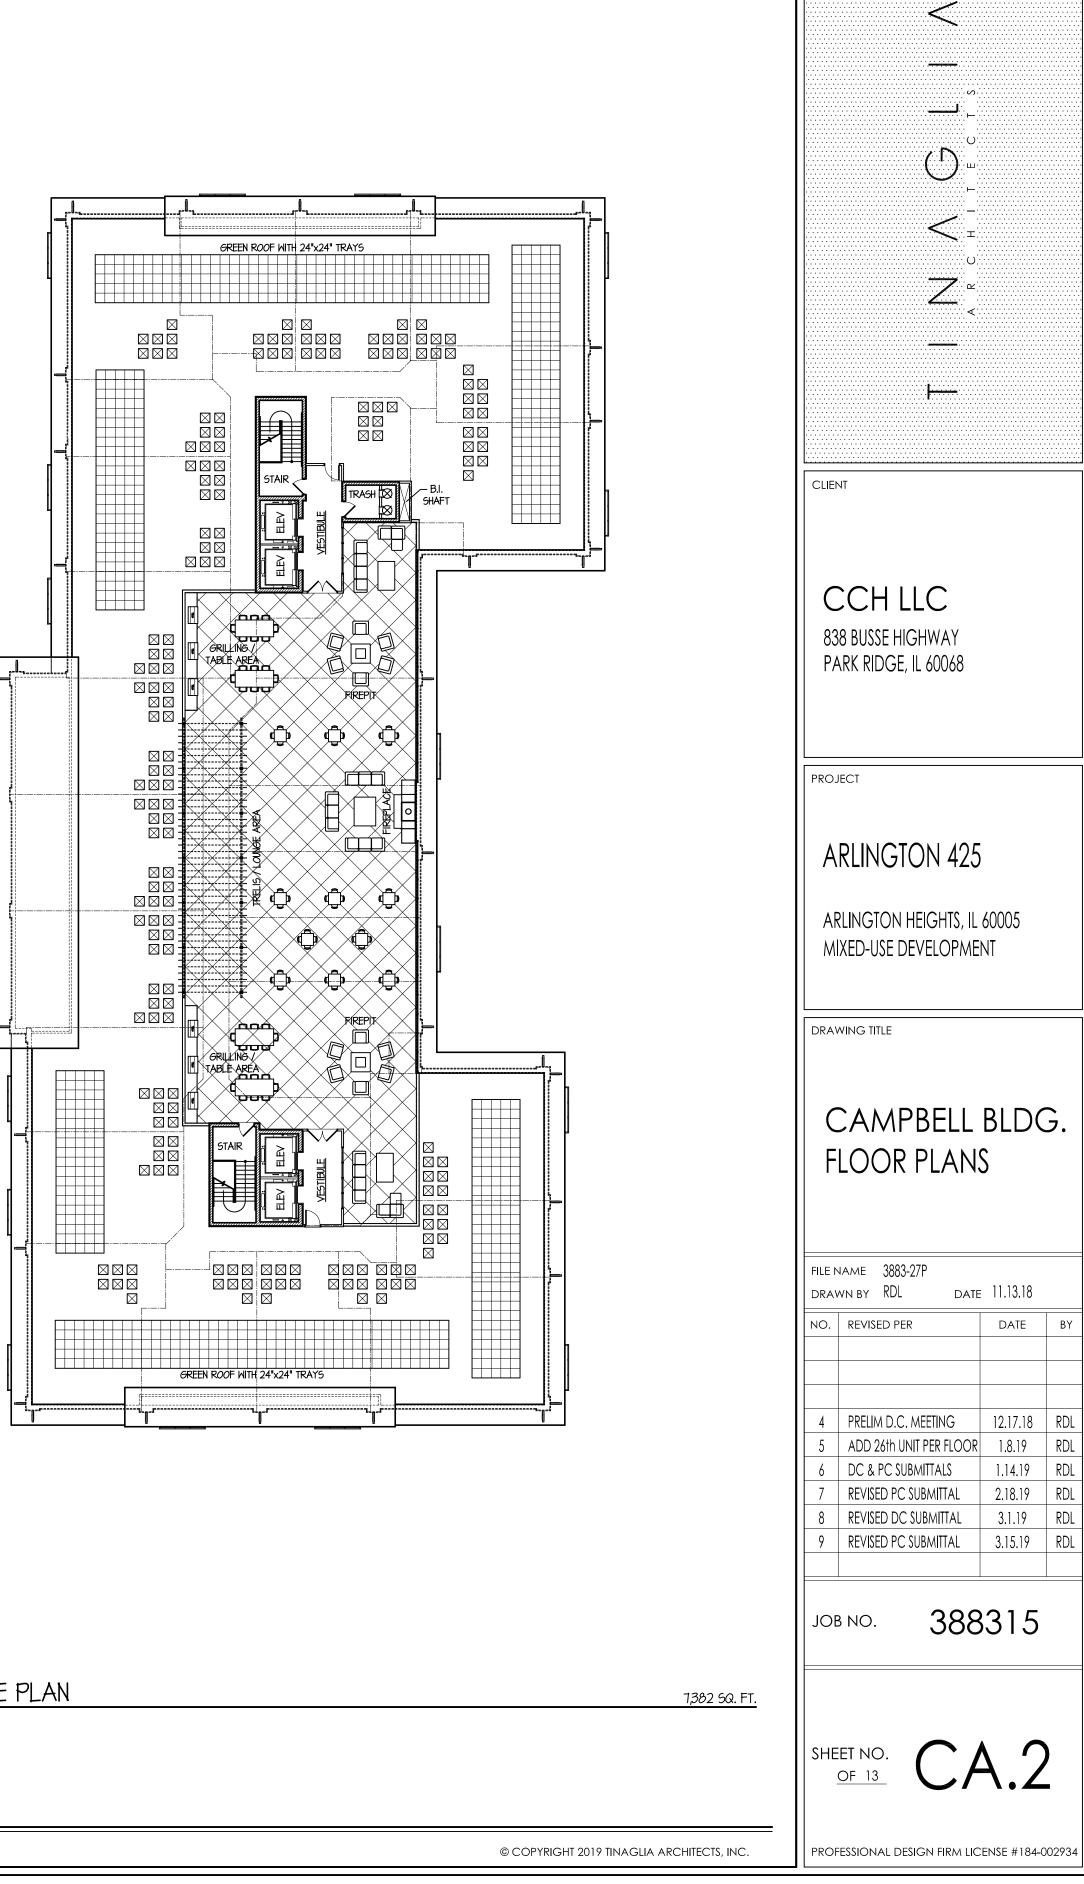

ARLINGTON 425 DEVELOPMENT: CAMPBELL BUILDING FLOOR PLANS SCALE: 1" = 20'-0"

24,451 SQ. FT. FOOTPRINT

FIRST FLOOR PLAN

24,423 SQ. FT.

ROOF TERRACE PLAN

TINAGLIA ARCHITECTS · INC 814 W. NORTHWEST HIGHWAY ARLINGTON HEIGHTS • IL 60004