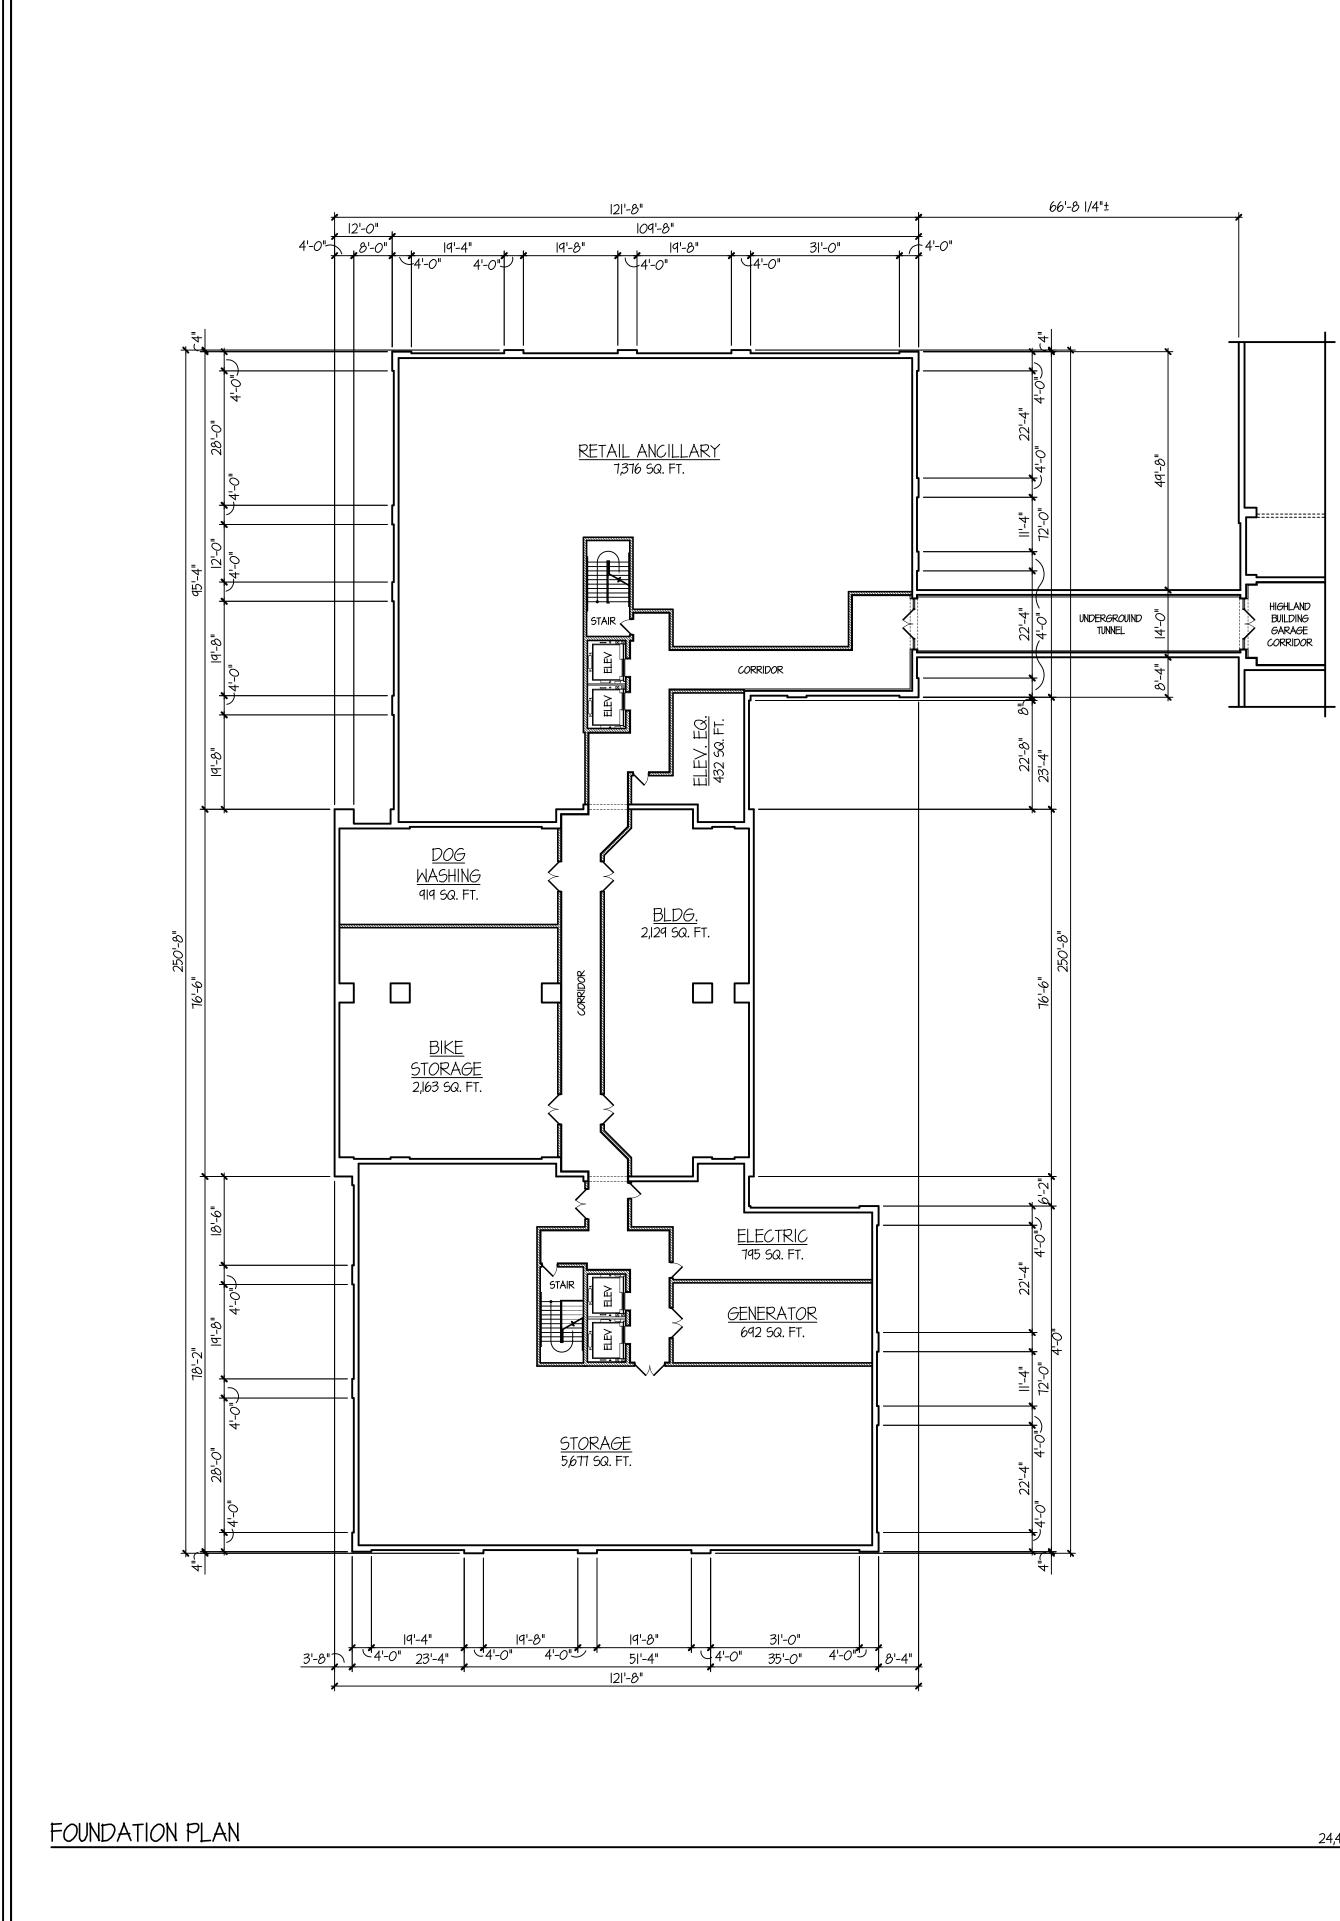

ARLINGTON 425 DEVELOPMENT: CAMPBELL BUILDING FLOOR PLANS SCALE: 1" = 20'-0"



24,451 SQ. FT. FOOTPRINT

FIRST FLOOR PLAN







24,423 SQ. FT.

ROOF TERRACE PLAN



TINAGLIA ARCHITECTS · INC 814 W. NORTHWEST HIGHWAY ARLINGTON HEIGHTS • IL 60004

VOICE • 847 253 0002 DATA • 847 253 3063 www.tinaglia.com



SCALE: |" = 15'-0"

# SCALE: |" = 15'-0"

| <u>FYPON</u> BRACKETS<br>COLOR = "WHITE"                                                                                                                                                                                | TINAGLIA ARCHITECTS • INC<br>814 W. NORTHWEST HIGHWAY<br>ARLINGTON HEIGHTS • IL 60004<br>VOICE • 847 253 0002<br>DATA • 847 253 3063 |
|--------------------------------------------------------------------------------------------