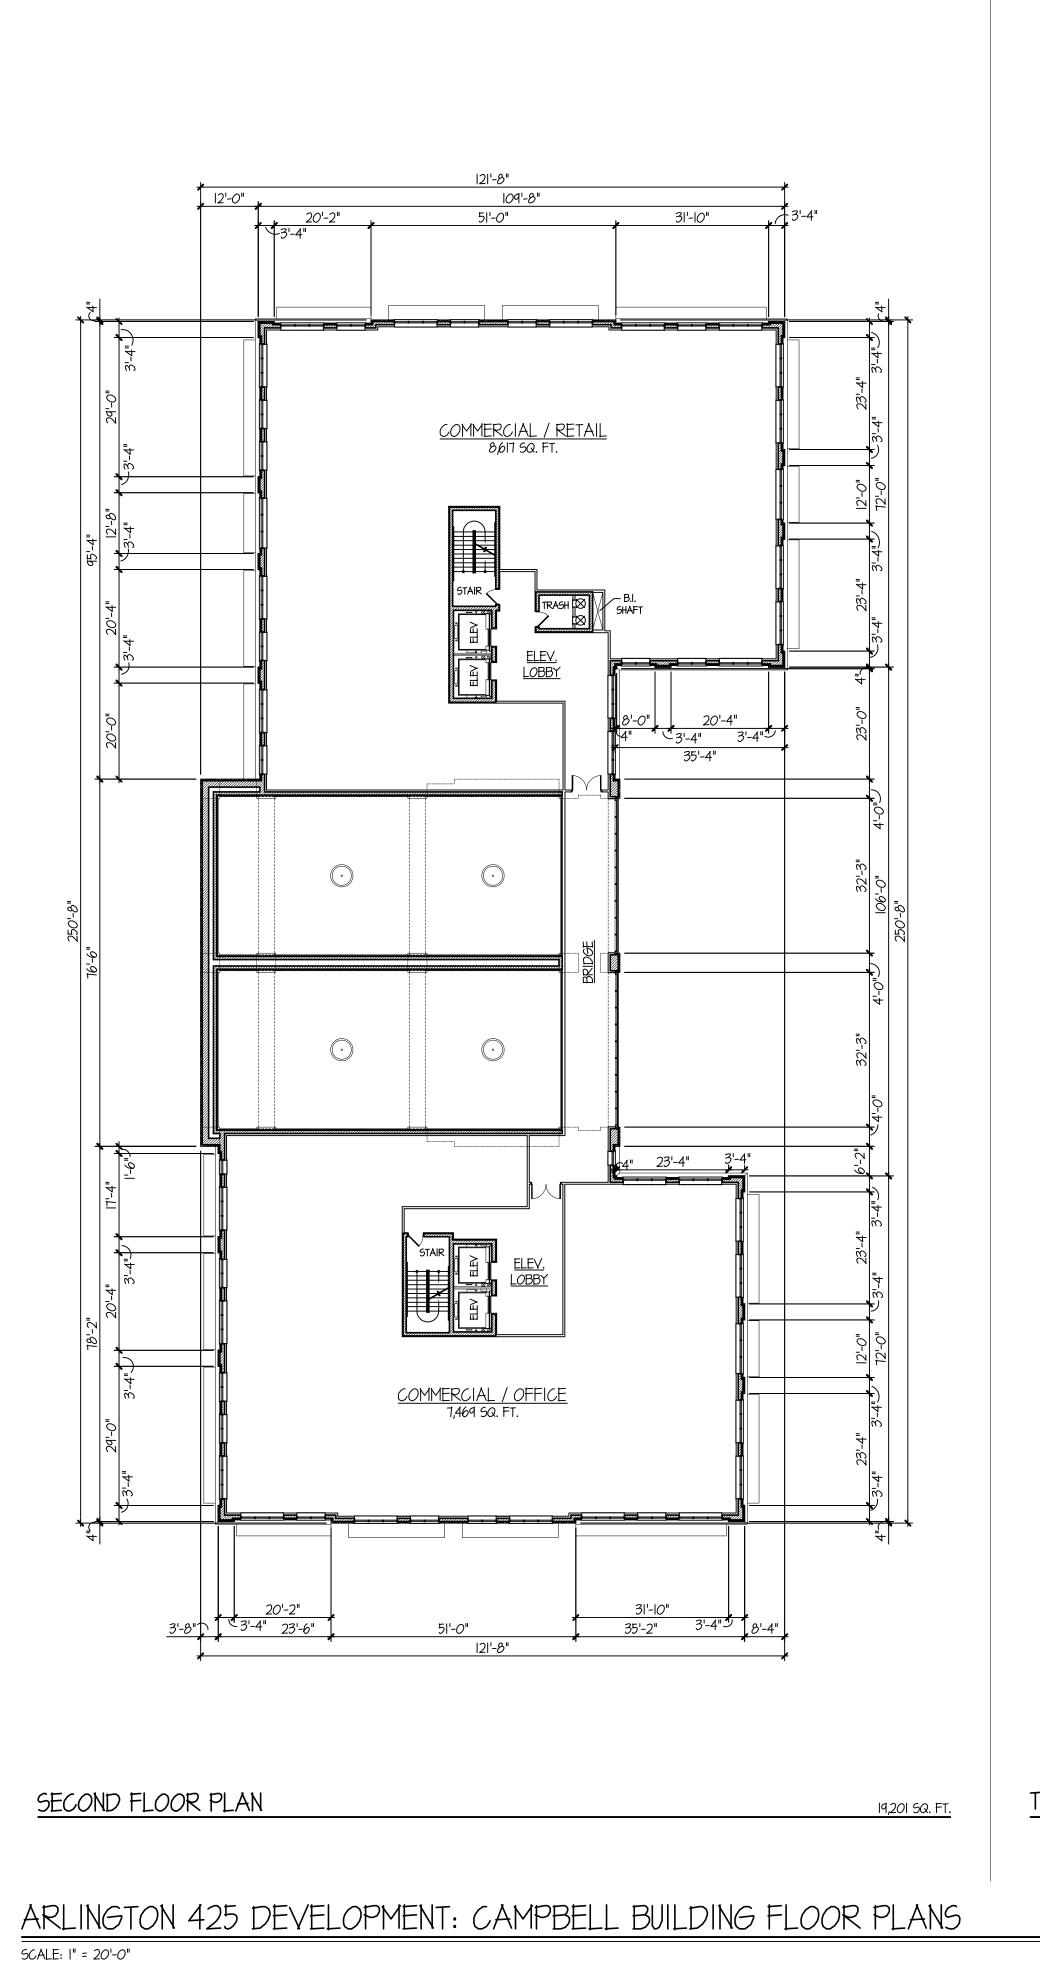

ARLINGTON 425 DEVELOPMENT: CAMPBELL BUILDING FLOOR PLANS SCALE: 1" = 20'-0"

24,451 SQ. FT. FOOTPRINT

FIRST FLOOR PLAN

24,423 SQ. FT.

ROOF TERRACE PLAN

TINAGLIA ARCHITECTS · INC 814 W. NORTHWEST HIGHWAY ARLINGTON HEIGHTS • IL 60004