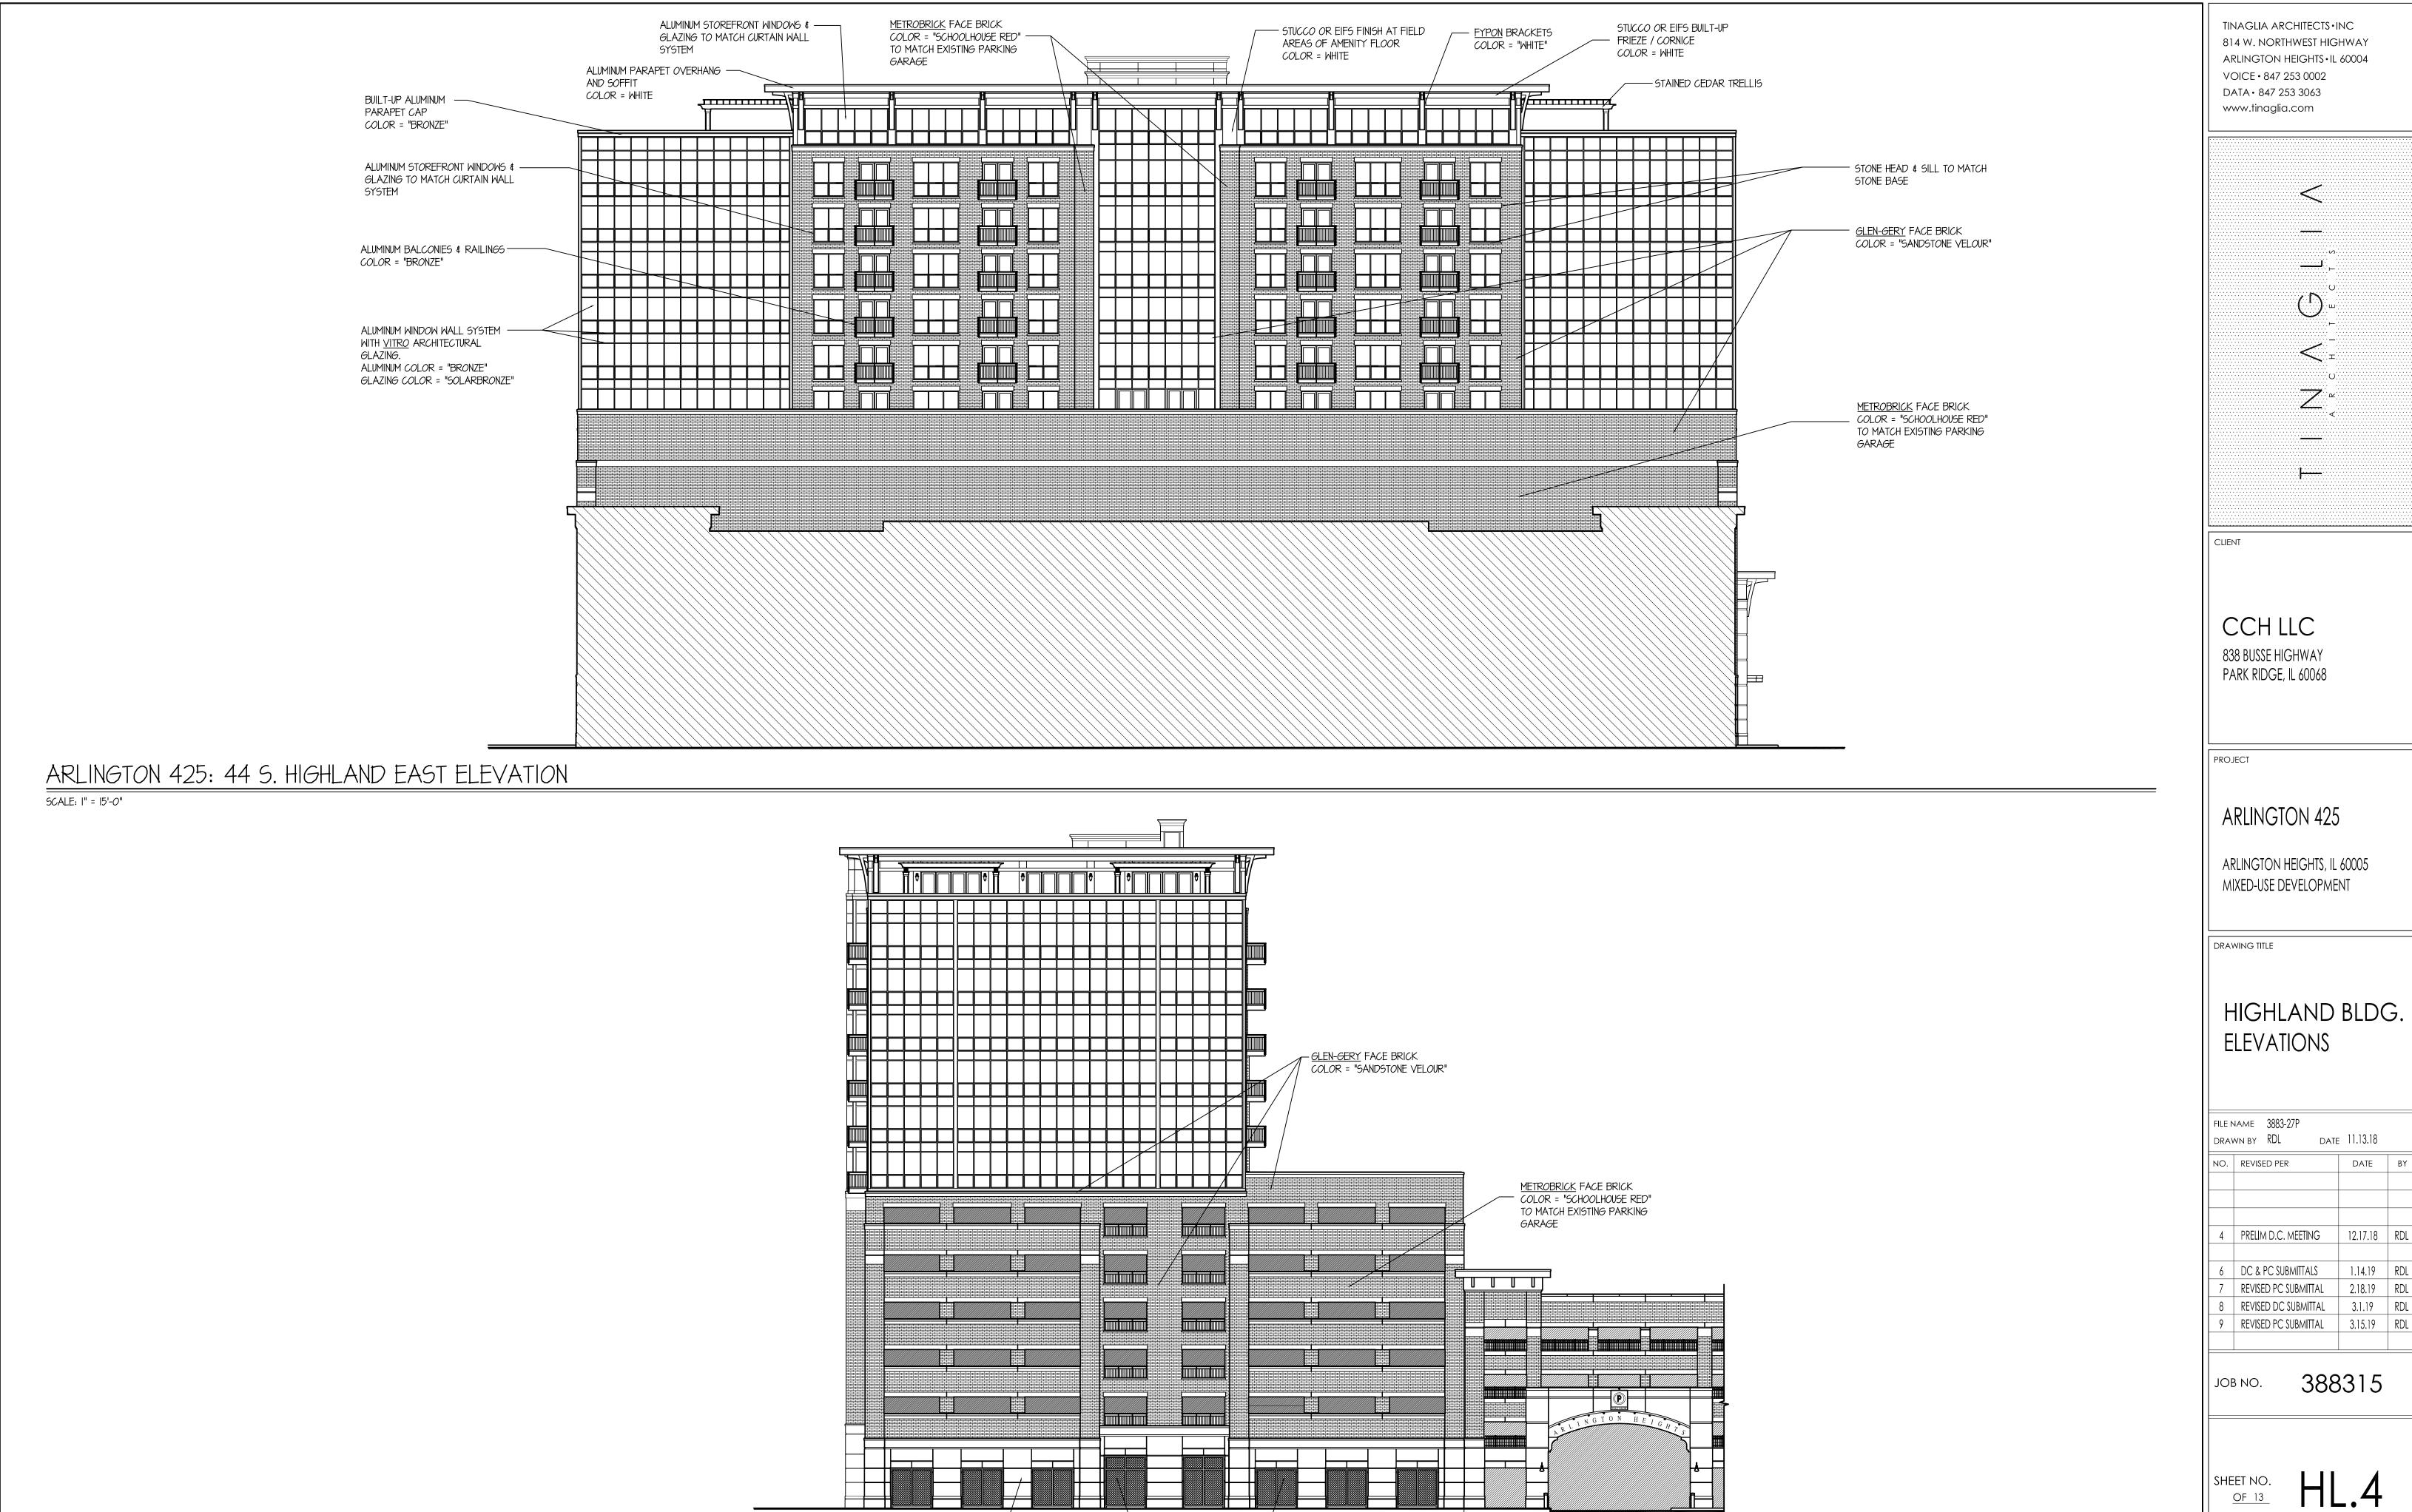

SCALE: |" = 15'-0"

|                                                                                                                                                                                     | TINAGLIA ARCHITECTS • INC<br>814 W. NORTHWEST HIGHWAY<br>ARLINGTON HEIGHTS • IL 60004<br>VOICE • 847 253 0002<br>DATA • 847 253 3063<br>www.tinaglia.com |
|-------------------------------------------------------------------------------------------------------------------------------------------------------------------------------------|----------------------------------------------------------------------------------------------------------------------------------------------------------|
|                                                                                                                                                                                     |                                                                                                                                                          |
|                                                                                                                                                                                     |                                                                                                                                                          |
|                                                                                                                                                                                     |                                                                                                                                                          |
|                                                                                                                                                                                     | CLIENT                                                                                                                                                   |
|                                                                                                                                                                                     | CCH LLC<br>838 BUSSE HIGHWAY<br>PARK RIDGE, IL 60068                                                                                                     |
|                                                                                                                                                                                     | PROJECT                                                                                                                                                  |
| T/ PARAPET<br>+ 4 '-8"                                                                                                                                                              | ARLINGTON 425                                                                                                                                            |
| T/ ROOF<br>+140'-0"<br>T/ THIRTEENTH FLOOR                                                                                                                                          | ARLINGTON HEIGHTS, IL 60005<br>MIXED-USE DEVELOPMENT                                                                                                     |
| $\frac{17 \text{ THIRTEENTH FLOOR}}{+12T'-6"} \qquad \qquad$ | DRAWING TITLE                                                                                                                                            |
| T/ ELEVENTH FLOOR<br>+IOT'-6"<br>T/ TENTH FLOOR                                                                                                                                     | HIGHLAND BLDG.<br>ELEVATIONS                                                                                                                             |
| $\frac{+97'-6"}{1}$                                                                                                                                                                 |                                                                                                                                                          |
| T/ EIGHTH FLOOR<br>+TT'-6"                                                                                                                                                          | file name 3883-27P<br>drawn by RDL date 11.13.18                                                                                                         |
| T/ SEVENTH FLOOR<br>+67'-6"<br>P =                                                                                                                                                  | NO.     REVISED PER     DATE     BY                                                                                                                      |
| T/ PKG LEVEL 6<br>+56'-6"<br>T/ PKG LEVEL 5                                                                                                                                         | 4         PRELIM D.C. MEETING         12.17.18         RDL           6         DC & PC SUBMITTALS         1.14.19         RDL                            |
| $\frac{17 \text{ PKG LEVEL 4}}{17 \text{ PKG LEVEL 4}}$                                                                                                                             | 6DC & TC SOBMITALS1.14.17RDL7REVISED PC SUBMITTAL2.18.19RDL8REVISED DC SUBMITTAL3.1.19RDL9REVISED PC SUBMITTAL3.15.19RDL                                 |
| T/ PKG LEVEL 3<br>+26'-6" $\rightarrow$                                                                                                                                             | JOB NO. 388315                                                                                                                                           |
| T/ PKG LEVEL 2<br>+16'-6"                                                                                                                                                           |                                                                                                                                                          |
| GRADE AT THE MIDDLE OF<br>E FRONT OF THE BUILDING<br>±0'-0" (697.00') =<br>T/ PKG LEVEL I                                                                                           | SHEET NO.<br>OF 13 HL.3                                                                                                                                  |
| -0'-6"<br>© COPYRIGHT 2019 TINAGLIA ARCHITECTS, INC.                                                                                                                                | PROFESSIONAL DESIGN FIRM LICENSE #184-002934                                                                                                             |