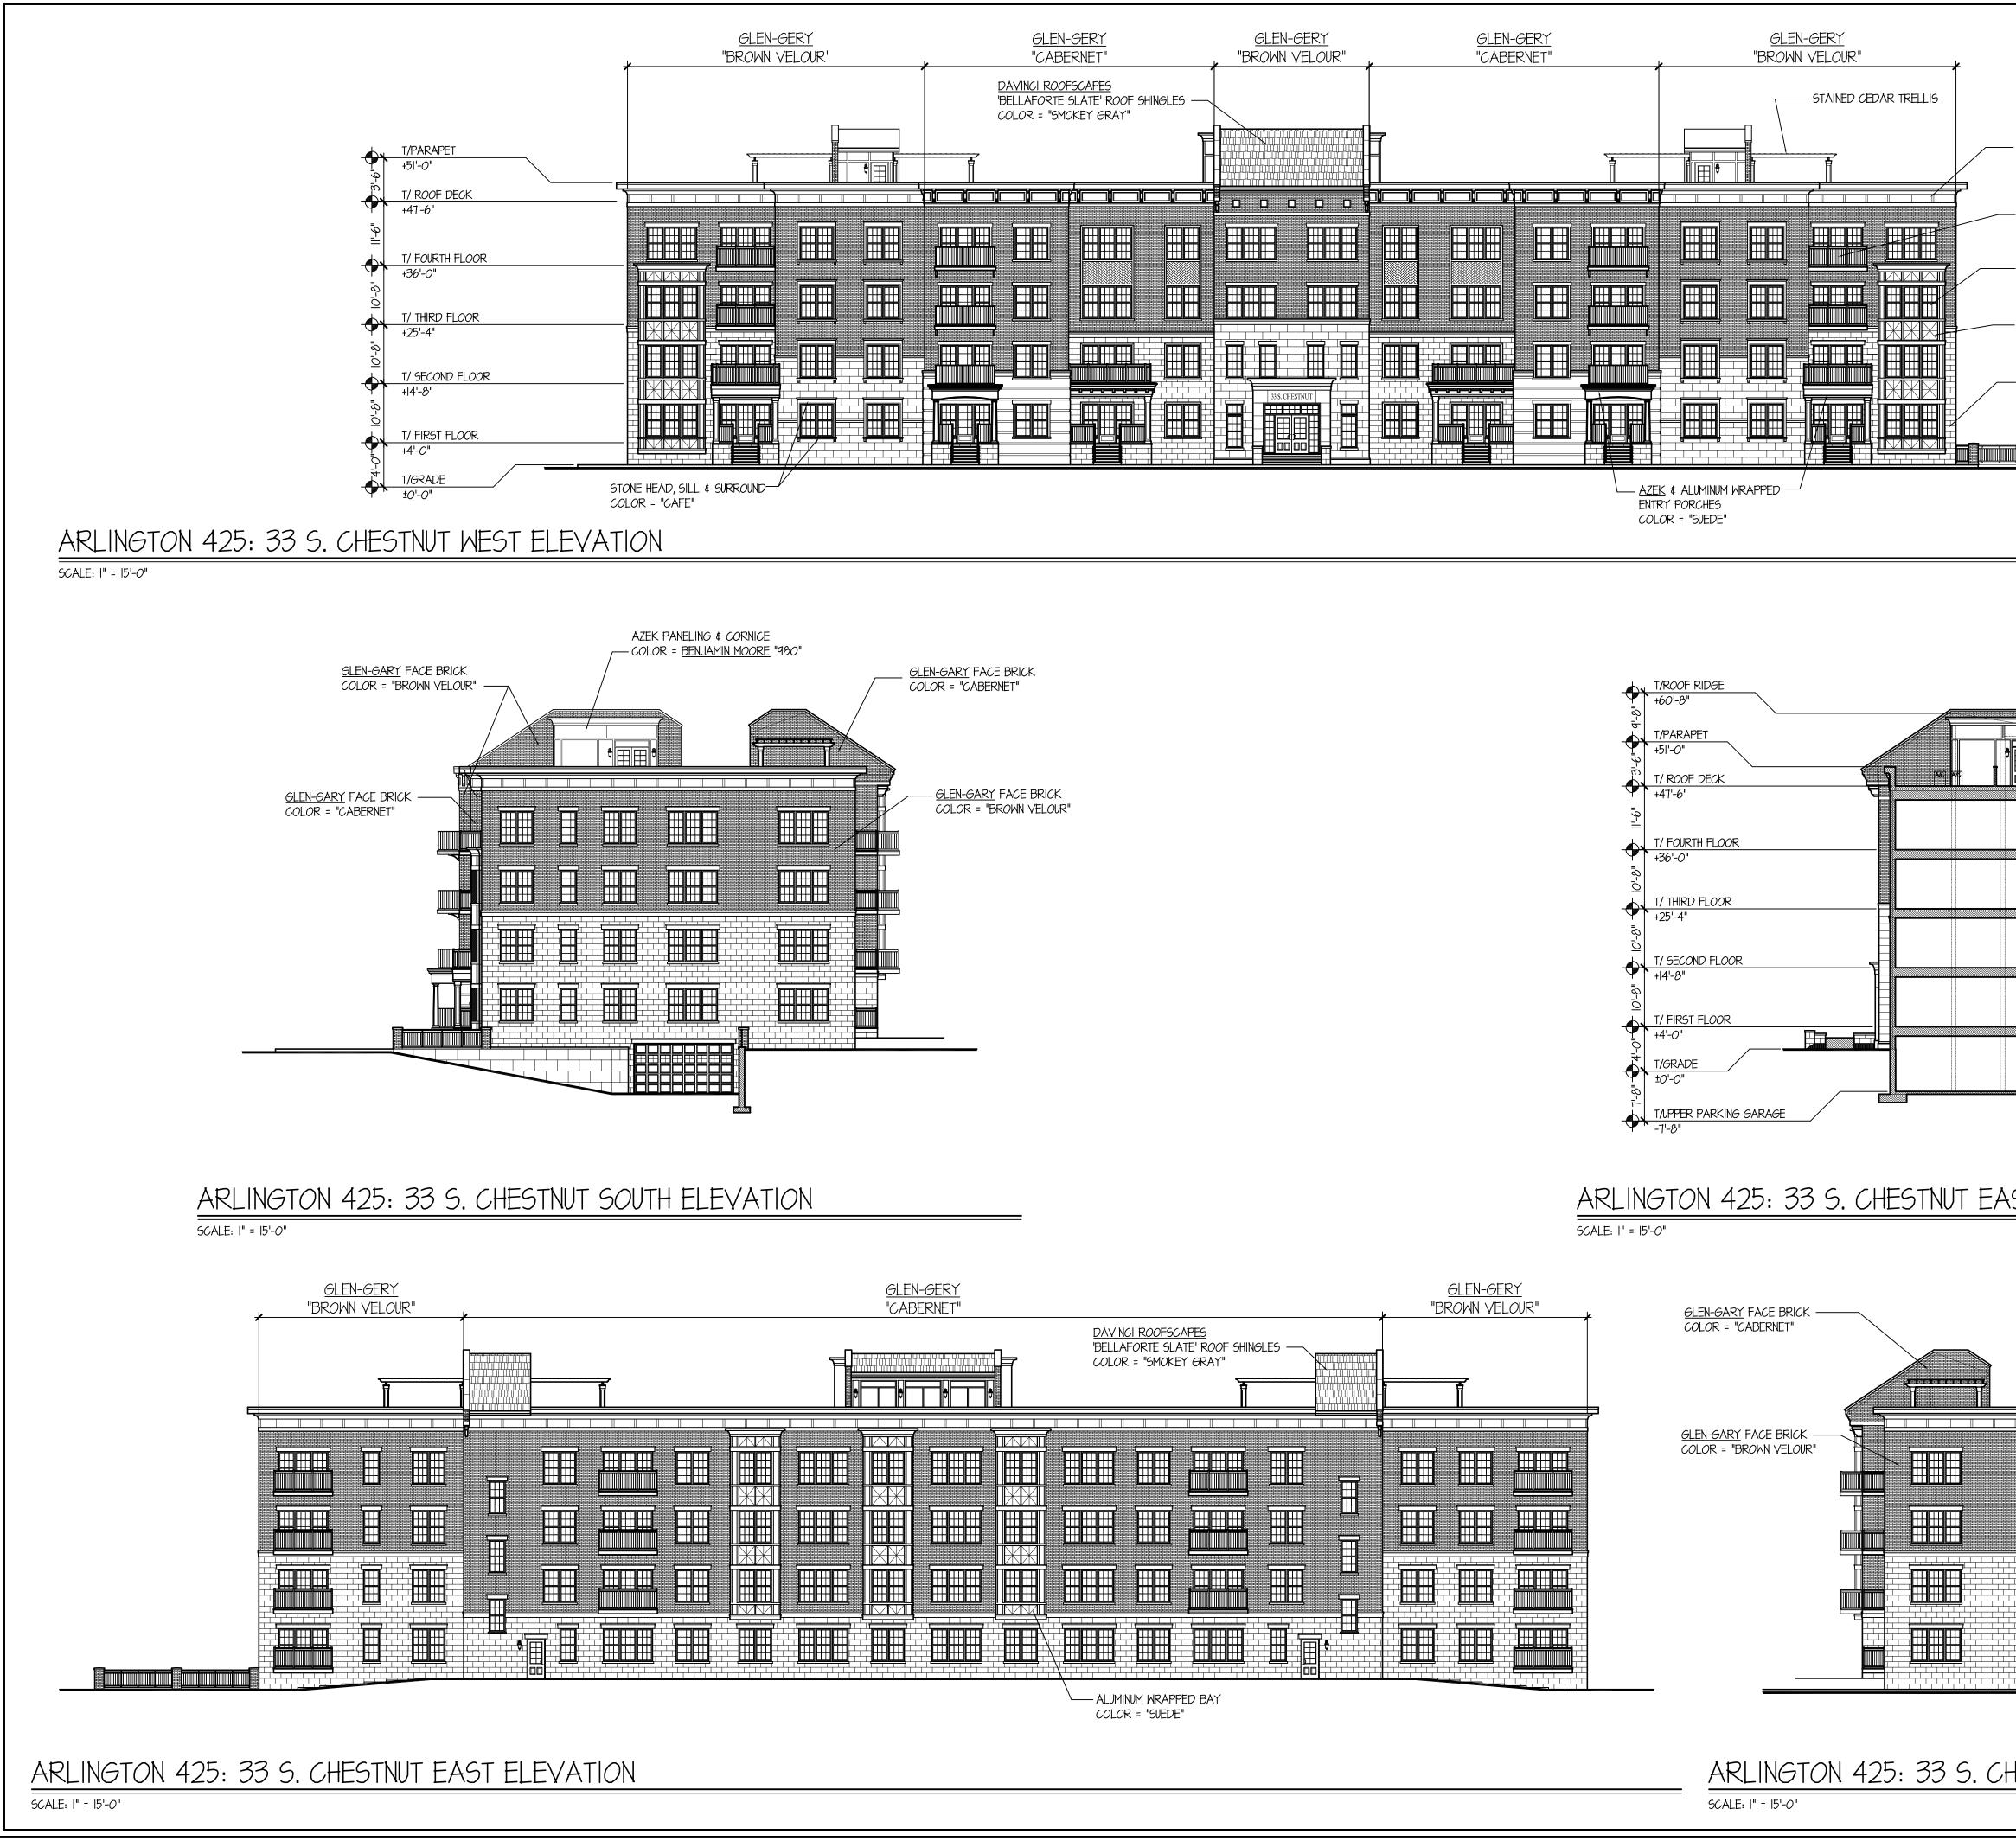

# SCALE: |" = 15'-0"

| <u>FYPON</u> BRACKETS<br>COLOR = "WHITE"                                                                                                                                                                                | TINAGLIA ARCHITECTS • INC<br>814 W. NORTHWEST HIGHWAY<br>ARLINGTON HEIGHTS • IL 60004<br>VOICE • 847 253 0002<br>DATA • 847 253 3063 |
|-------------------------------------------------------------------------------------------------------------------------------------------------------------------------------------------------------------------------|--------------------------------------------------------------------------------------------------------------------------------------|
| T/ PARAPET @ FRONT<br>+IOT'-O"                                                                                                                                                                                          | www.tinaglia.com                                                                                                                     |
| T/ ROOF DECK \$\$<br>+101'-0"                                                                                                                                                                                           |                                                                                                                                      |
| $\frac{\overline{P}}{\overline{P}}$ $\frac{\overline{P}}{\overline{P}}$ $\frac{\overline{P}}{\overline{P}}$ $\frac{\overline{P}}{\overline{P}}$ $\frac{\overline{P}}{\overline{P}}$ $\frac{\overline{P}}{\overline{P}}$ |                                                                                                                                      |
| T/ EIGHTH FLOOR<br>+80'-0"                                                                                                                                                                                              | ·····                                                                                                                                |
| T/ SEVENTH FLOOR<br>+70'-0"                                                                                                                                                                                             |                                                                                                                                      |
| T/ SIXTH FLOOR<br>+60'-0"                                                                                                                                                                                               |                                                                                                                                      |
|                                                                                                                                                                                                                         |                                                                                                                                      |
| +50'-0"<br>T/ FOURTH FLOOR<br>+40'-0"                                                                                                                                                                                   |                                                                                                                                      |
| T/ THIRD FLOOR<br>+30'-0"                                                                                                                                                                                               |                                                                                                                                      |
|                                                                                                                                                                                                                         |                                                                                                                                      |
| T/ SECOND FLOOR<br>+I5'-0"                                                                                                                                                                                              | CLIENT                                                                                                                               |
| T/ FIRST FLOOR<br>±0'-0"                                                                                                                                                                                                | CCH LLC<br>838 BUSSE HIGHWAY<br>PARK RIDGE, IL 60068                                                                                 |
|                                                                                                                                                                                                                         | PROJECT                                                                                                                              |
|                                                                                                                                                                                                                         | ARLINGTON 425                                                                                                                        |
|                                                                                                                                                                                                                         | ARLINGTON HEIGHTS, IL 60005<br>MIXED-USE DEVELOPMENT                                                                                 |
|                                                                                                                                                                                                                         | DRAWING TITLE                                                                                                                        |
|                                                                                                                                                                                                                         | CAMPBELL BLDG.                                                                                                                       |
| <u>GLEN-GERY</u> FACE BRICK<br>COLOR = "SANDSTONE VELOUR"<br>TYPICAL, U.N.O.                                                                                                                                            |                                                                                                                                      |
|                                                                                                                                                                                                                         | FILE NAME 3883-27P                                                                                                                   |
|                                                                                                                                                                                                                         | DRAWN BY RDL DATE 11.13.18<br>NO. REVISED PER DATE BY                                                                                |
|                                                                                                                                                                                                                         |                                                                                                                                      |
|                                                                                                                                                                                                                         | 4 PRELIM D.C. MEETING 12.17.18 RDL                                                                                                   |
|                                                                                                                                                                                                                         | 6         DC & PC SUBMITTALS         1.14.19         RDL           7         REVISED PC SUBMITTAL         2.18.19         RDL        |
|                                                                                                                                                                                                                         | 8REVISED DC SUBMITTAL3.1.19RDL9REVISED PC SUBMITTAL3.15.19RDL                                                                        |
|                                                                                                                                                                                                                         | JOB NO. 388315                                                                                                                       |
|                                                                                                                                                                                                                         |                                                                                                                                      |
|                                                                                                                                                                                                                         |                                                                                                                                      |
| N                                                                                                                                                                                                                       | SHEET NO.<br>OF 13 CA.3                                                                                                              |
| © COPYRIGHT 2019 TINAGLIA ARCHITECTS, INC.                                                                                                                                                                              | PROFESSIONAL DESIGN FIRM LICENSE #184-002934                                                                                         |

| BRACKETS                                   | TINAGLIA ARCHITECTS • INC<br>814 W. NORTHWEST HIGHWAY<br>ARLINGTON HEIGHTS • IL 60004<br>VOICE • 847 253 0002                 |
|--------------------------------------------|-------------------------------------------------------------------------------------------------------------------------------|
| = "WHITE"                                  | DATA • 847 253 3063                                                                                                           |
| T/ PARAPET @ REAR<br>+103'-0" =            | www.tinaglia.com                                                                                                              |
|                                            |                                                                                                                               |
|                                            |                                                                                                                               |
| T/ NINTH FLOOR                             |                                                                                                                               |
| +90'-0" <b>\</b>                           |                                                                                                                               |
|                                            |                                                                                                                               |
| +80'-0" <b>\</b>                           |                                                                                                                               |
| T/ SEVENTH FLOOR                           |                                                                                                                               |
| +70'-0"                                    |                                                                                                                               |
| T/ SIXTH FLOOR                             | –                                                                                                                             |
| +60'-0" <b>\</b>                           |                                                                                                                               |
| T/ FIFTH FLOOR                             | U                                                                                                                             |
| +50'-0"                                    | $\mathbb{Z}^{\omega}$                                                                                                         |
| T/ FOURTH FLOOR                            | <                                                                                                                             |
| +40'-0" _                                  |                                                                                                                               |
| T/ THIRD FLOOR                             |                                                                                                                               |
| +30'-0"                                    |                                                                                                                               |
|                                            |                                                                                                                               |
| T/ SECOND FLOOR                            | CLIENT                                                                                                                        |
| +15'-0"                                    |                                                                                                                               |
|                                            |                                                                                                                               |
| T/ FIRST FLOOR                             |                                                                                                                               |
| ±0'-0"                                     | CCH LLC                                                                                                                       |
|                                            | 838 BUSSE HIGHWAY                                                                                                             |
|                                            | PARK RIDGE, IL 60068                                                                                                          |
|                                            |                                                                                                                               |
|                                            |                                                                                                                               |
|                                            |                                                                                                                               |
|                                            | PROJECT                                                                                                                       |
|                                            |                                                                                                                               |
|                                            | ARLINGTON 425                                                                                                                 |
|                                            |                                                                                                                               |
|                                            | ARLINGTON HEIGHTS, IL 60005                                                                                                   |
|                                            | MIXED-USE DEVELOPMENT                                                                                                         |
|                                            |                                                                                                                               |
|                                            |                                                                                                                               |
|                                            | DRAWING TITLE                                                                                                                 |
|                                            |                                                                                                                               |
|                                            |                                                                                                                               |
|                                            | CAMPBELL BLDG.                                                                                                                |
|                                            | ELEVATIONS                                                                                                                    |
|                                            |                                                                                                                               |
|                                            |                                                                                                                               |
|                                            | FILE NAME 3883-27P                                                                                                            |
|                                            | drawn by RDL date 11.13.18                                                                                                    |
|                                            | NO. REVISED PER DATE BY                                                                                                       |
|                                            |                                                                                                                               |
|                                            |                                                                                                                               |
|                                            | 4 PRELIM D.C. MEETING 12.17.18 RDL                                                                                            |
|                                            | 5 ADD 26th UNIT PER FLOOR 1.8.19 RDL                                                                                          |
|                                            | 6         DC & PC SUBMITTALS         1.14.18         RDL           7         REVISED PC SUBMITTAL         2.18.19         RDL |
|                                            | 7REVISED TC SUBMITTAL2.10.17RDL8REVISED DC SUBMITTAL3.1.19RDL                                                                 |
|                                            | 9 REVISED PC SUBMITTAL 3.15.19 RDL                                                                                            |
|                                            |                                                                                                                               |
|                                            | JOB NO. 388315                                                                                                                |
|                                            |                                                                                                                               |
|                                            |                                                                                                                               |
|                                            |                                                                                                                               |
|                                            |                                                                                                                               |
|                                            | SHEET NO.<br>OF 13 CA.4                                                                                                       |
|                                            |                                                                                                                               |
| OKING EAST SECTION ELEVATION               |                                                                                                                               |
| © COPYRIGHT 2019 TINAGLIA ARCHITECTS, INC. | PROFESSIONAL DESIGN FIRM LICENSE #184-002934                                                                                  |