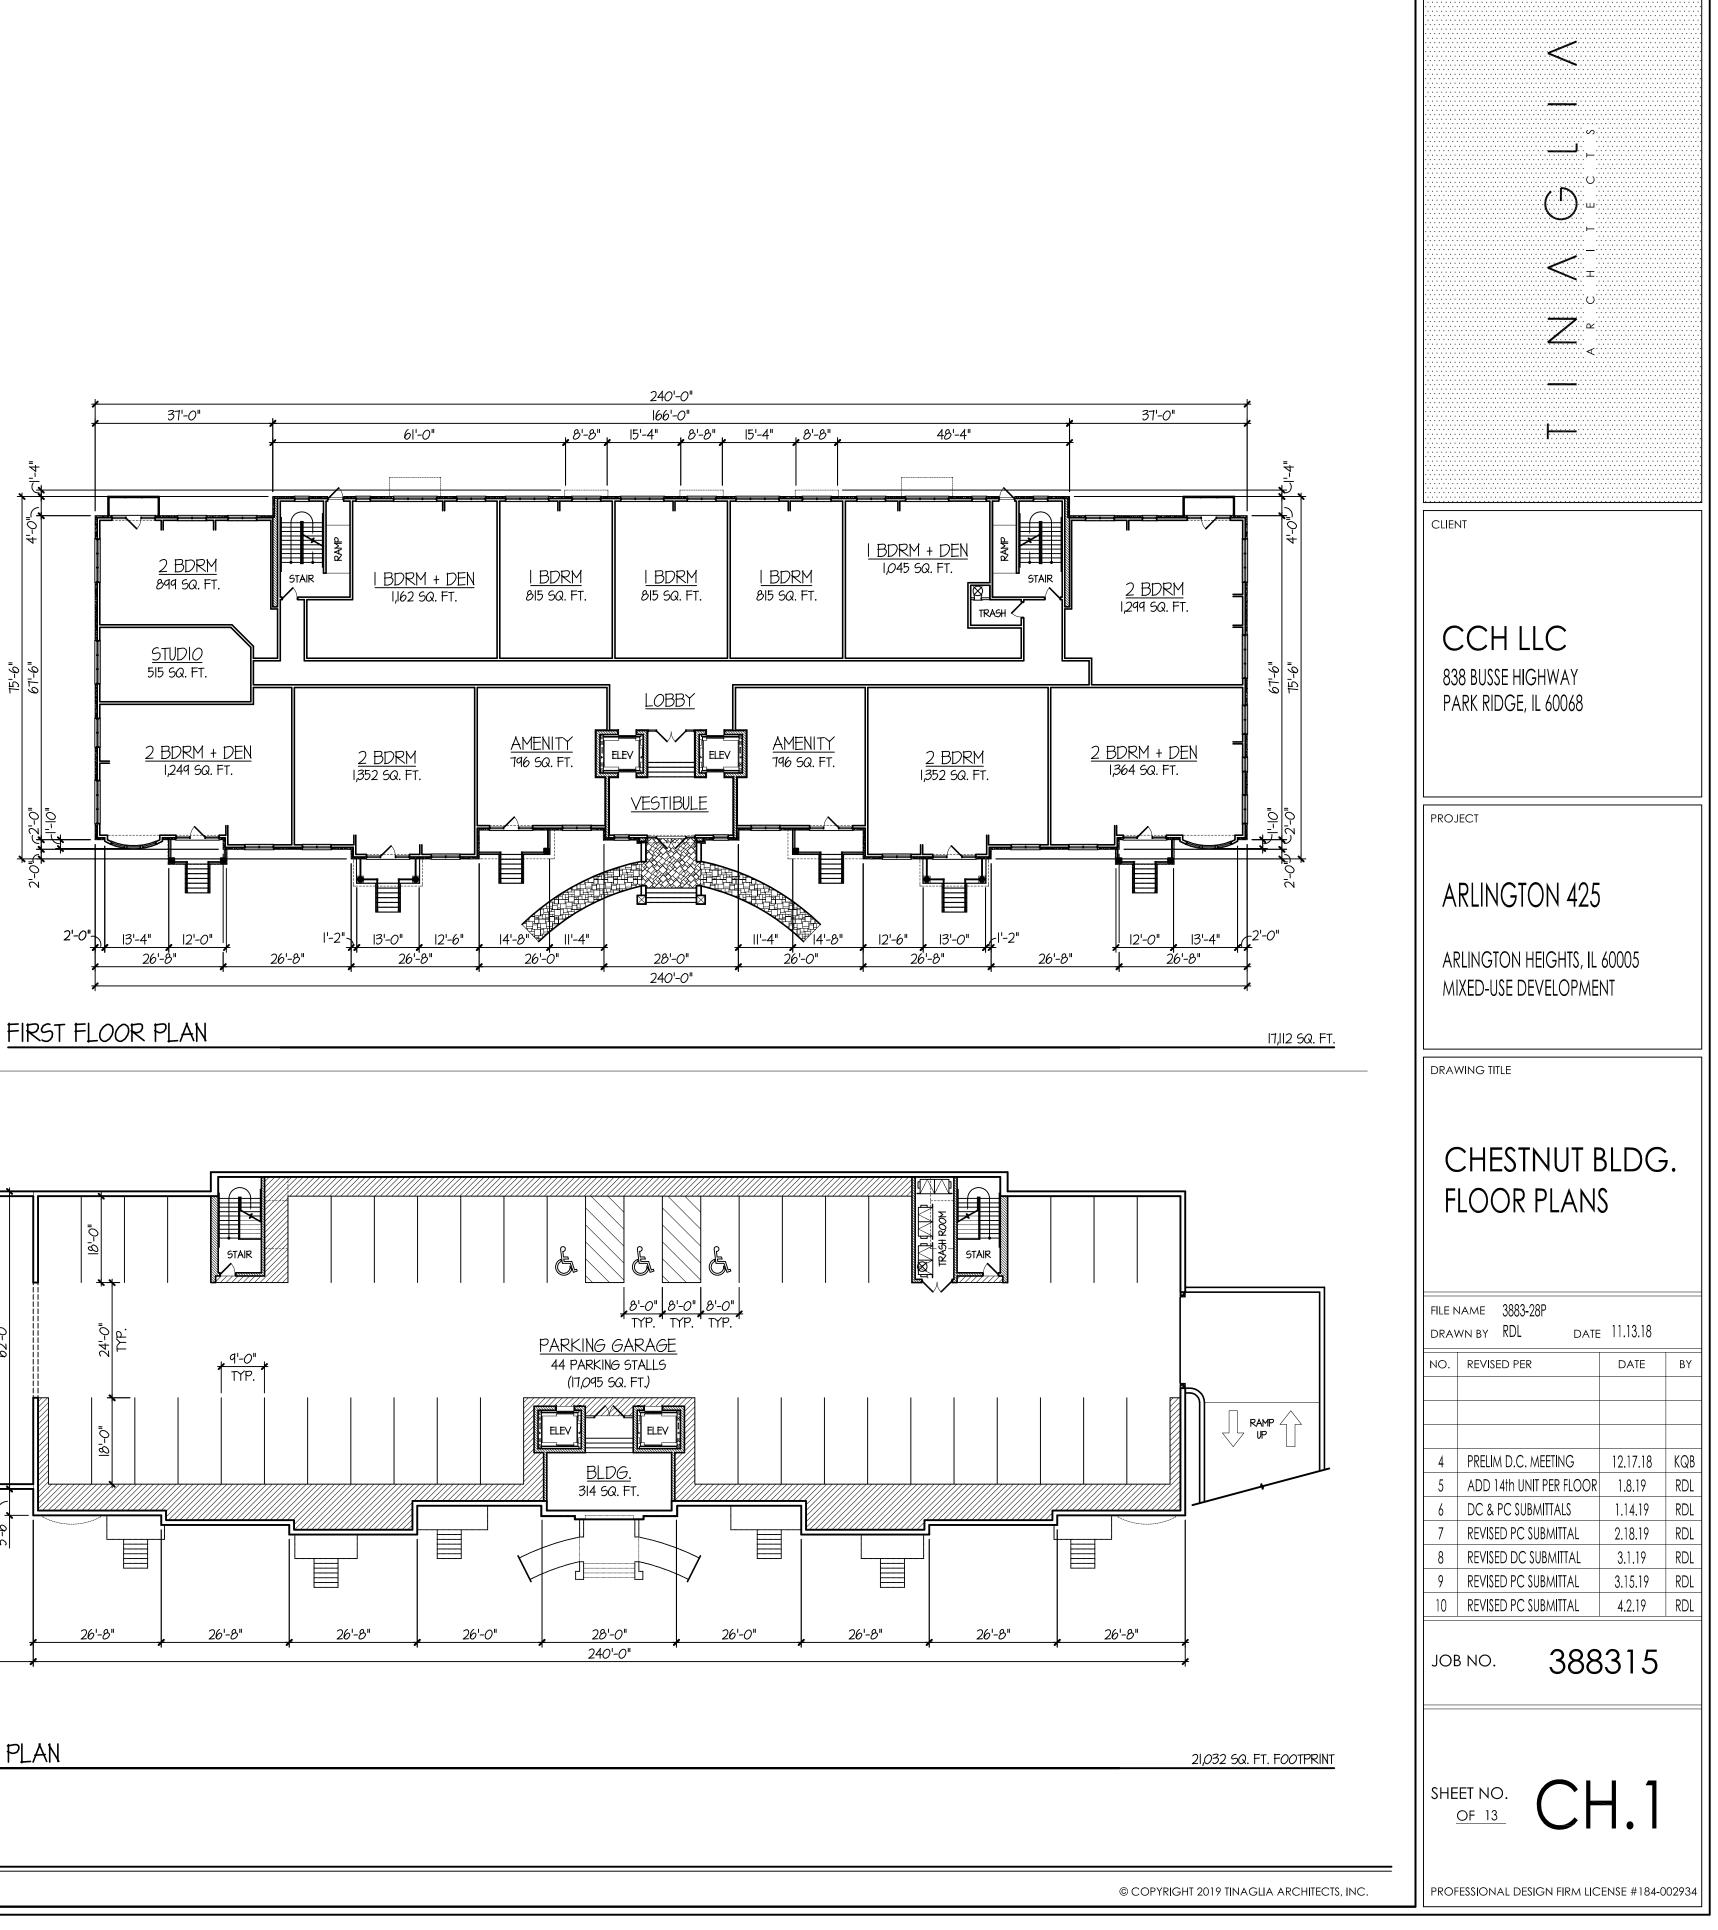

ARLINGTON 425 DEVELOPMENT: CAMPBELL BUILDING FLOOR PLANS SCALE: 1" = 20'-0"

24,451 SQ. FT. FOOTPRINT

FIRST FLOOR PLAN

24,423 SQ. FT.

ROOF TERRACE PLAN

TINAGLIA ARCHITECTS · INC 814 W. NORTHWEST HIGHWAY ARLINGTON HEIGHTS • IL 60004