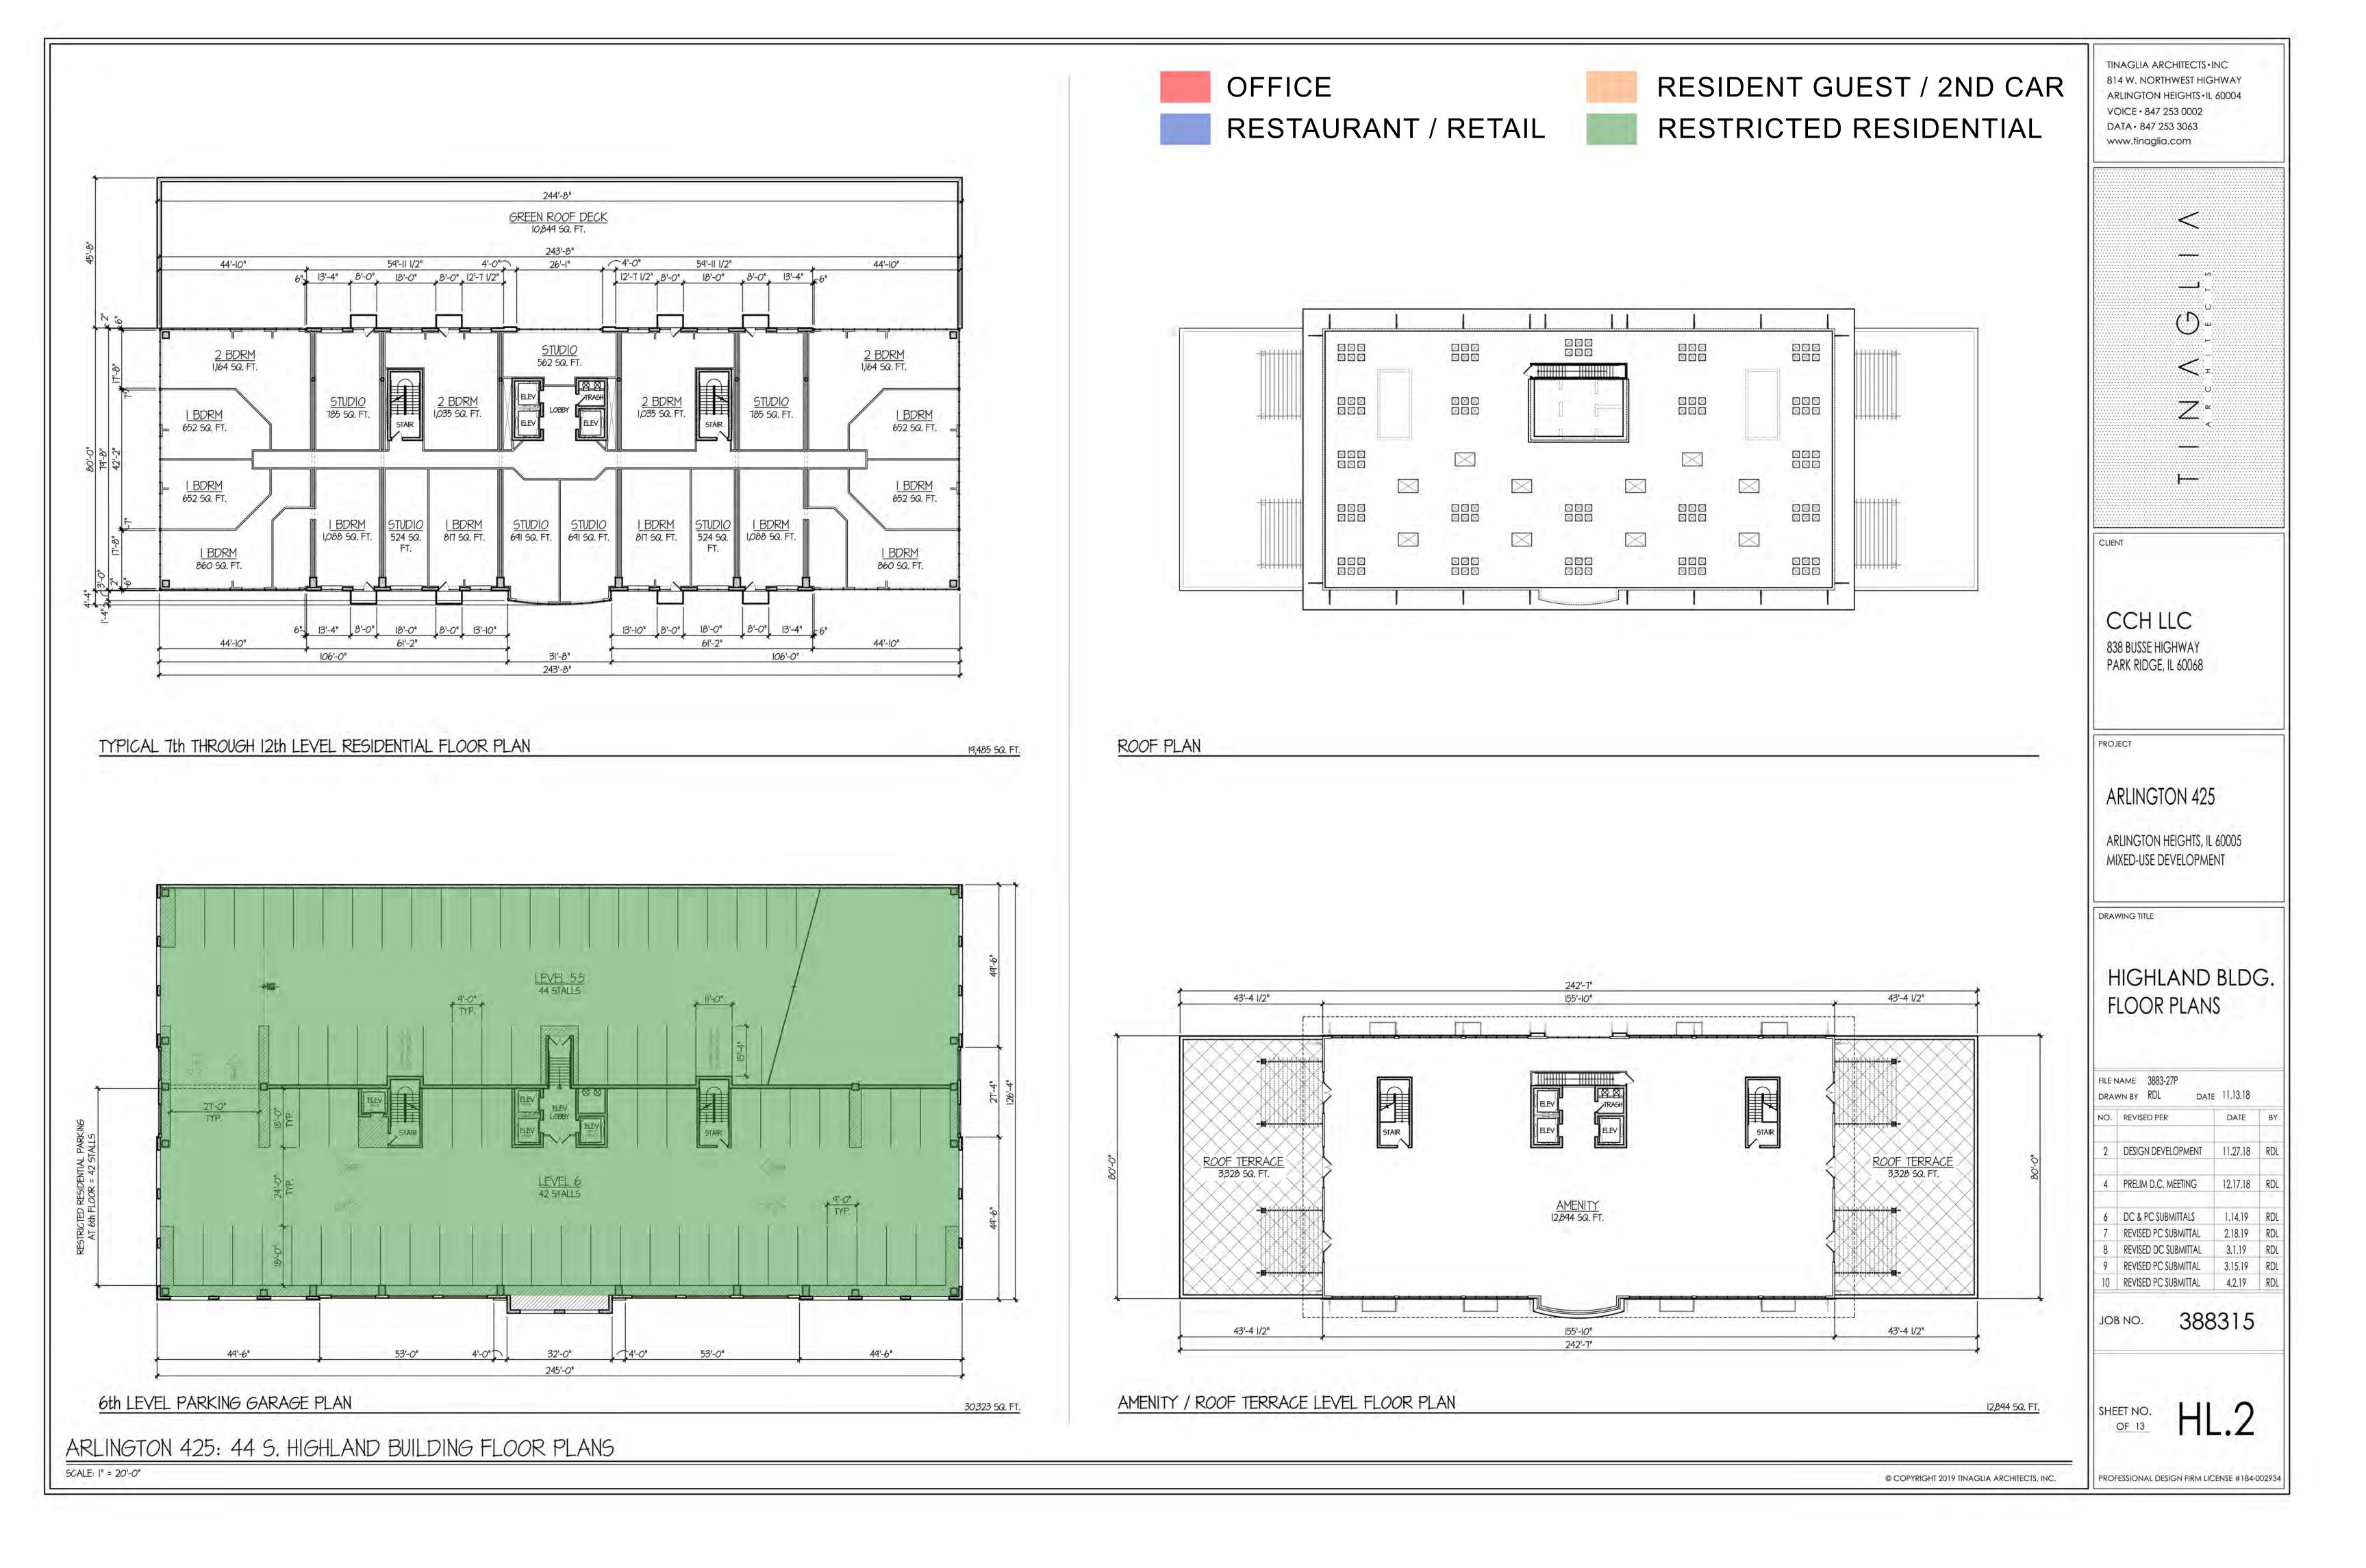

ARLINGTON 425 DEVELOPMENT: CAMPBELL BUILDING FLOOR PLANS SCALE: 1" = 20'-0"

24,451 SQ. FT. FOOTPRINT

FIRST FLOOR PLAN

24,423 SQ. FT.

ROOF TERRACE PLAN

TINAGLIA ARCHITECTS · INC 814 W. NORTHWEST HIGHWAY ARLINGTON HEIGHTS • IL 60004