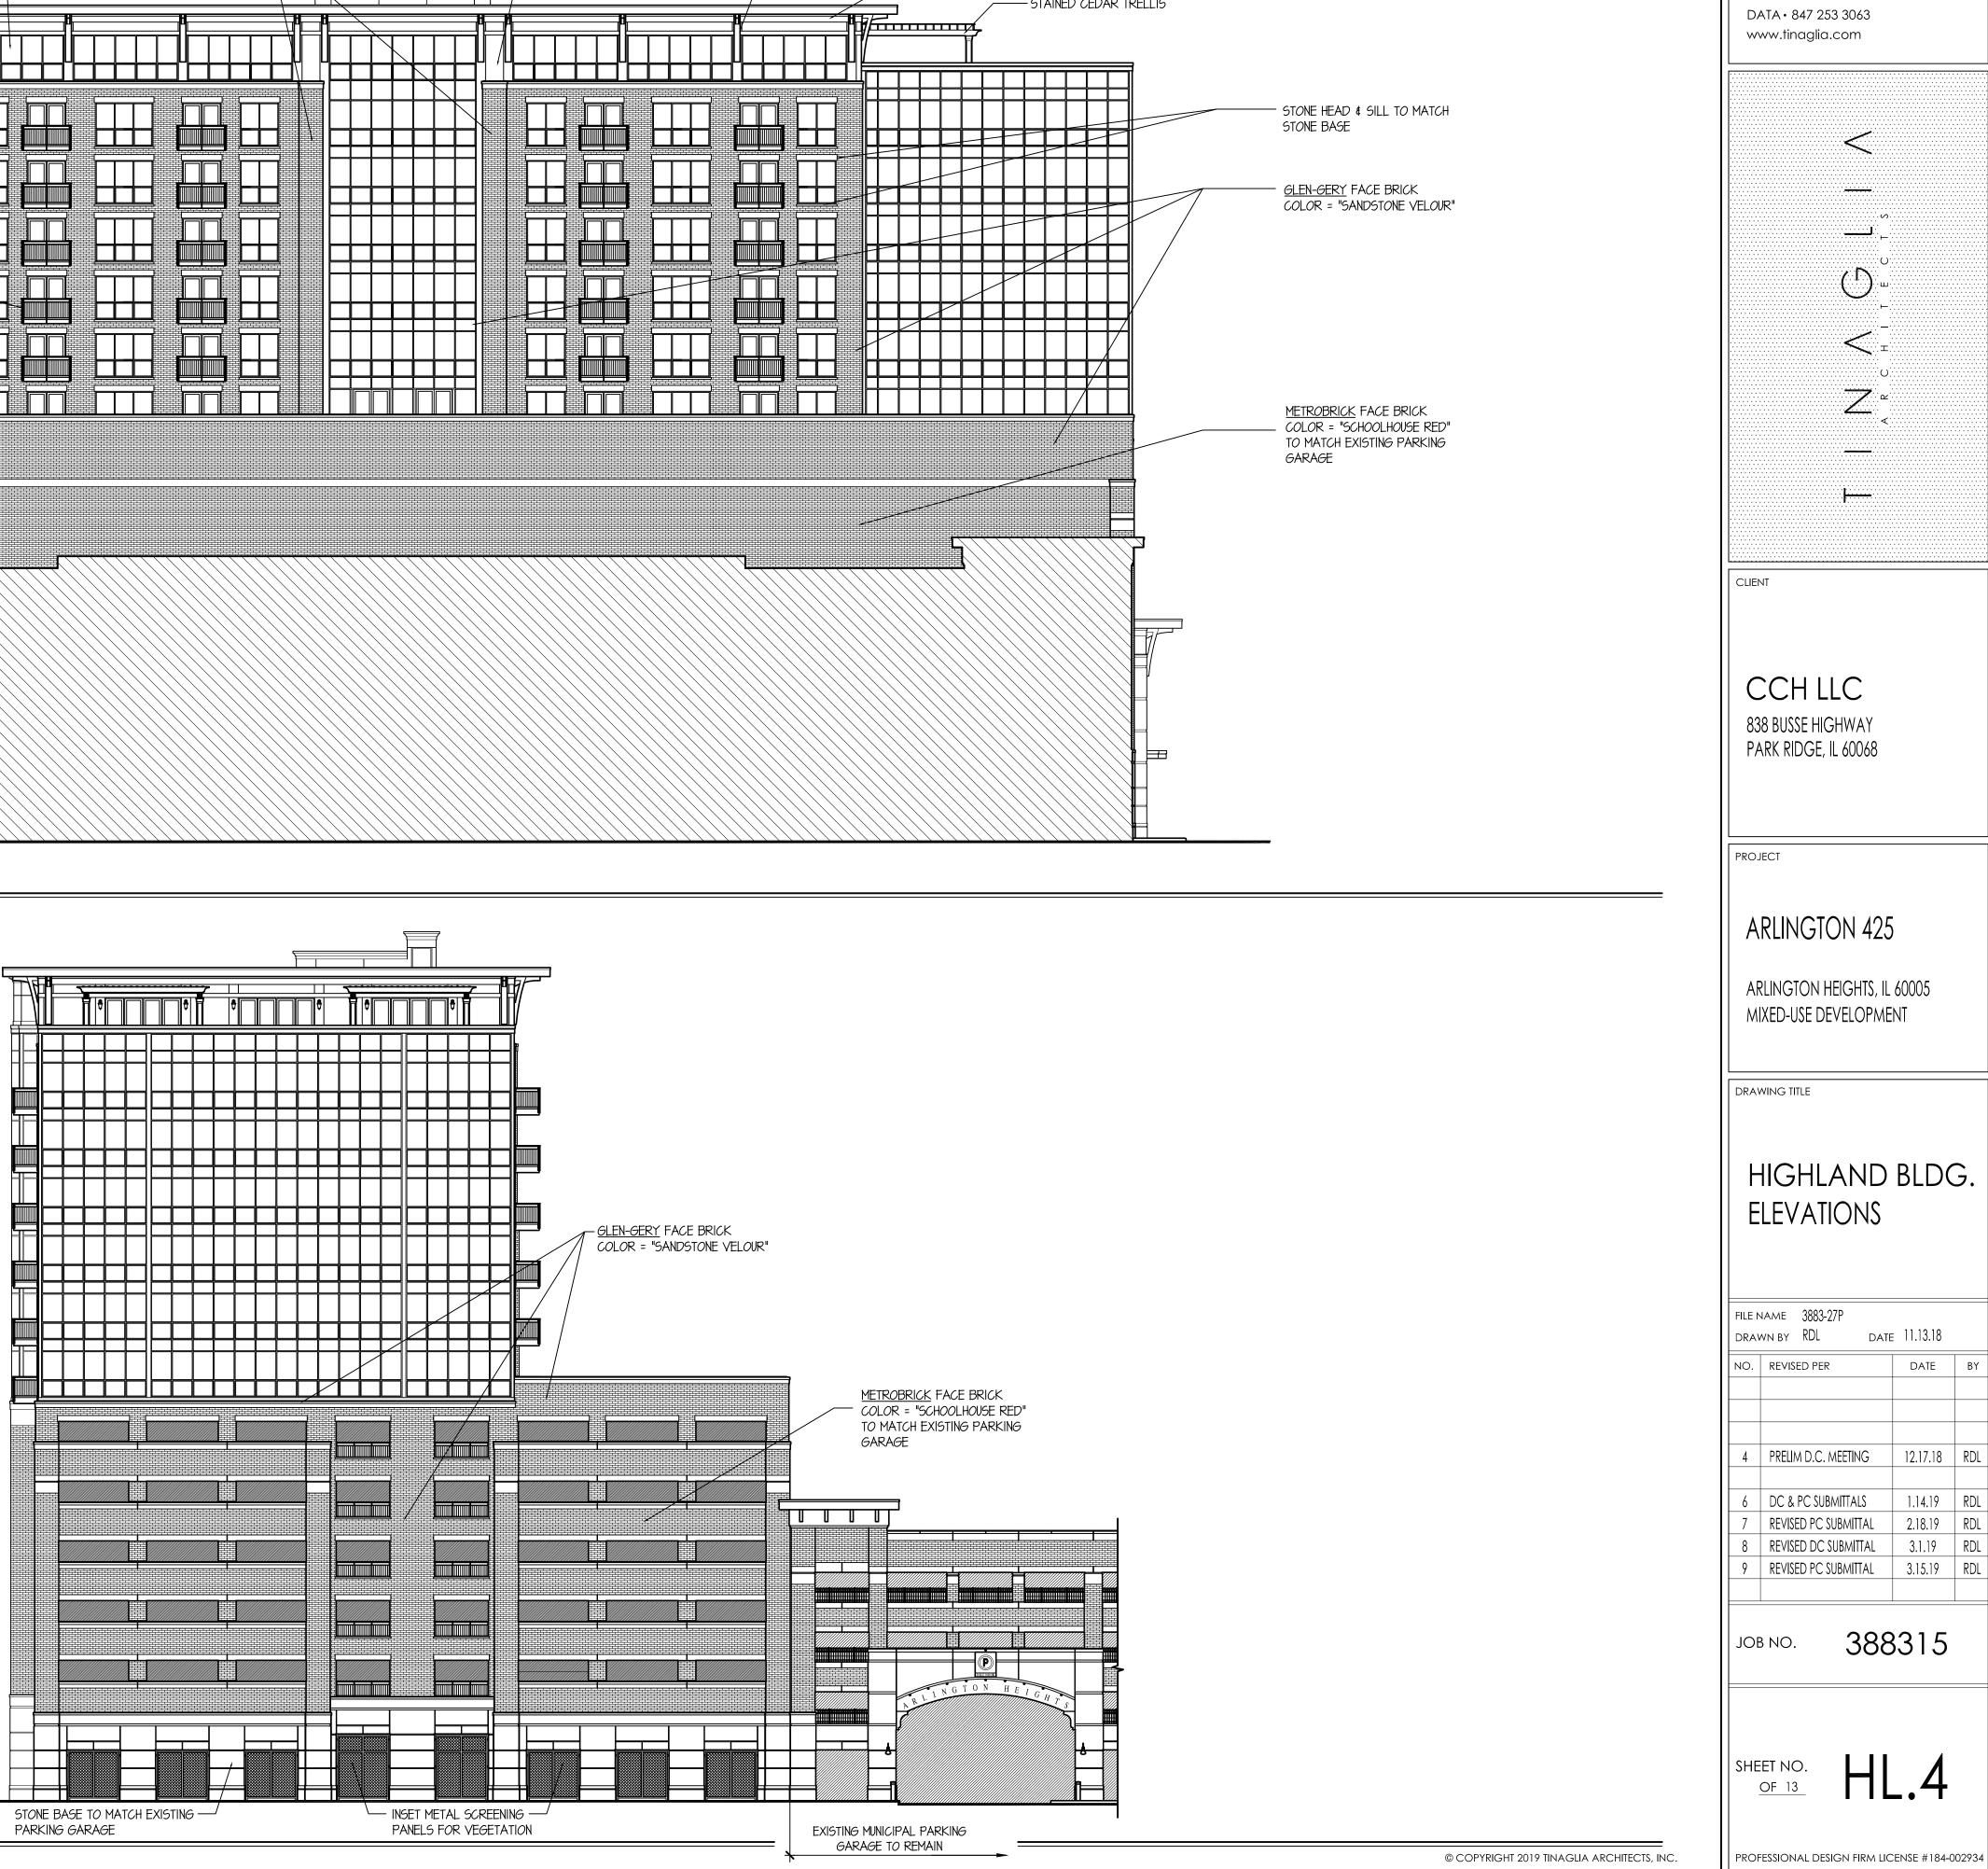

SCALE: |" = 15'-0"

|                                                                                                                                                                                     | TINAGLIA ARCHITECTS • INC<br>814 W. NORTHWEST HIGHWAY<br>ARLINGTON HEIGHTS • IL 60004<br>VOICE • 847 253 0002<br>DATA • 847 253 3063<br>www.tinaglia.com |
|-------------------------------------------------------------------------------------------------------------------------------------------------------------------------------------|----------------------------------------------------------------------------------------------------------------------------------------------------------|
|                                                                                                                                                                                     |                                                                                                                                                          |
|                                                                                                                                                                                     |                                                                                                                                                          |
|                                                                                                                                                                                     |                                                                                                                                                          |
|                                                                                                                                                                                     | CLIENT                                                                                                                                                   |
|                                                                                                                                                                                     | CCH LLC<br>838 BUSSE HIGHWAY<br>PARK RIDGE, IL 60068                                                                                                     |
|                                                                                                                                                                                     | PROJECT                                                                                                                                                  |
| T/ PARAPET<br>+ 4 '-8"                                                                                                                                                              | ARLINGTON 425                                                                                                                                            |
| T/ ROOF<br>+140'-0"<br>T/ THIRTEENTH FLOOR                                                                                                                                          | ARLINGTON HEIGHTS, IL 60005<br>MIXED-USE DEVELOPMENT                                                                                                     |
| $\frac{17 \text{ THIRTEENTH FLOOR}}{+12T'-6"} \qquad \qquad$ | DRAWING TITLE                                                                                                                                            |
| T/ ELEVENTH FLOOR<br>+IOT'-6"<br>T/ TENTH FLOOR                                                                                                                                     | HIGHLAND BLDG.<br>ELEVATIONS                                                                                                                             |
| $\frac{+97'-6"}{1}$                                                                                                                                                                 |                                                                                                                                                          |
| T/ EIGHTH FLOOR<br>+TT'-6"                                                                                                                                                          | file name 3883-27P<br>drawn by RDL date 11.13.18                                                                                                         |
| T/ SEVENTH FLOOR<br>+67'-6"<br>P =                                                                                                                                                  | NO.     REVISED PER     DATE     BY                                                                                                                      |
| T/ PKG LEVEL 6<br>+56'-6"<br>T/ PKG LEVEL 5                                                                                                                                         | 4         PRELIM D.C. MEETING         12.17.18         RDL           6         DC & PC SUBMITTALS         1.14.19         RDL                            |
| $\frac{17 \text{ PKG LEVEL 4}}{17 \text{ PKG LEVEL 4}}$                                                                                                                             | 6DC & TC SOBMITALS1.14.17RDL7REVISED PC SUBMITTAL2.18.19RDL8REVISED DC SUBMITTAL3.1.19RDL9REVISED PC SUBMITTAL3.15.19RDL                                 |
| T/ PKG LEVEL 3<br>+26'-6" $\rightarrow$                                                                                                                                             | JOB NO. 388315                                                                                                                                           |
| T/ PKG LEVEL 2<br>+16'-6"                                                                                                                                                           |                                                                                                                                                          |
| GRADE AT THE MIDDLE OF<br>E FRONT OF THE BUILDING<br>±0'-0" (697.00') =<br>T/ PKG LEVEL I                                                                                           | SHEET NO.<br>OF 13 HL.3                                                                                                                                  |
| -0'-6"<br>© COPYRIGHT 2019 TINAGLIA ARCHITECTS, INC.                                                                                                                                | PROFESSIONAL DESIGN FIRM LICENSE #184-002934                                                                                                             |