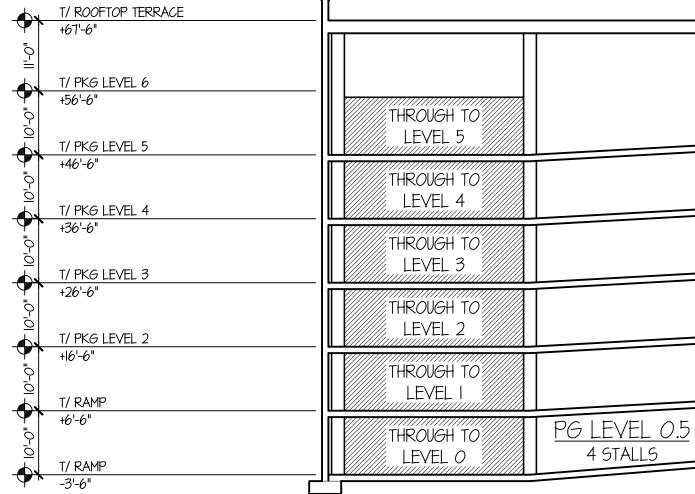

SCALE: |" = 15'-0"

|                                                                                                                                                                                     | TINAGLIA ARCHITECTS • INC<br>814 W. NORTHWEST HIGHWAY<br>ARLINGTON HEIGHTS • IL 60004<br>VOICE • 847 253 0002<br>DATA • 847 253 3063<br>www.tinaglia.com |
|-------------------------------------------------------------------------------------------------------------------------------------------------------------------------------------|----------------------------------------------------------------------------------------------------------------------------------------------------------|
|                                                                                                                                                                                     |                                                                                                                                                          |
|                                                                                                                                                                                     |                                                                                                                                                          |
|                                                                                                                                                                                     |                                                                                                                                                          |
|                                                                                                                                                                                     | CLIENT                                                                                                                                                   |
|                                                                                                                                                                                     | CCH LLC<br>838 BUSSE HIGHWAY<br>PARK RIDGE, IL 60068                                                                                                     |
|                                                                                                                                                                                     | PROJECT                                                                                                                                                  |
| T/ PARAPET<br>+ 4 '-8"                                                                                                                                                              | ARLINGTON 425                                                                                                                                            |
| T/ ROOF<br>+140'-0"<br>T/ THIRTEENTH FLOOR                                                                                                                                          | ARLINGTON HEIGHTS, IL 60005<br>MIXED-USE DEVELOPMENT                                                                                                     |
| $\frac{17 \text{ THIRTEENTH FLOOR}}{+12T'-6"} \qquad \qquad$ | DRAWING TITLE                                                                                                                                            |
| T/ ELEVENTH FLOOR<br>+IOT'-6"<br>T/ TENTH FLOOR                                                                                                                                     | HIGHLAND BLDG.<br>ELEVATIONS                                                                                                                             |
| $\frac{+97'-6"}{1}$                                                                                                                                                                 |                                                                                                                                                          |
| T/ EIGHTH FLOOR<br>+TT'-6"                                                                                                                                                          | file name 3883-27P<br>drawn by RDL date 11.13.18                                                                                                         |
| T/ SEVENTH FLOOR<br>+67'-6"<br>P =                                                                                                                                                  | NO.     REVISED PER     DATE     BY                                                                                                                      |
| T/ PKG LEVEL 6<br>+56'-6"<br>T/ PKG LEVEL 5                                                                                                                                         | 4         PRELIM D.C. MEETING         12.17.18         RDL           6         DC & PC SUBMITTALS         1.14.19         RDL                            |
| $\frac{17 \text{ PKG LEVEL 4}}{17 \text{ PKG LEVEL 4}}$                                                                                                                             | 6DC & TC SOBMITALS1.14.17RDL7REVISED PC SUBMITTAL2.18.19RDL8REVISED DC SUBMITTAL3.1.19RDL9REVISED PC SUBMITTAL3.15.19RDL                                 |
| T/ PKG LEVEL 3<br>+26'-6" $\rightarrow$                                                                                                                                             | JOB NO. 388315                                                                                                                                           |
| T/ PKG LEVEL 2<br>+16'-6"                                                                                                                                                           |                                                                                                                                                          |
| GRADE AT THE MIDDLE OF<br>E FRONT OF THE BUILDING<br>±0'-0" (697.00') =<br>T/ PKG LEVEL I                                                                                           | SHEET NO.<br>OF 13 HL.3                                                                                                                                  |
| -0'-6"<br>© COPYRIGHT 2019 TINAGLIA ARCHITECTS, INC.                                                                                                                                | PROFESSIONAL DESIGN FIRM LICENSE #184-002934                                                                                                             |