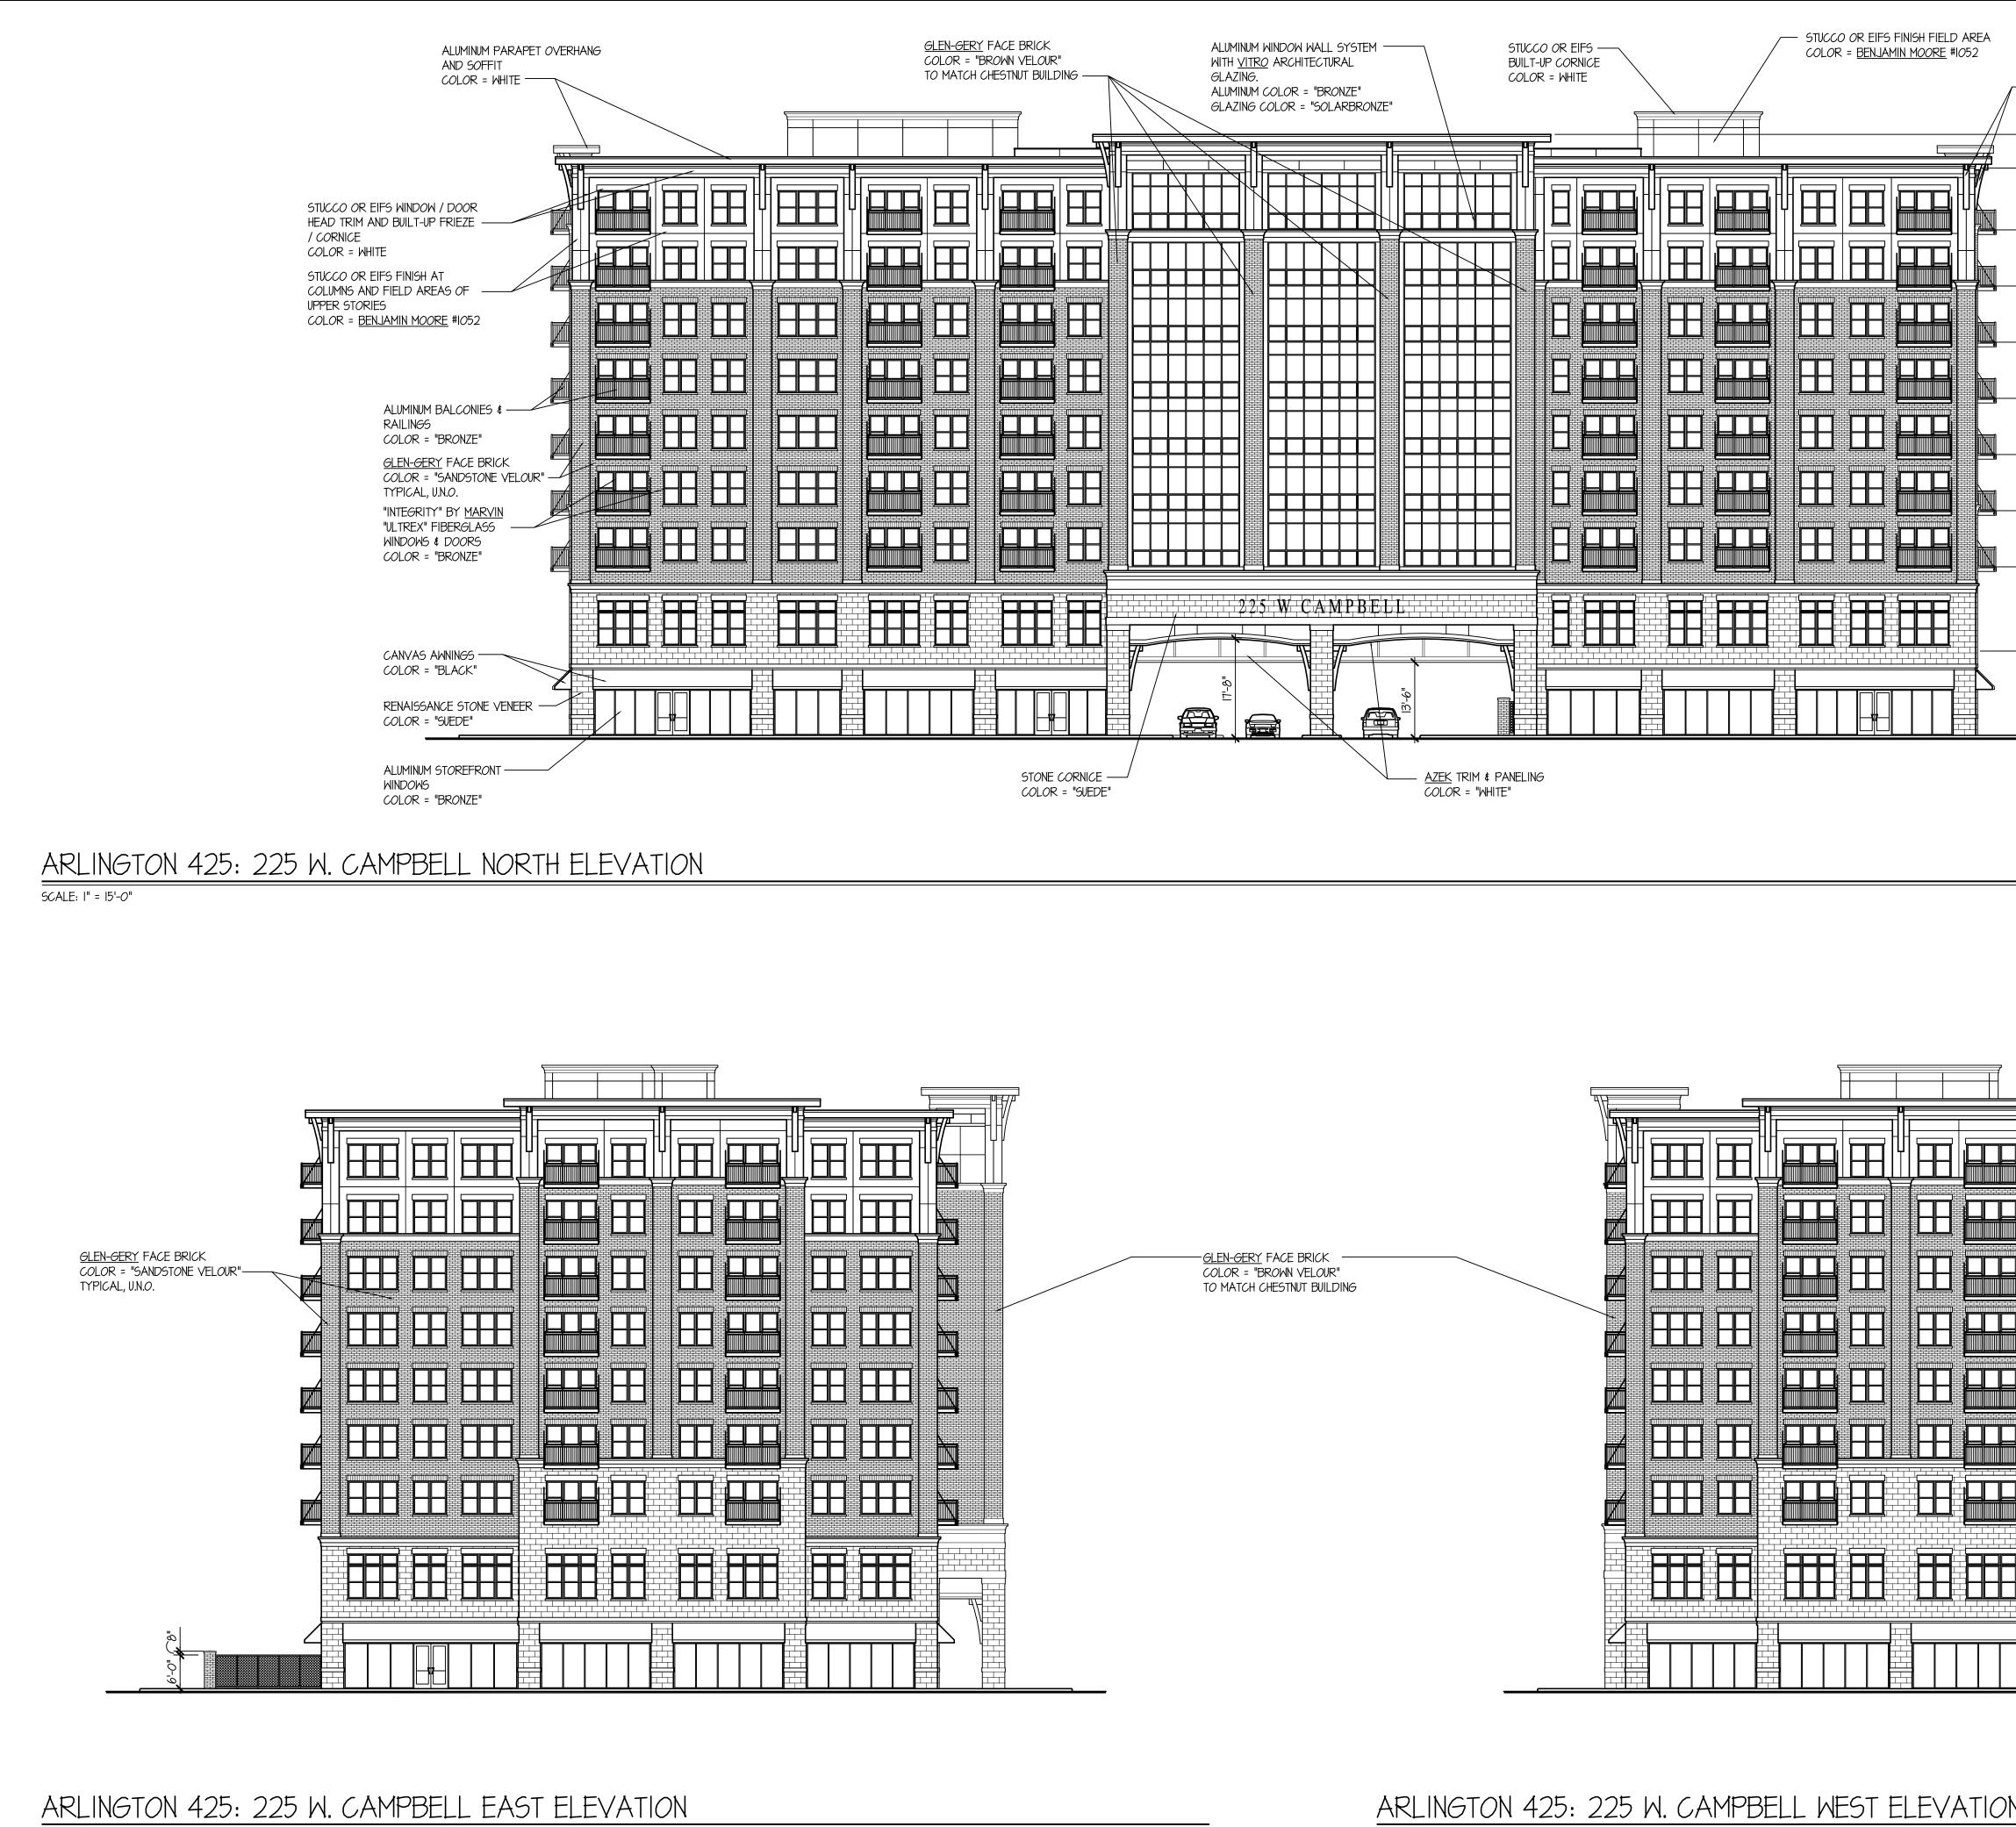

# SCALE: |" = 15'-0"

| <u>FYPON</u> BRACKETS<br>COLOR = "WHITE"                                                                                                                                                                                | TINAGLIA ARCHITECTS • INC<br>814 W. NORTHWEST HIGHWAY<br>ARLINGTON HEIGHTS • IL 60004<br>VOICE • 847 253 0002<br>DATA • 847 253 3063 |
|-------------------------------------------------------------------------------------------------------------------------------------------------------------------------------------------------------------------------|--------------------------------------------------------------------------------------------------------------------------------------|
| T/ PARAPET @ FRONT<br>+IOT'-O"                                                                                                                                                                                          | www.tinaglia.com                                                                                                                     |
| T/ ROOF DECK \$\$<br>+101'-0"                                                                                                                                                                                           |                                                                                                                                      |
| $\frac{\overline{P}}{\overline{P}}$ $\frac{\overline{P}}{\overline{P}}$ $\frac{\overline{P}}{\overline{P}}$ $\frac{\overline{P}}{\overline{P}}$ $\frac{\overline{P}}{\overline{P}}$ $\frac{\overline{P}}{\overline{P}}$ |                                                                                                                                      |
| T/ EIGHTH FLOOR<br>+80'-0"                                                                                                                                                                                              | ·····                                                                                                                                |
| T/ SEVENTH FLOOR<br>+70'-0"                                                                                                                                                                                             |                                                                                                                                      |
| T/ SIXTH FLOOR<br>+60'-0"                                                                                                                                                                                               |                                                                                                                                      |
|                                                                                                                                                                                                                         |                                                                                                                                      |
| +50'-0"<br>T/ FOURTH FLOOR<br>+40'-0"                                                                                                                                                                                   |                                                                                                                                      |
| T/ THIRD FLOOR<br>+30'-0"                                                                                                                                                                                               |                                                                                                                                      |
|                                                                                                                                                                                                                         |                                                                                                                                      |
| T/ SECOND FLOOR<br>+I5'-0"                                                                                                                                                                                              | CLIENT                                                                                                                               |
| T/ FIRST FLOOR<br>±0'-0"                                                                                                                                                                                                | CCH LLC<br>838 BUSSE HIGHWAY<br>PARK RIDGE, IL 60068                                                                                 |
|                                                                                                                                                                                                                         | PROJECT                                                                                                                              |
|                                                                                                                                                                                                                         | ARLINGTON 425                                                                                                                        |
|                                                                                                                                                                                                                         | ARLINGTON HEIGHTS, IL 60005<br>MIXED-USE DEVELOPMENT                                                                                 |
|                                                                                                                                                                                                                         | DRAWING TITLE                                                                                                                        |
|                                                                                                                                                                                                                         | CAMPBELL BLDG.                                                                                                                       |
| <u>GLEN-GERY</u> FACE BRICK<br>COLOR = "SANDSTONE VELOUR"<br>TYPICAL, U.N.O.                                                                                                                                            |                                                                                                                                      |
|                                                                                                                                                                                                                         | FILE NAME 3883-27P                                                                                                                   |
|                                                                                                                                                                                                                         | DRAWN BY RDL DATE 11.13.18<br>NO. REVISED PER DATE BY                                                                                |
|                                                                                                                                                                                                                         |                                                                                                                                      |
|                                                                                                                                                                                                                         | 4 PRELIM D.C. MEETING 12.17.18 RDL                                                                                                   |
|                                                                                                                                                                                                                         | 6         DC & PC SUBMITTALS         1.14.19         RDL           7         REVISED PC SUBMITTAL         2.18.19         RDL        |
|                                                                                                                                                                                                                         | 8REVISED DC SUBMITTAL3.1.19RDL9REVISED PC SUBMITTAL3.15.19RDL                                                                        |
|                                                                                                                                                                                                                         | JOB NO. 388315                                                                                                                       |
|                                                                                                                                                                                                                         |                                                                                                                                      |
|                                                                                                                                                                                                                         |                                                                                                                                      |
| N                                                                                                                                                                                                                       | SHEET NO.<br>OF 13 CA.3                                                                                                              |
| © COPYRIGHT 2019 TINAGLIA ARCHITECTS, INC.                                                                                                                                                                              | PROFESSIONAL DESIGN FIRM LICENSE #184-002934                                                                                         |