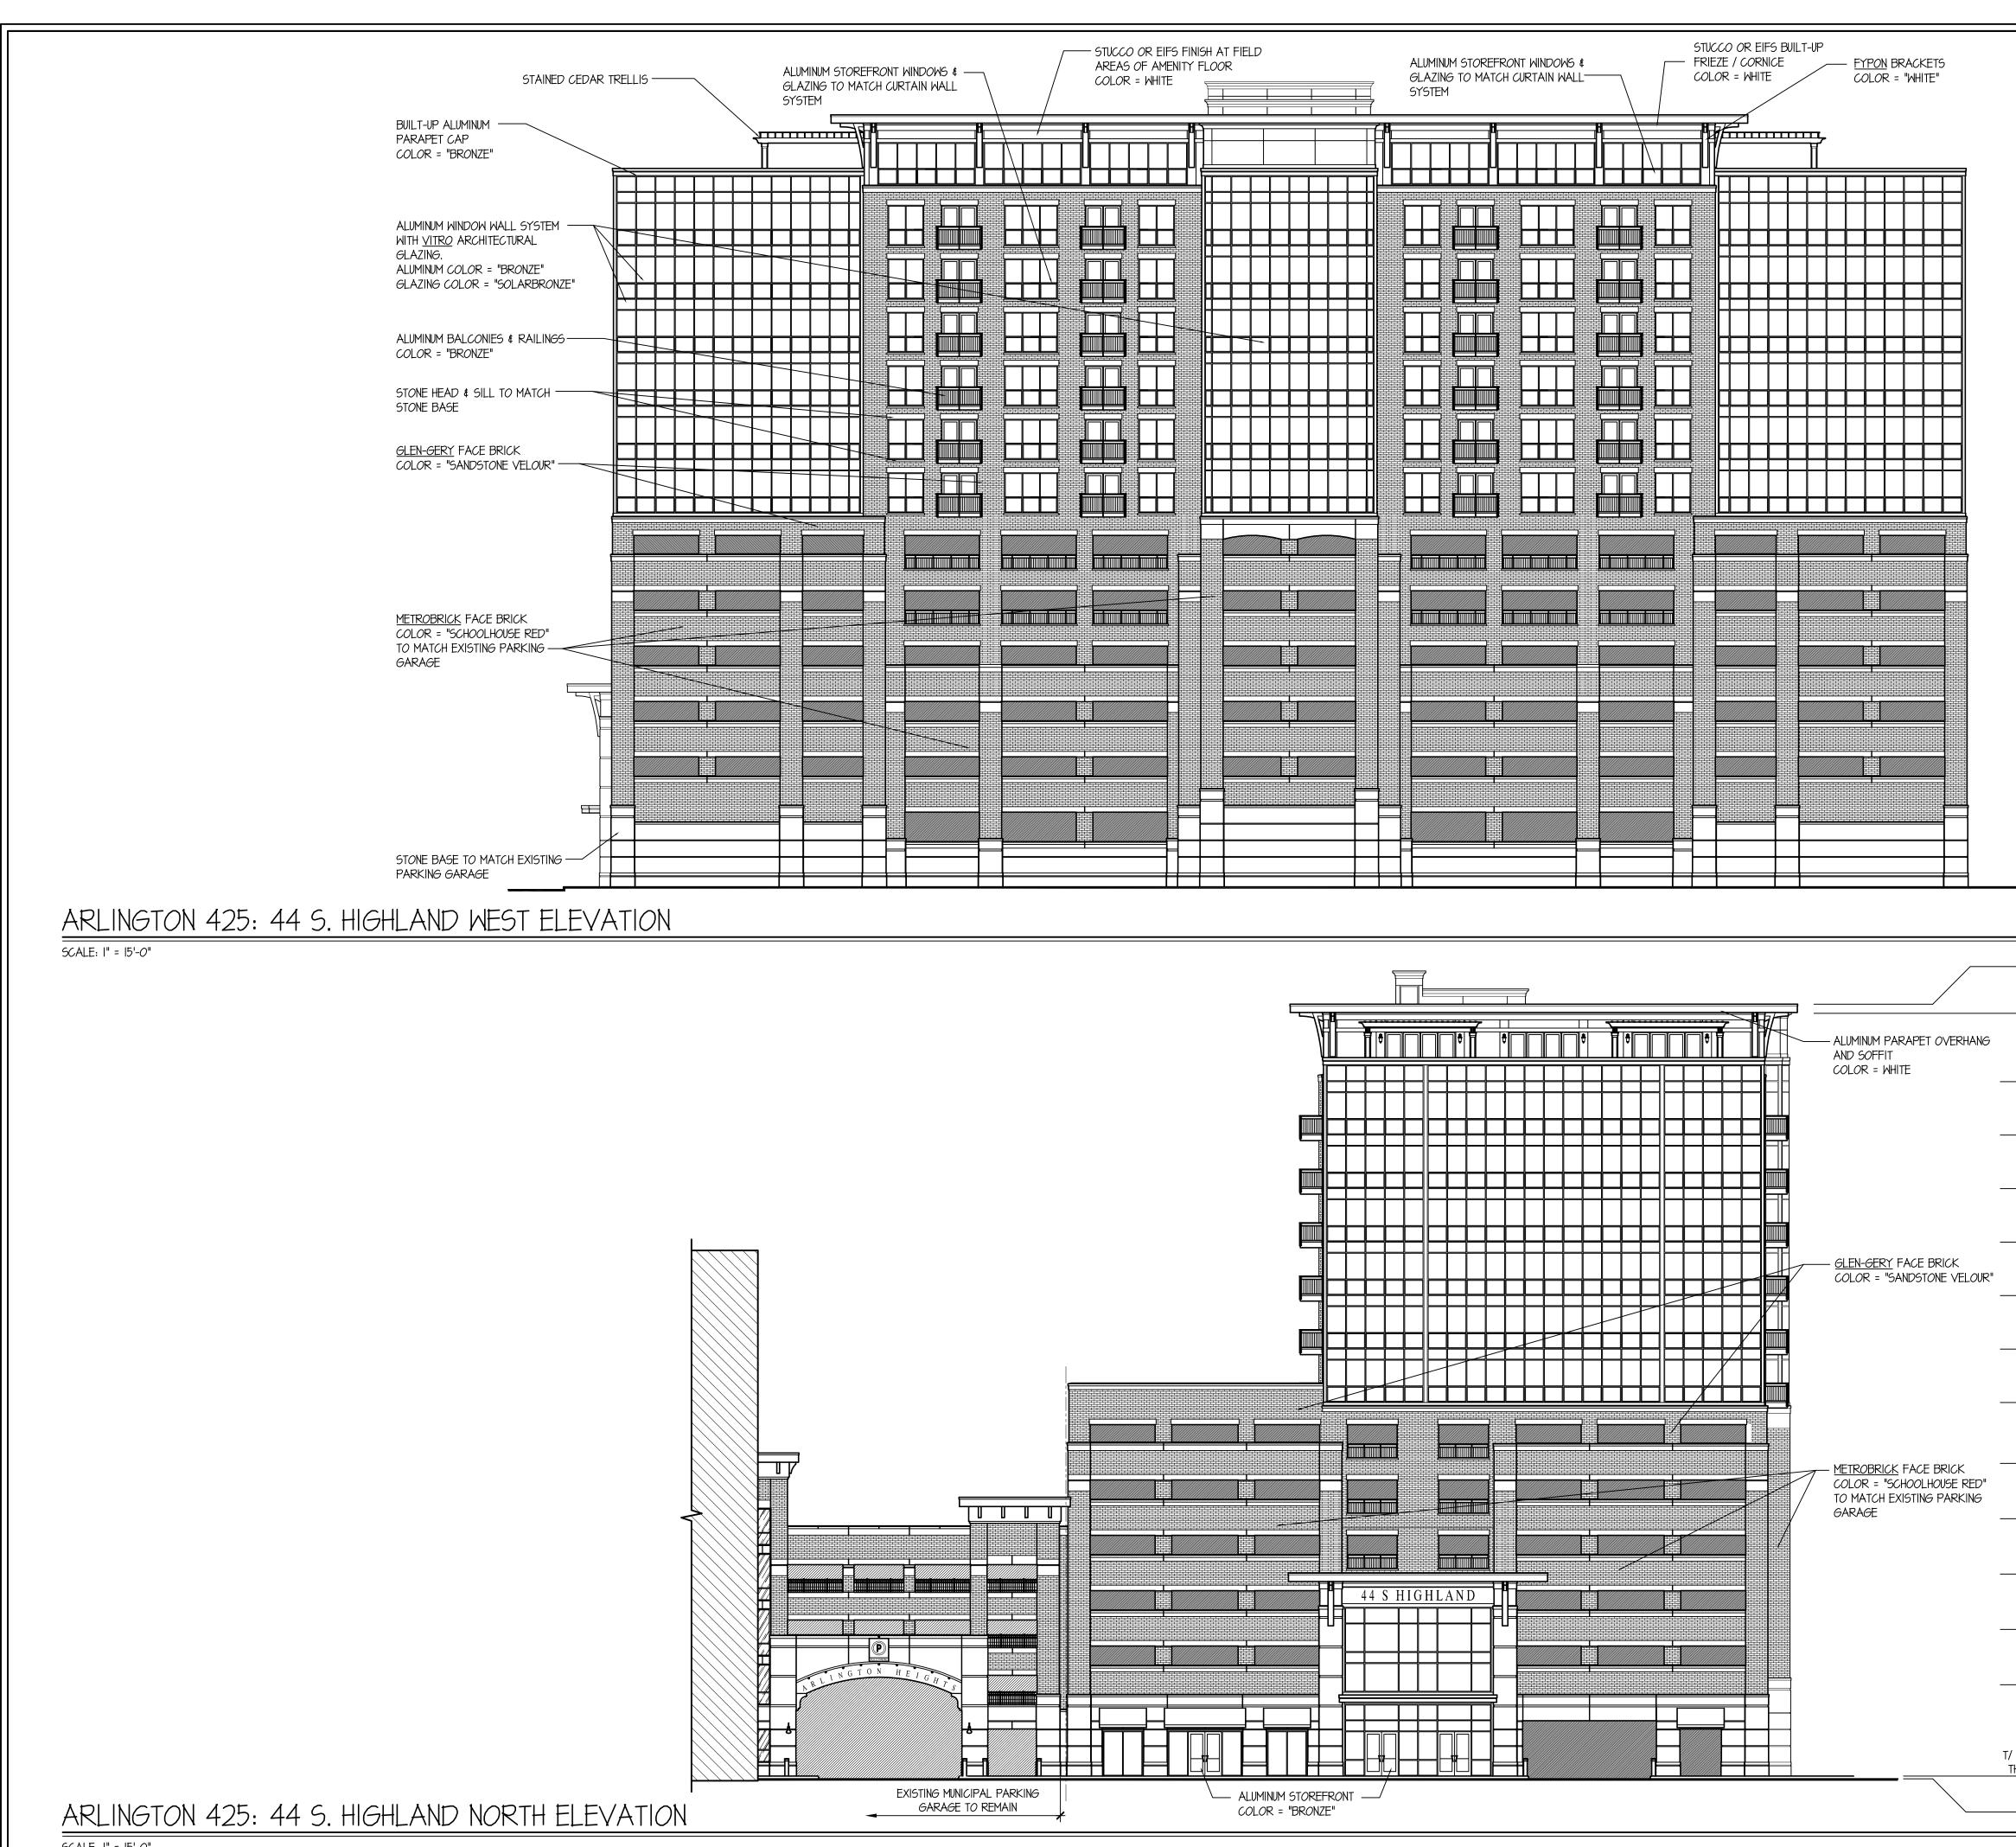

# SCALE: |" = 15'-0"

| <u>FYPON</u> BRACKETS<br>COLOR = "WHITE"                                                                                                                                                                                | TINAGLIA ARCHITECTS • INC<br>814 W. NORTHWEST HIGHWAY<br>ARLINGTON HEIGHTS • IL 60004<br>VOICE • 847 253 0002<br>DATA • 847 253 3063 |
|-------------------------------------------------------------------------------------------------------------------------------------------------------------------------------------------------------------------------|--------------------------------------------------------------------------------------------------------------------------------------|
| T/ PARAPET @ FRONT<br>+IOT'-O"                                                                                                                                                                                          | www.tinaglia.com                                                                                                                     |
| T/ ROOF DECK \$\$<br>+101'-0"                                                                                                                                                                                           |                                                                                                                                      |
| $\frac{\overline{P}}{\overline{P}}$ $\frac{\overline{P}}{\overline{P}}$ $\frac{\overline{P}}{\overline{P}}$ $\frac{\overline{P}}{\overline{P}}$ $\frac{\overline{P}}{\overline{P}}$ $\frac{\overline{P}}{\overline{P}}$ |                                                                                                                                      |
| T/ EIGHTH FLOOR<br>+80'-0"                                                                                                                                                                                              | ·····                                                                                                                                |
| T/ SEVENTH FLOOR<br>+70'-0"                                                                                                                                                                                             |                                                                                                                                      |
| T/ SIXTH FLOOR<br>+60'-0"                                                                                                                                                                                               |                                                                                                                                      |
|                                                                                                                                                                                                                         |                                                                                                                                      |
| +50'-0"<br>T/ FOURTH FLOOR<br>+40'-0"                                                                                                                                                                                   |                                                                                                                                      |
| T/ THIRD FLOOR<br>+30'-0"                                                                                                                                                                                               |                                                                                                                                      |
|                                                                                                                                                                                                                         |                                                                                                                                      |
| T/ SECOND FLOOR<br>+I5'-0"                                                                                                                                                                                              | CLIENT                                                                                                                               |
| T/ FIRST FLOOR<br>±0'-0"                                                                                                                                                                                                | CCH LLC<br>838 BUSSE HIGHWAY<br>PARK RIDGE, IL 60068                                                                                 |
|                                                                                                                                                                                                                         | PROJECT                                                                                                                              |
|                                                                                                                                                                                                                         | ARLINGTON 425                                                                                                                        |
|                                                                                                                                                                                                                         | ARLINGTON HEIGHTS, IL 60005<br>MIXED-USE DEVELOPMENT                                                                                 |
|                                                                                                                                                                                                                         | DRAWING TITLE                                                                                                                        |
|                                                                                                                                                                                                                         | CAMPBELL BLDG.                                                                                                                       |
| <u>GLEN-GERY</u> FACE BRICK<br>COLOR = "SANDSTONE VELOUR"<br>TYPICAL, U.N.O.                                                                                                                                            |                                                                                                                                      |
|                                                                                                                                                                                                                         | FILE NAME 3883-27P                                                                                                                   |
|                                                                                                                                                                                                                         | DRAWN BY RDL DATE 11.13.18<br>NO. REVISED PER DATE BY                                                                                |
|                                                                                                                                                                                                                         |                                                                                                                                      |
|                                                                                                                                                                                                                         | 4 PRELIM D.C. MEETING 12.17.18 RDL                                                                                                   |
|                                                                                                                                                                                                                         | 6         DC & PC SUBMITTALS         1.14.19         RDL           7         REVISED PC SUBMITTAL         2.18.19         RDL        |
|                                                                                                                                                                                                                         | 8REVISED DC SUBMITTAL3.1.19RDL9REVISED PC SUBMITTAL3.15.19RDL                                                                        |
|                                                                                                                                                                                                                         | JOB NO. 388315                                                                                                                       |
|                                                                                                                                                                                                                         |                                                                                                                                      |
|                                                                                                                                                                                                                         |                                                                                                                                      |
| N                                                                                                                                                                                                                       | SHEET NO.<br>OF 13 CA.3                                                                                                              |
| © COPYRIGHT 2019 TINAGLIA ARCHITECTS, INC.                                                                                                                                                                              | PROFESSIONAL DESIGN FIRM LICENSE #184-002934                                                                                         |

| BRACKETS                                   | TINAGLIA ARCHITECTS • INC<br>814 W. NORTHWEST HIGHWAY<br>ARLINGTON HEIGHTS • IL 60004<br>VOICE • 847 253 0002                 |
|--------------------------------------------|-------------------------------------------------------------------------------------------------------------------------------|
| = "WHITE"                                  | DATA • 847 253 3063                                                                                                           |
| T/ PARAPET @ REAR<br>+103'-0" =            | www.tinaglia.com                                                                                                              |
|                                            |                                                                                                                               |
|                                            |                                                                                                                               |
| T/ NINTH FLOOR                             |                                                                                                                               |
| +90'-0" <b>\</b>                           |                                                                                                                               |
|                                            |                                                                                                                               |
| +80'-0" <b>\</b>                           |                                                                                                                               |
| T/ SEVENTH FLOOR                           |                                                                                                                               |
| +70'-0"                                    |                                                                                                                               |
| T/ SIXTH FLOOR                             | –                                                                                                                             |
| +60'-0" <b>\</b>                           |                                                                                                                               |
| T/ FIFTH FLOOR                             | U                                                                                                                             |
| +50'-0"                                    | $\mathbb{Z}^{\omega}$                                                                                                         |
| T/ FOURTH FLOOR                            | <                                                                                                                             |
| +40'-0" _                                  |                                                                                                                               |
| T/ THIRD FLOOR                             |                                                                                                                               |
| +30'-0"                                    |                                                                                                                               |
|                                            |                                                                                                                               |
| T/ SECOND FLOOR                            | CLIENT                                                                                                                        |
| +15'-0"                                    |                                                                                                                               |
|                                            |                                                                                                                               |
| T/ FIRST FLOOR                             |                                                                                                                               |
| ±0'-0"                                     | CCH LLC                                                                                                                       |
|                                            | 838 BUSSE HIGHWAY                                                                                                             |
|                                            | PARK RIDGE, IL 60068                                                                                                          |
|                                            |                                                                                                                               |
|                                            |                                                                                                                               |
|                                            |                                                                                                                               |
|                                            | PROJECT                                                                                                                       |
|                                            |                                                                                                                               |
|                                            | ARLINGTON 425                                                                                                                 |
|                                            |                                                                                                                               |
|                                            | ARLINGTON HEIGHTS, IL 60005                                                                                                   |
|                                            | MIXED-USE DEVELOPMENT                                                                                                         |
|                                            |                                                                                                                               |
|                                            |                                                                                                                               |
|                                            | DRAWING TITLE                                                                                                                 |
|                                            |                                                                                                                               |
|                                            |                                                                                                                               |
|                                            | CAMPBELL BLDG.                                                                                                                |
|                                            | ELEVATIONS                                                                                                                    |
|                                            |                                                                                                                               |
|                                            |                                                                                                                               |
|                                            | FILE NAME 3883-27P                                                                                                            |
|                                            | drawn by RDL date 11.13.18                                                                                                    |
|                                            | NO. REVISED PER DATE BY                                                                                                       |
|                                            |                                                                                                                               |
|                                            |                                                                                                                               |
|                                            | 4 PRELIM D.C. MEETING 12.17.18 RDL                                                                                            |
|                                            | 5 ADD 26th UNIT PER FLOOR 1.8.19 RDL                                                                                          |
|                                            | 6         DC & PC SUBMITTALS         1.14.18         RDL           7         REVISED PC SUBMITTAL         2.18.19         RDL |
|                                            | 7REVISED TC SUBMITTAL2.10.17RDL8REVISED DC SUBMITTAL3.1.19RDL                                                                 |
|                                            | 9 REVISED PC SUBMITTAL 3.15.19 RDL                                                                                            |
|                                            |                                                                                                                               |
|                                            | JOB NO. 388315                                                                                                                |
|                                            |                                                                                                                               |
|                                            |                                                                                                                               |
|                                            |                                                                                                                               |
|                                            |                                                                                                                               |
|                                            | SHEET NO.<br>OF 13 CA.4                                                                                                       |
|                                            |                                                                                                                               |
| OKING EAST SECTION ELEVATION               |                                                                                                                               |
| © COPYRIGHT 2019 TINAGLIA ARCHITECTS, INC. | PROFESSIONAL DESIGN FIRM LICENSE #184-002934                                                                                  |