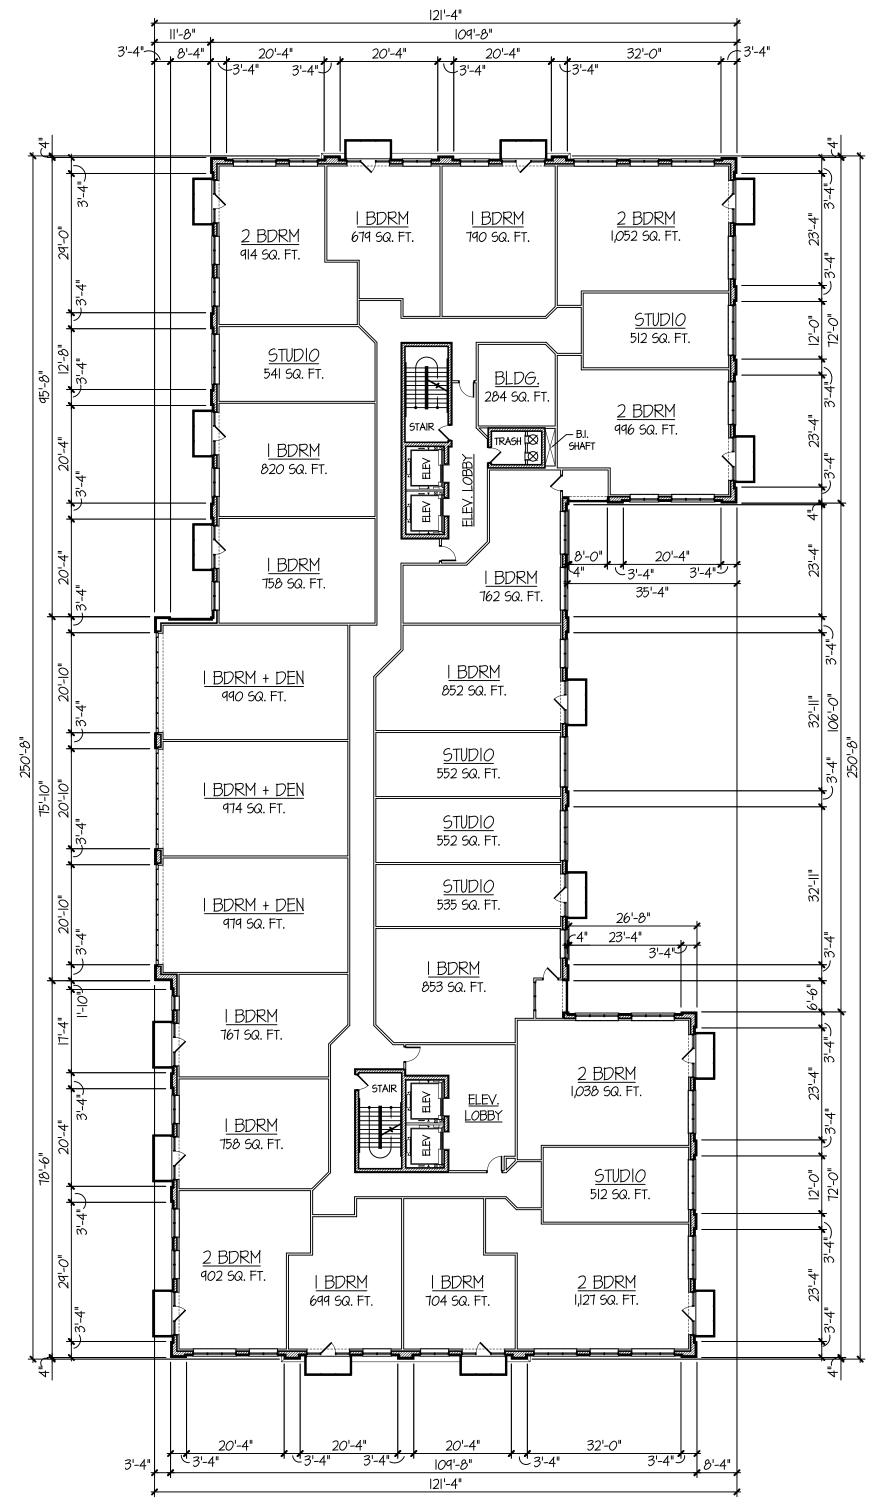

ARLINGTON 425 DEVELOPMENT: CAMPBELL BUILDING FLOOR PLANS SCALE: 1" = 20'-0"

24,451 SQ. FT. FOOTPRINT

FIRST FLOOR PLAN

24,423 SQ. FT.

ROOF TERRACE PLAN

TINAGLIA ARCHITECTS · INC 814 W. NORTHWEST HIGHWAY ARLINGTON HEIGHTS • IL 60004