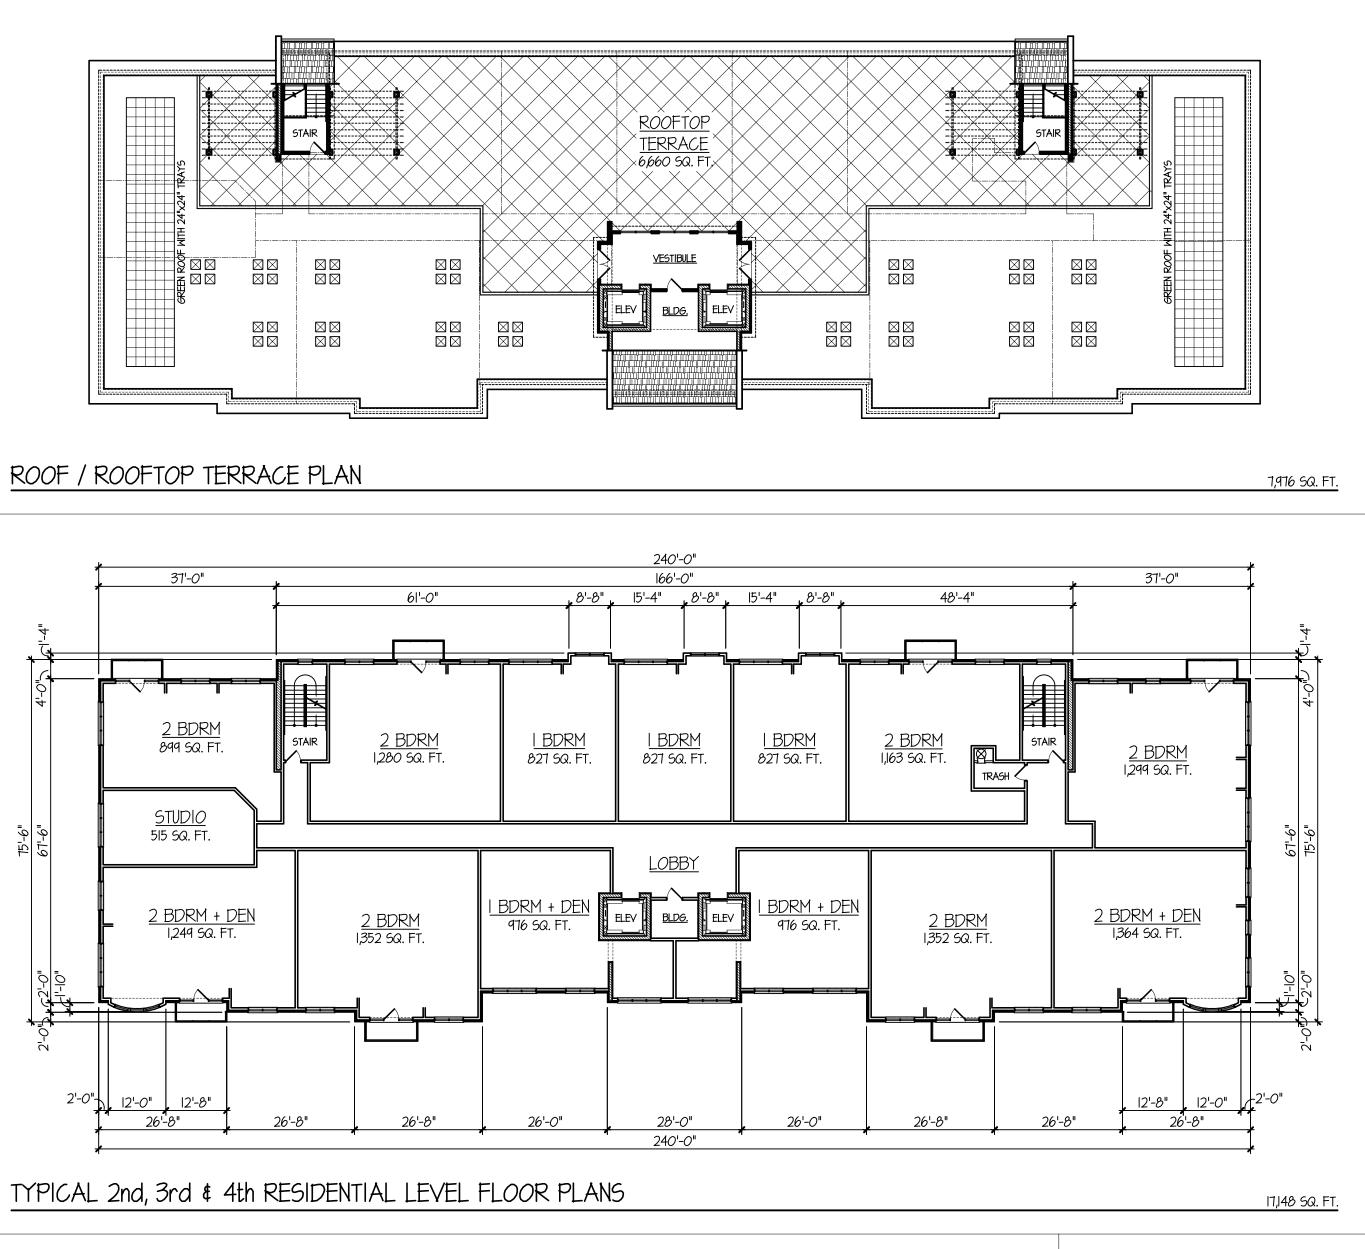

ARLINGTON 425 DEVELOPMENT: CAMPBELL BUILDING FLOOR PLANS SCALE: 1" = 20'-0"

24,451 SQ. FT. FOOTPRINT

FIRST FLOOR PLAN

24,423 SQ. FT.

ROOF TERRACE PLAN

TINAGLIA ARCHITECTS · INC 814 W. NORTHWEST HIGHWAY ARLINGTON HEIGHTS • IL 60004