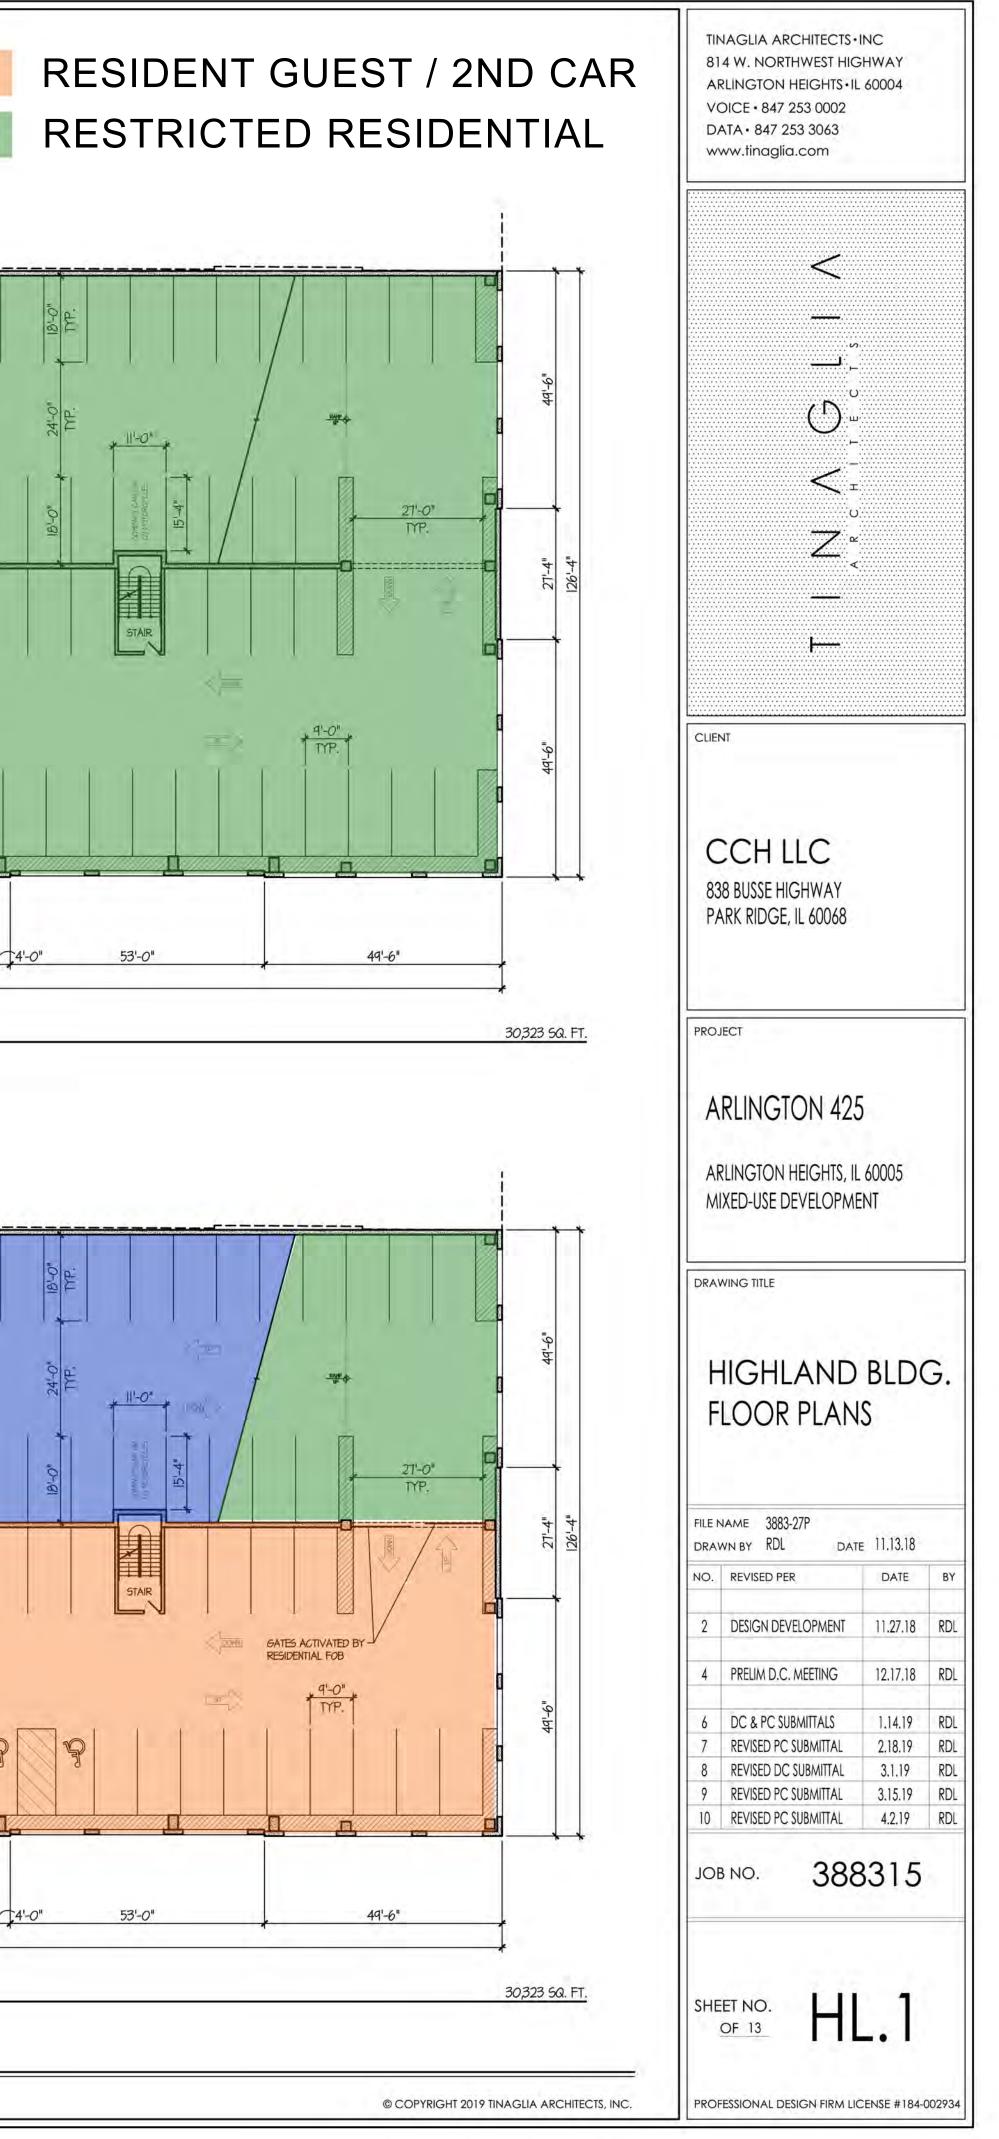

ARLINGTON 425 DEVELOPMENT: CAMPBELL BUILDING FLOOR PLANS SCALE: 1" = 20'-0"

24,451 SQ. FT. FOOTPRINT

FIRST FLOOR PLAN

24,423 SQ. FT.

ROOF TERRACE PLAN

TINAGLIA ARCHITECTS · INC 814 W. NORTHWEST HIGHWAY ARLINGTON HEIGHTS • IL 60004