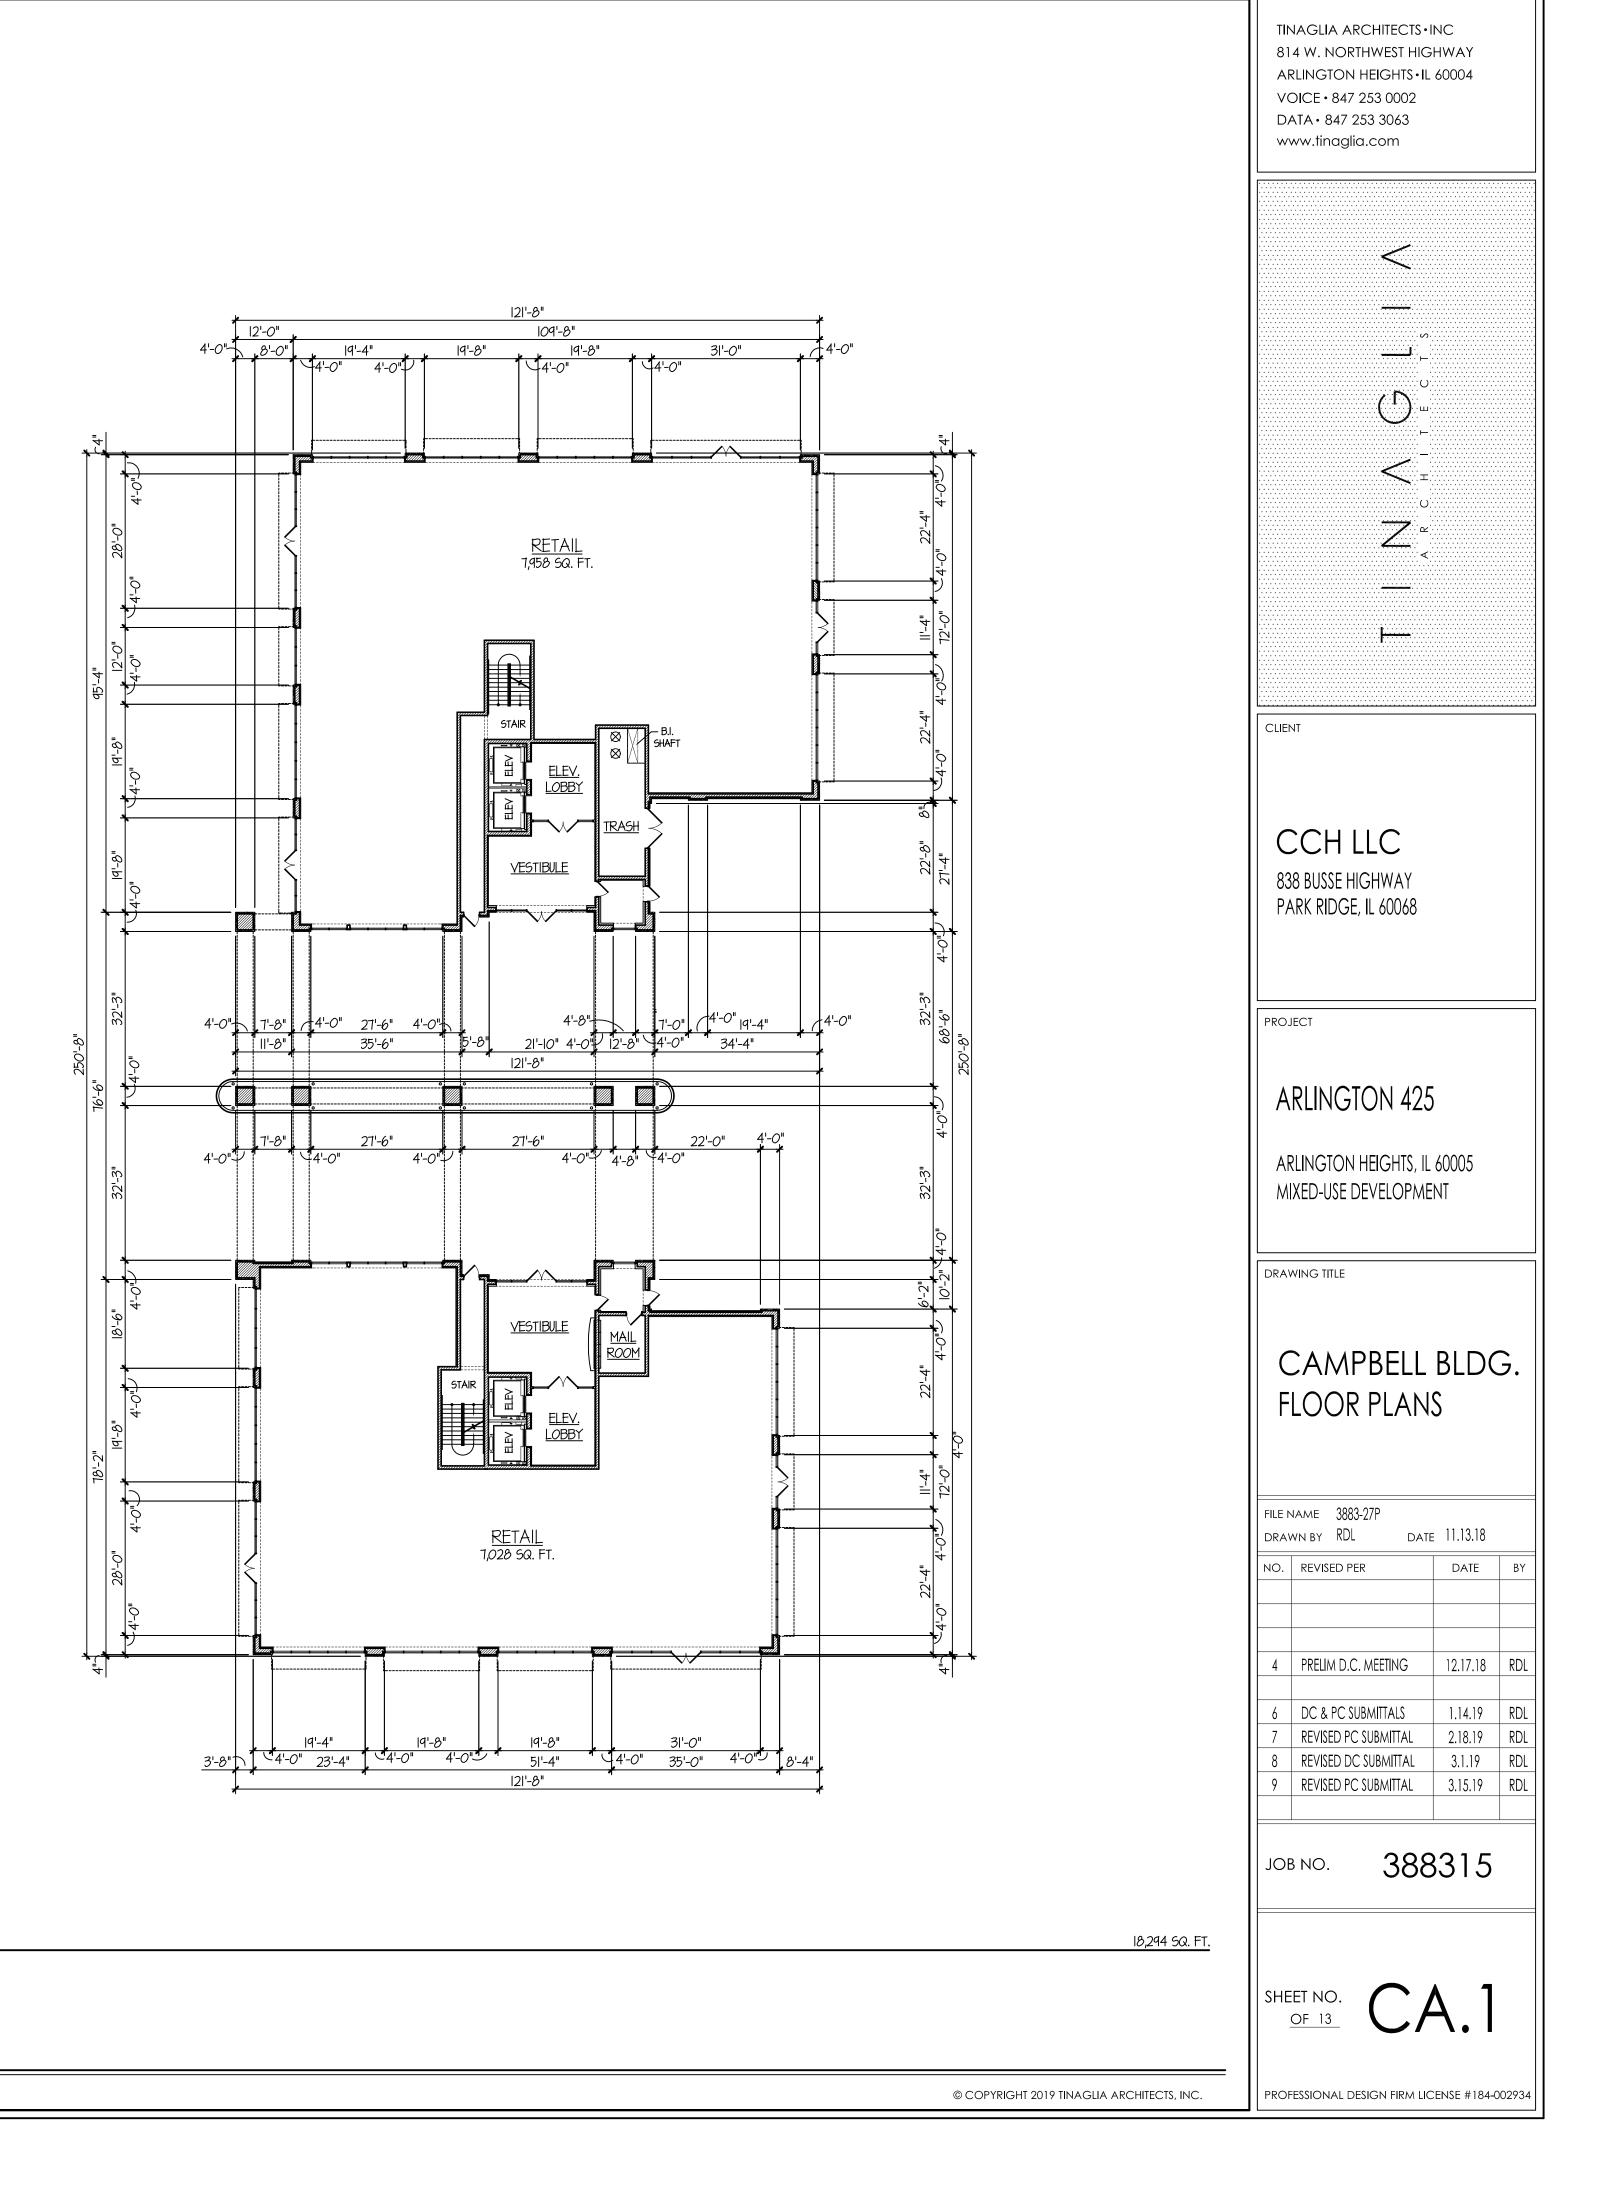

ARLINGTON 425 DEVELOPMENT: CAMPBELL BUILDING FLOOR PLANS SCALE: 1" = 20'-0"

24,451 SQ. FT. FOOTPRINT

FIRST FLOOR PLAN

24,423 SQ. FT.

ROOF TERRACE PLAN

TINAGLIA ARCHITECTS · INC 814 W. NORTHWEST HIGHWAY ARLINGTON HEIGHTS • IL 60004