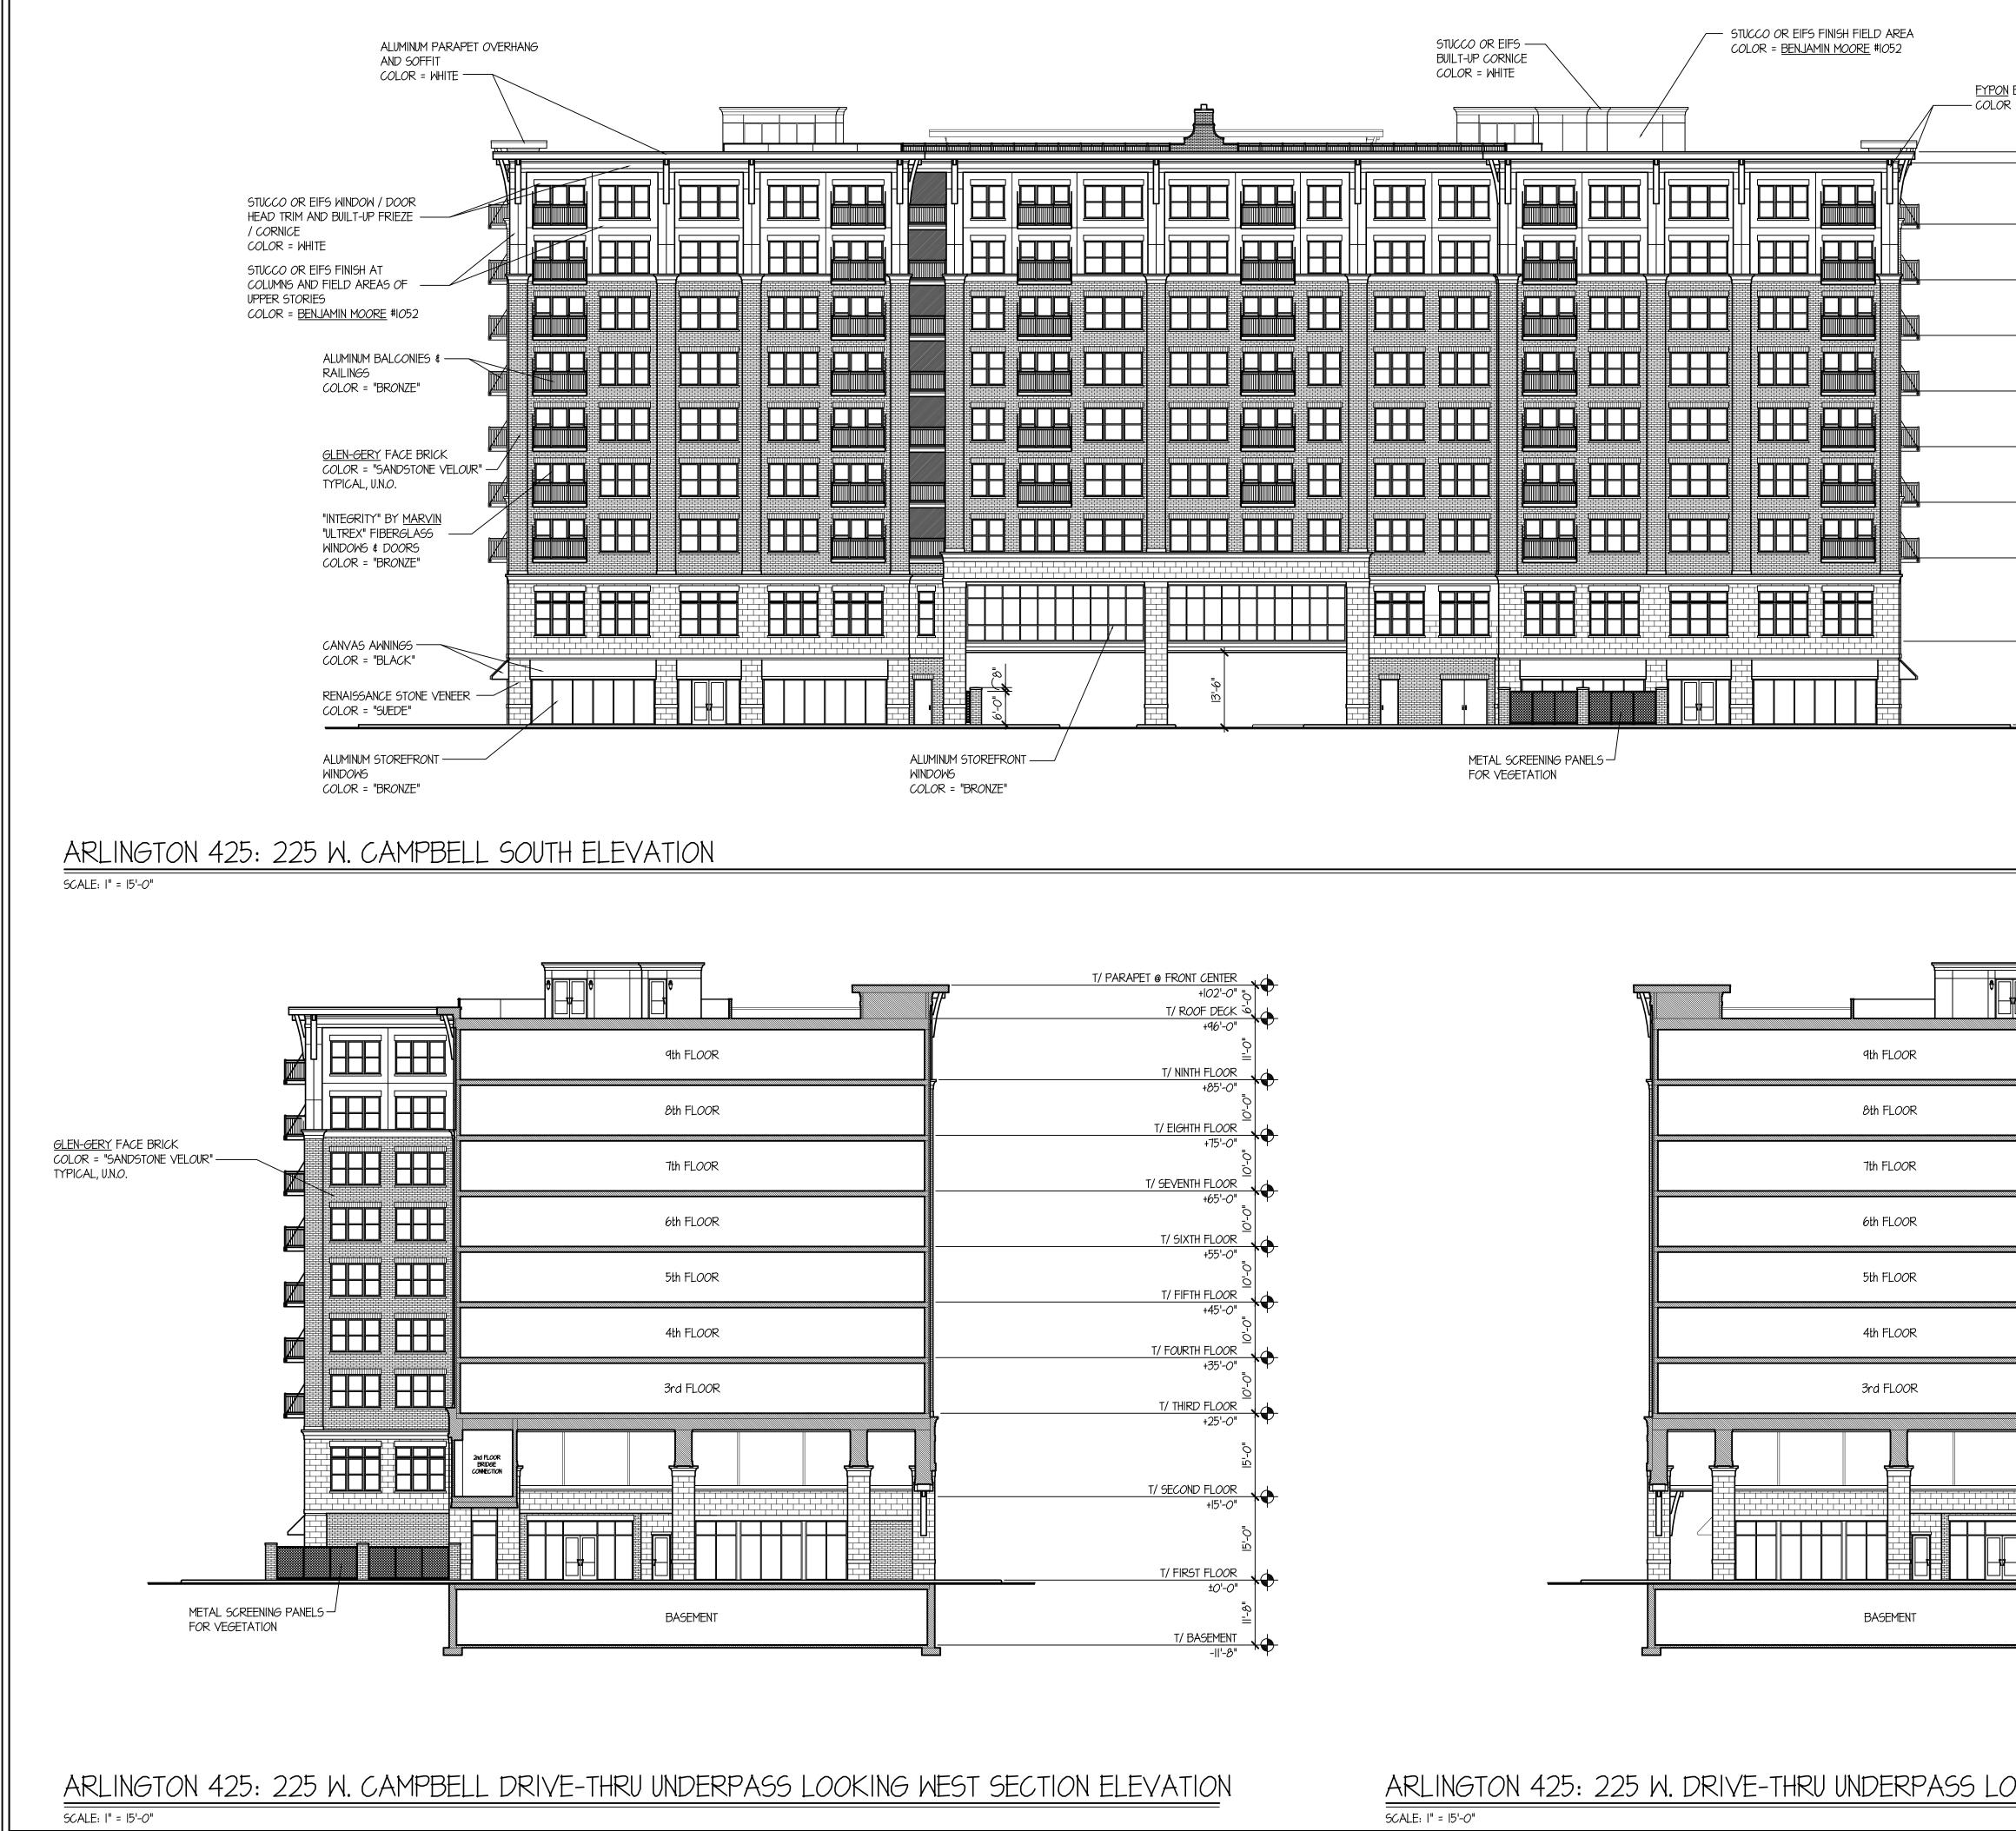

| BRACKETS                                   | TINAGLIA ARCHITECTS • INC<br>814 W. NORTHWEST HIGHWAY<br>ARLINGTON HEIGHTS • IL 60004<br>VOICE • 847 253 0002                 |
|--------------------------------------------|-------------------------------------------------------------------------------------------------------------------------------|
| = "WHITE"                                  | DATA • 847 253 3063                                                                                                           |
| T/ PARAPET @ REAR<br>+103'-0" =            | www.tinaglia.com                                                                                                              |
|                                            |                                                                                                                               |
|                                            |                                                                                                                               |
| T/ NINTH FLOOR                             |                                                                                                                               |
| +90'-0" <b>\</b>                           |                                                                                                                               |
|                                            |                                                                                                                               |
| +80'-0" <b>\</b>                           |                                                                                                                               |
| T/ SEVENTH FLOOR                           |                                                                                                                               |
| +70'-0"                                    |                                                                                                                               |
| T/ SIXTH FLOOR                             | –                                                                                                                             |
| +60'-0" <b>\</b>                           |                                                                                                                               |
| T/ FIFTH FLOOR                             | U                                                                                                                             |
| +50'-0"                                    | $\mathbb{Z}^{\omega}$                                                                                                         |
| T/ FOURTH FLOOR                            | <                                                                                                                             |
| +40'-0" _                                  |                                                                                                                               |
| T/ THIRD FLOOR                             |                                                                                                                               |
| +30'-0"                                    |                                                                                                                               |
|                                            |                                                                                                                               |
| T/ SECOND FLOOR                            | CLIENT                                                                                                                        |
| +15'-0"                                    |                                                                                                                               |
|                                            |                                                                                                                               |
| T/ FIRST FLOOR                             |                                                                                                                               |
| ±0'-0"                                     | CCH LLC                                                                                                                       |
|                                            | 838 BUSSE HIGHWAY                                                                                                             |
|                                            | PARK RIDGE, IL 60068                                                                                                          |
|                                            |                                                                                                                               |
|                                            |                                                                                                                               |
|                                            |                                                                                                                               |
|                                            | PROJECT                                                                                                                       |
|                                            |                                                                                                                               |
|                                            | ARLINGTON 425                                                                                                                 |
|                                            |                                                                                                                               |
|                                            | ARLINGTON HEIGHTS, IL 60005                                                                                                   |
|                                            | MIXED-USE DEVELOPMENT                                                                                                         |
|                                            |                                                                                                                               |
|                                            |                                                                                                                               |
|                                            | DRAWING TITLE                                                                                                                 |
|                                            |                                                                                                                               |
|                                            |                                                                                                                               |
|                                            | CAMPBELL BLDG.                                                                                                                |
|                                            | ELEVATIONS                                                                                                                    |
|                                            |                                                                                                                               |
|                                            |                                                                                                                               |
|                                            | FILE NAME 3883-27P                                                                                                            |
|                                            | drawn by RDL date 11.13.18                                                                                                    |
|                                            | NO. REVISED PER DATE BY                                                                                                       |
|                                            |                                                                                                                               |
|                                            |                                                                                                                               |
|                                            | 4 PRELIM D.C. MEETING 12.17.18 RDL                                                                                            |
|                                            | 5 ADD 26th UNIT PER FLOOR 1.8.19 RDL                                                                                          |
|                                            | 6         DC & PC SUBMITTALS         1.14.18         RDL           7         REVISED PC SUBMITTAL         2.18.19         RDL |
|                                            | 7REVISED TC SUBMITTAL2.10.17RDL8REVISED DC SUBMITTAL3.1.19RDL                                                                 |
|                                            | 9 REVISED PC SUBMITTAL 3.15.19 RDL                                                                                            |
|                                            |                                                                                                                               |
|                                            | JOB NO. 388315                                                                                                                |
|                                            |                                                                                                                               |
|                                            |                                                                                                                               |
|                                            |                                                                                                                               |
|                                            |                                                                                                                               |
|                                            | SHEET NO.<br>OF 13 CA.4                                                                                                       |
|                                            |                                                                                                                               |
| OKING EAST SECTION ELEVATION               |                                                                                                                               |
| © COPYRIGHT 2019 TINAGLIA ARCHITECTS, INC. | PROFESSIONAL DESIGN FIRM LICENSE #184-002934                                                                                  |