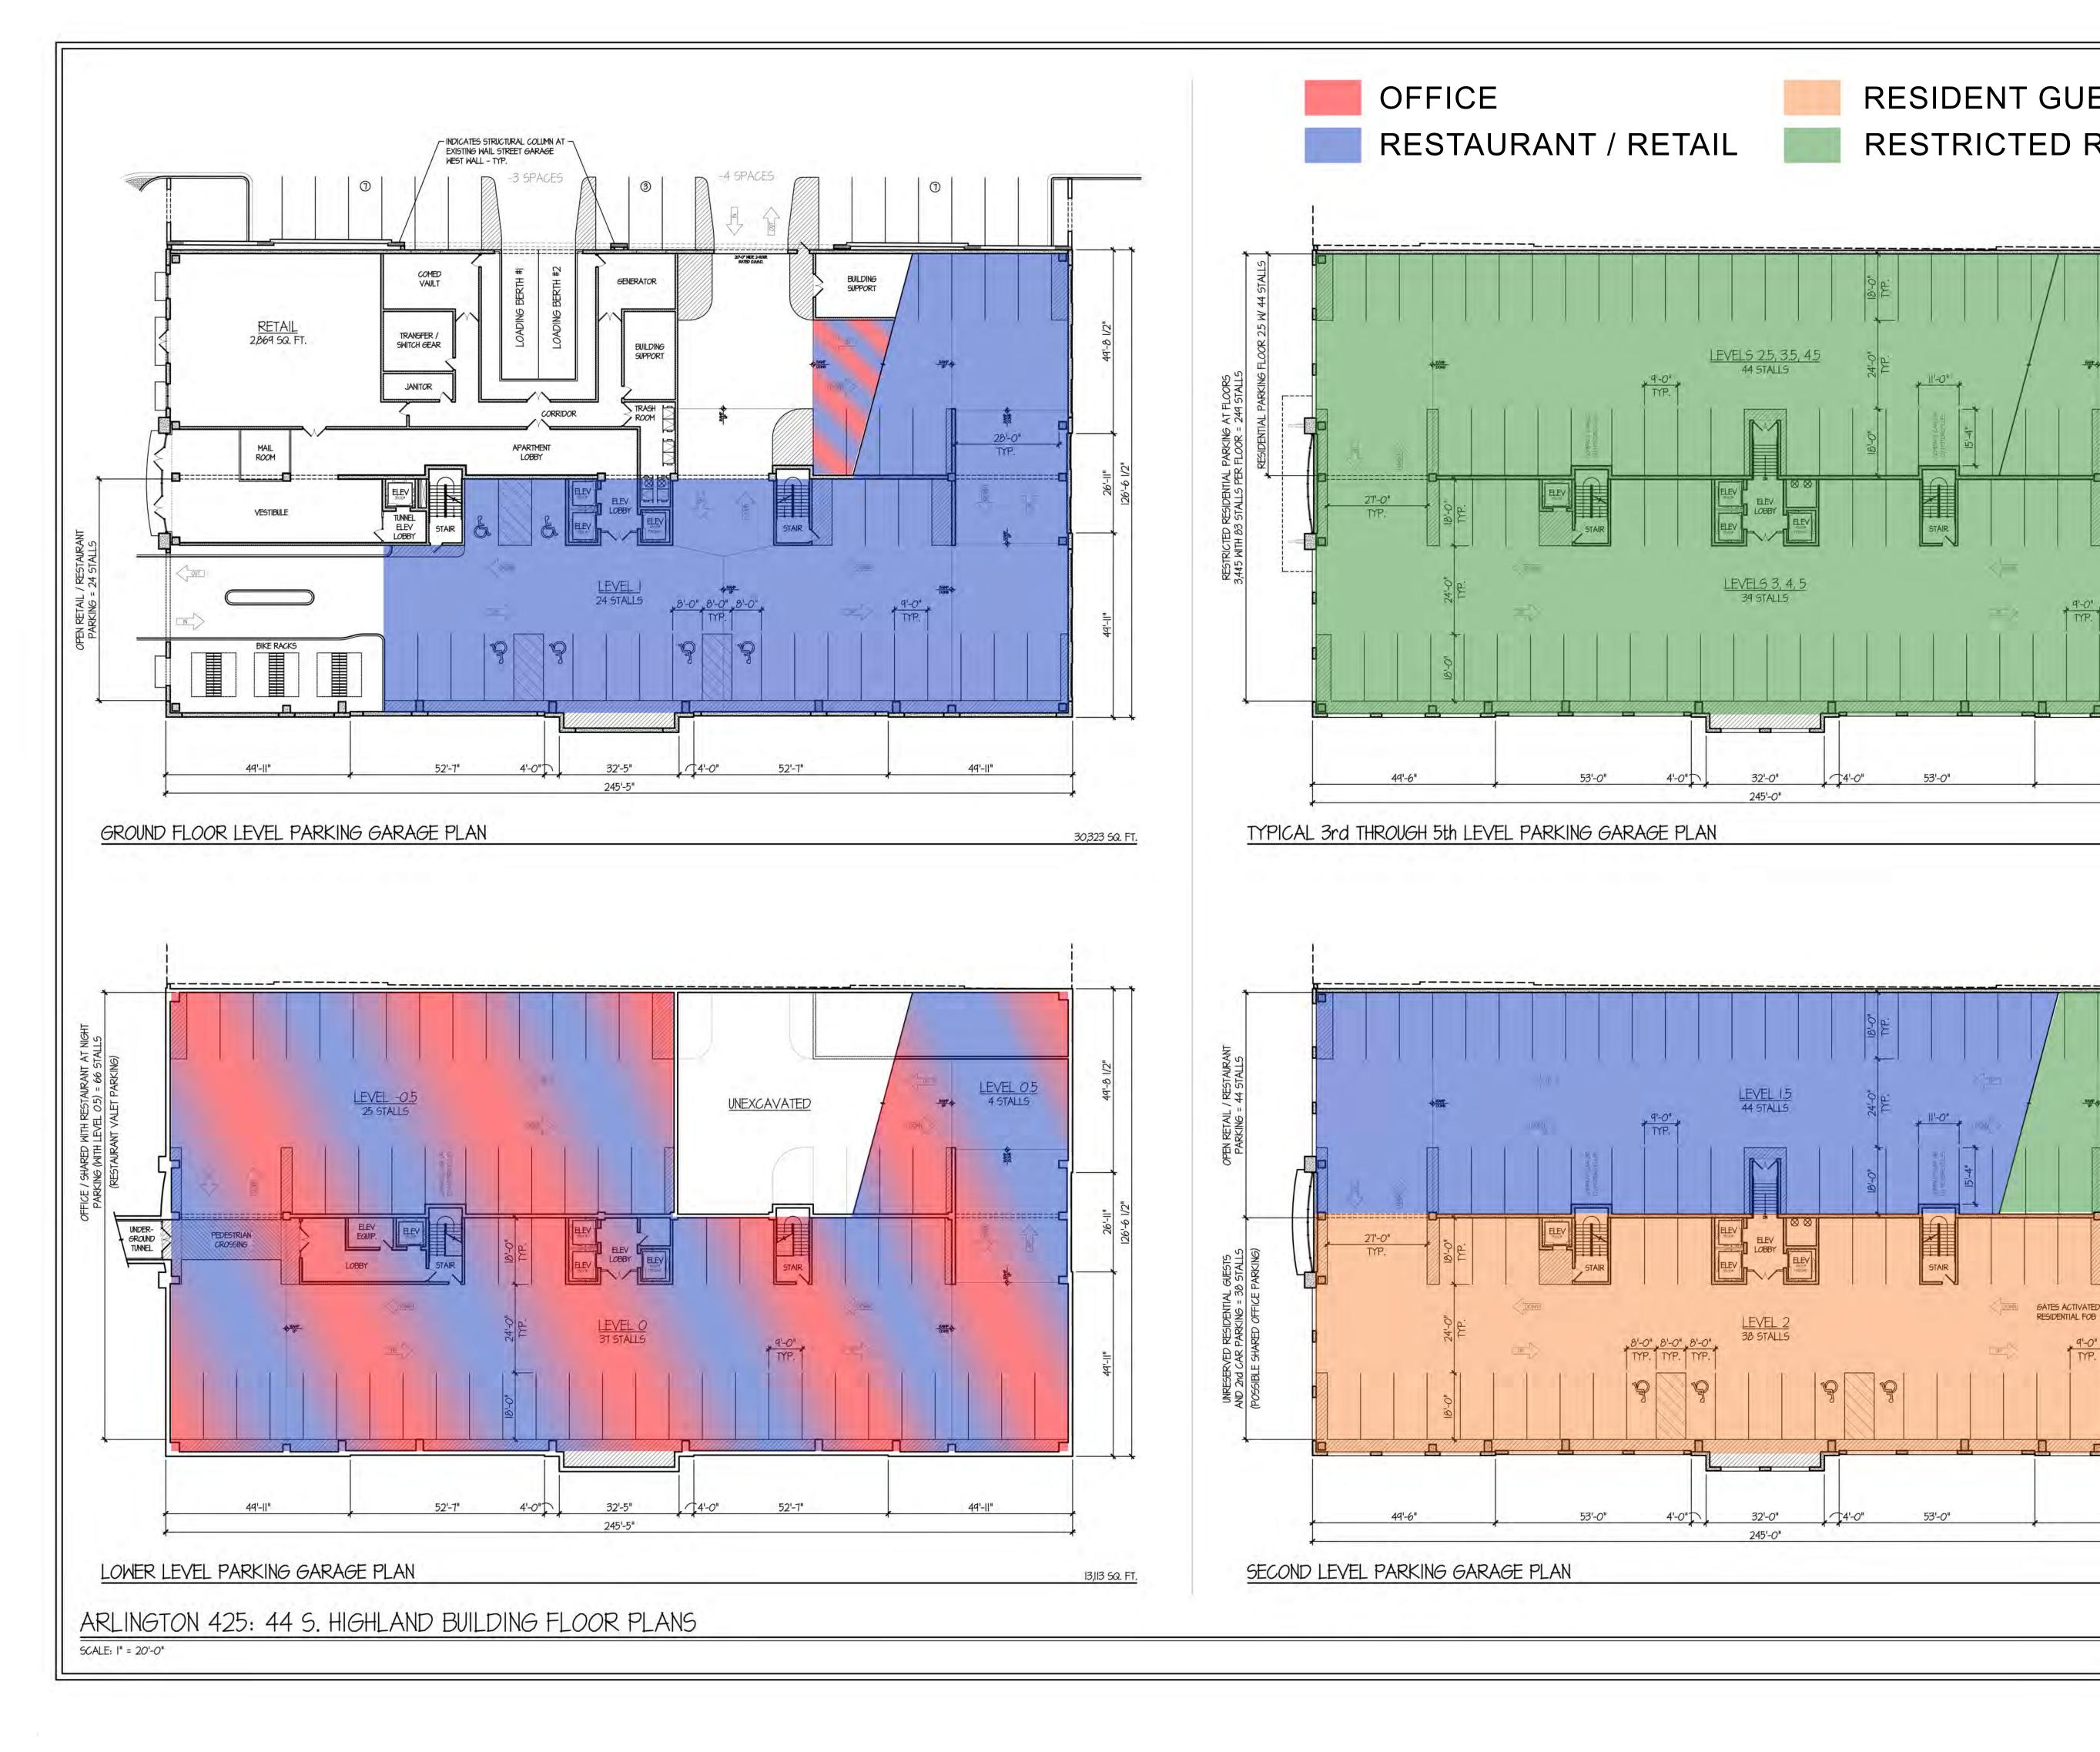

ARLINGTON 425 DEVELOPMENT: CAMPBELL BUILDING FLOOR PLANS SCALE: 1" = 20'-0"

24,451 SQ. FT. FOOTPRINT

FIRST FLOOR PLAN

24,423 SQ. FT.

ROOF TERRACE PLAN

TINAGLIA ARCHITECTS · INC 814 W. NORTHWEST HIGHWAY ARLINGTON HEIGHTS • IL 60004