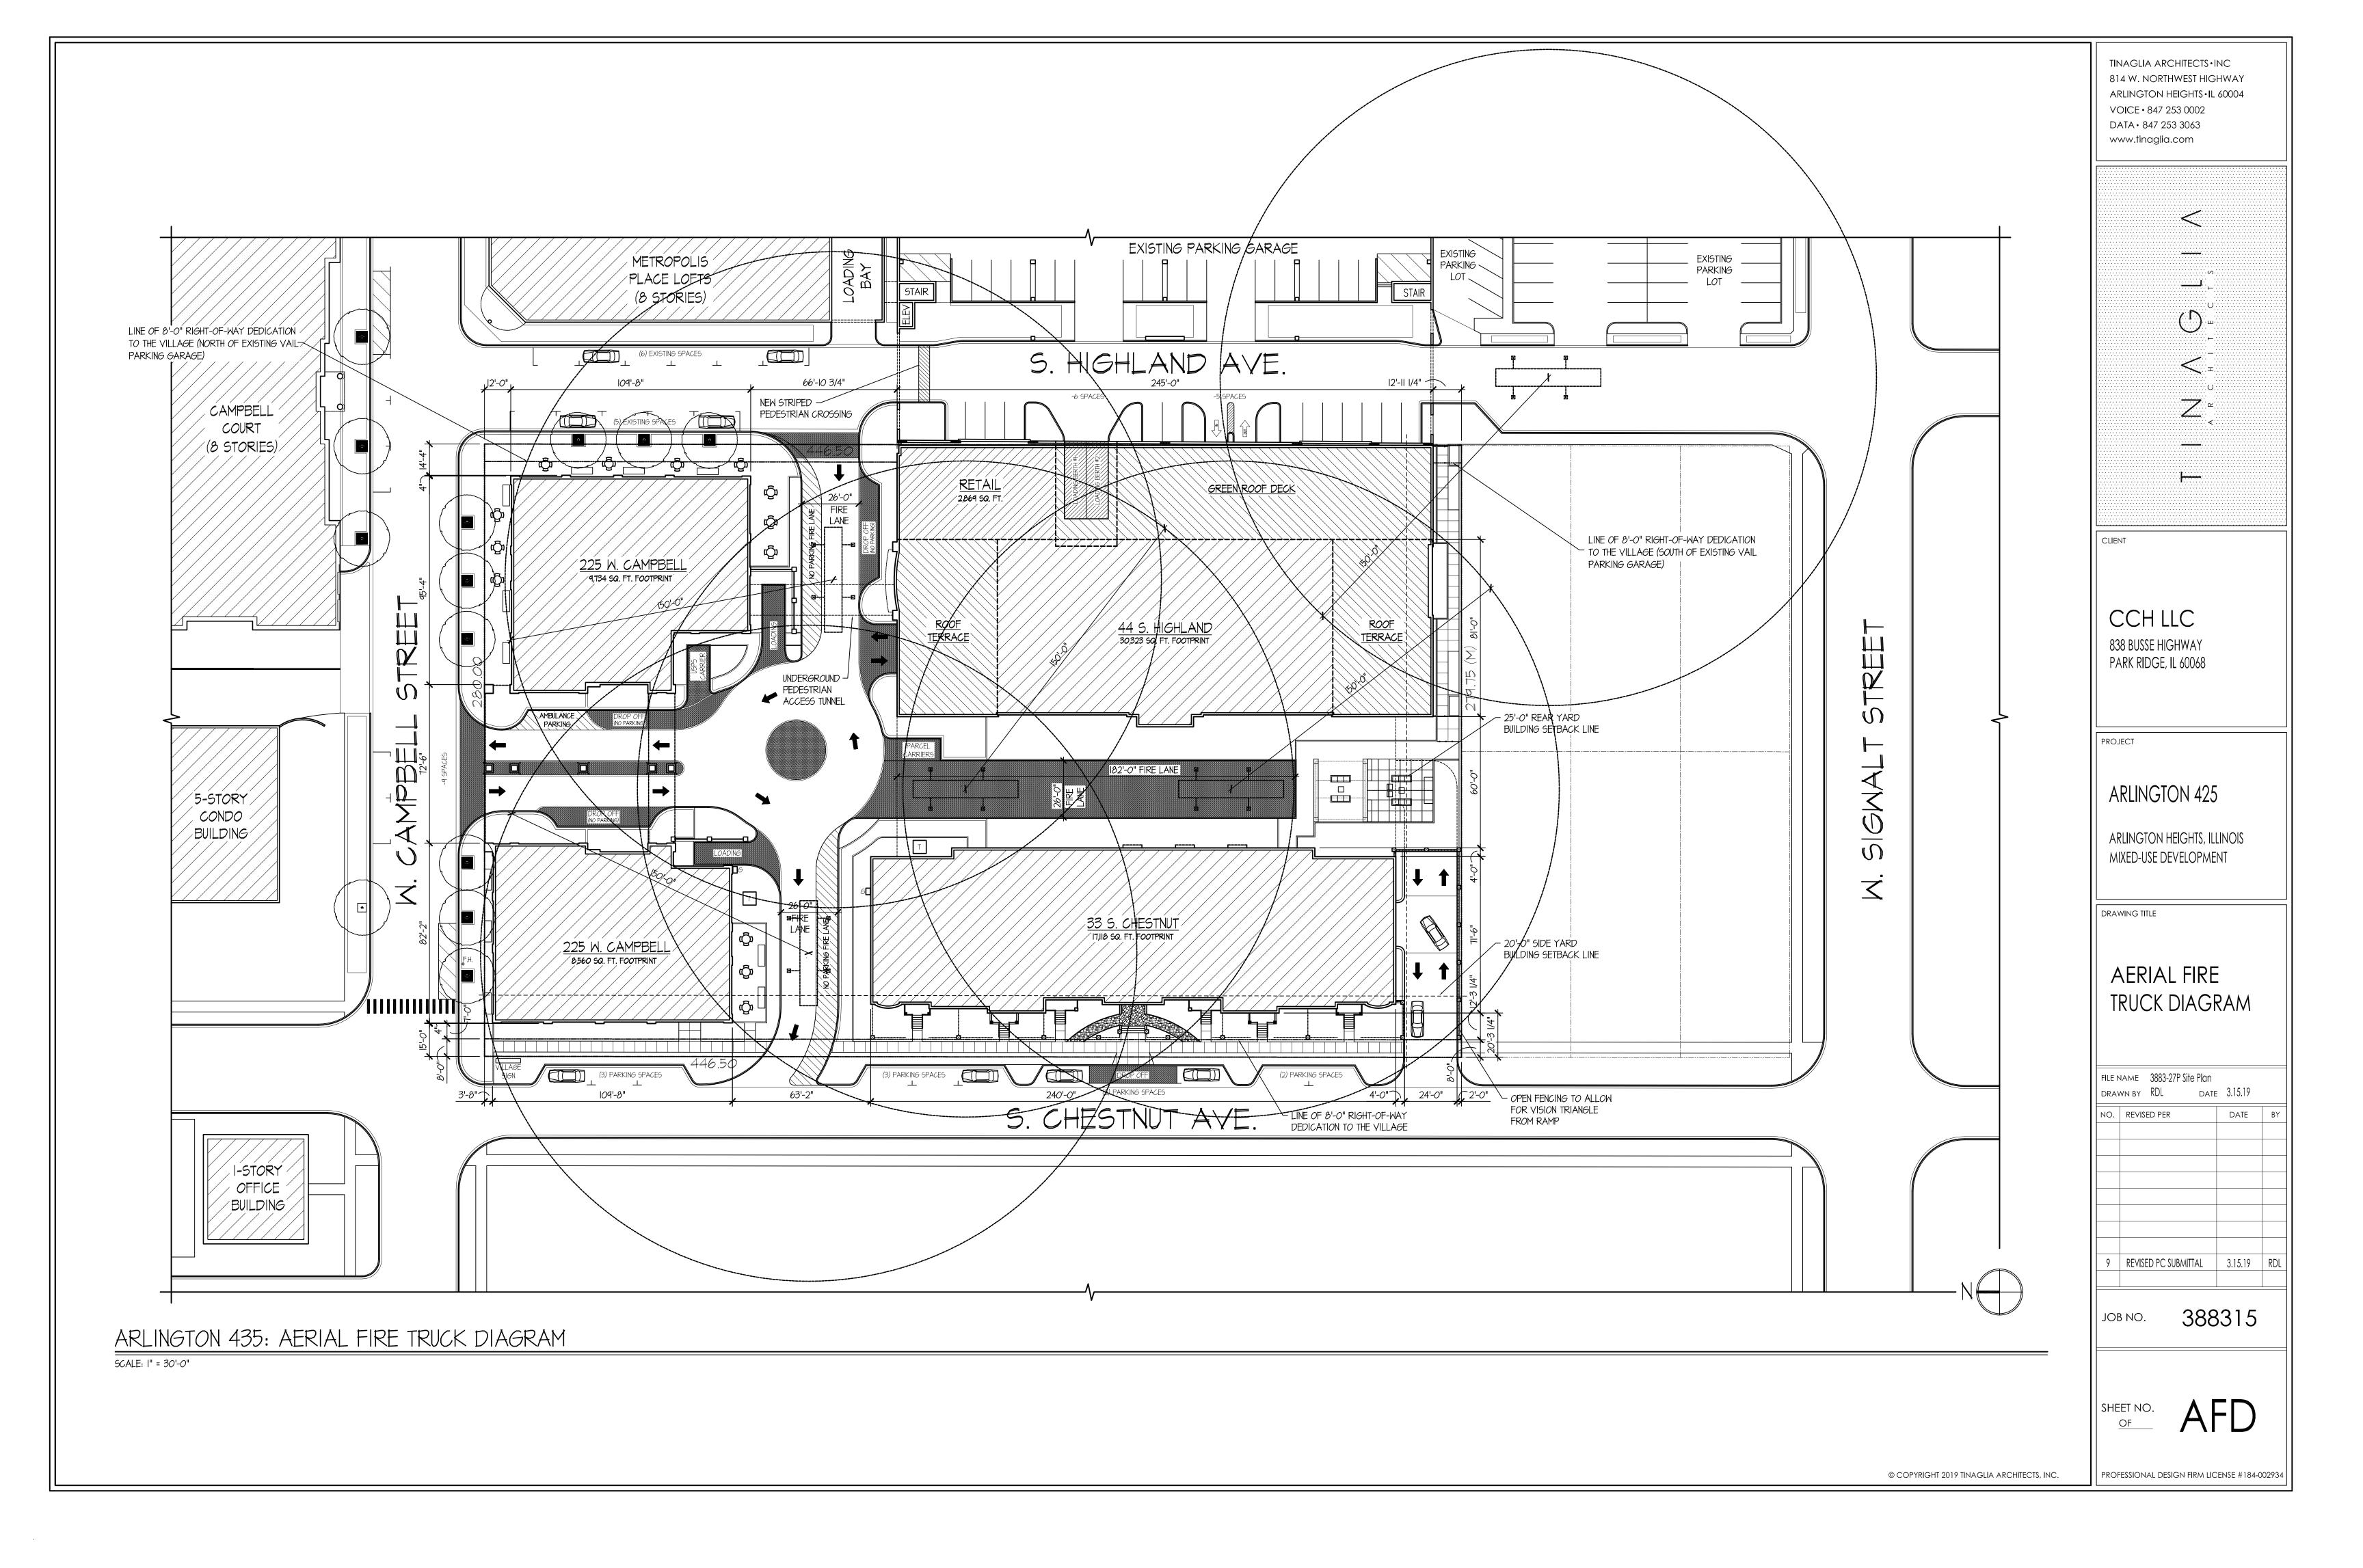

ARLINGTON 425 DEVELOPMENT: CAMPBELL BUILDING FLOOR PLANS SCALE: 1" = 20'-0"

24,451 SQ. FT. FOOTPRINT

FIRST FLOOR PLAN

24,423 SQ. FT.

ROOF TERRACE PLAN

TINAGLIA ARCHITECTS · INC 814 W. NORTHWEST HIGHWAY ARLINGTON HEIGHTS • IL 60004