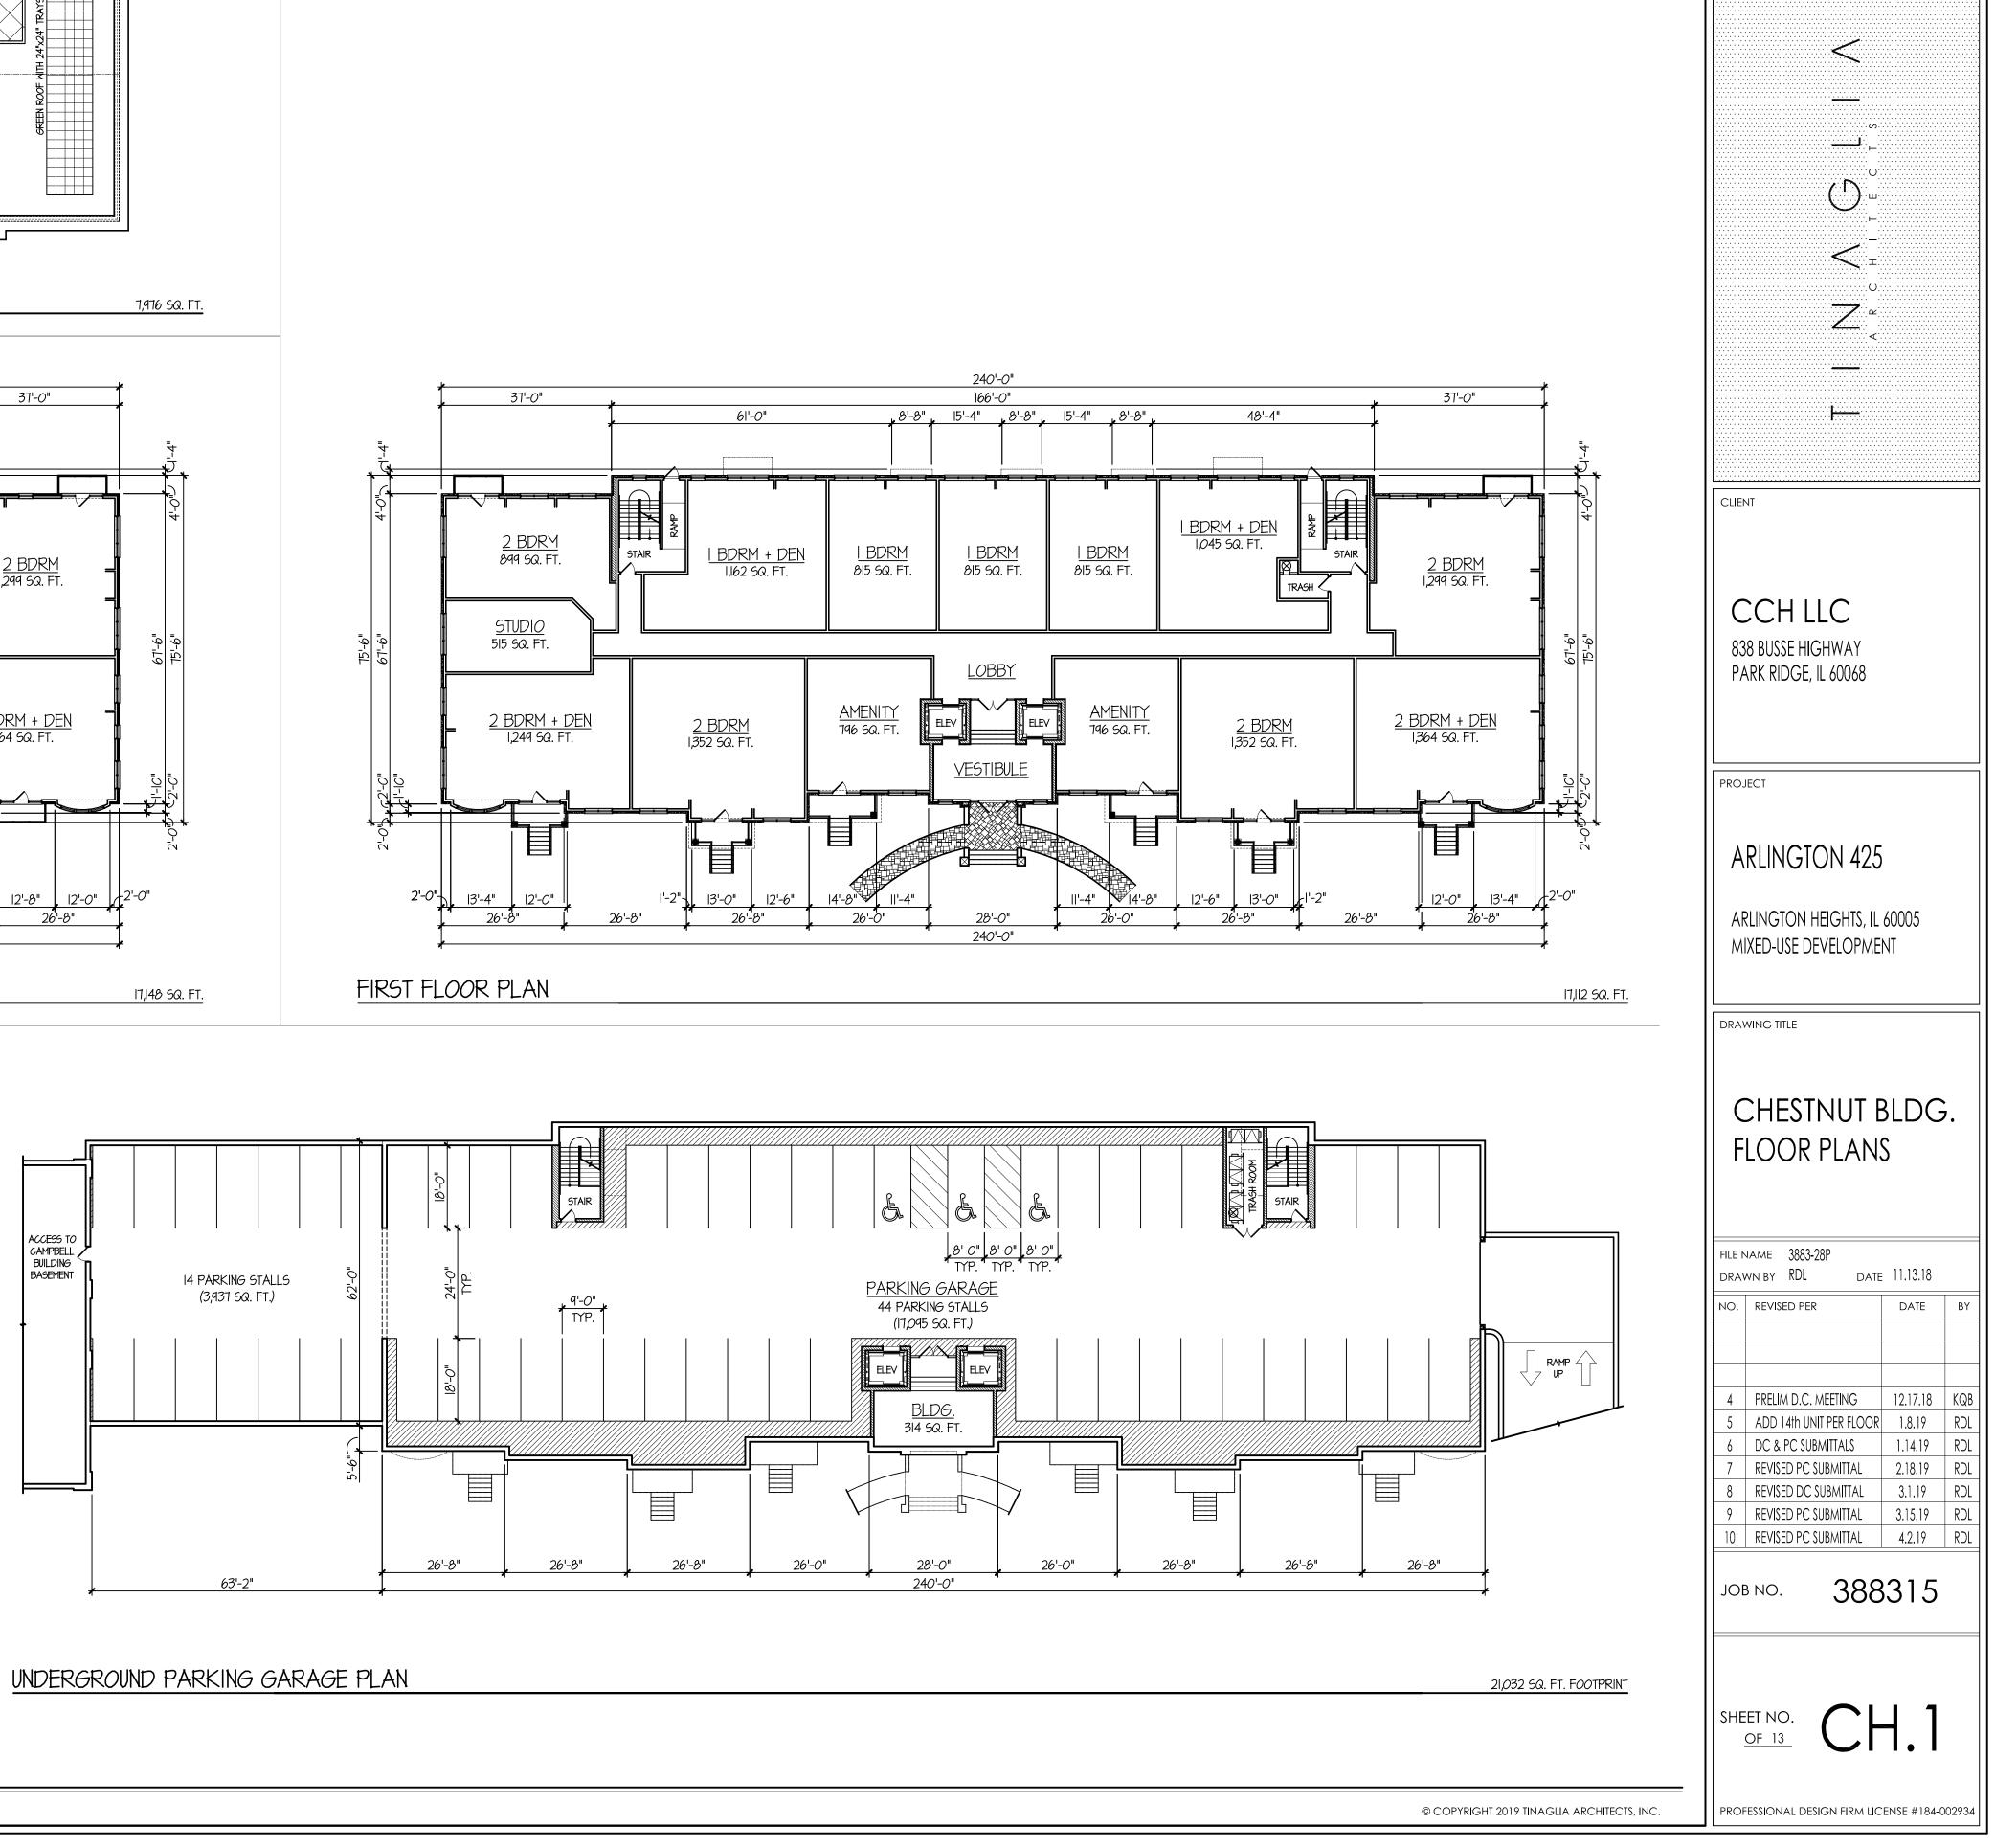

ARLINGTON 425 DEVELOPMENT: CAMPBELL BUILDING FLOOR PLANS SCALE: 1" = 20'-0"

24,451 SQ. FT. FOOTPRINT

FIRST FLOOR PLAN

24,423 SQ. FT.

ROOF TERRACE PLAN

TINAGLIA ARCHITECTS · INC 814 W. NORTHWEST HIGHWAY ARLINGTON HEIGHTS • IL 60004