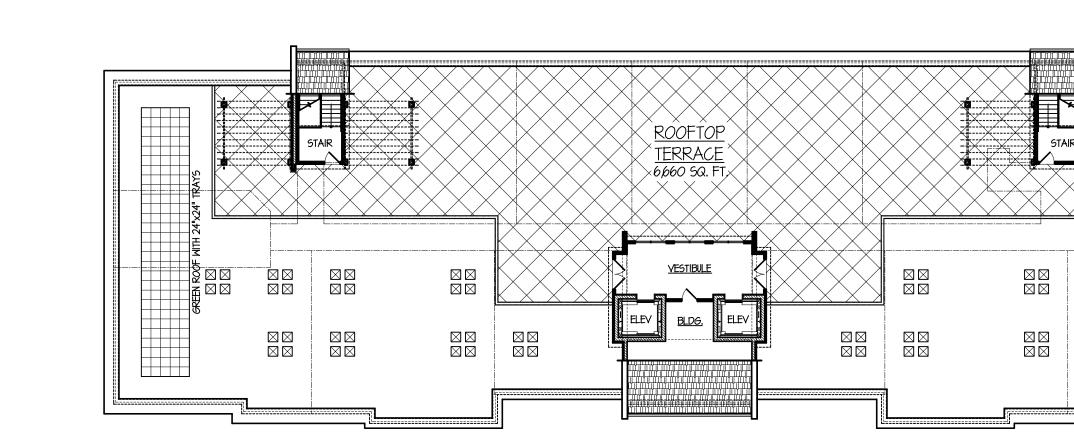

ARLINGTON 425 DEVELOPMENT: CAMPBELL BUILDING FLOOR PLANS SCALE: 1" = 20'-0"

24,451 SQ. FT. FOOTPRINT

FIRST FLOOR PLAN

24,423 SQ. FT.

ROOF TERRACE PLAN

TINAGLIA ARCHITECTS · INC 814 W. NORTHWEST HIGHWAY ARLINGTON HEIGHTS • IL 60004