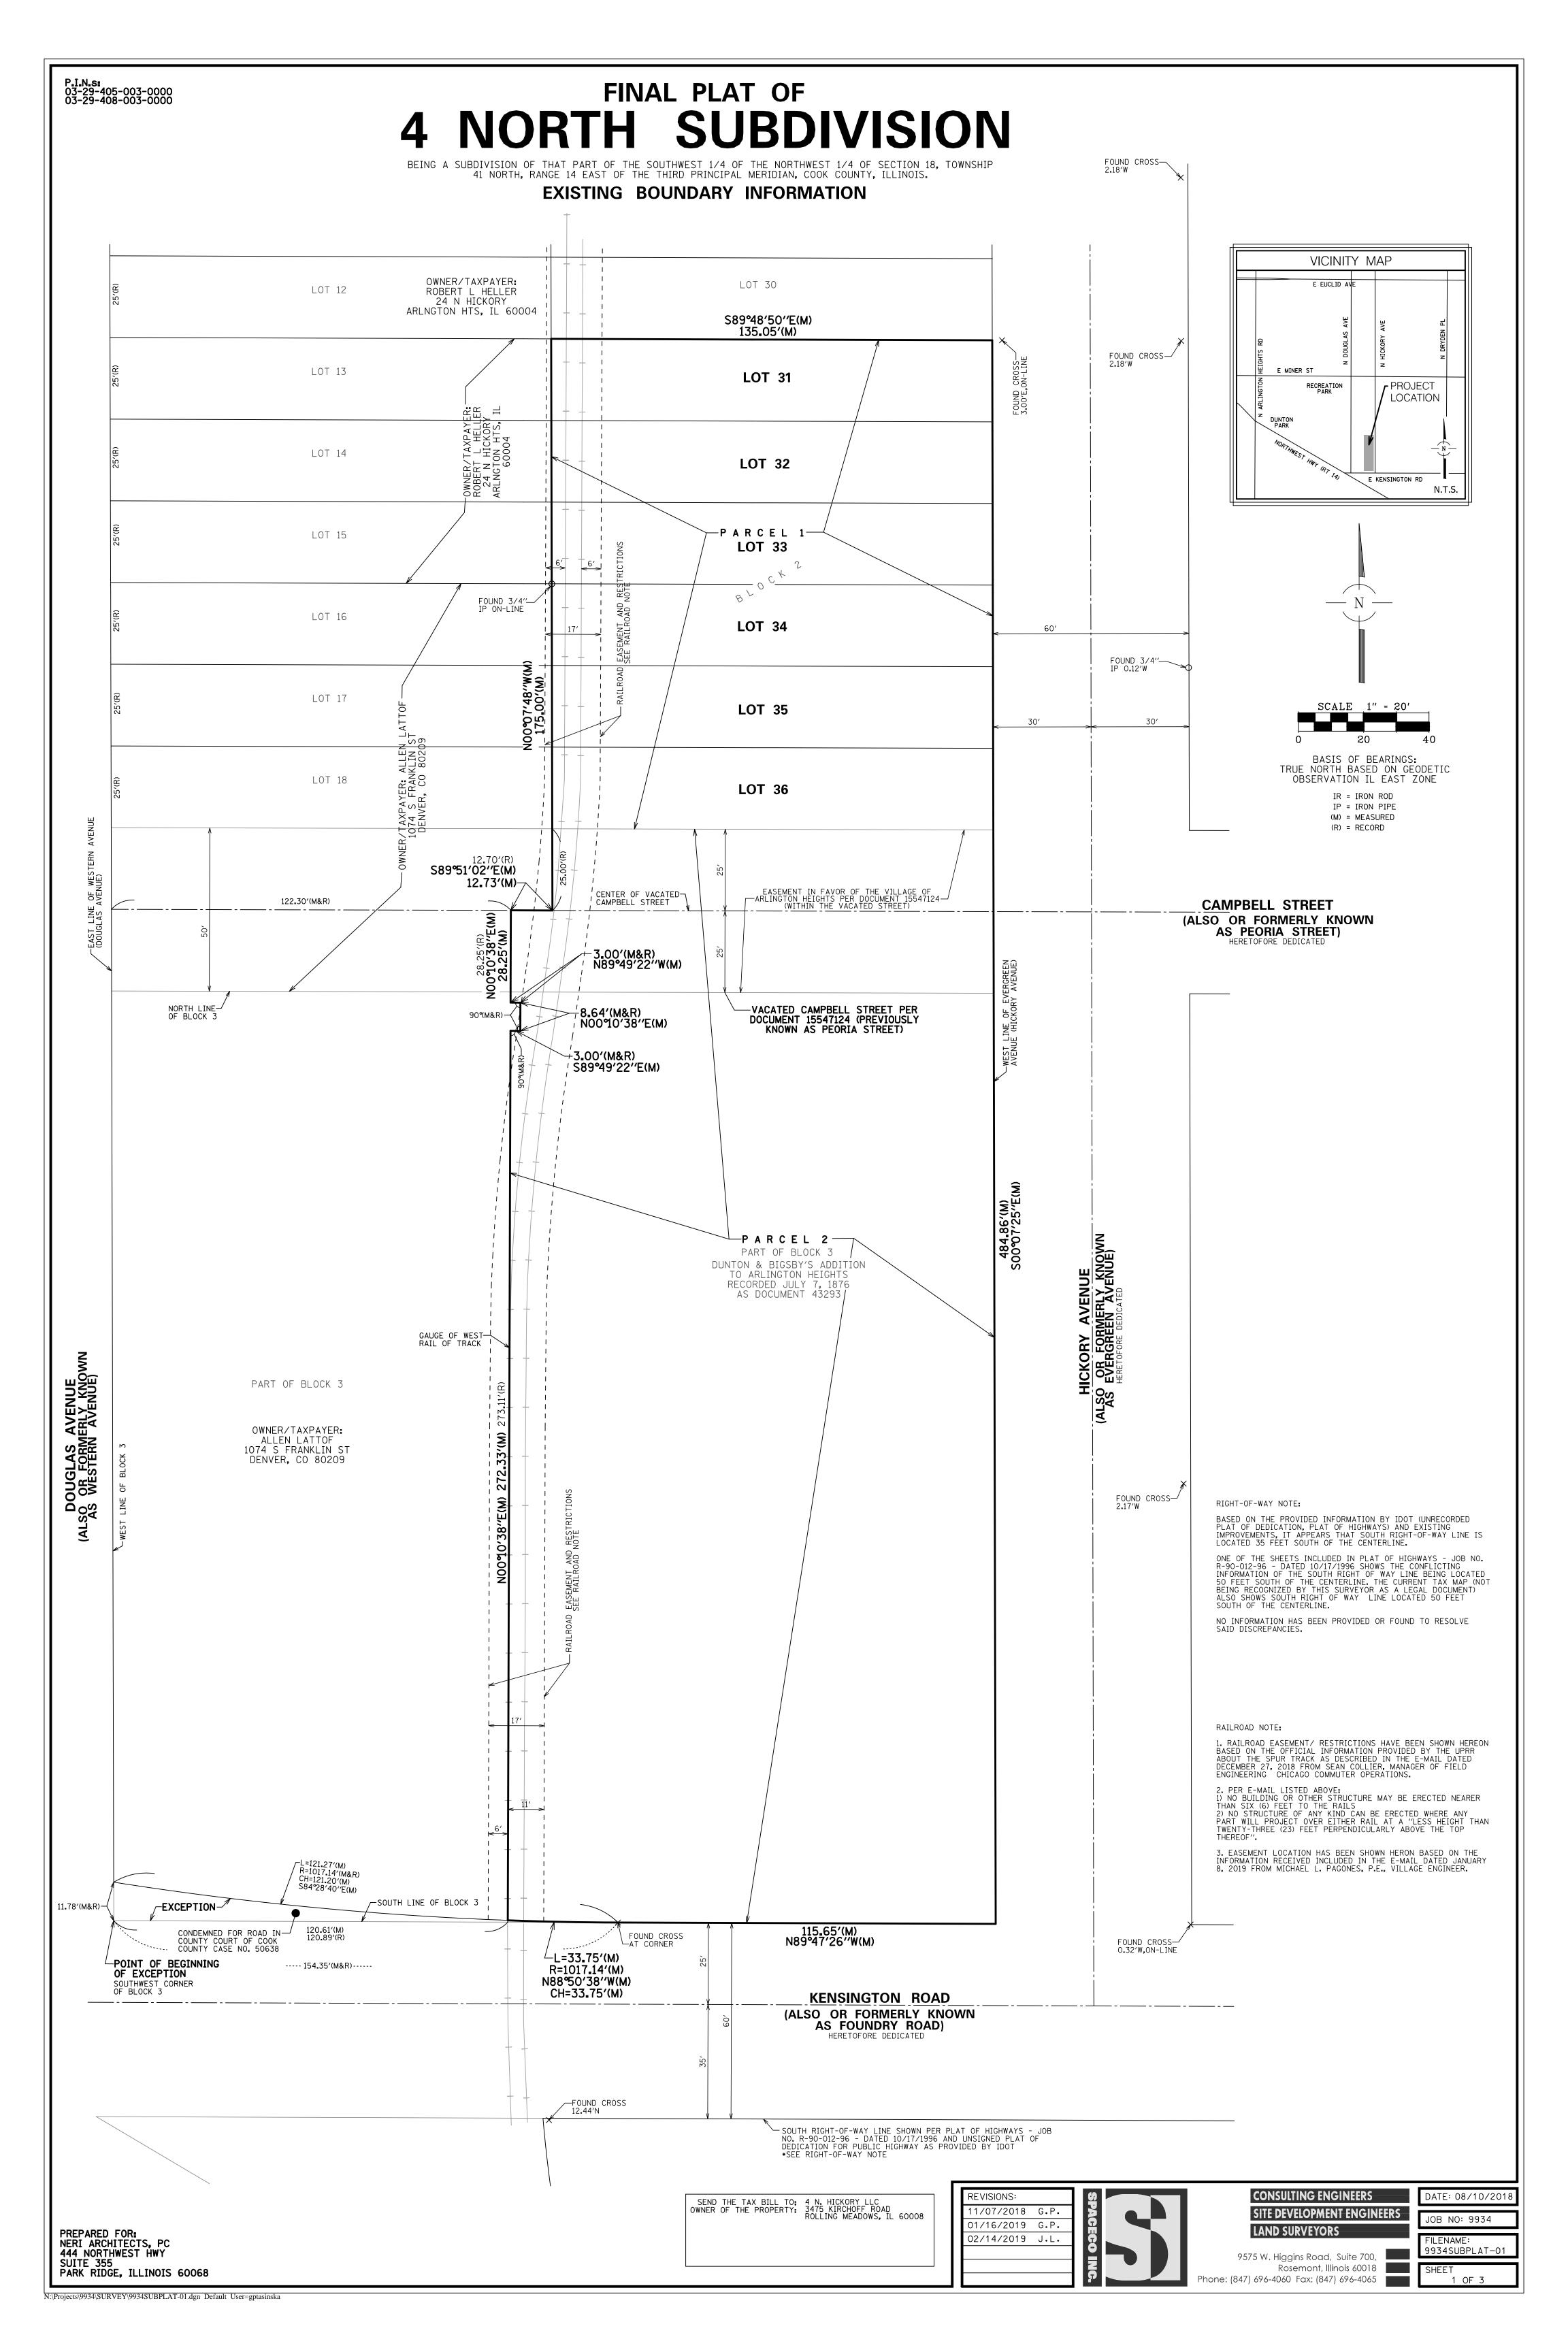

Lots 31 to 36 both inclusive in Block 2 in Dunton and Bigsby Addition to Arlington Heights, a subdivision of the West 960 feet of the Southwest ¼ of the Southeast ¼ of Section 29, Township 42 North, Range 11 East of the Third Principal Meridian, in Cook County, Illinois.

## Parcel 2:

That part of Block 3 in Dunton and Bigsby Addition to Arlington Heights aforesaid (except that part of said Block 3 condemned for road in County Court of Cook County, Illinois as Case No. 50638 described as follows: beginning at the Southwest corner of said block; thence running North along the West line of said Block 11.78 feet; thence Easterly along the arc of a circle of 1017.17 feet radius convex to the Southwest to a point in the South line of said block that is 154.35 East of the Southwest corner of said block; thence West 154.35 feet to the point of beginning), also of the South ½ of all that part of Peoria Street (now known as Campbell Street) lying between the East line of Western Avenue (now known as Douglas Avenue) and West line of Evergreen Avenue (now known as Hickory Avenue) in Dunton and Bigsby Addition to Arlington Heights aforesaid North and adjoining Block 3, and the North ½ of all that part of Peoria Street (now known as

Campbell Street) lying between the East line of Western Avenue (now known as Douglas Avenue) and the West line of Evergreen Avenue (now known as Hickory Avenue) in Dunton and Bigsby Addition to Arlington Heights aforesaid South and adjoining Lot 36 in Block 2 all lying East of a line described as follows: commencing at a point on the South line of said Block 3 at the gauge of west rail of existing switch track of Chicago and Northwestern Railroad Company, said point being 120.89 feet East (measured along the said South line of said Block 3) of the South West corner of said Block 3; thence North 273.11 feet along a line (being said gauge) which extended North intersects the center of said vacated Campbell Street at a point 122.30 feet East (measured along the center of said vacated Campbell Street) of West line of said Block 3 extended North; thence East perpendicular to the last described course a distance of 3 feet; thence North perpendicular to last described course 8.64 feet; thence West perpendicular to last described course 3 feet; thence North 28.25 feet to center of vacated Campbell Street at said point 122.30 feet East (measured along center of vacated Campbell Street) of West line of said Block 3 extended North; thence East 12.70 feet along center of said vacated Campbell Street; thence North 25 feet to the South West corner of Lot 36 in Block 2 in Dunton and Bigsby Addition aforesaid, all in Cook County, Illinois.

P.I.N. 03-29-405-003-0000, 03-29-408-003-0000

commonly described as 4 N Hickory Ave, Arlington Heights, Illinois.

SECTION TWO: The Village President and Village Clerk shall execute the final plat on behalf of the Village of Arlington Heights.

## FINAL PLAT OF 4 NORTH SUBDIVISION

BEING A SUBDIVISION OF THAT PART OF THE SOUTHWEST 1/4 OF THE NORTHWEST 1/4 OF SECTION 18, TOWNSHIP 41 NORTH, RANGE 14 EAST OF THE THIRD PRINCIPAL MERIDIAN, COOK COUNTY, ILLINOIS.