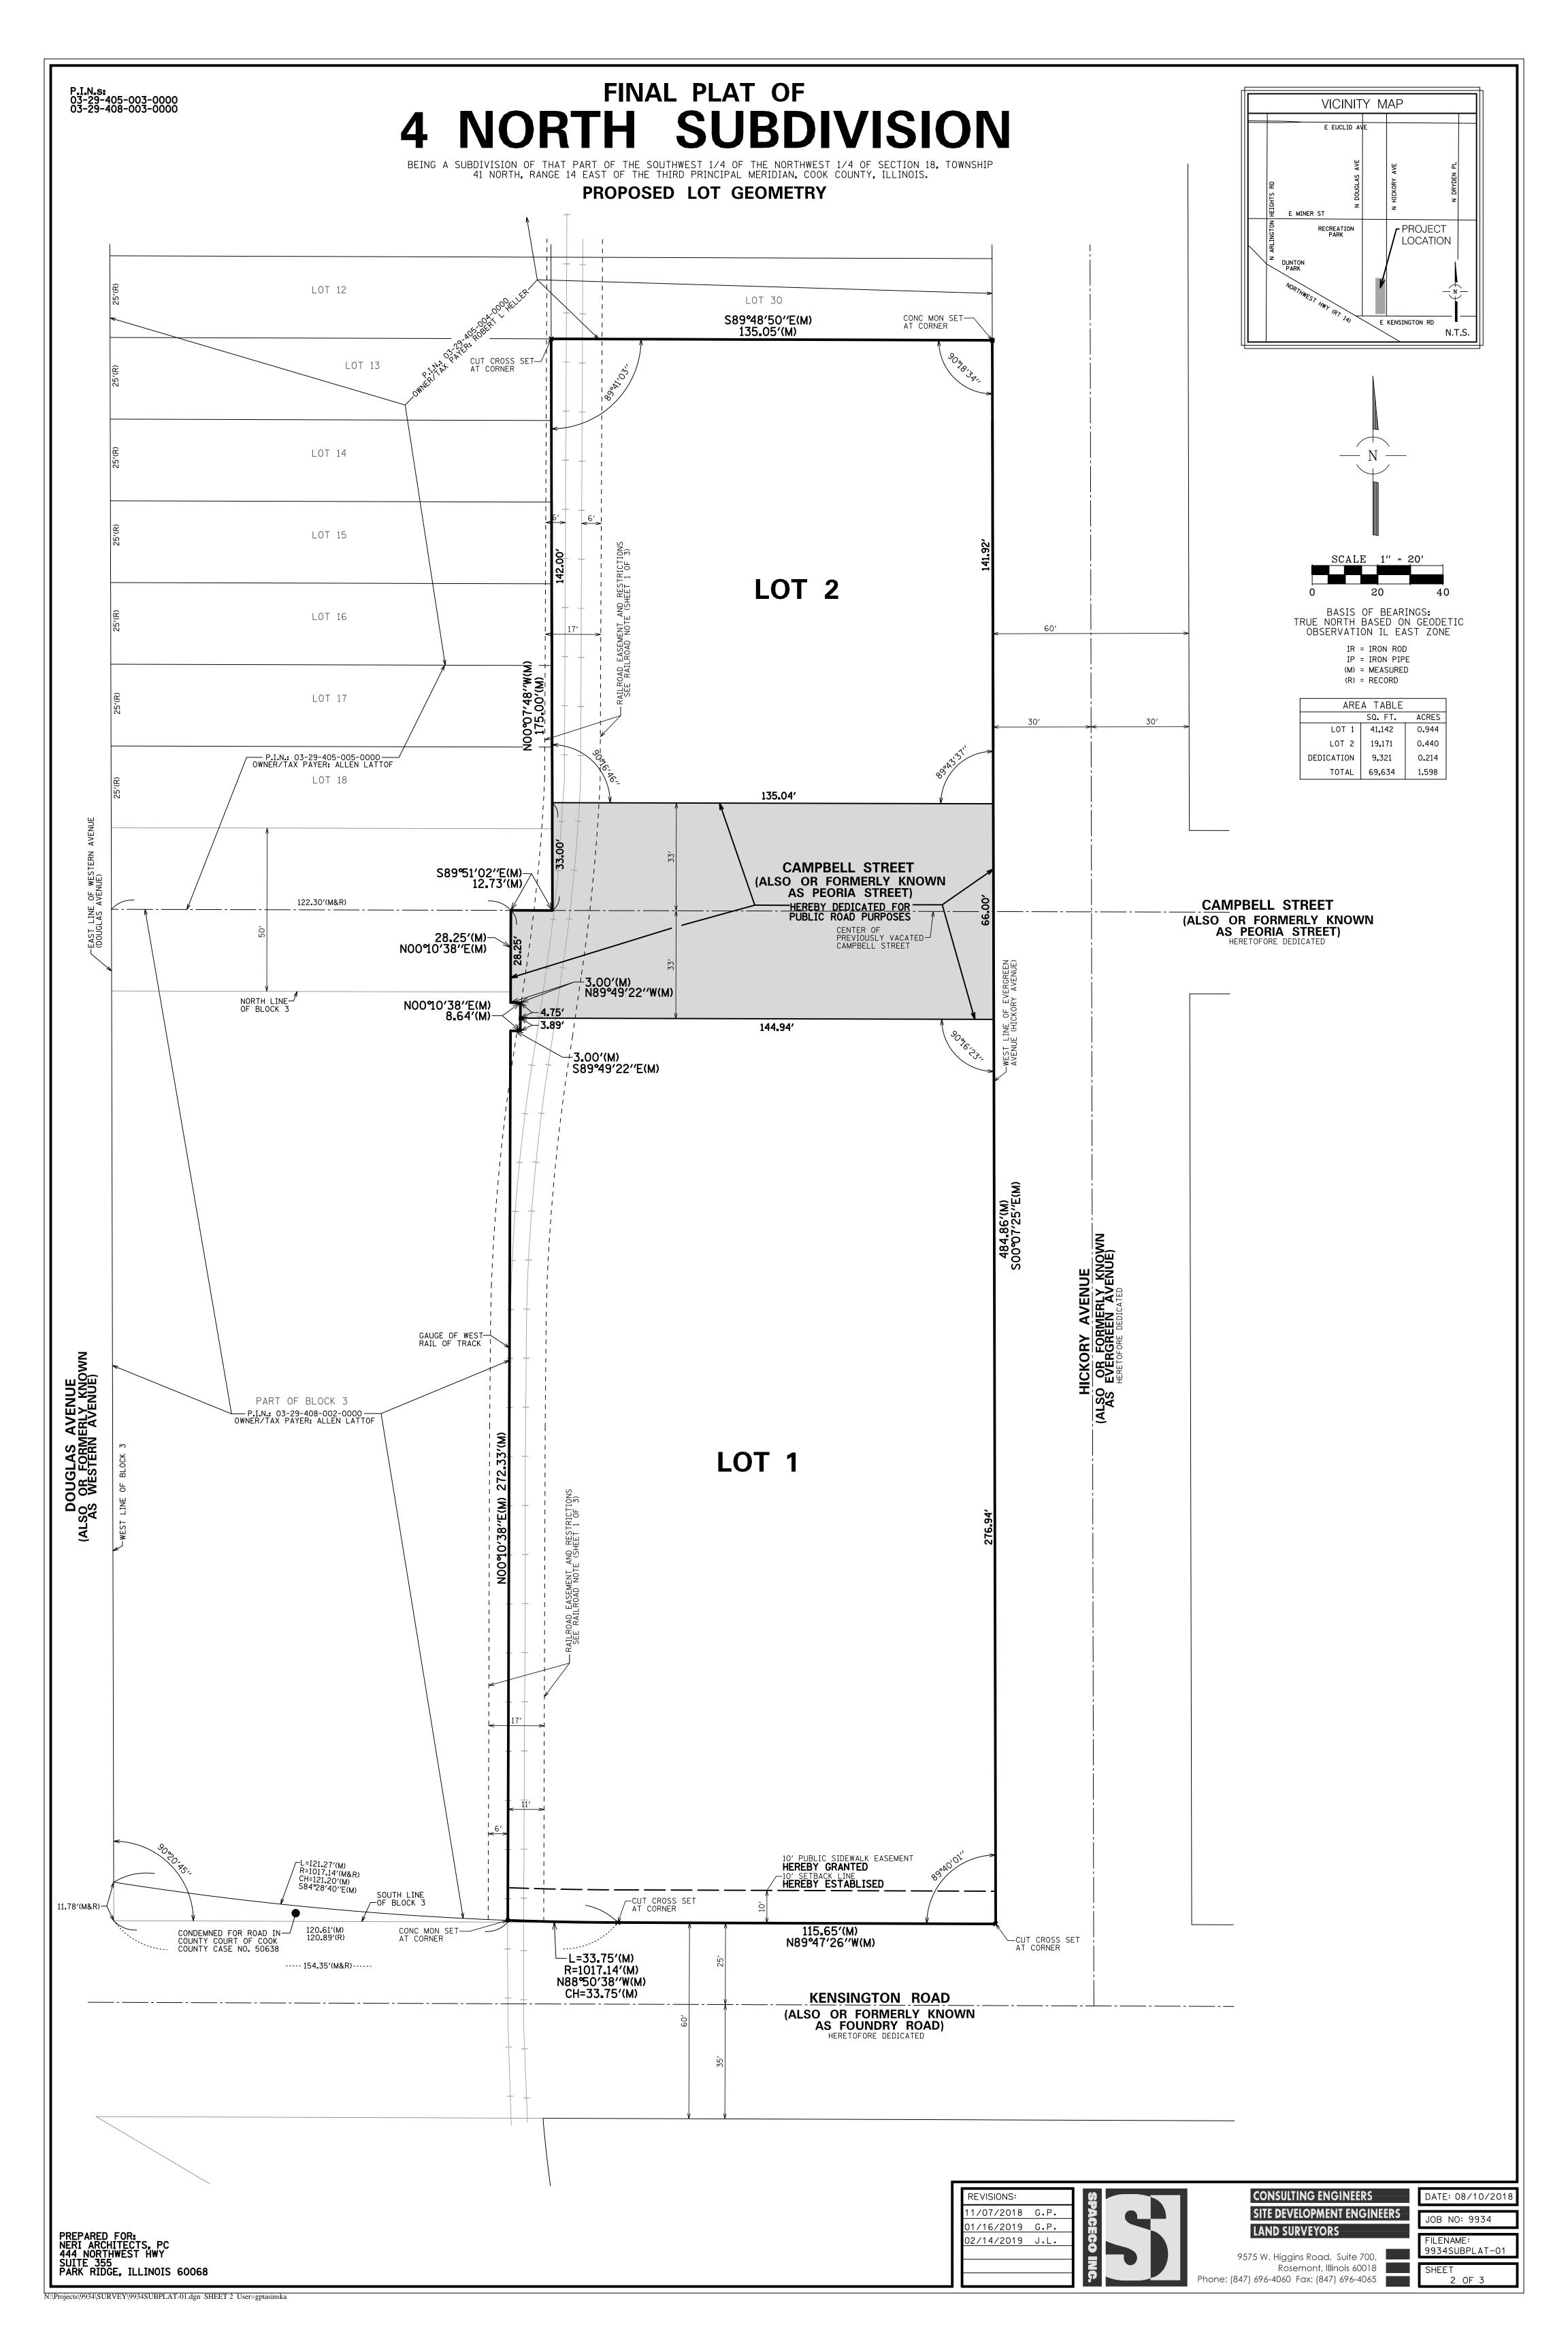

Lots 31 to 36 both inclusive in Block 2 in Dunton and Bigsby Addition to Arlington Heights, a subdivision of the West 960 feet of the Southwest ¼ of the Southeast ¼ of Section 29, Township 42 North, Range 11 East of the Third Principal Meridian, in Cook County, Illinois.

## Parcel 2:

That part of Block 3 in Dunton and Bigsby Addition to Arlington Heights aforesaid (except that part of said Block 3 condemned for road in County Court of Cook County, Illinois as Case No. 50638 described as follows: beginning at the Southwest corner of said block; thence running North along the West line of said Block 11.78 feet; thence Easterly along the arc of a circle of 1017.17 feet radius convex to the Southwest to a point in the South line of said block that is 154.35 East of the Southwest corner of said block; thence West 154.35 feet to the point of beginning), also of the South ½ of all that part of Peoria Street (now known as Campbell Street) lying between the East line of Western Avenue (now known as Douglas Avenue) and West line of Evergreen Avenue (now known as Hickory Avenue) in Dunton and Bigsby Addition to Arlington Heights aforesaid North and adjoining Block 3, and the North ½ of all that part of Peoria Street (now known as

Campbell Street) lying between the East line of Western Avenue (now known as Douglas Avenue) and the West line of Evergreen Avenue (now known as Hickory Avenue) in Dunton and Bigsby Addition to Arlington Heights aforesaid South and adjoining Lot 36 in Block 2 all lying East of a line described as follows: commencing at a point on the South line of said Block 3 at the gauge of west rail of existing switch track of Chicago and Northwestern Railroad Company, said point being 120.89 feet East (measured along the said South line of said Block 3) of the South West corner of said Block 3; thence North 273.11 feet along a line (being said gauge) which extended North intersects the center of said vacated Campbell Street at a point 122.30 feet East (measured along the center of said vacated Campbell Street) of West line of said Block 3 extended North; thence East perpendicular to the last described course a distance of 3 feet; thence North perpendicular to last described course 8.64 feet; thence West perpendicular to last described course 3 feet; thence North 28.25 feet to center of vacated Campbell Street at said point 122.30 feet East (measured along center of vacated Campbell Street) of West line of said Block 3 extended North; thence East 12.70 feet along center of said vacated Campbell Street; thence North 25 feet to the South West corner of Lot 36 in Block 2 in Dunton and Bigsby Addition aforesaid, all in Cook County, Illinois.

P.I.N. 03-29-405-003-0000, 03-29-408-003-0000

commonly described as 4 N Hickory Ave, Arlington Heights, Illinois.

SECTION TWO: The Village President and Village Clerk shall execute the final plat on behalf of the Village of Arlington Heights.

## FINAL PLAT OF 4 NORTH SUBDIVISION

BEING A SUBDIVISION OF THAT PART OF THE SOUTHWEST 1/4 OF THE NORTHWEST 1/4 OF SECTION 18, TOWNSHIP 41 NORTH, RANGE 14 EAST OF THE THIRD PRINCIPAL MERIDIAN, COOK COUNTY, ILLINOIS.