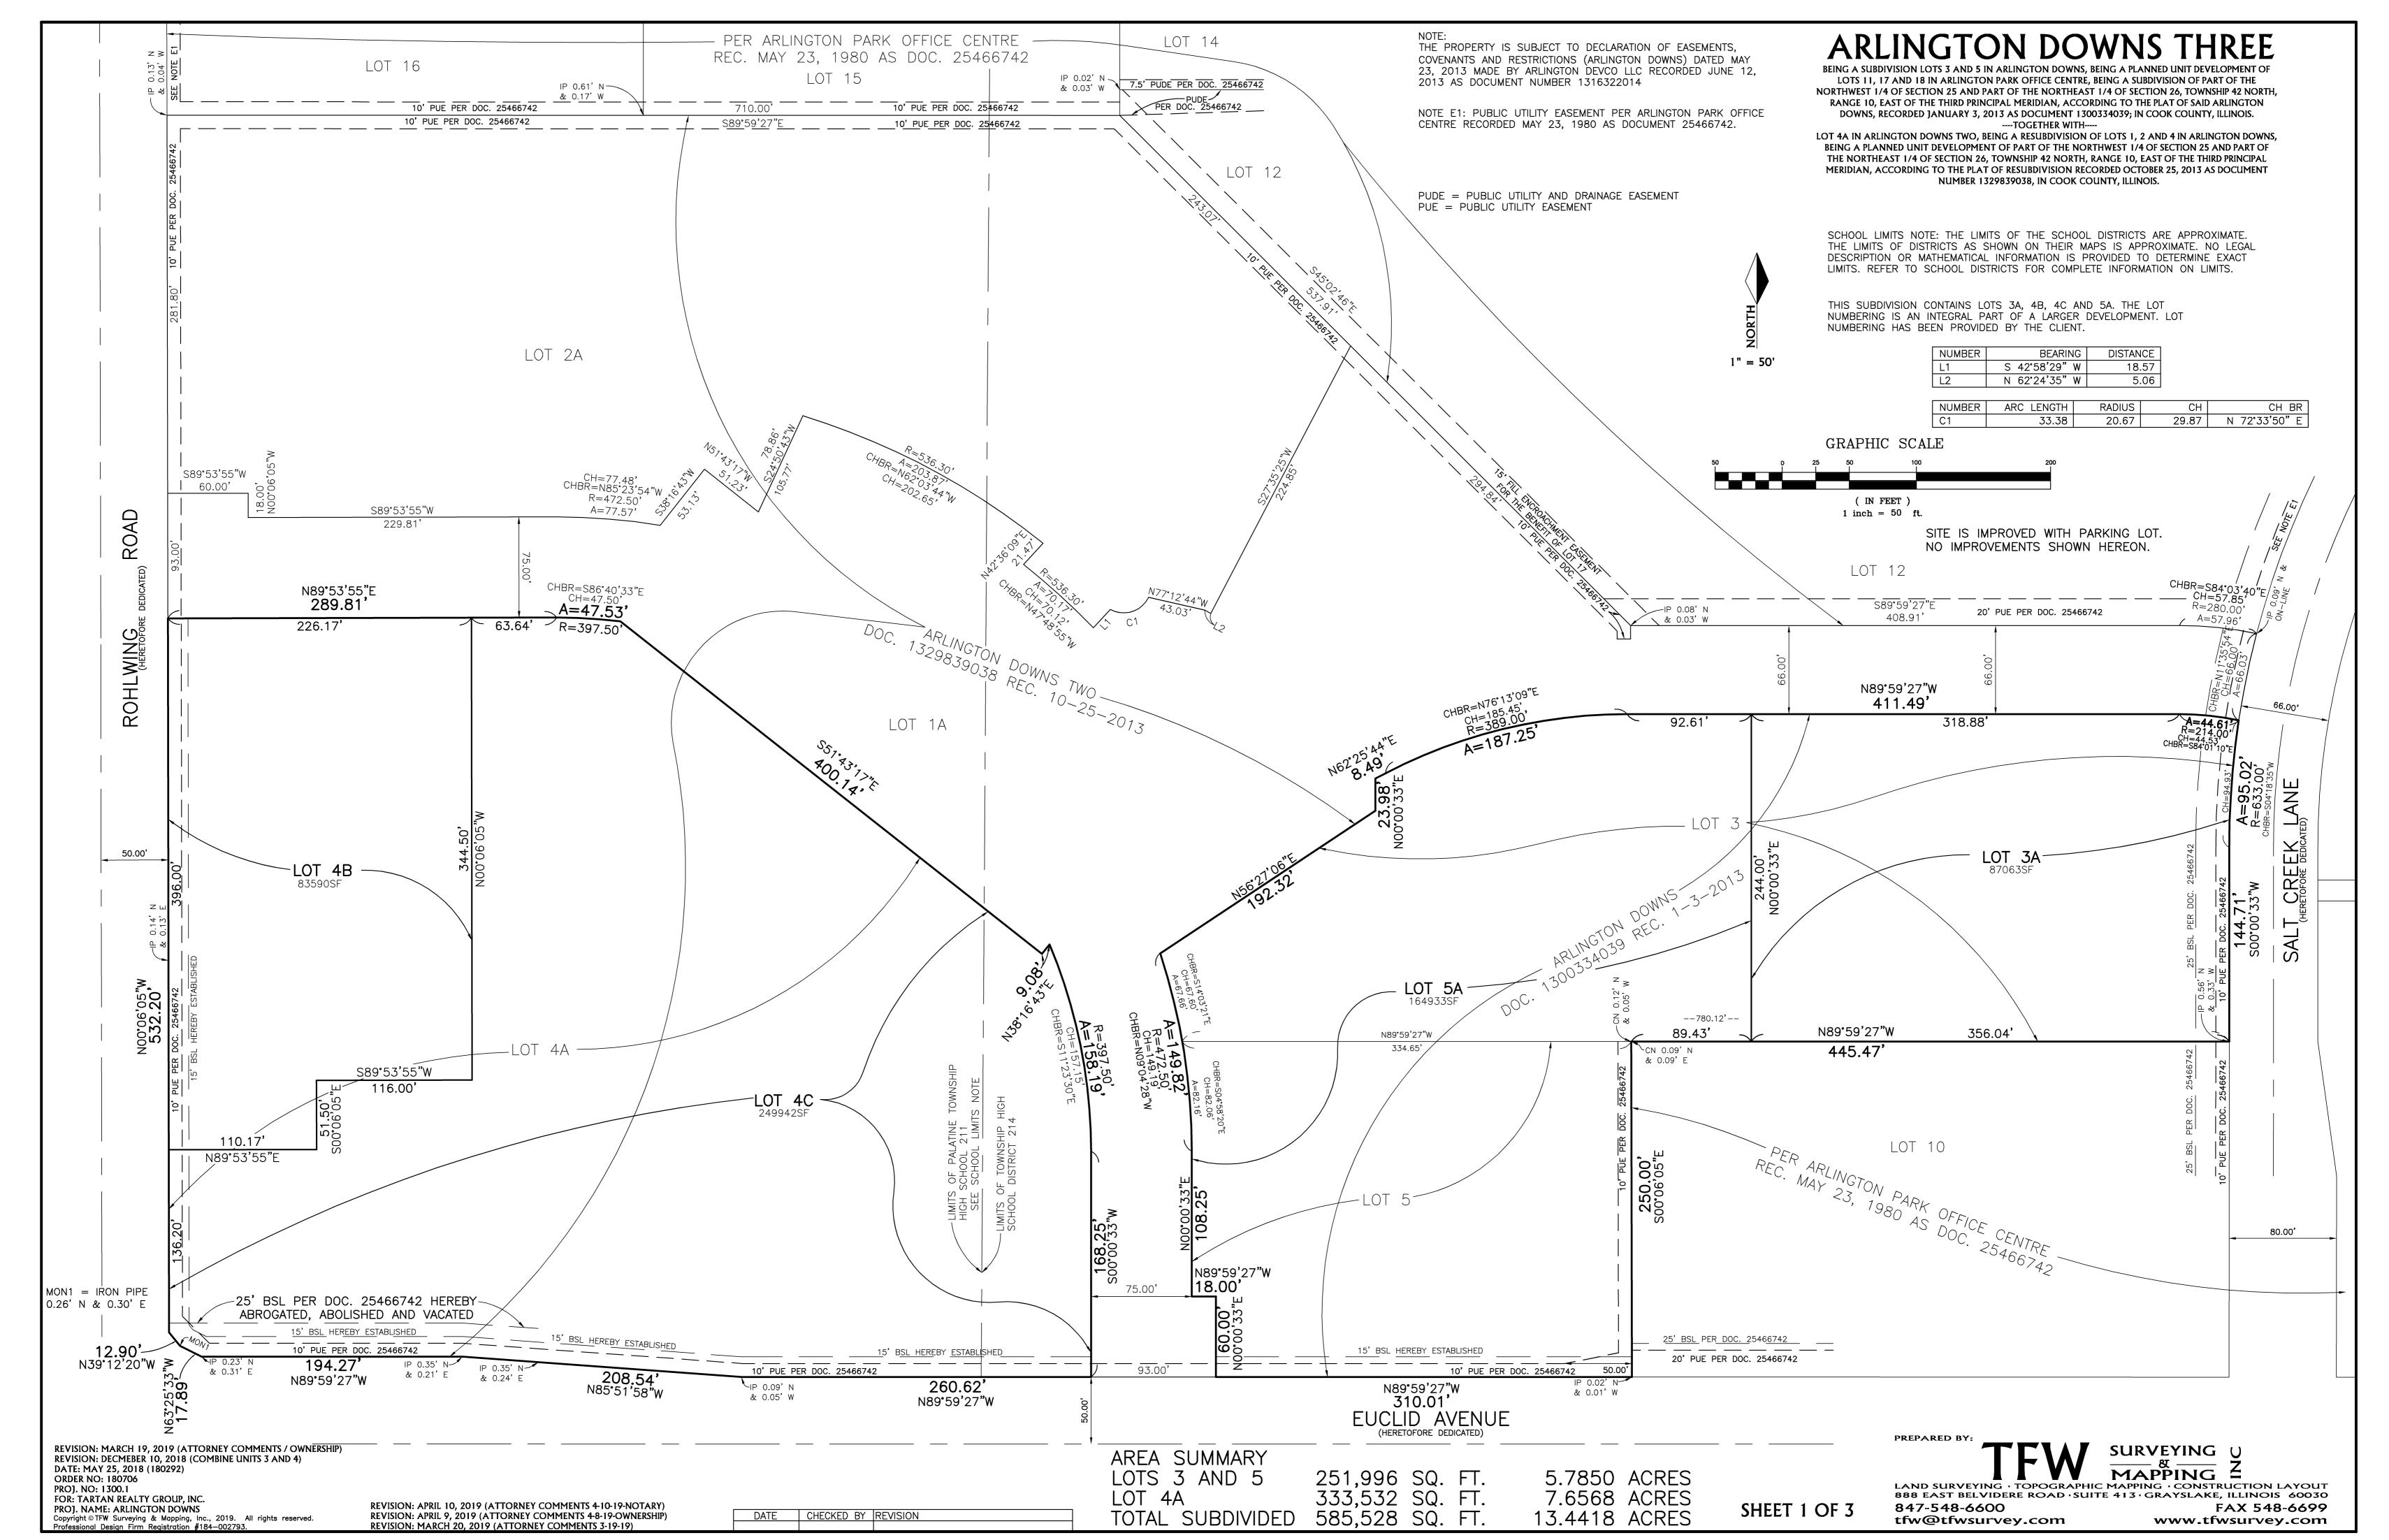

Lot 4A in Arlington Downs Two, being a subdivision located on part of the Northwest ¼ of Section 25 and part of the Northeast ¼ of Section 26, Township 42 North, Range 10, East of the Third Principal Meridian, according to the Plat of said Arlington Downs Two recorded on October 25, 2013 as Document Number 1329839038, In Cook County, Illinois.

And Lots 3 and 5 in Arlington Downs, being a subdivision located on part of the Northwest ¼ of Section 25 and part of the Northeast ¼ of Section 26, Township 42 North, Range 10, East of the Third Principal Meridian, according to the Plat of said Arlington Downs, Recorded January 3, 2013 as Document Number 1300334039, In Cook County, Illinois.

PIN 02-25-100-038, -039; 02-26-201-027

commonly described as 3400 W Euclid Ave, Arlington Heights, Illinois.

SECTION TWO: The Village President and Village Clerk shall execute the final plat on behalf of the Village of Arlington Heights.

# ARLINGTON DOWNS THREE

LOTS 11, 17 AND 18 IN ARLINGTON PARK OFFICE CENTRE, BEING A SUBDIVISION OF PART OF THE NORTHWEST 1/4 OF SECTION 25 AND PART OF THE NORTHEAST 1/4 OF SECTION 26, TOWNSHIP 42 NORTH RANGE 10, EAST OF THE THIRD PRINCIPAL MERIDIAN, ACCORDING TO THE PLAT OF SAID ARLINGTON DOWNS, RECORDED JANUARY 3, 2013 AS DOCUMENT 1300334039, IN COOK COUNTY, ILLINOIS. ----TOGETHER WITH-----

LOT 4A IN ARLINGTON DOWNS TWO, BEING A RESUBDIVISION OF LOTS 1, 2 AND 4 IN ARLINGTON DOWNS, BEING A PLANNED UNIT DEVELOPMENT OF PART OF THE NORTHWEST 1/4 OF SECTION 25 AND PART OF THE NORTHEAST 1/4 OF SECTION 26, TOWNSHIP 42 NORTH, RANGE 10, EAST OF THE THIRD PRINCIPAL MERIDIAN, ACCORDING TO THE PLAT OF RESUBDIVISION RECORDED OCTOBER 25, 2013 AS DOCUMENT NUMBER 1329839038, IN COOK COUNTY, ILLINOIS.

## SURVEYOR'S CERTIFICATE

STATE OF ILLINOIS)

COUNTY OF LAKE)

I, THOMAS F. WASILEWSKI, AN ILLINOIS PROFESSIONAL LAND SURVEYOR, HEREBY CERTIFY

THAT I HAVE SURVEYED AND SUBDIVIDED THE FOLLOWING DESCRIBED PROPERTY TO-WIT: LOTS 3 AND 5 IN ARLINGTON DOWNS, BEING A PLANNED UNIT DEVELOPMENT OF LOTS 11, 17 AND 18 IN ARLINGTON PARK OFFICE CENTRE, BEING A SUBDIVISION OF PART OF THE NORTHWEST 1/4 OF SECTION 25 AND PART OF THE NORTHEAST 1/4 OF SECTION 26, TOWNSHIP 42 NORTH, RANGE 10, EAST OF THE THIRD PRINCIPAL MERIDIAN. ACCORDING TO THE PLAT OF SAID ARLINGTON DOWNS. RECORDED JANUARY 3, 2013 AS DOCUMENT 1300334039, IN COOK COUNTY, ILLINOIS.

----TOGETHER WITH----LOT 4A IN ARLINGTON DOWNS TWO, BEING A RESUBDIVISION OF LOTS 1, 2 AND 4 IN ARLINGTON DOWNS, BEING A PLANNED UNIT DEVELOPMENT OF PART OF THE NORTHWEST 1/4 OF SECTION 25 AND PART OF THE NORTHEAST 1/4 OF SECTION 26. TOWNSHIP 42 NORTH, RANGE 10. EAST OF THE THIRD PRINCIPAL MERIDIAN, ACCORDING TO THE PLAT OF RESUBDIVISION RECORDED OCTOBER 25, 2013 AS DOCUMENT NUMBER 1329839038, IN COOK COUNTY, ILLINOIS.