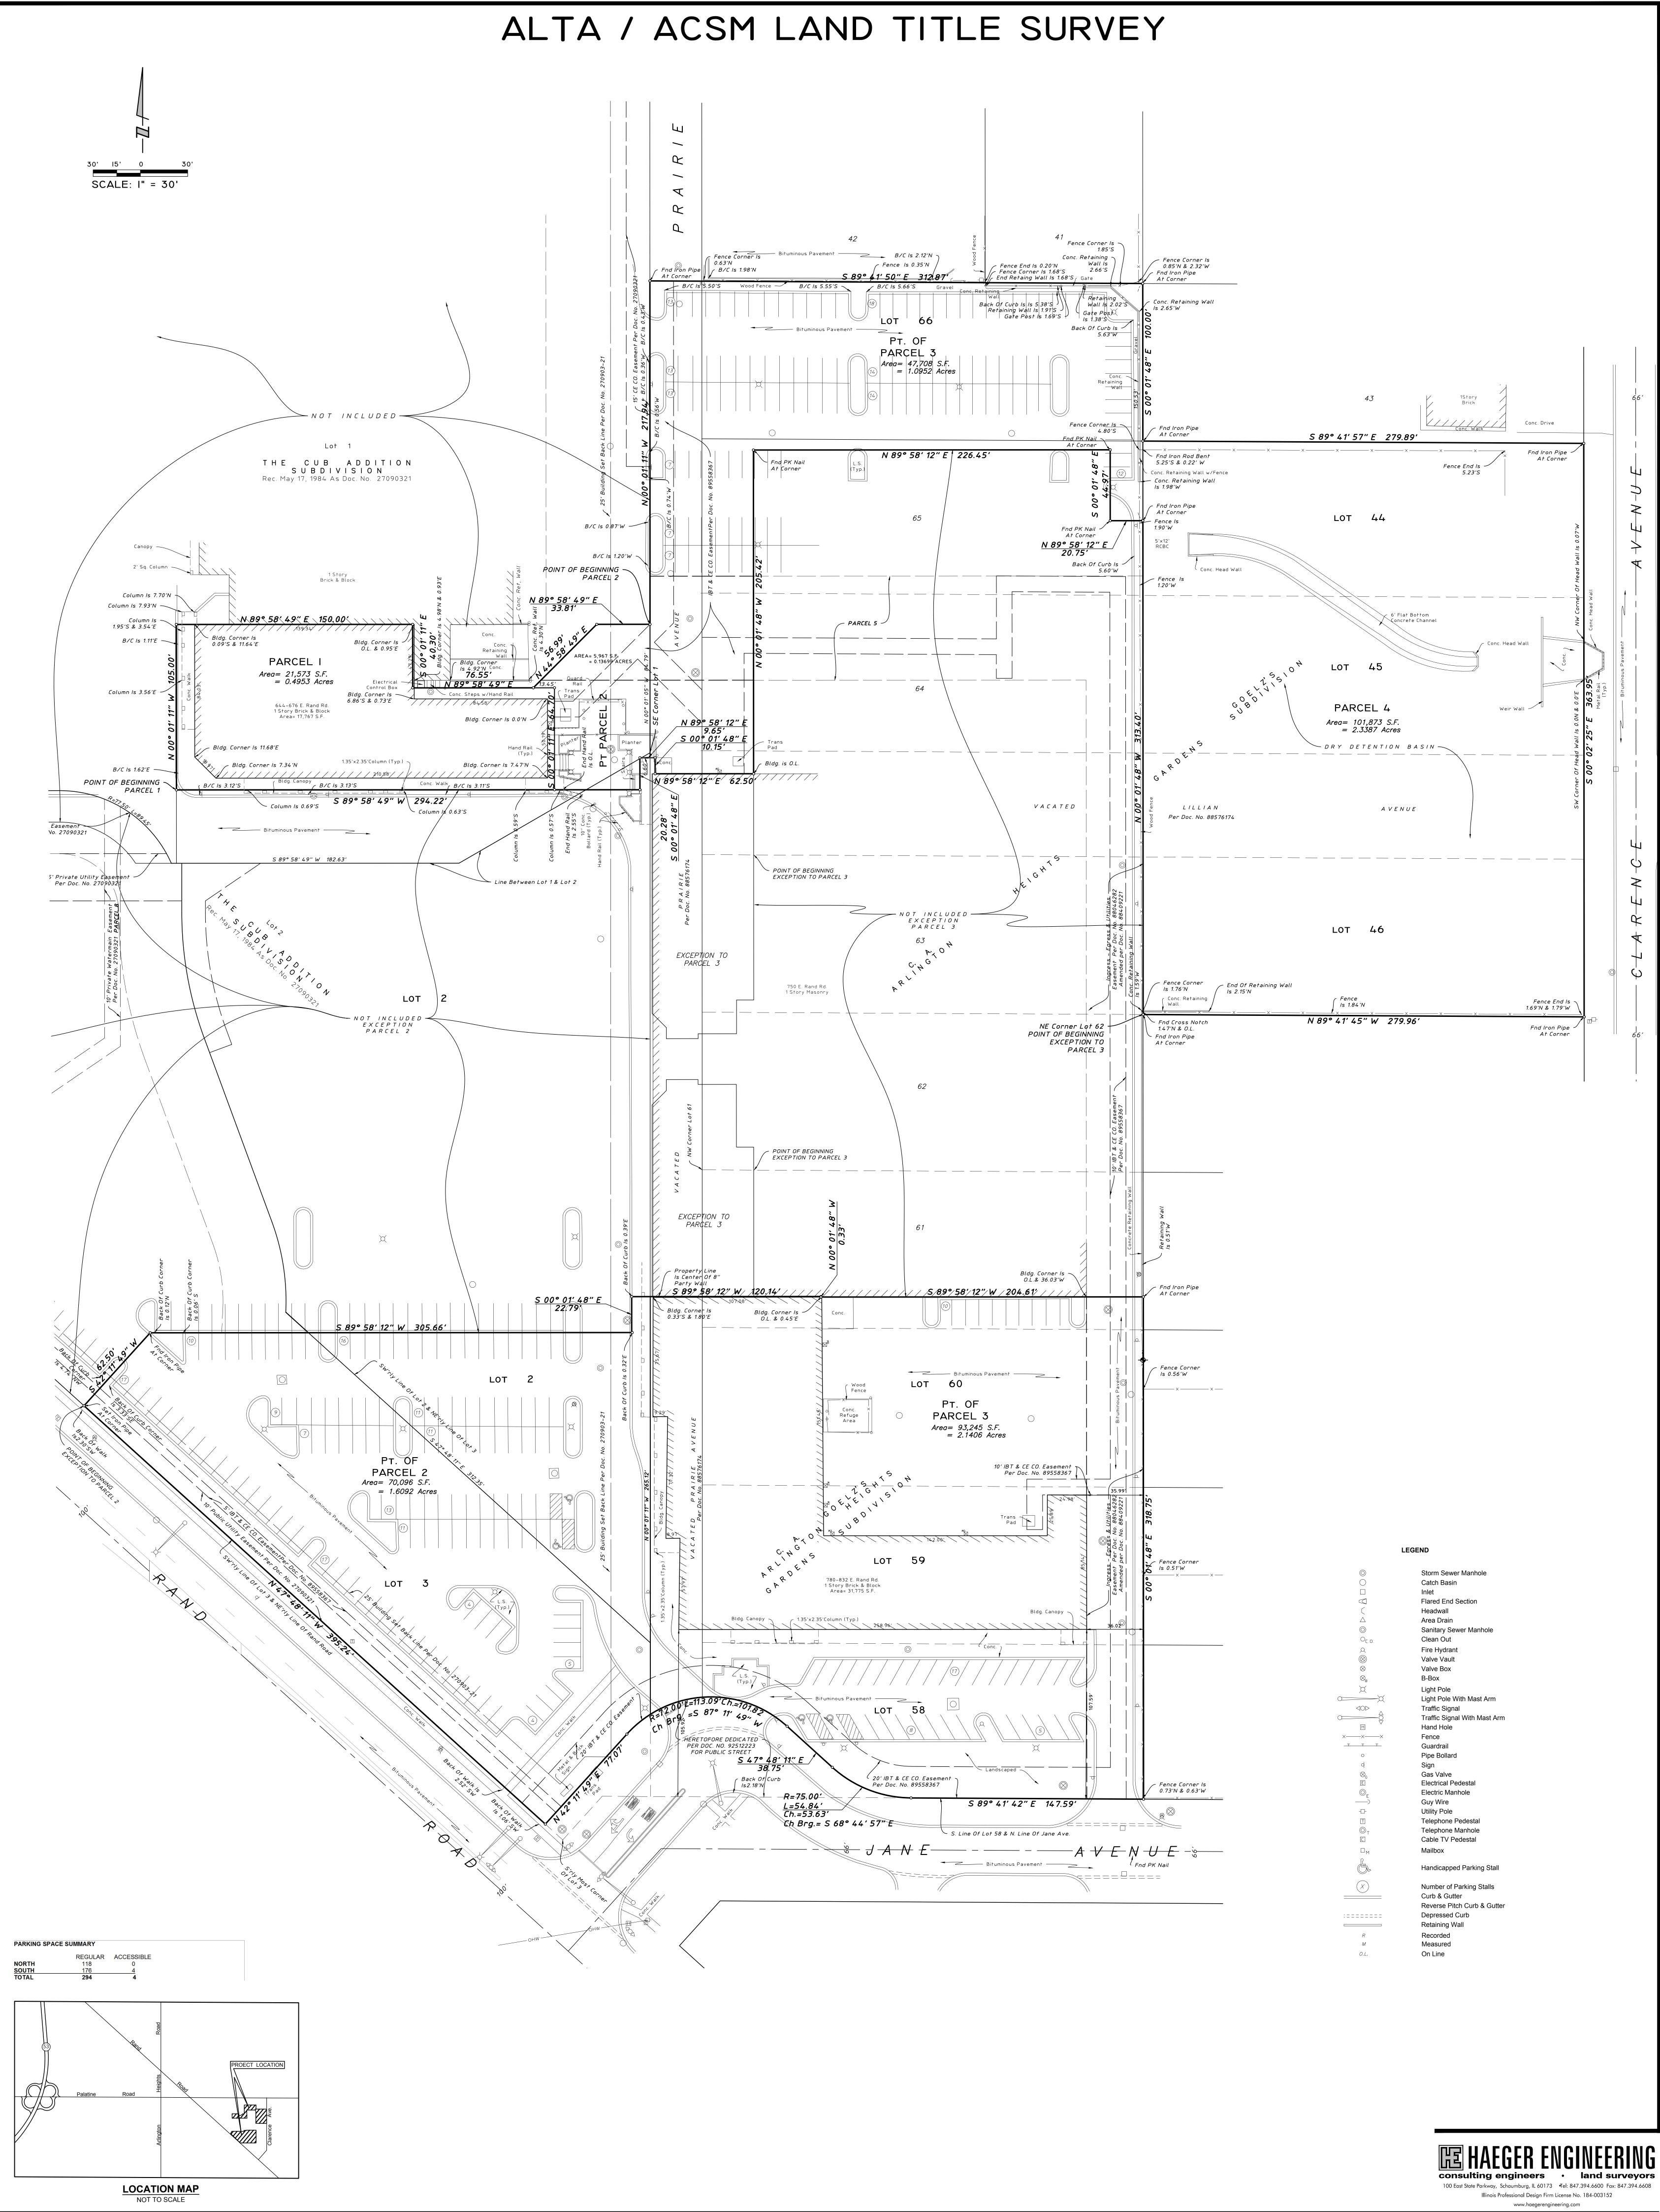

# PARCEL 1:

PART OF LOT 1 IN THE CUB ADDITION, BEING A SUBDIVISION IN THE NORTH WEST 1/4 OF THE NORTH EAST 1/4 OF SECTION 20. TOWNSHIP 42 NORTH. RANGE 11. EAST OF THE THIRD PRINCIPAL MERIDIAN, DESCRIBED AS FOLLOWS:

Alta Certificate

COMMENCING AT THE NORTH EAST CORNER OF SAID LOT 1, THENCE SOUTH 0 DEGREES, 01 MINUTES, 11 SECONDS EAST ALONG THE EAST LINE OF LOT 1 A DISTANCE OF 533.00 FEET TO THE SOUTH EAST CORNER OF LOT 1; THENCE SOUTH 59 DEGREES, 58 MINUTES, 49 SECONDS WEST ALONG THE SOUTHERLY LINE OF SAID LOT 1 A DISTANCE OF 140.00 FEET TO A CORNER OF LOT 1: THENCE SOUTH 89 DEGREES, 58 MINUTES, 49 SECONDS WEST ALONG THE SOUTHERLY LINE OF SAID LOT 1 A DISTANCE OF 179.40 FEET; THENCE NORTH 0 DEGREES, 01 MINUTES, 11 SECONDS WEST 46.57 FEET TO THE POINT OF BEGINNING; THENCE CONTINUING NORTH 0 DEGREES, 01 MINUTES, 11 SECONDS WEST 105.00 FEET; THENCE NORTH 89 DEGREES, 58 MINUTES, 49 SECONDS EAST 150.00 FEET; THENCE SOUTH 0 DEGREES, 01 MINUTES, 11 SECONDS EAST 40.30 FEET; THENCE NORTH 89 DEGREES, 58 MINUTES, 49 SECONDS EAST 90.00 FEET; THENCE SOUTH 0 DEGREES, 01 MINUTES, 11 SECONDS EAST 64.70 FEET; THENCE SOUTH 89 DEGREES, 58 MINUTES, 49 SECONDS WEST 240.00 FEET TO THE POINT OF BEGINNING, IN COOK COUNTY, ILLINOIS.

#### PARCEL 2:

LOT 2 IN THE CUB ADDITION, BEING A SUBDIVISION IN THE NORTHWEST 1/4 OF THE NORTHEAST 1/4 OF SECTION 20, TOWNSHIP 42 NORTH, RANGE 11, EAST OF THE THIRD PRINCIPAL MERIDIAN.

ALSO THAT PART OF LOT 1 IN SAID CUB ADDITION DESCRIBED AS FOLLOWS: COMMENCING AT THE NORTHEAST CORNER OF SAID LOT 1, THENCE SOUTH 0 DEGREES, 01 MINUTES, 11 SECONDS EAST ALONG THE EAST LINE OF LOT 1 A DISTANCE OF 451 43 FEFT TO THE POINT OF BEGINNING THENCE CONTINUING SOUTH 0 DEGREES, 01 MINUTES, 11 SECONDS EAST ALONG SAID EAST LINE OF LOT 1 A DISTANCE OF 81.57 FEET TO THE SOUTHEAST CORNER OF LOT 1; THENCE SOUTH 59 DEGREES, 58 MINUTES, 49 SECONDS WEST ALONG THE SOUTHERLY LINE OF SAID LOT 1 A DISTANCE OF 140.00 FEET TO A CORNER OF LOT 1. THENCE SOUTH 89 DEGREES, 58 MINUTES, 49 SECONDS WEST ALONG THE SOUTHERLY LINE OF LOT 1 A DISTANCE OF 179.40 FEET; THENCE NORTH 0 DEGREES, 01 MINUTES, 11 SECONDS WEST 46.57 FEET; THENCE NORTH 89 DEGREES, 58 MINUTES, 49 SECONDS EAST 240.00 FEET: THENCE NORTH 0 DEGREES, 01 MINUTES, 11 SECONDS WEST 64.70 FEET; THENCE SOUTH 89 DEGREES, 58 MINUTES, 49 SECONDS WEST 13.45 FEET; THENCE NORTH 44 DEGREES, 58 MINUTES, 49 SECONDS EAST 56.99 FEET; THENCE NORTH 89 DEGREES, 58 MINUTES, 49 SECONDS EAST 33.80 FEET TO THE POINT OF BEGINNING;

ALSO LOT 3 IN SAID CUB ADDITION, EXCEPTING THAT PART DESCRIBED AS FOLLOWS:

BEGINNING AT THE NORTHEAST CORNER OF SAID LOT 3, BEING ALSO THE NORTHWEST CORNER OF LOT 1 IN SAID CUB ADDITION, THENCE SOUTH 0 DEGREES, 01 MINUTES, 11 SECONDS EAST ALONG THE WESTERLY LINE OF LOT 1 A DISTANCE OF 191.95 FEET TO A POINT OF CURVATURE: THENCE CONTINUING IN A SOUTHERLY DIRECTION ALONG THE WESTERLY LINE OF LOT 1, SAID LINE BEING A

### PARCEL 3:

LOTS 58 THROUGH 66 INCLUSIVE IN C. A. GOELZ'S ARLINGTON HEIGHTS GARDENS, A SUBDIVISION IN THE NORTHEAST 1/4 OF SECTION 20, TOWNSHIP 42 NORTH, RANGE 11. EAST OF THE THIRD PRINCIPAL MERIDIAN, ALSO, VACATED PRAIRIE AVENUE (33 FEET WIDE), LYING SOUTH OF THE WESTERLY EXTENSION OF THE NORTH LINE OF LOT 66, AND NORTH OF THE WESTERLY EXTENSION OF THE SOUTH LINE OF LOT 58 (BEING ALSO THE NORTH LINE OF JANE AVENUE); ALSO VACATED LILLIAN (66 FEET WIDE), LYING BETWEEN LOTS 63 AND 64 ALL IN C. A. GOELZ'S ARLINGTON HEIGHTS GARDENS, A SUBDIVISION IN THE NORTHEAST 1/4 SECTION 20, TOWNSHIP 42 NORTH, RANGE 11, EAST OF THE THIRD PRINCIPAL MERIDIAN, VACATED ACCORDING TO ORDINANCE RECORDED DECEMBER 13, 1988 AS DOCUMENT 88576174 AND FILED JULY 14, 1989 AS DOCUMENT LR3809529 IN COOK COUNTY, ILLINOIS,

### PARCEL 4:

LOTS 44, 45, AND 46 IN C. A. GOELZ'S ARLINGTON HEIGHTS GARDENS, A SUBDIVISION IN THE NORTHEAST 1/4 OF SECTION 20, TOWNSHIP 42 NORTH, RANGE 11. EAST OF THE THIRD PRINCIPAL MERIDIAN. REGISTERED MARCH 13, 1928 AS DOCUMENT LR396997; ALSO THAT PART OF VACATED LILLIAN AVENUE (66 FEET WIDE), VACATED ACCORDING TO ORDINANCE RECORDED DECEMBER 13, 1988 AS DOCUMENT 88576174, LYING BETWEEN SAID LOTS 45 AND 46 IN C. A. GOELZ'S ARLINGTON HEIGHTS GARDENS, IN COOK COUNTY, ILLINOIS.