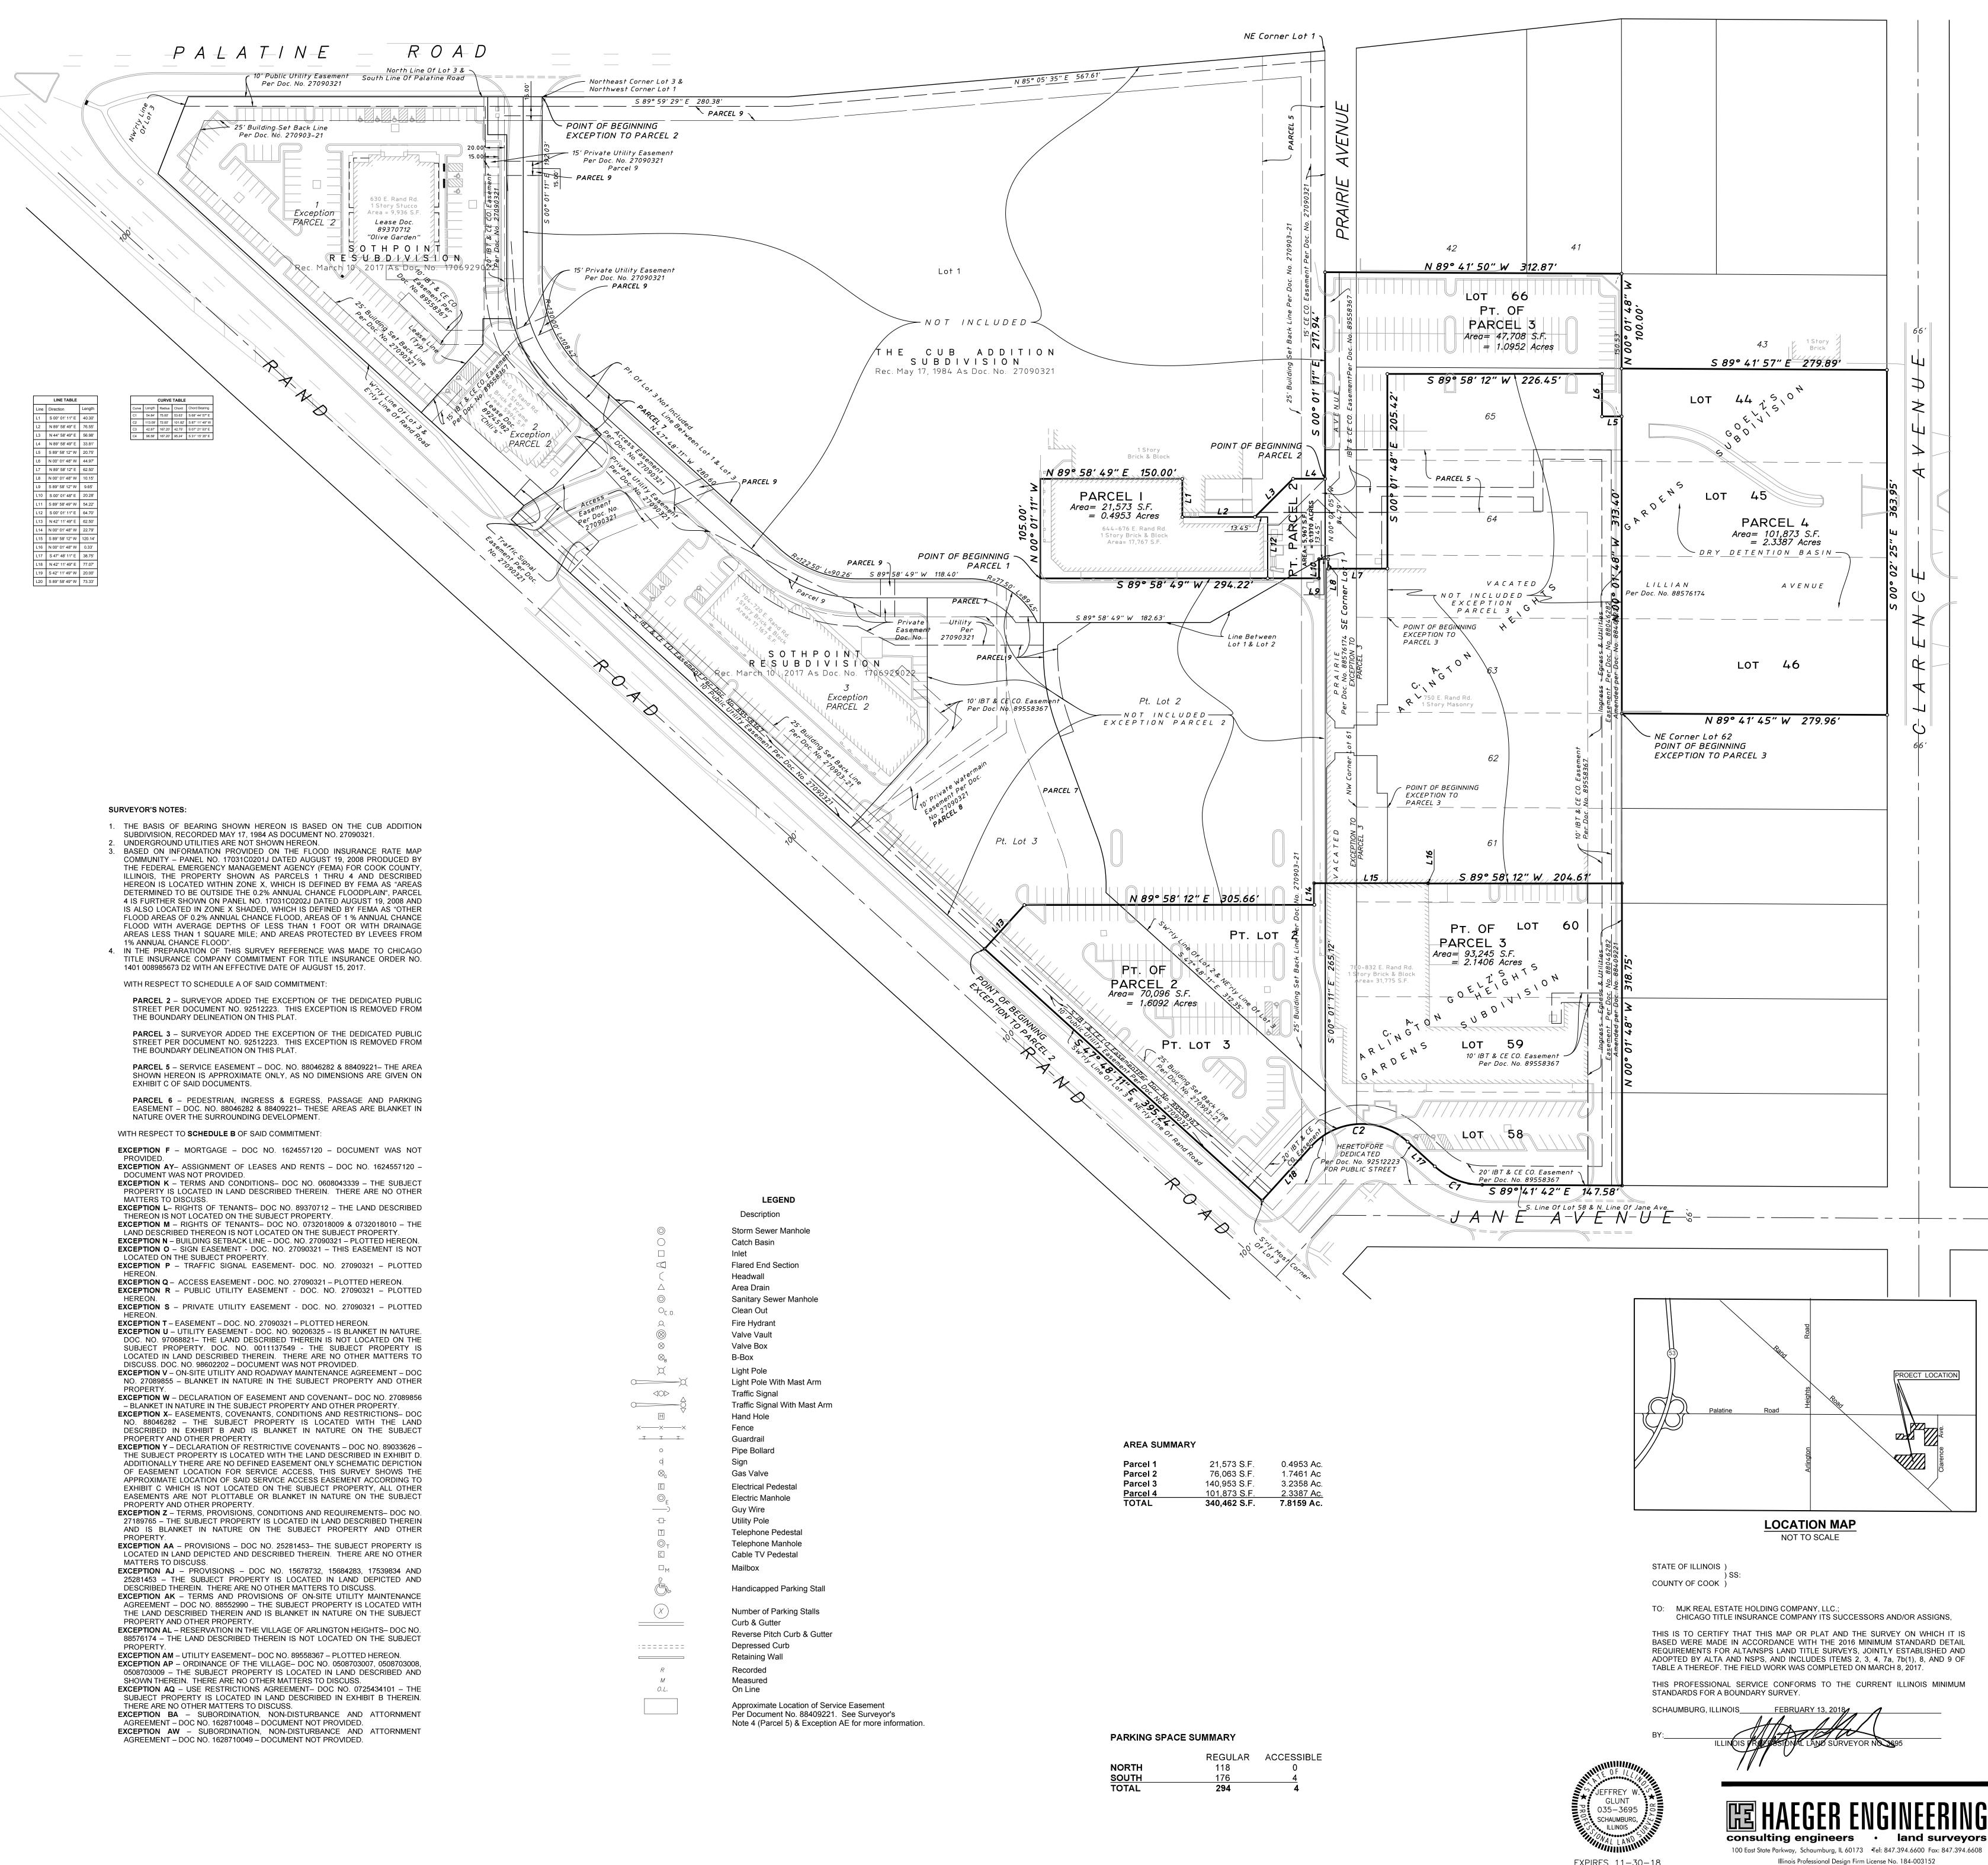

# PARCEL 1:

PART OF LOT 1 IN THE CUB ADDITION, BEING A SUBDIVISION IN THE NORTH WEST 1/4 OF THE NORTH EAST 1/4 OF SECTION 20. TOWNSHIP 42 NORTH. RANGE 11. EAST OF THE THIRD PRINCIPAL MERIDIAN, DESCRIBED AS FOLLOWS:

Alta Certificate

COMMENCING AT THE NORTH EAST CORNER OF SAID LOT 1, THENCE SOUTH 0 DEGREES, 01 MINUTES, 11 SECONDS EAST ALONG THE EAST LINE OF LOT 1 A DISTANCE OF 533.00 FEET TO THE SOUTH EAST CORNER OF LOT 1; THENCE SOUTH 59 DEGREES, 58 MINUTES, 49 SECONDS WEST ALONG THE SOUTHERLY LINE OF SAID LOT 1 A DISTANCE OF 140.00 FEET TO A CORNER OF LOT 1: THENCE SOUTH 89 DEGREES, 58 MINUTES, 49 SECONDS WEST ALONG THE SOUTHERLY LINE OF SAID LOT 1 A DISTANCE OF 179.40 FEET; THENCE NORTH 0 DEGREES, 01 MINUTES, 11 SECONDS WEST 46.57 FEET TO THE POINT OF BEGINNING; THENCE CONTINUING NORTH 0 DEGREES, 01 MINUTES, 11 SECONDS WEST 105.00 FEET; THENCE NORTH 89 DEGREES, 58 MINUTES, 49 SECONDS EAST 150.00 FEET; THENCE SOUTH 0 DEGREES, 01 MINUTES, 11 SECONDS EAST 40.30 FEET; THENCE NORTH 89 DEGREES, 58 MINUTES, 49 SECONDS EAST 90.00 FEET; THENCE SOUTH 0 DEGREES, 01 MINUTES, 11 SECONDS EAST 64.70 FEET; THENCE SOUTH 89 DEGREES, 58 MINUTES, 49 SECONDS WEST 240.00 FEET TO THE POINT OF BEGINNING, IN COOK COUNTY, ILLINOIS.

#### PARCEL 2:

LOT 2 IN THE CUB ADDITION, BEING A SUBDIVISION IN THE NORTHWEST 1/4 OF THE NORTHEAST 1/4 OF SECTION 20, TOWNSHIP 42 NORTH, RANGE 11, EAST OF THE THIRD PRINCIPAL MERIDIAN.

ALSO THAT PART OF LOT 1 IN SAID CUB ADDITION DESCRIBED AS FOLLOWS: COMMENCING AT THE NORTHEAST CORNER OF SAID LOT 1, THENCE SOUTH 0 DEGREES, 01 MINUTES, 11 SECONDS EAST ALONG THE EAST LINE OF LOT 1 A DISTANCE OF 451 43 FEFT TO THE POINT OF BEGINNING THENCE CONTINUING SOUTH 0 DEGREES, 01 MINUTES, 11 SECONDS EAST ALONG SAID EAST LINE OF LOT 1 A DISTANCE OF 81.57 FEET TO THE SOUTHEAST CORNER OF LOT 1; THENCE SOUTH 59 DEGREES, 58 MINUTES, 49 SECONDS WEST ALONG THE SOUTHERLY LINE OF SAID LOT 1 A DISTANCE OF 140.00 FEET TO A CORNER OF LOT 1. THENCE SOUTH 89 DEGREES, 58 MINUTES, 49 SECONDS WEST ALONG THE SOUTHERLY LINE OF LOT 1 A DISTANCE OF 179.40 FEET; THENCE NORTH 0 DEGREES, 01 MINUTES, 11 SECONDS WEST 46.57 FEET; THENCE NORTH 89 DEGREES, 58 MINUTES, 49 SECONDS EAST 240.00 FEET: THENCE NORTH 0 DEGREES, 01 MINUTES, 11 SECONDS WEST 64.70 FEET; THENCE SOUTH 89 DEGREES, 58 MINUTES, 49 SECONDS WEST 13.45 FEET; THENCE NORTH 44 DEGREES, 58 MINUTES, 49 SECONDS EAST 56.99 FEET; THENCE NORTH 89 DEGREES, 58 MINUTES, 49 SECONDS EAST 33.80 FEET TO THE POINT OF BEGINNING;

ALSO LOT 3 IN SAID CUB ADDITION, EXCEPTING THAT PART DESCRIBED AS FOLLOWS:

BEGINNING AT THE NORTHEAST CORNER OF SAID LOT 3, BEING ALSO THE NORTHWEST CORNER OF LOT 1 IN SAID CUB ADDITION, THENCE SOUTH 0 DEGREES, 01 MINUTES, 11 SECONDS EAST ALONG THE WESTERLY LINE OF LOT 1 A DISTANCE OF 191.95 FEET TO A POINT OF CURVATURE: THENCE CONTINUING IN A SOUTHERLY DIRECTION ALONG THE WESTERLY LINE OF LOT 1, SAID LINE BEING A

### PARCEL 3:

LOTS 58 THROUGH 66 INCLUSIVE IN C. A. GOELZ'S ARLINGTON HEIGHTS GARDENS, A SUBDIVISION IN THE NORTHEAST 1/4 OF SECTION 20, TOWNSHIP 42 NORTH, RANGE 11. EAST OF THE THIRD PRINCIPAL MERIDIAN, ALSO, VACATED PRAIRIE AVENUE (33 FEET WIDE), LYING SOUTH OF THE WESTERLY EXTENSION OF THE NORTH LINE OF LOT 66, AND NORTH OF THE WESTERLY EXTENSION OF THE SOUTH LINE OF LOT 58 (BEING ALSO THE NORTH LINE OF JANE AVENUE); ALSO VACATED LILLIAN (66 FEET WIDE), LYING BETWEEN LOTS 63 AND 64 ALL IN C. A. GOELZ'S ARLINGTON HEIGHTS GARDENS, A SUBDIVISION IN THE NORTHEAST 1/4 SECTION 20, TOWNSHIP 42 NORTH, RANGE 11, EAST OF THE THIRD PRINCIPAL MERIDIAN, VACATED ACCORDING TO ORDINANCE RECORDED DECEMBER 13, 1988 AS DOCUMENT 88576174 AND FILED JULY 14, 1989 AS DOCUMENT LR3809529 IN COOK COUNTY, ILLINOIS,

### PARCEL 4:

LOTS 44, 45, AND 46 IN C. A. GOELZ'S ARLINGTON HEIGHTS GARDENS, A SUBDIVISION IN THE NORTHEAST 1/4 OF SECTION 20, TOWNSHIP 42 NORTH, RANGE 11. EAST OF THE THIRD PRINCIPAL MERIDIAN. REGISTERED MARCH 13, 1928 AS DOCUMENT LR396997; ALSO THAT PART OF VACATED LILLIAN AVENUE (66 FEET WIDE), VACATED ACCORDING TO ORDINANCE RECORDED DECEMBER 13, 1988 AS DOCUMENT 88576174, LYING BETWEEN SAID LOTS 45 AND 46 IN C. A. GOELZ'S ARLINGTON HEIGHTS GARDENS, IN COOK COUNTY, ILLINOIS.

# PARCEL 5:

NON-EXCLUSIVE EASEMENT FOR THE BENEFIT OF PARCELS 1, 2 AND 3, AS CREATED BY DECLARATION OF PROTECTIVE COVENANTS, RESTRICTIONS AND EASEMENTS RECORDED FEBRUARY 1, 1988 AS DOCUMENT 88046282, BY AND BETWEEN AMERICAN NATIONAL BANK AND TRUST COMPANY OF CHICAGO, AS TRUSTEE UNDER TRUST AGREEMENT DATED APRIL 21, 1983 AND KNOWN AS TRUST NUMBER 57529, AND LA SALLE NATIONAL BANK, AS TRUSTEE UNDER TRUST AGREEMENT DATED SEPTEMBER 11, 1986 AND KNOWN AS TRUST NUMBER 111531 FOR INGRESS AND EGRESS AND PASSAGE OF PEDESTRIANS AND MOTOR VEHICLES OVER THAT PART OF THE LAND DESIGNATED "SERVICE EASEMENT" ON THE SITE PLAN ATTACHED TO SAID DECLARATION AS EXHIBIT C, IN COOK COUNTY, ILLINOIS, AS AMENDED BY FIRST AMENDMENT RECORDED AS DOCUMENT 88409221, (EXCEPT THEREFROM THOSE PORTIONS THAT WERE VACATED BY PLAT OF EASEMENT VACATION RECORDED AS DOCUMENT 95498113).

# PARCEL 6:

NON-EXCLUSIVE EASEMENT FOR THE BENEFIT OF PARCELS 1, 2 AND 3, AS CREATED BY DECLARATION OF PROTECTIVE COVENANTS, RESTRICTIONS AND EASEMENTS RECORDED FEBRUARY 1, 1988 AS DOCUMENT 88046282, BY AND

#### PARCEL 7:

NON-EXCLUSIVE EASEMENT FOR THE BENEFIT OF PARCELS 1 AND 2, AS SET FORTH IN PLAT OF SUBDIVISION RECORDED AS DOCUMENT 27090321 FOR INGRESS AND EGRESS OVER SO MUCH OF THAT PART OF THE LAND DESIGNATED "ACCESS EASEMENT" ON SAID PLAT AS FALLS WITHIN THAT PART OF LOT 3 EXCEPTED FROM PARCEL 2 HEREIN, IN COOK COUNTY, ILLINOIS, (EXCEPT THEREFROM THOSE PORTIONS THAT WERE VACATED BY PLAT OF EASEMENT VACATION RECORDED AS DOCUMENT 95498113).

## PARCEL 8:

NON-EXCLUSIVE EASEMENT FOR THE BENEFIT OF PARCELS 1 AND 2. AS SET FORTH IN PLAT OF SUBDIVISION RECORDED AS DOCUMENT 27090321, FOR PRIVATE WATER MAIN, OVER SO MUCH OF THAT PART OF THE LAND DESIGNATED AS "PRIVATE WATER MAIN EASEMENT" ON SAID PLAT AS FALLS WITHIN THAT PART OF LOT 3 EXCEPTED FROM PARCEL 2 HEREIN, IN COOK COUNTY, ILLINOIS, (EXCEPT THEREFROM THOSE PORTIONS THAT WERE VACATED BY PLAT OF EASEMENT VACATION RECORDED AS DOCUMENT 95498113).

#### PARCEL 9:

NON-EXCLUSIVE EASEMENT FOR THE BENEFIT OF PARCEL 1 AND 2, AS SET FORTH IN PLAT OF SUBDIVISION RECORDED AS DOCUMENT 27090321, FOR UTILITIES, OVER SO MUCH OF THAT PART OF THE LAND DESIGNATED AS "PRIVATE UTILITY EASEMENT" ON SAID PLAT AS FALLS WITHIN THAT PART OF LOT 3 EXCEPTED FROM PARCEL 2 HEREIN, IN COOK COUNTY, ILLINOIS, (EXCEPT THEREFROM THOSE PORTIONS THAT WERE VACATED BY PLAT OF EASEMENT VACATION RECORDED AS DOCUMENT 95498113).