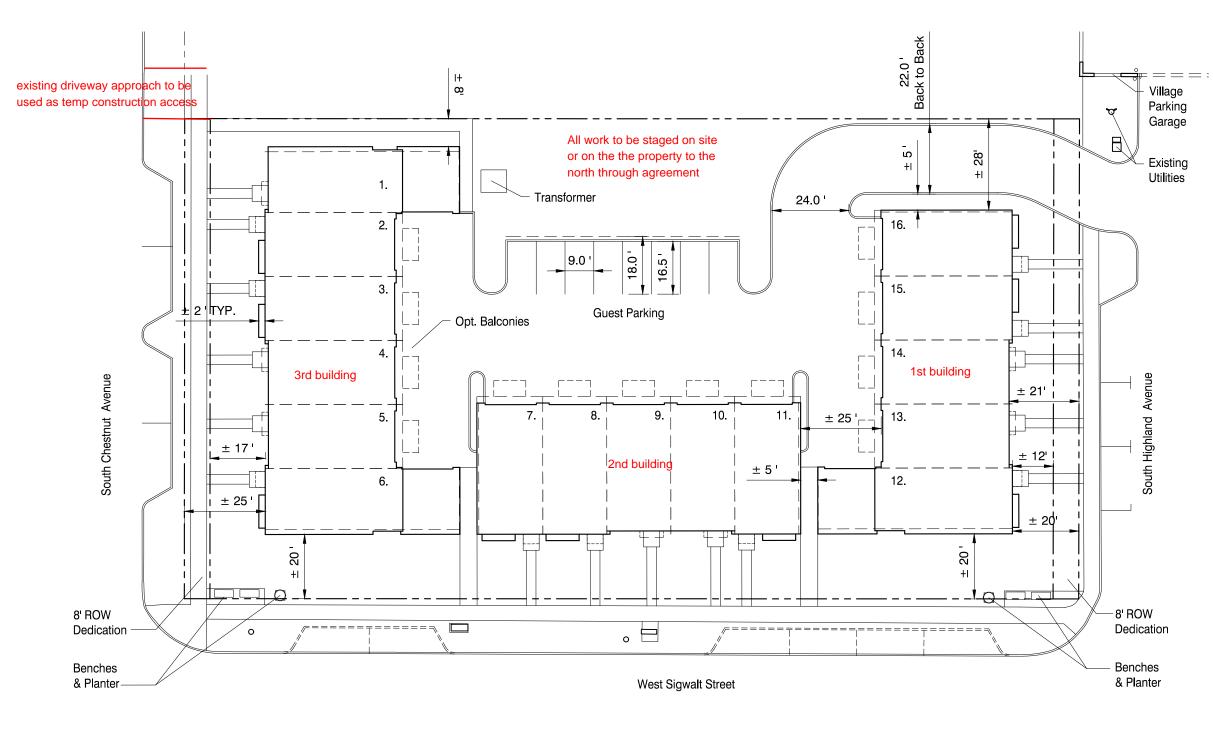

## Sigwalt 16 TaylorMorrison Construction Plan Architecture Planning Landscape Architecture

| Pro | iect | Data |
|-----|------|------|
| 110 | 1001 | Duiu |

| Project Data                                                    |              | R-7                           |
|-----------------------------------------------------------------|--------------|-------------------------------|
|                                                                 | Provided     | Required                      |
| Site                                                            |              | _                             |
| Site Area<br>(Gross, prior to Dedication)                       | ± 41,939 sf  |                               |
| Site Area<br>(Net, after Dedication)                            | ± 39,539 sf  | 14,400 sf<br>(Per Unit Count) |
| Lot Size ± 1<br>(Gross, prior to Dedication)                    | 50' x ± 280' | -                             |
| Lot Size ± 1<br>(Net, after Dedication)                         | 50' x ± 264' |                               |
| East (front) Setback (after 8' D                                | Ded.) ± 12'  | 25'                           |
| West (front) Setback (after 8' D                                | Ded.) ± 17'  | 25'                           |
| North (side) Setback                                            | ± 8'         | 15'                           |
| South (exterior side) Setbac                                    | 20'          |                               |
| Residential Site Data                                           |              |                               |
| Dwelling Units                                                  | 16           | _                             |
| Three Bedroom Min. sf                                           | 2400 sf      | 900 sf                        |
| Building Footprint                                              | ± 14,540 sf  |                               |
| Gross Building Area                                             | ± 51,830 sf  |                               |
| Building Area<br>(Not Including Parking)                        | ± 45,430 sf  |                               |
| % Building Lot Coverage<br>(Building Footprint / Net Site Area) | ± 37%        | 55%                           |
| Floor Area Ratio (FAR)<br>(Building Area / Net Site Area)       | ± 1.15       | 2.00                          |
| Parking                                                         | 40           | 24                            |
| Stalls/Unit                                                     | 2.5          | 1.5                           |

| $\bigcap$ | $\square$     |
|-----------|---------------|
| $\subset$ | $\mathcal{D}$ |
| No        | rth           |

15'

0

Site Plan May 21, 2019

30'