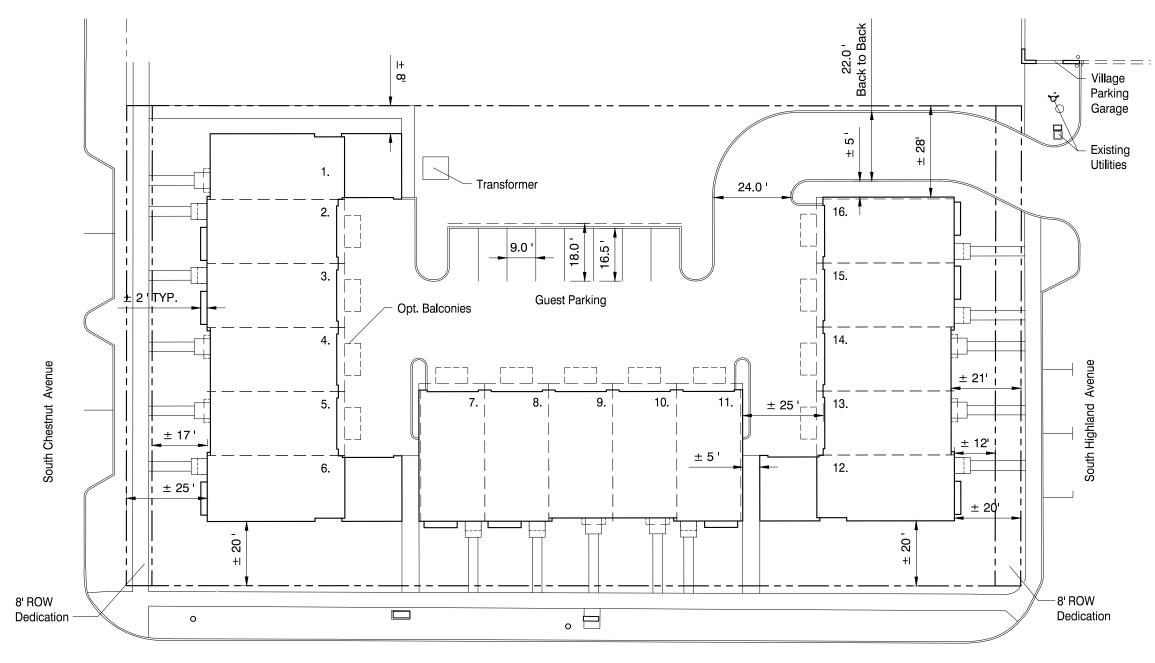

## Project Data

| Project Data                                                  |                     | R-7                           |
|---------------------------------------------------------------|---------------------|-------------------------------|
|                                                               | Provided            | Required                      |
| Site                                                          |                     |                               |
| Site Area<br>(Gross, prior to Dedication)                     | ± 41,939 sf         | -                             |
| Site Area<br>(Net, after Dedication)                          | ± 39,539 sf         | 14,400 sf<br>(Per Unit Count) |
| Lot Size<br>(Gross, prior to Dedication)                      | ± 150' x ± 280'     | -                             |
| Lot Size<br>(Net, after Dedication)                           | ± 150' x ± 264'     |                               |
| East (front) Setback (a                                       | fter 8' Ded.) ± 12' | 25'                           |
| West (front) Setback (a                                       | fter 8' Ded.) ± 17' | 25'                           |
| North (side) Setback                                          | ± 8'                | 15'                           |
| South (exterior side) S                                       | etback ± 20'        | 20'                           |
| Residential Site Data                                         |                     |                               |
| Dwelling Units                                                | 16                  | -                             |
| Three Bedroom Min. s                                          | f 2400 sf           | 900 sf                        |
| Building Footprint                                            | ± 14,540 sf         |                               |
| Gross Building Area                                           | ± 51,830 sf         |                               |
| Building Area<br>(Not Including Parking)                      | ± 45,430 sf         |                               |
| % Building Lot Coverage<br>(Building Footprint / Net Site Are | ge ± 37%            | 55%                           |
| Floor Area Ratio (FAR)<br>(Building Area / Net Site Area)     | ± 1.15              | 2.00                          |
| Parking                                                       | 32 to 40            | 24                            |
| Stalls/Unit                                                   | 2.0 to 2.5          | 1.5                           |

15'

Site Plan June 6, 2019

30'