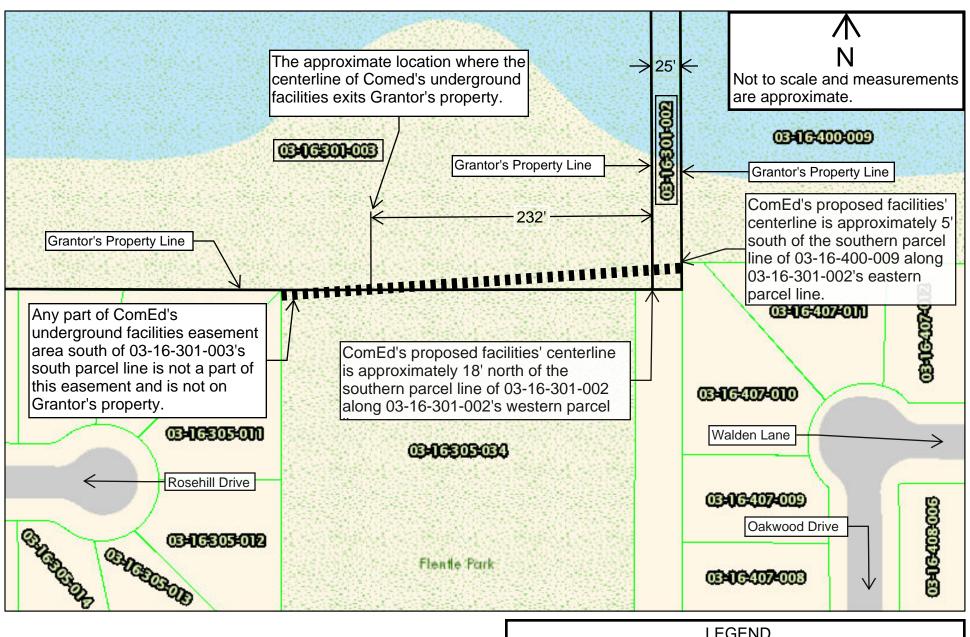

A TEN (10) FOOT WIDE EASEMENT BEING FIVE (5) FEET FROM EITHER SIDE OF THE CENTERLINE OF GRANTEE'S FACILITIES AS INSTALLED AND APPROXIMATELY DEPICTED ON EXHIBIT "A", ATTACHED HERETO AND MADE A PART HEREOF. GRANTOR'S PROPERTY IS DESCRIBED AS FOLLOWS:

## **EXHIBIT A**

LEGEND

IIIIIII

ComEd Underground Facilities Centerline