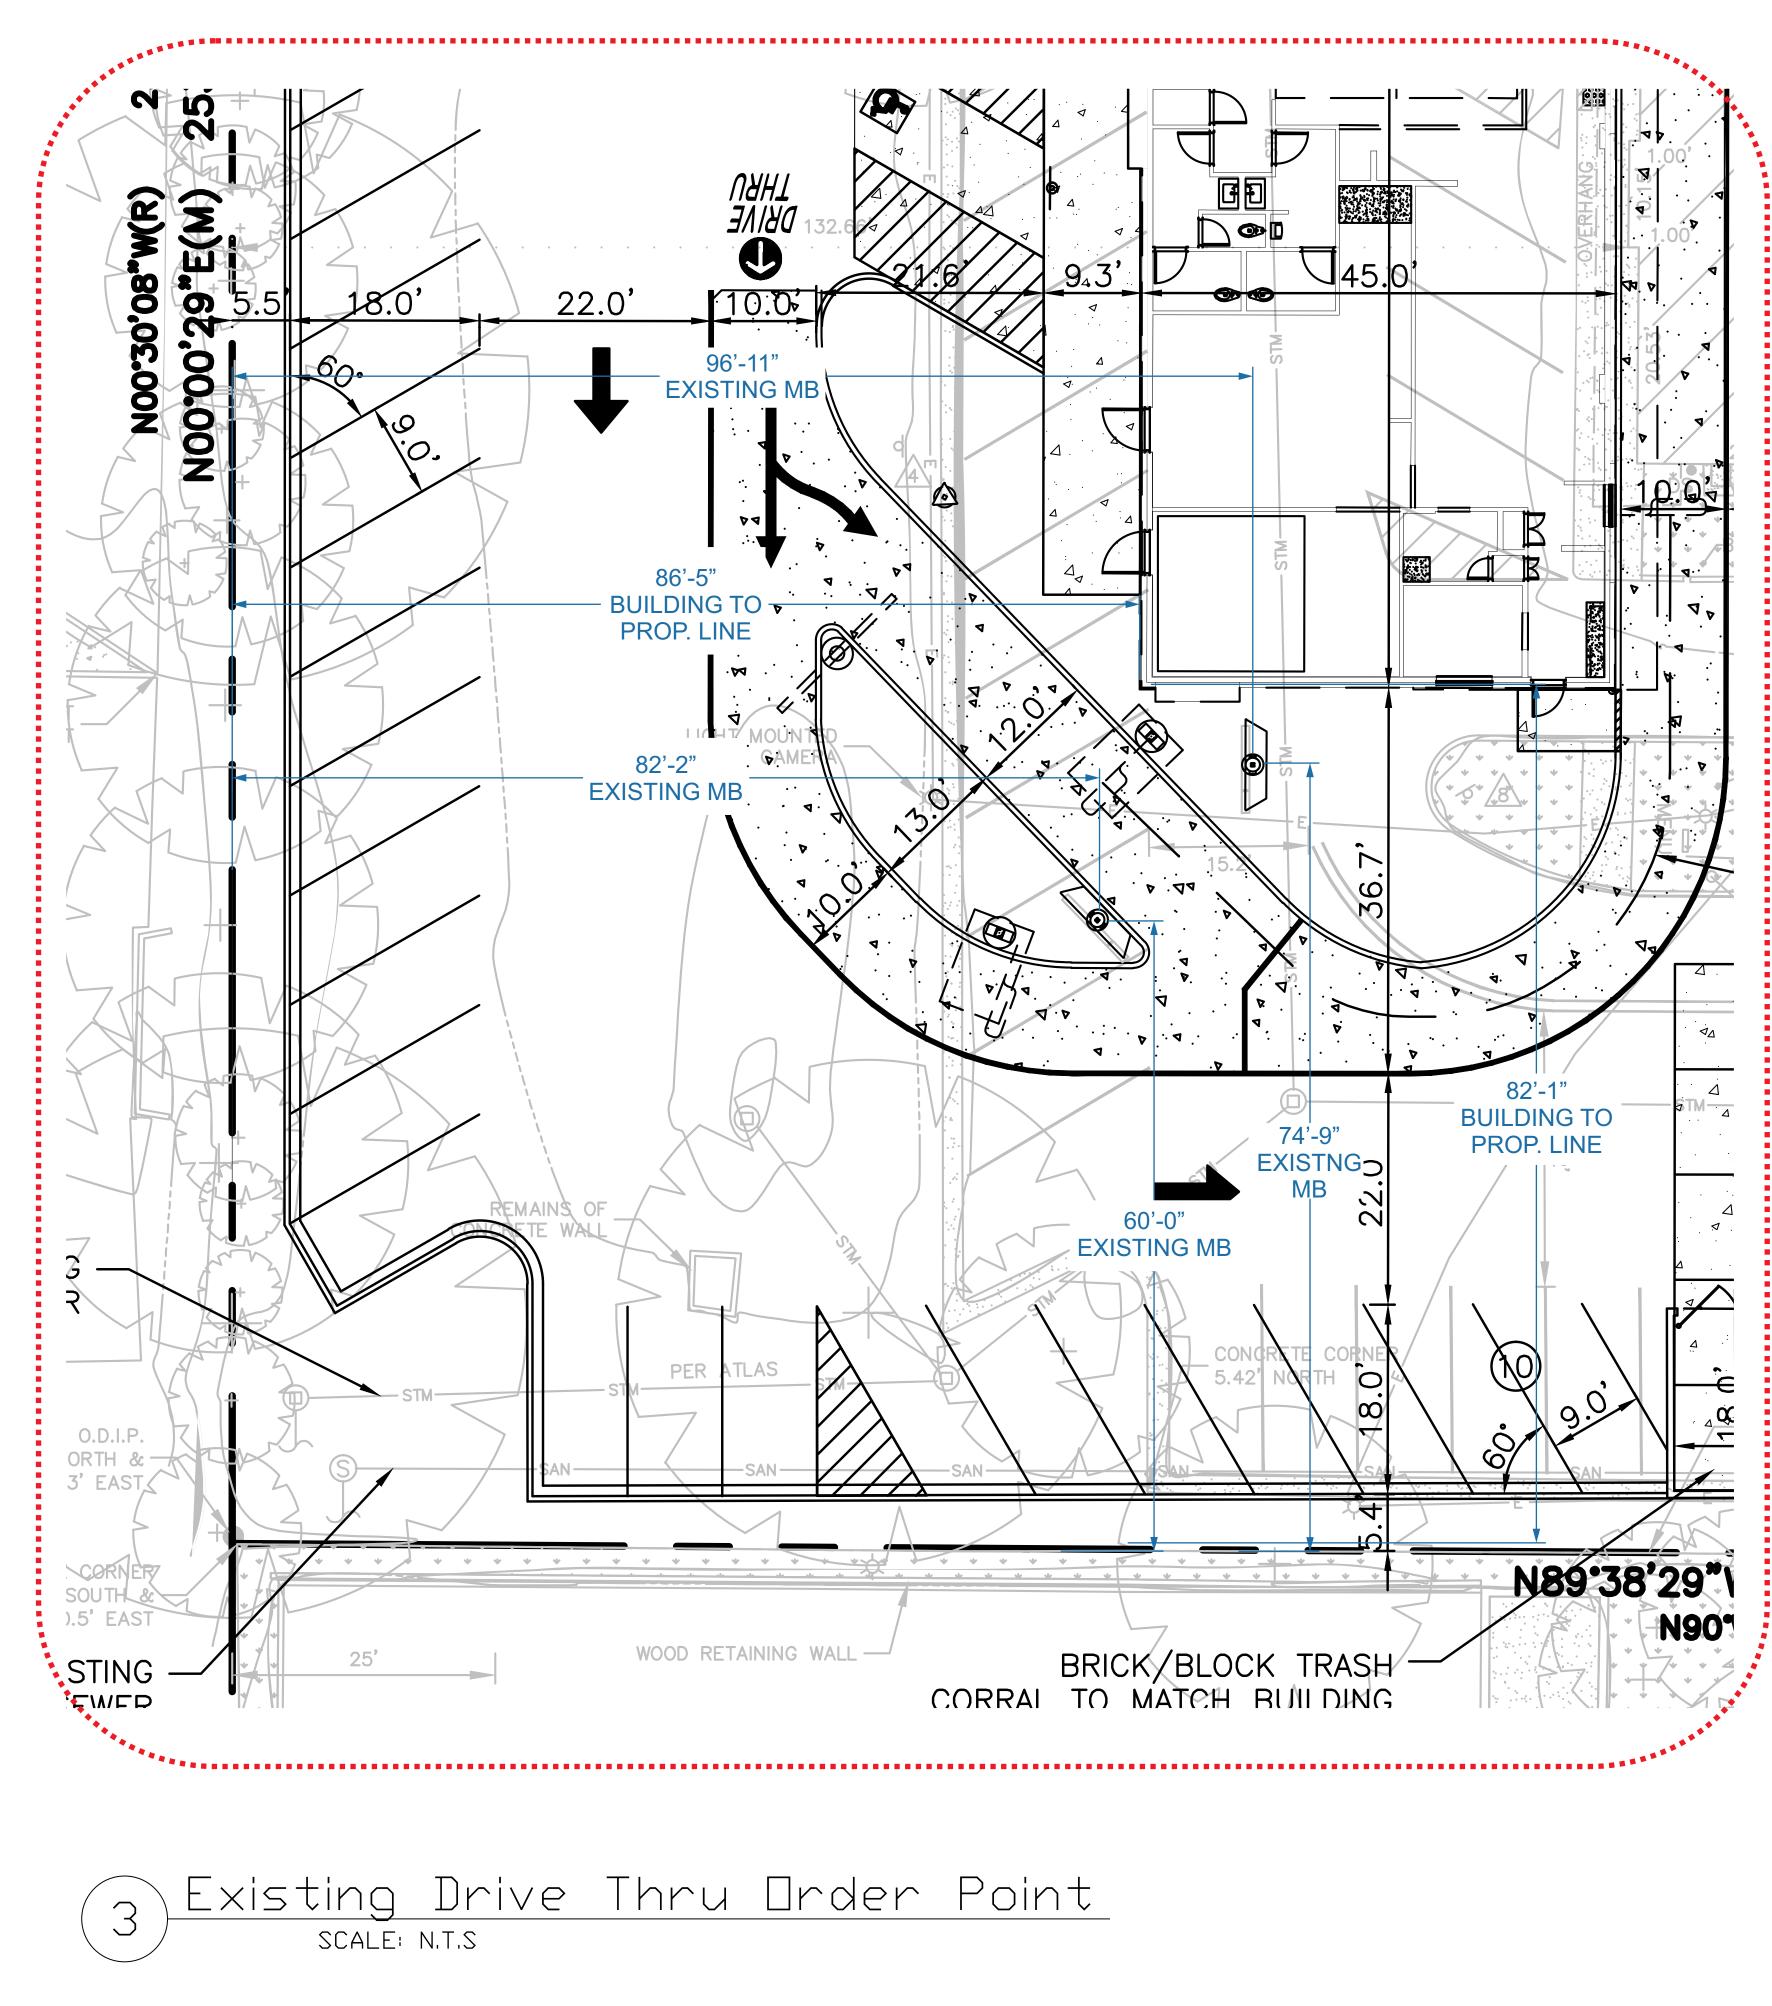

## EXISTING MENU BOARD

OVERALL FRONT FOOTPRINT OF OP04

58.45 SQ FT

**EXISTING MENU BOARD** 

## BUILDING/ELECTRICAL/MECHANICAL COMMENTS:

MENU BOARD IS ELECTRIFIED, USING EXISTING DEDICATED 20AMP CIRCUIT FOR EACH D/T LANE AN WILL HAVE ISOLATED GROUNDS. CONDUIT: EXISTING TO HOME RUN IS 2". NEW FEEDER WILL BE 3/4" FOR LINE VOLTAGE. ALL CONDUIT EXISTING WILL BE SCHEDULE 40PVC UNDERGROUND. LINE VOLTAGE WIRING: 4#12 &1312 GND &1#12 ISOLATED GND TO EXISTING PANEL FOR ISOLATED GROUND POWER TO MENU BOARDS

- LOW VOLTAGE CABLING: CAT-6 OUTDOOR & UNDERGROUND RATED BELKIN CABLING TO EXISTING NETWORK DATE SWITCH FOR COMMUNICATION TO MENU BOARDS.

A) NEW LANE 1 M SCREEN DIMS: 4' TOTAL BOARD HE MINIMUM SETBAG **NEW SCREEN SC OLD SCREEN SQ** 

B) NEW LANE 1 P SCREEN DIMS: 2' TOTAL BOARD HE MINIMUM SETBA NEW SCREEN SC

C) NEW LANE 2 SCREEN DIMS: TOTAL BOARD H MINIMUM SETBA NEW SCREEN SO OLD SCREEN SC

D) NEW LANE 2 SCREEN DIMS: TOTAL BOARD H MINIMUM SETBA **NEW SCREEN S** 

E) EXISTING DR

|                                              | ant Menu Boards 5-14-19<br>5-14-19                                                                                                                                                                                                                                                                                                                                                                                                                                                                                                                                                                                                                                                                                                                                                                                                                                                                                                                                                                                                                                                                                                                                                                                                                                                                                                                                                                                                                                                                                                                                                                                                                                                                                                                                                                                                                                                                                                                                                                                                                                                                                            |
|----------------------------------------------|-------------------------------------------------------------------------------------------------------------------------------------------------------------------------------------------------------------------------------------------------------------------------------------------------------------------------------------------------------------------------------------------------------------------------------------------------------------------------------------------------------------------------------------------------------------------------------------------------------------------------------------------------------------------------------------------------------------------------------------------------------------------------------------------------------------------------------------------------------------------------------------------------------------------------------------------------------------------------------------------------------------------------------------------------------------------------------------------------------------------------------------------------------------------------------------------------------------------------------------------------------------------------------------------------------------------------------------------------------------------------------------------------------------------------------------------------------------------------------------------------------------------------------------------------------------------------------------------------------------------------------------------------------------------------------------------------------------------------------------------------------------------------------------------------------------------------------------------------------------------------------------------------------------------------------------------------------------------------------------------------------------------------------------------------------------------------------------------------------------------------------|
| MENU BOARD INSTALLATION-REMOVE OLD BOARD     |                                                                                                                                                                                                                                                                                                                                                                                                                                                                                                                                                                                                                                                                                                                                                                                                                                                                                                                                                                                                                                                                                                                                                                                                                                                                                                                                                                                                                                                                                                                                                                                                                                                                                                                                                                                                                                                                                                                                                                                                                                                                                                                               |
| 4'-10"W x 4'-1 5/8"H x 1'-1 1/2"D            | New York Street |
| IEIGHT (WITH BASE): 5'-11 5/8"H              | Prepared For:                                                                                                                                                                                                                                                                                                                                                                                                                                                                                                                                                                                                                                                                                                                                                                                                                                                                                                                                                                                                                                                                                                                                                                                                                                                                                                                                                                                                                                                                                                                                                                                                                                                                                                                                                                                                                                                                                                                                                                                                                                                                                                                 |
| ACK FROM PUBLIC WAY: 40'                     |                                                                                                                                                                                                                                                                                                                                                                                                                                                                                                                                                                                                                                                                                                                                                                                                                                                                                                                                                                                                                                                                                                                                                                                                                                                                                                                                                                                                                                                                                                                                                                                                                                                                                                                                                                                                                                                                                                                                                                                                                                                                                                                               |
| QUARE FOOTAGE: 20'                           |                                                                                                                                                                                                                                                                                                                                                                                                                                                                                                                                                                                                                                                                                                                                                                                                                                                                                                                                                                                                                                                                                                                                                                                                                                                                                                                                                                                                                                                                                                                                                                                                                                                                                                                                                                                                                                                                                                                                                                                                                                                                                                                               |
| QUARE FOOTAGE: 43' Double Screen             | Ŏ,Ŏ                                                                                                                                                                                                                                                                                                                                                                                                                                                                                                                                                                                                                                                                                                                                                                                                                                                                                                                                                                                                                                                                                                                                                                                                                                                                                                                                                                                                                                                                                                                                                                                                                                                                                                                                                                                                                                                                                                                                                                                                                                                                                                                           |
| PRESELL INSTALLATION-REMOVE EXISTING PRESELL | McDONALD'S                                                                                                                                                                                                                                                                                                                                                                                                                                                                                                                                                                                                                                                                                                                                                                                                                                                                                                                                                                                                                                                                                                                                                                                                                                                                                                                                                                                                                                                                                                                                                                                                                                                                                                                                                                                                                                                                                                                                                                                                                                                                                                                    |
| 2'-5"W x 4'-1 3/4"H x 1'-1 13/16"D           | McD                                                                                                                                                                                                                                                                                                                                                                                                                                                                                                                                                                                                                                                                                                                                                                                                                                                                                                                                                                                                                                                                                                                                                                                                                                                                                                                                                                                                                                                                                                                                                                                                                                                                                                                                                                                                                                                                                                                                                                                                                                                                                                                           |
| IEIGHT (WITH BASE): 5'-11 1/2"H              |                                                                                                                                                                                                                                                                                                                                                                                                                                                                                                                                                                                                                                                                                                                                                                                                                                                                                                                                                                                                                                                                                                                                                                                                                                                                                                                                                                                                                                                                                                                                                                                                                                                                                                                                                                                                                                                                                                                                                                                                                                                                                                                               |
| ACK FROM PUBLIC WAY: 40'                     | <u>.</u>                                                                                                                                                                                                                                                                                                                                                                                                                                                                                                                                                                                                                                                                                                                                                                                                                                                                                                                                                                                                                                                                                                                                                                                                                                                                                                                                                                                                                                                                                                                                                                                                                                                                                                                                                                                                                                                                                                                                                                                                                                                                                                                      |
| QUARE FOOTAGE: 10' Single Screen             | McDona                                                                                                                                                                                                                                                                                                                                                                                                                                                                                                                                                                                                                                                                                                                                                                                                                                                                                                                                                                                                                                                                                                                                                                                                                                                                                                                                                                                                                                                                                                                                                                                                                                                                                                                                                                                                                                                                                                                                                                                                                                                                                                                        |
| MENU BOARD INSTALLATION-REMOVE OLD BOARD     | Prepared By:                                                                                                                                                                                                                                                                                                                                                                                                                                                                                                                                                                                                                                                                                                                                                                                                                                                                                                                                                                                                                                                                                                                                                                                                                                                                                                                                                                                                                                                                                                                                                                                                                                                                                                                                                                                                                                                                                                                                                                                                                                                                                                                  |
| 4'-10"W x 4'-1 5/8"H x 1'-1 1/2"D            |                                                                                                                                                                                                                                                                                                                                                                                                                                                                                                                                                                                                                                                                                                                                                                                                                                                                                                                                                                                                                                                                                                                                                                                                                                                                                                                                                                                                                                                                                                                                                                                                                                                                                                                                                                                                                                                                                                                                                                                                                                                                                                                               |
| HEIGHT (WITH BASE): 5'-11 5/8"H              |                                                                                                                                                                                                                                                                                                                                                                                                                                                                                                                                                                                                                                                                                                                                                                                                                                                                                                                                                                                                                                                                                                                                                                                                                                                                                                                                                                                                                                                                                                                                                                                                                                                                                                                                                                                                                                                                                                                                                                                                                                                                                                                               |
| ACK FROM PUBLIC WAY: 40'                     |                                                                                                                                                                                                                                                                                                                                                                                                                                                                                                                                                                                                                                                                                                                                                                                                                                                                                                                                                                                                                                                                                                                                                                                                                                                                                                                                                                                                                                                                                                                                                                                                                                                                                                                                                                                                                                                                                                                                                                                                                                                                                                                               |
| SQUARE FOOTAGE: 20'                          |                                                                                                                                                                                                                                                                                                                                                                                                                                                                                                                                                                                                                                                                                                                                                                                                                                                                                                                                                                                                                                                                                                                                                                                                                                                                                                                                                                                                                                                                                                                                                                                                                                                                                                                                                                                                                                                                                                                                                                                                                                                                                                                               |
| QUARE FOOTAGE: 43' Double Screen             |                                                                                                                                                                                                                                                                                                                                                                                                                                                                                                                                                                                                                                                                                                                                                                                                                                                                                                                                                                                                                                                                                                                                                                                                                                                                                                                                                                                                                                                                                                                                                                                                                                                                                                                                                                                                                                                                                                                                                                                                                                                                                                                               |
| PRESELL INSTALLATION-NO EXISTING PRESELL     |                                                                                                                                                                                                                                                                                                                                                                                                                                                                                                                                                                                                                                                                                                                                                                                                                                                                                                                                                                                                                                                                                                                                                                                                                                                                                                                                                                                                                                                                                                                                                                                                                                                                                                                                                                                                                                                                                                                                                                                                                                                                                                                               |
| 2'-5"W x 4'-1 3/4"H x 1'-1 13/16"D           |                                                                                                                                                                                                                                                                                                                                                                                                                                                                                                                                                                                                                                                                                                                                                                                                                                                                                                                                                                                                                                                                                                                                                                                                                                                                                                                                                                                                                                                                                                                                                                                                                                                                                                                                                                                                                                                                                                                                                                                                                                                                                                                               |
| HEIGHT (WITH BASE): 5'-11 1/2"H              |                                                                                                                                                                                                                                                                                                                                                                                                                                                                                                                                                                                                                                                                                                                                                                                                                                                                                                                                                                                                                                                                                                                                                                                                                                                                                                                                                                                                                                                                                                                                                                                                                                                                                                                                                                                                                                                                                                                                                                                                                                                                                                                               |
| BACK FROM PUBLIC WAY: 40'                    | NO.:<br>NO.:                                                                                                                                                                                                                                                                                                                                                                                                                                                                                                                                                                                                                                                                                                                                                                                                                                                                                                                                                                                                                                                                                                                                                                                                                                                                                                                                                                                                                                                                                                                                                                                                                                                                                                                                                                                                                                                                                                                                                                                                                                                                                                                  |
| SQUARE FOOTAGE: 10' Single Screen            | CHECKED B<br>DESIGN BY:<br>DRAWN BY:<br>DATE:<br>SCALE:<br>PROJECT N                                                                                                                                                                                                                                                                                                                                                                                                                                                                                                                                                                                                                                                                                                                                                                                                                                                                                                                                                                                                                                                                                                                                                                                                                                                                                                                                                                                                                                                                                                                                                                                                                                                                                                                                                                                                                                                                                                                                                                                                                                                          |
| RIVE-THRU EQUIPMENT TO BE REMOVED            | C-1.2                                                                                                                                                                                                                                                                                                                                                                                                                                                                                                                                                                                                                                                                                                                                                                                                                                                                                                                                                                                                                                                                                                                                                                                                                                                                                                                                                                                                                                                                                                                                                                                                                                                                                                                                                                                                                                                                                                                                                                                                                                                                                                                         |
|                                              |                                                                                                                                                                                                                                                                                                                                                                                                                                                                                                                                                                                                                                                                                                                                                                                                                                                                                                                                                                                                                                                                                                                                                                                                                                                                                                                                                                                                                                                                                                                                                                                                                                                                                                                                                                                                                                                                                                                                                                                                                                                                                                                               |