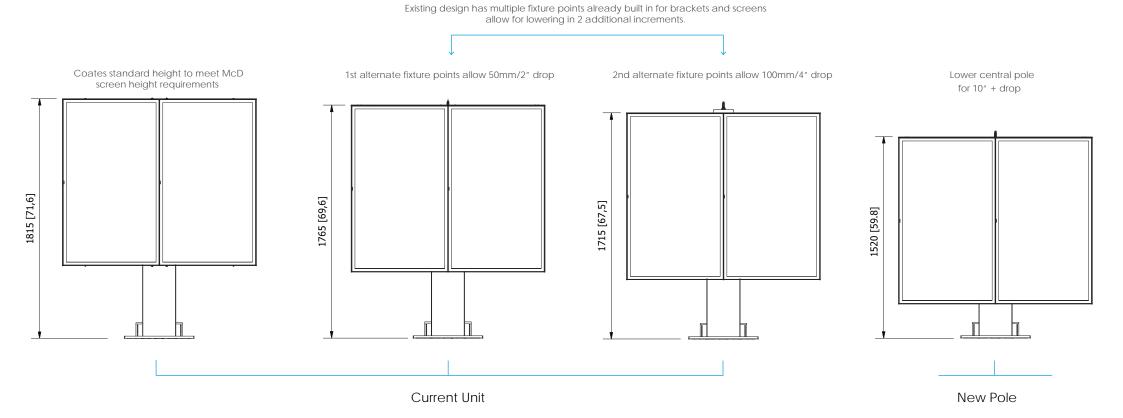

--|
| <br>(      |               |  | ∾<br>Pre    | REVISE DWG | 9-26-19 |  |
| <br>$\Box$ |               |  | ep          |            |         |  |
| <br>-      | DRAWN BY:     |  | ar          |            |         |  |
|            | DATE:         |  | ec          |            |         |  |
| <br>١.     |               |  | 1 F         |            |         |  |
| <br>2      | SCALE:        |  | ĵOĵ         |            |         |  |
| <br>1      | PROJECT NO .: |  | r:          |            |         |  |





## 55" Outdoor digital menuboard

02-55-2S/D Outdoor Menu Board Permitting Unit Information Coates ODMB Single screen unit coates

Area of display







Coates ODMB Double screen unit









Coates ODMB Single screen unit





## Coates ODMB Double screen unit











coates

## Display specification





## Display specification Lumen output





The attached is the max potential light output of the screen (see accompanying IES file) The units have inbuilt ambient light sensors

These light sensors dim the brightness of the screen based on the light surrounding it

The screens can dim from full brightness 2500nit (Fig1.) all the way down to 500nit to prevent excessive output (glare) in low light and night time environments

## Coates ODMB Single with additional security glass





## Coates ODMB Double with additional security glass













Unit powder coat color Coates dark grey Match Pantone: 446C Gloss specification: 7-12 units @60deg



| GERALD R. CARSTENS