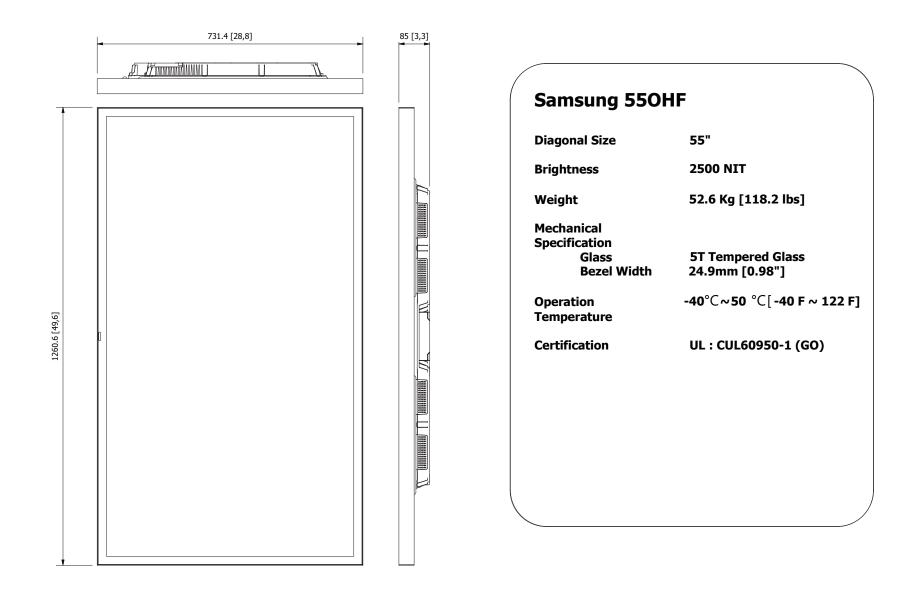

## 55" Outdoor digital menuboard

02-55-2S/D Outdoor Menu Board Permitting Unit Information Coates ODMB Single screen unit coates

Area of display

Coates ODMB Double screen unit

Coates ODMB Single screen unit

## Display specification