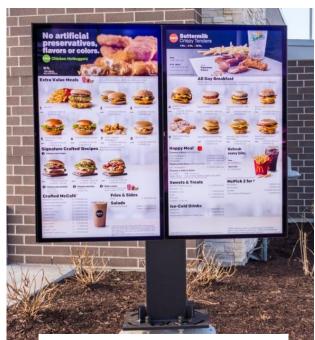

## Proposed Main Menu Board



- 5' 11 ½" tall
- 4'10" wide
- 19.97 sq. ft. in display area

## Proposed Pre-Browse Board



- 5' 11 ½" tall
- 2'5 1/8" wide
- 9.98 sq. ft. in display area



Current Drive-Thru



- 6' 9.35 " tall
- 8' 7.46" wide
- 38.8 sq. ft. in display area



## EXISTING MENU BOARD



OVERALL FRONT FOOTPRINT OF OP04

58.45 SQ FT

**EXISTING MENU BOARD** 

# No artificial flavors, preservatives or colors





Daubin Quarter Pounder\*\*

# powerhouse





# Hot and deliciously juicy

# PROPOSED ELECTRONIC PRE-SELL MENU BOARD







## PROPOSED ELECTRONIC MENU BOARD







## BUILDING/ELECTRICAL/MECHANICAL COMMENTS:

MENU BOARD IS ELECTRIFIED, USING EXISTING DEDICATED 20AMP CIRCUIT FOR EACH D/T LANE AN WILL HAVE ISOLATED GROUNDS. CONDUIT: EXISTING TO HOME RUN IS 2". NEW FEEDER WILL BE 3/4" FOR LINE VO