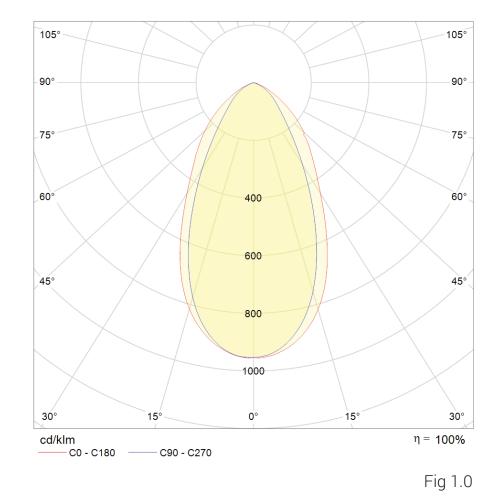

## Display specification Lumen output

The attached is the max potential light output of the screen (see accompanying IES file) The units have inbuilt ambient light sensors

These light sensors dim the brightness of the screen based on the light surrounding it

The screens can dim from full brightness 2500nit (Fig1.) all the way down to 500nit to prevent excessive output (glare) in low light and night time environments