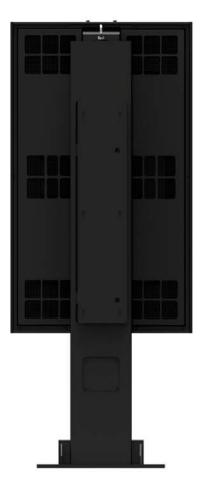

## 55" Outdoor digital menuboard

02-55-2S/D Outdoor Menu Board Permitting Unit Information Coates ODMB Single screen unit coates

Area of display

Coates ODMB Double screen unit

Coates ODMB Single screen unit

## Coates ODMB Double screen unit

coates