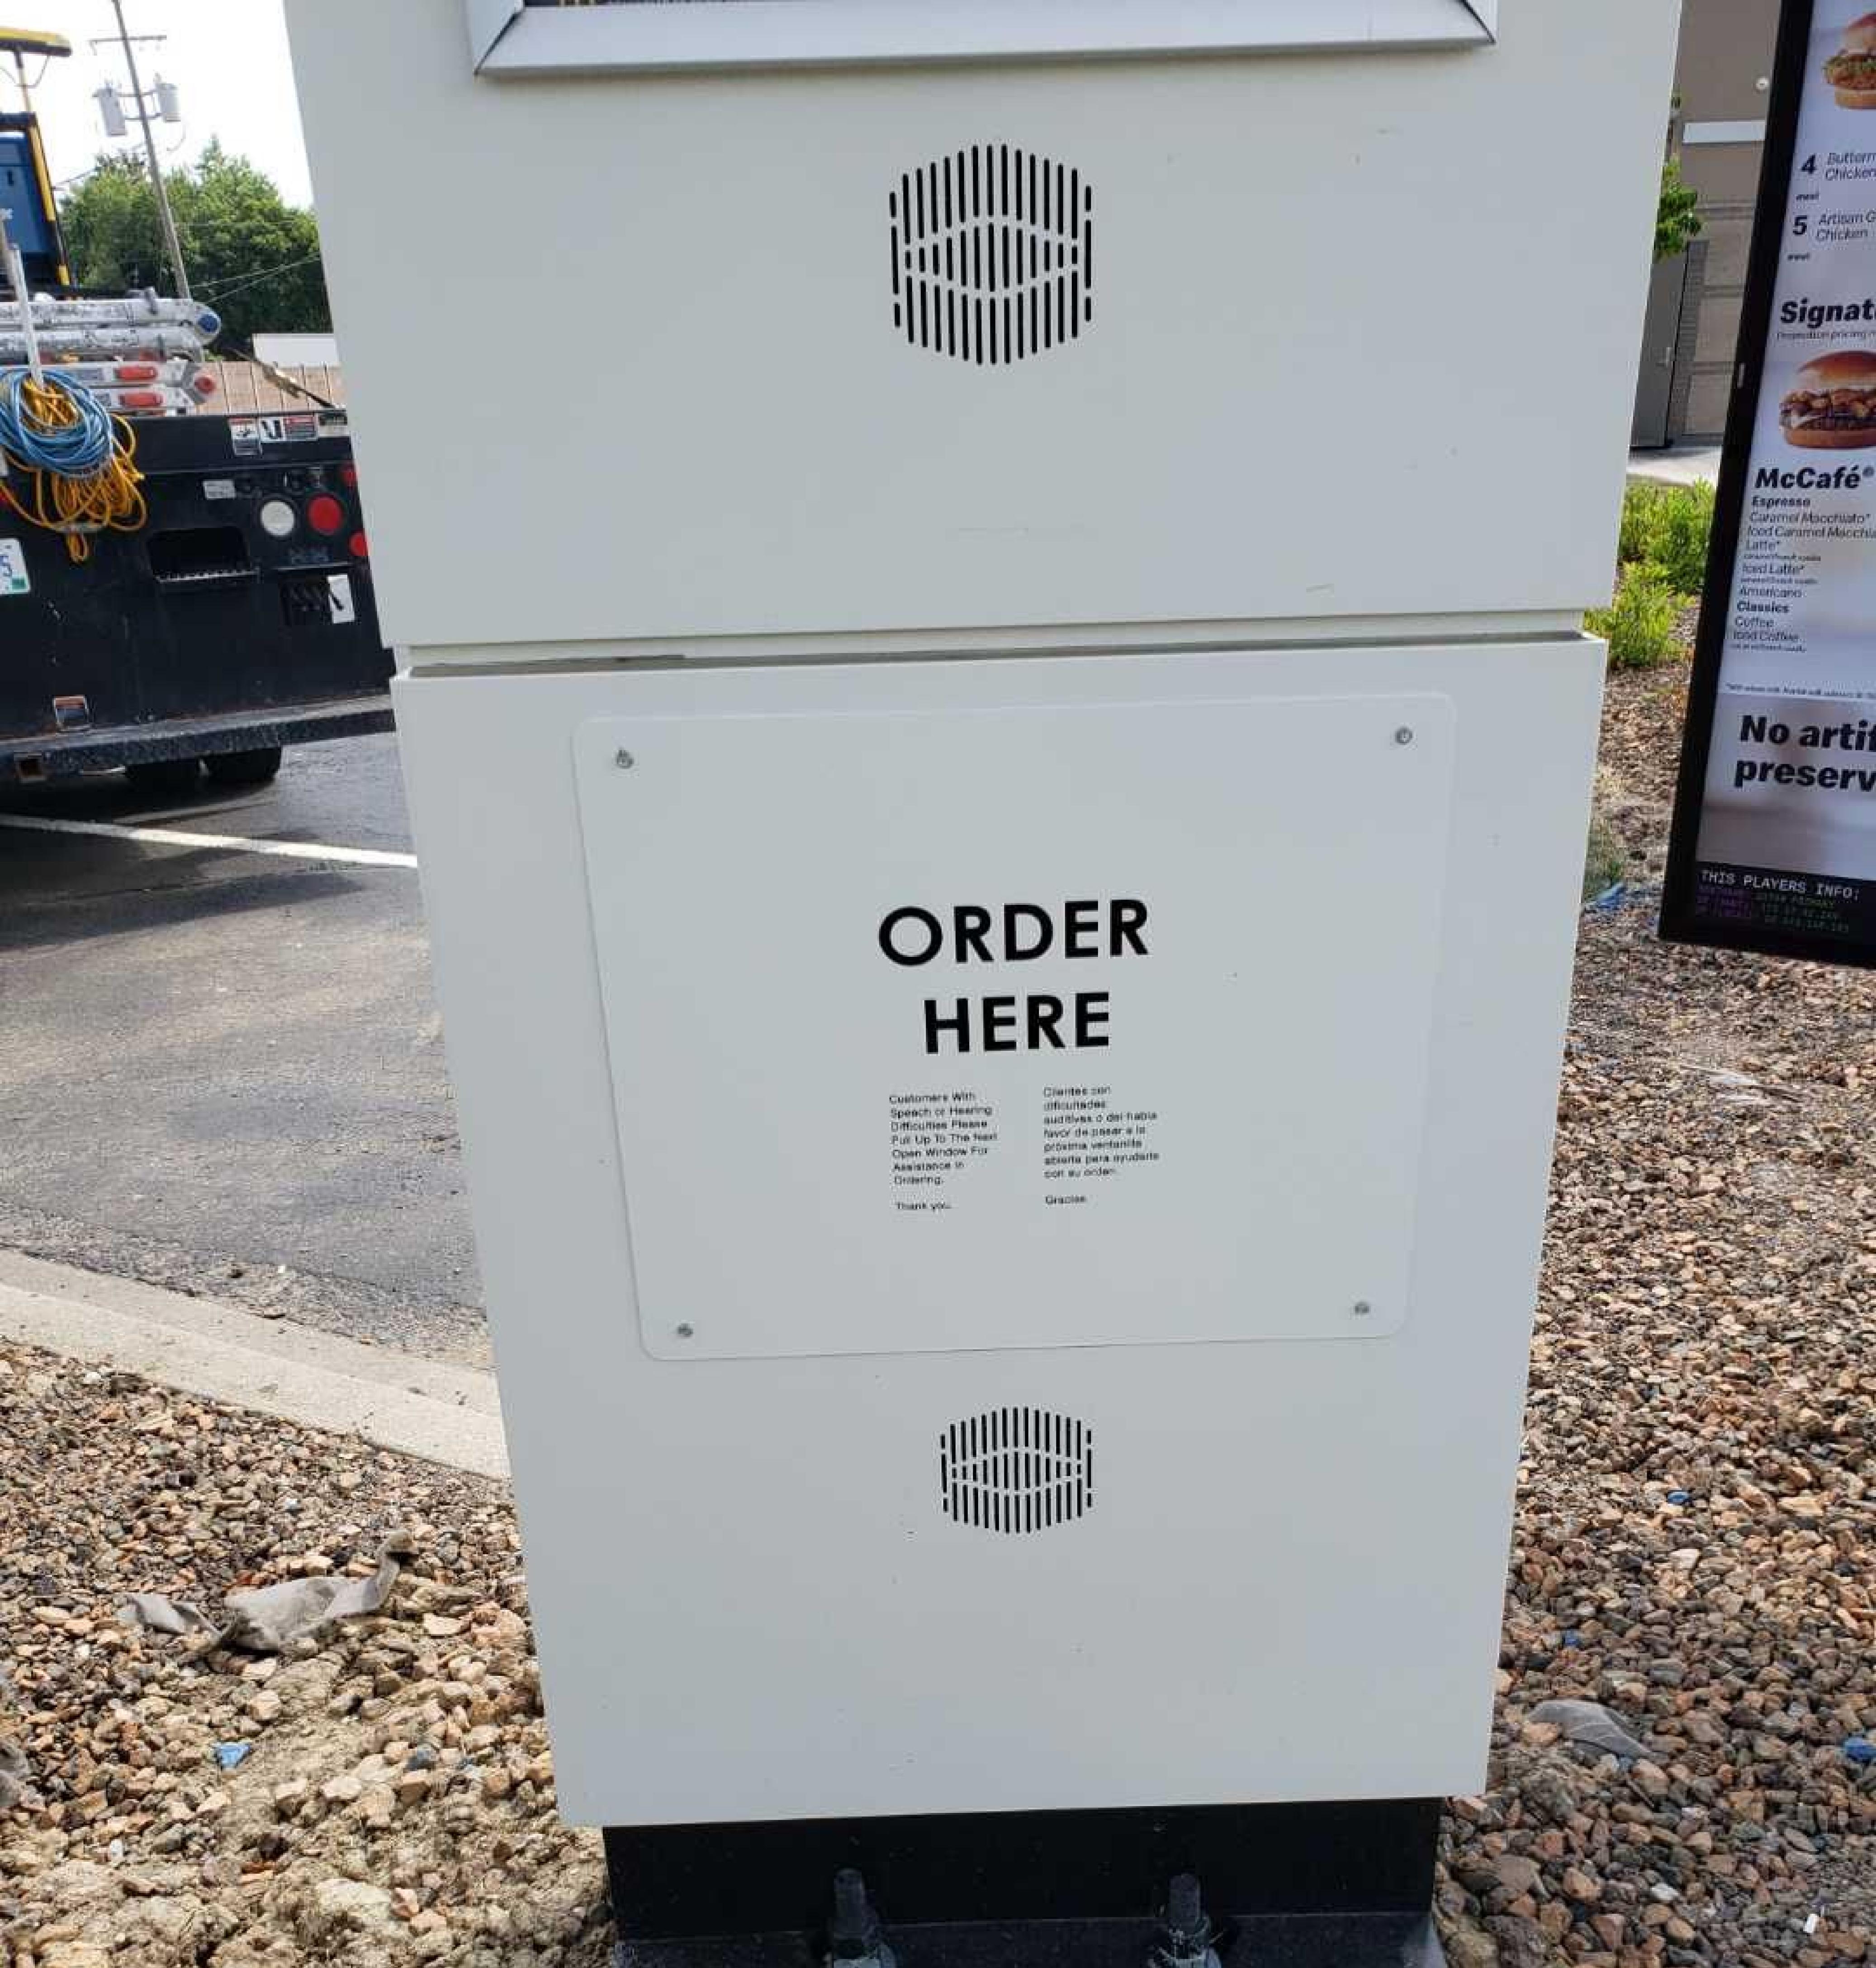

- LOW VOLTAGE CABLING: CAT-6 OUTDOOR & UNDERGROUND RATED BELKIN CABLING TO EXISTING NETWORK DATE SWITCH FOR COMMUNICATION TO MENU BOARDS.

A) NEW LANE 1 M SCREEN DIMS: 4' TOTAL BOARD HE MINIMUM SETBAG **NEW SCREEN SC OLD SCREEN SQ** 

B) NEW LANE 1 P SCREEN DIMS: 2' TOTAL BOARD HE MINIMUM SETBA NEW SCREEN SC

C) NEW LANE 2 SCREEN DIMS: TOTAL BOARD H MINIMUM SETBA NEW SCREEN SO OLD SCREEN SC

D) NEW LANE 2 SCREEN DIMS: TOTAL BOARD H MINIMUM SETBA **NEW SCREEN S** 

E) EXISTING DR

|                                              | ant Menu Boards 5-14-19<br>5-14-19                                                                                                                                                                                                                                                                                                                                                                                                                                                                                                                                                                                                                                                                                                                                                                                                                                                                                                                                                                                                                                                                                                                                                                                                                                                                                                                                                                                                                                                                                                                                                                                                                                                                                                                                                                                                                                                                                                                                                                                                                                                                                            |
|----------------------------------------------|-------------------------------------------------------------------------------------------------------------------------------------------------------------------------------------------------------------------------------------------------------------------------------------------------------------------------------------------------------------------------------------------------------------------------------------------------------------------------------------------------------------------------------------------------------------------------------------------------------------------------------------------------------------------------------------------------------------------------------------------------------------------------------------------------------------------------------------------------------------------------------------------------------------------------------------------------------------------------------------------------------------------------------------------------------------------------------------------------------------------------------------------------------------------------------------------------------------------------------------------------------------------------------------------------------------------------------------------------------------------------------------------------------------------------------------------------------------------------------------------------------------------------------------------------------------------------------------------------------------------------------------------------------------------------------------------------------------------------------------------------------------------------------------------------------------------------------------------------------------------------------------------------------------------------------------------------------------------------------------------------------------------------------------------------------------------------------------------------------------------------------|
| MENU BOARD INSTALLATION-REMOVE OLD BOARD     |                                                                                                                                                                                                                                                                                                                                                                                                                                                                                                                                                                                                                                                                                                                                                                                                                                                                                                                                                                                                                                                                                                                                                                                                                                                                                                                                                                                                                                                                                                                                                                                                                                                                                                                                                                                                                                                                                                                                                                                                                                                                                                                               |
| 4'-10"W x 4'-1 5/8"H x 1'-1 1/2"D            | New York Street |
| IEIGHT (WITH BASE): 5'-11 5/8"H              | Prepared For:                                                                                                                                                                                                                                                                                                                                                                                                                                                                                                                                                                                                                                                                                                                                                                                                                                                                                                                                                                                                                                                                                                                                                                                                                                                                                                                                                                                                                                                                                                                                                                                                                                                                                                                                                                                                                                                                                                                                                                                                                                                                                                                 |
| ACK FROM PUBLIC WAY: 40'                     |                                                                                                                                                                                                                                                                                                                                                                                                                                                                                                                                                                                                                                                                                                                                                                                                                                                                                                                                                                                                                                                                                                                                                                                                                                                                                                                                                                                                                                                                                                                                                                                                                                                                                                                                                                                                                                                                                                                                                                                                                                                                                                                               |
| QUARE FOOTAGE: 20'                           |                                                                                                                                                                                                                                                                                                                                                                                                                                                                                                                                                                                                                                                                                                                                                                                                                                                                                                                                                                                                                                                                                                                                                                                                                                                                                                                                                                                                                                                                                                                                                                                                                                                                                                                                                                                                                                                                                                                                                                                                                                                                                                                               |
| QUARE FOOTAGE: 43' Double Screen             | Ŏ,Ŏ                                                                                                                                                                                                                                                                                                                                                                                                                                                                                                                                                                                                                                                                                                                                                                                                                                                                                                                                                                                                                                                                                                                                                                                                                                                                                                                                                                                                                                                                                                                                                                                                                                                                                                                                                                                                                                                                                                                                                                                                                                                                                                                           |
| PRESELL INSTALLATION-REMOVE EXISTING PRESELL | McDONALD'S                                                                                                                                                                                                                                                                                                                                                                                                                                                                                                                                                                                                                                                                                                                                                                                                                                                                                                                                                                                                                                                                                                                                                                                                                                                                                                                                                                                                                                                                                                                                                                                                                                                                                                                                                                                                                                                                                                                                                                                                                                                                                                                    |
| 2'-5"W x 4'-1 3/4"H x 1'-1 13/16"D           | McD                                                                                                                                                                                                                                                                                                                                                                                                                                                                                                                                                                                                                                                                                                                                                                                                                                                                                                                                                                                                                                                                                                                                                                                                                                                                                                                                                                                                                                                                                                                                                                                                                                                                                                                                                                                                                                                                                                                                                                                                                                                                                                                           |
| IEIGHT (WITH BASE): 5'-11 1/2"H              |                                                                                                                                                                                                                                                                                                                                                                                                                                                                                                                                                                                                                                                                                                                                                                                                                                                                                                                                                                                                                                                                                                                                                                                                                                                                                                                                                                                                                                                                                                                                                                                                                                                                                                                                                                                                                                                                                                                                                                                                                                                                                                                               |
| ACK FROM PUBLIC WAY: 40'                     | <u>.</u>                                                                                                                                                                                                                                                                                                                                                                                                                                                                                                                                                                                                                                                                                                                                                                                                                                                                                                                                                                                                                                                                                                                                                                                                                                                                                                                                                                                                                                                                                                                                                                                                                                                                                                                                                                                                                                                                                                                                                                                                                                                                                                                      |
| QUARE FOOTAGE: 10' Single Screen             | McDona                                                                                                                                                                                                                                                                                                                                                                                                                                                                                                                                                                                                                                                                                                                                                                                                                                                                                                                                                                                                                                                                                                                                                                                                                                                                                                                                                                                                                                                                                                                                                                                                                                                                                                                                                                                                                                                                                                                                                                                                                                                                                                                        |
| MENU BOARD INSTALLATION-REMOVE OLD BOARD     | Prepared By:                                                                                                                                                                                                                                                                                                                                                                                                                                                                                                                                                                                                                                                                                                                                                                                                                                                                                                                                                                                                                                                                                                                                                                                                                                                                                                                                                                                                                                                                                                                                                                                                                                                                                                                                                                                                                                                                                                                                                                                                                                                                                                                  |
| 4'-10"W x 4'-1 5/8"H x 1'-1 1/2"D            |                                                                                                                                                                                                                                                                                                                                                                                                                                                                                                                                                                                                                                                                                                                                                                                                                                                                                                                                                                                                                                                                                                                                                                                                                                                                                                                                                                                                                                                                                                                                                                                                                                                                                                                                                                                                                                                                                                                                                                                                                                                                                                                               |
| HEIGHT (WITH BASE): 5'-11 5/8"H              |                                                                                                                                                                                                                                                                                                                                                                                                                                                                                                                                                                                                                                                                                                                                                                                                                                                                                                                                                                                                                                                                                                                                                                                                                                                                                                                                                                                                                                                                                                                                                                                                                                                                                                                                                                                                                                                                                                                                                                                                                                                                                                                               |
| ACK FROM PUBLIC WAY: 40'                     |                                                                                                                                                                                                                                                                                                                                                                                                                                                                                                                                                                                                                                                                                                                                                                                                                                                                                                                                                                                                                                                                                                                                                                                                                                                                                                                                                                                                                                                                                                                                                                                                                                                                                                                                                                                                                                                                                                                                                                                                                                                                                                                               |
| SQUARE FOOTAGE: 20'                          |                                                                                                                                                                                                                                                                                                                                                                                                                                                                                                                                                                                                                                                                                                                                                                                                                                                                                                                                                                                                                                                                                                                                                                                                                                                                                                                                                                                                                                                                                                                                                                                                                                                                                                                                                                                                                                                                                                                                                                                                                                                                                                                               |
| QUARE FOOTAGE: 43' Double Screen             |                                                                                                                                                                                                                                                                                                                                                                                                                                                                                                                                                                                                                                                                                                                                                                                                                                                                                                                                                                                                                                                                                                                                                                                                                                                                                                                                                                                                                                                                                                                                                                                                                                                                                                                                                                                                                                                                                                                                                                                                                                                                                                                               |
| PRESELL INSTALLATION-NO EXISTING PRESELL     |                                                                                                                                                                                                                                                                                                                                                                                                                                                                                                                                                                                                                                                                                                                                                                                                                                                                                                                                                                                                                                                                                                                                                                                                                                                                                                                                                                                                                                                                                                                                                                                                                                                                                                                                                                                                                                                                                                                                                                                                                                                                                                                               |
| 2'-5"W x 4'-1 3/4"H x 1'-1 13/16"D           |                                                                                                                                                                                                                                                                                                                                                                                                                                                                                                                                                                                                                                                                                                                                                                                                                                                                                                                                                                                                                                                                                                                                                                                                                                                                                                                                                                                                                                                                                                                                                                                                                                                                                                                                                                                                                                                                                                                                                                                                                                                                                                                               |
| HEIGHT (WITH BASE): 5'-11 1/2"H              |                                                                                                                                                                                                                                                                                                                                                                                                                                                                                                                                                                                                                                                                                                                                                                                                                                                                                                                                                                                                                                                                                                                                                                                                                                                                                                                                                                                                                                                                                                                                                                                                                                                                                                                                                                                                                                                                                                                                                                                                                                                                                                                               |
| BACK FROM PUBLIC WAY: 40'                    | NO.:<br>NO.:                                                                                                                                                                                                                                                                                                                                                                                                                                                                                                                                                                                                                                                                                                                                                                                                                                                                                                                                                                                                                                                                                                                                                                                                                                                                                                                                                                                                                                                                                                                                                                                                                                                                                                                                                                                                                                                                                                                                                                                                                                                                                                                  |
| SQUARE FOOTAGE: 10' Single Screen            | CHECKED B<br>DESIGN BY:<br>DRAWN BY:<br>DATE:<br>SCALE:<br>PROJECT N                                                                                                                                                                                                                                                                                                                                                                                                                                                                                                                                                                                                                                                                                                                                                                                                                                                                                                                                                                                                                                                                                                                                                                                                                                                                                                                                                                                                                                                                                                                                                                                                                                                                                                                                                                                                                                                                                                                                                                                                                                                          |
| RIVE-THRU EQUIPMENT TO BE REMOVED            | C-1.2                                                                                                                                                                                                                                                                                                                                                                                                                                                                                                                                                                                                                                                                                                                                                                                                                                                                                                                                                                                                                                                                                                                                                                                                                                                                                                                                                                                                                                                                                                                                                                                                                                                                                                                                                                                                                                                                                                                                                                                                                                                                                                                         |
|                                              |                                                                                                                                                                                                                                                                                                                                                                                                                                                                                                                                                                                                                                                                                                                                                                                                                                                                                                                                                                                                                                                                                                                                                                                                                                                                                                                                                                                                                                                                                                                                                                                                                                                                                                                                                                                                                                                                                                                                                                                                                                                                                                                               |