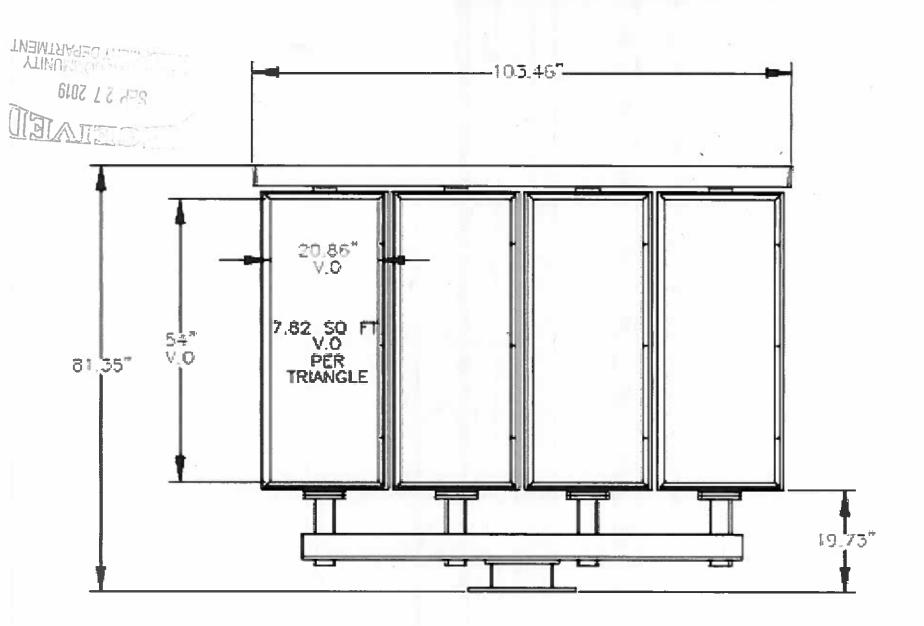

## 55" Outdoor digital menuboard

02-55-2S/D Outdoor Menu Board Permitting Unit Information Coates ODMB Single screen unit coates

Area of display

Coates ODMB Double screen unit

Coates ODMB Single screen unit

## Coates ODMB Double screen unit

coates