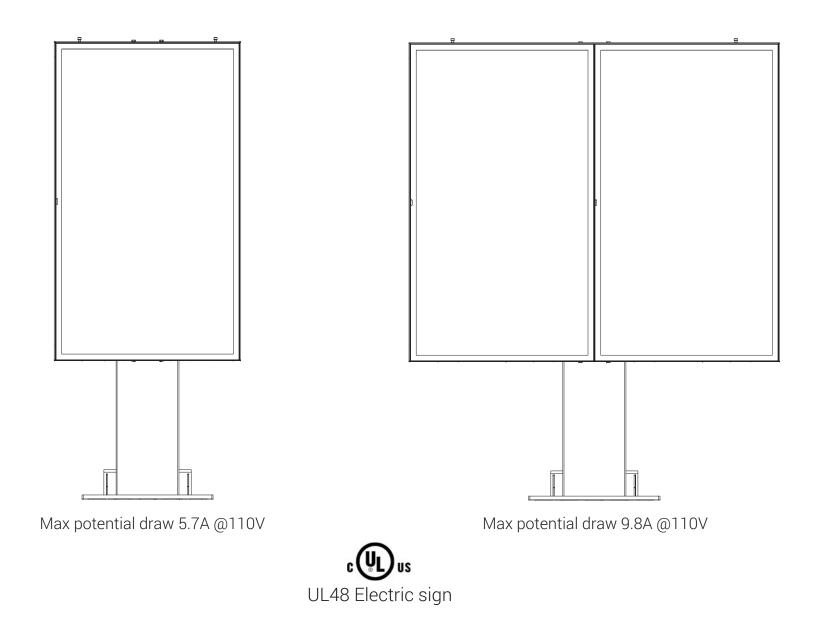

## Display specification Lumen output

The attached is the max potential light output of the screen (see accompanying IES file) The units have inbuilt ambient light sensors

These light sensors dim the brightness of the screen based on the light surrounding it

The screens can dim from full brightness 2500nit (Fig1.) all the way down to 500nit to prevent excessive output (glare) in low light and night time environments