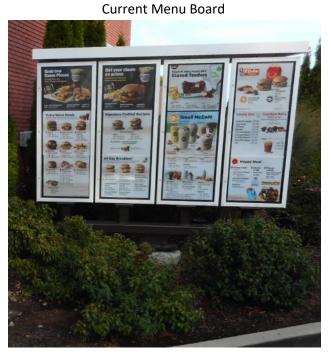

## EXISTING MENU BOARD

OVERALL FRONT FOOTPRINT OF OP04

58.45 SQ FT

**EXISTING MENU BOARD** 