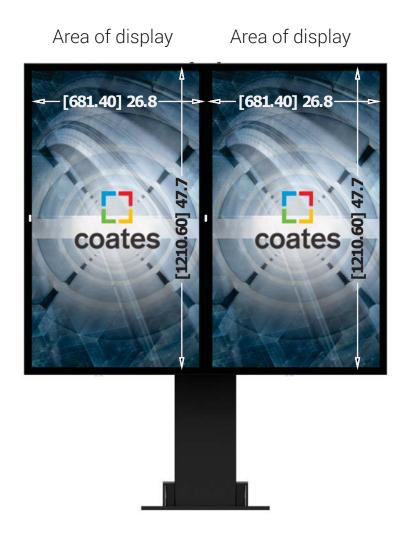

## 55" Outdoor digital menuboard

02-55-2S/D Outdoor Menu Board Permitting Unit Information Coates ODMB Single screen unit coates

Area of display

Coates ODMB Double screen unit

Coates ODMB Single screen unit

## Coates ODMB Double screen unit

coates