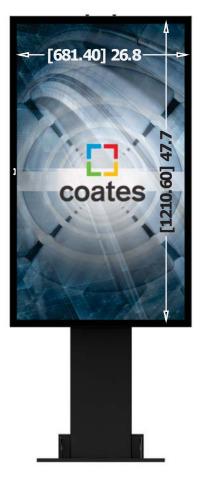

## Proposed Main Menu Board

- 5' 11 ½" tall
- 4'10" wide
- 19.97 sq. ft. in display area

## Proposed Pre-Browse Board

- 5' 11 ½" tall
- 2'5 1/8" wide
- 9.98 sq. ft. in display area

Current Drive-Thru

- 6' 9.35 " tall
- 8' 7.46" wide
- 38.8 sq. ft. in display area

## 55" Outdoor digital menuboard

02-55-2S/D Outdoor Menu Board Permitting Unit Information Coates ODMB Single screen unit coates

Area of display

Coates ODMB Double screen unit

Coates ODMB Single screen unit