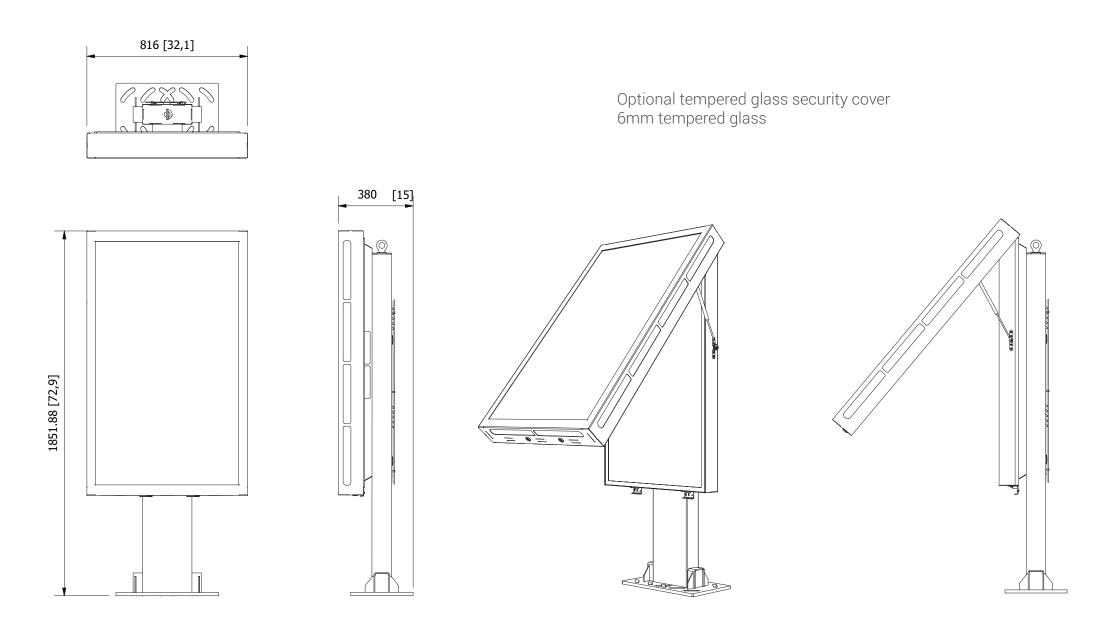

## 55" Outdoor digital menuboard

02-55-2S/D Outdoor Menu Board Permitting Unit Information Coates ODMB Single screen unit coates

Area of display

Coates ODMB Double screen unit

Coates ODMB Single screen unit

## Coates ODMB Single with additional security glass