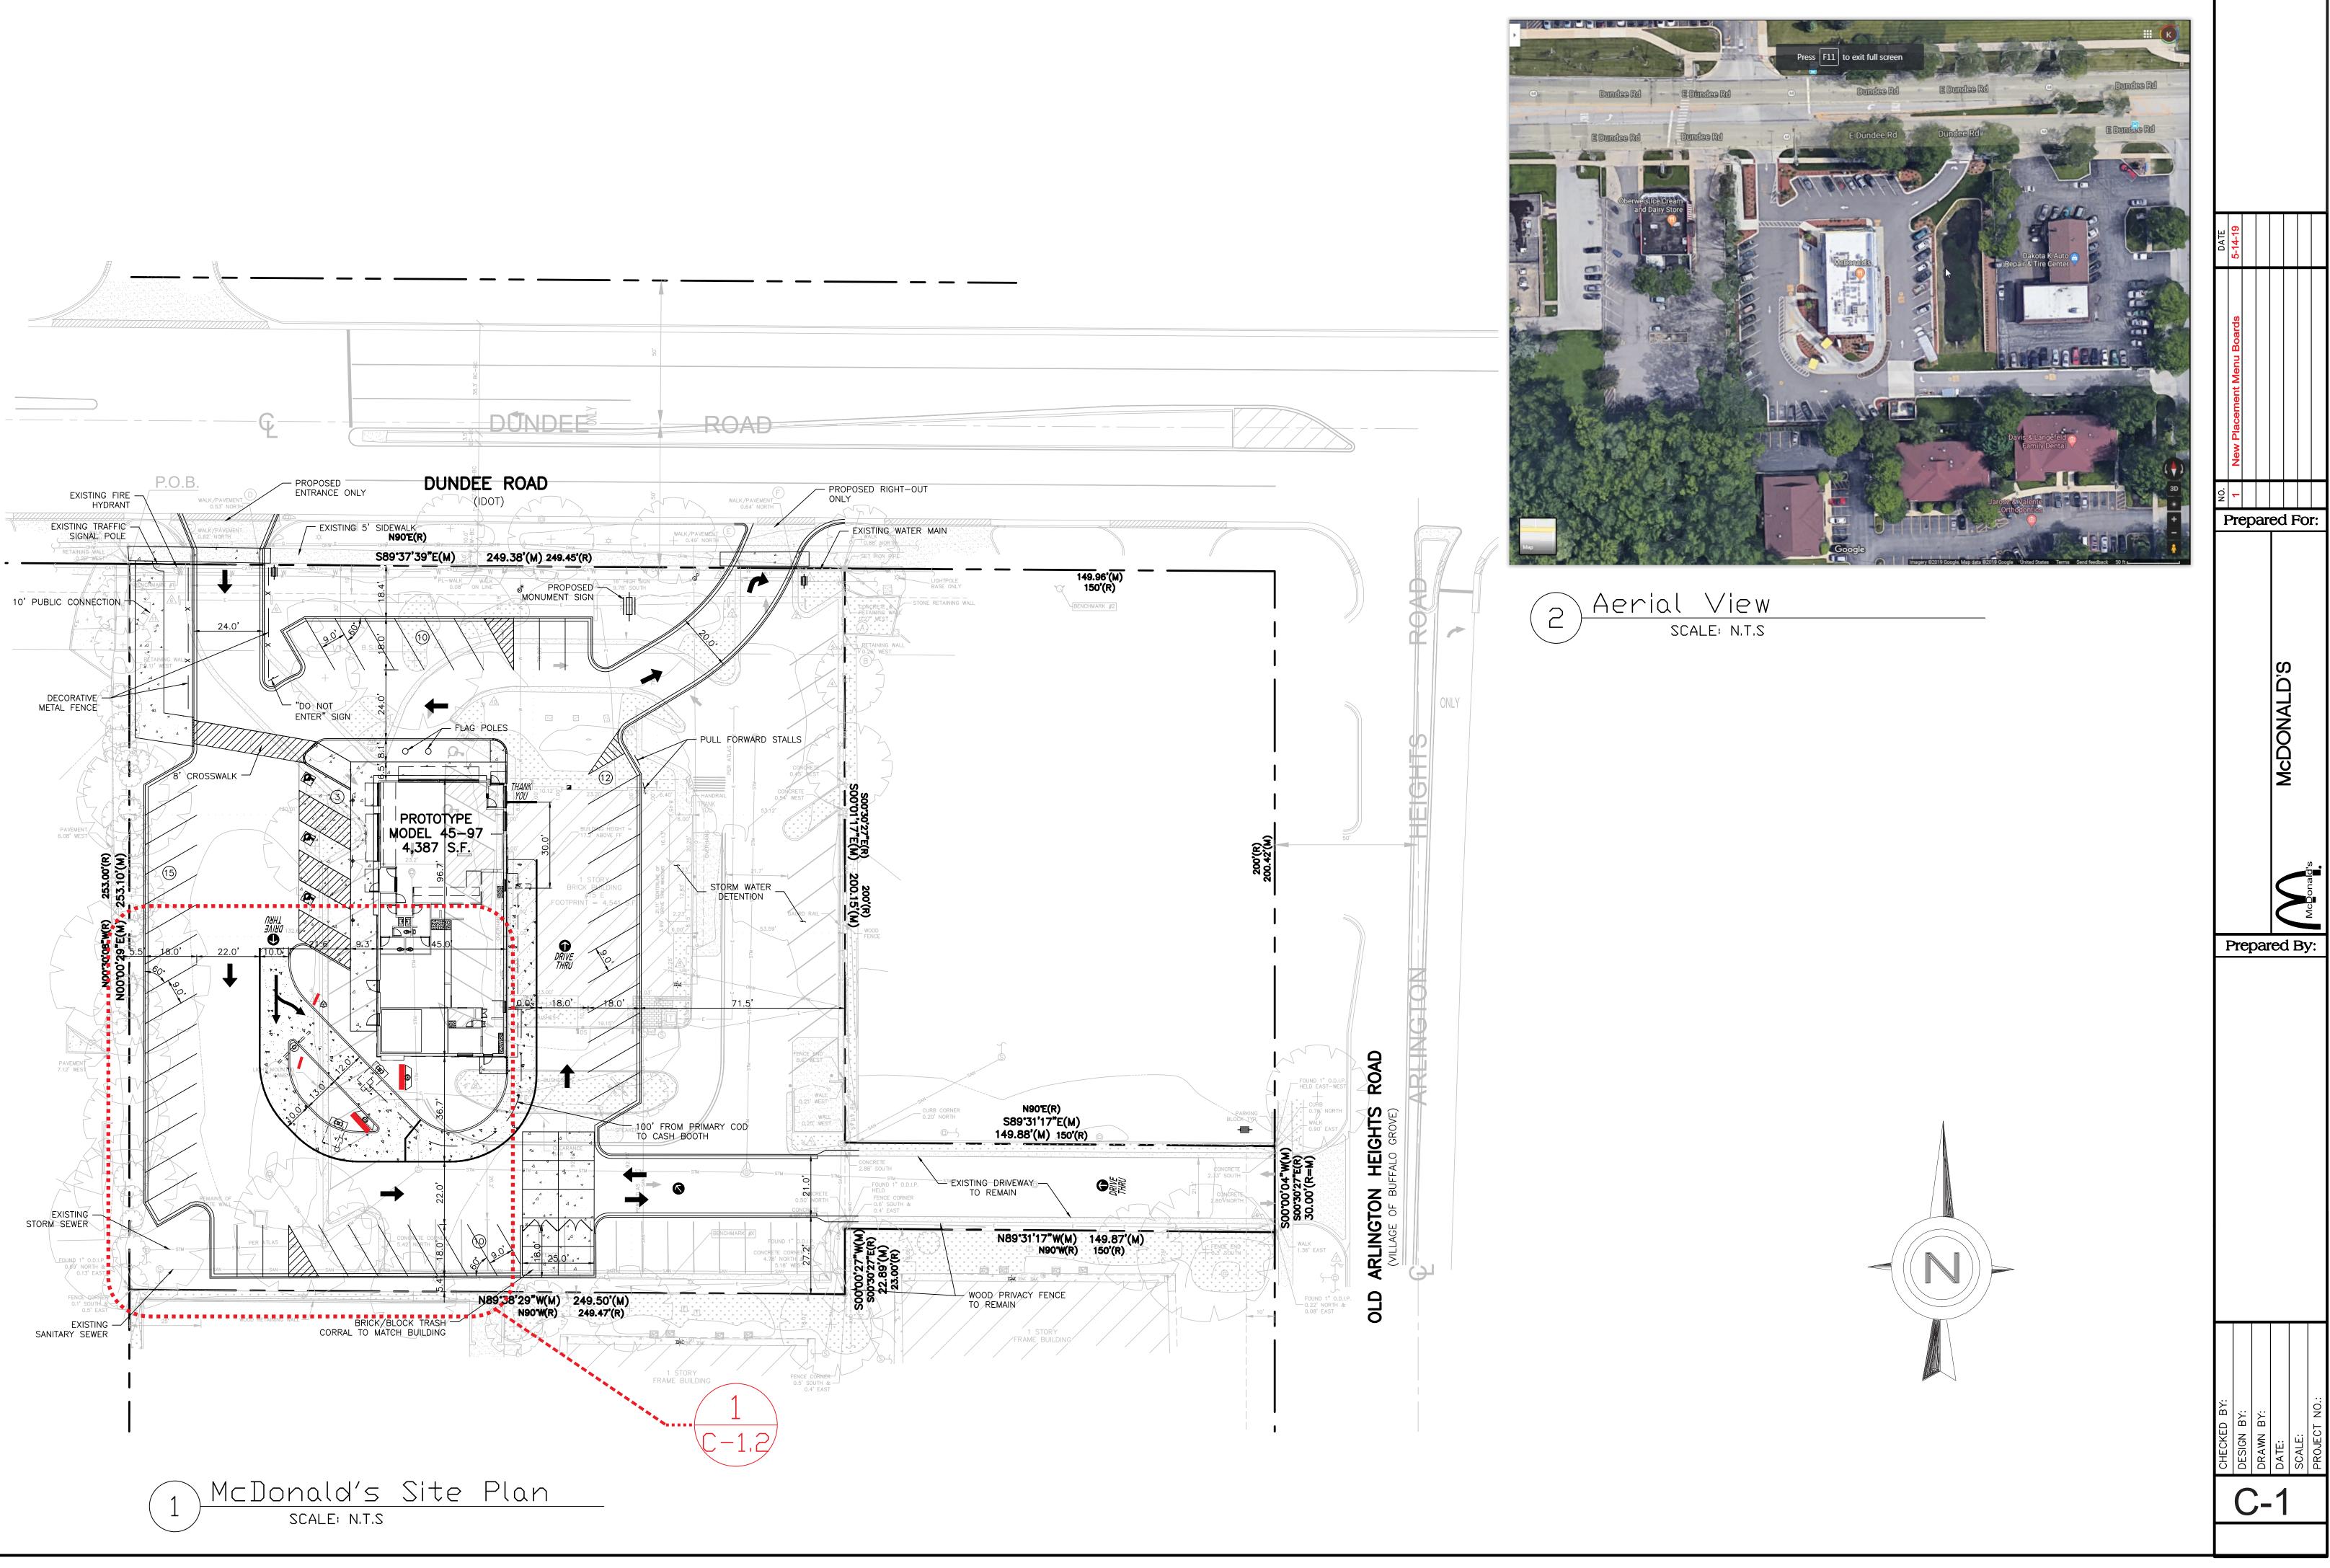

## Proposed Main Menu Board



- 5' 11 ½" tall
- 4'10" wide
- 19.97 sq. ft. in display area

## Proposed Pre-Browse Board



- 5' 11 ½" tall
- 2'5 1/8" wide
- 9.98 sq. ft. in display area



Current Drive-Thru



- 6' 9.35 " tall
- 8' 7.46" wide
- 38.8 sq. ft. in display area



## EXISTING MENU BOARD



OVERALL FRONT FOOTPRINT OF OP04

58.45 SQ FT

**EXISTING MENU BOARD** 

# No artificial flavors, preservatives or colors





Daubin Quarter Pounder\*\*

# powerhouse





# Hot and deliciously juicy

# PROPOSED ELECTRONIC PRE-SELL MENU BOARD







## PROPOSED ELECTRONIC MENU BOARD







## BUILDING/ELECTRICAL/MECHANICAL COMMENTS:

MENU BOARD IS ELECTRIFIED, USING EXISTING DEDICATED 20AMP CIRCUIT FOR EACH D/T LANE AN WILL HAVE ISOLATED GROUNDS. CONDUIT: EXISTING TO HOME RUN IS 2". NEW FEEDER WILL BE 3/4" FOR LINE VOLTAGE. ALL CONDUIT EXISTING WILL BE SCHEDULE 40PVC UNDERGROUND. LINE VOLTAGE WIRING: 4#12 &1312 GND &1#12 ISOLATED GND TO EXISTING PANEL FOR ISOLATED GROUND POWER TO MENU BOARDS



- LOW VOLTAGE CABLING: CAT-6 OUTDOOR & UNDERGROUND RATED BELKIN CABLING TO EXISTING NETWORK DATE SWITCH FOR COMMUNICATION TO MENU BOARDS.

A) NEW LANE 1 M SCREEN DIMS: 4' TOTAL BOARD HE MINIMUM SETBAG **NEW SCREEN SC OLD SCREEN SQ** 

B) NEW LANE 1 P SCREEN DIMS: 2' TOTAL BOARD HE MINIMUM SETBA NEW SCREEN SC

C) NEW LANE 2 SCREEN DIMS: TOTAL BOARD H MINIMUM SETBA NEW SCREEN SO OLD S