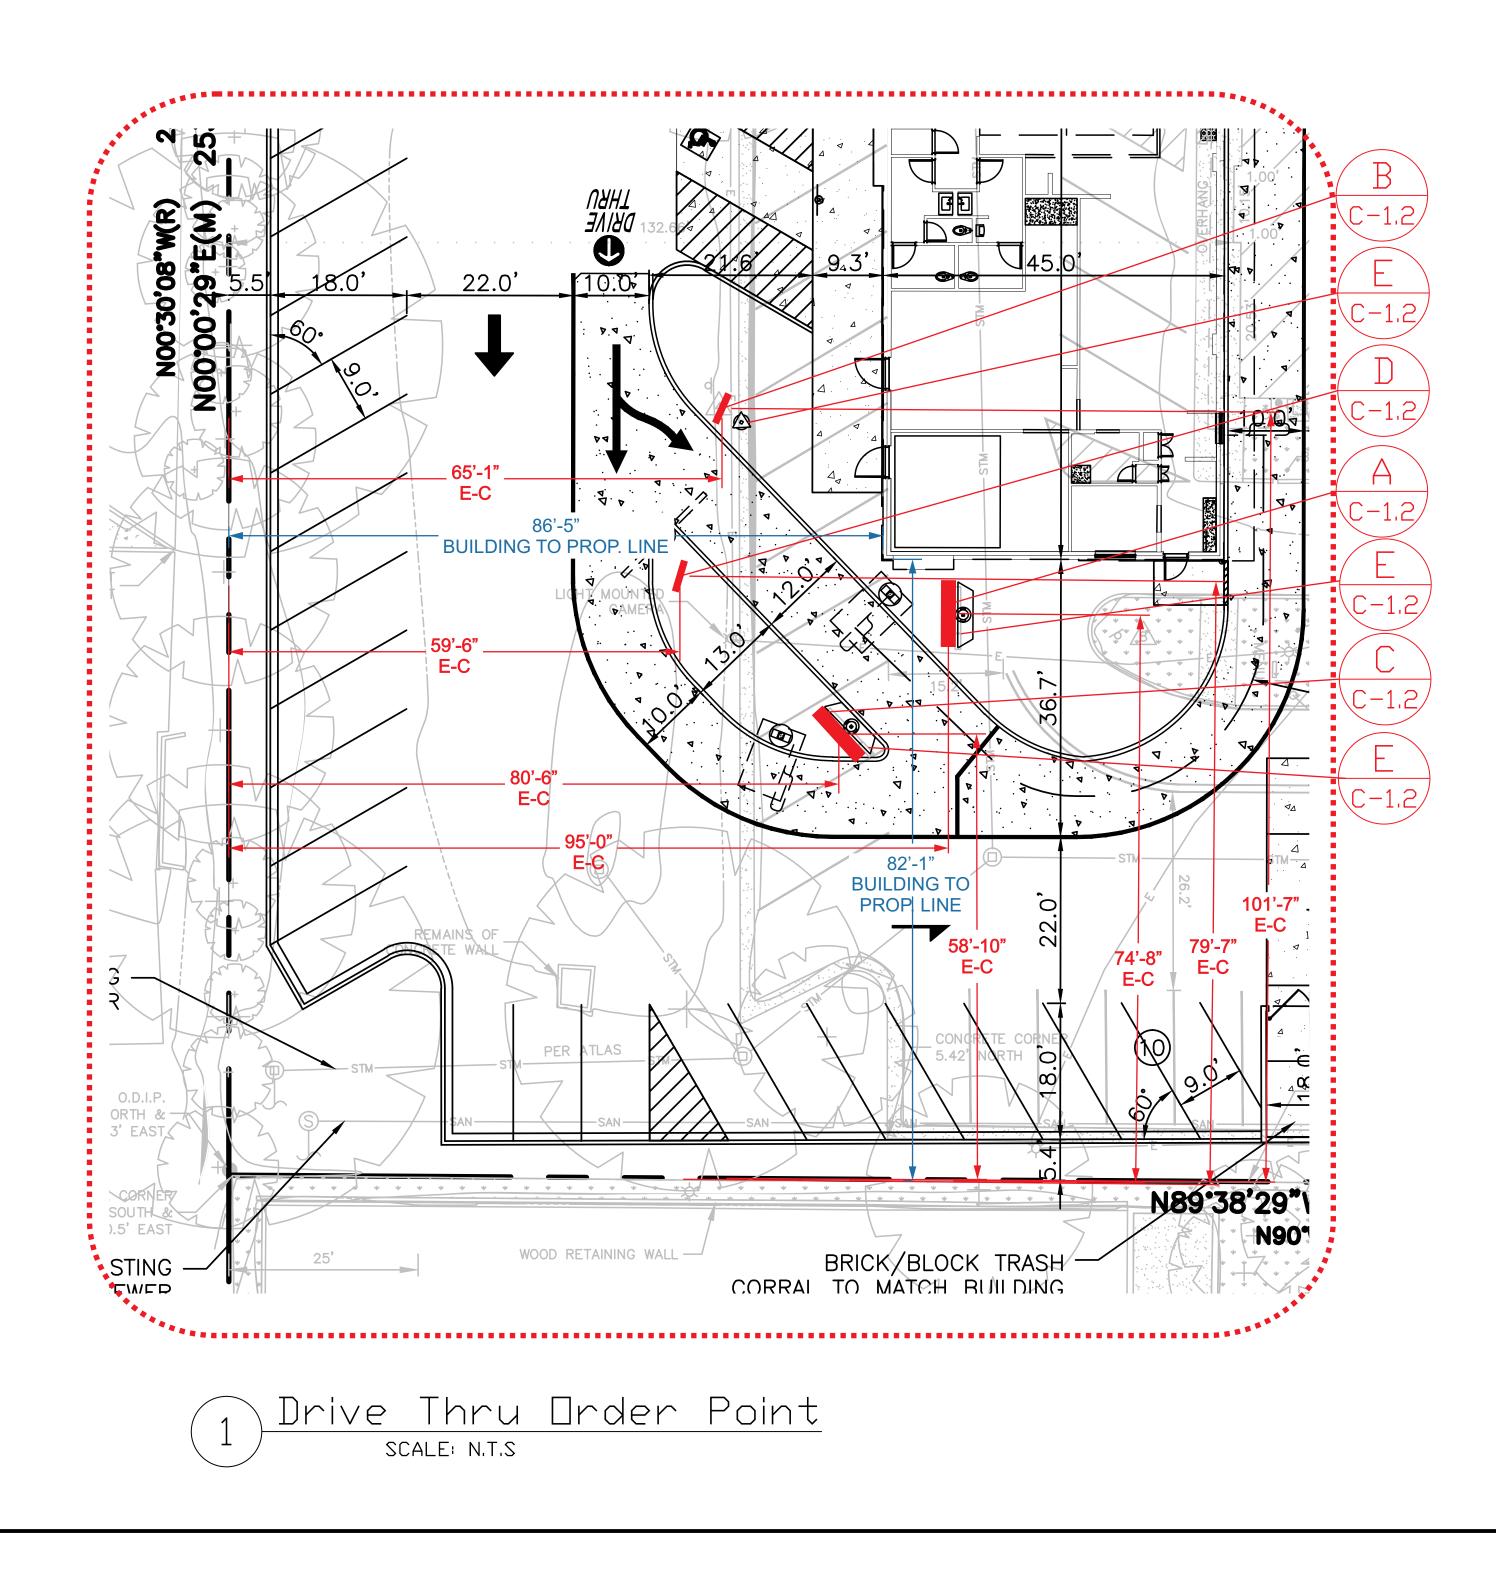

- LOW VOLTAGE CABLING: CAT-6 OUTDOOR & UNDERGROUND RATED BELKIN CABLING TO EXISTING NETWORK DATE SWITCH FOR COMMUNICATION TO MENU BOARDS.

A) NEW LANE 1 M SCREEN DIMS: 4' TOTAL BOARD HE MINIMUM SETBAG **NEW SCREEN SC OLD SCREEN SQ** 

B) NEW LANE 1 P SCREEN DIMS: 2' TOTAL BOARD HE MINIMUM SETBA NEW SCREEN SC

C) NEW LANE 2 SCREEN DIMS: TOTAL BOARD H MINIMUM SETBA NEW SCREEN SO OLD SCREEN SC

D) NEW LANE 2 SCREEN DIMS: TOTAL BOARD H MINIMUM SETBA **NEW SCREEN S** 

E) EXISTING DR

|                                              | ant Menu Boards 5-14-19<br>5-14-19                                                                                                                                                                                                                                                                                                                                                                                                                                                                                                                                                                                                                                                                                                                                                                                                                                                                                                                                                                                                                                                                                                                                                                                                                                                                                                                                                                                                                                                                                                                                                                                                                                                                                                                                                                                                                                                                                                                                                                                                                                                                                            |
|----------------------------------------------|-------------------------------------------------------------------------------------------------------------------------------------------------------------------------------------------------------------------------------------------------------------------------------------------------------------------------------------------------------------------------------------------------------------------------------------------------------------------------------------------------------------------------------------------------------------------------------------------------------------------------------------------------------------------------------------------------------------------------------------------------------------------------------------------------------------------------------------------------------------------------------------------------------------------------------------------------------------------------------------------------------------------------------------------------------------------------------------------------------------------------------------------------------------------------------------------------------------------------------------------------------------------------------------------------------------------------------------------------------------------------------------------------------------------------------------------------------------------------------------------------------------------------------------------------------------------------------------------------------------------------------------------------------------------------------------------------------------------------------------------------------------------------------------------------------------------------------------------------------------------------------------------------------------------------------------------------------------------------------------------------------------------------------------------------------------------------------------------------------------------------------|
| MENU BOARD INSTALLATION-REMOVE OLD BOARD     |                                                                                                                                                                                                                                                                                                                                                                                                                                                                                                                                                                                                                                                                                                                                                                                                                                                                                                                                                                                                                                                                                                                                                                                                                                                                                                                                                                                                                                                                                                                                                                                                                                                                                                                                                                                                                                                                                                                                                                                                                                                                                                                               |
| 4'-10"W x 4'-1 5/8"H x 1'-1 1/2"D            | New York Street |
| IEIGHT (WITH BASE): 5'-11 5/8"H              | Prepared For:                                                                                                                                                                                                                                                                                                                                                                                                                                                                                                                                                                                                                                                                                                                                                                                                                                                                                                                                                                                                                                                                                                                                                                                                                                                                                                                                                                                                                                                                                                                                                                                                                                                                                                                                                                                                                                                                                                                                                                                                                                                                                                                 |
| ACK FROM PUBLIC WAY: 40'                     |                                                                                                                                                                                                                                                                                                                                                                                                                                                                                                                                                                                                                                                                                                                                                                                                                                                                                                                                                                                                                                                                                                                                                                                                                                                                                                                                                                                                                                                                                                                                                                                                                                                                                                                                                                                                                                                                                                                                                                                                                                                                                                                               |
| QUARE FOOTAGE: 20'                           |                                                                                                                                                                                                                                                                                                                                                                                                                                                                                                                                                                                                                                                                                                                                                                                                                                                                                                                                                                                                                                                                                                                                                                                                                                                                                                                                                                                                                                                                                                                                                                                                                                                                                                                                                                                                                                                                                                                                                                                                                                                                                                                               |
| QUARE FOOTAGE: 43' Double Screen             | Ŏ,Ŏ                                                                                                                                                                                                                                                                                                                                                                                                                                                                                                                                                                                                                                                                                                                                                                                                                                                                                                                                                                                                                                                                                                                                                                                                                                                                                                                                                                                                                                                                                                                                                                                                                                                                                                                                                                                                                                                                                                                                                                                                                                                                                                                           |
| PRESELL INSTALLATION-REMOVE EXISTING PRESELL | McDONALD'S                                                                                                                                                                                                                                                                                                                                                                                                                                                                                                                                                                                                                                                                                                                                                                                                                                                                                                                                                                                                                                                                                                                                                                                                                                                                                                                                                                                                                                                                                                                                                                                                                                                                                                                                                                                                                                                                                                                                                                                                                                                                                                                    |
| 2'-5"W x 4'-1 3/4"H x 1'-1 13/16"D           | McD                                                                                                                                                                                                                                                                                                                                                                                                                                                                                                                                                                                                                                                                                                                                                                                                                                                                                                                                                                                                                                                                                                                                                                                                                                                                                                                                                                                                                                                                                                                                                                                                                                                                                                                                                                                                                                                                                                                                                                                                                                                                                                                           |
| IEIGHT (WITH BASE): 5'-11 1/2"H              |                                                                                                                                                                                                                                                                                                                                                                                                                                                                                                                                                                                                                                                                                                                                                                                                                                                                                                                                                                                                                                                                                                                                                                                                                                                                                                                                                                                                                                                                                                                                                                                                                                                                                                                                                                                                                                                                                                                                                                                                                                                                                                                               |
| ACK FROM PUBLIC WAY: 40'                     | <u>.</u>                                                                                                                                                                                                                                                                                                                                                                                                                                                                                                                                                                                                                                                                                                                                                                                                                                                                                                                                                                                                                                                                                                                                                                                                                                                                                                                                                                                                                                                                                                                                                                                                                                                                                                                                                                                                                                                                                                                                                                                                                                                                                                                      |
| QUARE FOOTAGE: 10' Single Screen             | McDona                                                                                                                                                                                                                                                                                                                                                                                                                                                                                                                                                                                                                                                                                                                                                                                                                                                                                                                                                                                                                                                                                                                                                                                                                                                                                                                                                                                                                                                                                                                                                                                                                                                                                                                                                                                                                                                                                                                                                                                                                                                                                                                        |
| MENU BOARD INSTALLATION-REMOVE OLD BOARD     | Prepared By:                                                                                                                                                                                                                                                                                                                                                                                                                                                                                                                                                                                                                                                                                                                                                                                                                                                                                                                                                                                                                                                                                                                                                                                                                                                                                                                                                                                                                                                                                                                                                                                                                                                                                                                                                                                                                                                                                                                                                                                                                                                                                                                  |
| 4'-10"W x 4'-1 5/8"H x 1'-1 1/2"D            |                                                                                                                                                                                                                                                                                                                                                                                                                                                                                                                                                                                                                                                                                                                                                                                                                                                                                                                                                                                                                                                                                                                                                                                                                                                                                                                                                                                                                                                                                                                                                                                                                                                                                                                                                                                                                                                                                                                                                                                                                                                                                                                               |
| HEIGHT (WITH BASE): 5'-11 5/8"H              |                                                                                                                                                                                                                                                                                                                                                                                                                                                                                                                                                                                                                                                                                                                                                                                                                                                                                                                                                                                                                                                                                                                                                                                                                                                                                                                                                                                                                                                                                                                                                                                                                                                                                                                                                                                                                                                                                                                                                                                                                                                                                                                               |
| ACK FROM PUBLIC WAY: 40'                     |                                                                                                                                                                                                                                                                                                                                                                                                                                                                                                                                                                                                                                                                                                                                                                                                                                                                                                                                                                                                                                                                                                                                                                                                                                                                                                                                                                                                                                                                                                                                                                                                                                                                                                                                                                                                                                                                                                                                                                                                                                                                                                                               |
| SQUARE FOOTAGE: 20'                          |                                                                                                                                                                                                                                                                                                                                                                                                                                                                                                                                                                                                                                                                                                                                                                                                                                                                                                                                                                                                                                                                                                                                                                                                                                                                                                                                                                                                                                                                                                                                                                                                                                                                                                                                                                                                                                                                                                                                                                                                                                                                                                                               |
| QUARE FOOTAGE: 43' Double Screen             |                                                                                                                                                                                                                                                                                                                                                                                                                                                                                                                                                                                                                                                                                                                                                                                                                                                                                                                                                                                                                                                                                                                                                                                                                                                                                                                                                                                                                                                                                                                                                                                                                                                                                                                                                                                                                                                                                                                                                                                                                                                                                                                               |
| PRESELL INSTALLATION-NO EXISTING PRESELL     |                                                                                                                                                                                                                                                                                                                                                                                                                                                                                                                                                                                                                                                                                                                                                                                                                                                                                                                                                                                                                                                                                                                                                                                                                                                                                                                                                                                                                                                                                                                                                                                                                                                                                                                                                                                                                                                                                                                                                                                                                                                                                                                               |
| 2'-5"W x 4'-1 3/4"H x 1'-1 13/16"D           |                                                                                                                                                                                                                                                                                                                                                                                                                                                                                                                                                                                                                                                                                                                                                                                                                                                                                                                                                                                                                                                                                                                                                                                                                                                                                                                                                                                                                                                                                                                                                                                                                                                                                                                                                                                                                                                                                                                                                                                                                                                                                                                               |
| HEIGHT (WITH BASE): 5'-11 1/2"H              |                                                                                                                                                                                                                                                                                                                                                                                                                                                                                                                                                                                                                                                                                                                                                                                                                                                                                                                                                                                                                                                                                                                                                                                                                                                                                                                                                                                                                                                                                                                                                                                                                                                                                                                                                                                                                                                                                                                                                                                                                                                                                                                               |
| BACK FROM PUBLIC WAY: 40'                    | NO.:<br>NO.:                                                                                                                                                                                                                                                                                                                                                                                                                                                                                                                                                                                                                                                                                                                                                                                                                                                                                                                                                                                                                                                                                                                                                                                                                                                                                                                                                                                                                                                                                                                                                                                                                                                                                                                                                                                                                                                                                                                                                                                                                                                                                                                  |
| SQUARE FOOTAGE: 10' Single Screen            | CHECKED B<br>DESIGN BY:<br>DRAWN BY:<br>DATE:<br>SCALE:<br>PROJECT N                                                                                                                                                                                                                                                                                                                                                                                                                                                                                                                                                                                                                                                                                                                                                                                                                                                                                                                                                                                                                                                                                                                                                                                                                                                                                                                                                                                                                                                                                                                                                                                                                                                                                                                                                                                                                                                                                                                                                                                                                                                          |
| RIVE-THRU EQUIPMENT TO BE REMOVED            | C-1.2                                                                                                                                                                                                                                                                                                                                                                                                                                                                                                                                                                                                                                                                                                                                                                                                                                                                                                                                                                                                                                                                                                                                                                                                                                                                                                                                                                                                                                                                                                                                                                                                                                                                                                                                                                                                                                                                                                                                                                                                                                                                                                                         |
|                                              |                                                                                                                                                                                                                                                                                                                                                                                                                                                                                                                                                                                                                                                                                                                                                                                                                                                                                                                                                                                                                                                                                                                                                                                                                                                                                                                                                                                                                                                                                                                                                                                                                                                                                                                                                                                                                                                                                                                                                                                                                                                                                                                               |