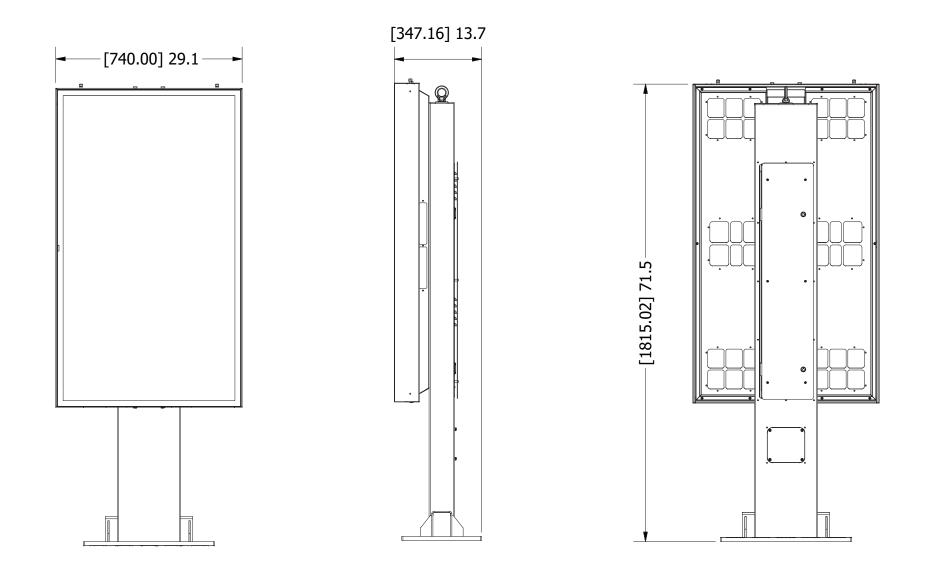

## 55" Outdoor digital menuboard

02-55-2S/D Outdoor Menu Board Permitting Unit Information Coates ODMB Single screen unit coates

Area of display

Coates ODMB Double screen unit

Coates ODMB Single screen unit

## Display specification