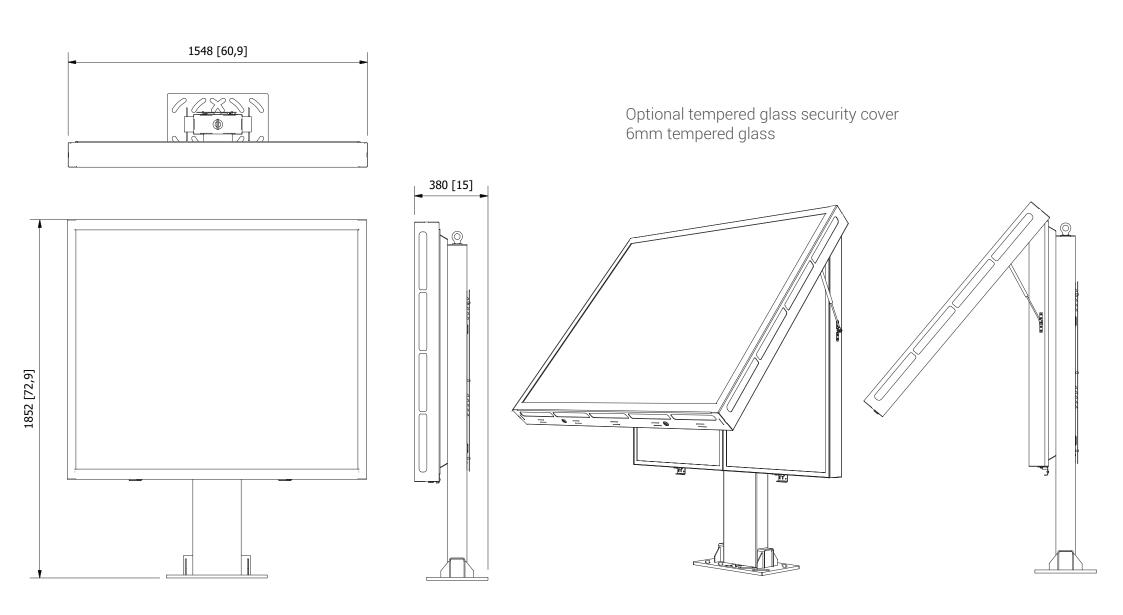

## 55" Outdoor digital menuboard

02-55-2S/D Outdoor Menu Board Permitting Unit Information Coates ODMB Single screen unit coates

Area of display

Coates ODMB Double screen unit

Coates ODMB Single screen unit

## Coates ODMB Double screen unit

coates

## Coates ODMB Double with additional security glass

Unit powder coat color Coates dark grey Match Pantone: 446C Gloss specification: 7-12 units @60deg

| GERALD R. CARSTENS                                                                                                                                                                                                                                                                                                                                                                                                                                                                                                                                                                                                                                                                                                                                                                                                                                                                                                                                                                                                           | Seei<br>Hinois Design Firm<br>184.003627 |              |                        |                                            |                          |                             |
|------------------------------------------------------------------------------------------------------------------------------------------------------------------------------------------------------------------------------------------------------------------------------------------------------------------------------------------------------------------------------------------------------------------------------------------------------------------------------------------------------------------------------------------------------------------------------------------------------------------------------------------------------------------------------------------------------------------------------------------------------------------------------------------------------------------------------------------------------------------------------------------------------------------------------------------------------------------------------------------------------------------------------|------------------------------------------|--------------|------------------------|--------------------------------------------|--------------------------|-----------------------------|
| 5-22-18                                                                                                                                                                                                                                                                                                                                                                                                                                                                                                                                                                                                                                                                                                                                                                                                                                                                                                                                                                                                                      | cR kc CAD mc                             | DATE REMARKS | 5~18-18 for approval   |                                            |                          |                             |
|                                                                                                                                                                                                                                                                                                                                                                                                                                                                                                                                                                                                                                                                                                                                                                                                                                                                                                                                                                                                                              | ENGINEER                                 | ISSUE        | 00                     |                                            |                          |                             |
| NOTES<br>• Structural design conforms to the 2015 International Building Code.<br>• Design standard is ASCE 7-10.<br>WIND<br>• Design winds = 105 mph. (3 sec. gust) Exposure C.<br>• Structure is classified risk category 1.<br>• Wind importance factor - Iw = 1.0<br>• Design wind pressure is 17.8 p.s.f.<br>SEISMIC<br>• Design wind pressure is 17.8 p.s.f.<br>SEISMIC<br>• Seismic load importance factor: I $\epsilon$ = 1.0<br>• Structure is classified occupancy category 1.<br>• Mapped spectral response accelerations:<br>S = 0.087 g<br>S = 0.125 g<br>• Site ocentry of the sponse coefficients:<br>Son = 0.087                                                                                                                                                                                                                                                                                                                                                                                             |                                          |              | KEYSER INDUSTRIES INC. | 10200 South Kedzie Ave.                    | Evergreen Park, IL 60805 |                             |
| Sub - 0.03 Belamic design category is A. Selamic basic force resisting system: Non-buildings structure not similar to building - signs and billboards. Design base shear04 kips Selamic response coefficient: Cs = 0.04 Response modification factor : R = 3. Analysis procedure used: Equivalent lateral force method. STEEL Structural steel plate shall conform to ASTM A36. Boit holes shall be the AISC standard size (unless noted otherwise). Steel shall be primed and painted, except for the embedded portions of members. Steel welding shall be in accordance with AWS standards. Steel members and elements of the structure shall be fabricated and erected according to the latest AISC specifications and standard practice. CUNDATION & CONCRETE Concrete shall attain a 28-day compressive strength of fric = 3000 p.s.i. Allowable lateral bearing of the soil profile is an assumed 150 p.s.f./ft. Type and structural character of the soil profile is to be confirmed with an Investigation by others. | COLUMN & FOUNDATION                      |              | SINGLE FACE MENU BOARD | NS# 7199                                   | 15 E. DUNDEE ROAD        | ARLINGTON HEIGHTS, ILLINOIS |
| SERERAL<br>The contractor shall verify all dimensions and conditions in the field and notify the<br>engineer of any discrepancies.<br>GRC Engineering, Inc. will not be supervising or monitoring the<br>erection/installation of this structure.<br>This is an original unsublished drawing; it is not to be reproduced, copied, or exhibited in any<br>fashion withou written permission of Keyser Industries Inc.                                                                                                                                                                                                                                                                                                                                                                                                                                                                                                                                                                                                         | GRC<br>DRAV<br>SHEE                      | W. NI        |                        | <sup>3-130</sup><br>S# 7 <sup>-</sup><br>o | 99-                      | SF                          |