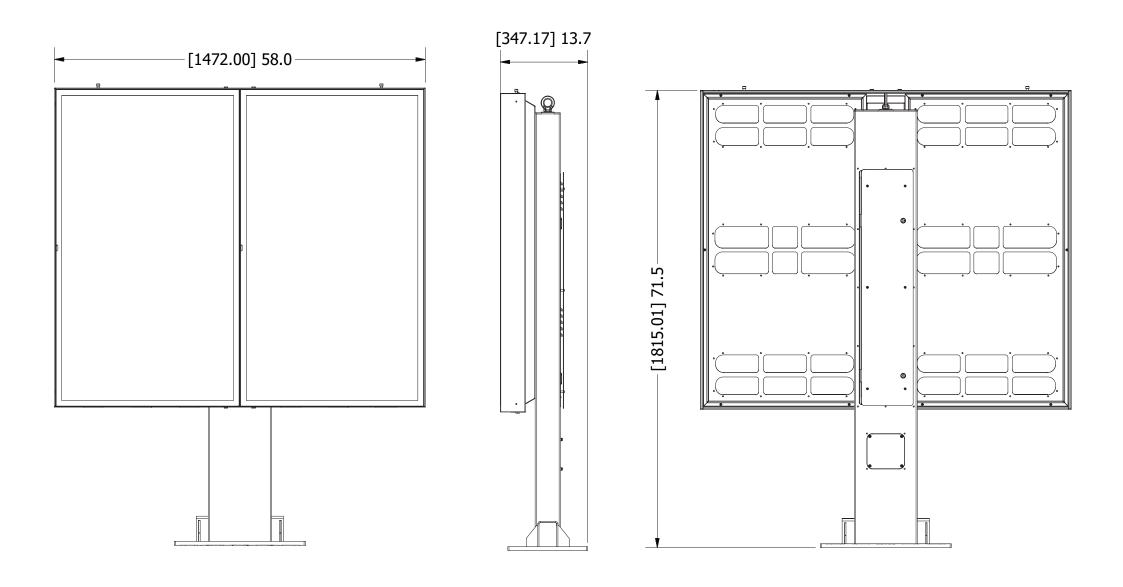

-----|--|
| <br>(      |               |  | ∾<br>Pre    | REVISE DWG | 9-26-19 |  |
| <br>$\Box$ |               |  | ep          |            |         |  |
| <br>-      | DRAWN BY:     |  | ar          |            |         |  |
|            | DATE:         |  | ec          |            |         |  |
| <br>١.     |               |  | 1 F         |            |         |  |
| <br>2      | SCALE:        |  | ĵOĵ         |            |         |  |
| <br>1      | PROJECT NO .: |  | r:          |            |         |  |





## 55" Outdoor digital menuboard

02-55-2S/D Outdoor Menu Board Permitting Unit Information Coates ODMB Single screen unit coates

Area of display







Coates ODMB Double screen unit









Coates ODMB Single screen unit





## Coates ODMB Double screen unit











coates

## Display specification





## Display specification Lumen output





The attached is the max potential light output of the screen (see accompanying IES file) The units have inbuilt ambient light sensors

These light sensors dim the brightness of the screen based on the light surrounding it

The screens can dim from full brightness 2500nit (Fig1.) all the way down to 500nit to prevent excessive output (glare) in low light and night time environments

## Coates ODMB Single with additional security glass





## Coates ODMB Double with additional security glass













Unit powder coat color Coates dark grey Match Pantone: 446C Gloss specification: 7-12 units @60deg



| GERALD R. CARSTENS