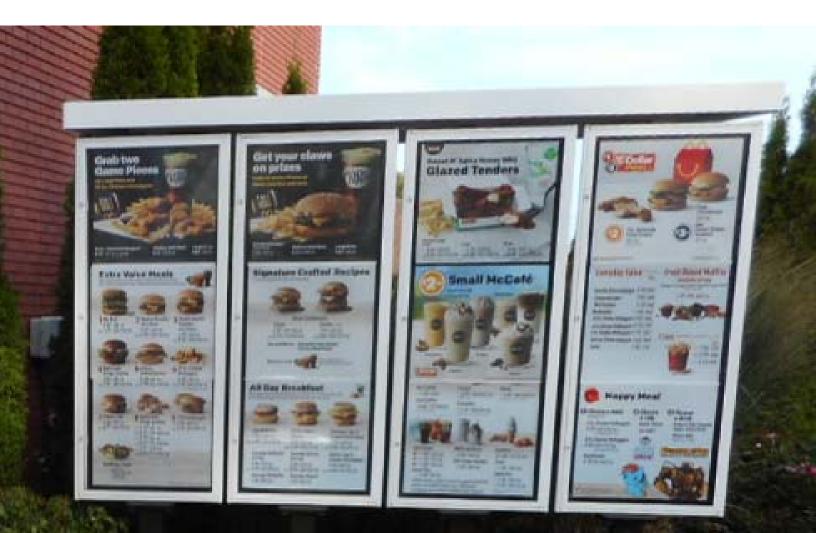

## EXISTING MENU BOARD

OVERALL FRONT FOOTPRINT OF OP04

58.45 SQ FT

**EXISTING MENU BOARD** 