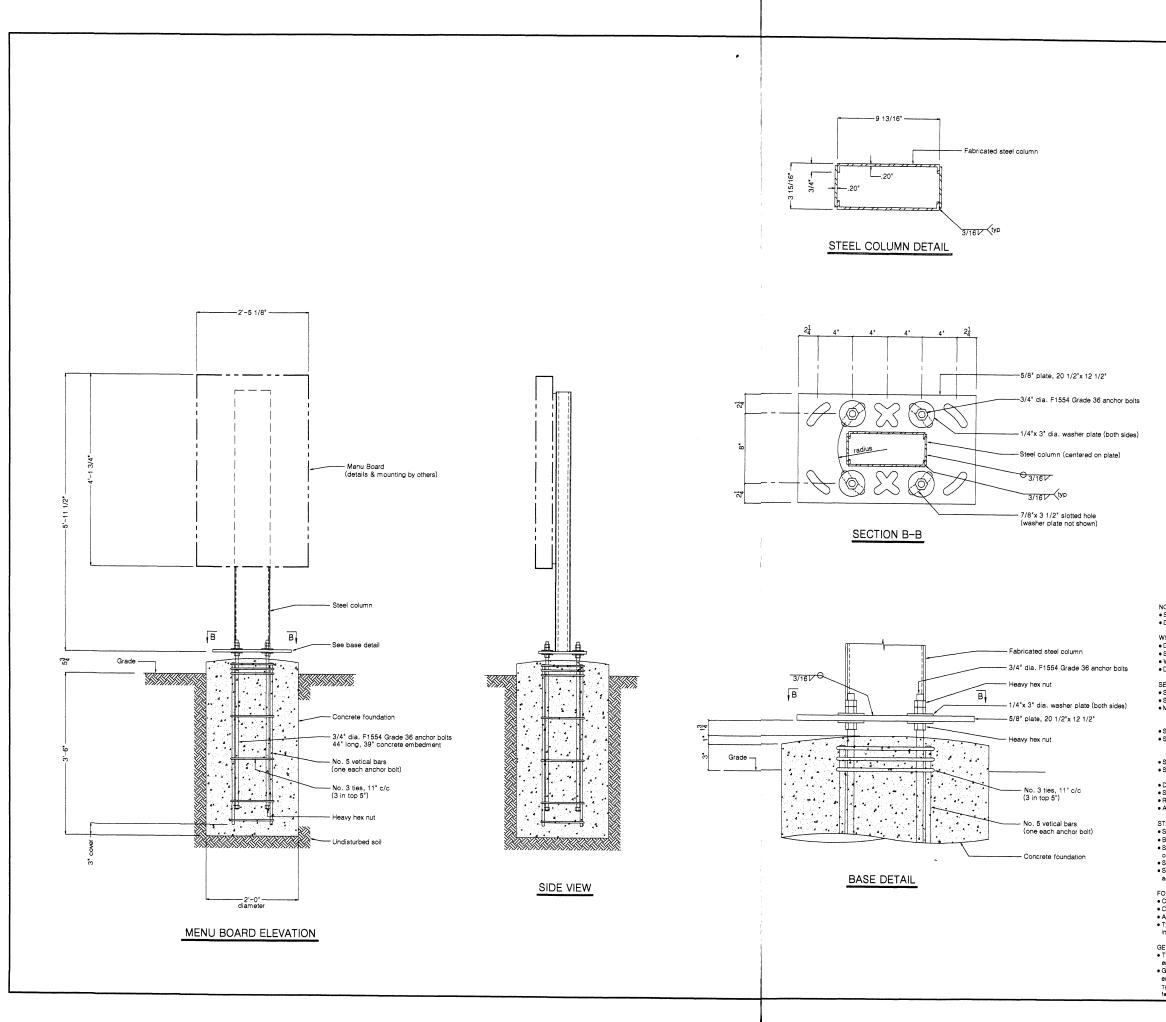

## Proposed Main Menu Board

- 5' 11 ½" tall
- 4'10" wide
- 19.97 sq. ft. in display area

## Coates ODMB Double with additional security glass

Unit powder coat color Coates dark grey Match Pantone: 446C Gloss specification: 7-12 units @60deg

| GERALD R. CARSTENS                                                                                                                                                                                                                                                                                                                                                                                                                                                                                                                                                                                                                                                                                                                                                                                                                                                                                                                                                                                                           | Seei<br>Hinois Design Firm<br>184.003627 |              |                        |                                            |                          |                             |
|------------------------------------------------------------------------------------------------------------------------------------------------------------------------------------------------------------------------------------------------------------------------------------------------------------------------------------------------------------------------------------------------------------------------------------------------------------------------------------------------------------------------------------------------------------------------------------------------------------------------------------------------------------------------------------------------------------------------------------------------------------------------------------------------------------------------------------------------------------------------------------------------------------------------------------------------------------------------------------------------------------------------------|------------------------------------------|--------------|------------------------|--------------------------------------------|--------------------------|-----------------------------|
| 5-22-18                                                                                                                                                                                                                                                                                                                                                                                                                                                                                                                                                                                                                                                                                                                                                                                                                                                                                                                                                                                                                      | cR kc CAD mc                             | DATE REMARKS | 5~18-18 for approval   |                                            |                          |                             |
|                                                                                                                                                                                                                                                                                                                                                                                                                                                                                                                                                                                                                                                                                                                                                                                                                                                                                                                                                                                                                              | ENGINEER                                 | ISSUE        | 00                     |                                            |                          |                             |
| NOTES<br>• Structural design conforms to the 2015 International Building Code.<br>• Design standard is ASCE 7-10.<br>WIND<br>• Design winds = 105 mph. (3 sec. gust) Exposure C.<br>• Structure is classified risk category 1.<br>• Wind importance factor - Iw = 1.0<br>• Design wind pressure is 17.8 p.s.f.<br>SEISMIC<br>• Design wind pressure is 17.8 p.s.f.<br>SEISMIC<br>• Seismic load importance factor: I $\epsilon$ = 1.0<br>• Structure is classified occupancy category 1.<br>• Mapped spectral response accelerations:<br>S = 0.087 g<br>S = 0.125 g<br>• Site ocentry of the sponse coefficients:<br>Son = 0.087                                                                                                                                                                                                                                                                                                                                                                                             |                                          |              | KEYSER INDUSTRIES INC. | 10200 South Kedzie Ave.                    | Evergreen Park, IL 60805 |                             |
| Sub - 0.03 Belamic design category is A. Selamic basic force resisting system: Non-buildings structure not similar to building - signs and billboards. Design base shear04 kips Selamic response coefficient: Cs = 0.04 Response modification factor : R = 3. Analysis procedure used: Equivalent lateral force method. STEEL Structural steel plate shall conform to ASTM A36. Boit holes shall be the AISC standard size (unless noted otherwise). Steel shall be primed and painted, except for the embedded portions of members. Steel welding shall be in accordance with AWS standards. Steel members and elements of the structure shall be fabricated and erected according to the latest AISC specifications and standard practice. CUNDATION & CONCRETE Concrete shall attain a 28-day compressive strength of fric = 3000 p.s.i. Allowable lateral bearing of the soil profile is an assumed 150 p.s.f./ft. Type and structural character of the soil profile is to be confirmed with an Investigation by others. | COLUMN & FOUNDATION                      |              | SINGLE FACE MENU BOARD | NS# 7199                                   | 15 E. DUNDEE ROAD        | ARLINGTON HEIGHTS, ILLINOIS |
| SERERAL<br>The contractor shall verify all dimensions and conditions in the field and notify the<br>engineer of any discrepancies.<br>GRC Engineering, Inc. will not be supervising or monitoring the<br>erection/installation of this structure.<br>This is an original unsublished drawing; it is not to be reproduced, copied, or exhibited in any<br>fashion withou written permission of Keyser Industries Inc.                                                                                                                                                                                                                                                                                                                                                                                                                                                                                                                                                                                                         | GRC<br>DRAV<br>SHEE                      | W. NI        |                        | <sup>3-130</sup><br>S# 7 <sup>-</sup><br>o | 99-                      | SF                          |

| GERALD R. CARSTENS                                                                                                                                                                                                                                                                                                                                                                                                                                                                                                                                                                                                                                                                                                                                                                                                                                                                                                                                                                                            | SEAL<br>W. 1477H STREET<br>OAK OPAGET, ILLNOIS BOASD<br>708.499.0400<br>Seal<br>Illinois Design Firm<br>184.003627          |  |  |  |  |  |
|---------------------------------------------------------------------------------------------------------------------------------------------------------------------------------------------------------------------------------------------------------------------------------------------------------------------------------------------------------------------------------------------------------------------------------------------------------------------------------------------------------------------------------------------------------------------------------------------------------------------------------------------------------------------------------------------------------------------------------------------------------------------------------------------------------------------------------------------------------------------------------------------------------------------------------------------------------------------------------------------------------------|-----------------------------------------------------------------------------------------------------------------------------|--|--|--|--|--|
| S-22-18                                                                                                                                                                                                                                                                                                                                                                                                                                                                                                                                                                                                                                                                                                                                                                                                                                                                                                                                                                                                       | ENGINEER to CAD mc<br>ISSUE DATE REMARKS<br>00 5-18-18 for approval                                                         |  |  |  |  |  |
|                                                                                                                                                                                                                                                                                                                                                                                                                                                                                                                                                                                                                                                                                                                                                                                                                                                                                                                                                                                                               | ن                                                                                                                           |  |  |  |  |  |
| NOTES<br>• Structural design conforms to the 2015 International Building Code.<br>• Design standard is ASCE 7-10.<br>WIND<br>• Design winds = 105 mph. (3 sec. gust) Exposure C.<br>• Structure is classified risk category 1.<br>• Wind importance factor - Iw = 1.0<br>• Design wind pressure is 17.8 p.s.f.<br>• SelisMiC<br>• Selismic load importance factor: $  \epsilon = 1.0$<br>• Structure is classified occupancy category 1.<br>• Mapped spectral response accelerations:<br>Sa = 0.087 g<br>Sa = 0.125 g<br>• Site class : D<br>• Spectral response coefficients:<br>Sa = 0.125                                                                                                                                                                                                                                                                                                                                                                                                                  | KEYSER INDUSTRIES INC<br>10200 South Kedzie Ave.<br>Evergreen Park, IL 60805                                                |  |  |  |  |  |
| Soin = 0.097         Selsmic design category is A.         Selsmic basic force resisting system:<br>Non-buildings structure not similar to building - signs and billboards.         Design base shear : .04 kips         Selsmic response coefficient: Cs = 0.04         Pelson base shear : .04 kips         Selsmic response coefficient: Cs = 0.04         Pelson base shear : .04 kips         Structural steel plate shall conform to ASTM A36.         Solt holes shall be the AISC standard size (unless noted otherwise).         Steel welding shall be in accordance with AWS standards.         Steel welding shall be in accordance with AWS standards.         Steel welding shall be in accordance with AWS standards.         COUNDATION & CONCRETE         CONCRETE sell attain a 28-day compressive strength of for = 3000 p.s.l.         COncrete reinforcing steel shall conform to ASTM A616 grade 60.         Allowable lateral bearing of the soil profile is an assumed 150 p.s.f./ft. | COLUMN & FOUNDATION<br>MCDONALD'S<br>DOUBLE FACE MENU BOARD<br>NS# 7199<br>15 E. DUNDEE ROAD<br>ARLINGTON HEIGHTS, ILLINOIS |  |  |  |  |  |
| Investigation by others.<br>SENERAL<br>The contractor shall verify all dimensions and conditions in the field and notify the<br>engineer of any discrepancies.<br>GRC Engineering. Inc: will not be supervising or monitoring the<br>erection/installation of this structure.<br>This is an original unpublished drawing: it is not to be reproduced, copied, or exhibited in any<br>feation withou writen permission of Keyser Industries Inc.                                                                                                                                                                                                                                                                                                                                                                                                                                                                                                                                                               | grc no. <u>18-130-124</u><br>draw. no. <u>NS# 7199-DF</u><br>sheet <u>1</u> of 1                                            |  |  |  |  |  |