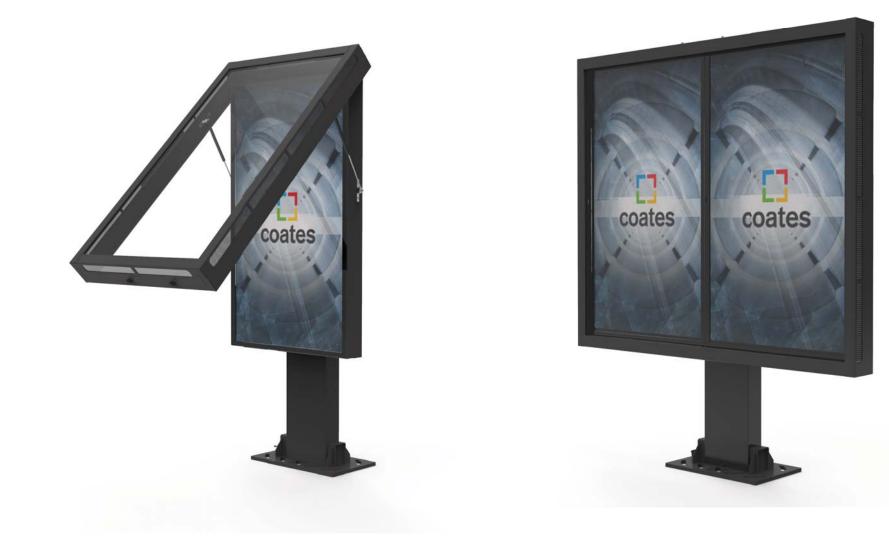

## 55" Outdoor digital menuboard

02-55-2S/D Outdoor Menu Board Permitting Unit Information Coates ODMB Single screen unit coates

Area of display

Coates ODMB Double screen unit

Coates ODMB Single screen unit

## Coates ODMB Double screen unit

coates

## Coates ODMB Single with additional security glass

## Coates ODMB Double with additional security glass

Unit powder coat color Coates dark grey Match Pantone: 446C Gloss specification: 7-12 units @60deg

| GERALD R. CARSTENS                                                                                                                                                                                                                                                                                                                                                                                                                                                                                                                                                                                                                                                                                                                                                                                                                                                                                                                                                                                                           | Seei<br>Hinois Design Firm<br>184.003627 |              |                        |                                            |                          |                             |
|------------------------------------------------------------------------------------------------------------------------------------------------------------------------------------------------------------------------------------------------------------------------------------------------------------------------------------------------------------------------------------------------------------------------------------------------------------------------------------------------------------------------------------------------------------------------------------------------------------------------------------------------------------------------------------------------------------------------------------------------------------------------------------------------------------------------------------------------------------------------------------------------------------------------------------------------------------------------------------------------------------------------------|------------------------------------------|--------------|------------------------|--------------------------------------------|--------------------------|-----------------------------|
| 5-22-18                                                                                                                                                                                                                                                                                                                                                                                                                                                                                                                                                                                                                                                                                                                                                                                                                                                                                                                                                                                                                      | cR kc CAD mc                             | DATE REMARKS | 5~18-18 for approval   |                                            |                          |                             |
|                                                                                                                                                                                                                                                                                                                                                                                                                                                                                                                                                                                                                                                                                                                                                                                                                                                                                                                                                                                                                              | ENGINEER                                 | ISSUE        | 00                     |                                            |                          |                             |
| NOTES<br>• Structural design conforms to the 2015 International Building Code.<br>• Design standard is ASCE 7-10.<br>WIND<br>• Design winds = 105 mph. (3 sec. gust) Exposure C.<br>• Structure is classified risk category 1.<br>• Wind importance factor - Iw = 1.0<br>• Design wind pressure is 17.8 p.s.f.<br>SEISMIC<br>• Design wind pressure is 17.8 p.s.f.<br>SEISMIC<br>• Seismic load importance factor: I $\epsilon$ = 1.0<br>• Structure is classified occupancy category 1.<br>• Mapped spectral response accelerations:<br>S = 0.087 g<br>S = 0.125 g<br>• Site ocentry of the sponse coefficients:<br>Son = 0.087                                                                                                                                                                                                                                                                                                                                                                                             |                                          |              | KEYSER INDUSTRIES INC. | 10200 South Kedzie Ave.                    | Evergreen Park, IL 60805 |                             |
| Sub - 0.03 Belamic design category is A. Selamic basic force resisting system: Non-buildings structure not similar to building - signs and billboards. Design base shear04 kips Selamic response coefficient: Cs = 0.04 Response modification factor : R = 3. Analysis procedure used: Equivalent lateral force method. STEEL Structural steel plate shall conform to ASTM A36. Boit holes shall be the AISC standard size (unless noted otherwise). Steel shall be primed and painted, except for the embedded portions of members. Steel welding shall be in accordance with AWS standards. Steel members and elements of the structure shall be fabricated and erected according to the latest AISC specifications and standard practice. CUNDATION & CONCRETE Concrete shall attain a 28-day compressive strength of fric = 3000 p.s.i. Allowable lateral bearing of the soil profile is an assumed 150 p.s.f./ft. Type and structural character of the soil profile is to be confirmed with an Investigation by others. | COLUMN & FOUNDATION                      |              | SINGLE FACE MENU BOARD | NS# 7199                                   | 15 E. DUNDEE ROAD        | ARLINGTON HEIGHTS, ILLINOIS |
| SERERAL<br>The contractor shall verify all dimensions and conditions in the field and notify the<br>engineer of any discrepancies.<br>GRC Engineering, Inc. will not be supervising or monitoring the<br>erection/installation of this structure.<br>This is an original unsublished drawing; it is not to be reproduced, copied, or exhibited in any<br>fashion withou written permission of Keyser Industries Inc.                                                                                                                                                                                                                                                                                                                                                                                                                                                                                                                                                                                                         | GRC<br>DRAV<br>SHEE                      | W. NI        |                        | <sup>3-130</sup><br>S# 7 <sup>-</sup><br>o | 99-                      | SF                          |