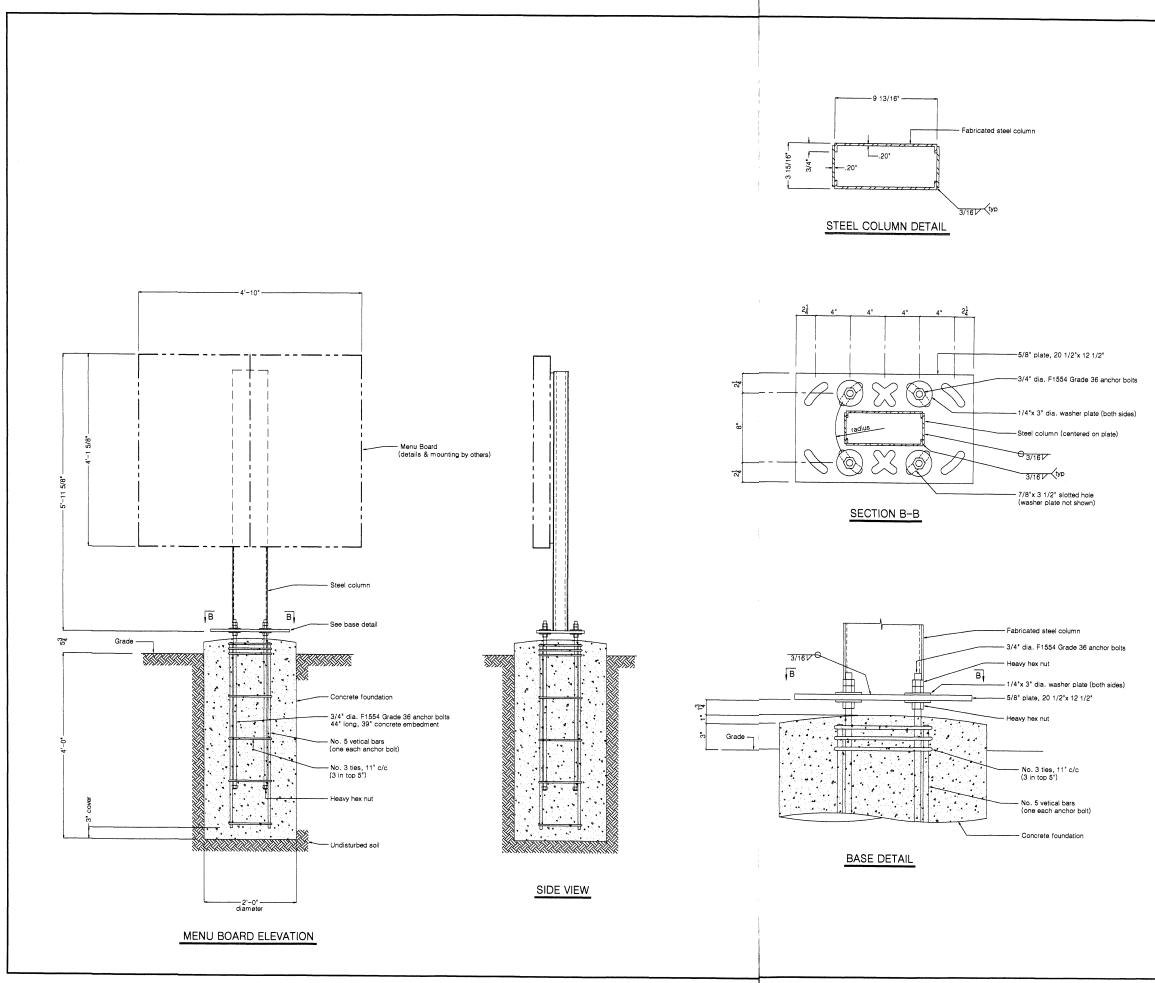

## Proposed Pre-Browse Board

- 5' 11 ½" tall
- 2'5 1/8" wide
- 9.98 sq. ft. in display area

Current Drive-Thru

- 6' 9.35 " tall
- 8' 7.46" wide
- 38.8 sq. ft. in display area

## Coates ODMB Double with additional security glass

Unit powder coat color Coates dark grey Match Pantone: 446C Gloss specification: 7-12 units @60deg

| GERALD R. CARSTENS                                                                                                                                                                                                                                                                                                                                                                                                                                                                                                                                                                                                                                                                                                                                                                                                                                                                                                                                                                                                           | Seei<br>Hinois Design Firm<br>184.003627 |              |                        |                                            |                          |                             |
|------------------------------------------------------------------------------------------------------------------------------------------------------------------------------------------------------------------------------------------------------------------------------------------------------------------------------------------------------------------------------------------------------------------------------------------------------------------------------------------------------------------------------------------------------------------------------------------------------------------------------------------------------------------------------------------------------------------------------------------------------------------------------------------------------------------------------------------------------------------------------------------------------------------------------------------------------------------------------------------------------------------------------|------------------------------------------|--------------|------------------------|--------------------------------------------|--------------------------|-----------------------------|
| 5-22-18                                                                                                                                                                                                                                                                                                                                                                                                                                                                                                                                                                                                                                                                                                                                                                                                                                                                                                                                                                                                                      | cR kc CAD mc                             | DATE REMARKS | 5~18-18 for approval   |                                            |                          |                             |
|                                                                                                                                                                                                                                                                                                                                                                                                                                                                                                                                                                                                                                                                                                                                                                                                                                                                                                                                                                                                                              | ENGINEER                                 | ISSUE        | 00                     |                                            |                          |                             |
| NOTES<br>• Structural design conforms to the 2015 International Building Code.<br>• Design standard is ASCE 7-10.<br>WIND<br>• Design winds = 105 mph. (3 sec. gust) Exposure C.<br>• Structure is classified risk category 1.<br>• Wind importance factor - Iw = 1.0<br>• Design wind pressure is 17.8 p.s.f.<br>SEISMIC<br>• Design wind pressure is 17.8 p.s.f.<br>SEISMIC<br>• Seismic load importance factor: I $\epsilon$ = 1.0<br>• Structure is classified occupancy category 1.<br>• Mapped spectral response accelerations:<br>S = 0.087 g<br>S = 0.125 g<br>• Site ocentry of the sponse coefficients:<br>Son = 0.087                                                                                                                                                                                                                                                                                                                                                                                             |                                          |              | KEYSER INDUSTRIES INC. | 10200 South Kedzie Ave.                    | Evergreen Park, IL 60805 |                             |
| Sub - 0.03 Belamic design category is A. Selamic basic force resisting system: Non-buildings structure not similar to building - signs and billboards. Design base shear04 kips Selamic response coefficient: Cs = 0.04 Response modification factor : R = 3. Analysis procedure used: Equivalent lateral force method. STEEL Structural steel plate shall conform to ASTM A36. Boit holes shall be the AISC standard size (unless noted otherwise). Steel shall be primed and painted, except for the embedded portions of members. Steel welding shall be in accordance with AWS standards. Steel members and elements of the structure shall be fabricated and erected according to the latest AISC specifications and standard practice. CUNDATION & CONCRETE Concrete shall attain a 28-day compressive strength of fric = 3000 p.s.i. Allowable lateral bearing of the soil profile is an assumed 150 p.s.f./ft. Type and structural character of the soil profile is to be confirmed with an Investigation by others. | COLUMN & FOUNDATION                      |              | SINGLE FACE MENU BOARD | NS# 7199                                   | 15 E. DUNDEE ROAD        | ARLINGTON HEIGHTS, ILLINOIS |
| SERERAL<br>The contractor shall verify all dimensions and conditions in the field and notify the<br>engineer of any discrepancies.<br>GRC Engineering, Inc. will not be supervising or monitoring the<br>erection/installation of this structure.<br>This is an original unsublished drawing; it is not to be reproduced, copied, or exhibited in any<br>fashion withou written permission of Keyser Industries Inc.                                                                                                                                                                                                                                                                                                                                                                                                                                                                                                                                                                                                         | GRC<br>DRAV<br>SHEE                      | W. NI        |                        | <sup>3-130</sup><br>S# 7 <sup>-</sup><br>o | 99-                      | SF                          |

| GERALD R. CARSTENS                                                                                                                                                                                                                                                                                                                                                                                                                                                                                                                                                                                                                                                                                                                                                                                                                                                                                                                                                                                            | SEAL<br>W. 1477H STREET<br>OAK OPAGET, ILLNOIS BOASD<br>708.499.0400<br>Seal<br>Illinois Design Firm<br>184.003627          |  |  |  |  |  |
|---------------------------------------------------------------------------------------------------------------------------------------------------------------------------------------------------------------------------------------------------------------------------------------------------------------------------------------------------------------------------------------------------------------------------------------------------------------------------------------------------------------------------------------------------------------------------------------------------------------------------------------------------------------------------------------------------------------------------------------------------------------------------------------------------------------------------------------------------------------------------------------------------------------------------------------------------------------------------------------------------------------|-----------------------------------------------------------------------------------------------------------------------------|--|--|--|--|--|
| S-22-18                                                                                                                                                                                                                                                                                                                                                                                                                                                                                                                                                                                                                                                                                                                                                                                                                                                                                                                                                                                                       | ENGINEER to CAD mc<br>ISSUE DATE REMARKS<br>00 5-18-18 for approval                                                         |  |  |  |  |  |
|                                                                                                                                                                                                                                                                                                                                                                                                                                                                                                                                                                                                                                                                                                                                                                                                                                                                                                                                                                                                               | ن                                                                                                                           |  |  |  |  |  |
| NOTES<br>• Structural design conforms to the 2015 International Building Code.<br>• Design standard is ASCE 7-10.<br>WIND<br>• Design winds = 105 mph. (3 sec. gust) Exposure C.<br>• Structure is classified risk category 1.<br>• Wind importance factor - Iw = 1.0<br>• Design wind pressure is 17.8 p.s.f.<br>• SelisMiC<br>• Selismic load importance factor: $  \epsilon = 1.0$<br>• Structure is classified occupancy category 1.<br>• Mapped spectral response accelerations:<br>Sa = 0.087 g<br>Sa = 0.125 g<br>• Site class : D<br>• Spectral response coefficients:<br>Sa = 0.125                                                                                                                                                                                                                                                                                                                                                                                                                  | KEYSER INDUSTRIES INC<br>10200 South Kedzie Ave.<br>Evergreen Park, IL 60805                                                |  |  |  |  |  |
| Soin = 0.097         Selsmic design category is A.         Selsmic basic force resisting system:<br>Non-buildings structure not similar to building - signs and billboards.         Design base shear : .04 kips         Selsmic response coefficient: Cs = 0.04         Pelson base shear : .04 kips         Selsmic response coefficient: Cs = 0.04         Pelson base shear : .04 kips         Structural steel plate shall conform to ASTM A36.         Solt holes shall be the AISC standard size (unless noted otherwise).         Steel welding shall be in accordance with AWS standards.         Steel welding shall be in accordance with AWS standards.         Steel welding shall be in accordance with AWS standards.         COUNDATION & CONCRETE         CONCRETE sell attain a 28-day compressive strength of for = 3000 p.s.l.         COncrete reinforcing steel shall conform to ASTM A616 grade 60.         Allowable lateral bearing of the soil profile is an assumed 150 p.s.f./ft. | COLUMN & FOUNDATION<br>MCDONALD'S<br>DOUBLE FACE MENU BOARD<br>NS# 7199<br>15 E. DUNDEE ROAD<br>ARLINGTON HEIGHTS, ILLINOIS |  |  |  |  |  |
| Investigation by others.<br>SENERAL<br>The contractor shall verify all dimensions and conditions in the field and notify the<br>engineer of any discrepancies.<br>GRC Engineering. Inc: will not be supervising or monitoring the<br>erection/installation of this structure.<br>This is an original unpublished drawing: it is not to be reproduced, copied, or exhibited in any<br>feation withou writen permission of Keyser Industries Inc.                                                                                                                                                                                                                                                                                                                                                                                                                                                                                                                                                               | grc no. <u>18-130-124</u><br>draw. no. <u>NS# 7199-DF</u><br>sheet <u>1</u> of 1                                            |  |  |  |  |  |