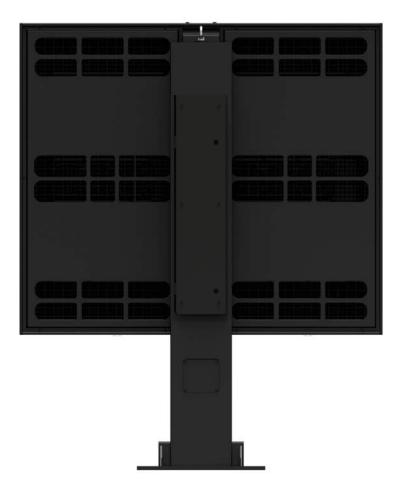

## 55" Outdoor digital menuboard

02-55-2S/D Outdoor Menu Board Permitting Unit Information Coates ODMB Single screen unit coates

Area of display

Coates ODMB Double screen unit

Coates ODMB Single screen unit

## Coates ODMB Double screen unit

coates