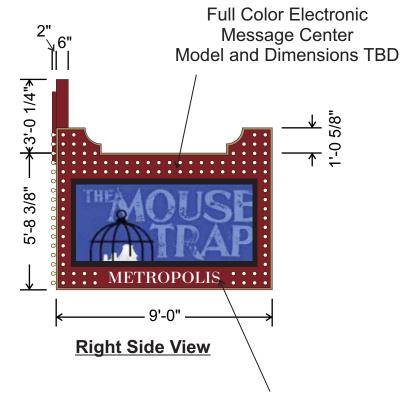

# Full Color Electronic Message Center Model and Dimensions TBD

# Full Color Electronic Message Center Model and Dimensions TBD

Illuminated Routed Aluminum Copy with White Acrylic Backer

#### **Electronic Message Centers**

Scale: 1/4" = 1'

- Optec Full Color 8mm LED Electronic Message Center
- 12 x 280 LED Matrix
- 3'-1 13/16" x 7'-4 3/16" Viewing Area
- 17 Lines of text, 46 characters per line
- 160° Horizontal Viewing Angle