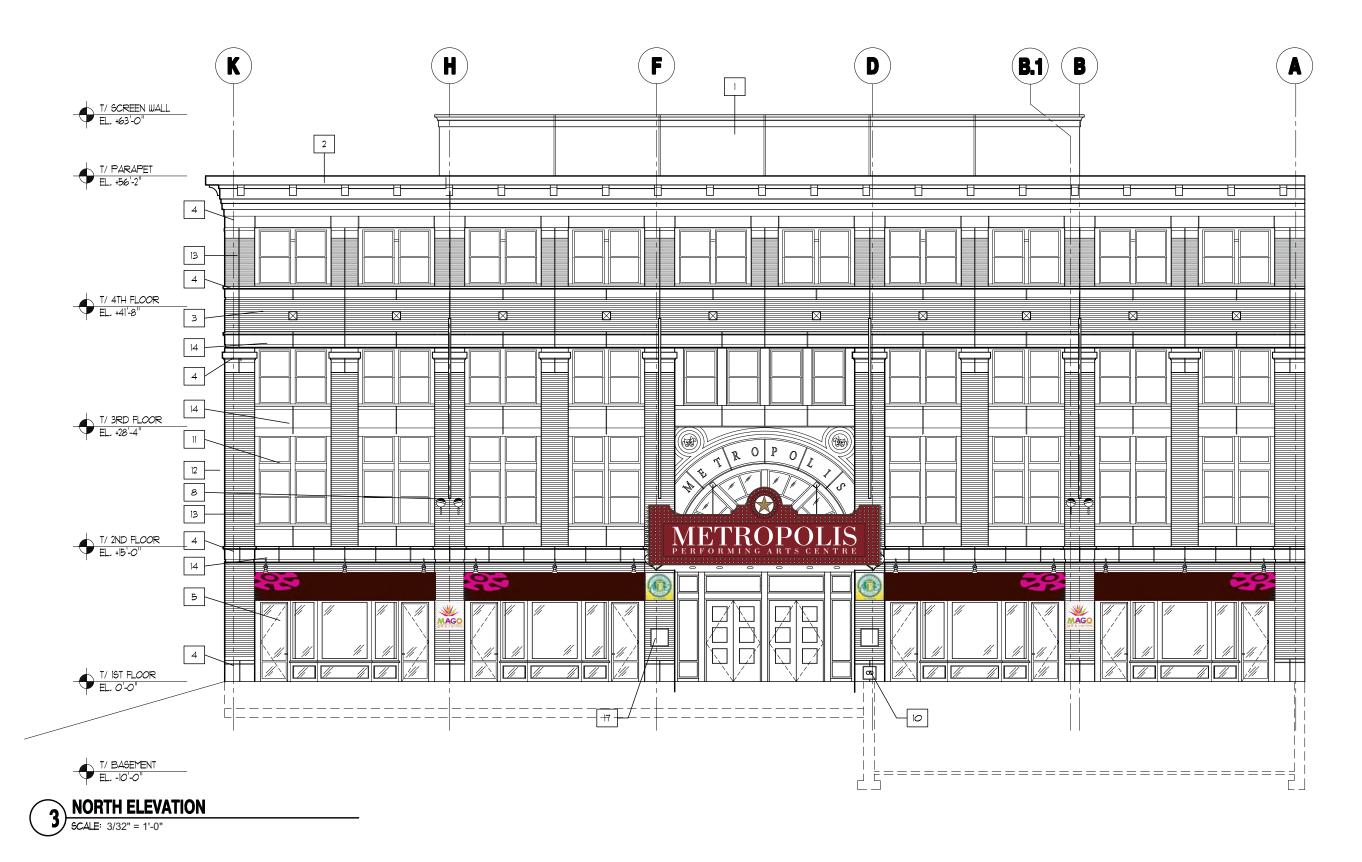

## **METROPOLIS**

111 W Campbell St Arlington Heights, IL











Client

Metropolis

Customer Approval

Project Name & Location 111 W Campbell Arlingto Heights, IL

Job Number 7031946

Date

1-21-19

Drawn By SJV

5-15-19 SJV 6-4-19 SJV 6-13-19 SJV 8-14-19 SJV









| Client<br><b>Metropolis</b> |  |  |
|-----------------------------|--|--|
| Customer Approval           |  |  |

Project Name & Location
111 W Campbell
Arlingto Heights, IL

Job Number
7031946

Date
1-21-19
5-15-19 SJV
6-4-19 SJV
6-13-19 SJV
8-14-19 SJV









Client

Metropolis

Customer Approval

Project Name & Location 111 W Campbell Arlingto Heights, IL

Job Number 7031946

Date

1-21-19

Drawn By SJV

5-15-19 SJV 6-4-19 SJV 6-13-19 SJV 8-14-19 SJV





# Full Color Electronic Message Center Model and Dimensions TBD



# Full Color Electronic Message Center Model and Dimensions TBD







Illuminated Routed Aluminum Copy with White Acrylic Backer

#### **Canopy Sign with Halo Lit Channel Letters**

Scale: 1/4" = 1'

- Angle Iron Frame
- Brake Formed Aluminum Cabinet Painted Red