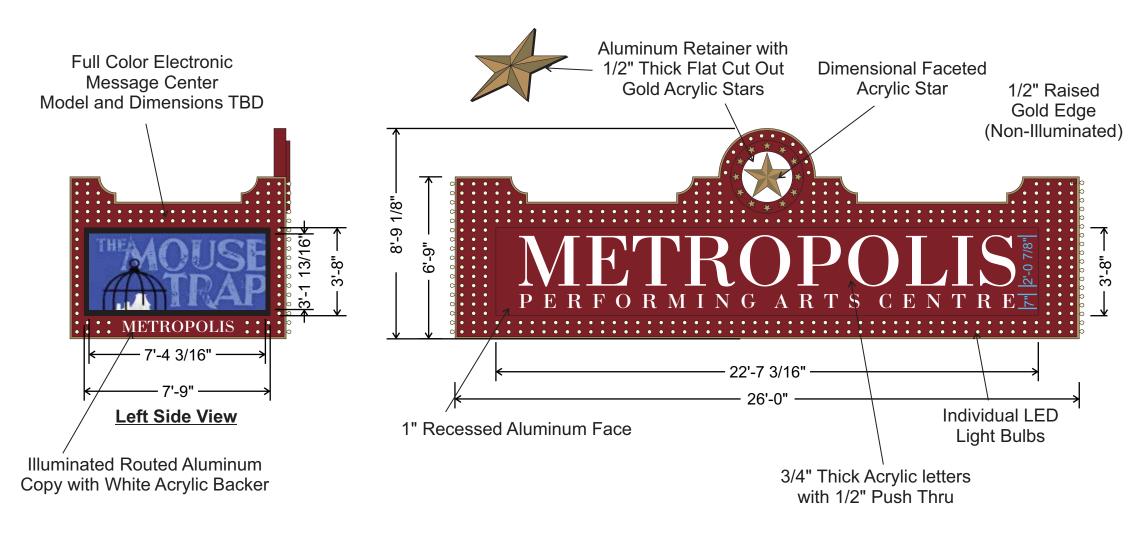

# Full Color Electronic Message Center Model and Dimensions TBD

#### **Canopy Sign with Halo Lit Channel Letters**

Scale: 1/4" = 1'

- Angle Iron Frame
- Brake Formed Aluminum Cabinet Painted Red, Actual Color TBD
- White LED Illumination

#### **Electronic Message Centers**

Scale: 1/4" = 1'

- Optec Full Color 8mm LED Electronic Message Center
- 12 x 280 LED Matrix
- 3'-1 13/16" x 7'-4 3/16" Viewing Area
- 17 Lines of text, 46 characters per line
- 160° Horizontal Viewing Angle

#### **Color Options**

Pantone 19-1555 TCX Red Dahlia

Pantone 20-0035 TPM Space Sand

Pantone 20-0033 TPM Glamour Gold

**Individual Light** 

Client

Metropolis

Customer Approval

6-13-19 SJV

8-14-19 SJV

Dimensional Faceted Acrylic Star

<u>Iluminated Star Logo</u> Scale: 3/4" = 1'

Front Detail Side View

Client
Metropolis

Customer Approval

Project Name & Location
111 W Campbell
Arlingto Heights, IL