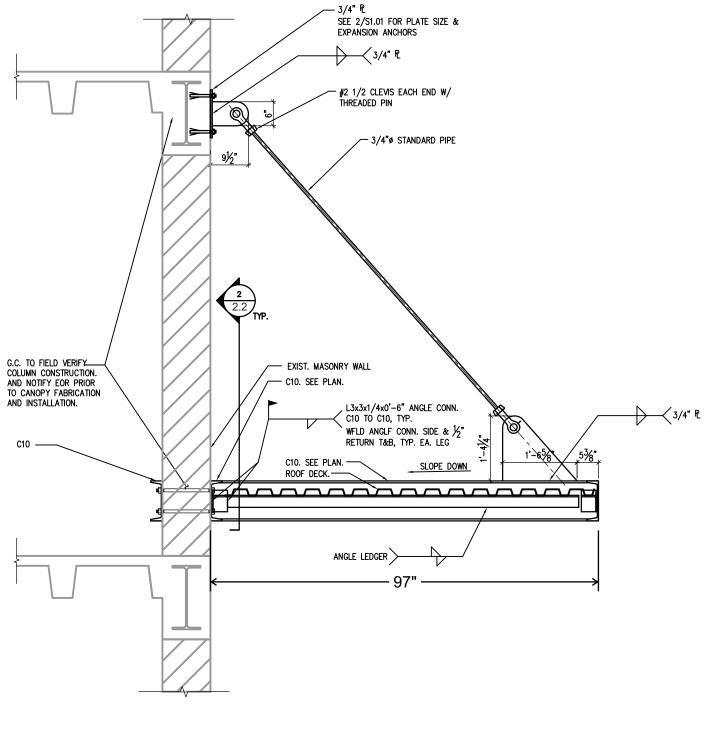

SJV 8-14-19 SJV





### 2" Recessed Aluminum 26'-0" Ceiling Painted Gold Facing Street **Routed Strips** Backed with Acrylic .0-.6 Individual LED Light Bulbs 3/16" White Acrylic Panels with Internal RGB LED Illumination **Retainers Painted** Dark Gold

Illuminated Ceiling Under Canopy
Scale: 1/4" = 1'-0"

### **Examples of Proposed lighting effects**









Client Metropolis Customer Approval

Project Name & Location 111 W Campbell Arlingto Heights, IL

Job Number 7031946

Date 1-21-19

Drawn By SJV

5-15-19 SJV 6-4-19 SJV 6-13-19 SJV 8-14-19 SJV









| Client<br>Metropolis |  |
|----------------------|--|
| Customer Approval    |  |

Project Name & Location
111 W Campbell
Arlingto Heights, IL

Job Number
7031946

Date
1-21-19

5-15-19 SJV
6-4-19 SJV
6-13-19 SJV
8-14-19 SJV











CANOPY SECTION
2.1

#### **Under Canopy - Framing Extrusion**



| Client<br>Metropolis |  |
|----------------------|--|
| Customer Approval    |  |

Project Name & Location
111 W Campbell
Arlingto Heights, IL

Job Number
7031946

Date
1-21-19

5-15-19 SJV
6-4-19 SJV
6-13-19 SJV
8-14-19 SJV























Client

Metropolis

Customer Approval

Project Name & Location
111 W Campbell
Arlingto Heights, IL

Job Number 7031946 Date
1-21-19

Drawn By

SJV

Revisions
5-15-19 SJV
6-4-19 SJV
6-13-19 SJV
8-14-19 SJV