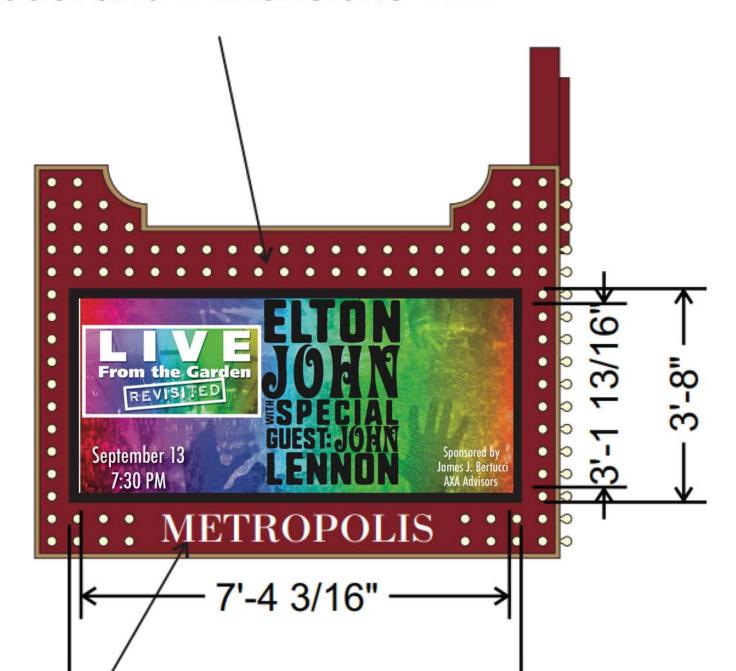

#### **Electronic Message Centers**

Scale: 1/4" = 1'

- Optec Full Color 8mm LED Electronic Message Center
- 12 x 280 LED Matrix
- 3'-1 13/16" x 7'-4 3/16" Viewing Area
- 17 Lines of text, 46 characters per line
- 160° Horizontal Viewing Angle