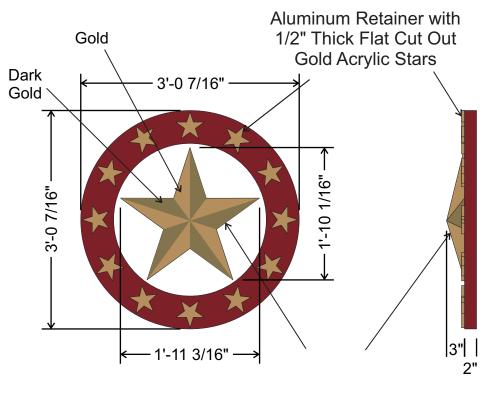

6-13-19 SJV

8-14-19 SJV

Dimensional Faceted Acrylic Star

<u>Iluminated Star Logo</u> Scale: 3/4" = 1'

Front Detail Side View

Client
Metropolis

Customer Approval

Project Name & Location
111 W Campbell
Arlingto Heights, IL