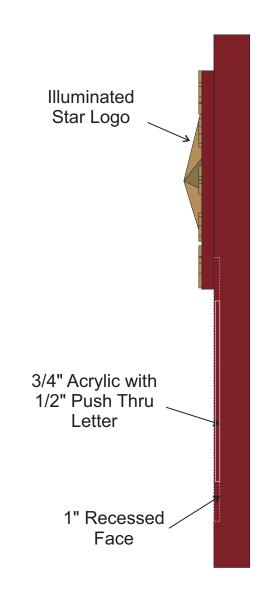

6-13-19 SJV

8-14-19 SJV

Dimensional Faceted Acrylic Star

<u>Iluminated Star Logo</u> Scale: 3/4" = 1'

Front Detail Side View

Client
Metropolis

Customer Approval

Project Name & Location
111 W Campbell
Arlingto Heights, IL