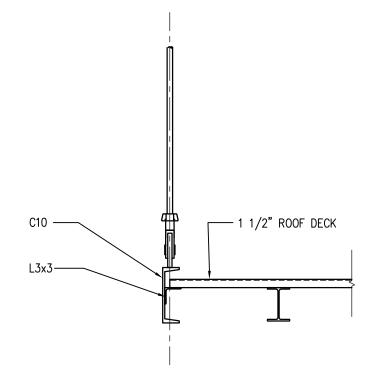

### **Examples of Proposed lighting effects**









Client Metropolis Customer Approval

Project Name & Location 111 W Campbell Arlingto Heights, IL

Job Number 7031946

Date 1-21-19

Drawn By SJV

5-15-19 SJV 6-4-19 SJV 6-13-19 SJV 8-14-19 SJV









| Client<br>Metropolis |  |
|----------------------|--|
| Customer Approval    |  |

Project Name & Location
111 W Campbell
Arlingto Heights, IL

Job Number
7031946

Date
1-21-19

5-15-19 SJV
6-4-19 SJV
6-13-19 SJV
8-14-19 SJV











CANOPY SECTION
2.1

#### **Under Canopy - Framing Extrusion**



| Client<br>Metropolis |  |
|----------------------|--|
| Customer Approval    |  |

Project Name & Location
111 W Campbell
Arlingto Heights, IL

Job Number
7031946

Date
1-21-19

5-15-19 SJV
6-4-19 SJV
6-13-19 SJV
8-14-19 SJV























Client

Metropolis

Customer Approval

Project Name & Location
111 W Campbell
Arlingto Heights, IL

Job Number 7031946 Date
1-21-19

Drawn By

SJV

Revisions
5-15-19 SJV
6-4-19 SJV
6-13-19 SJV
8-14-19 SJV