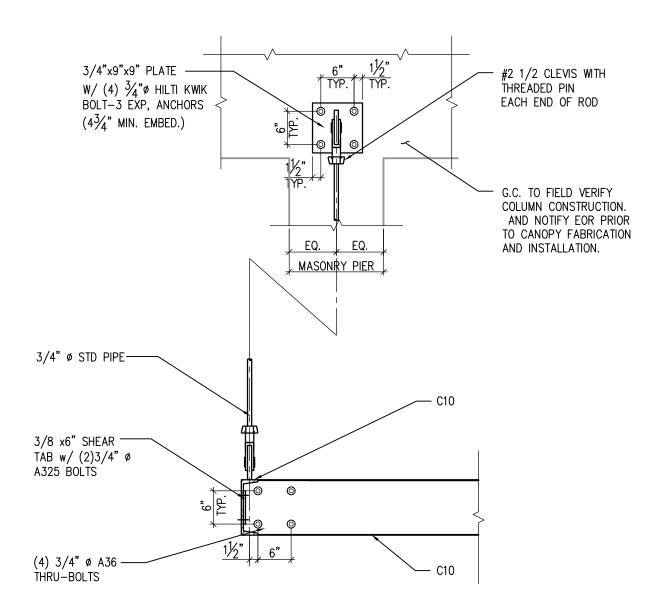

'-0"

### **Examples of Proposed lighting effects**









Client Metropolis Customer Approval

Project Name & Location 111 W Campbell Arlingto Heights, IL

Job Number 7031946

Date 1-21-19

Drawn By SJV

5-15-19 SJV 6-4-19 SJV 6-13-19 SJV 8-14-19 SJV









| Client<br>Metropolis |  |
|----------------------|--|
| Customer Approval    |  |

Project Name & Location
111 W Campbell
Arlingto Heights, IL

Job Number
7031946

Date
1-21-19

5-15-19 SJV
6-4-19 SJV
6-13-19 SJV
8-14-19 SJV











CANOPY SECTION
2.1

#### **Under Canopy - Framing Extrusion**



| Client<br>Metropolis |  |
|----------------------|--|
| Customer Approval    |  |

Project Name & Location
111 W Campbell
Arlingto Heights, IL

Job Number
7031946

Date
1-21-19

5-15-19 SJV
6-4-19 SJV
6-13-19 SJV
8-14-19 SJV























Client

Metropolis

Customer Approval

Project Name & Location
111 W Campbell
Arlingto Heights, IL

Job Number 7031946 Date
1-21-19

Drawn By

SJV

Revisions
5-15-19 SJV
6-4-19 SJV
6-13-19 SJV
8-14-19 SJV