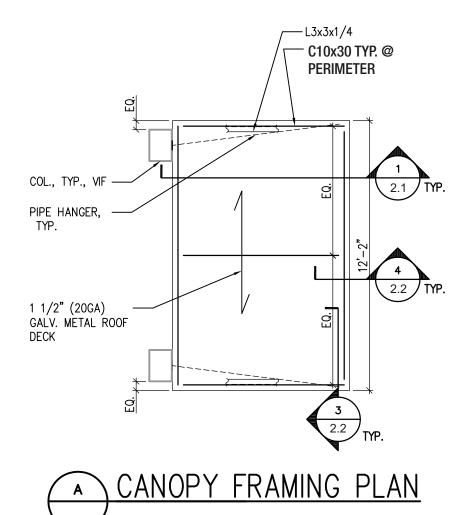

JV 8-14-19 SJV





### 2" Recessed Aluminum 26'-0" Ceiling Painted Gold Facing Street **Routed Strips** Backed with Acrylic .0-.6 Individual LED Light Bulbs 3/16" White Acrylic Panels with Internal RGB LED Illumination **Retainers Painted** Dark Gold

Illuminated Ceiling Under Canopy
Scale: 1/4" = 1'-0"

### **Examples of Proposed lighting effects**









Client Metropolis Customer Approval

Project Name & Location 111 W Campbell Arlingto Heights, IL

Job Number 7031946

Date 1-21-19

Drawn By SJV

5-15-19 SJV 6-4-19 SJV 6-13-19 SJV 8-14-19 SJV









| Client<br>Metropolis |  |
|----------------------|--|
| Customer Approval    |  |

Project Name & Location
111 W Campbell
Arlingto Heights, IL

Job Number
7031946

Date
1-21-19

5-15-19 SJV
6-4-19 SJV
6-13-19 SJV
8-14-19 SJV











CANOPY SECTION
2.1

#### **Under Canopy - Framing Extrusion**



| Client<br>Metropolis |  |
|----------------------|--|
| Customer Approval    |  |

Project Name & Location
111 W Campbell
Arlingto Heights, IL

Job Number
7031946

Date
1-21-19

5-15-19 SJV
6-4-19 SJV
6-13-19 SJV
8-14-19 SJV























Client

Metropolis

Customer Approval

Project Name & Location
111 W Campbell
Arlingto Heights, IL

Job Number 7031946 Date
1-21-19

Drawn By

SJV

Revisions
5-15-19 SJV
6-4-19 SJV
6-13-19 SJV
8-14-19 SJV