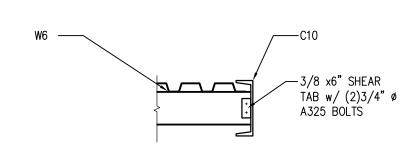

### **Examples of Proposed lighting effects**









Client Metropolis Customer Approval

Project Name & Location 111 W Campbell Arlingto Heights, IL

Job Number 7031946

Date 1-21-19

Drawn By SJV

5-15-19 SJV 6-4-19 SJV 6-13-19 SJV 8-14-19 SJV









| Client<br>Metropolis |  |
|----------------------|--|
| Customer Approval    |  |

Project Name & Location
111 W Campbell
Arlingto Heights, IL

Job Number
7031946

Date
1-21-19

5-15-19 SJV
6-4-19 SJV
6-13-19 SJV
8-14-19 SJV











CANOPY SECTION
2.1

#### **Under Canopy - Framing Extrusion**



| Client<br>Metropolis |  |
|----------------------|--|
| Customer Approval    |  |

Project Name & Location
111 W Campbell
Arlingto Heights, IL

Job Number
7031946

Date
1-21-19

5-15-19 SJV
6-4-19 SJV
6-13-19 SJV
8-14-19 SJV























Client

Metropolis

Customer Approval

Project Name & Location
111 W Campbell
Arlingto Heights, IL

Job Number 7031946 Date
1-21-19

Drawn By

SJV

Revisions
5-15-19 SJV
6-4-19 SJV
6-13-19 SJV
8-14-19 SJV