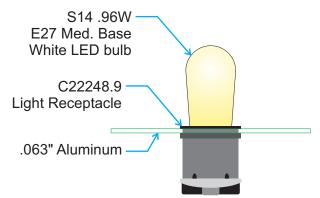

### 2" Recessed Aluminum 26'-0" Ceiling Painted Gold Facing Street **Routed Strips** Backed with Acrylic .0-.6 Individual LED Light Bulbs 3/16" White Acrylic Panels with Internal RGB LED Illumination **Retainers Painted** Dark Gold