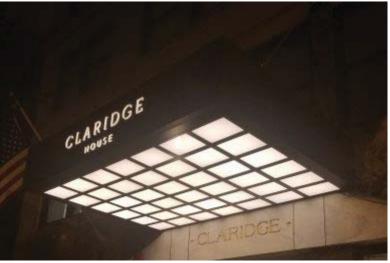

to Heights, IL

Job Number

7031946

Date
1-21-19

Drawn By
SJV

Revisions

5-15-19 SJV

6-4-19 SJV

6-13-19 SJV

8-14-19 SJV









Dimensional Faceted Acrylic Star

<u>Iluminated Star Logo</u> Scale: 3/4" = 1'



Front Detail Side View



Client
Metropolis

Customer Approval

Project Name & Location
111 W Campbell
Arlingto Heights, IL

Job Number 7031946 Date
1-21-19
5-15-19 SJV
6-13-19 SJV

Drawn By

SJV

5-15-19 SJV 6-4-19 SJV 6-13-19 SJV 8-14-19 SJV





### 2" Recessed Aluminum 26'-0" Ceiling Painted Gold Facing Street **Routed Strips** Backed with Acrylic .0-.6 Individual LED Light Bulbs 3/16" White Acrylic Panels with Internal RGB LED Illumination **Retainers Painted** Dark Gold

Illuminated Ceiling Under Canopy
Scale: 1/4" = 1'-0"

### **Examples of Proposed lighting effects**









Client Metropolis Customer Approval

Project Name & Location 111 W Campbell Arlingto Heights, IL

Job Number 7031946

Date 1-21-19

Drawn By SJV

5-15-19 SJV 6-4-19 SJV 6-13-19 SJV 8-14-19 SJV









| Client<br>Metropolis |  |
|----------------------|--|
| Customer Approval    |  |

Project Name & Location
111 W Campbell
Arlingto Heights, IL

Job Number
7031946

Date
1-21-19

5-15-19 SJV
6-4-19 SJV
6-13-19 SJV
8-14-19 SJV











CANOPY SECTION
2.1

#### **Under Canopy - Framing Extrusion**



| Client<br>Metropolis |  |
|----------------------|--|
| Customer Approval    |  |

Project Name & Location
111 W Campbell
Arlingto Heights, IL

Job Number
7031946

Date
1-21-19

5-15-19 SJV
6-4-19 SJV
6-13-19 SJV
8-14-19 SJV























Client

Metropolis

Customer Approval