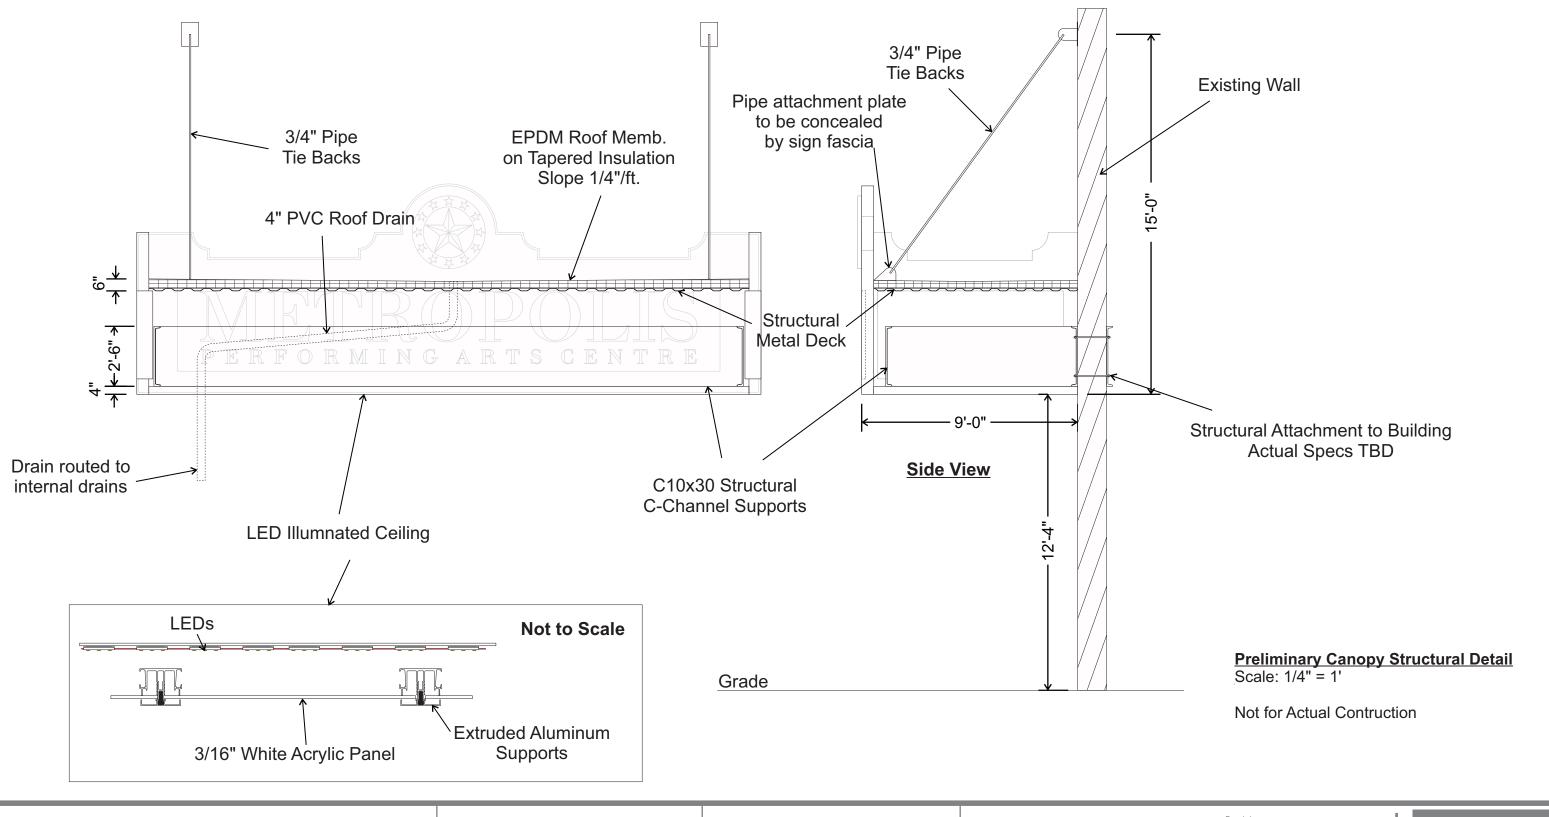

### 2" Recessed Aluminum 26'-0" Ceiling Painted Gold Facing Street **Routed Strips** Backed with Acrylic .0-.6 Individual LED Light Bulbs 3/16" White Acrylic Panels with Internal RGB LED Illumination **Retainers Painted** Dark Gold

Illuminated Ceiling Under Canopy
Scale: 1/4" = 1'-0"

CANOPY SECTION
2.1