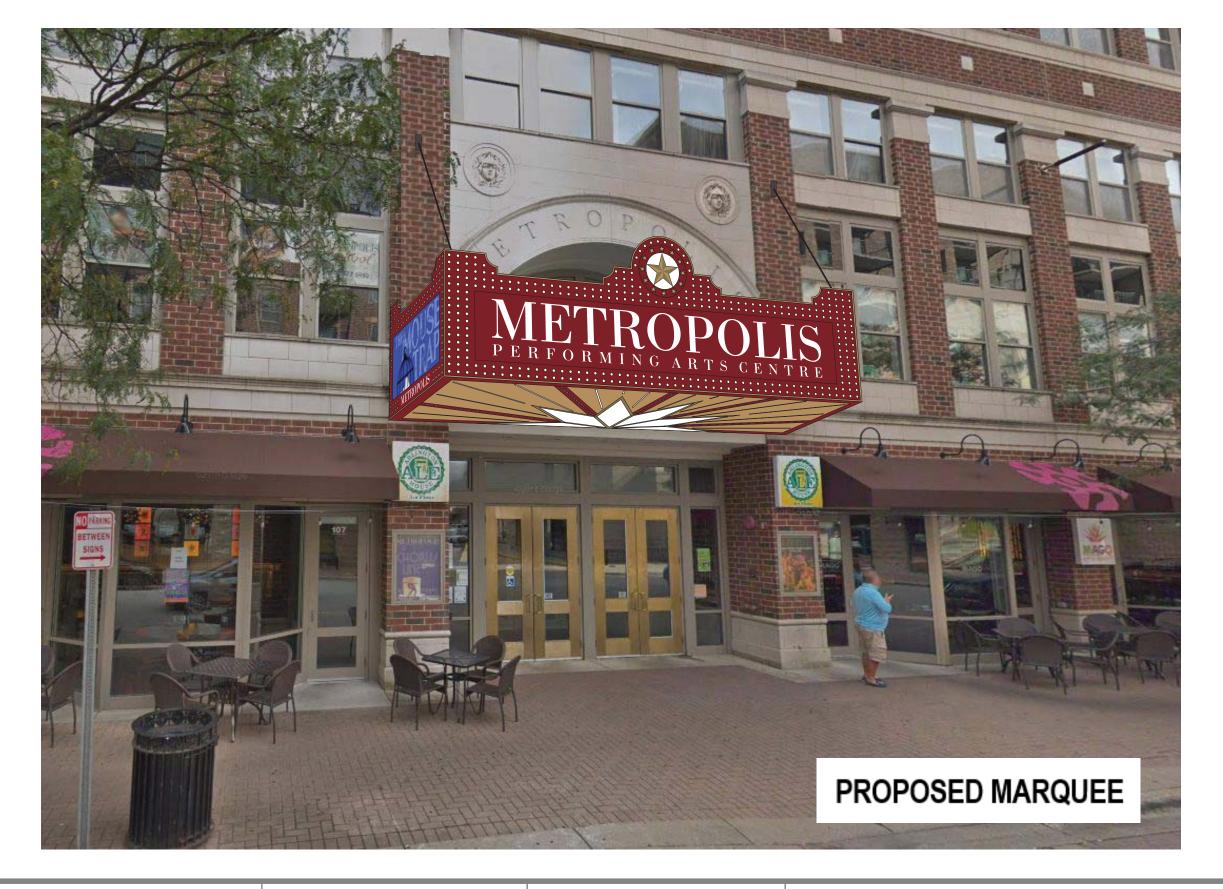

#### **Canopy Sign with Halo Lit Channel Letters**

Scale: 1/4" = 1'

- Angle Iron Frame
- Brake Formed Aluminum Cabinet Painted Red, Actual Color TBD
- White LED Illumination

#### **Electronic Message Centers**

Scale: 1/4" = 1'

- Optec Full Color 8mm LED Electronic Message Center
- 12 x 280 LED Matrix
- 3'-1 13/16" x 7'-4 3/16" Viewing Area
- 17 Lines of text, 46 characters per line
- 160° Horizontal Viewing Angle