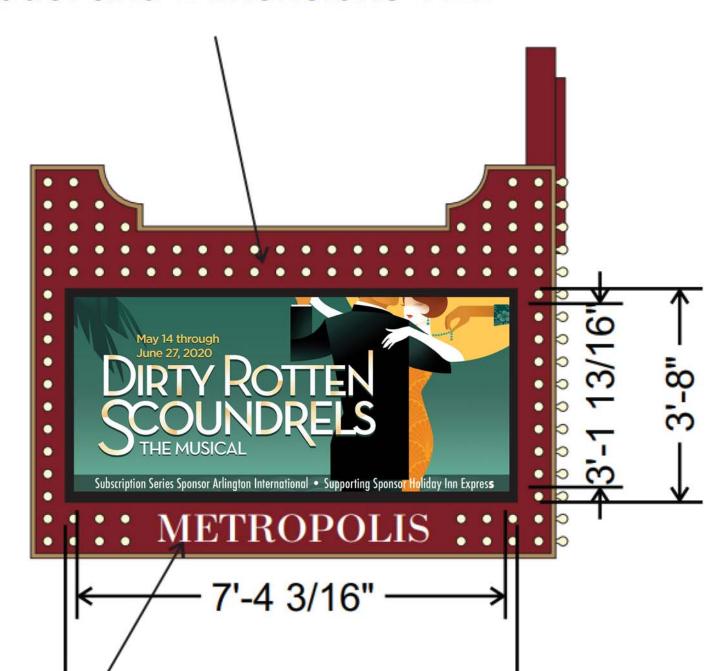

#### **Electronic Message Centers**

Scale: 1/4" = 1'

- Optec Full Color 8mm LED Electronic Message Center
- 12 x 280 LED Matrix
- 3'-1 13/16" x 7'-4 3/16" Viewing Area
- 17 Lines of text, 46 characters per line
- 160° Horizontal Viewing Angle