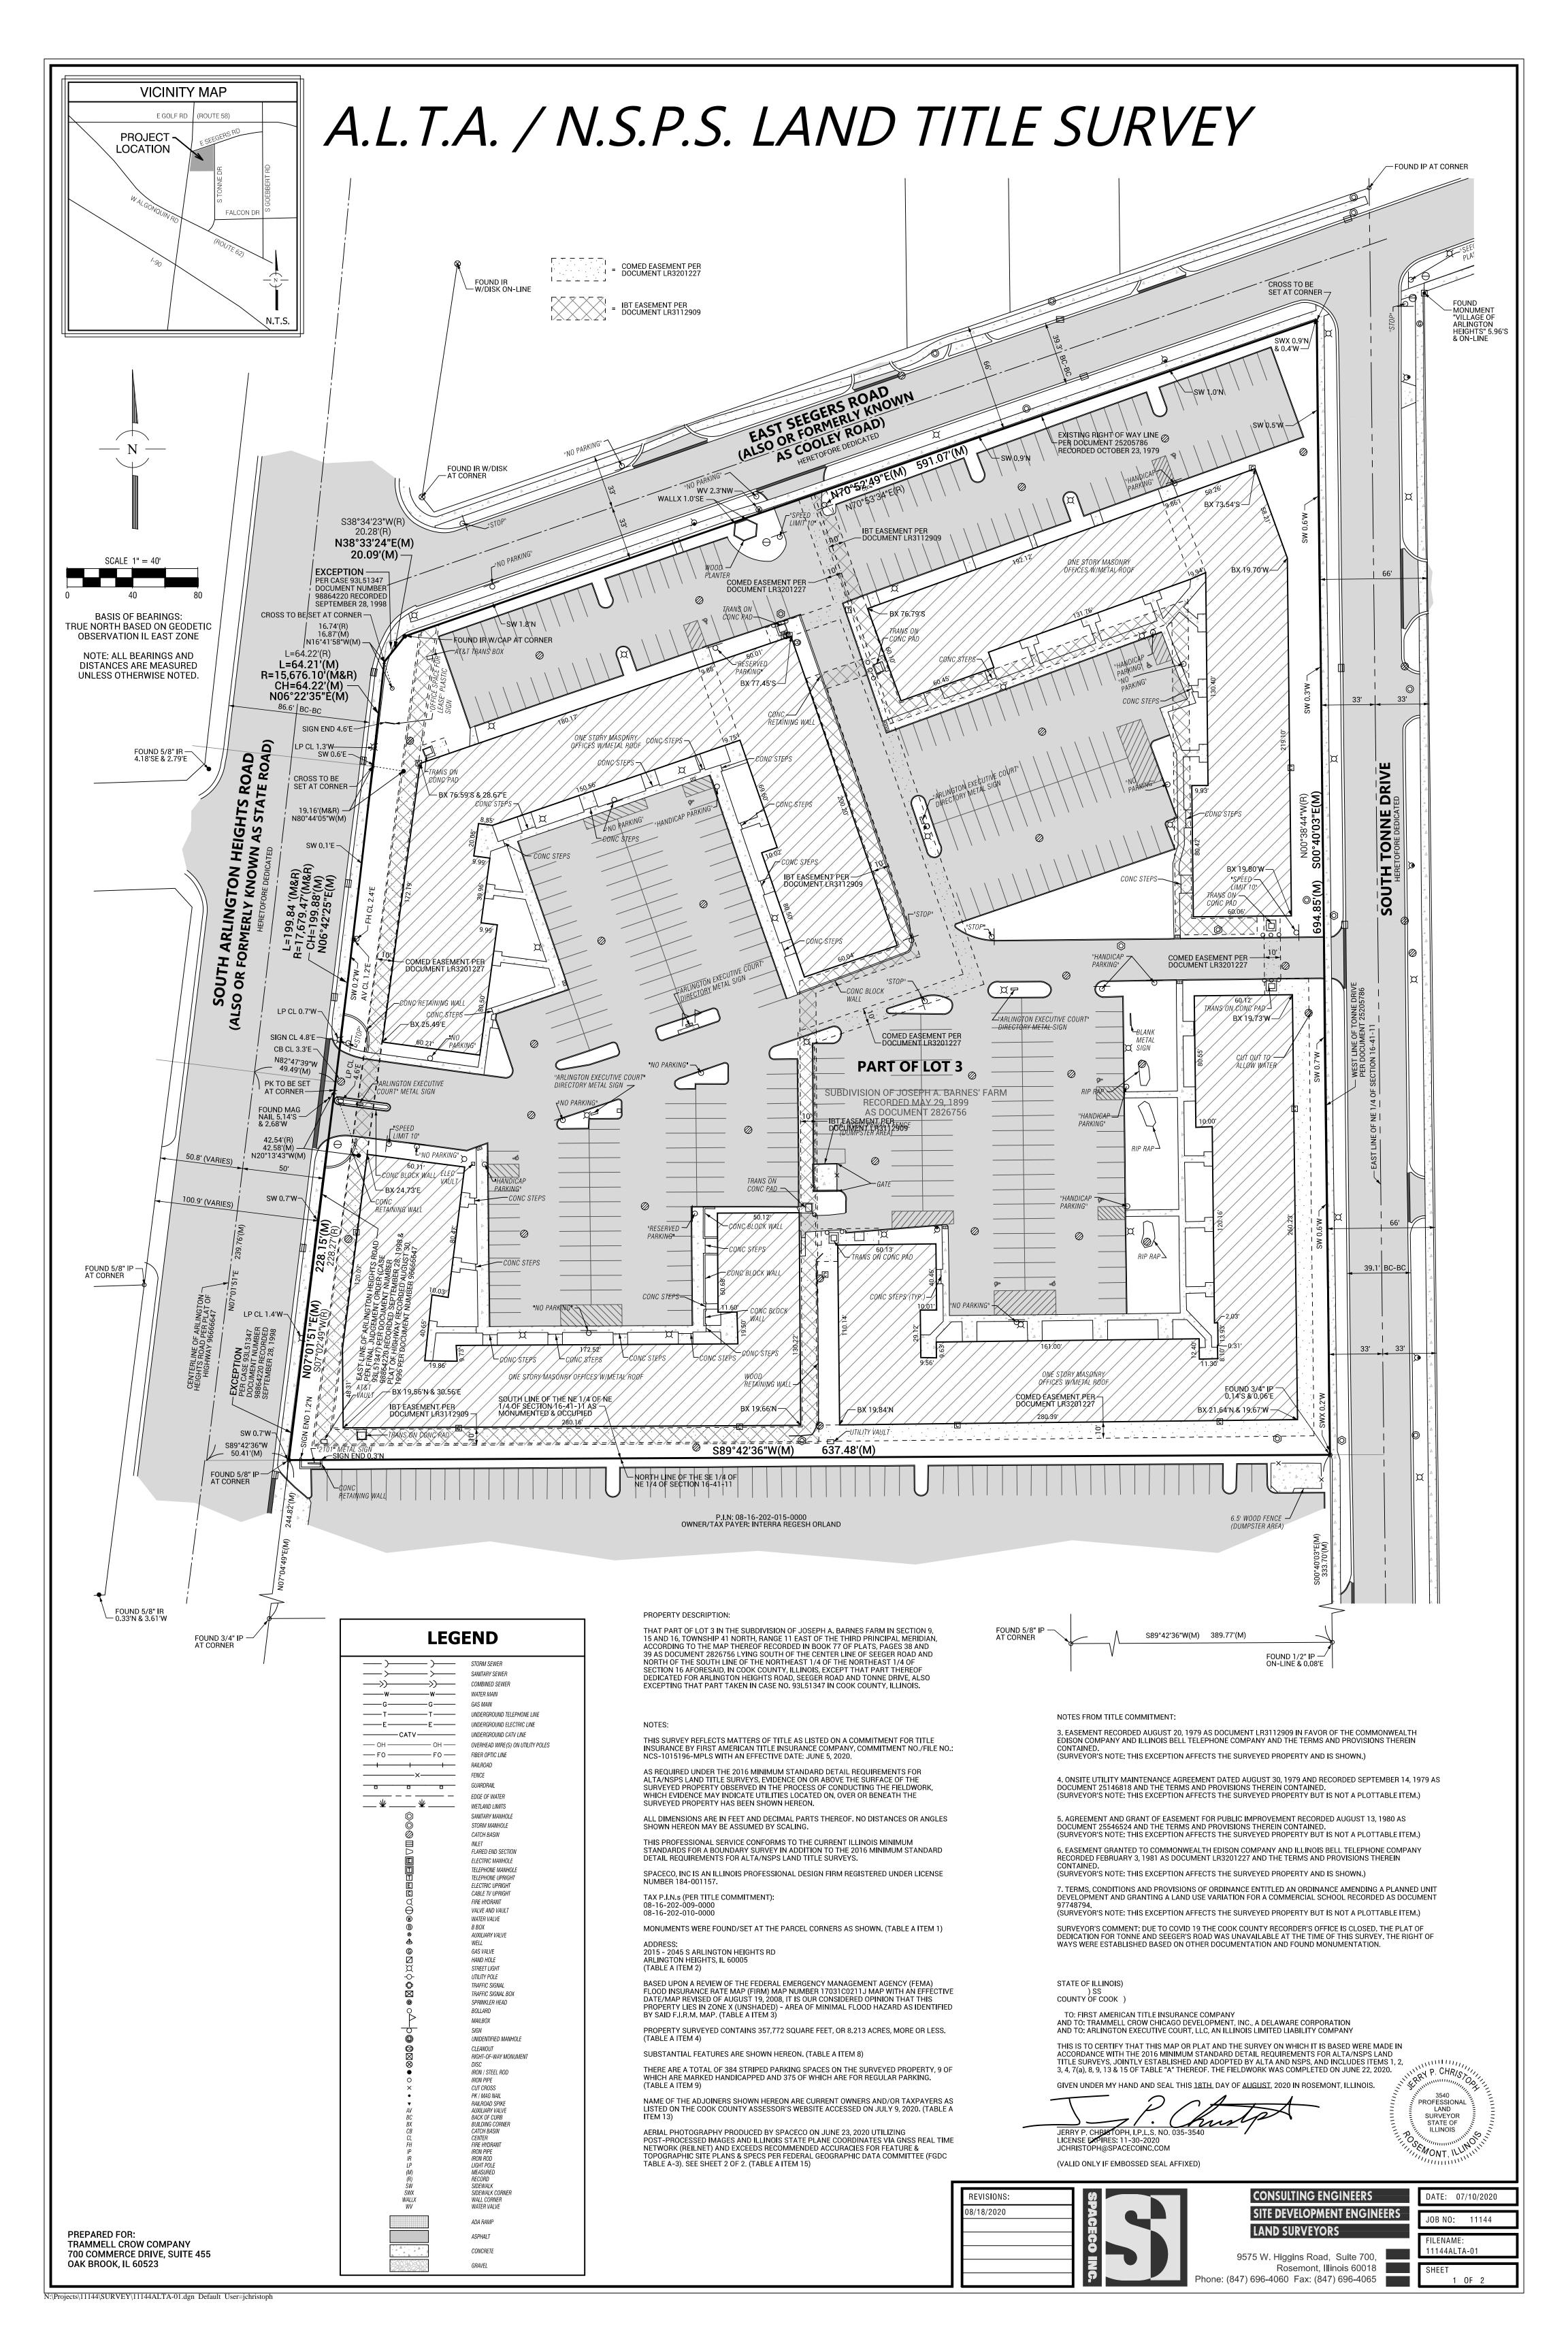

## A.L.T.A. / N.S.P.S. LAND TITLE SURVEY SPACECO UAV AERIAL IMAGE DATE OF FLIGHT: 06-23-2020 BASIS OF BEARINGS: TRUE NORTH BASED ON GEODETIC OBSERVATION IL EAST ZONE NOTE: ALL BEARINGS AND DISTANCES ARE MEASURED UNLESS OTHERWISE NOTED. S38°34'23"W(R) 20.28'(R) N38°33'24"E(M) 20.09'(M) L=64.21'(M) R=15,676.10'(M&R) CH=64.22'(M) N06°22'35"E(M) ONE STORY MASONRY CONC STEPS — IBT EASEMENT PER OCCUMENT LR3112909 SOUTH ARLING (ALSO OR FORMERLY COMED EASEMENT PER — DOCUMENT LR3201227 DIRECTORY METAL SIGN PART OF LOT 3 ALLOW WATER RIP RAP RECORDED MAY 29, 1899 AS DOCUMENT 2826756 50.8' (VARIES) 100.9' (VARIES) RETAINING WALL - TRANS ON CONC PAD # 39.1 BC-BC CONC STEPS (TYP.) ONE STORY MASONRY ONE STORY MASONRY OFFICES W/METAL ROOF OFFICES W/METAL ROOF COMED EASEMENT PER DOCUMENT LR3201227 **LEGEND** CLEANOUT PK / MAG NAIL STORM MANHOLE SANITARY SEWER STREET LIGHT RAILROAD SPIKE CATCH BASIN UTILITY POLE COMBINED SEWER TRAFFIC SIGNAL FLARED END SECTION TRAFFIC SIGNAL BOX ELECTRIC MANHOLE SPRINKLER HEAD BOLLARD TELEPHONE MANHOLE TELEPHONE UPRIGHT MAILBOX ELECTRIC UPRIGHT SIGN