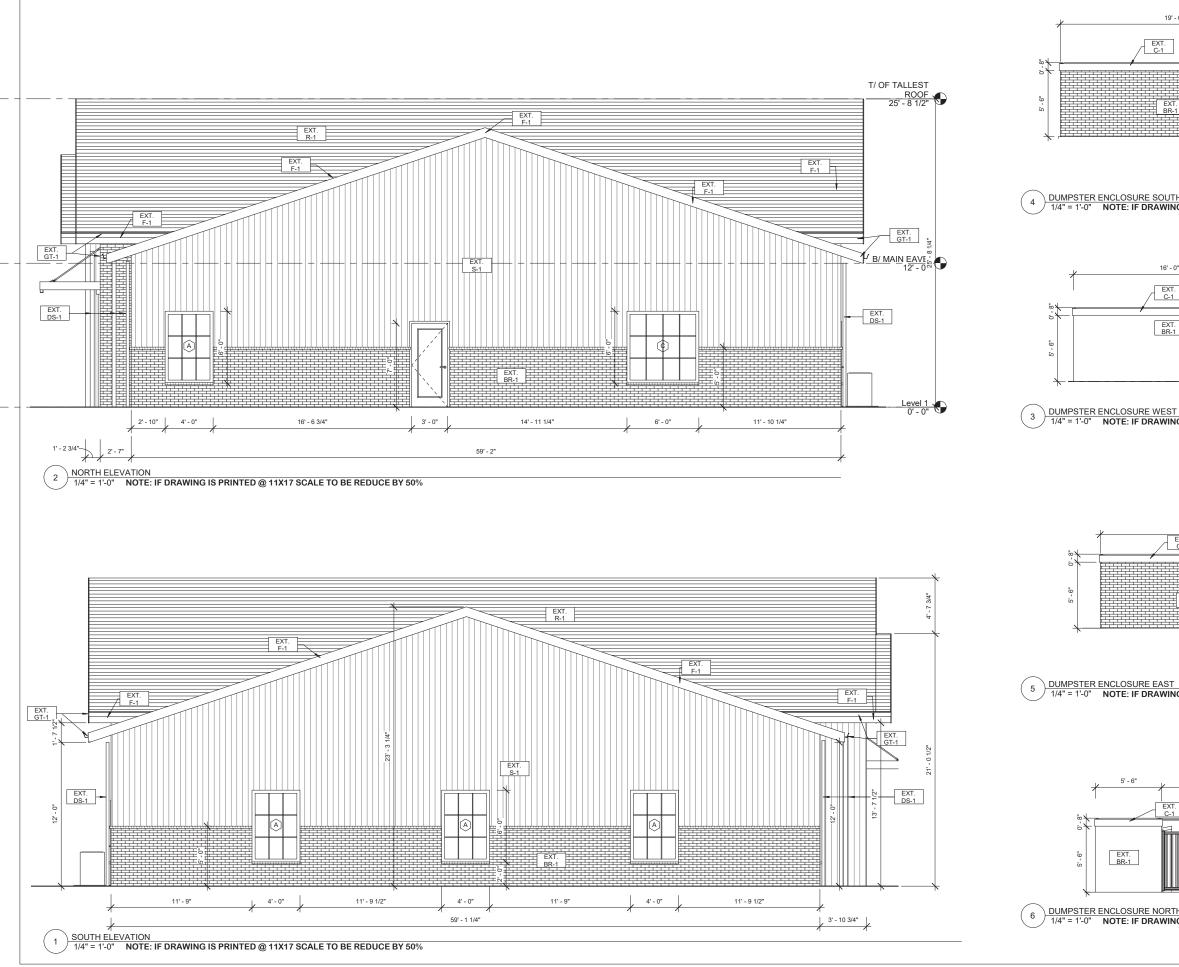

/25/2021 10:40:24 AM |
|   | $\bigcirc$ | Sca                                | le 1/16                                                                                                                                                                                  | 6" = 1'-0"                                                                                 | 2/25/2021             |
|   | -          |                                    |                                                                                                                                                                                          |                                                                                            | - I                   |



2/25/2021 10:40:14 AM









2/25/2021 10:40:16 AM



| 1                                                    |                                                                                                                                                                                                                            |
|------------------------------------------------------|----------------------------------------------------------------------------------------------------------------------------------------------------------------------------------------------------------------------------|
|                                                      |