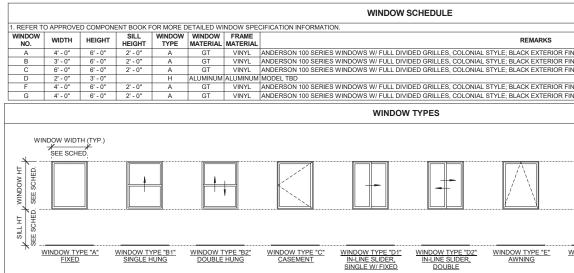

|  |  |  |
| Pro                | Broject number 10400                                                                             |                     |  |  |  |
|                    | Project number 19420                                                                             |                     |  |  |  |
|                    |                                                                                                  |                     |  |  |  |
|                    | //0/00                                                                                           |                     |  |  |  |
| Sca                | le                                                                                               |                     |  |  |  |

2/26/2021 3:03:47 PM



## EXTERIOR FINISH SCHEDULE

1. EQUAL PRODUCTS ARE ACCPETABLE AFTER IT HAS BEN SUBMITTED & APROVED BY ARCHITECT.

| 2. ALL PRODUCTS | S TO BE INSTALLED PER MANU | FACTURER REQUIREME | NTS                                                                               |                               |                                                              |
|-----------------|----------------------------|--------------------|-----------------------------------------------------------------------------------|-------------------------------|--------------------------------------------------------------|
| TAG             | MATERIAL                   | MFG.               | SPECIFICATION / DESCRIPTION                                                       | LOCATION                      |