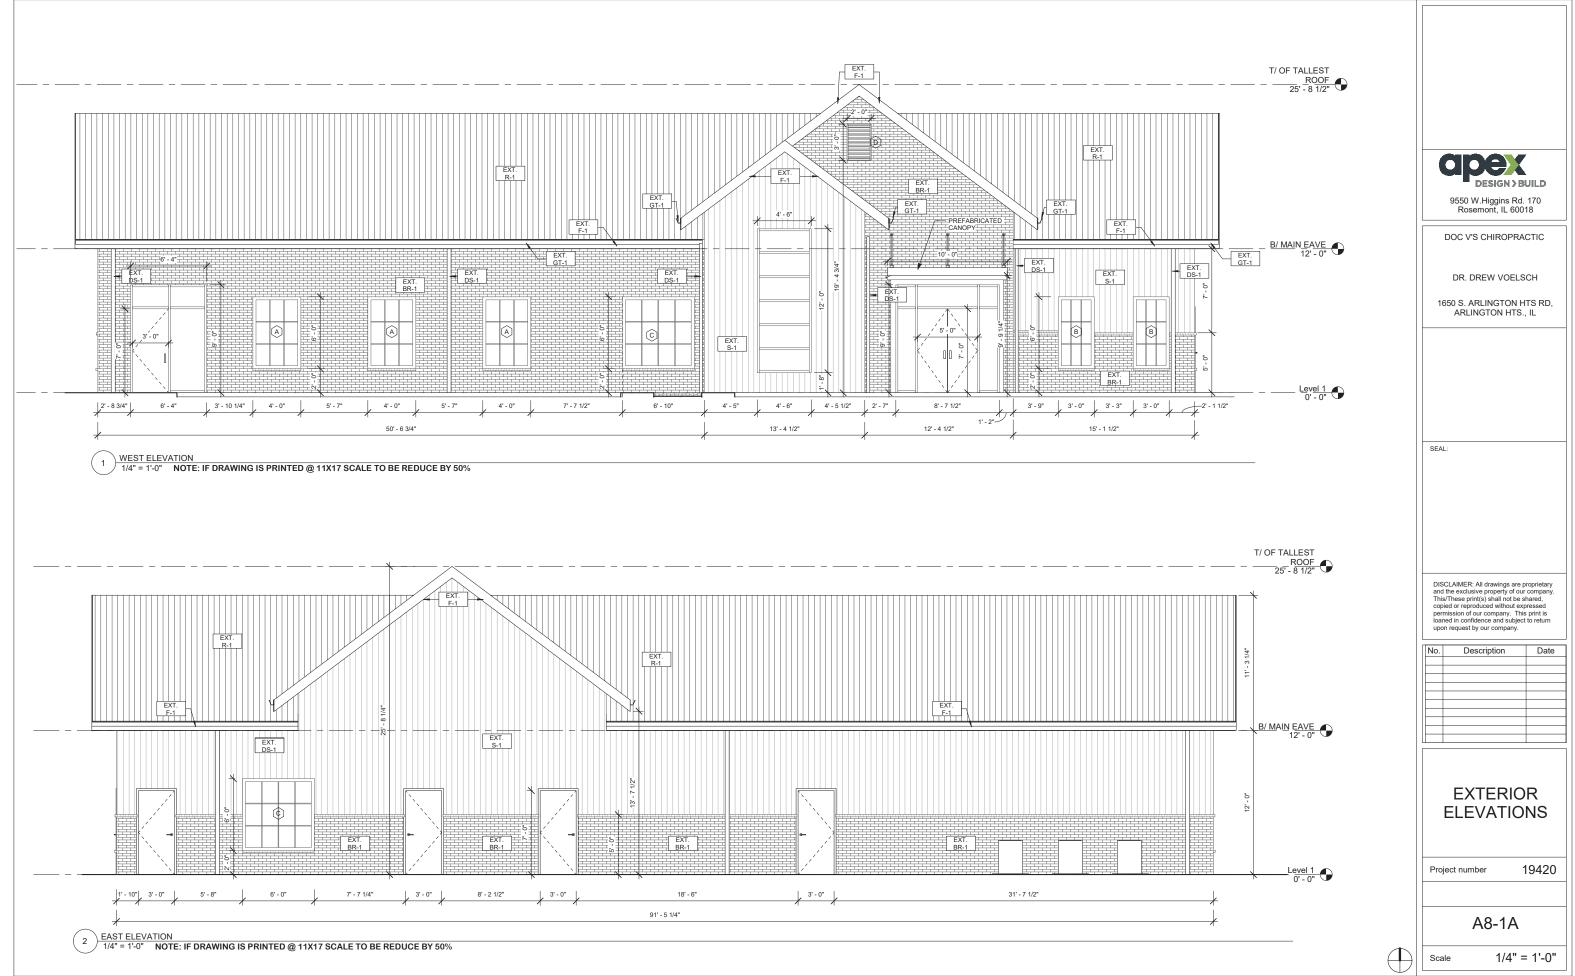

| 2/25/2021 10:40:24 AM |
|   | $\bigcirc$ | Sca                                | le 1/16                                                                                                                                                                                  | 6" = 1'-0"                                                                                 | 2/25/2021             |
|   | -          |                                    |                                                                                                                                                                                          |                                                                                            | - I                   |



2/25/2021 10:40:14 AM









2/25/2021 10:40:16 AM



| 1                                                    |                                                                                                                                                                                                                            |
|------------------------------------------------------|----------------------------------------------------------------------------------------------------------------------------------------------------------------------------------------------------------------------------|
|                                                      |