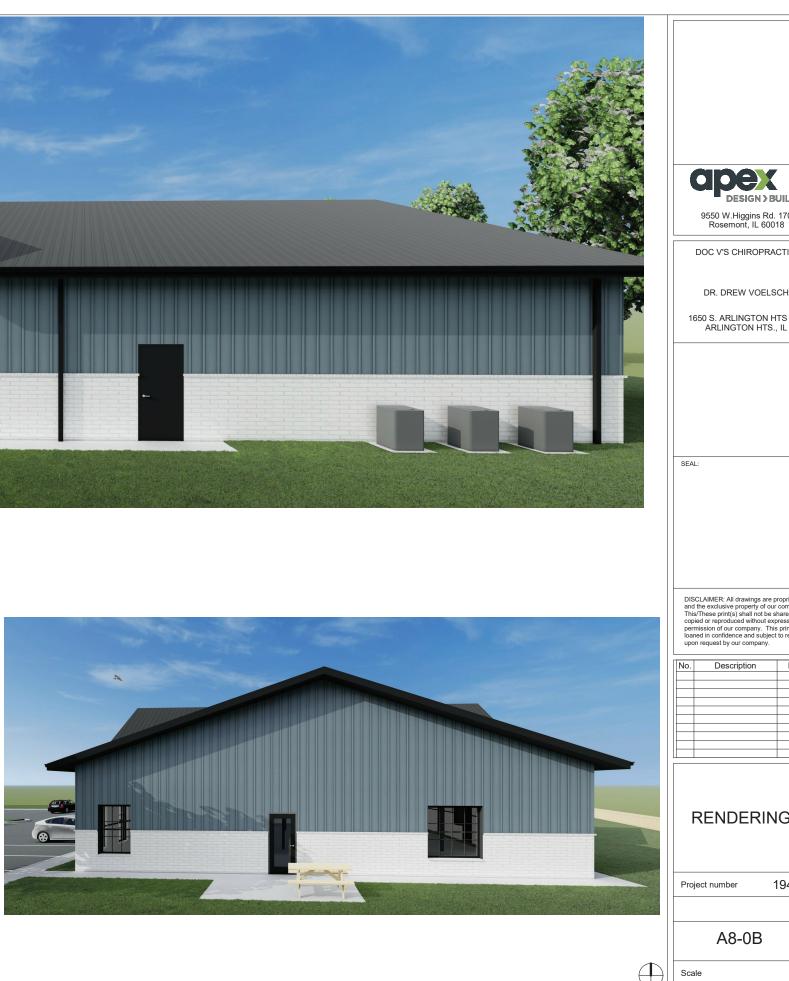

| 2/25/2021 10:40:24 AM |
|   | $\bigcirc$ | Sca                                | le 1/16                                                                                                                                                                                  | 6" = 1'-0"                                                                                 | 2/25/2021             |
|   | -          |                                    |                                                                                                                                                                                          |                                                                                            | - I                   |



2/25/2021 10:40:14 AM









2/25/2021 10:40:16 AM



| 1                                                    |                                                                                                                                                                                                                            |
|------------------------------------------------------|----------------------------------------------------------------------------------------------------------------------------------------------------------------------------------------------------------------------------|
|                                                      |