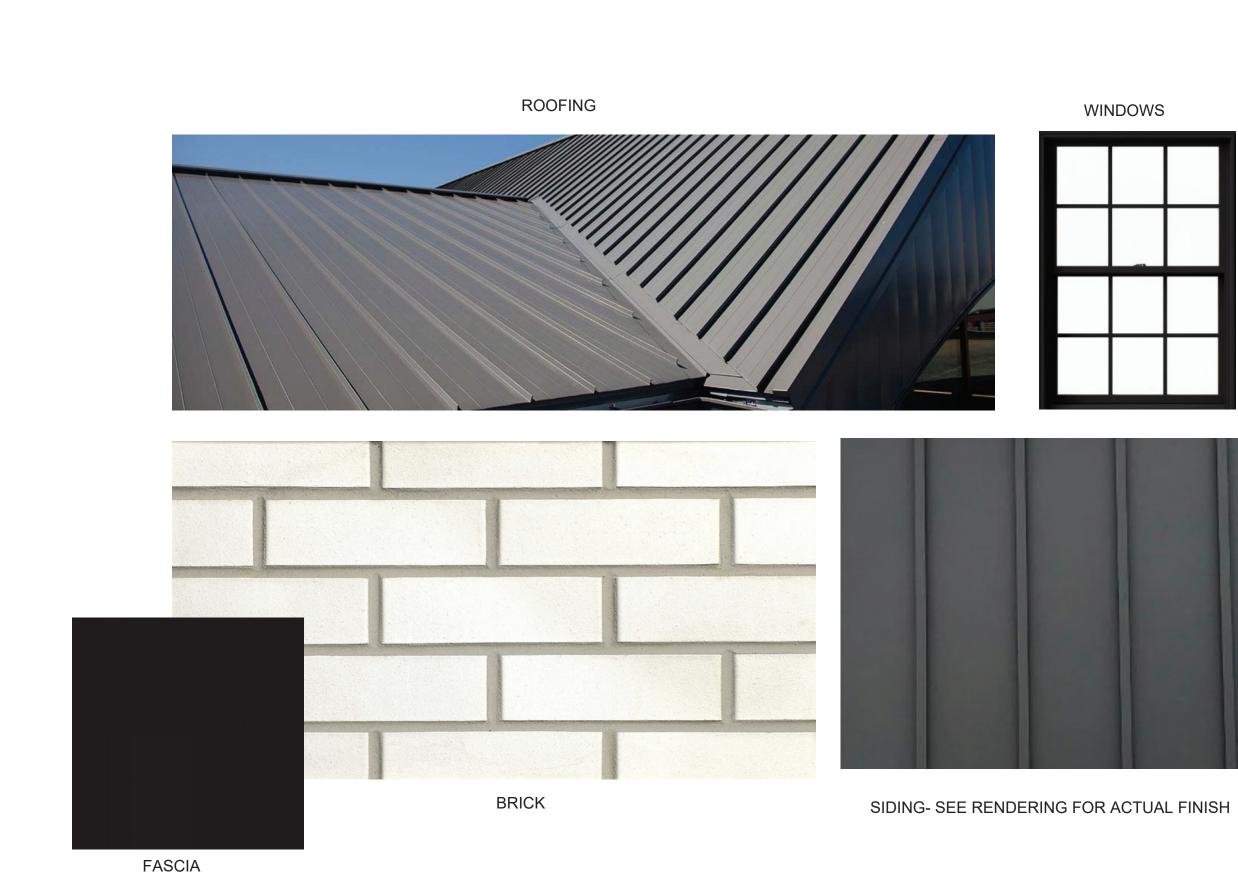

Project number 19420                                                                                                                                                                                                       |
| H<br>IG IS PRINTED @ 11X17 SCALE TO BE REDUCE BY 50% | A8-1B                                                                                                                                                                                                                      |
|                                                      | Scale 1/4" = 1'-0"                                                                                                                                                                                                         |

2/26/2021 3:42:16 PM



SAMPLE BOARD IS FOR MATERIAL EXAMPLES ONLY - SEE RENDERINGS AND EXTERIOR SCHEDULE FOR ACTUAL FINISH COLOR

|                    |                                                                                                  | ,                   |  |  |  |
|--------------------|--------------------------------------------------------------------------------------------------|---------------------|--|--|--|
|                    | DESIGN > B                                                                                       |                     |  |  |  |
|                    | 9550 W.Higgins Rd.<br>Rosemont, IL 600                                                           |                     |  |  |  |
|                    | DOC V'S CHIROPRA