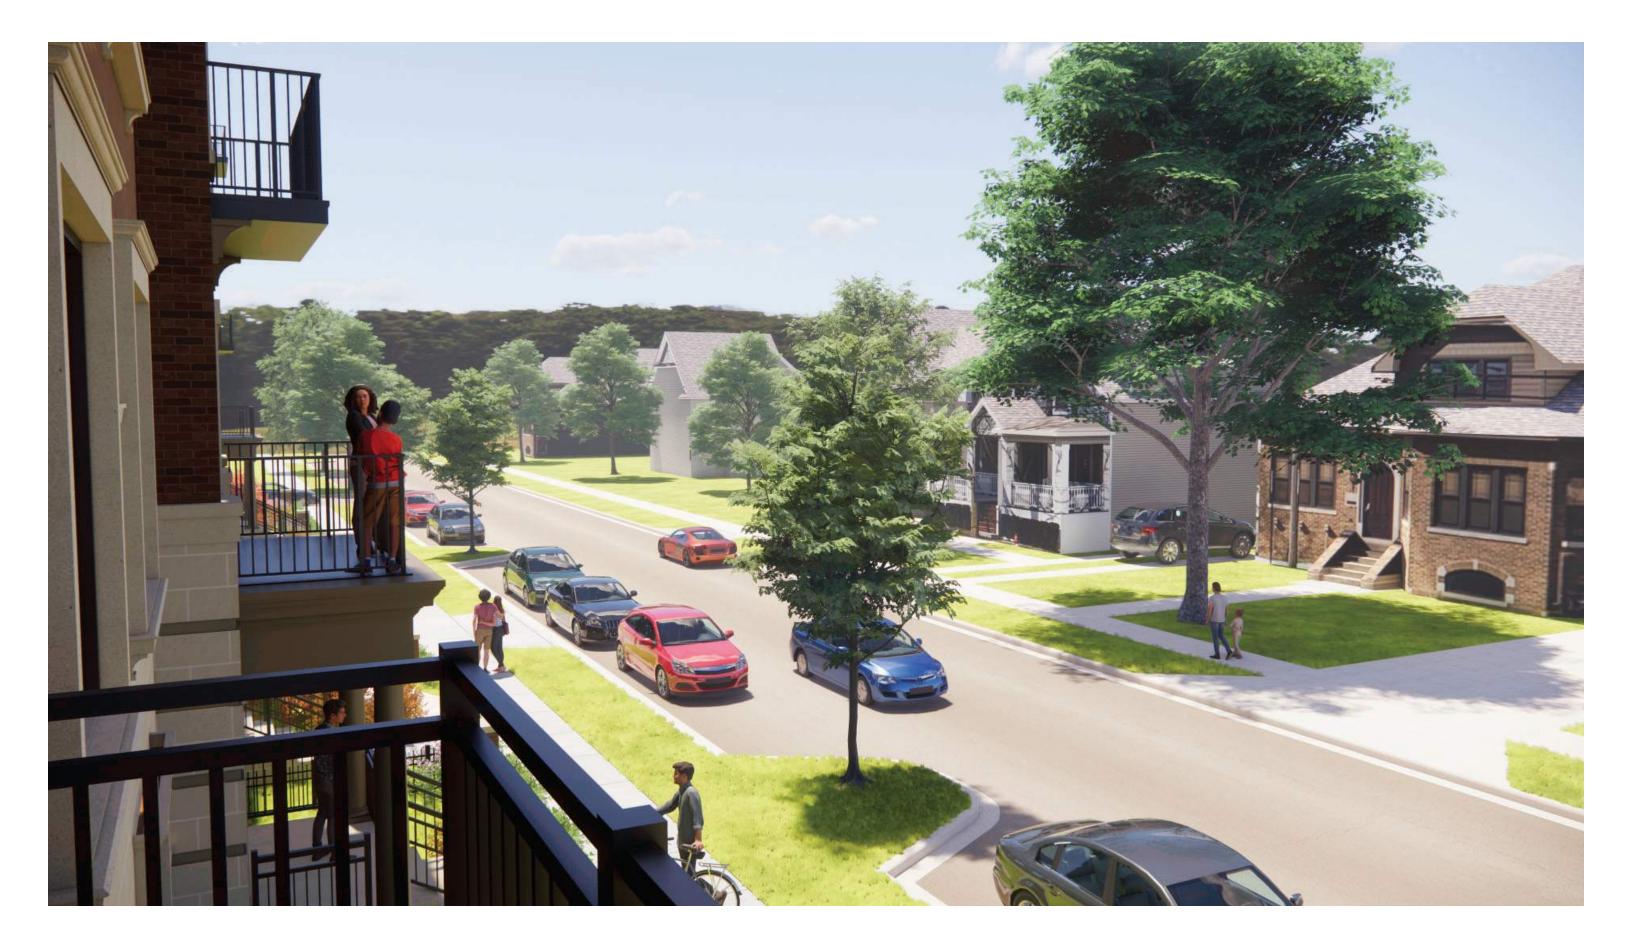

THE HEIGHT WOULD FIT IN VERY WELL WITH AN ICE SKATING RINK ON THE RESIDENTIAL BLOCK THAT THE ARCHITECT, TRUSTEE TINAGLIA SHOWS IN ALL BUT ONE OF THE RENDERINGS FOR THE PROJECT. IN THE OVERALL AERIAL VIEW, THE SINGLE FAMILY HOMES ARE VIEWED FROM A BIRD'S EYE PERSPECTIVE. BECAUSE WE ARE NOT BIRDS, THE TRUE CONTEXT OF THIS DEVELOPMENT IS DIFFICULT TO IMAGINE. THE CONTEXTUAL VIEWS HAVE BEEN MISSING THROUGHOUT THE LONG APPROVAL PROCESS.

## HOMES DIRECTLY WEST OF PROPOSED 5 STORY APARTMENT BUILDING

HOME OWNER'S CONNECTION TO CHESTNUT; VIEW LOOKING EAST FROM PORCH

HOME OWNER'S CONNECTION TO CHESTNUT; VIEW LOOKING EAST FROM PORCH

APARTMENT OCCUPANTS CONNECTION TO CHESTNUT; BALCONY VIEW FROM 2ND FLOOR APARTMENT LOOKING SOUTH