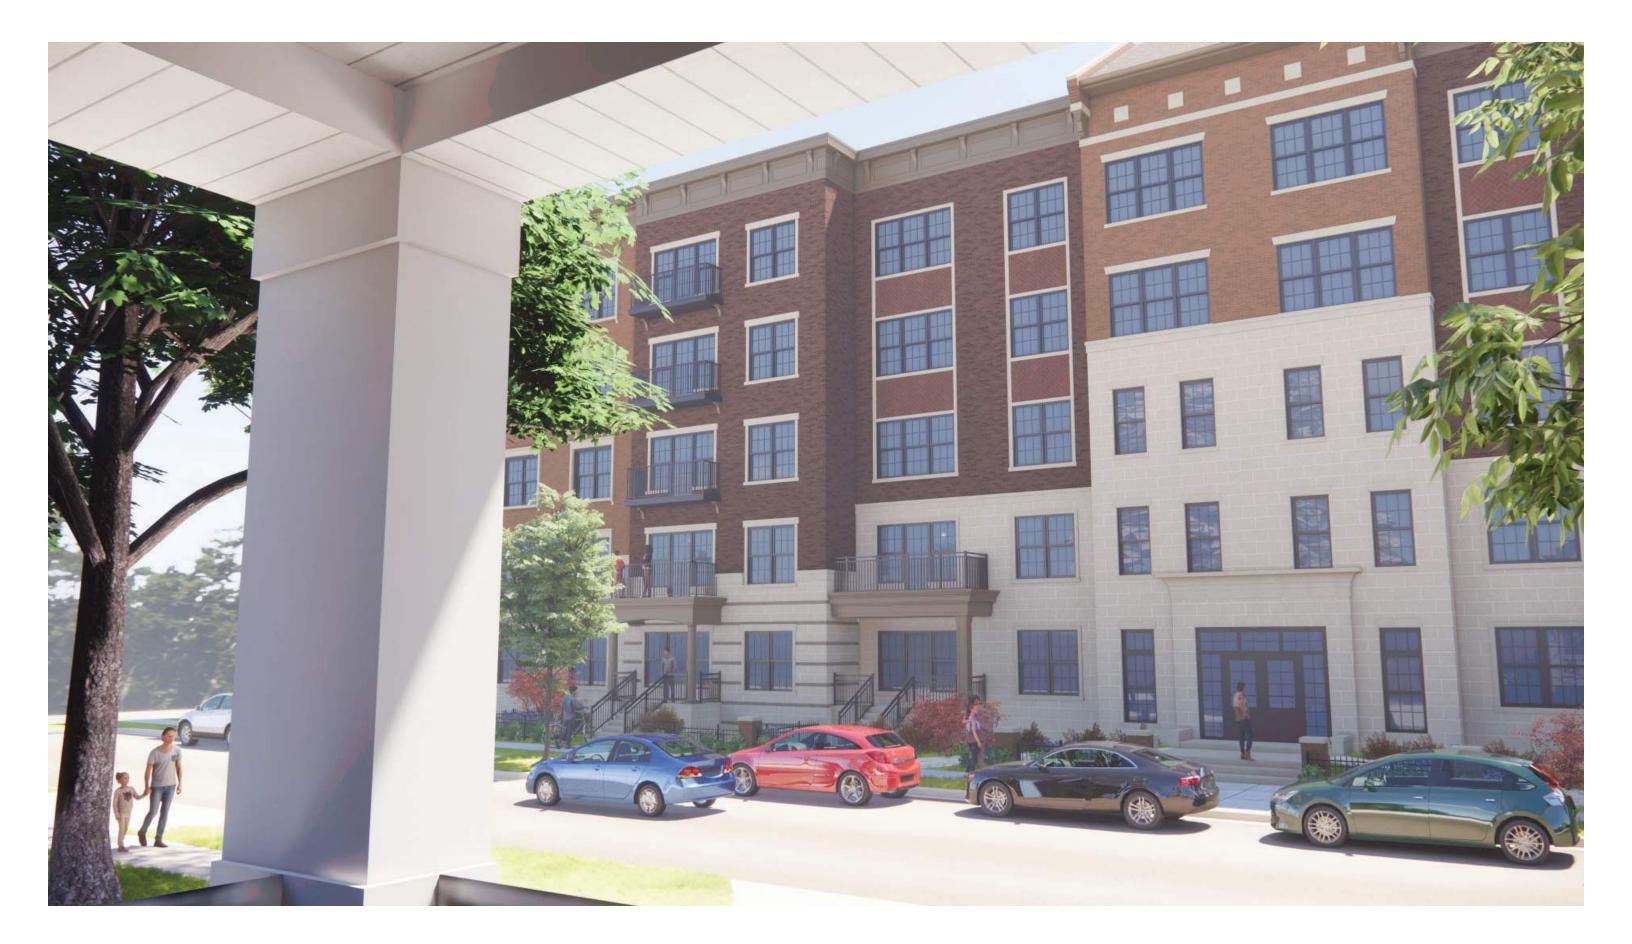

IN THIS PRESENTATION, THERE ARE THE ACTUAL PHOTOS OF THE HOUSES ACROSS THE STREET FROM THE 5 STORY CHESTNUT BUILDING TAKEN AT THE STREET LEVEL. ON THE FOLLOWING PAGES, THERE ARE 3D RENDERINGS THAT SHOW A BEAUTIFULLY DESIGNED APARTMENT BUILDING AND A CHARMING SIDEWALK STREETSCAPE. THE RENDERINGS ALSO SHOW THE EFFECT THAT THE SIZE OF THE CHESTNUT BUILDING WILL HAVE ON A SINGLE FAMILY ZONED STREET IN THE R-3 DISTRICT. THE PLAN COMMISSION'S SWORN DUTY IS TO EVALUATE THE IMPACT OF SCALE AND ADDRESS ISSUES OF HARMONY AS IT RELATES TO THE CONTEXTUAL ENVIRONMENT FOR A B-5 PARCEL ACROSS THE STREET FROM A R-3 ZONE. THE GUIDELINES FOR HEIGHT AND SETBACK ON PAGE 5 IN THE COMMERCIAL DESIGN GUIDELINES ARE NOT BEING MET.

## HOMES DIRECTLY WEST OF PROPOSED 5 STORY APARTMENT BUILDING

HOME OWNER'S CONNECTION TO CHESTNUT; VIEW LOOKING EAST FROM PORCH

HOME OWNER'S CONNECTION TO CHESTNUT; VIEW LOOKING EAST FROM PORCH

APARTMENT OCCUPANTS CONNECTION TO CHESTNUT; BALCONY VIEW FROM 2ND FLOOR APARTMENT LOOKING SOUTH