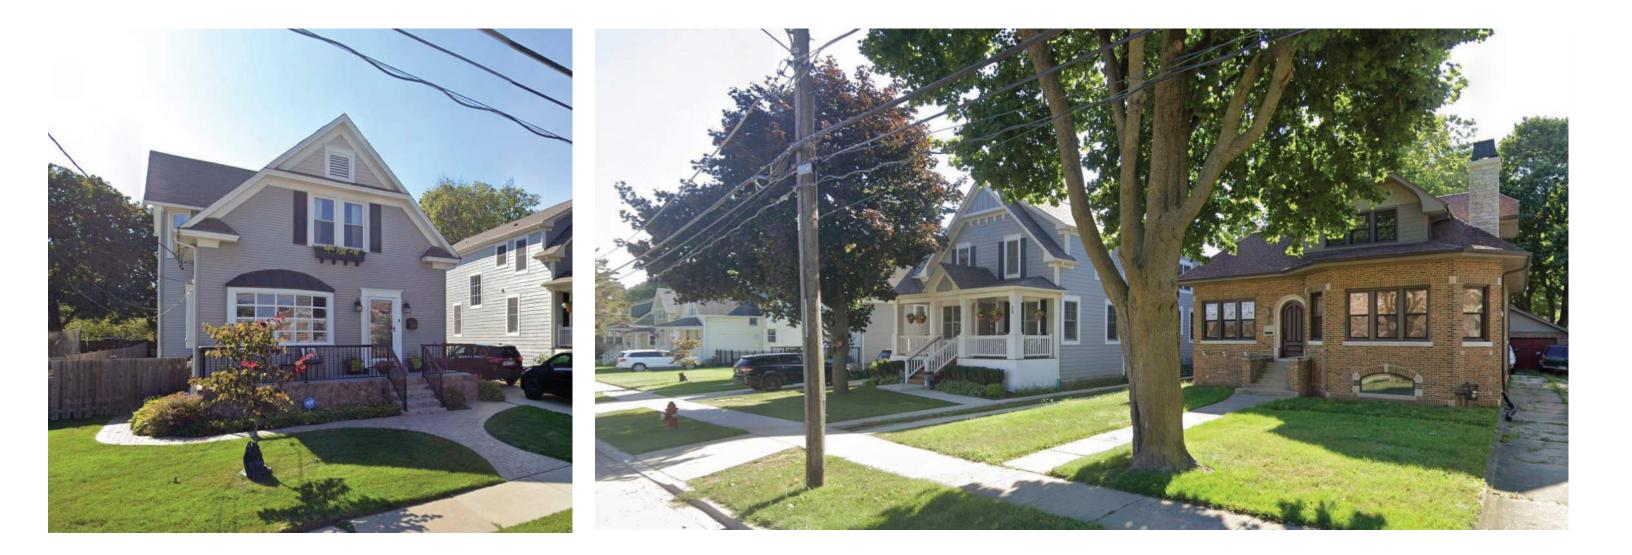

IN THIS PRESENTATION, THERE ARE THE ACTUAL PHOTOS OF THE HOUSES ACROSS THE STREET FROM THE 5 STORY CHESTNUT BUILDING TAKEN AT THE STREET LEVEL. ON THE FOLLOWING PAGES, THERE ARE 3D RENDERINGS THAT SHOW A BEAUTIFULLY DESIGNED APARTMENT BUILDING AND A CHARMING SIDEWALK STREETSCAPE. THE RENDERINGS ALSO SHOW THE EFFECT THAT THE SIZE OF THE CHESTNUT BUILDING WILL HAVE ON A SINGLE FAMILY ZONED STREET IN THE R-3 DISTRICT. THE PLAN COMMISSION'S SWORN DUTY IS TO EVALUATE THE IMPACT OF SCALE AND ADDRESS ISSUES OF HARMONY AS IT RELATES TO THE CONTEXTUAL ENVIRONMENT FOR A B-5 PARCEL ACROSS THE STREET FROM A R-3 ZONE. THE GUIDELINES FOR HEIGHT AND SETBACK ON PAGE 5 IN THE COMMERCIAL DESIGN GUIDELINES ARE NOT BEING MET.

## HOMES DIRECTLY WEST OF PROPOSED 5 STORY APARTMENT BUILDING

HOME OWNER'S CONNECTION TO CHESTNUT; VIEW LOOKING EAST FROM PORCH

HOME OWNER'S CONNECTION TO CHESTNUT; VIEW LOOKING EAST FROM PORCH

APARTMENT OCCUPANTS CONNECTION TO CHESTNUT; BALCONY VIEW FROM 2ND FLOOR APARTMENT LOOKING SOUTH