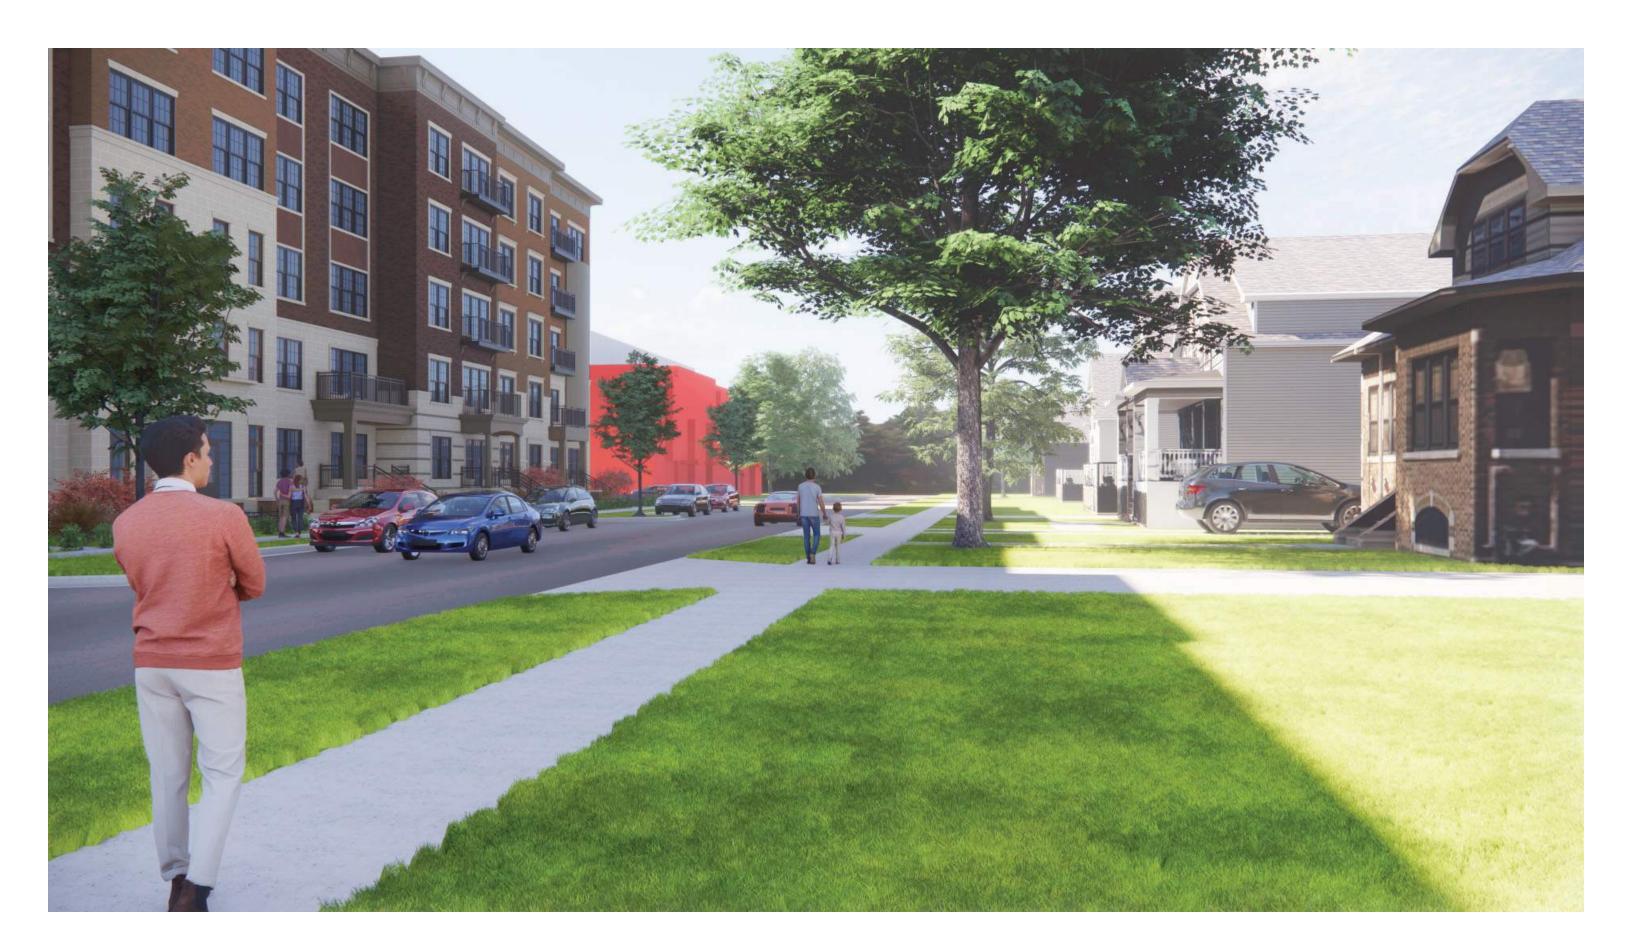

THE HEIGHT WOULD FIT IN VERY WELL WITH AN ICE SKATING RINK ON THE RESIDENTIAL BLOCK THAT THE ARCHITECT, TRUSTEE TINAGLIA SHOWS IN ALL BUT ONE OF THE RENDERINGS FOR THE PROJECT. IN THE OVERALL AERIAL VIEW, THE SINGLE FAMILY HOMES ARE VIEWED FROM A BIRD'S EYE PERSPECTIVE. BECAUSE WE ARE NOT BIRDS, THE TRUE CONTEXT OF THIS DEVELOPMENT IS DIFFICULT TO IMAGINE. THE CONTEXTUAL VIEWS HAVE BEEN MISSING THROUGHOUT THE LONG APPROVAL PROCESS.

IN THIS PRESENTATION, THERE ARE THE ACTUAL PHOTOS OF THE HOUSES ACROSS THE STREET FROM THE 5 STORY CHESTNUT BUILDING TAKEN AT THE STREET LEVEL. ON THE FOLLOWING PAGES, THERE ARE 3D RENDERINGS THAT SHOW A BEAUTIFULLY DESIGNED APARTMENT BUILDING AND A CHARMING SIDEWALK STREETSCAPE. THE RENDERINGS ALSO SHOW THE EFFECT THAT THE SIZE OF THE CHESTNUT BUILDING WILL HAVE ON A SINGLE FAMILY ZONED STREET IN THE R-3 DISTRICT. THE PLAN COMMISSION'S SWORN DUTY IS TO EVALUATE THE IMPACT OF SCALE AND ADDRESS ISSUES OF HARMONY AS IT RELATES TO THE CONTEXTUAL ENVIRONMENT FOR A B-5 PARCEL ACROSS THE STREET FROM A R-3 ZONE. THE GUIDELINES FOR HEIGHT AND SETBACK ON PAGE 5 IN THE COMMERCIAL DESIGN GUIDELINES ARE NOT BEING MET.