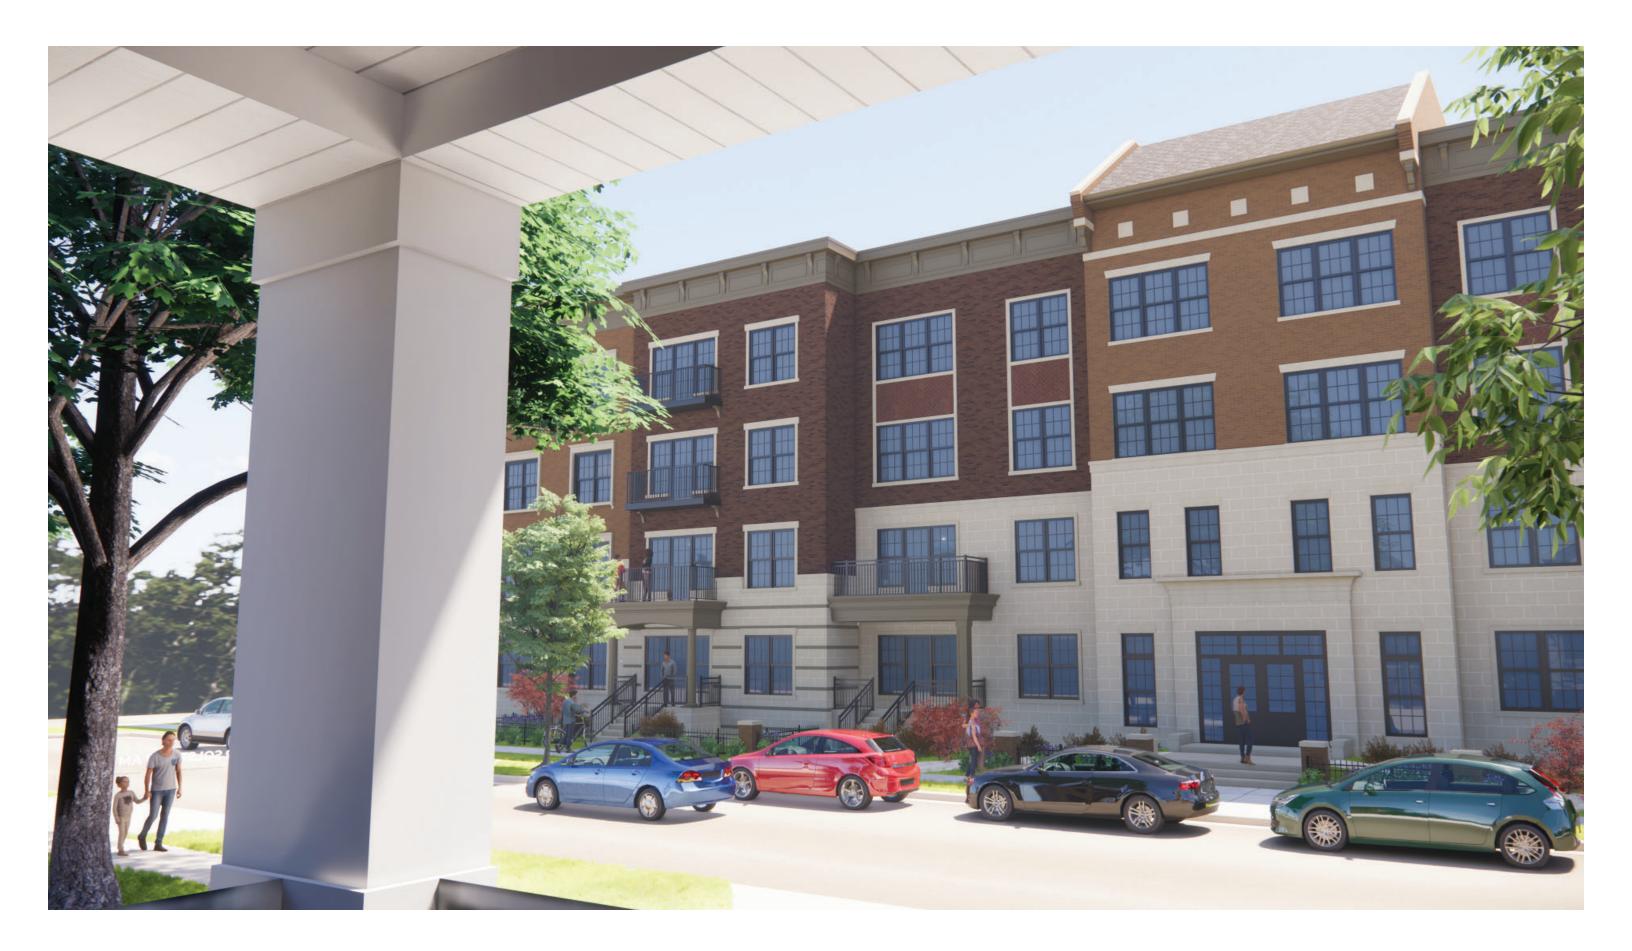

IN THIS PRESENTATION, THERE ARE THE ACTUAL PHOTOS OF THE HOUSES ACROSS THE STREET FROM THE 5 STORY CHESTNUT BUILDING TAKEN AT THE STREET LEVEL. ON THE FOLLOWING PAGES, THERE ARE 3D RENDERINGS THAT SHOW A BEAUTIFULLY DESIGNED APARTMENT BUILDING AND A CHARMING SIDEWALK STREETSCAPE. THE RENDERINGS ALSO SHOW THE EFFECT THAT THE SIZE OF THE CHESTNUT BUILDING WILL HAVE ON A SINGLE FAMILY ZONED STREET IN THE R-3 DISTRICT. THE PLAN COMMISSION'S SWORN DUTY IS TO EVALUATE THE IMPACT OF SCALE AND ADDRESS ISSUES OF HARMONY AS IT RELATES TO THE CONTEXTUAL ENVIRONMENT FOR A B-5 PARCEL ACROSS THE STREET FROM A R-3 ZONE. THE GUIDELINES FOR HEIGHT AND SETBACK ON PAGE 5 IN THE COMMERCIAL DESIGN GUIDELINES ARE NOT BEING MET.

## HOMES DIRECTLY WEST OF PROPOSED 5 STORY APARTMENT BUILDING

HOME OWNER'S CONNECTION TO CHESTNUT; VIEW LOOKING EAST FROM PORCH

HOME OWNER'S CONNECTION TO CHESTNUT; VIEW LOOKING EAST FROM PORCH

APARTMENT OCCUPANTS CONNECTION TO CHESTNUT; BALCONY VIEW FROM 2ND FLOOR APARTMENT LOOKING SOUTH