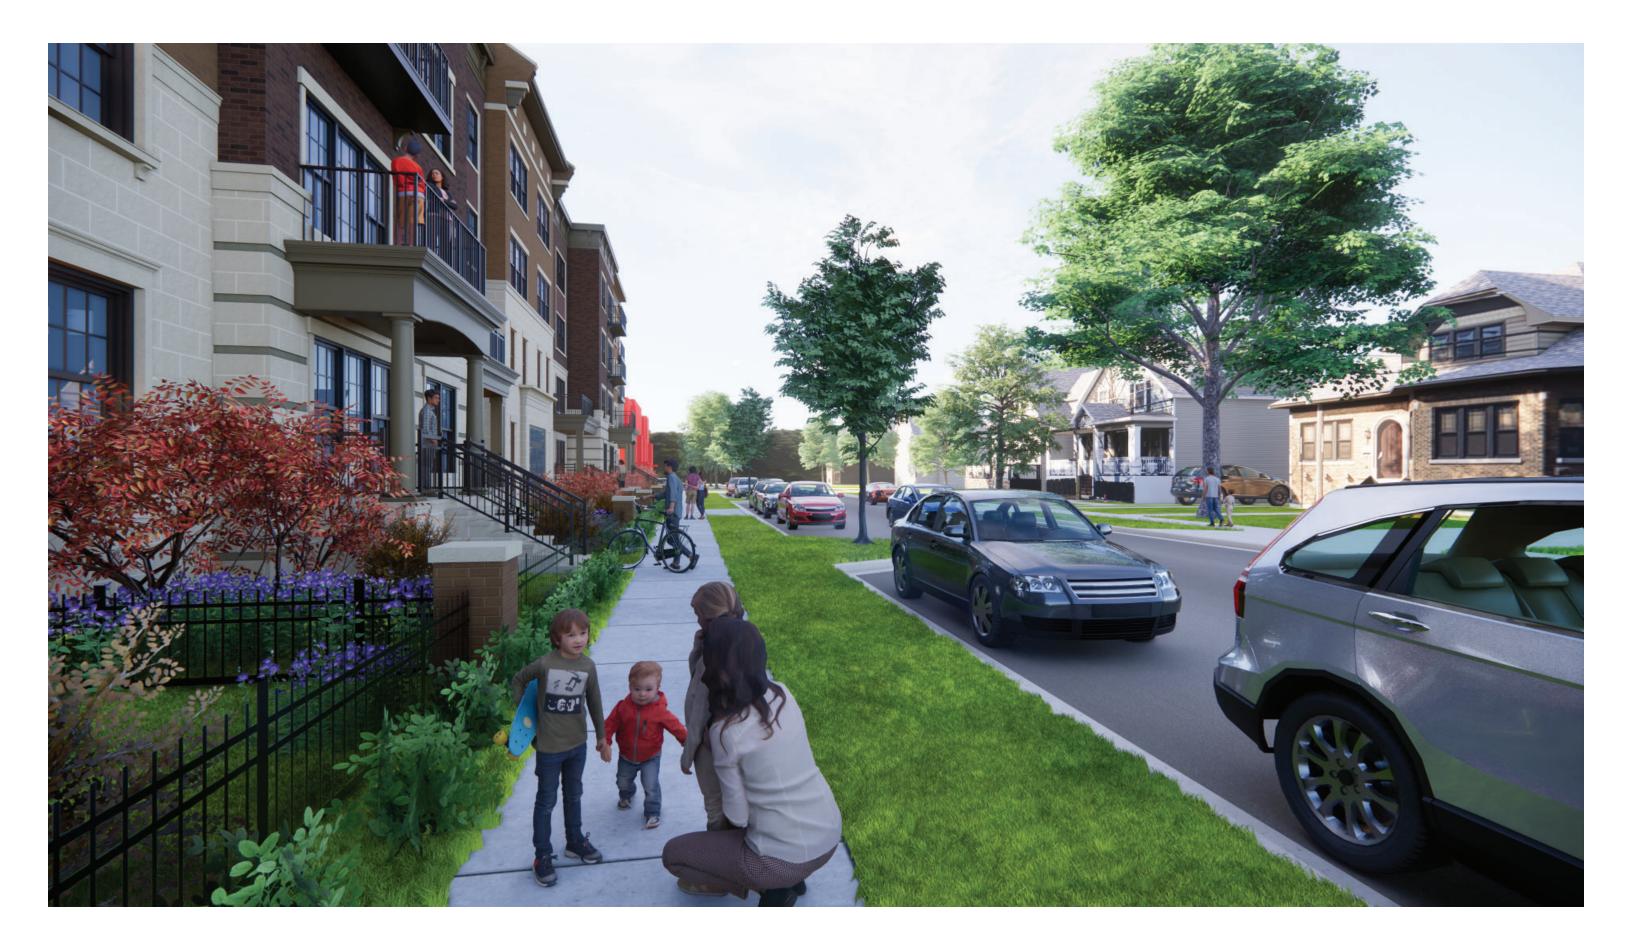

THE HEIGHT WOULD FIT IN VERY WELL WITH AN ICE SKATING RINK ON THE RESIDENTIAL BLOCK THAT THE ARCHITECT, TRUSTEE TINAGLIA SHOWS IN ALL BUT ONE OF THE RENDERINGS FOR THE PROJECT. IN THE OVERALL AERIAL VIEW, THE SINGLE FAMILY HOMES ARE VIEWED FROM A BIRD'S EYE PERSPECTIVE. BECAUSE WE ARE NOT BIRDS, THE TRUE CONTEXT OF THIS DEVELOPMENT IS DIFFICULT TO IMAGINE. THE CONTEXTUAL VIEWS HAVE BEEN MISSING THROUGHOUT THE LONG APPROVAL PROCESS.

IN THIS PRESENTATION, THERE ARE THE ACTUAL PHOTOS OF THE HOUSES ACROSS THE STREET FROM THE 5 STORY CHESTNUT BUILDING TAKEN AT THE STREET LEVEL. ON THE FOLLOWING PAGES, THERE ARE 3D RENDERINGS THAT SHOW A BEAUTIFULLY DESIGNED APARTMENT BUILDING AND A CHARMING SIDEWALK STREETSCAPE. THE RENDERINGS ALSO SHOW THE EFFECT THAT THE SIZE OF THE CHESTNUT BUILDING WILL HAVE ON A SINGLE FAMILY ZONED STREET IN THE R-3 DISTRICT. THE PLAN COMMISSION'S SWORN DUTY IS TO EVALUATE THE IMPACT OF SCALE AND ADDRESS ISSUES OF HARMONY AS IT RELATES TO THE CONTEXTUAL ENVIRONMENT FOR A B-5 PARCEL ACROSS THE STREET FROM A R-3 ZONE. THE GUIDELINES FOR HEIGHT AND SETBACK ON PAGE 5 IN THE COMMERCIAL DESIGN GUIDELINES ARE NOT BEING MET.

## HOMES DIRECTLY WEST OF PROPOSED 5 STORY APARTMENT BUILDING

HOME OWNER'S CONNECTION TO CHESTNUT; VIEW LOOKING EAST FROM PORCH

HOME OWNER'S CONNECTION TO CHESTNUT; VIEW LOOKING EAST FROM PORCH

APARTMENT OCCUPANTS CONNECTION TO CHESTNUT; BALCONY VIEW FROM 2ND FLOOR APARTMENT LOOKING SOUTH