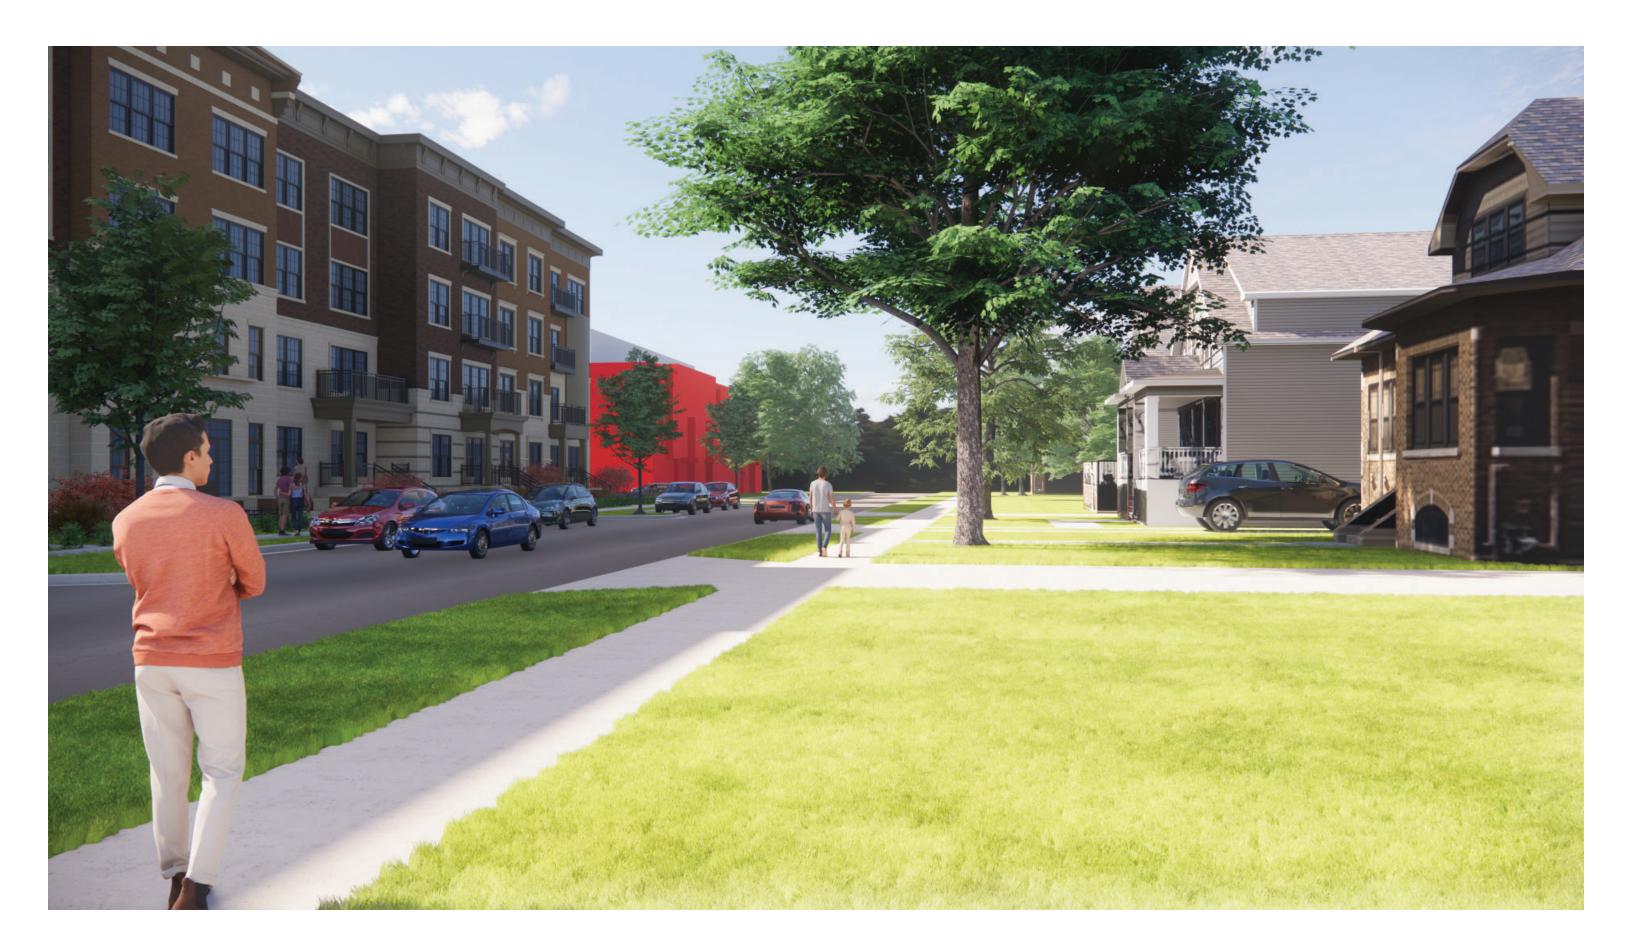

THE HEIGHT WOULD FIT IN VERY WELL WITH AN ICE SKATING RINK ON THE RESIDENTIAL BLOCK THAT THE ARCHITECT, TRUSTEE TINAGLIA SHOWS IN ALL BUT ONE OF THE RENDERINGS FOR THE PROJECT. IN THE OVERALL AERIAL VIEW, THE SINGLE FAMILY HOMES ARE VIEWED FROM A BIRD'S EYE PERSPECTIVE. BECAUSE WE ARE NOT BIRDS, THE TRUE CONTEXT OF THIS DEVELOPMENT IS DIFFICULT TO IMAGINE. THE CONTEXTUAL VIEWS HAVE BEEN MISSING THROUGHOUT THE LONG APPROVAL PROCESS.

IN THIS PRESENTATION, THERE ARE THE ACTUAL PHOTOS OF THE HOUSES ACROSS THE STREET FROM THE 5 STORY CHESTNUT BUILDING TAKEN AT THE STREET LEVEL. ON THE FOLLOWING PAGES, THERE ARE 3D RENDERINGS THAT SHOW A BEAUTIFULLY DESIGNED APARTMENT BUILDING AND A CHARMING SIDEWALK STREETSCAPE. THE RENDERINGS ALSO SHOW THE EFFECT THAT THE SIZE OF THE CHESTNUT BUILDING WILL HAVE ON A SINGLE FAMILY ZONED STREET IN THE R-3 DISTRICT. THE PLAN COMMISSION'S SWORN DUTY IS TO EVALUATE THE IMPACT OF SCALE AND ADDRESS ISSUES OF HARMONY AS IT RELATES TO THE CONTEXTUAL ENVIRONMENT FOR A B-5 PARCEL ACROSS THE STREET FROM A R-3 ZONE. THE GUIDELINES FOR HEIGHT AND SETBACK ON PAGE 5 IN THE COMMERCIAL DESIGN GUIDELINES ARE NOT BEING MET.