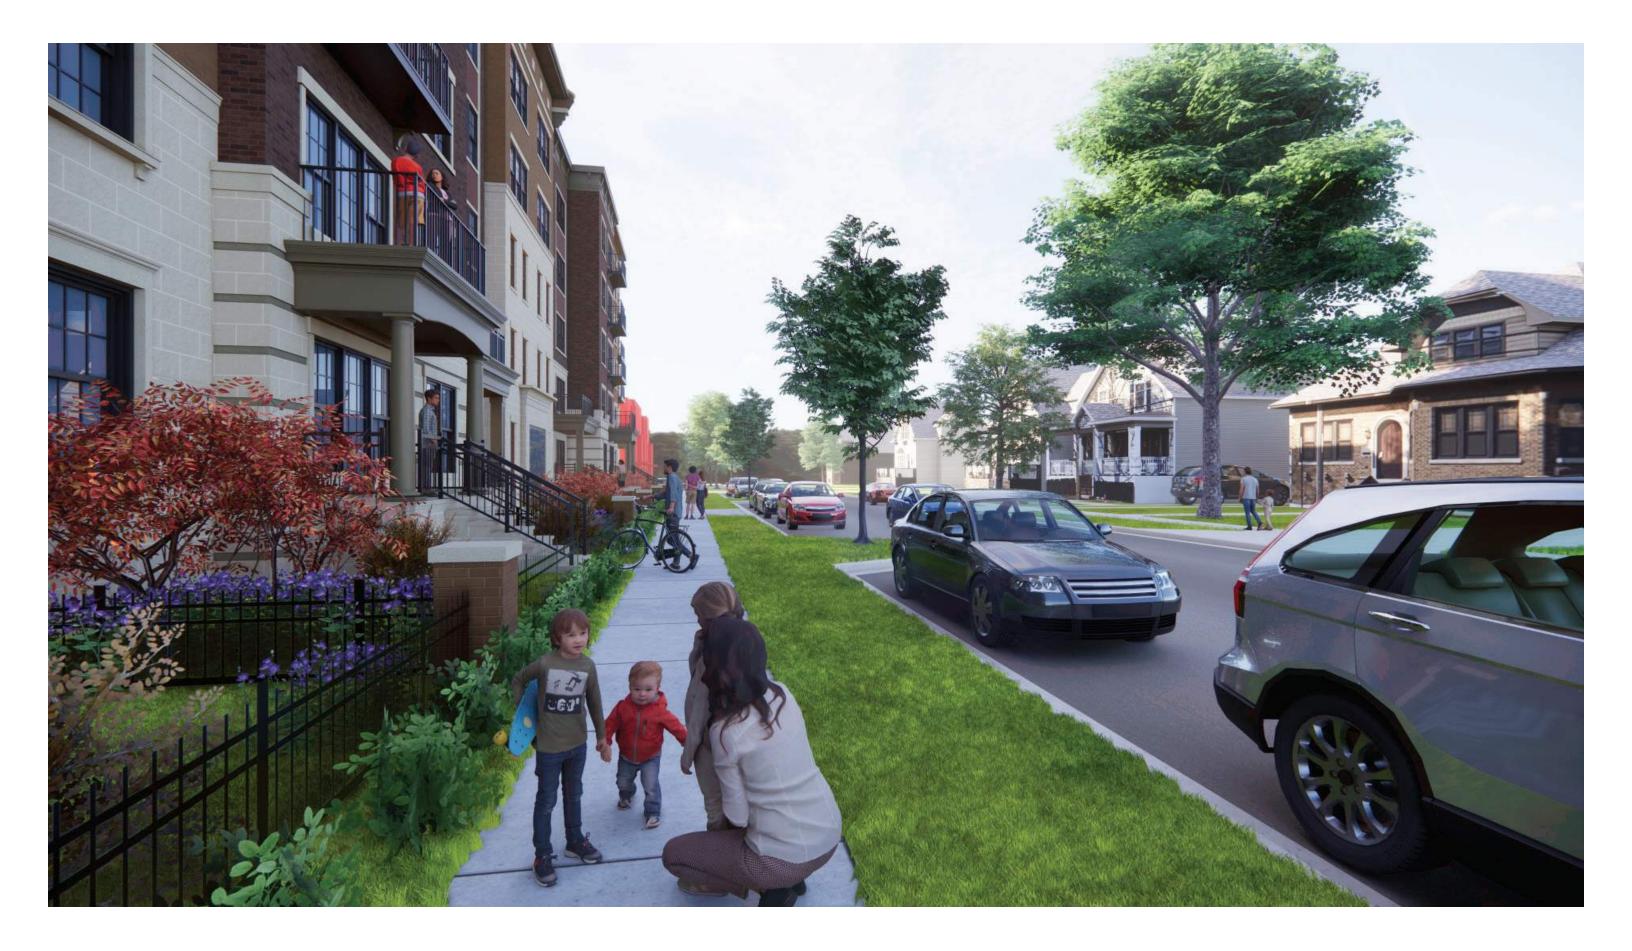

THE HEIGHT WOULD FIT IN VERY WELL WITH AN ICE SKATING RINK ON THE RESIDENTIAL BLOCK THAT THE ARCHITECT, TRUSTEE TINAGLIA SHOWS IN ALL BUT ONE OF THE RENDERINGS FOR THE PROJECT. IN THE OVERALL AERIAL VIEW, THE SINGLE FAMILY HOMES ARE VIEWED FROM A BIRD'S EYE PERSPECTIVE. BECAUSE WE ARE NOT BIRDS, THE TRUE CONTEXT OF THIS DEVELOPMENT IS DIFFICULT TO IMAGINE. THE CONTEXTUAL VIEWS HAVE BEEN MISSING THROUGHOUT THE LONG APPROVAL PROCESS.

IN THIS PRESENTATION, THERE ARE THE ACTUAL PHOTOS OF THE HOUSES ACROSS THE STREET FROM THE 5 STORY CHESTNUT BUILDING TAKEN AT THE STREET LEVEL. ON THE FOLLOWING PAGES, THERE ARE 3D RENDERINGS THAT SHOW A BEAUTIFULLY DESIGNED APARTMENT BUILDING AND A CHARMING SIDEWALK STREETSCAPE. THE RENDERINGS ALSO SHOW THE EFFECT THAT THE SIZE OF THE CHESTNUT BUILDING WILL HAVE ON A SINGLE FAMILY ZONED STREET IN THE R-3 DISTRICT. THE PLAN COMMISSION'S SWORN DUTY IS TO EVALUATE THE IMPACT OF SCALE AND ADDRESS ISSUES OF HARMONY AS IT RELATES TO THE CONTEXTUAL ENVIRONMENT FOR A B-5 PARCEL ACROSS THE STREET FROM A R-3 ZONE. THE GUIDELINES FOR HEIGHT AND SETBACK ON PAGE 5 IN THE COMMERCIAL DESIGN GUIDELINES ARE NOT BEING MET.

## HOMES DIRECTLY WEST OF PROPOSED 5 STORY APARTMENT BUILDING

HOME OWNER'S CONNECTION TO CHESTNUT; VIEW LOOKING EAST FROM PORCH

HOME OWNER'S CONNECTION TO CHESTNUT; VIEW LOOKING EAST FROM PORCH

APARTMENT OCCUPANTS CONNECTION TO CHESTNUT; BALCONY VIEW FROM 2ND FLOOR APARTMENT LOOKING SOUTH