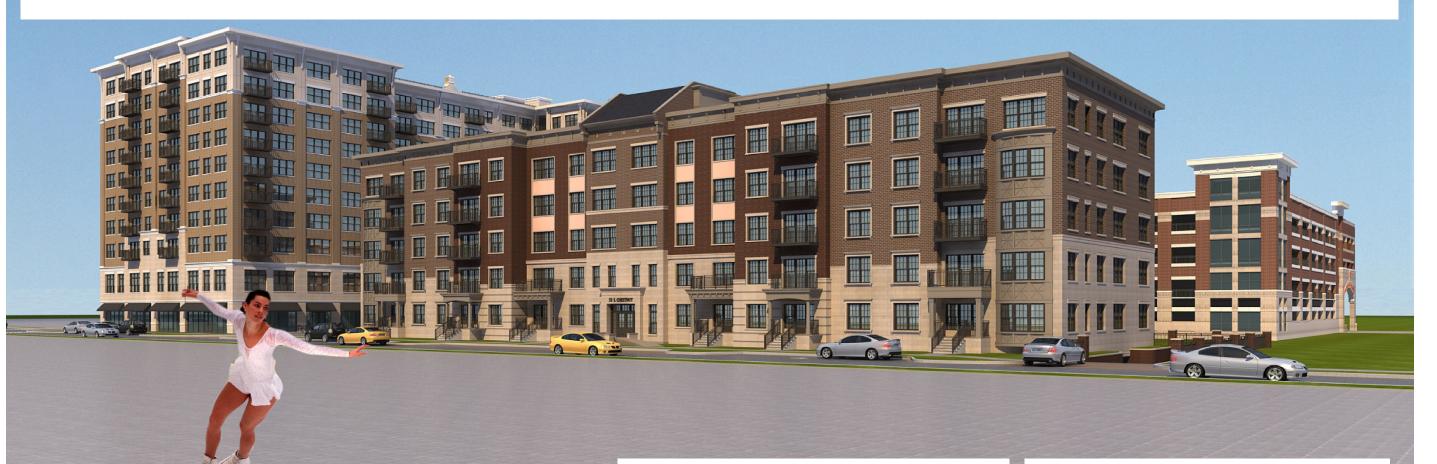

THE REVISED PROPOSAL FOR THE NORTH PORTION OF BLOCK 425 IS UP FOR APPROVAL BY THE DESIGN COMMISSION ON MARCH 30 AND THE PLAN COMMISSION ON MARCH 31ST

THE DEVELOPER IS PROPOSING A REVISED PLAN THAT INCREASES THE CAMPBELL BUILDING FROM 9 STORIES TO 10 STORIES (117'-0" TALL) AND THE CHESTNUT BUILDING FROM 4 STORIES TO 5 STORIES (61'-8" TALL)

THE HEIGHT WOULD FIT IN VERY WELL WITH AN ICE SKATING RINK ON THE RESIDENTIAL BLOCK THAT THE ARCHITECT, TRUSTEE TINAGLIA SHOWS IN ALL BUT ONE OF THE RENDERINGS FOR THE PROJECT. IN THE OVERALL AERIAL VIEW, THE SINGLE FAMILY HOMES ARE VIEWED FROM A BIRD'S EYE PERSPECTIVE. BECAUSE WE ARE NOT BIRDS, THE TRUE CONTEXT OF THIS DEVELOPMENT IS DIFFICULT TO IMAGINE. THE CONTEXTUAL VIEWS HAVE BEEN MISSING THROUGHOUT THE LONG APPROVAL PROCESS.

IN THIS PRESENTATION, THERE ARE THE ACTUAL PHOTOS OF THE HOUSES ACROSS THE STREET FROM THE 5 STORY CHESTNUT BUILDING TAKEN AT THE STREET LEVEL. ON THE FOLLOWING PAGES, THERE ARE 3D RENDERINGS THAT SHOW A BEAUTIFULLY DESIGNED APARTMENT BUILDING AND A CHARMING SIDEWALK STREETSCAPE. THE RENDERINGS ALSO SHOW THE EFFECT THAT THE SIZE OF THE CHESTNUT BUILDING WILL HAVE ON A SINGLE FAMILY ZONED STREET IN THE R-3 DISTRICT. THE PLAN COMMISSION'S SWORN DUTY IS TO EVALUATE THE IMPACT OF SCALE AND ADDRESS ISSUES OF HARMONY AS IT RELATES TO THE CONTEXTUAL ENVIRONMENT FOR A B-5 PARCEL ACROSS THE STREET FROM A R-3 ZONE. THE GUIDELINES FOR HEIGHT AND SETBACK ON PAGE 5 IN THE COMMERCIAL DESIGN GUIDELINES ARE NOT BEING MET.