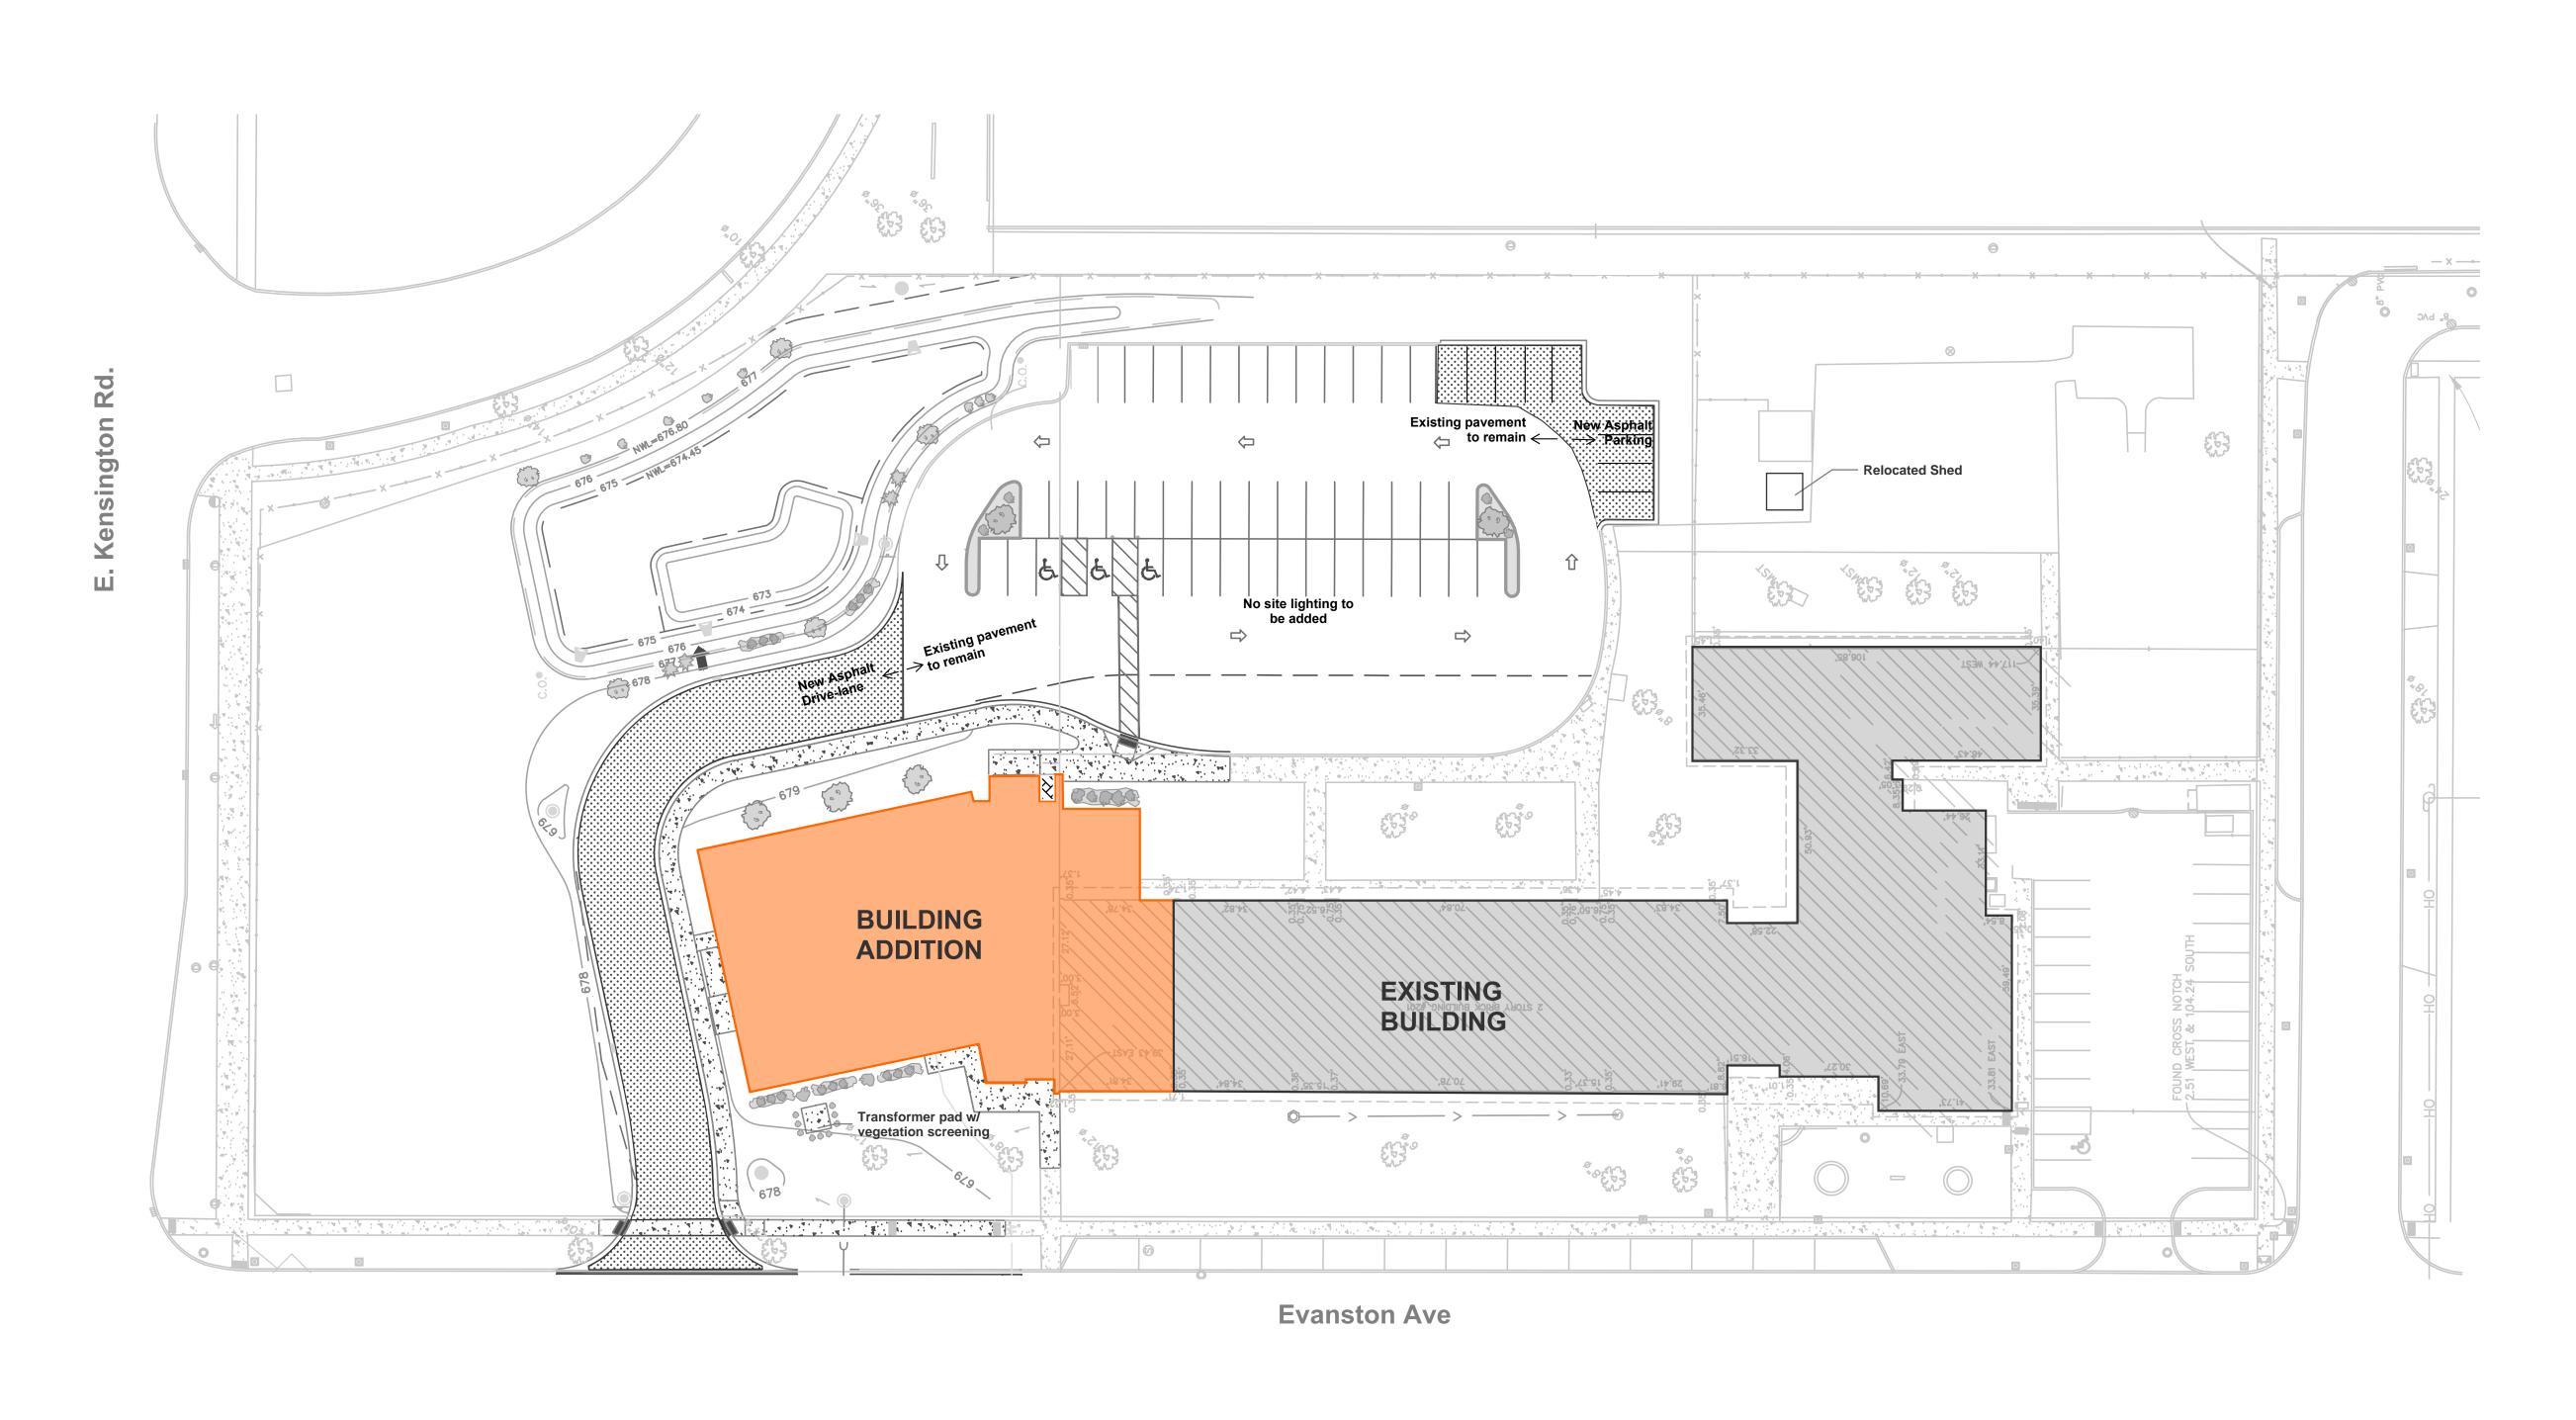

## Site Data

## Floor Area:

Existing - 22,399 SF Addition - 12,332 SF Total: 46,899 SF

## Building Area (Footprint):

Existing - 33,567 SF Addition - 10,955 SF

Total: 33,354 SF

Site Area (Gross): 4.08 Acres

FAR (Floor Area Ratio): 46,899/177,538 (FA/SA) = **.26** 

Parking Space Counts:
Re-configured East lot: 52 + 3 ADA Existing South lot: 21 + 1 ADA