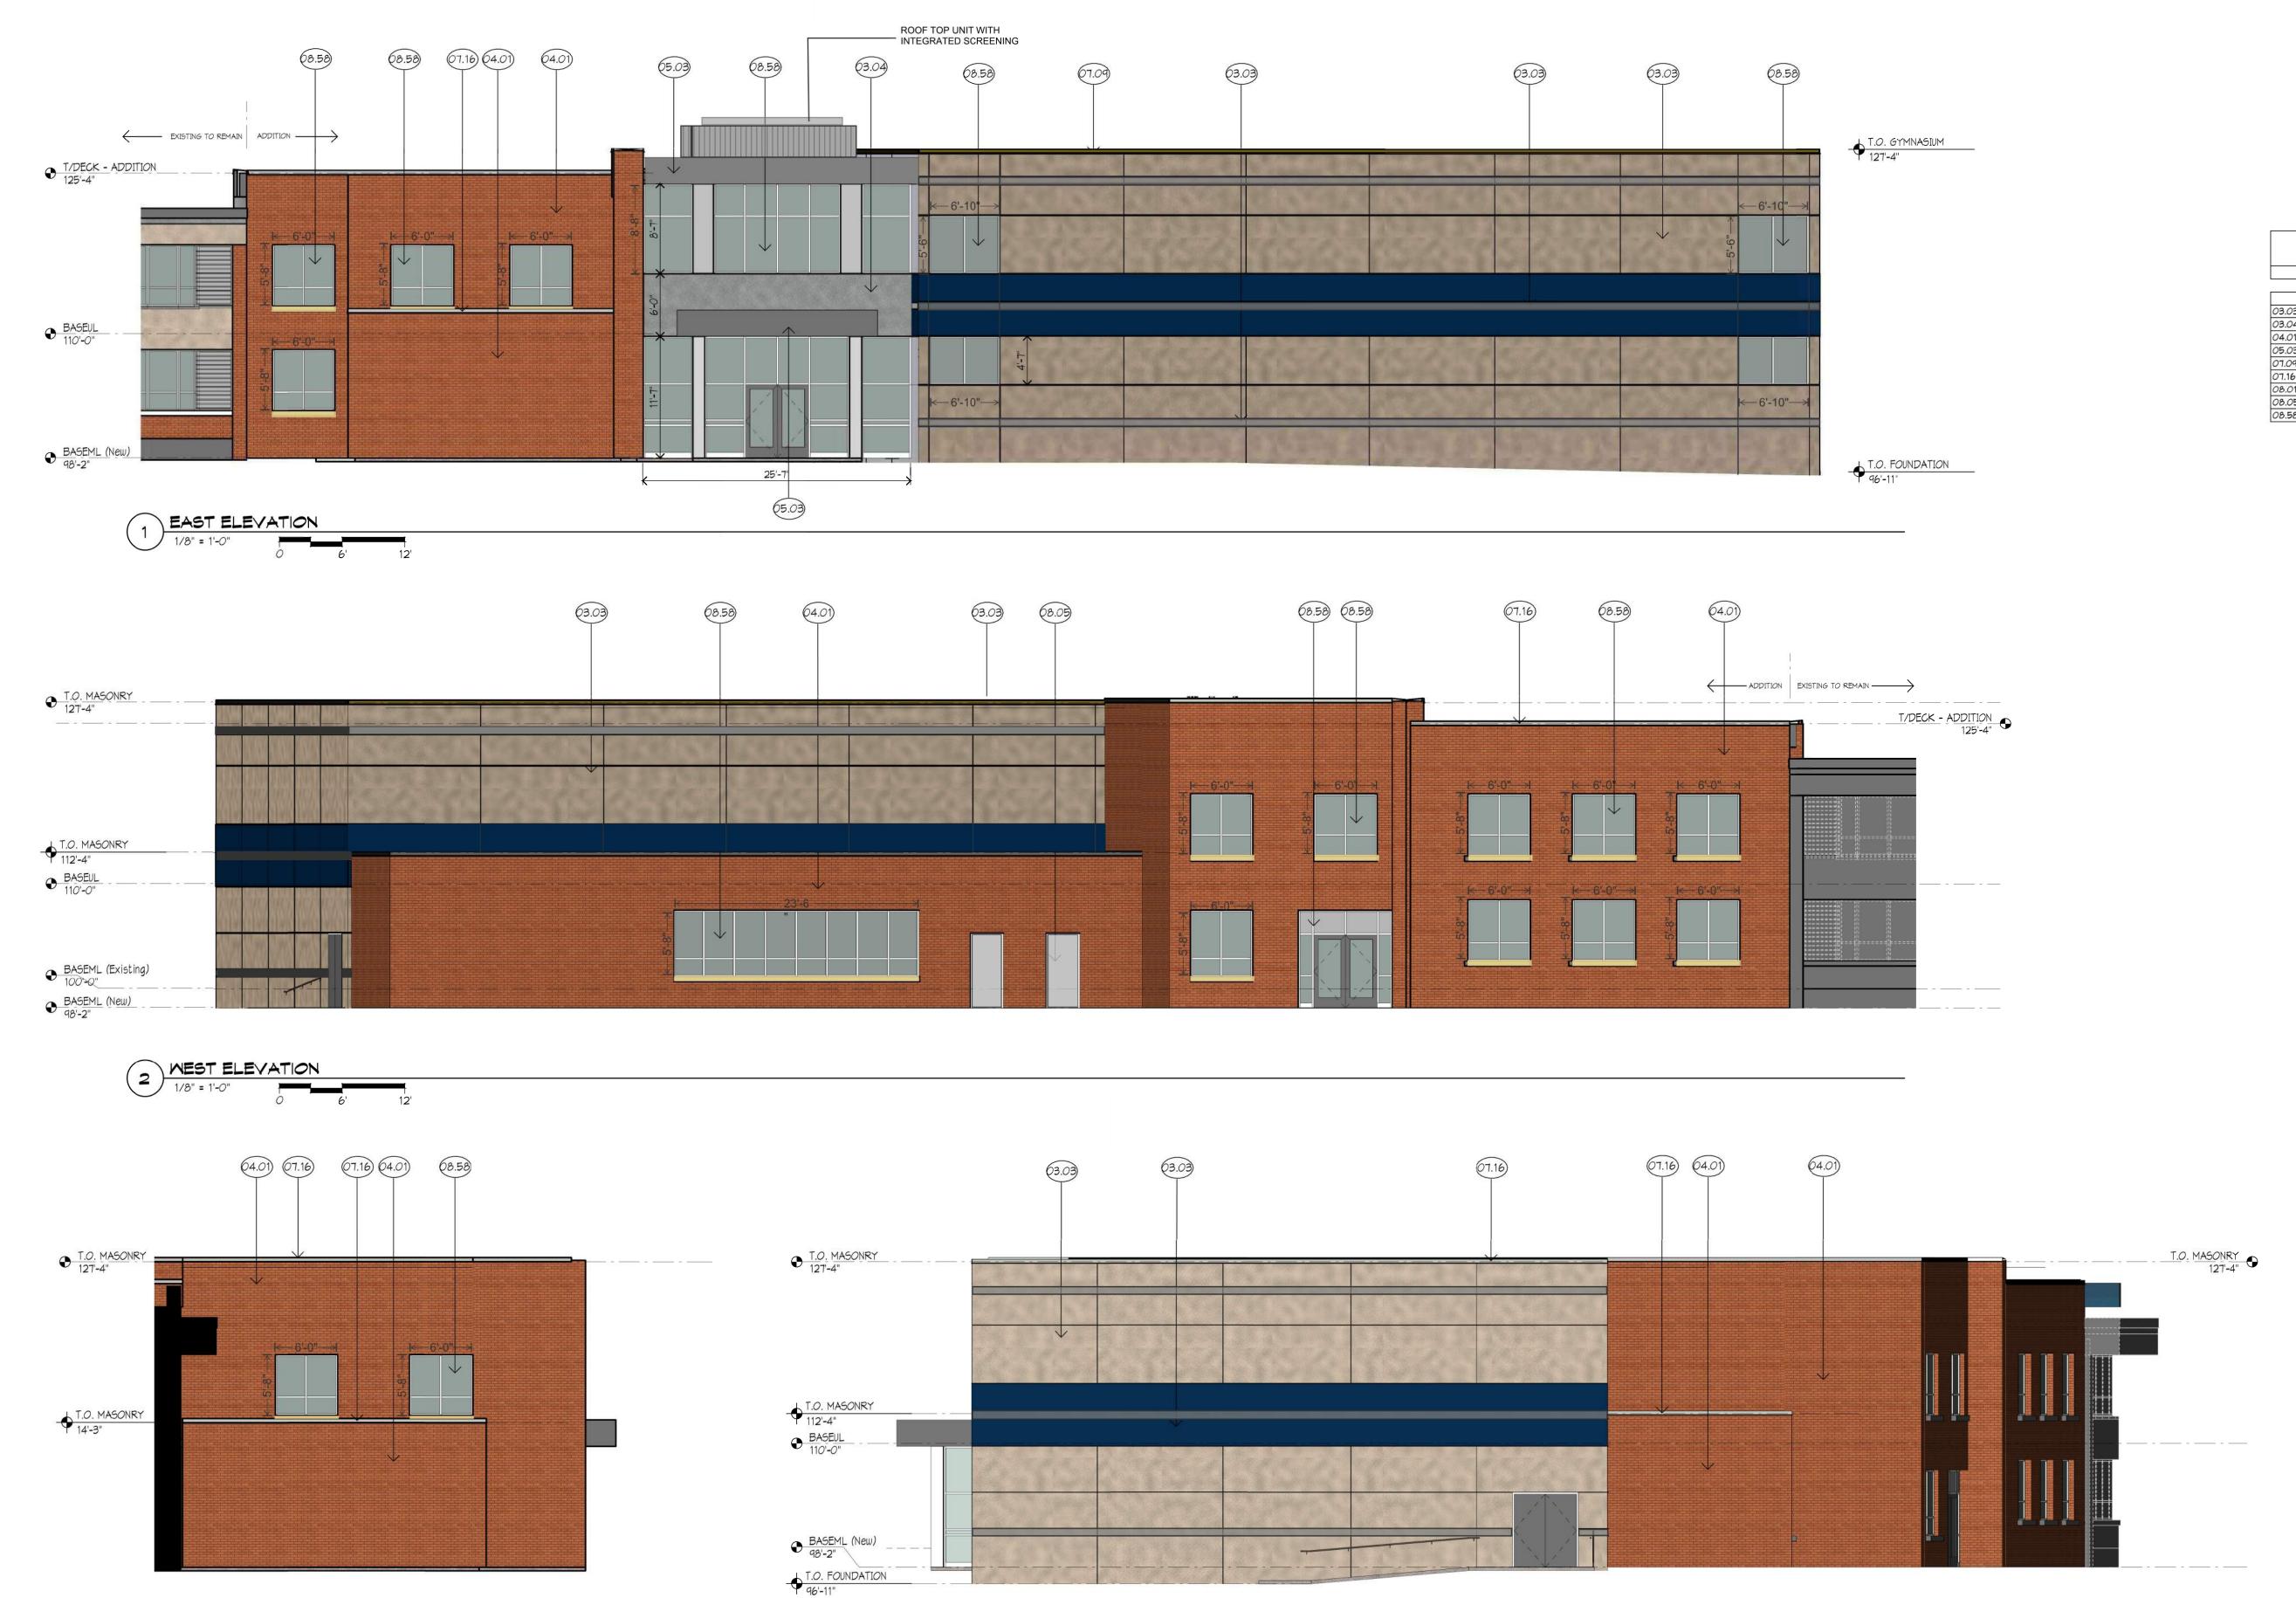

PREFINISHED RAINSCREEN PANEL
SHEET METAL TRIM
SHEET METAL FLASHING AND TRIM
HOLLOW METAL FRAME
HOLLOW METAL DOOR
EXTERIOR GLAZING

EXTERIOR GLAZING

**EXTERIOR ELEVATIONS ENLARGED ADDITION ELEV** 

**KEY PLAN** 