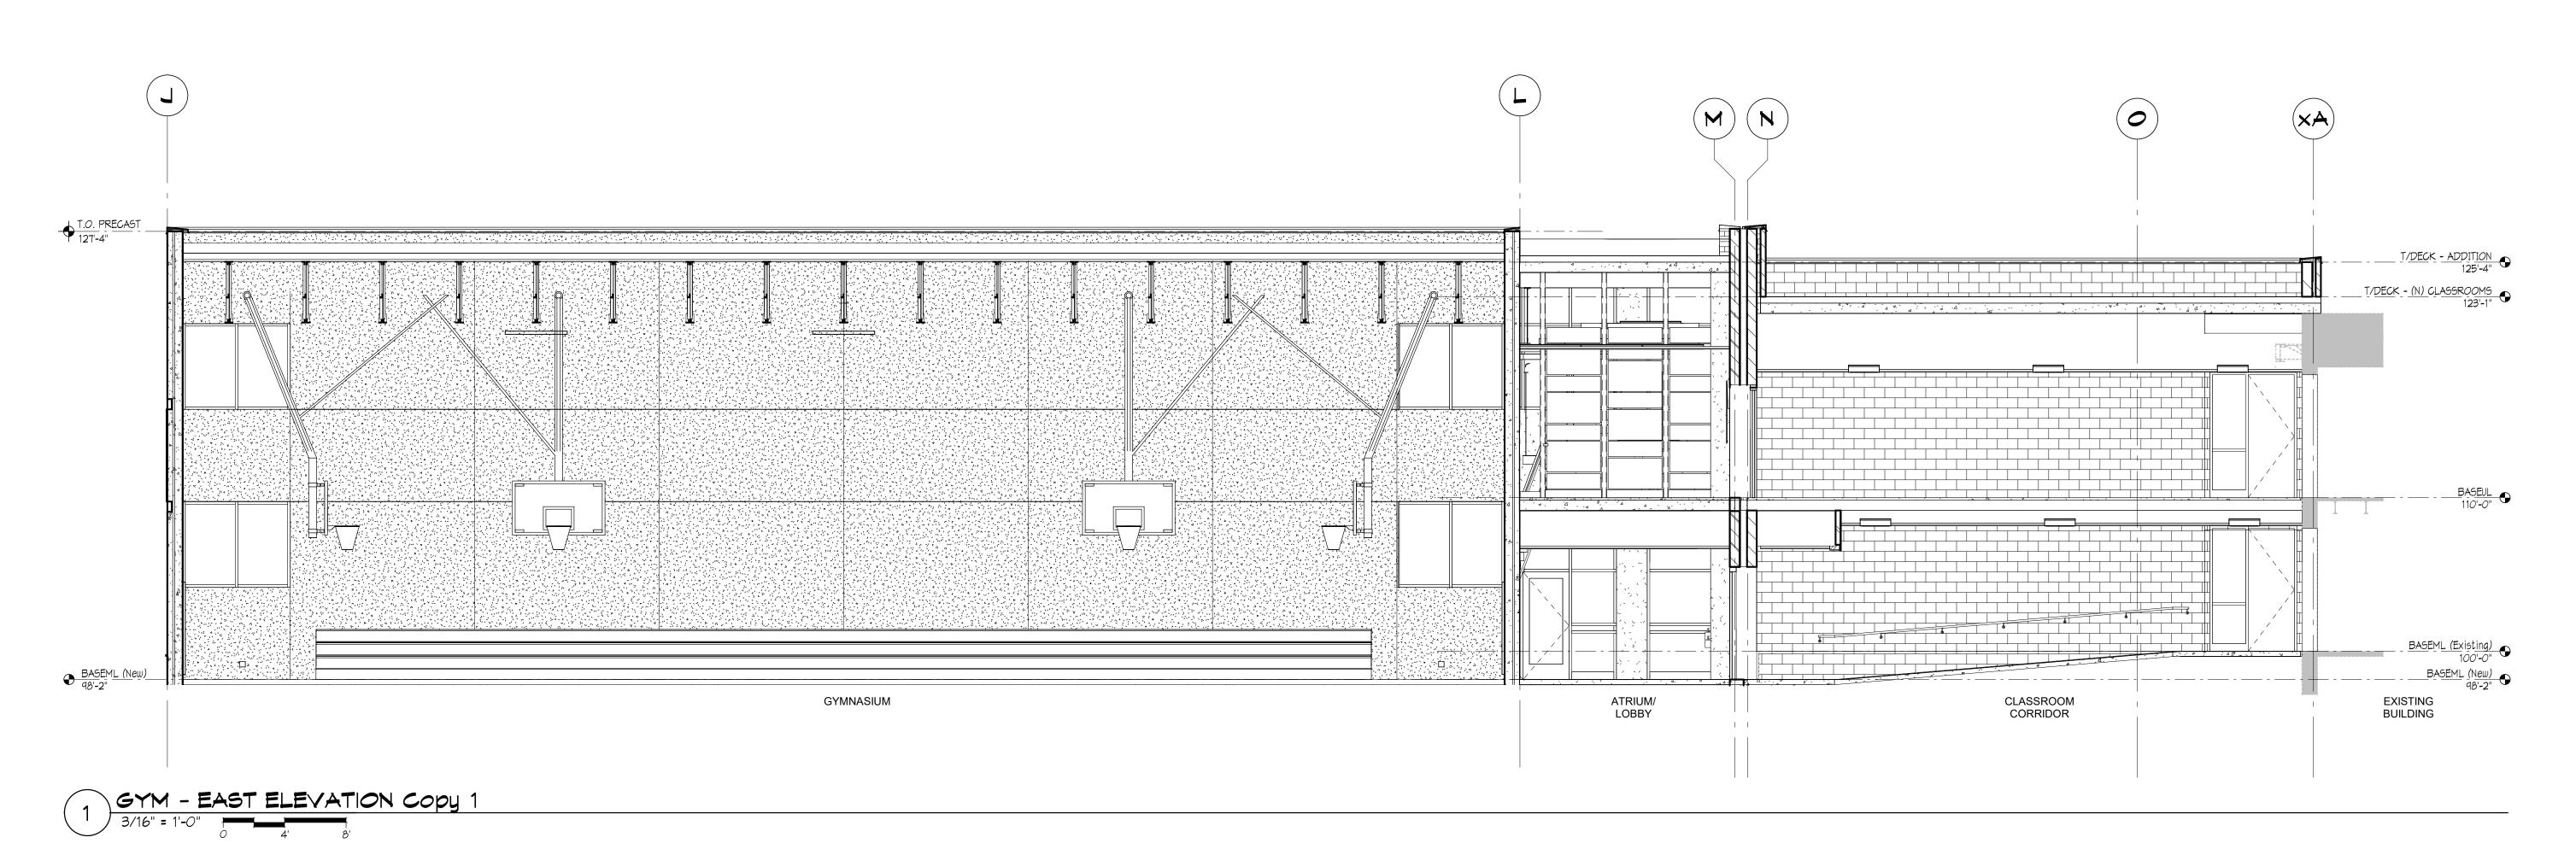

N

1 GROUND FLOOR PLAN - OVERALL

1/16" = 1'-0"

Comm No: 173230

GROUND FLOOR
Comm No: 173230

Comm No: 173230

MATERIALS KEY

ARCHITECTURAL PRECAST STRUCTURAL CONCRETE ARCHITECTURAL PRECAST STRUCTURAL CONCRETE

PREFINISHED RAINSCREEN PANEL
SHEET METAL TRIM
SHEET METAL FLASHING AND TRIM
HOLLOW METAL FRAME
HOLLOW METAL DOOR
EXTERIOR GLAZING

EXTERIOR GLAZING

**EXTERIOR ELEVATIONS ENLARGED ADDITION ELEV** 

**KEY PLAN** 