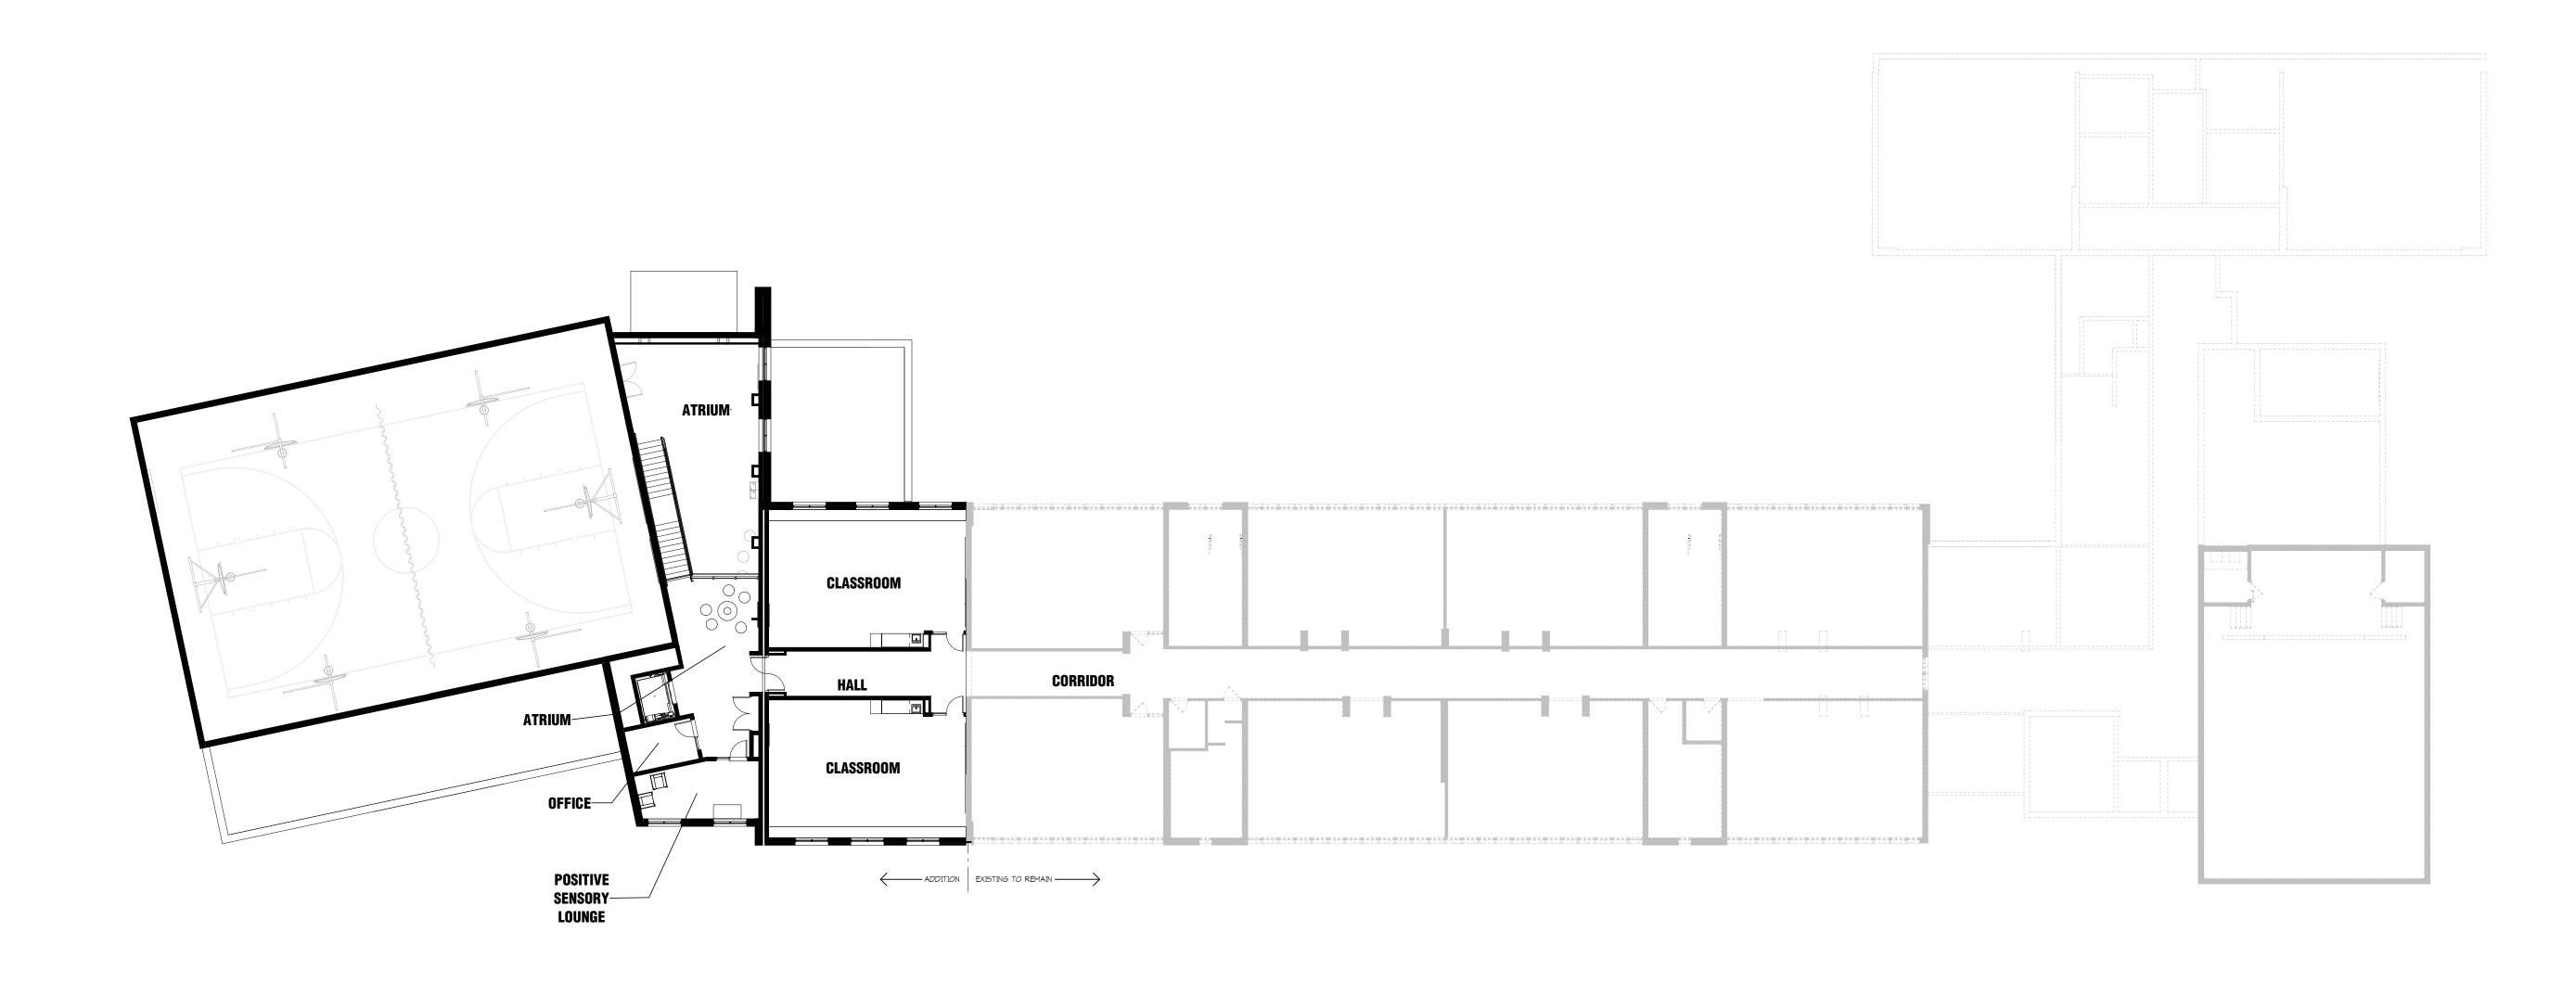

N

1 GROUND FLOOR PLAN - OVERALL

1/16" = 1'-0"

Comm No: 173230

GROUND FLOOR
Comm No: 173230

Comm No: 173230

MATERIALS KEY

ARCHITECTURAL PRECAST STRUCTURAL CONCRETE ARCHITECTURAL PRECAST STRUCTURAL CONCRETE