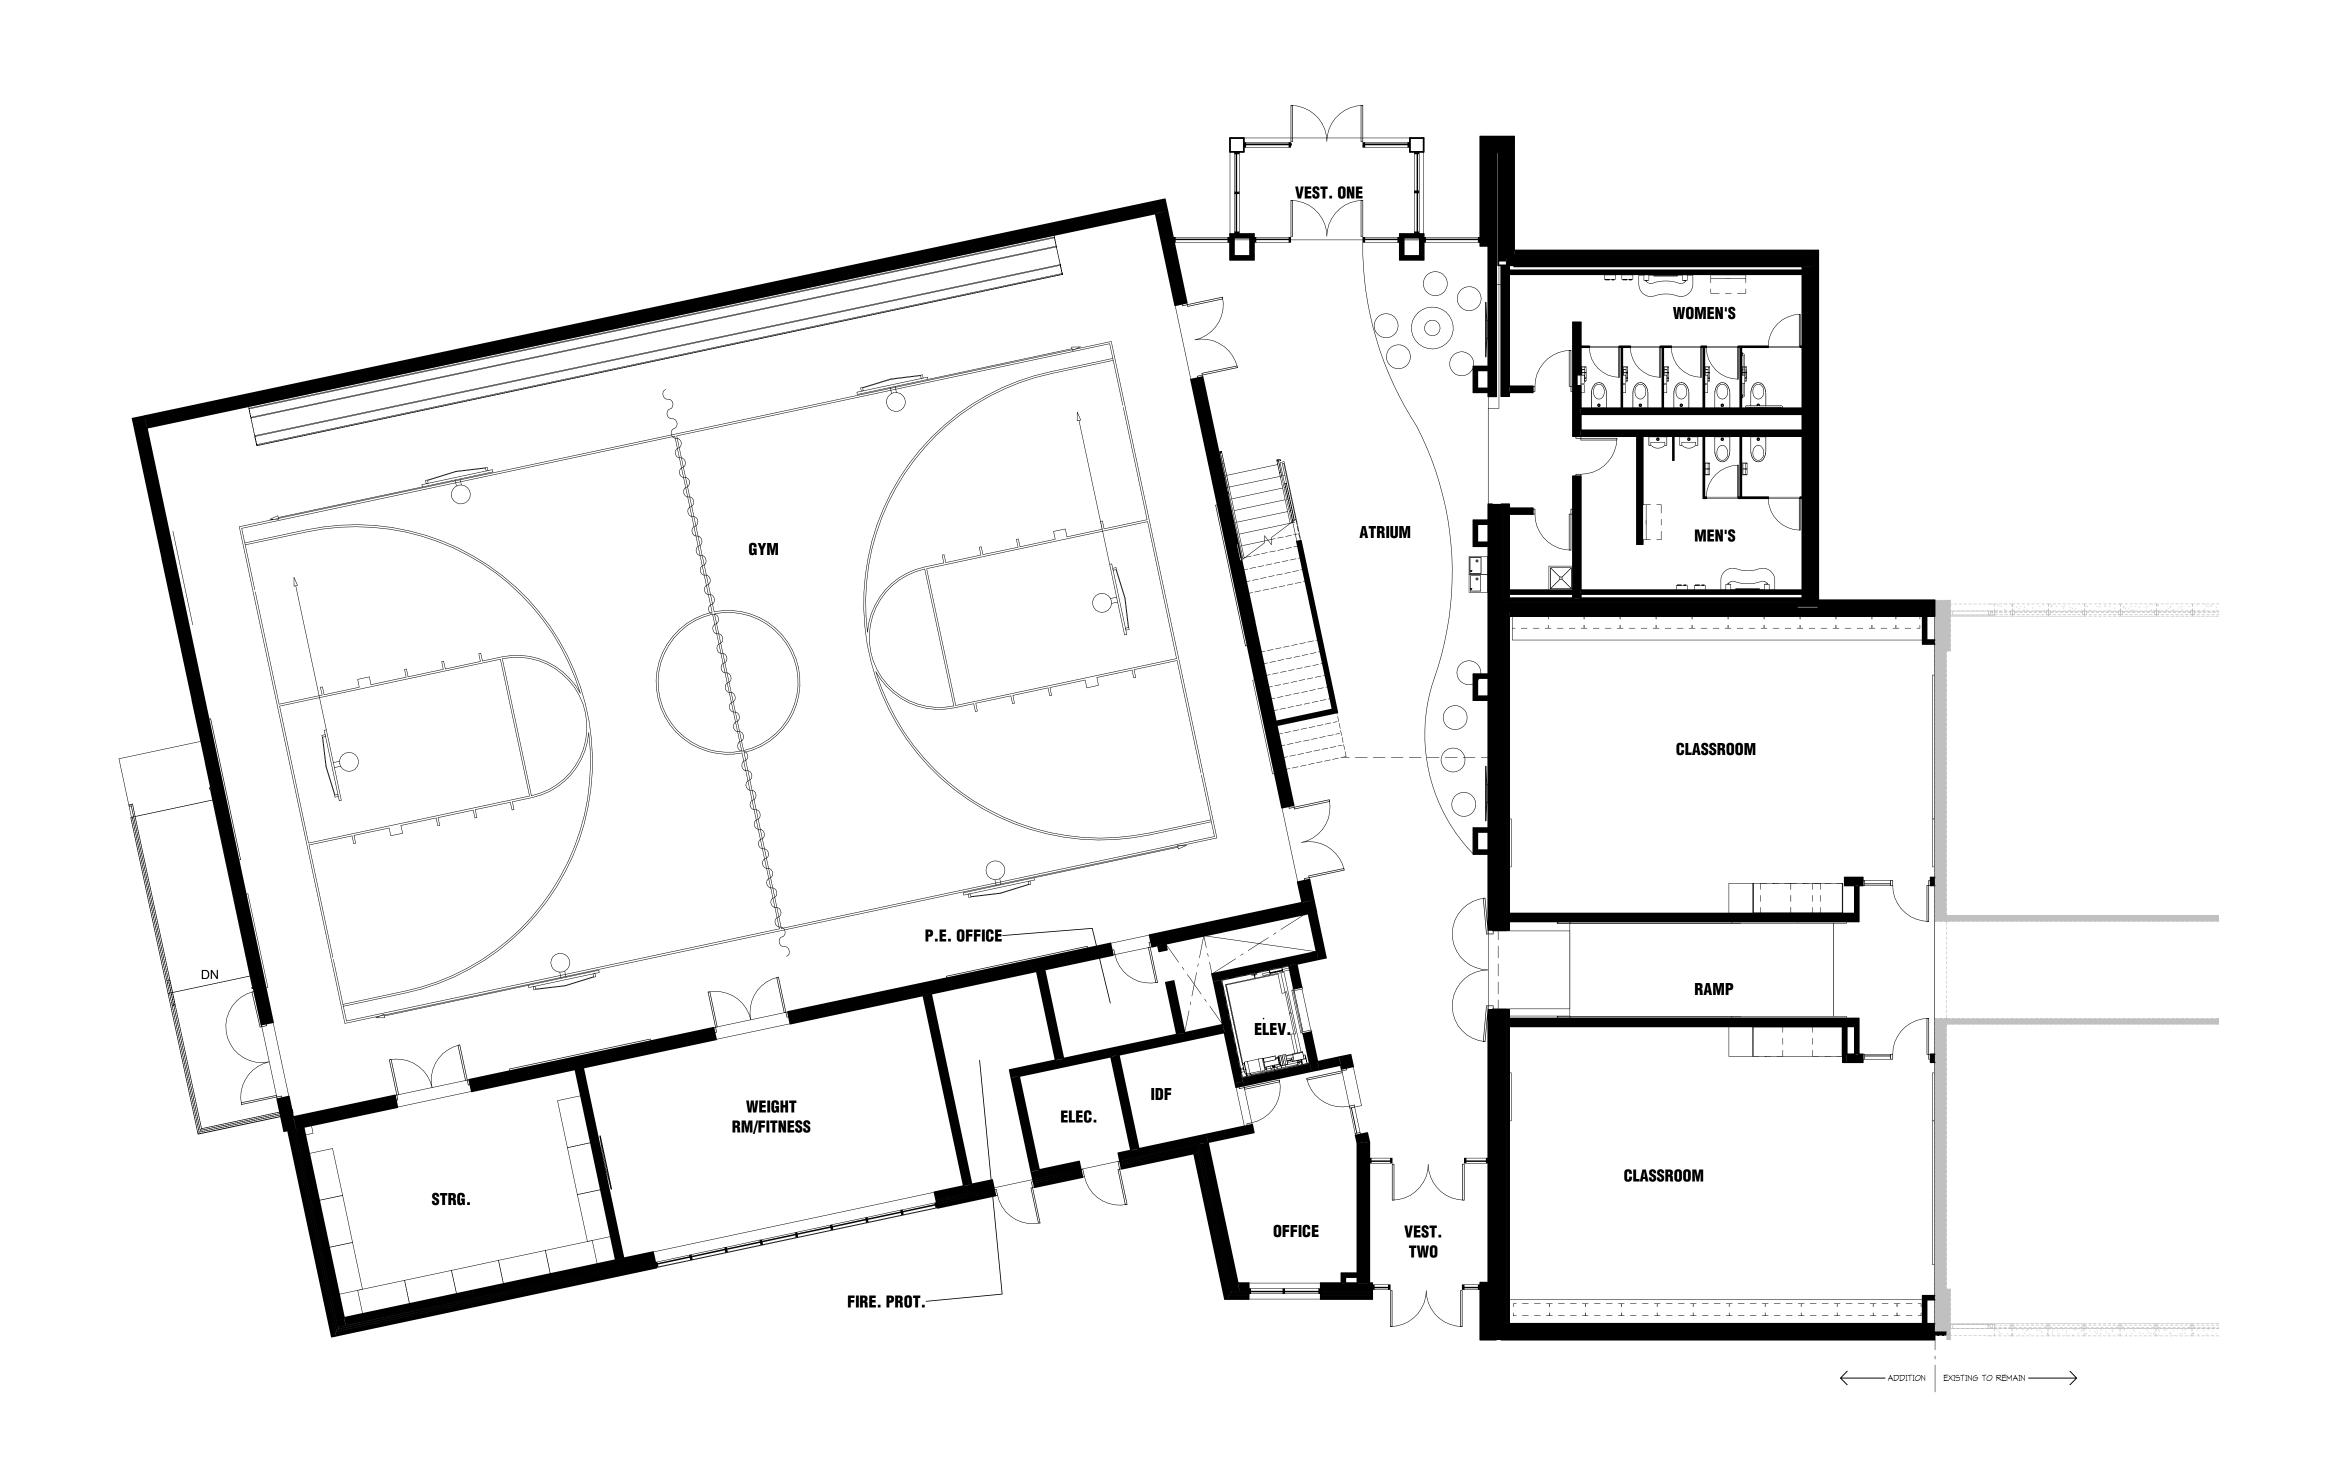

## Floor Area:

Existing - 22,399 SF Addition - 12,332 SF Total: 46,899 SF

## Building Area (Footprint):

Existing - 33,567 SF Addition - 10,955 SF

Total: 33,354 SF

Site Area (Gross): 4.08 Acres

FAR (Floor Area Ratio): 46,899/177,538 (FA/SA) = **.26** 

Parking Space Counts:
Re-configured East lot: 52 + 3 ADA Existing South lot: 21 + 1 ADA

N

1 GROUND FLOOR PLAN - OVERALL

1/16" = 1'-0"

Comm No: 173230

GROUND FLOOR
Comm No: 173230

Comm No: 173230

MATERIALS KEY

ARCHITECTURAL PRECAST STRUCTURAL CONCRETE ARCHITECTURAL PRECAST STRUCTURAL CONCRETE