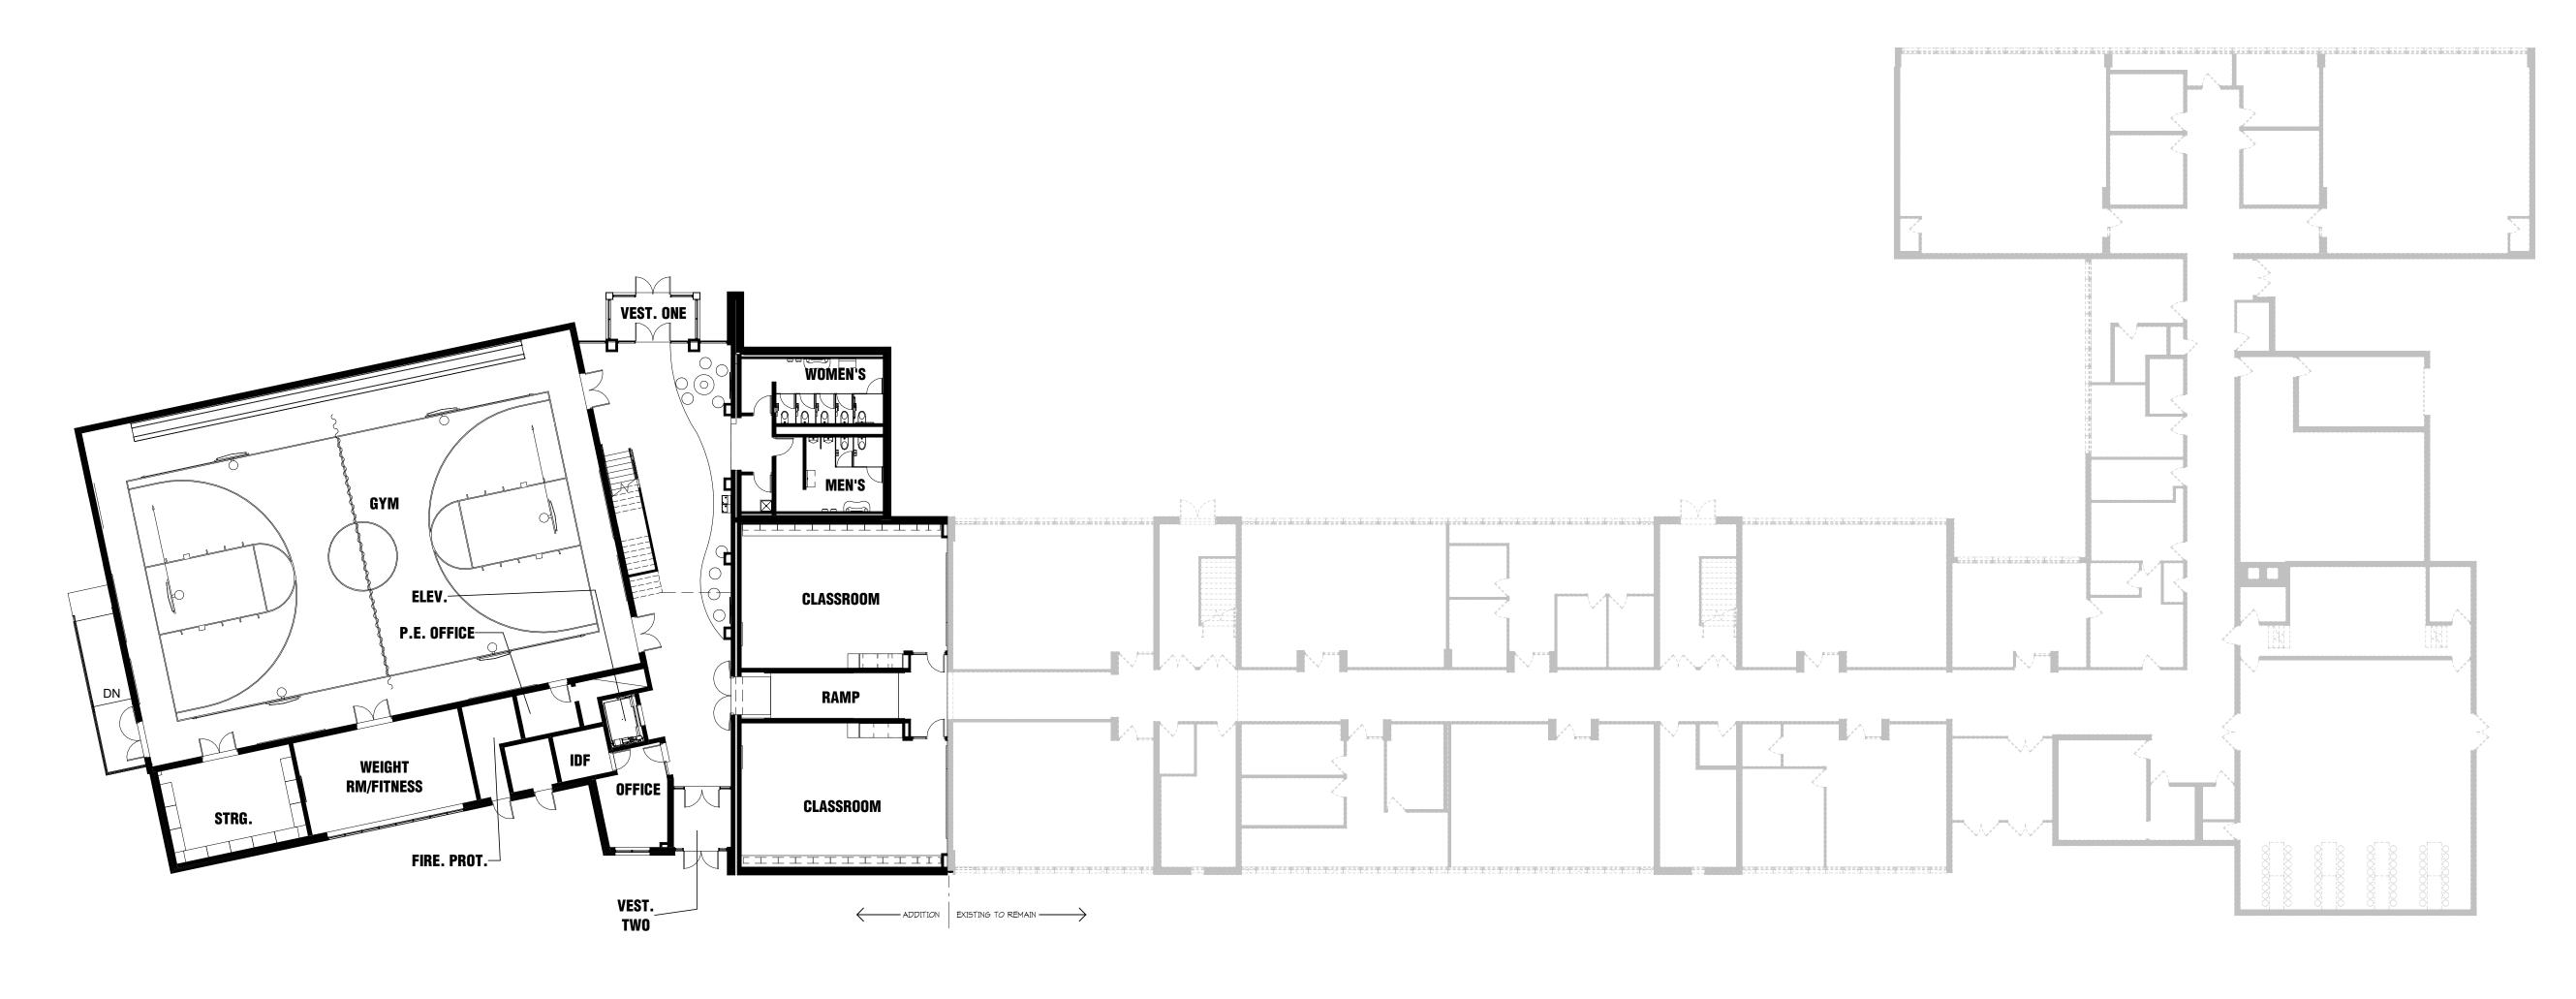

N

1 GROUND FLOOR PLAN - OVERALL

1/16" = 1'-0"

Comm No: 173230

GROUND FLOOR
Comm No: 173230

Comm No: 173230

MATERIALS KEY

ARCHITECTURAL PRECAST STRUCTURAL CONCRETE ARCHITECTURAL PRECAST STRUCTURAL CONCRETE