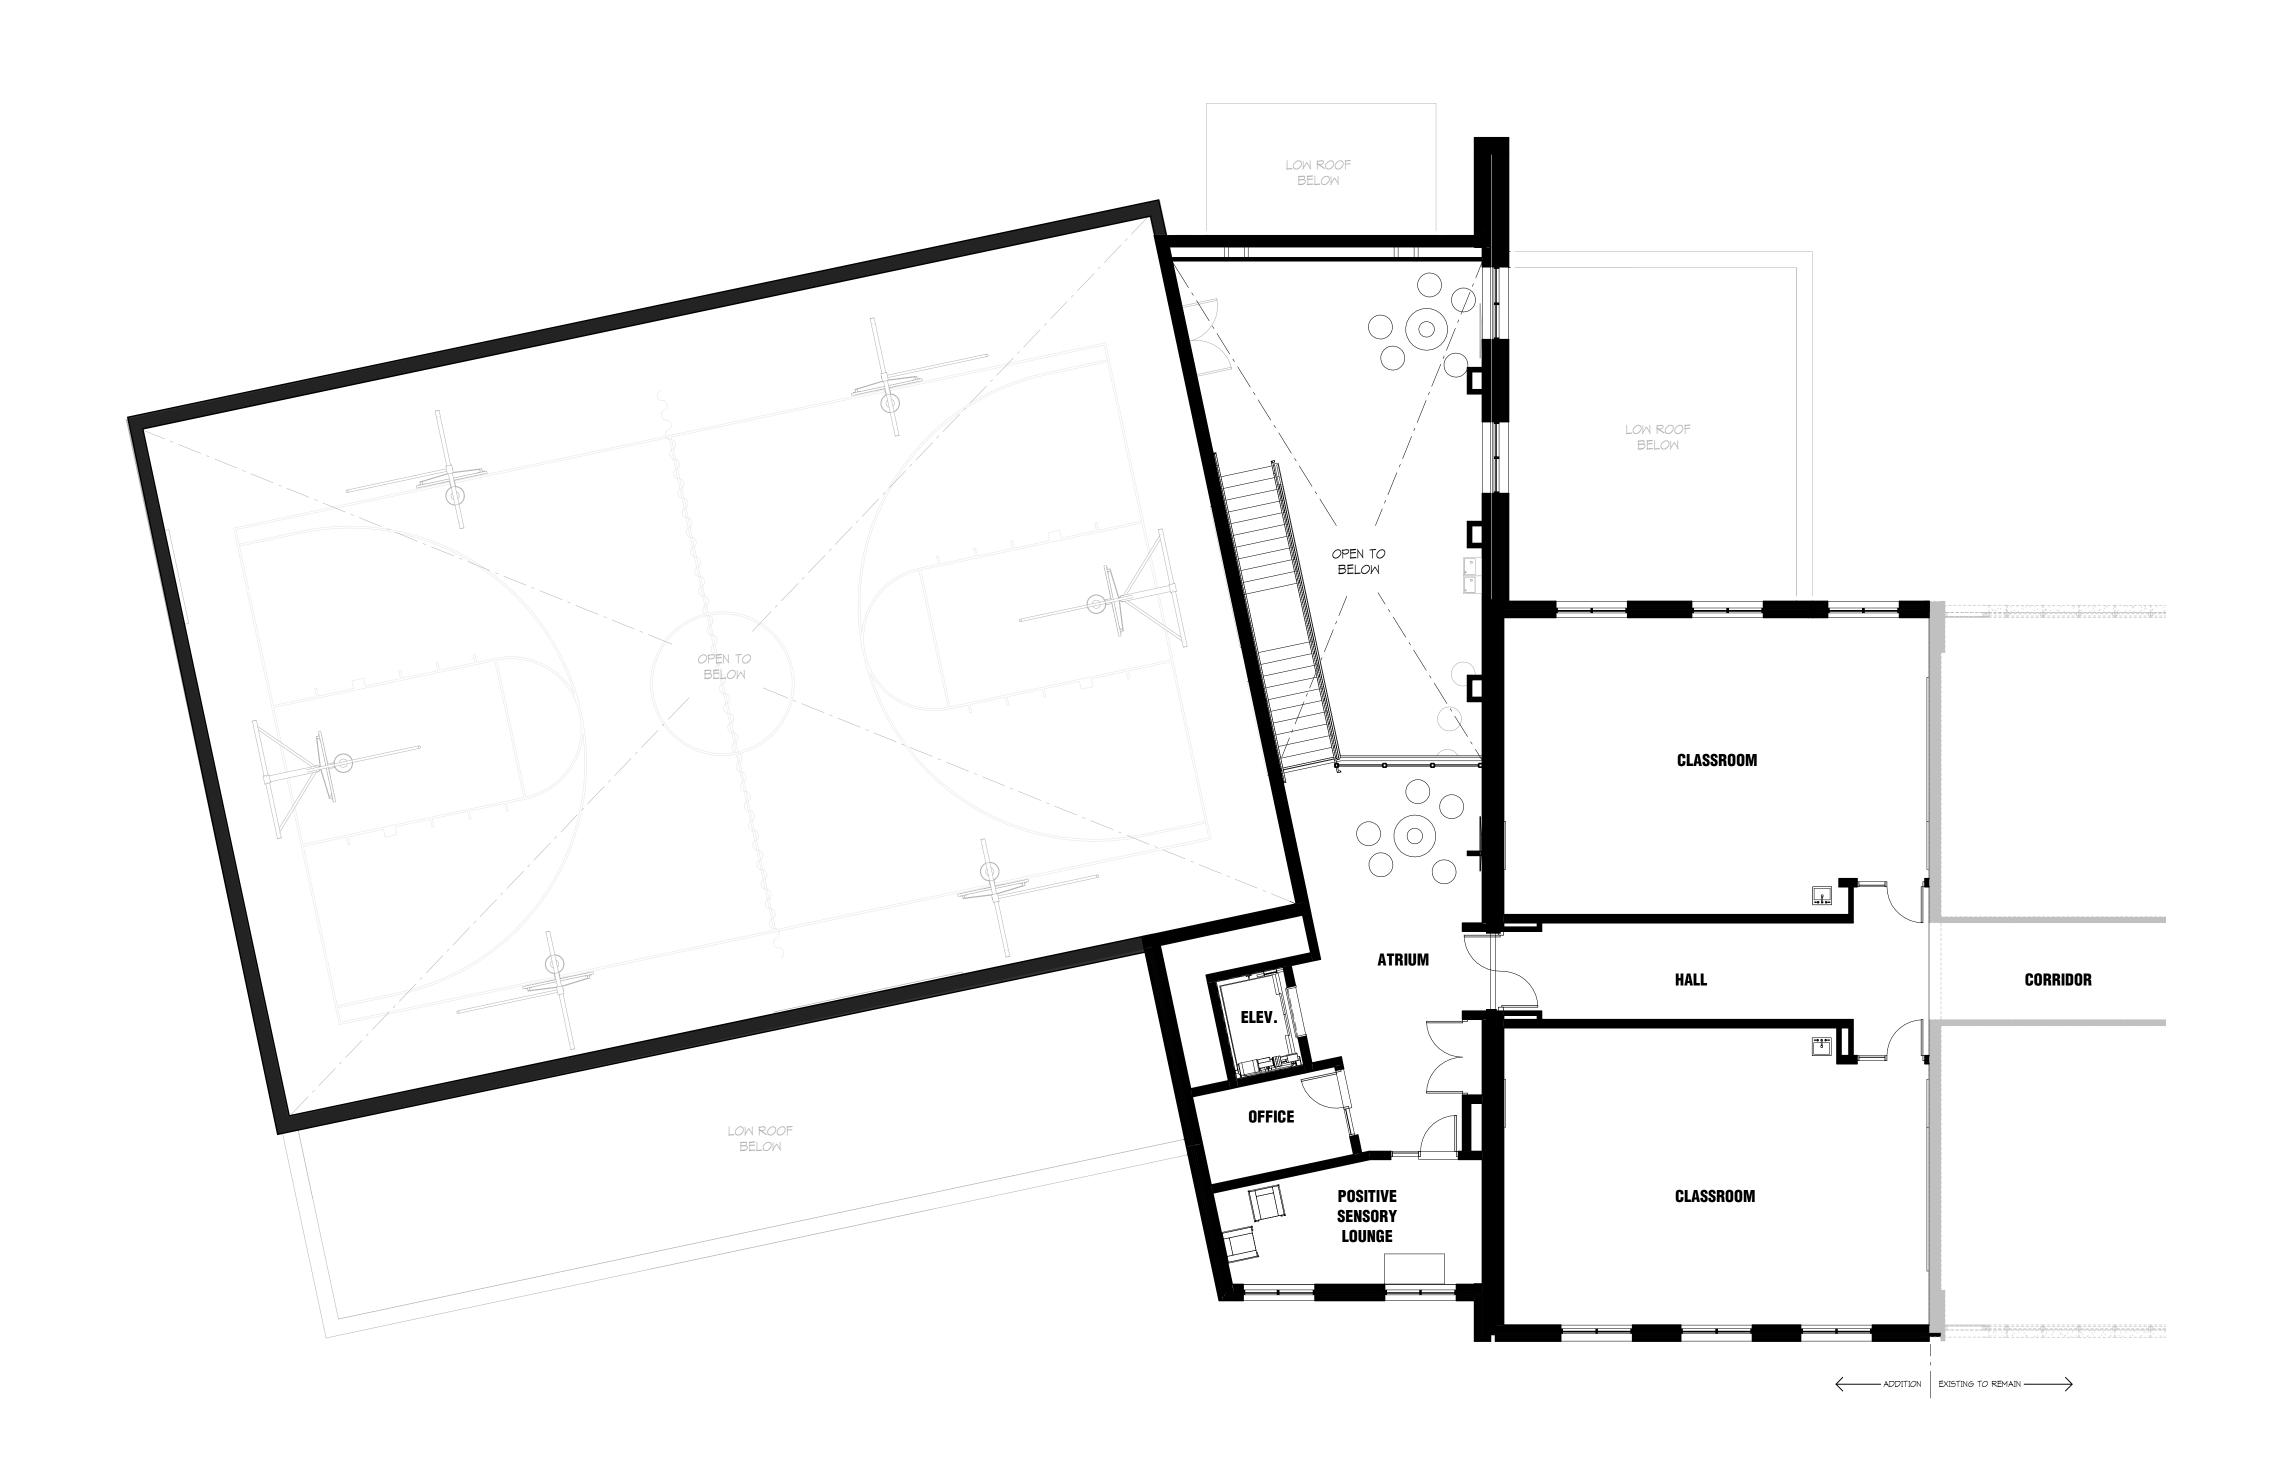

## Floor Area:

Existing - 22,399 SF Addition - 12,332 SF Total: 46,899 SF

## Building Area (Footprint):

Existing - 33,567 SF Addition - 10,955 SF

Total: 33,354 SF

Site Area (Gross): 4.08 Acres

FAR (Floor Area Ratio): 46,899/177,538 (FA/SA) = **.26** 

Parking Space Counts:
Re-configured East lot: 52 + 3 ADA Existing South lot: 21 + 1 ADA