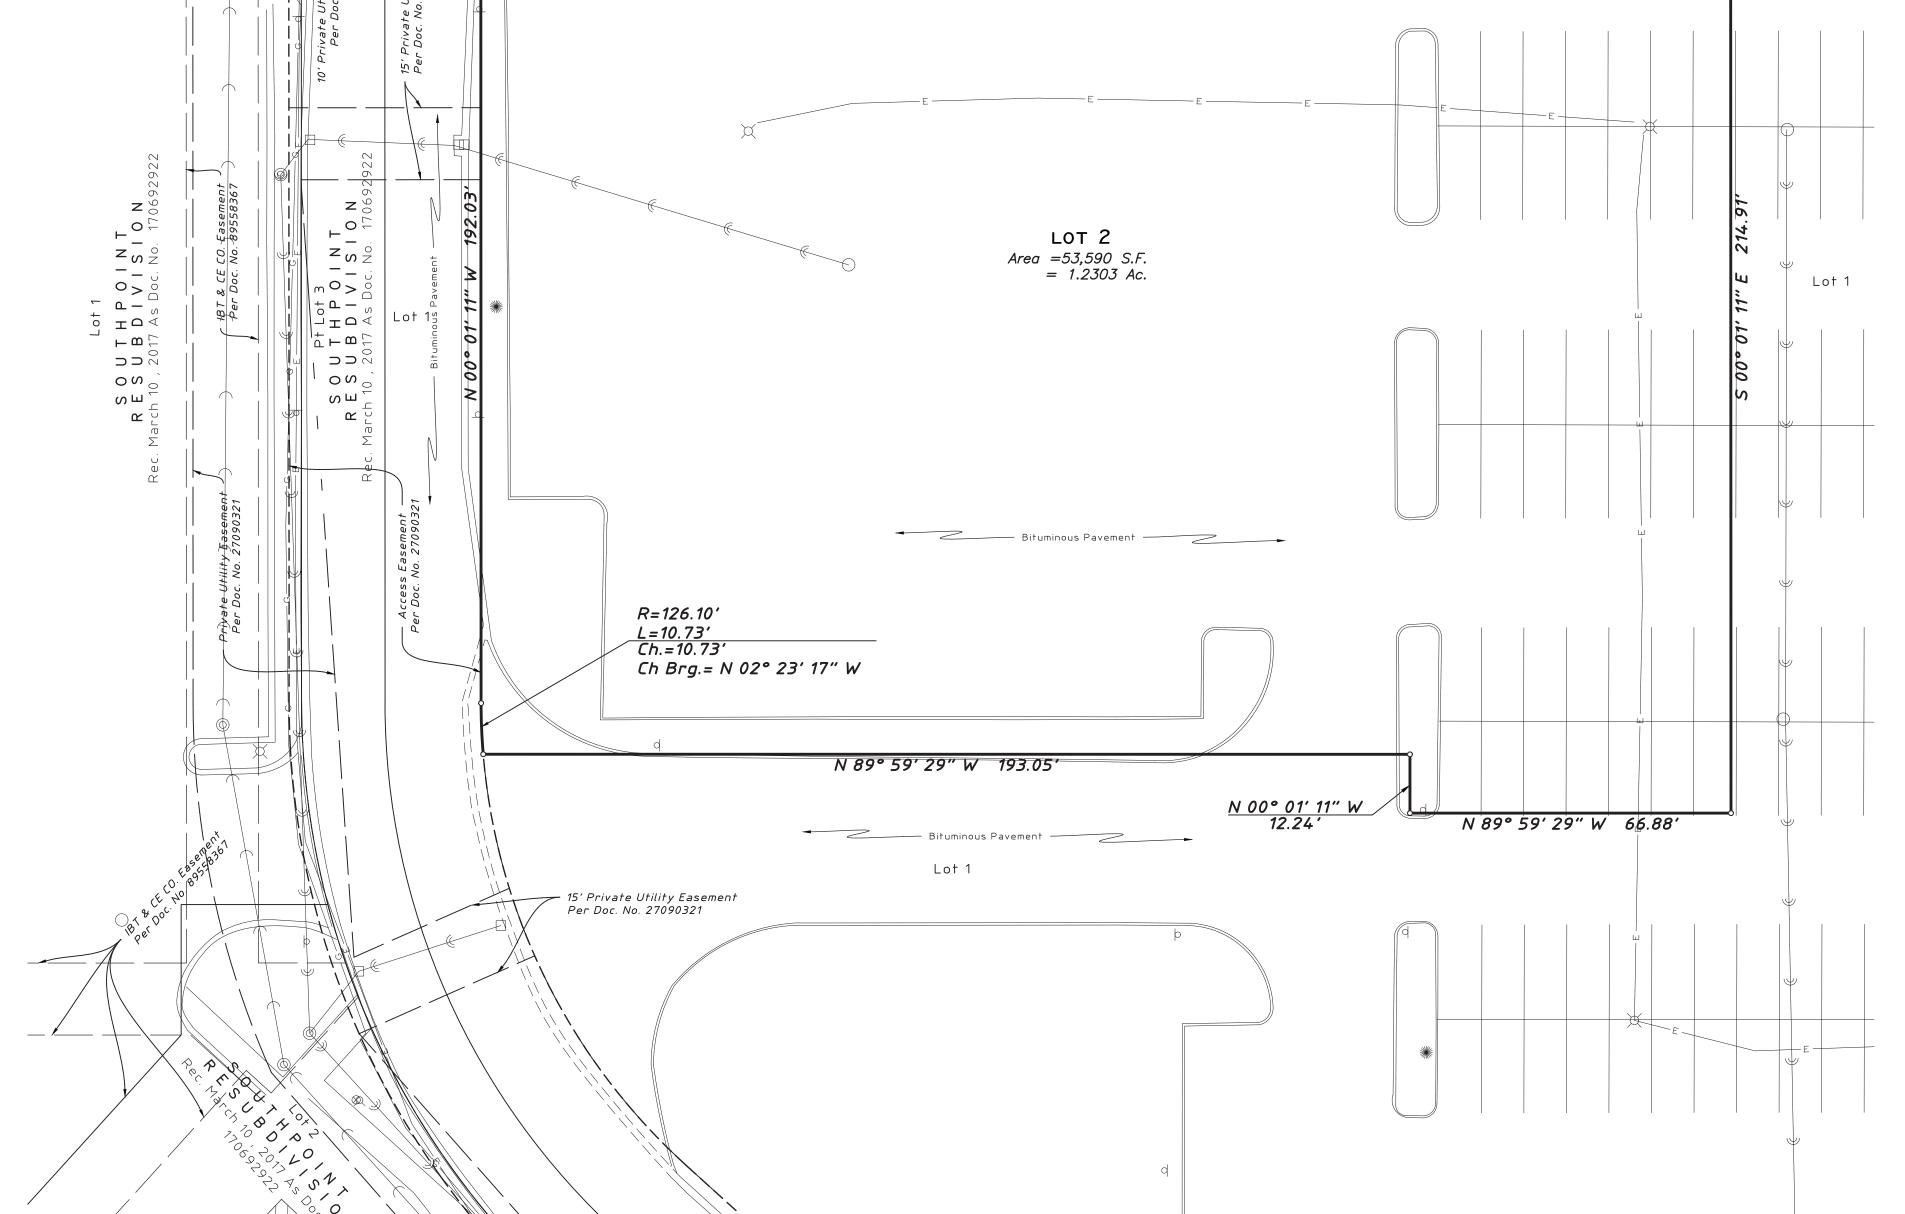

## ALTA/NSPS LAND TITLE SURVEY

LOT 2 IN THE FINAL PLAT OF GARDEN FRESH RESUBDIVISION, ACCORDING TO THE PLAT THEREOF RECORDED FEBRUARY 8, 2019 AS DOCUMENT NUMBER 1903918025, BEING A RESUBDIVISION OF PART OF LOTS 1 AND 3 IN THE CUB ADDITION, BEING A SUBDIVISION IN THE NORTHWEST 1/4 OF THE NORTHEAST 1/4 OF SECTION 20, TOWNSHIP 42 NORTH, RANGE 11, EAST OF THE THIRD PRINCIPAL MERIDIAN, ACCORDING TO THE PLAT THEREOF RECORDED MAY 17, 1984 AS DOCUMENT NO. 27090321, IN COOK COUNTY, ILLINOIS. PROECT LOCATION 20 20 10 Road SCALE: |" = 20' LOCATION MAP NOT TO SCALE ROAD PALATINE HERETOFORE DEDICATED PER DOC. NO. 4703986 R.O.W. WIDTH VARIES Bituminous Pavement / Frontage Road
Sign R G Concrete Walk Concrete Walk S 89° 59' 29" E 260.38' 20.00 10' Publi¢ Utility Easement Per Doc. No. 27090321 ₩. 25' Building Set Back Line Per Doc. No. 27090321 tility Easi 27090321 Bituminous Pavement ——  $\sim$ 5 ý