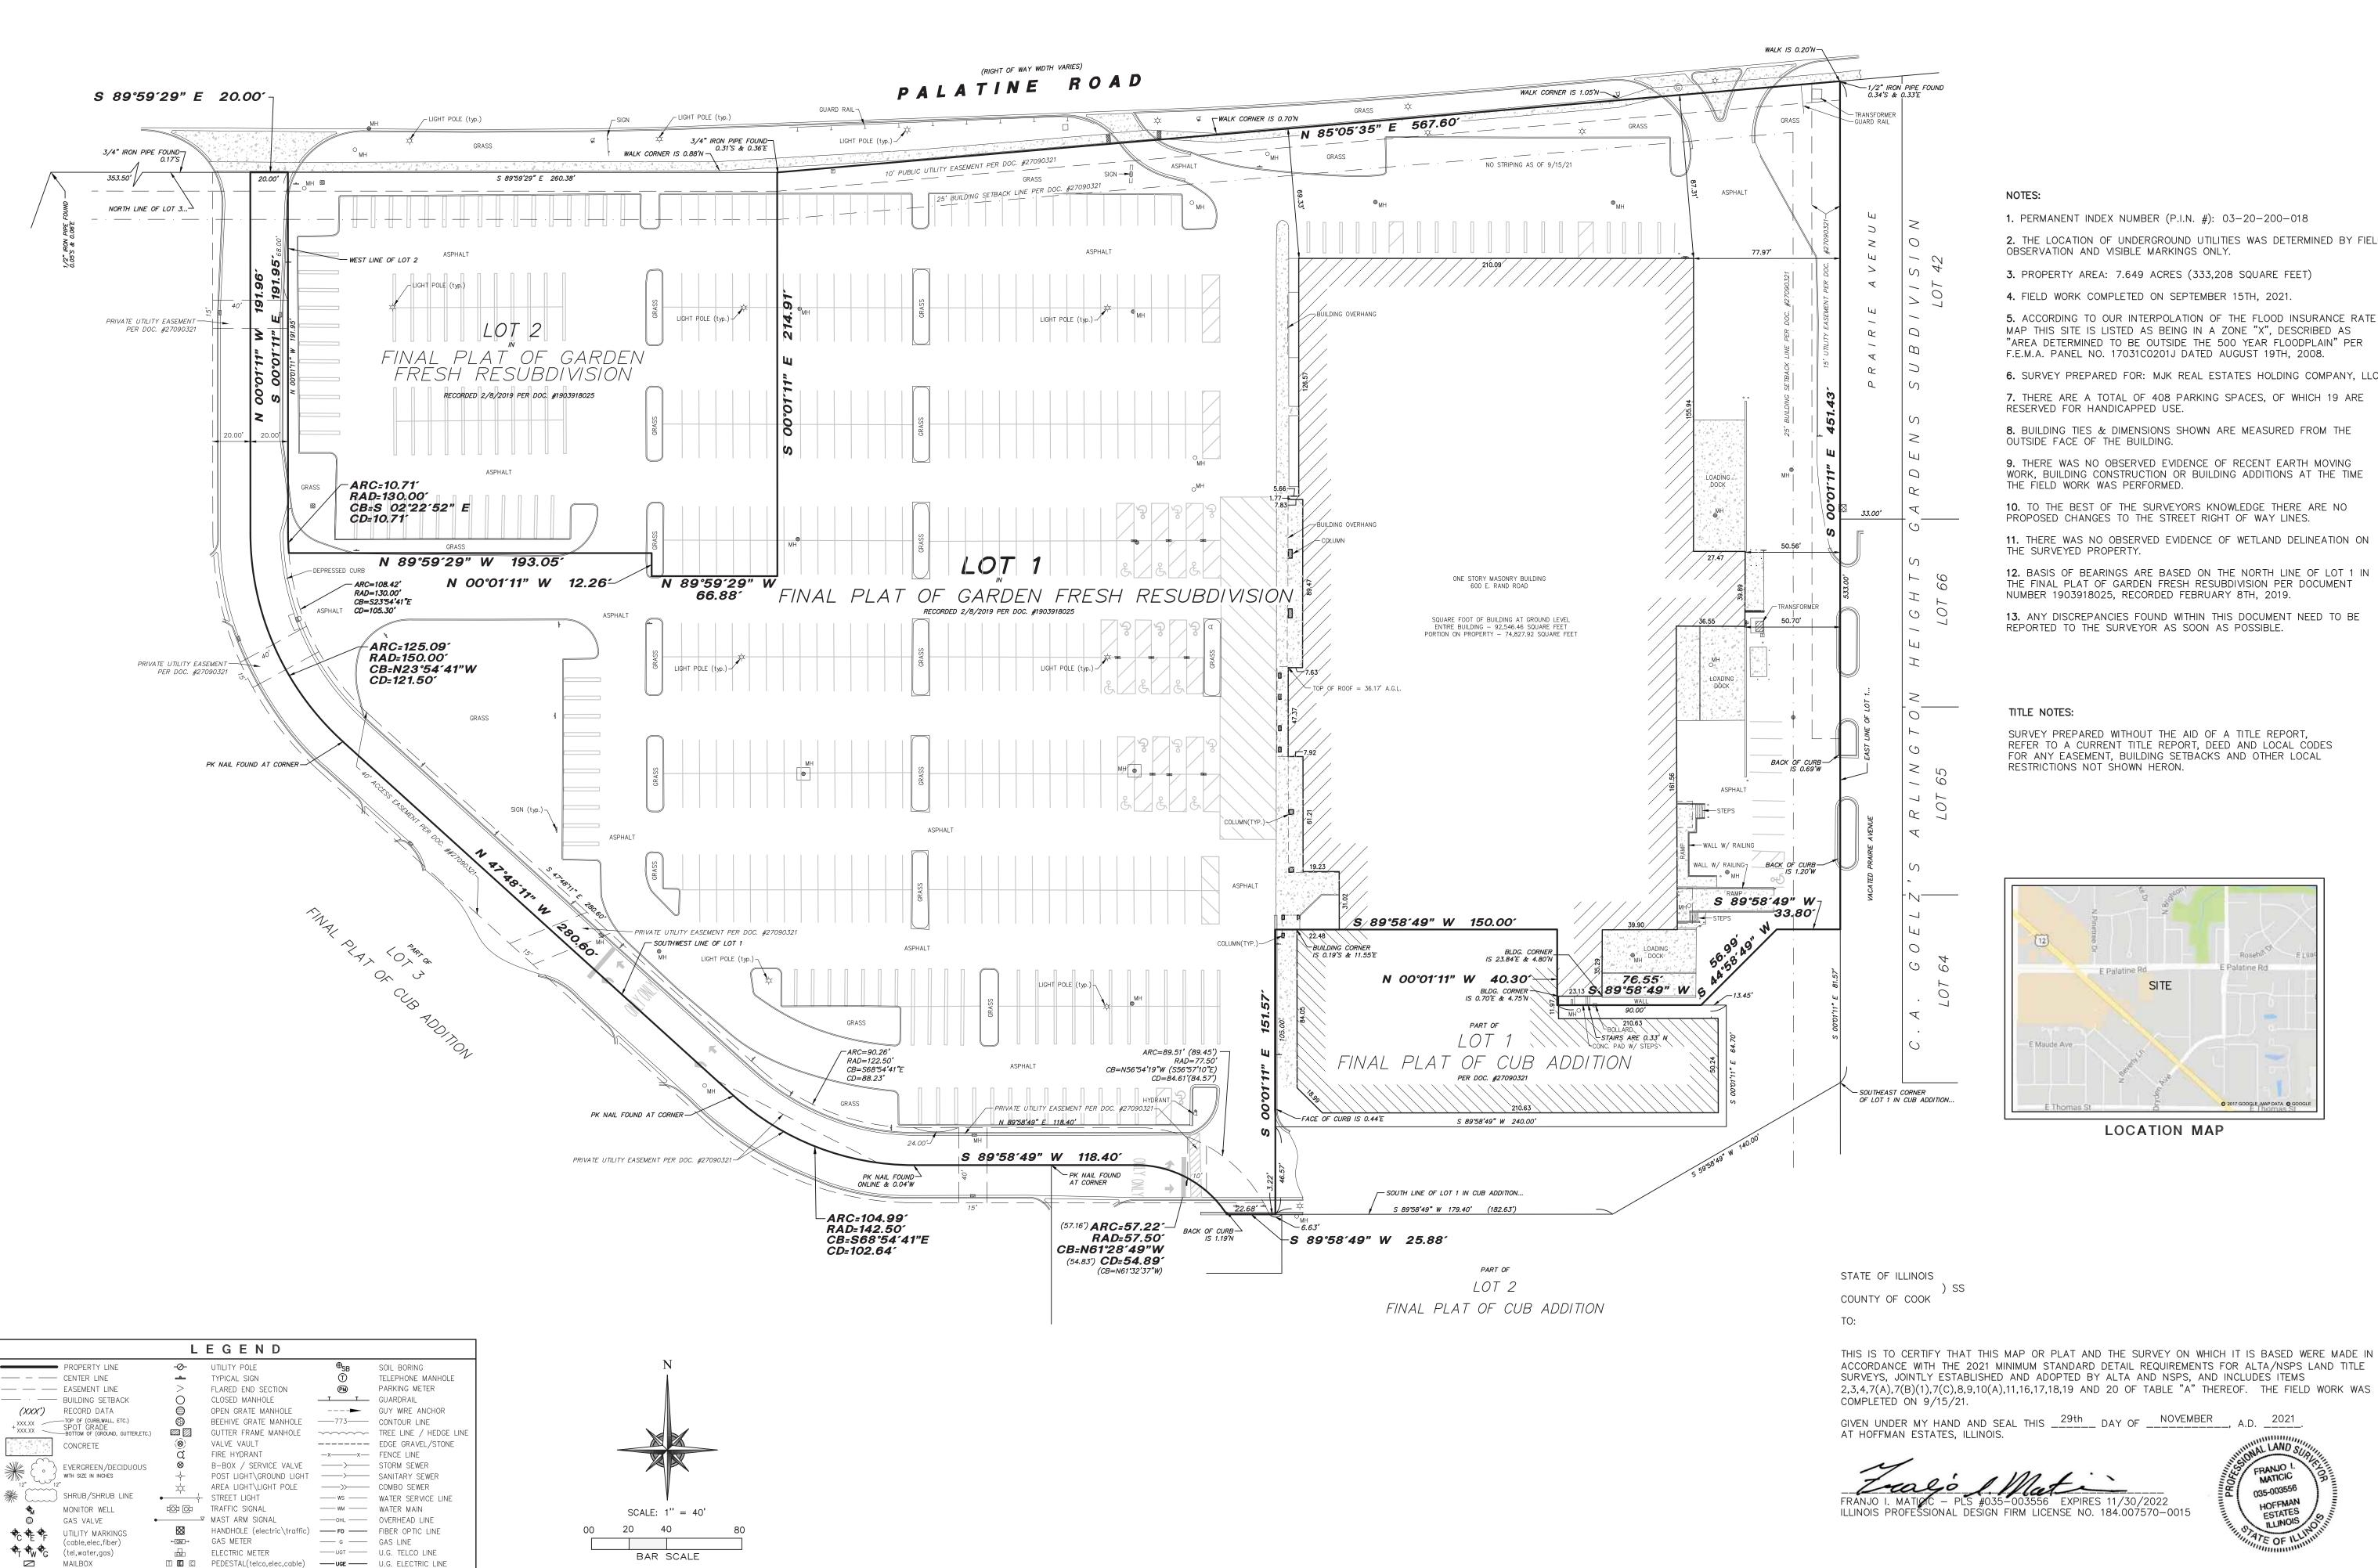

# ALTA / NSPS LAND TITLE SURVEY

LOT 1 IN THE FINAL PLAT OF GARDEN FRESH RESUBDIVISION, BEING A RESUBDIVISION OF PART OF LOTS 1 AND 3 IN THE CUB ADDITION, BEING A SUBDIVISION IN THE NORTHWEST QUARTER OF THE NORTHEAST QUARTER OD SECTION 20, TOWNSHIP 42 NORTH, RANGE 11, EAST OF THE THIRD PRINCIPAL MERIDIAN, ACCORDING TO THE PLAT THEREOF RECORDED FEBRUARY 8, 2019 AS DOCUMENT 1903918025, IN COOK COUNTY ILLINOIS

TITLE NOTES: SURVEY PREPARED WITHOUT THE AID OF A TITLE REPORT, REFER TO A CURRENT TITLE REPORT, DEED AND LOCAL CODES FOR ANY EASEMENT, BUILDING SETBACKS AND OTHER LOCAL RESTRICTIONS NOT SHOWN HERON.

12. BASIS OF BEARINGS ARE BASED ON THE NORTH LINE OF LOT 1 IN THE FINAL PLAT OF GARDEN FRESH RESUBDIVISION PER DOCUMENT NUMBER 1903918025, RECORDED FEBRUARY 8TH, 2019.

13. ANY DISCREPANCIES FOUND WITHIN THIS DOCUMENT NEED TO BE

REPORTED TO THE SURVEYOR AS SOON AS POSSIBLE.

10. TO THE BEST OF THE SURVEYORS KNOWLEDGE THERE ARE NO PROPOSED CHANGES TO THE STREET RIGHT OF WAY LINES. 11. THERE WAS NO OBSERVED EVIDENCE OF WETLAND DELINEATION ON THE SURVEYED PROPERTY.

WORK, BUILDING CONSTRUCTION OR BUILDING ADDITIONS AT THE TIME THE FIELD WORK WAS PERFORMED.

OUTSIDE FACE OF THE BUILDING. 9. THERE WAS NO OBSERVED EVIDENCE OF RECENT EARTH MOVING

8. BUILDING TIES & DIMENSIONS SHOWN ARE MEASURED FROM THE

F.E.M.A. PANEL NO. 17031C0201J DATED AUGUST 19TH, 2008. 6. SURVEY PREPARED FOR: MJK REAL ESTATES HOLDING COMPANY, LLC. 7. THERE ARE A TOTAL OF 408 PARKING SPACES, OF WHICH 19 ARE

4. FIELD WORK COMPLETED ON SEPTEMBER 15TH, 2021. 5. ACCORDING TO OUR INTERPOLATION OF THE FLOOD INSURANCE RATE MAP THIS SITE IS LISTED AS BEING IN A ZONE "X", DESCRIBED AS "AREA DETERMINED TO BE OUTSIDE THE 500 YEAR FLOODPLAIN" PER

RESERVED FOR HANDICAPPED USE.

NOTES:

OBSERVATION AND VISIBLE MARKINGS ONLY. **3.** PROPERTY AREA: 7.649 ACRES (333,208 SQUARE FEET)

1. PERMANENT INDEX NUMBER (P.I.N. #): 03-20-200-018 2. THE LOCATION OF UNDERGROUND UTILITIES WAS DETERMINED BY FIELD

FRANJO I. MATICIC - PLS #035-003556 EXPIRES 11/30/2022 ILLINOIS PROFESSIONAL DESIGN FIRM LICENSE NO. 184.007570-0015

SUR-1 SHEET 1 OF 1 ALTA/NSPS LAND TITLE SURVEY

- DUE TO CHANGING LIGHTING ORDINANCES IT IS THE CONTRACTORS RESPONSIBILITY TO SUBMIT THE SITE PHOTOMETRICS AND LUMINAIRE SPECS TO THE LOCAL INSPECTOR BEFORE ORDERING TO ENSURE THIS PLAN COMPLIES WITH LOCAL LIGHTING ORDINACES. - THIS LIGHTING DESIGN IS BASED ON INFORMATION SUPPLIED BY OTHERS. CHANGES IN ELECTRICAL SUPPLY, AREA GEOMETRY AND OBJECTS WITHIN THE LIGHTED AREA MAY PRODUCE ILLUMINATION VALUES DIFFERENT FROM THE PREDICTED RESULTS SHOWN ON THIS LAYOUT. - THIS LAYOUT IS BASED ON .IES FILES THAT WERE LAB TESTED OR COMPUTER GENERATED. ACTUAL RESULTS MAY VARY.