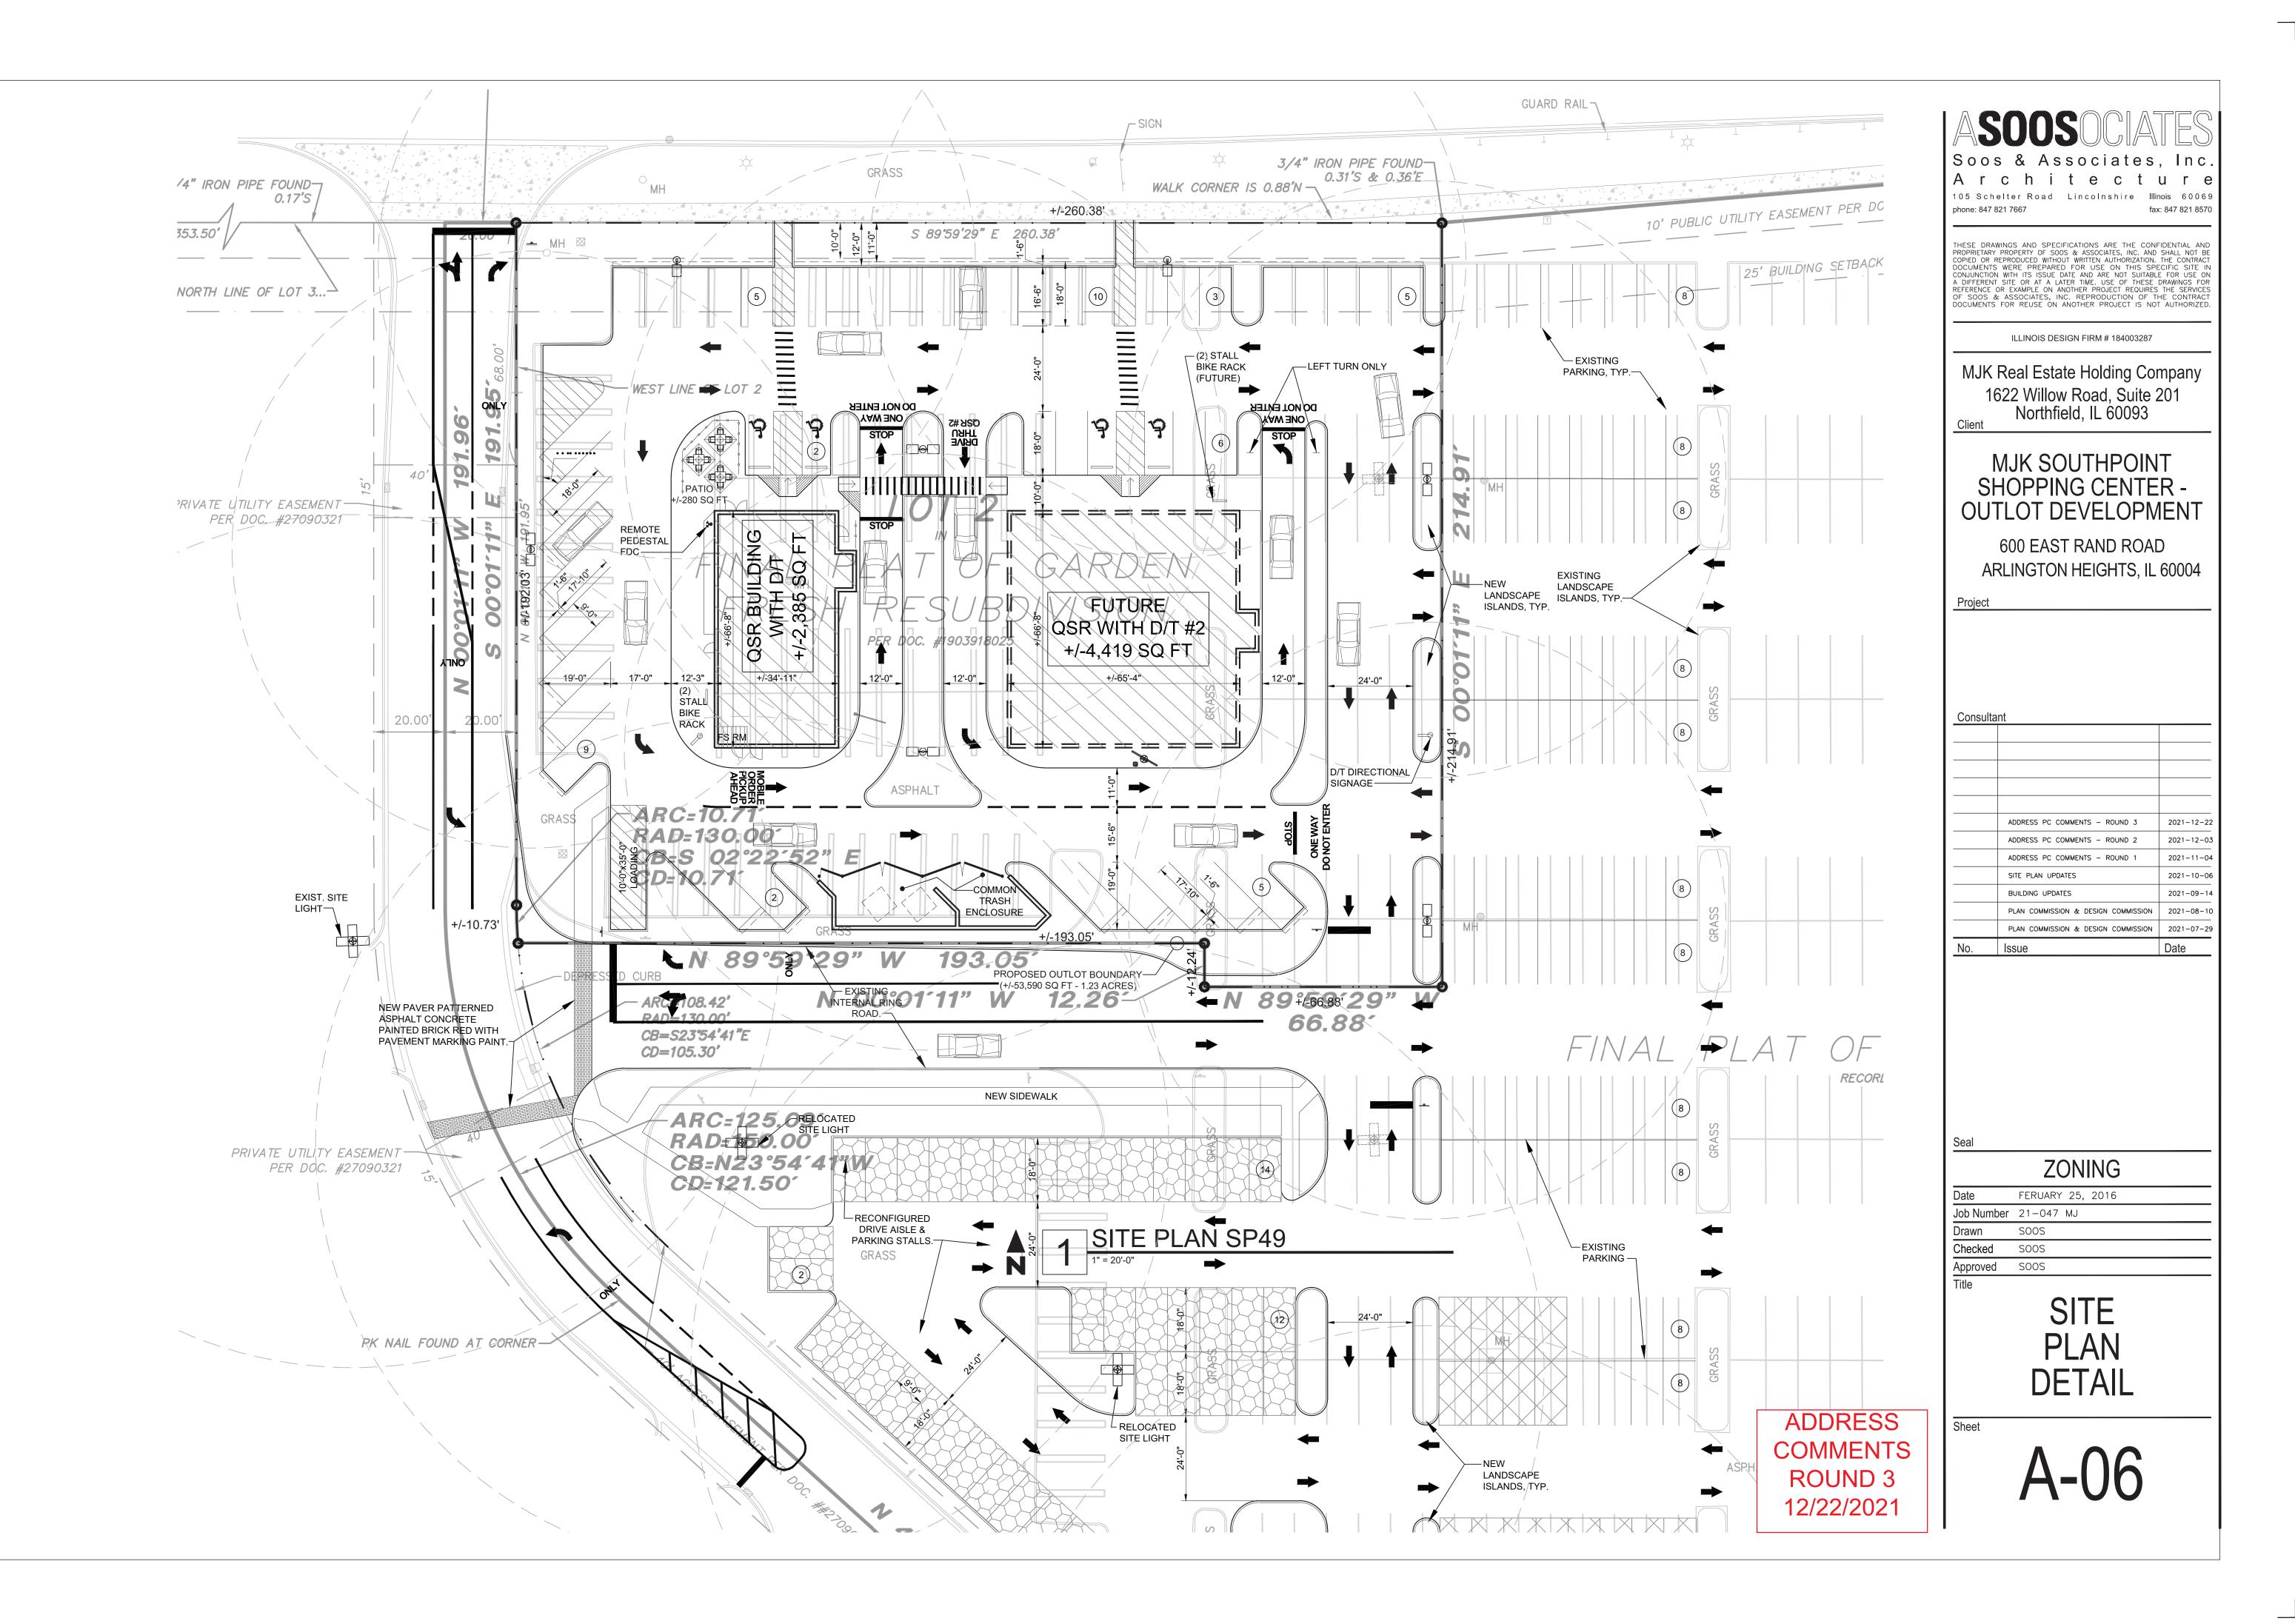

## Outlot Development within Southpoint Shopping Center Proposed One-Story QSR Building 600 East Rand Road, Arlington Heights, IL 60004

Address PC Comments ROUND 3 - DRAWINGS INDEX (Date: December 22, 2021) SHEET SHEET TITLE