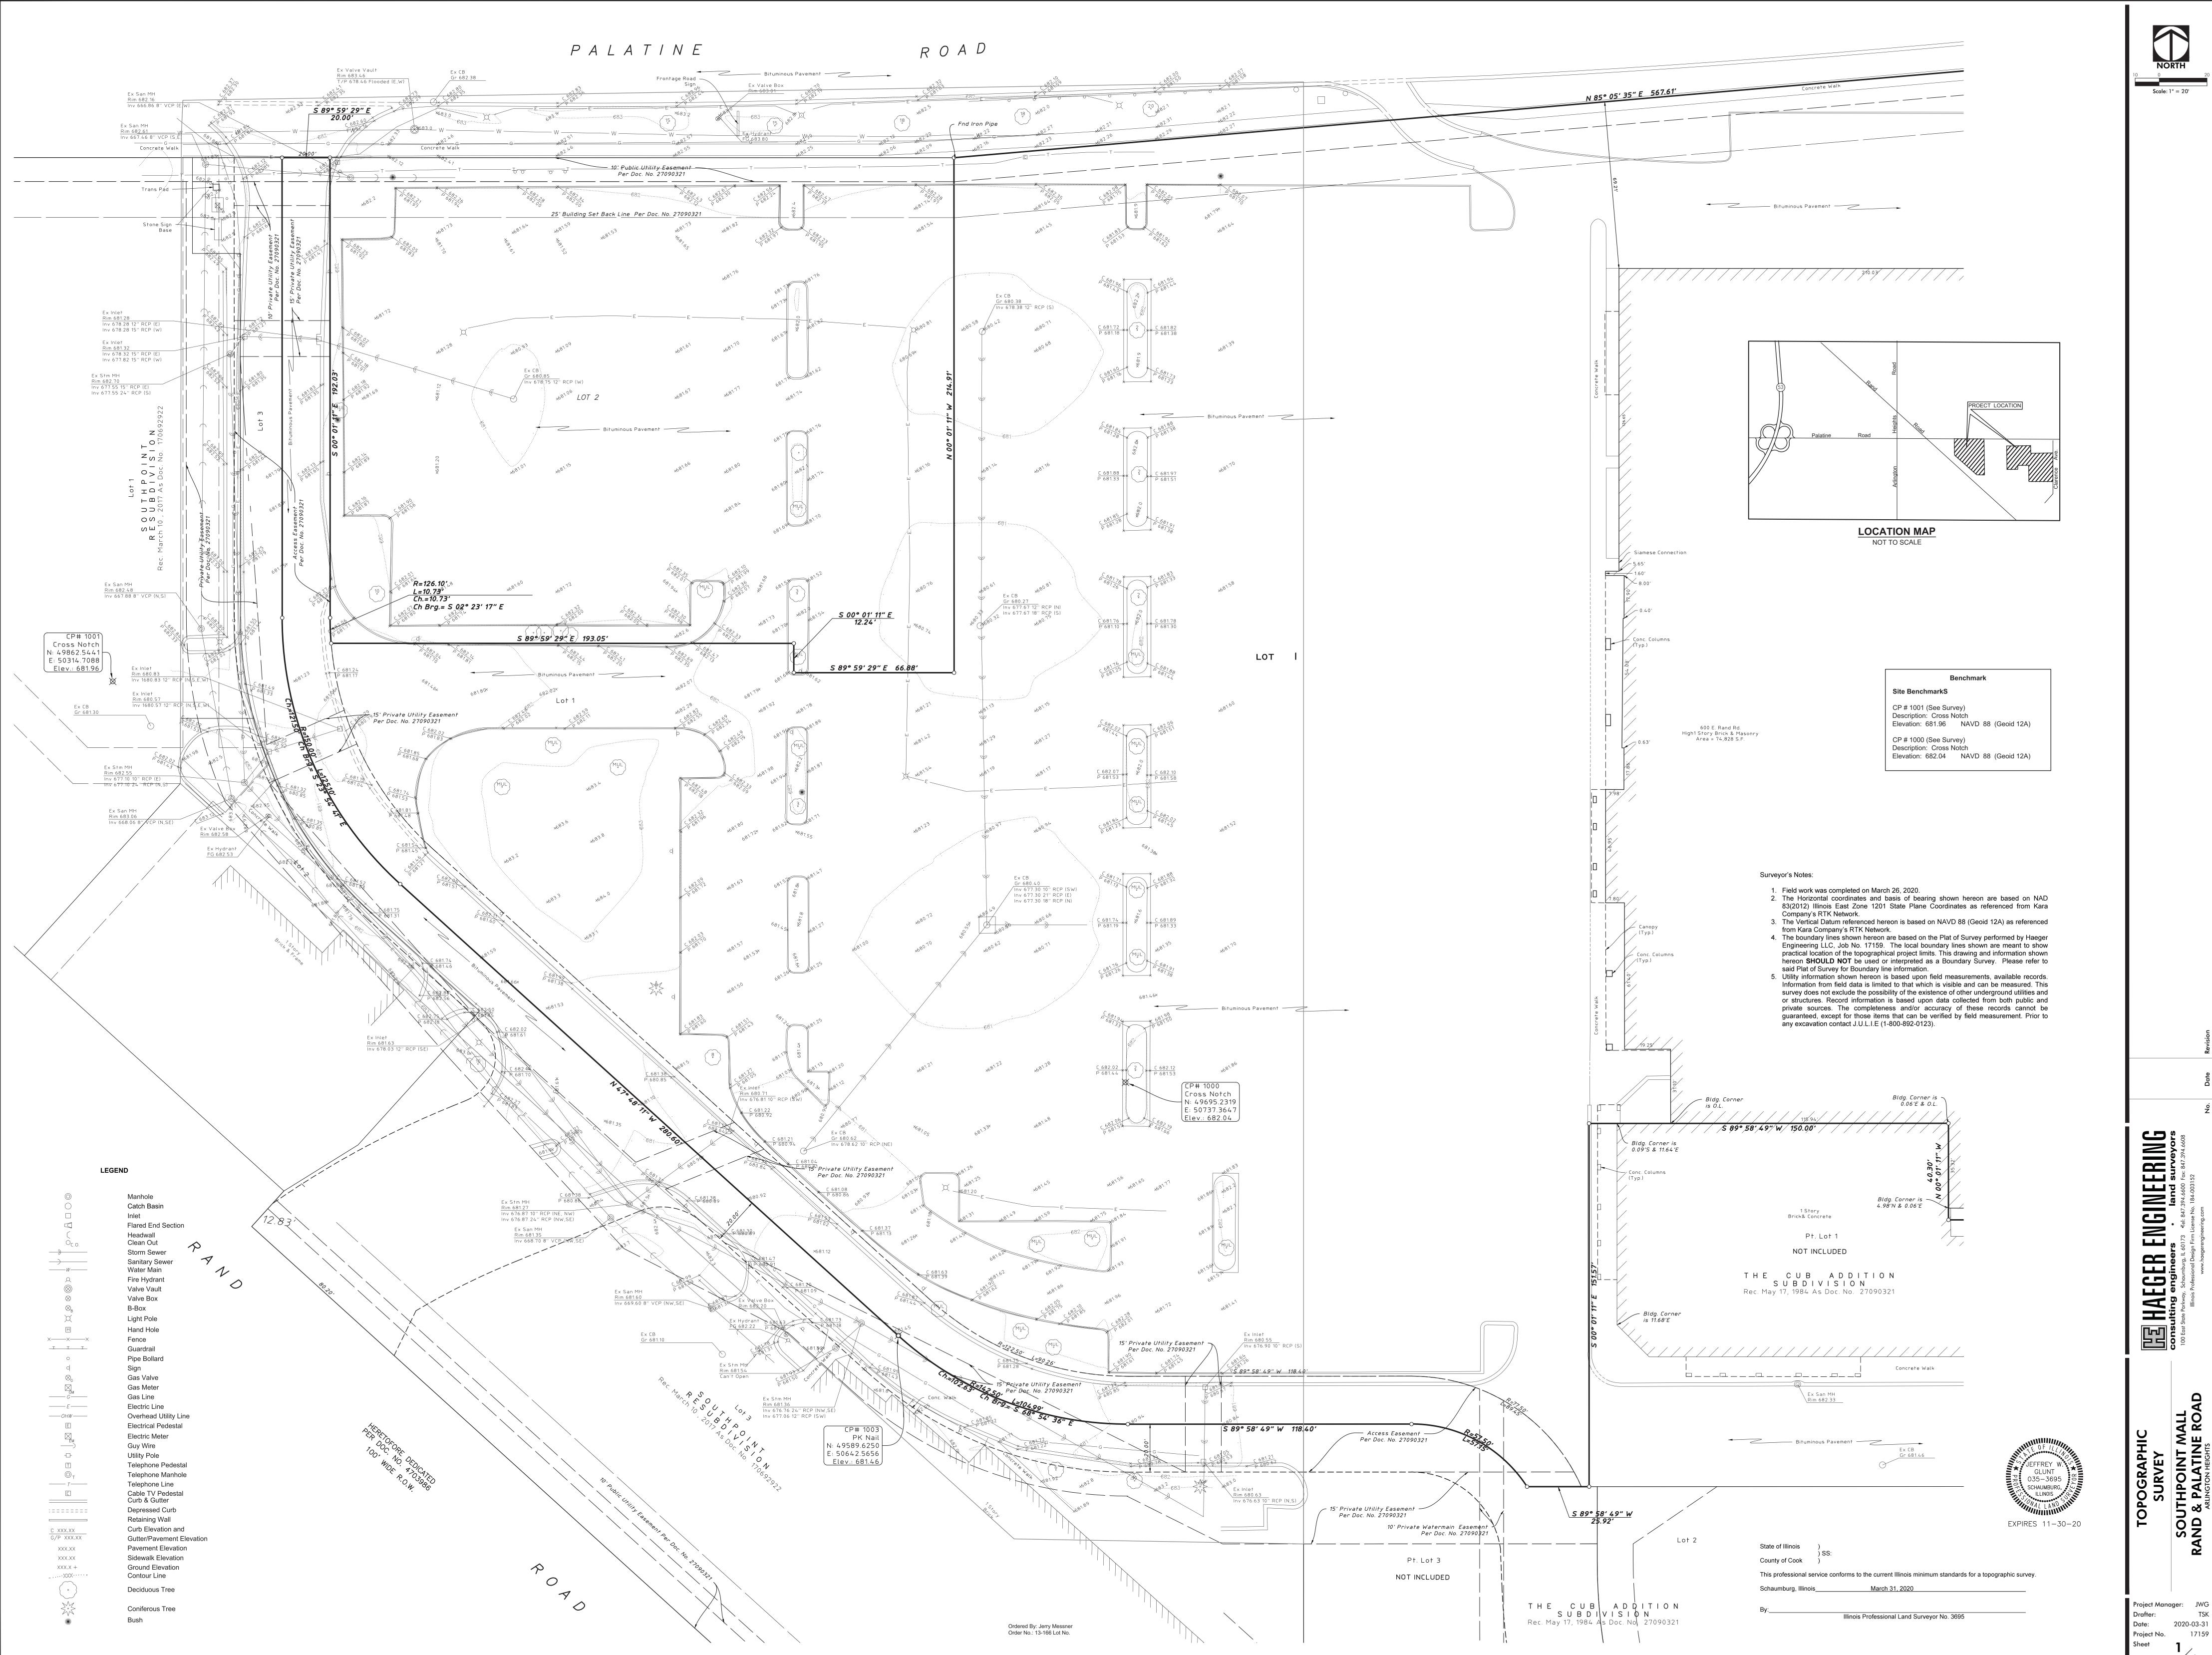

# ALTA / NSPS LAND TITLE SURVEY

LOT 1 IN THE FINAL PLAT OF GARDEN FRESH RESUBDIVISION, BEING A RESUBDIVISION OF PART OF LOTS 1 AND 3 IN THE CUB ADDITION, BEING A SUBDIVISION IN THE NORTHWEST QUARTER OF THE NORTHEAST QUARTER OD SECTION 20, TOWNSHIP 42 NORTH, RANGE 11, EAST OF THE THIRD PRINCIPAL MERIDIAN, ACCORDING TO THE PLAT THEREOF RECORDED FEBRUARY 8, 2019 AS DOCUMENT 1903918025, IN COOK COUNTY ILLINOIS

TITLE NOTES: SURVEY PREPARED WITHOUT THE AID OF A TITLE REPORT, REFER TO A CURRENT TITLE REPORT, DEED AND LOCAL CODES FOR ANY EASEMENT, BUILDING SETBACKS AND OTHER LOCAL RESTRICTIONS NOT SHOWN HERON.

12. BASIS OF BEARINGS ARE BASED ON THE NORTH LINE OF LOT 1 IN THE FINAL PLAT OF GARDEN FRESH RESUBDIVISION PER DOCUMENT NUMBER 1903918025, RECORDED FEBRUARY 8TH, 2019.

13. ANY DISCREPANCIES FOUND WITHIN THIS DOCUMENT NEED TO BE

REPORTED TO THE SURVEYOR AS SOON AS POSSIBLE.

10. TO THE BEST OF THE SURVEYORS KNOWLEDGE THERE ARE NO PROPOSED CHANGES TO THE STREET RIGHT OF WAY LINES. 11. THERE WAS NO OBSERVED EVIDENCE OF WETLAND DELINEATION ON THE SURVEYED PROPERTY.

WORK, BUILDING CONSTRUCTION OR BUILDING ADDITIONS AT THE TIME THE FIELD WORK WAS PERFORMED.

OUTSIDE FACE OF THE BUILDING. 9. THERE WAS NO OBSERVED EVIDENCE OF RECENT EARTH MOVING

8. BUILDING TIES & DIMENSIONS SHOWN ARE MEASURED FROM THE

F.E.M.A. PANEL NO. 17031C0201J DATED AUGUST 19TH, 2008. 6. SURVEY PREPARED FOR: MJK REAL ESTATES HOLDING COMPANY, LLC. 7. THERE ARE A TOTAL OF 408 PARKING SPACES, OF WHICH 19 ARE

4. FIELD WORK COMPLETED ON SEPTEMBER 15TH, 2021. 5. ACCORDING TO OUR INTERPOLATION OF THE FLOOD INSURANCE RATE MAP THIS SITE IS LISTED AS BEING IN A ZONE "X", DESCRIBED AS "AREA DETERMINED TO BE OUTSIDE THE 500 YEAR FLOODPLAIN" PER

RESERVED FOR HANDICAPPED USE.

NOTES:

OBSERVATION AND VISIBLE MARKINGS ONLY. **3.** PROPERTY AREA: 7.649 ACRES (333,208 SQUARE FEET)

1. PERMANENT INDEX NUMBER (P.I.N. #): 03-20-200-018 2. THE LOCATION OF UNDERGROUND UTILITIES WAS DETERMINED BY FIELD