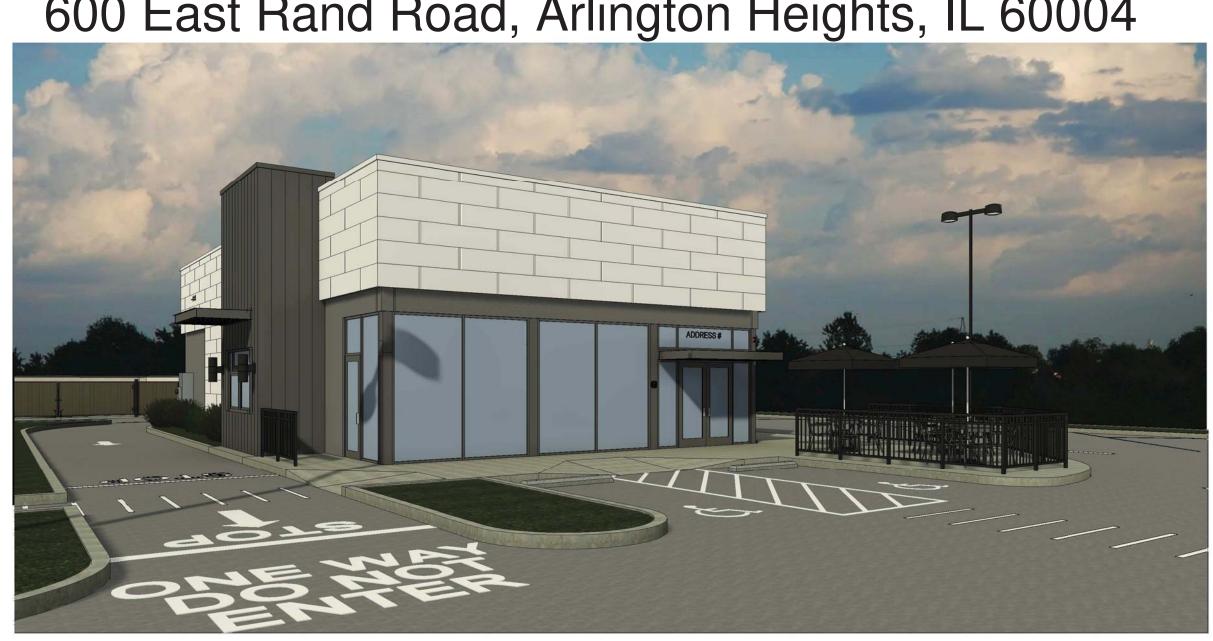

## Outlot Development within Southpoint Shopping Center Proposed One-Story QSR Building 600 East Rand Road, Arlington Heights, IL 60004

Address PC Comments ROUND 3 - DRAWINGS INDEX (Date: December 22, 2021) SHEET SHEET TITLE

1 PROPOSED ROOF PLAN
1/8" = 1'-0"

CHIPOTLE - VIEW FROM NORTHWEST

CHIPOTLE - VIEW FROM NORTHEAST

ADDRESS

COMMENTS

ROUND 3

12/22/2021

CHIPOTLE - VIEW FROM SOUTHEAST