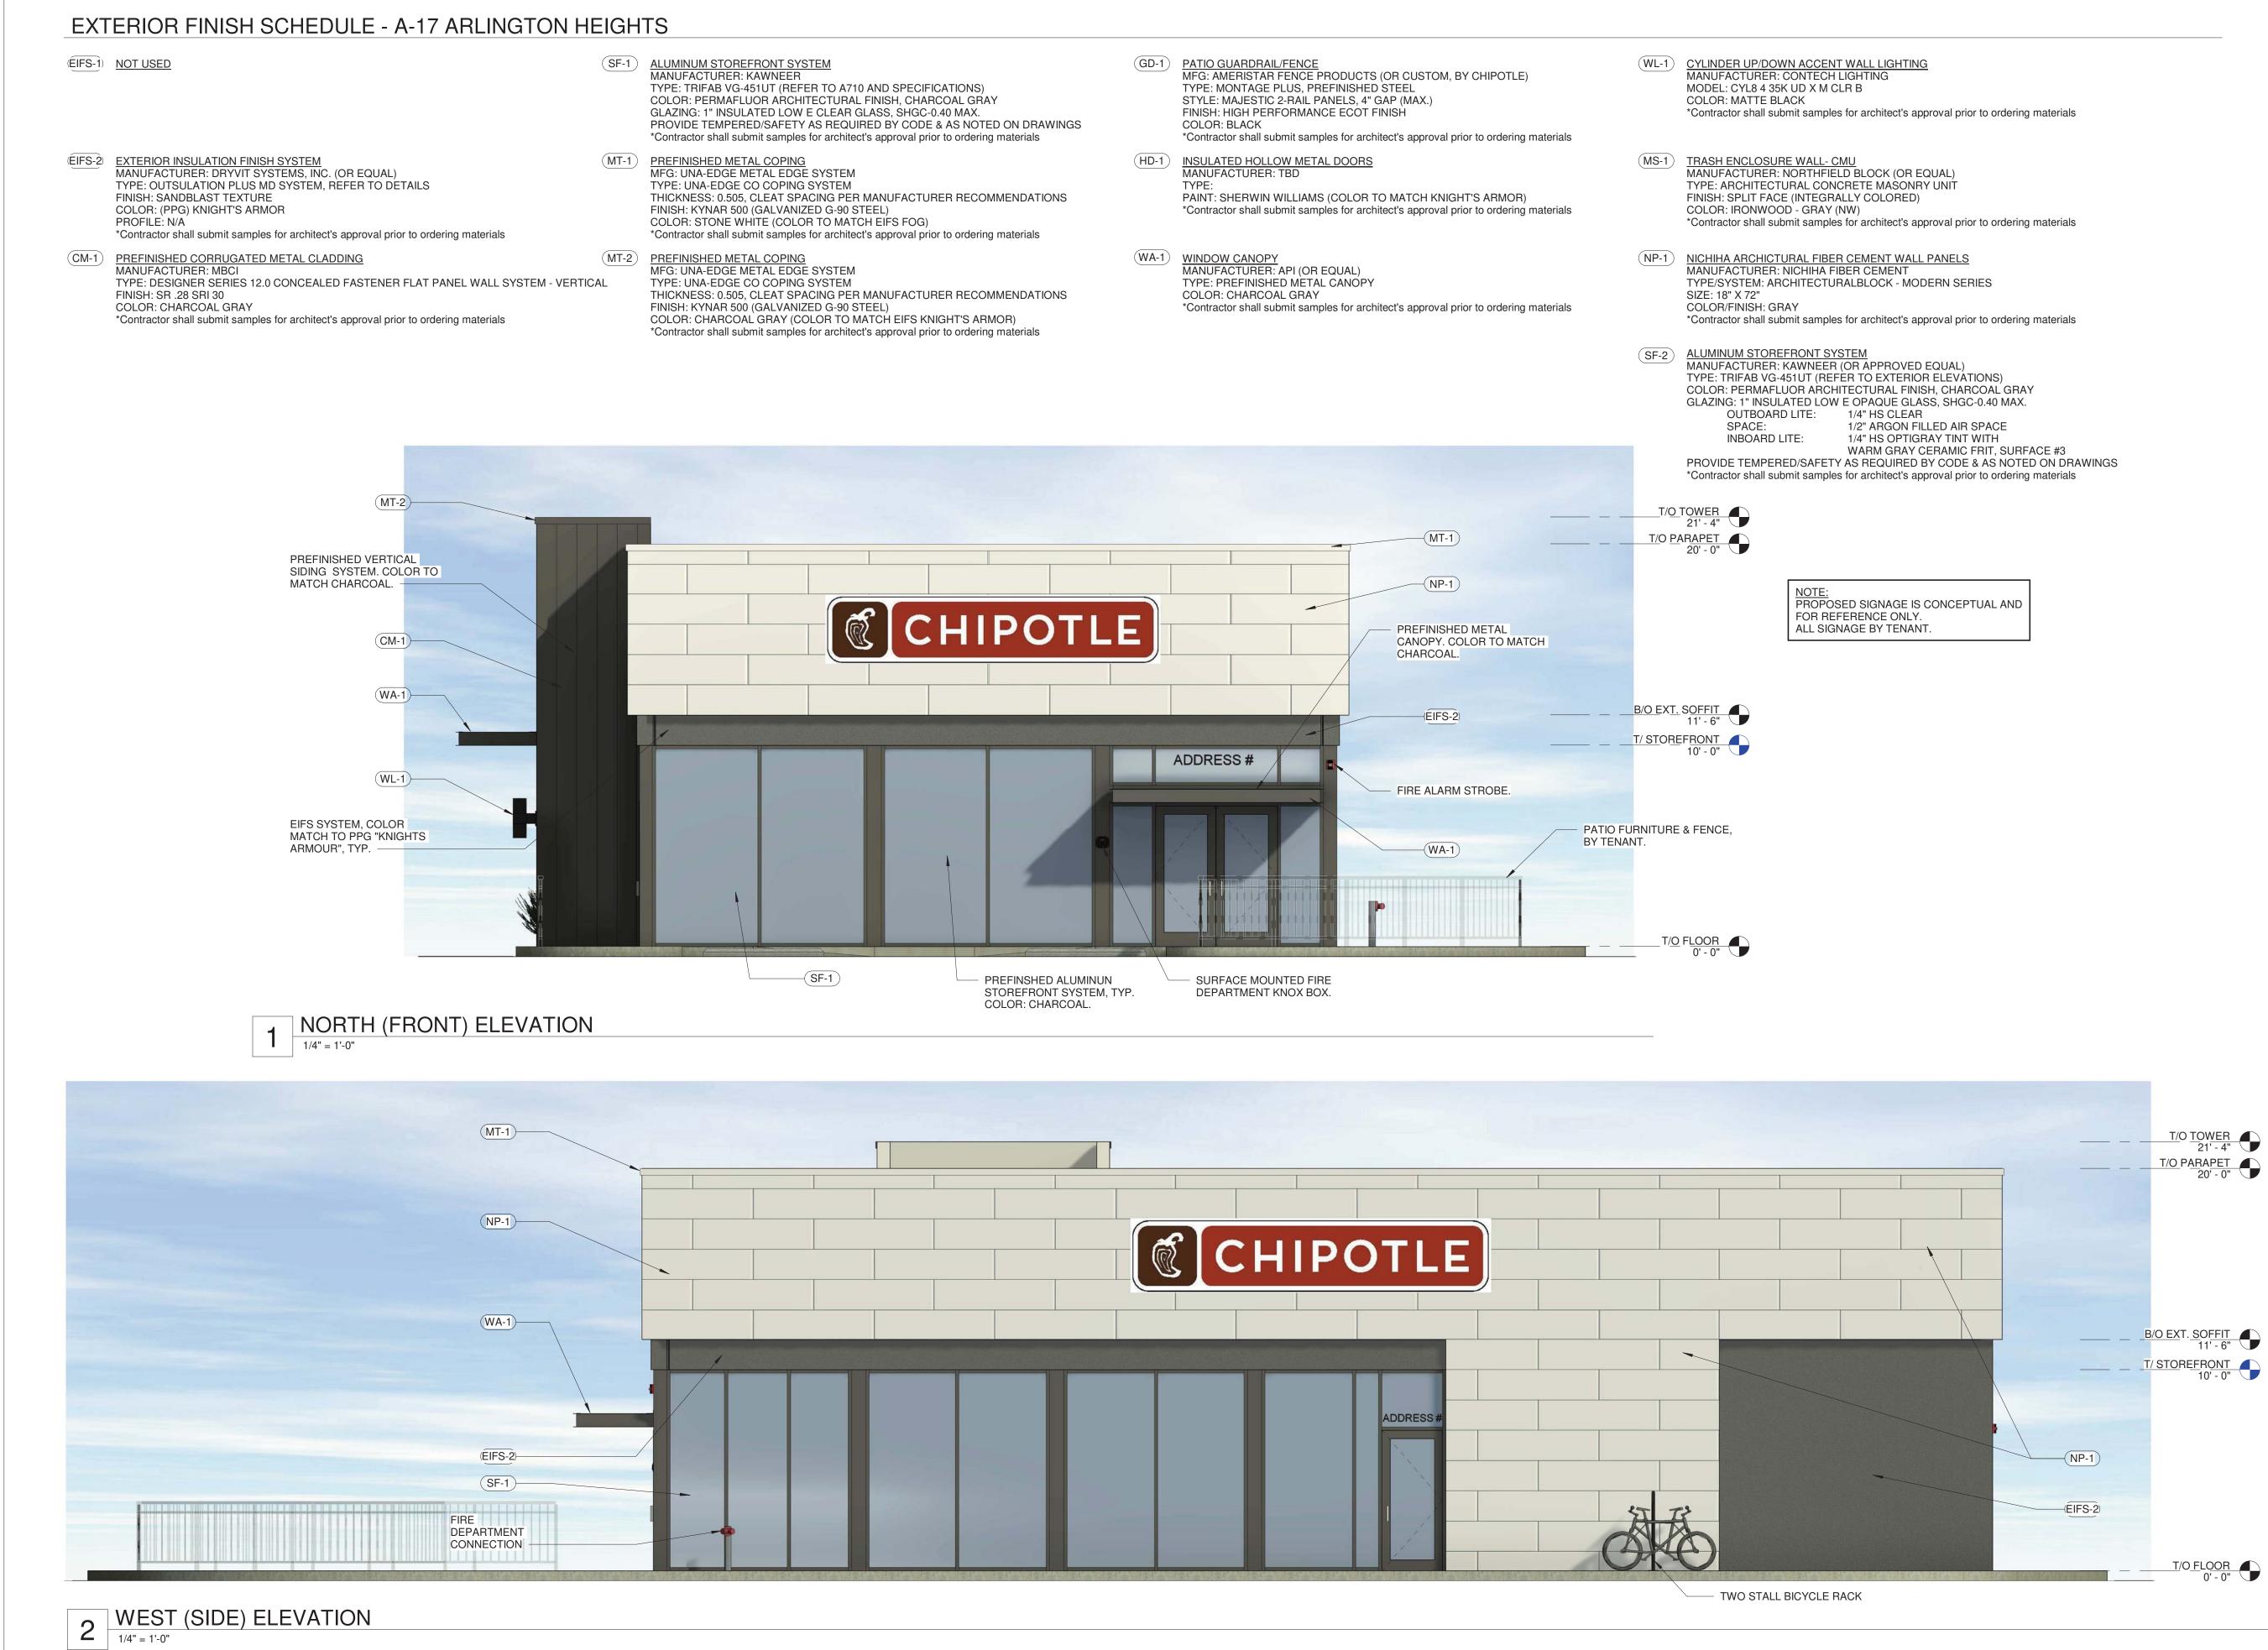

| 10 AND SPECIFICATIONS)<br>L FINISH, CHARCOAL GRAY<br>GLASS, SHGC-0.40 MAX.<br>IIRED BY CODE & AS NOTED ON DRAWINGS<br>ect's approval prior to ordering materials | MFG: AMER<br>TYPE: MON<br>STYLE: MAJ<br>FINISH: HIGI<br>COLOR: BLA | TAGE PLUS, PREFINISHE<br>ESTIC 2-RAIL PANELS, 4"<br>H PERFORMANCE ECOT<br>ACK | GAP (MAX.)                                                          | (WL-                        | MANUFACTUREF<br>MODEL: CYL8 4 3<br>COLOR: MATTE E                                                   | OWN ACCENT WALL<br>R: CONTECH LIGHTIN<br>35K UD X M CLR B<br>BLACK<br>submit samples for arcl                              |
|------------------------------------------------------------------------------------------------------------------------------------------------------------------|--------------------------------------------------------------------|-------------------------------------------------------------------------------|---------------------------------------------------------------------|-----------------------------|-----------------------------------------------------------------------------------------------------|----------------------------------------------------------------------------------------------------------------------------|
| R MANUFACTURER RECOMMENDATIONS<br>STEEL)<br>"CH EIFS FOG)<br>ect's approval prior to ordering materials                                                          | MANUFACTI<br>TYPE:<br>PAINT: SHEF                                  | RWIN WILLIAMS (COLOR                                                          | TO MATCH KNIGHT'S ARMOR)<br>hitect's approval prior to ordering mat | (MS-                        | MANUFACTUREF<br>TYPE: ARCHITEC<br>FINISH: SPLIT FA<br>COLOR: IRONWC                                 | URE WALL- CMU<br>R: NORTHFIELD BLOC<br>CTURAL CONCRETE<br>ACE (INTEGRALLY CO<br>DOD - GRAY (NW)<br>submit samples for arcl |
| R MANUFACTURER RECOMMENDATIONS<br>STEEL)<br>MATCH EIFS KNIGHT'S ARMOR)<br>ect's approval prior to ordering materials                                             | TYPE: PREF<br>COLOR: CH/                                           | URER: API (OR EQUAL)<br>INISHED METAL CANOPY<br>ARCOAL GRAY                   | ,<br>hitect's approval prior to ordering mat                        | (NP-                        | MANUFACTUREF<br>TYPE/SYSTEM: A<br>SIZE: 18" X 72"<br>COLOR/FINISH: G                                | CTURAL FIBER CEME<br>R: NICHIHA FIBER CE<br>ARCHITECTURALBLO<br>GRAY<br>submit samples for arcl                            |
|                                                                                                                                                                  |                                                                    |                                                                               |                                                                     | (SF-                        | MANUFACTUREF<br>TYPE: TRIFAB VG<br>COLOR: PERMAF<br>GLAZING: 1" INSU<br>OUTBOA<br>SPACE:<br>INBOARD | 1/2" A                                                                                                                     |
|                                                                                                                                                                  |                                                                    |                                                                               |                                                                     |                             |                                                                                                     | submit samples for arcl                                                                                                    |
|                                                                                                                                                                  |                                                                    |                                                                               |                                                                     |                             | T/ <u>O_TOWER</u><br>21' - 4"                                                                       |                                                                                                                            |
|                                                                                                                                                                  |                                                                    |                                                                               | (MT-1)                                                              | <u></u>                     | D <u>PARAPET</u><br>20' - 0"                                                                        |                                                                                                                            |
|                                                                                                                                                                  |                                                                    |                                                                               | NP-1                                                                |                             |                                                                                                     | NOTE:<br>PROPOSED SIG                                                                                                      |
|                                                                                                                                                                  |                                                                    |                                                                               |                                                                     |                             |                                                                                                     | FOR REFERENCE<br>ALL SIGNAGE B                                                                                             |
|                                                                                                                                                                  |                                                                    |                                                                               | CHARCOAL.                                                           |                             |                                                                                                     |                                                                                                                            |
|                                                                                                                                                                  |                                                                    |                                                                               | (EIFS-2)                                                            | B/O E                       | X <u>T.</u> S <u>OFFIT</u><br>11' - 6"                                                              |                                                                                                                            |
|                                                                                                                                                                  | ADDRESS                                                            | #                                                                             |                                                                     | <u>T/ ST(</u>               | DREFRONT<br>10' - 0"                                                                                |                                                                                                                            |
| the second se                                                  |                                                                    |                                                                               | FIRE ALARM STROBE.                                                  |                             |                                                                                                     |                                                                                                                            |
|                                                                                                                                                                  |                                                                    |                                                                               | WA-1                                                                | PATIO FURNITU<br>BY TENANT. | JRE & FENCE,                                                                                        |                                                                                                                            |
|                                                                                                                                                                  |                                                                    |                                                                               |                                                                     |                             | T/ <u>O</u> F <u>LOOR</u><br>0' - 0"                                                                |                                                                                                                            |
| PREFINSHED ALUMIN<br>STOREFRONT SYSTE<br>COLOR: CHARCOAL.                                                                                                        |                                                                    | E MOUNTED FIRE<br>MENT KNOX BOX.                                              |                                                                     |                             |                                                                                                     |                                                                                                                            |