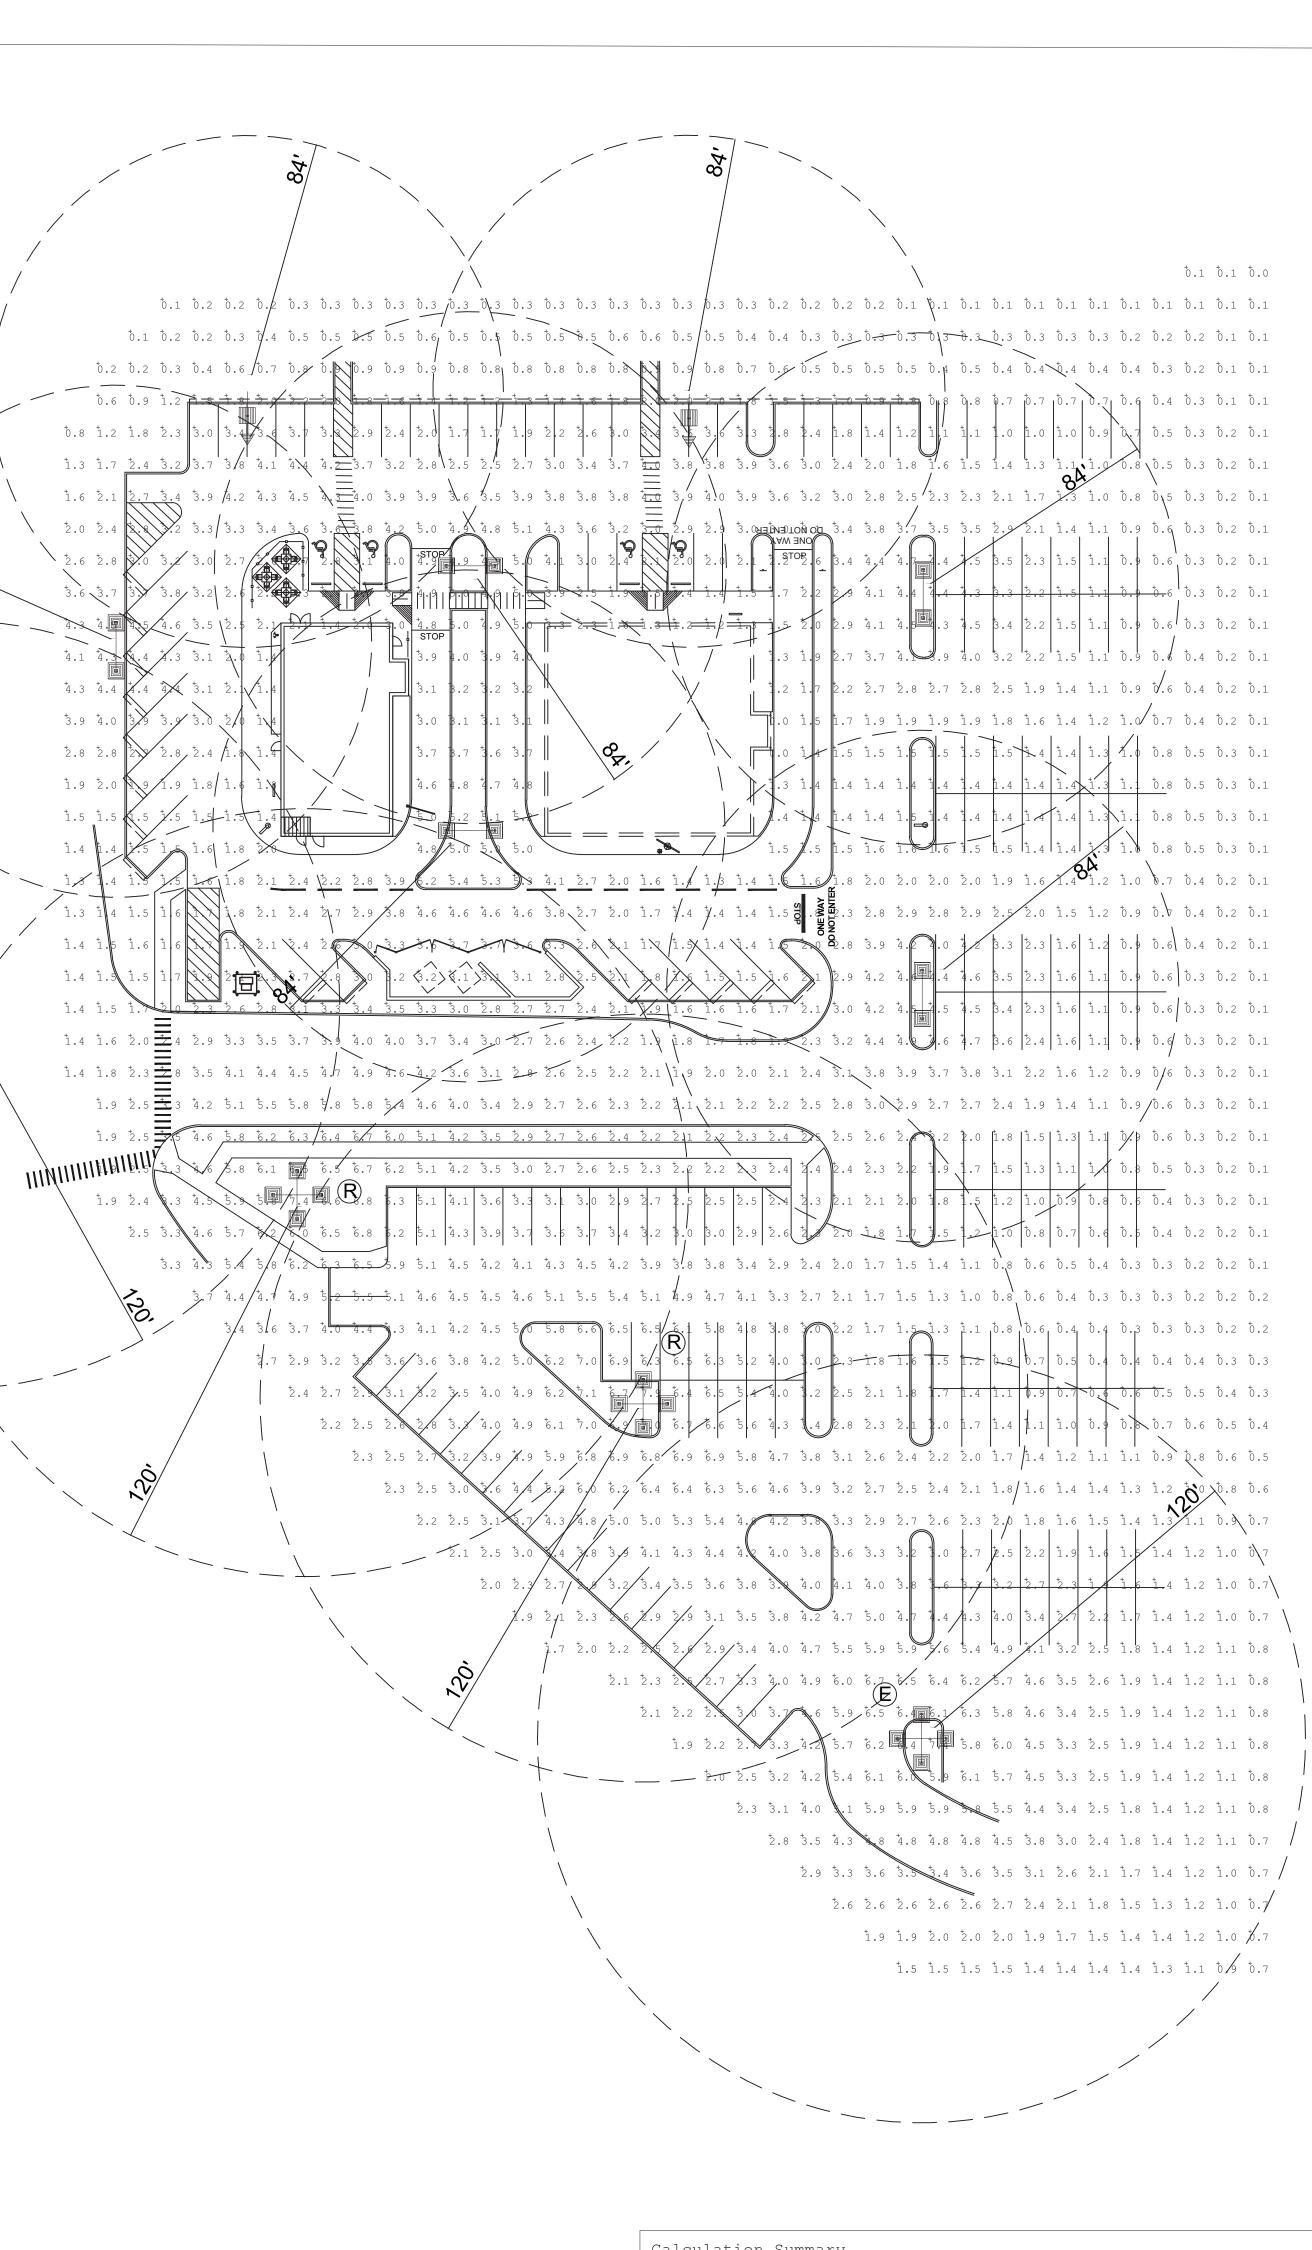

FRANJO I. MATICIC - PLS #035-003556 EXPIRES 11/30/2022 ILLINOIS PROFESSIONAL DESIGN FIRM LICENSE NO. 184.007570-0015

SUR-1 SHEET 1 OF 1 ALTA/NSPS LAND TITLE SURVEY

- DUE TO CHANGING LIGHTING ORDINANCES IT IS THE CONTRACTORS RESPONSIBILITY TO SUBMIT THE SITE PHOTOMETRICS AND LUMINAIRE SPECS TO THE LOCAL INSPECTOR BEFORE ORDERING TO ENSURE THIS PLAN COMPLIES WITH LOCAL LIGHTING ORDINACES. - THIS LIGHTING DESIGN IS BASED ON INFORMATION SUPPLIED BY OTHERS. CHANGES IN ELECTRICAL SUPPLY, AREA GEOMETRY AND OBJECTS WITHIN THE LIGHTED AREA MAY PRODUCE ILLUMINATION VALUES DIFFERENT FROM THE PREDICTED RESULTS SHOWN ON THIS LAYOUT. - THIS LAYOUT IS BASED ON .IES FILES THAT WERE LAB TESTED OR COMPUTER GENERATED. ACTUAL RESULTS MAY VARY.

81.

EXIST. POLE-NO CHANGE.

| Calculation Summary |
|---------------------|
| Label               |
| DRIVE THRU          |
| PARKING             |
| REAR                |

| Label            | Units | Avg  | Max | Min | Avg/Min | Max/Min | PtSpcLr | PtSpcTb |
|------------------|-------|------|-----|-----|---------|---------|---------|---------|
| DRIVE THRU       | Fc    | 3.30 | 5.2 | 1.3 | 2.54    | 4.00    | 10      | 10      |
| PARKING          | Fc    | 3.09 | 5.1 | 1.1 | 2.81    | 4.64    |         |         |
| REAR             | Fc    | 2.42 | 4.6 | 1.4 | 1.73    | 3.29    |         |         |
| SOUTHERN PARKING | Fc    | 4.05 | 7.9 | 1.0 | 4.05    | 7.90    |         |         |

| Luminaire Schedule                                                                          |     |       |             |       |                                                   |            |  |  |
|---------------------------------------------------------------------------------------------|-----|-------|-------------|-------|---------------------------------------------------|------------|--|--|
| CHIPOTLE OUTLOT ARLINGTON HEIGHTS, IL PLEASE CONTACT STEVE VARDEMAN AT SMVARDEMAN@GMAIL.COM |     |       |             |       |                                                   |            |  |  |
| Symbol                                                                                      | Qty | Label | Lum. Lumens | LLF   | Description                                       | Lum. Watts |  |  |
|                                                                                             | 5   | A     | 18498       | 0.950 | SLM-LED-18L-SIL-5W-40-70CRI 25' POLE 2.5' BASE    | 135        |  |  |
|                                                                                             | 2   | С     | 12043       | 0.950 | SLM-LED-18L-SIL-FT-40-70CRI-IL 25' POLE 2.5' BASE | 135        |  |  |
|                                                                                             | 3   | D     | 24950       | 0.950 | SLM-LED-24L-SIL-5W-40-70CRI 40' MOUNTING HEIGHT   | 176        |  |  |