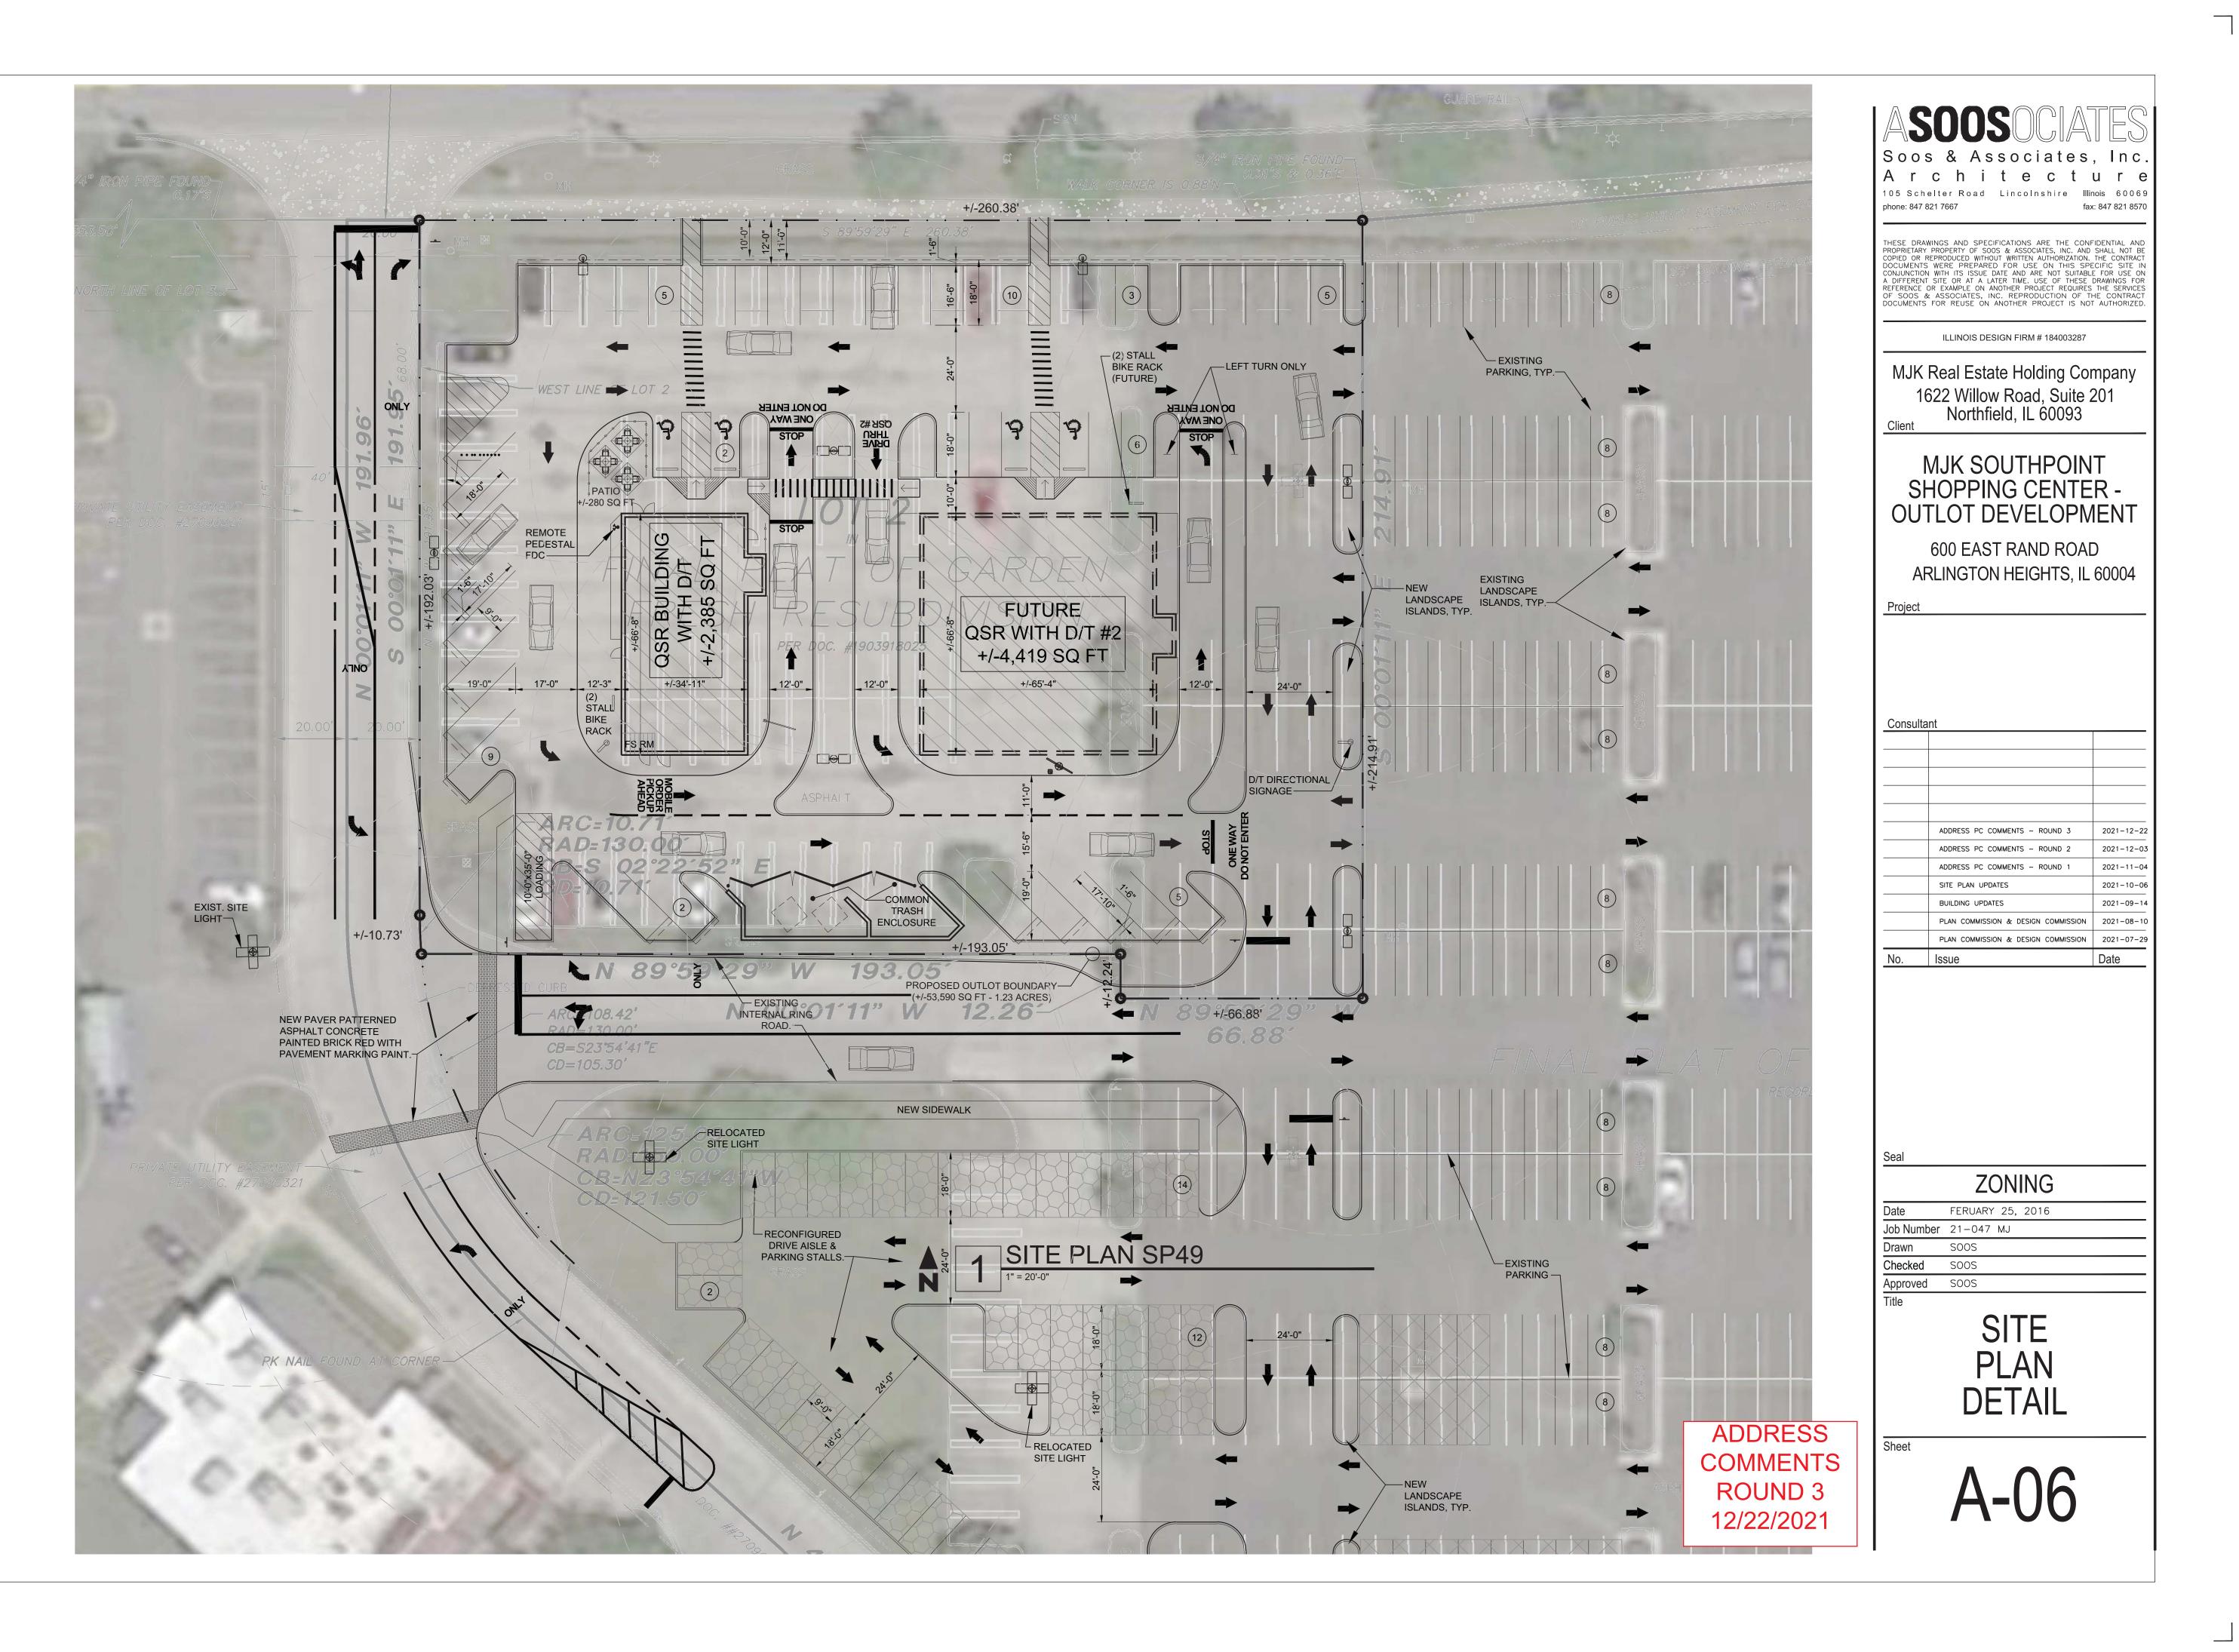

## Outlot Development within Southpoint Shopping Center Proposed One-Story QSR Building 600 East Rand Road, Arlington Heights, IL 60004

Address PC Comments ROUND 3 - DRAWINGS INDEX (Date: December 22, 2021) SHEET SHEET TITLE