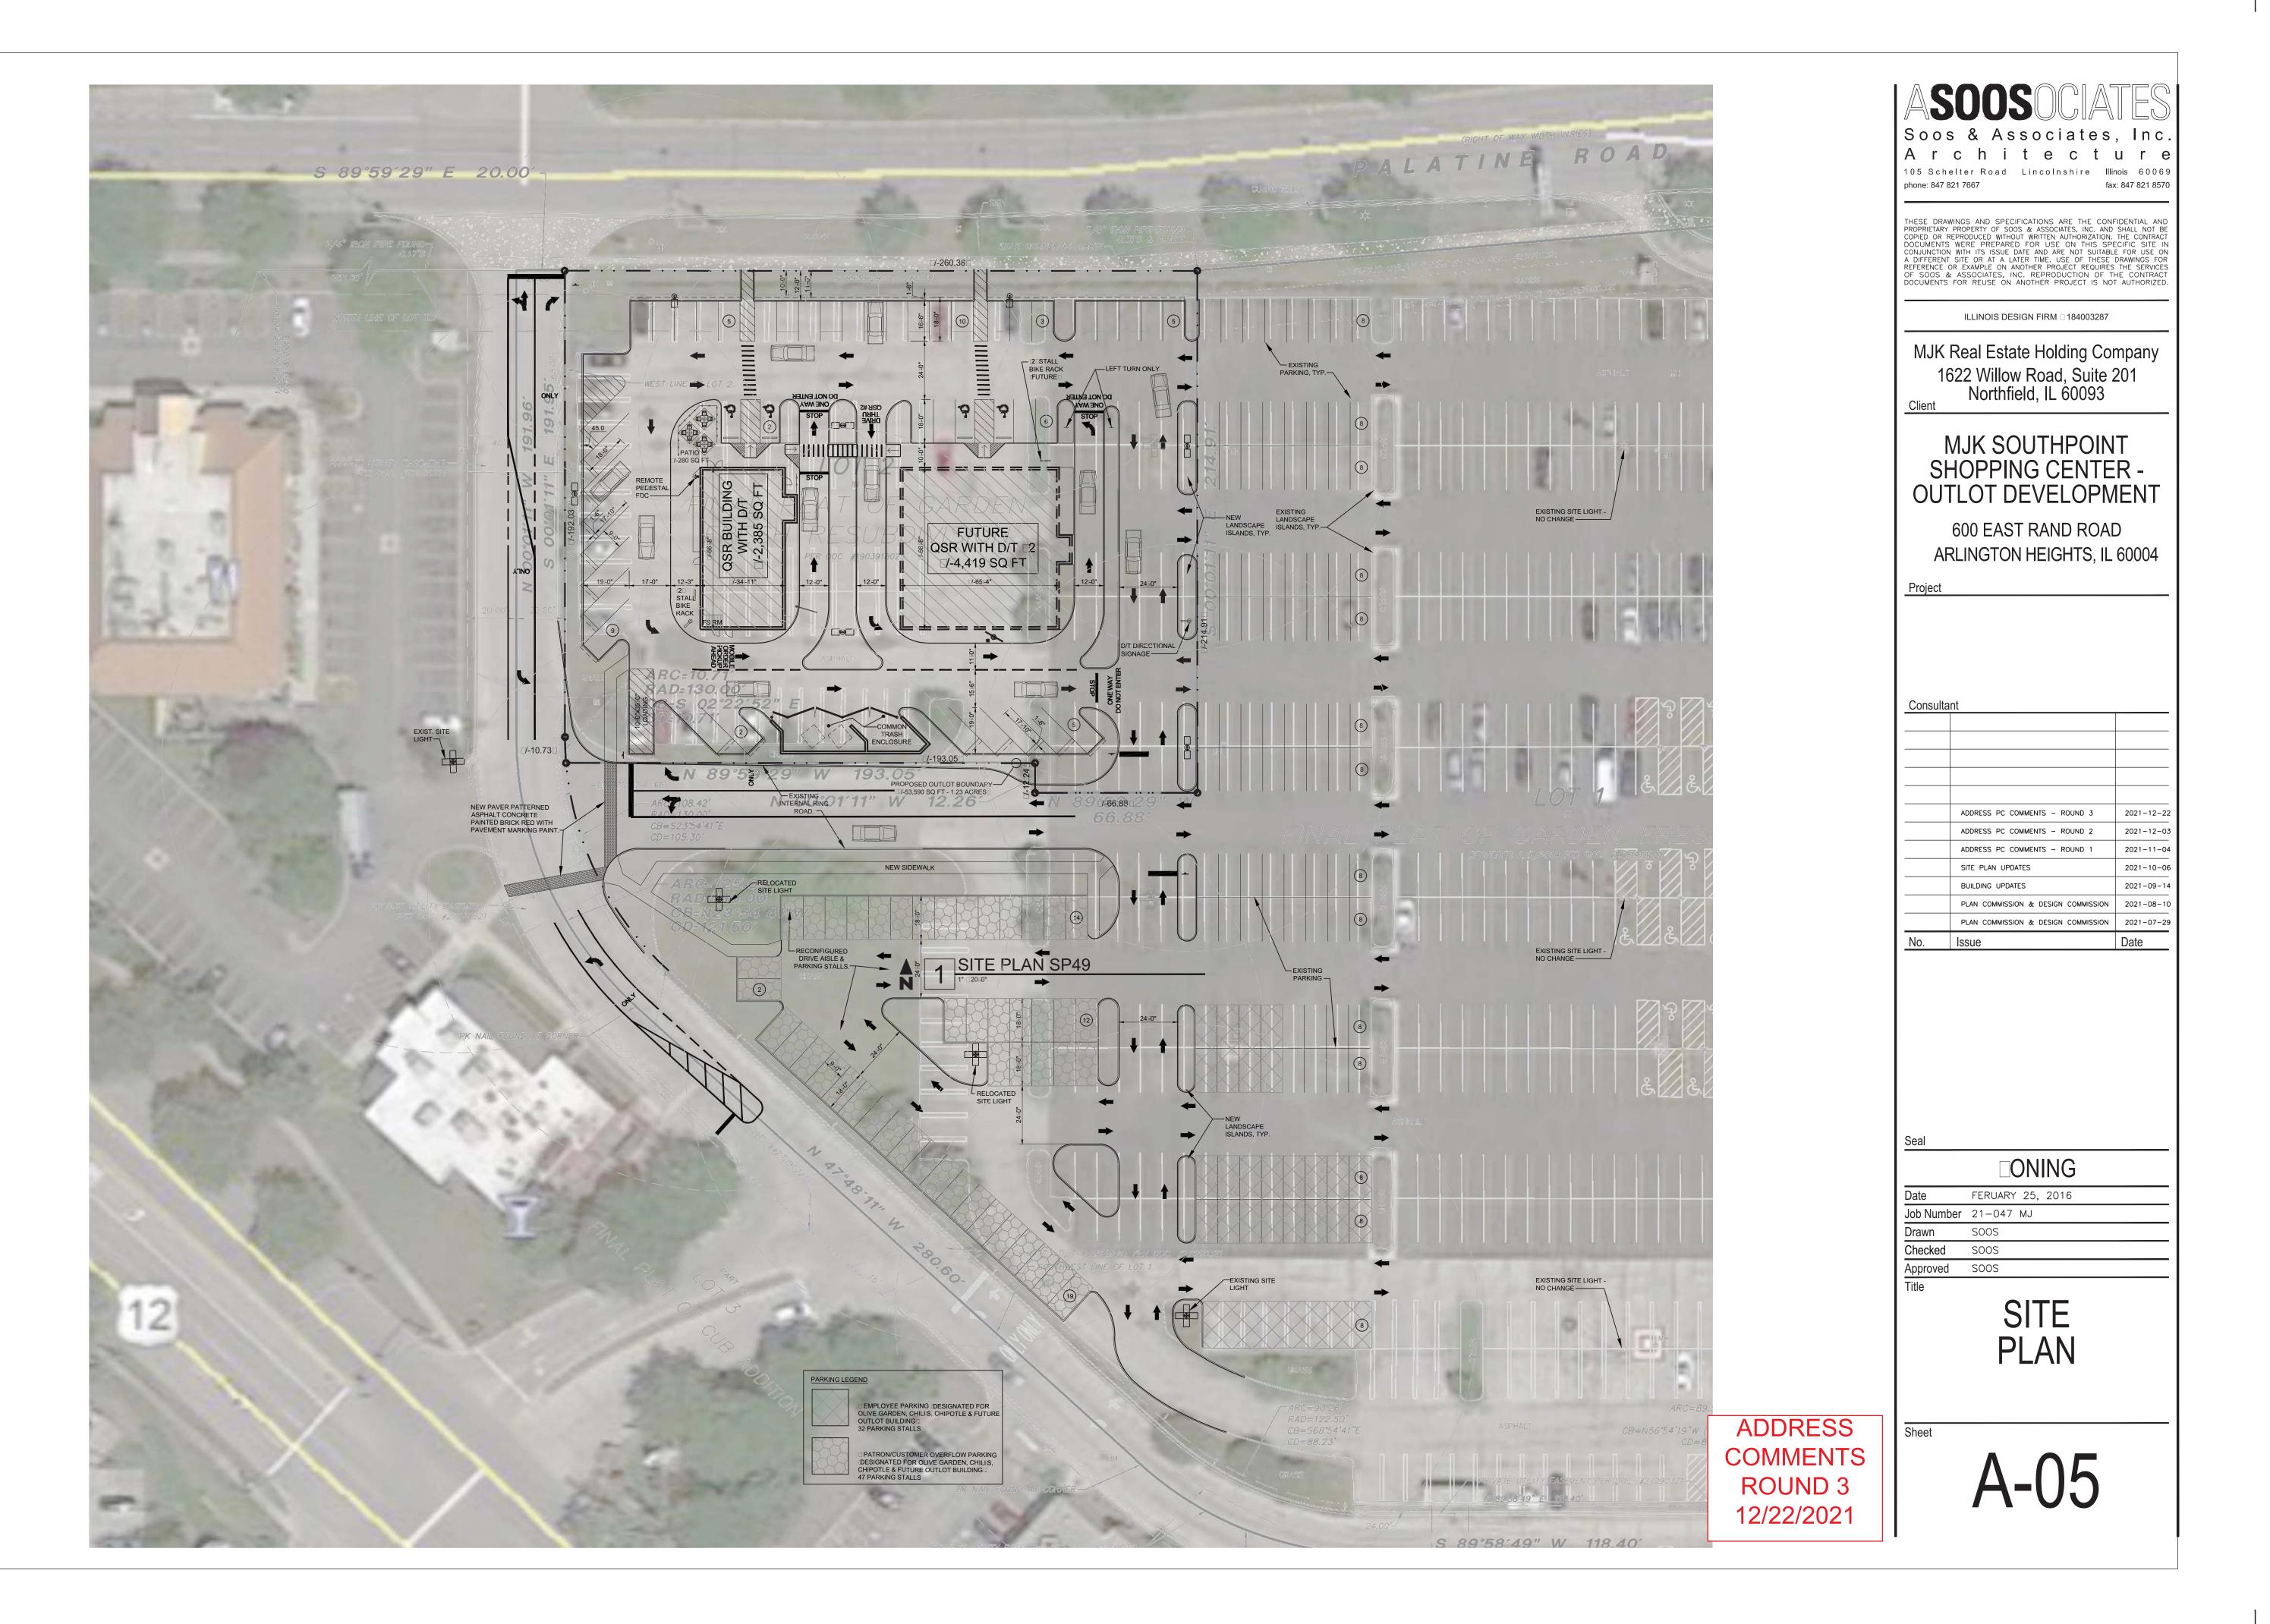

## Outlot Development within Southpoint Shopping Center Proposed One-Story QSR Building 600 East Rand Road, Arlington Heights, IL 60004

Address PC Comments ROUND 3 - DRAWINGS INDEX (Date: December 22, 2021) SHEET SHEET TITLE

1 PROPOSED ROOF PLAN
1/8" = 1'-0"

CHIPOTLE - VIEW FROM NORTHWEST

CHIPOTLE - VIEW FROM NORTHEAST

ADDRESS

COMMENTS

ROUND 3

12/22/2021

CHIPOTLE - VIEW FROM SOUTHEAST

ADDRESS

COMMENTS

ROUND 3

12/22/2021