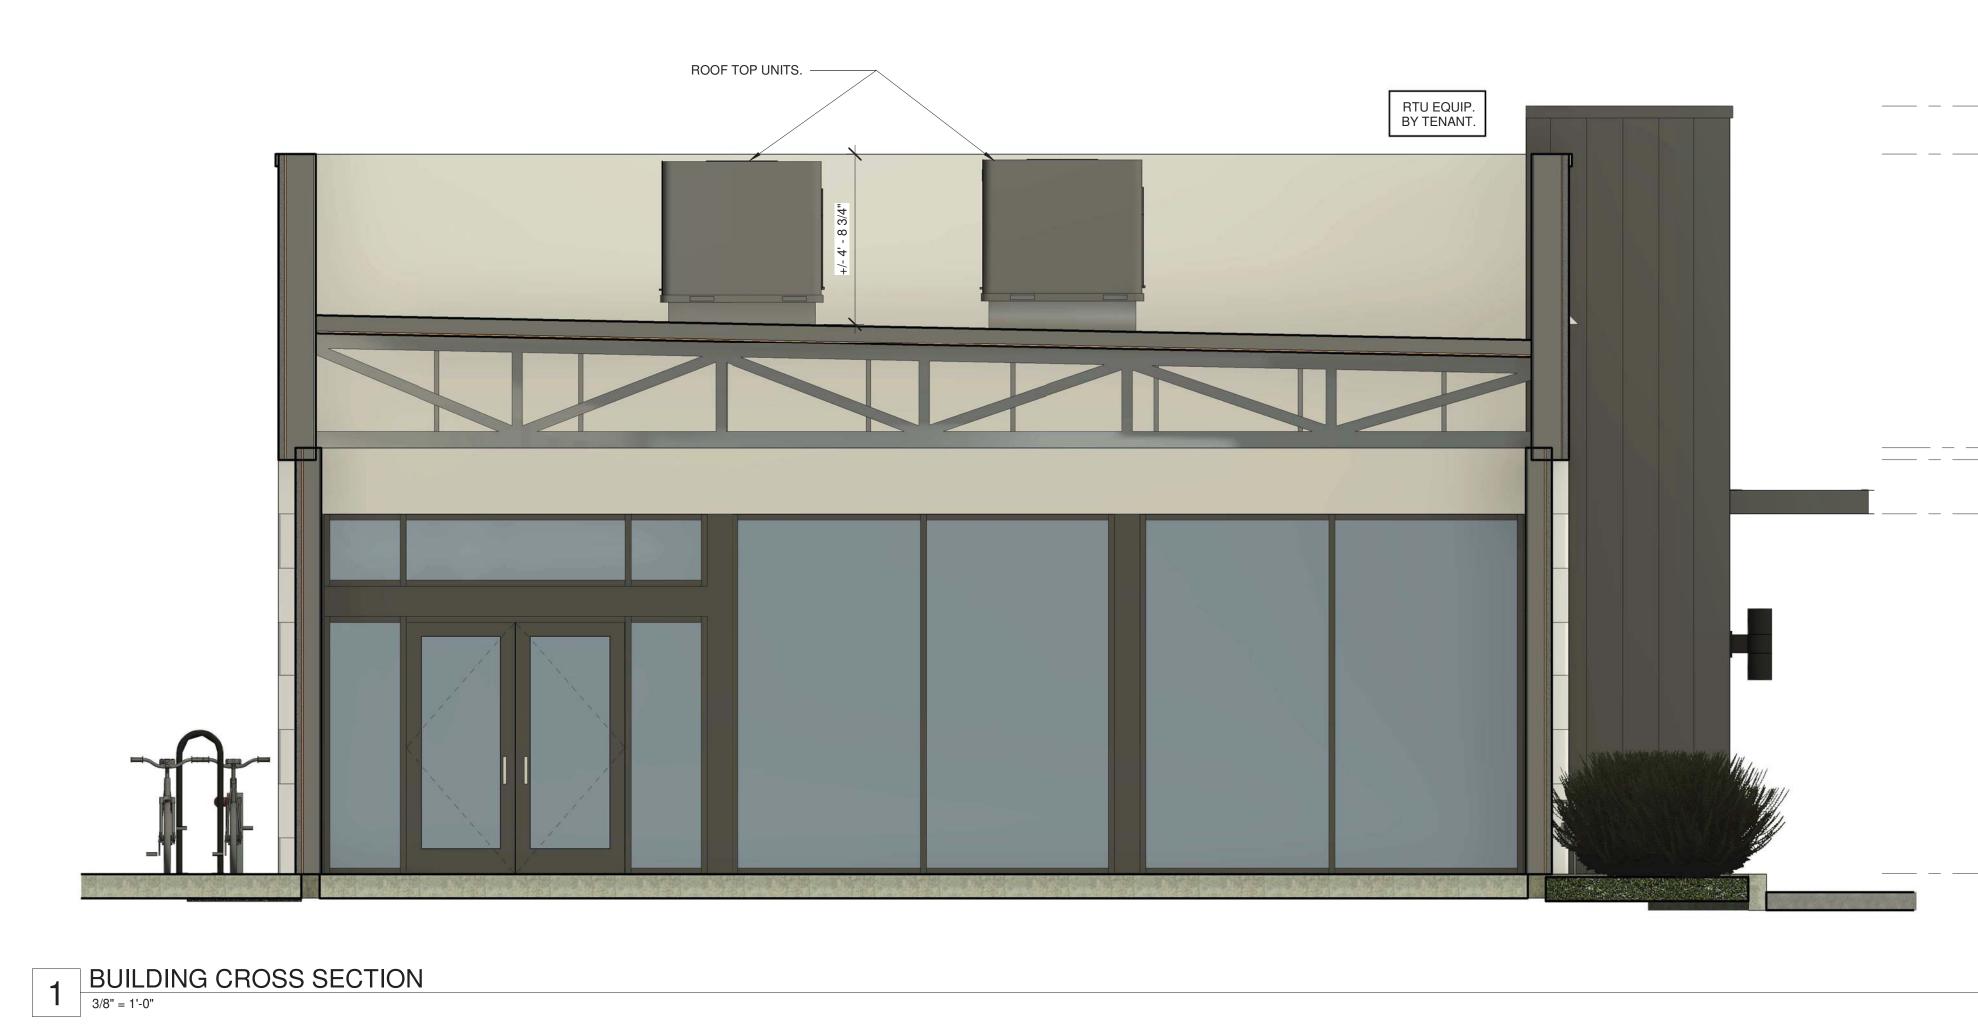

| 10 AND SPECIFICATIONS)<br>L FINISH, CHARCOAL GRAY<br>GLASS, SHGC-0.40 MAX.<br>IIRED BY CODE & AS NOTED ON DRAWINGS<br>ect's approval prior to ordering materials | MFG: AMER<br>TYPE: MON<br>STYLE: MAJ<br>FINISH: HIGI<br>COLOR: BLA | TAGE PLUS, PREFINISHE<br>ESTIC 2-RAIL PANELS, 4"<br>H PERFORMANCE ECOT<br>ACK | GAP (MAX.)                                                          | (WL-                        | MANUFACTUREF<br>MODEL: CYL8 4 3<br>COLOR: MATTE E                                                   | OWN ACCENT WALL<br>R: CONTECH LIGHTIN<br>35K UD X M CLR B<br>BLACK<br>submit samples for arcl                              |
|------------------------------------------------------------------------------------------------------------------------------------------------------------------|--------------------------------------------------------------------|-------------------------------------------------------------------------------|---------------------------------------------------------------------|-----------------------------|-----------------------------------------------------------------------------------------------------|----------------------------------------------------------------------------------------------------------------------------|
| R MANUFACTURER RECOMMENDATIONS<br>STEEL)<br>"CH EIFS FOG)<br>ect's approval prior to ordering materials                                                          | MANUFACTI<br>TYPE:<br>PAINT: SHEF                                  | RWIN WILLIAMS (COLOR                                                          | TO MATCH KNIGHT'S ARMOR)<br>hitect's approval prior to ordering mat | (MS-                        | MANUFACTUREF<br>TYPE: ARCHITEC<br>FINISH: SPLIT FA<br>COLOR: IRONWC                                 | URE WALL- CMU<br>R: NORTHFIELD BLOC<br>CTURAL CONCRETE<br>ACE (INTEGRALLY CO<br>DOD - GRAY (NW)<br>submit samples for arcl |
| R MANUFACTURER RECOMMENDATIONS<br>STEEL)<br>MATCH EIFS KNIGHT'S ARMOR)<br>ect's approval prior to ordering materials                                             | TYPE: PREF<br>COLOR: CH/                                           | URER: API (OR EQUAL)<br>INISHED METAL CANOPY<br>ARCOAL GRAY                   | ,<br>hitect's approval prior to ordering mat                        | (NP-                        | MANUFACTUREF<br>TYPE/SYSTEM: A<br>SIZE: 18" X 72"<br>COLOR/FINISH: G                                | CTURAL FIBER CEME<br>R: NICHIHA FIBER CE<br>ARCHITECTURALBLO<br>GRAY<br>submit samples for arcl                            |
|                                                                                                                                                                  |                                                                    |                                                                               |                                                                     | (SF-                        | MANUFACTUREF<br>TYPE: TRIFAB VG<br>COLOR: PERMAF<br>GLAZING: 1" INSU<br>OUTBOA<br>SPACE:<br>INBOARD | 1/2" A                                                                                                                     |
|                                                                                                                                                                  |                                                                    |                                                                               |                                                                     |                             |                                                                                                     | submit samples for arcl                                                                                                    |
|                                                                                                                                                                  |                                                                    |                                                                               |                                                                     |                             | T/ <u>O_TOWER</u><br>21' - 4"                                                                       |                                                                                                                            |
|                                                                                                                                                                  |                                                                    |                                                                               | (MT-1)                                                              | <u></u>                     | D <u>PARAPET</u><br>20' - 0"                                                                        |                                                                                                                            |
|                                                                                                                                                                  |                                                                    |                                                                               | NP-1                                                                |                             |                                                                                                     | NOTE:<br>PROPOSED SIG                                                                                                      |
|                                                                                                                                                                  |                                                                    |                                                                               |                                                                     |                             |                                                                                                     | FOR REFERENCE<br>ALL SIGNAGE B                                                                                             |
|                                                                                                                                                                  |                                                                    |                                                                               | CHARCOAL.                                                           |                             |                                                                                                     |                                                                                                                            |
|                                                                                                                                                                  |                                                                    |                                                                               | (EIFS-2)                                                            | B/O E                       | X <u>T.</u> S <u>OFFIT</u><br>11' - 6"                                                              |                                                                                                                            |
|                                                                                                                                                                  | ADDRESS                                                            | #                                                                             |                                                                     | <u>T/ ST(</u>               | DREFRONT<br>10' - 0"                                                                                |                                                                                                                            |
| the second se                                                  |                                                                    |                                                                               | FIRE ALARM STROBE.                                                  |                             |                                                                                                     |                                                                                                                            |
|                                                                                                                                                                  |                                                                    |                                                                               | WA-1                                                                | PATIO FURNITU<br>BY TENANT. | JRE & FENCE,                                                                                        |                                                                                                                            |
|                                                                                                                                                                  |                                                                    |                                                                               |                                                                     |                             | T/ <u>O</u> F <u>LOOR</u><br>0' - 0"                                                                |                                                                                                                            |
| PREFINSHED ALUMIN<br>STOREFRONT SYSTE<br>COLOR: CHARCOAL.                                                                                                        |                                                                    | E MOUNTED FIRE<br>MENT KNOX BOX.                                              |                                                                     |                             |                                                                                                     |                                                                                                                            |