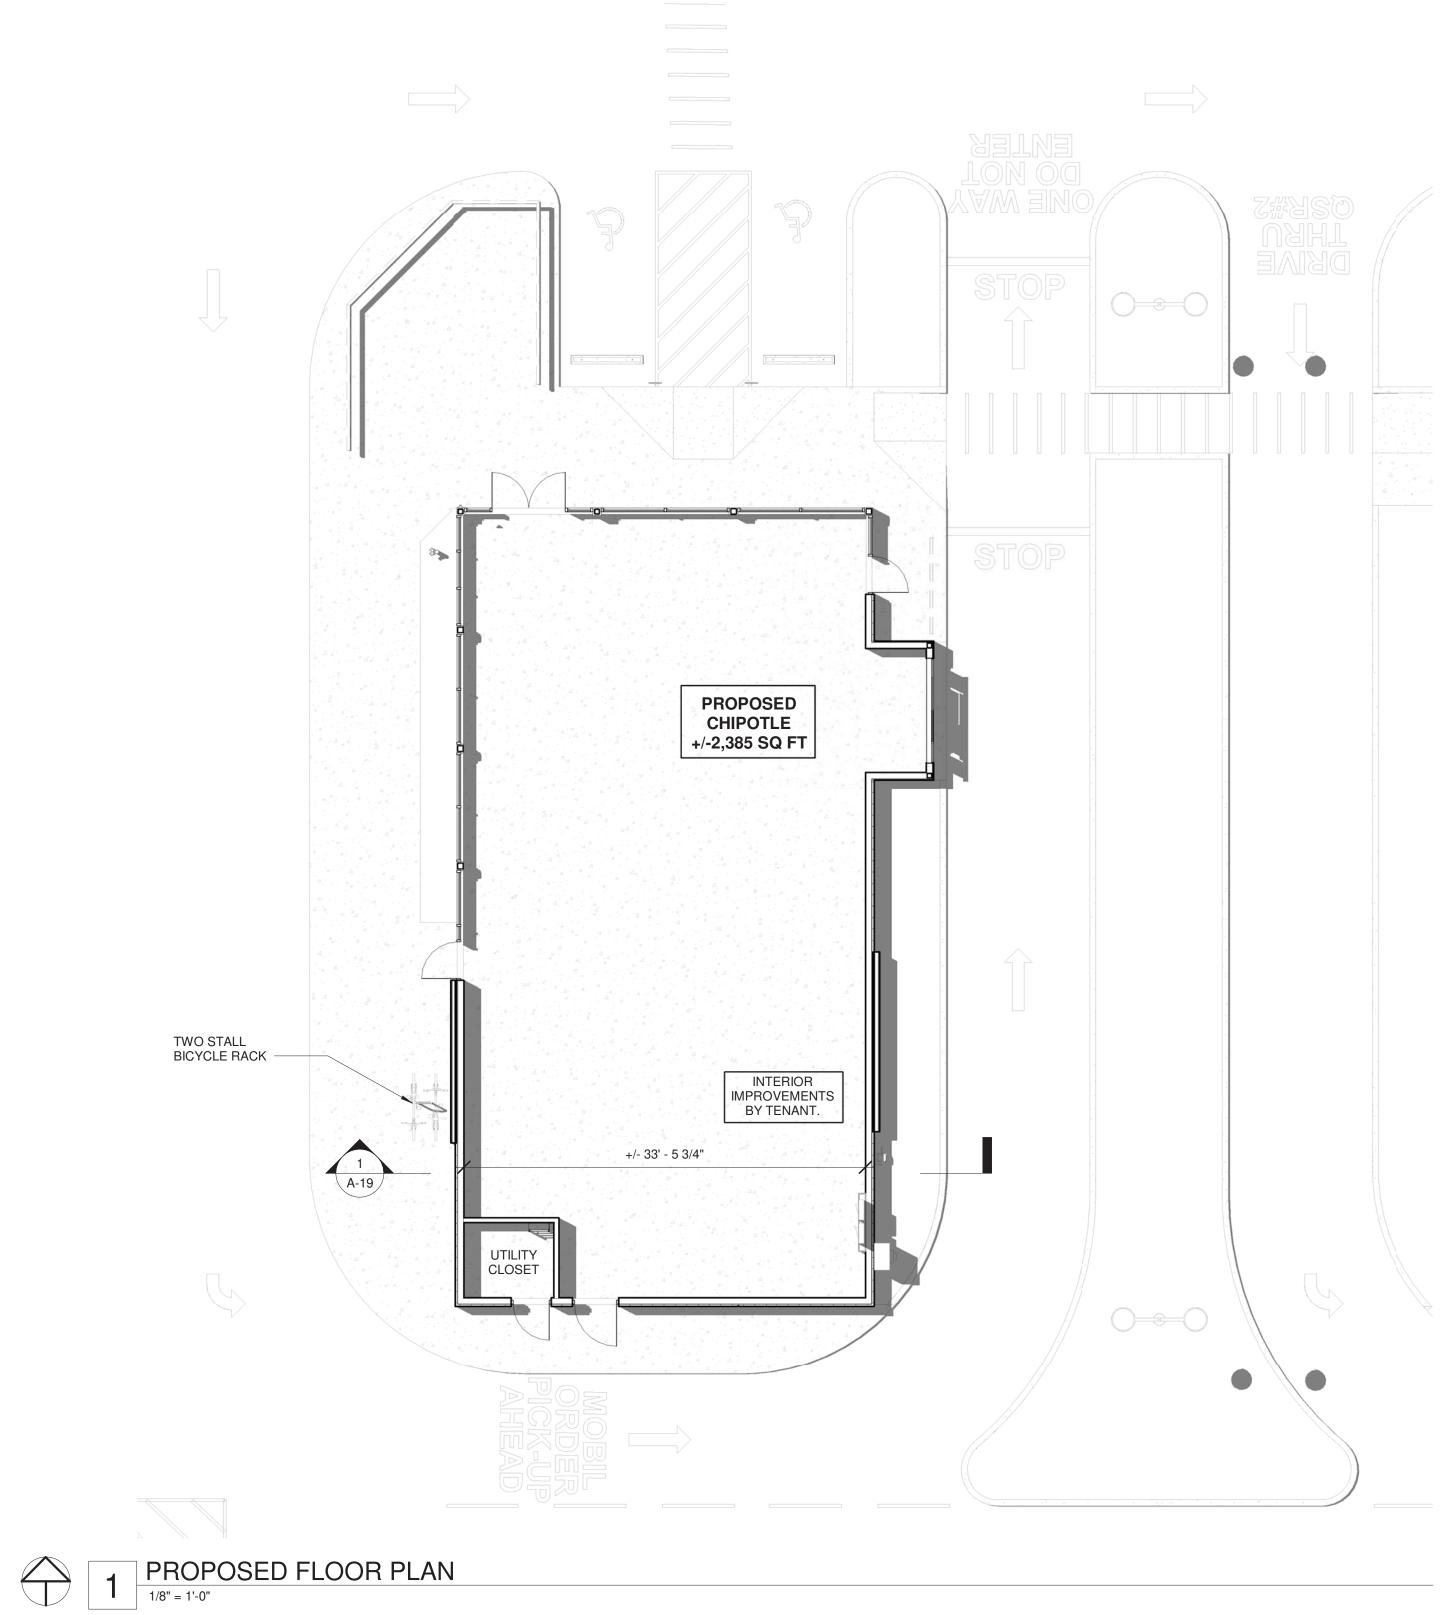

1 PROPOSED ROOF PLAN
1/8" = 1'-0"

CHIPOTLE - VIEW FROM NORTHWEST

CHIPOTLE - VIEW FROM NORTHEAST

ADDRESS

COMMENTS

ROUND 3

12/22/2021

CHIPOTLE - VIEW FROM SOUTHEAST