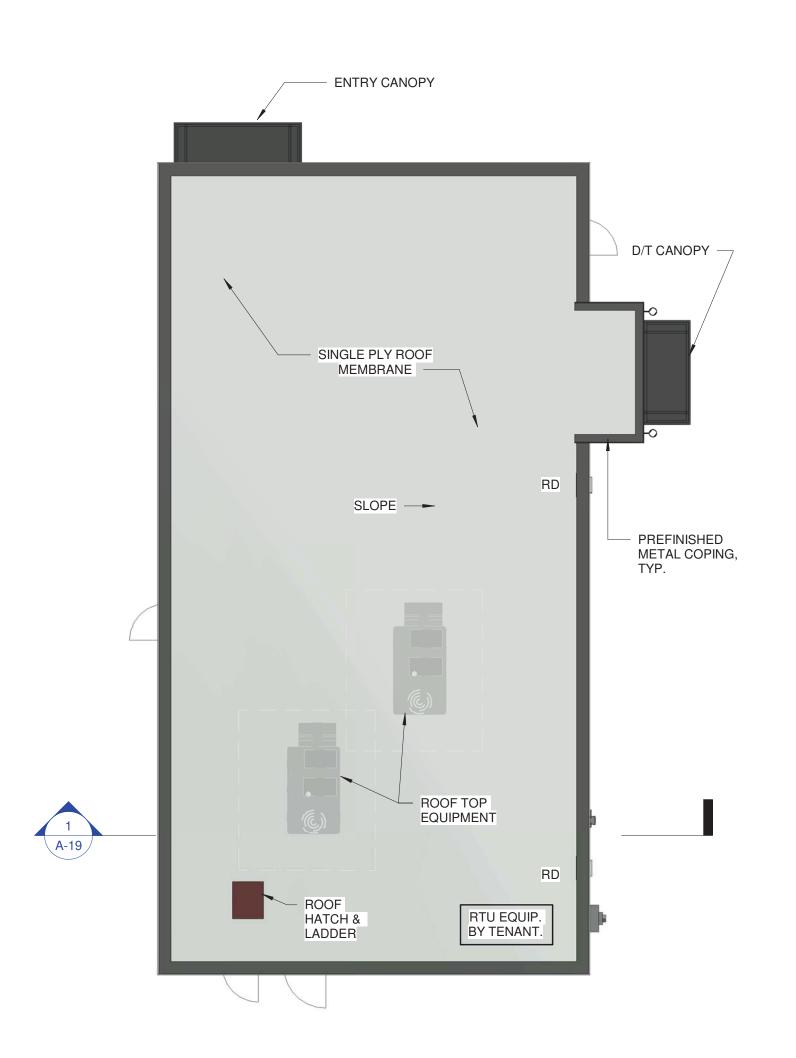

1 PROPOSED ROOF PLAN
1/8" = 1'-0"

CHIPOTLE - VIEW FROM NORTHWEST

CHIPOTLE - VIEW FROM NORTHEAST

ADDRESS

COMMENTS

ROUND 3

12/22/2021

CHIPOTLE - VIEW FROM SOUTHEAST