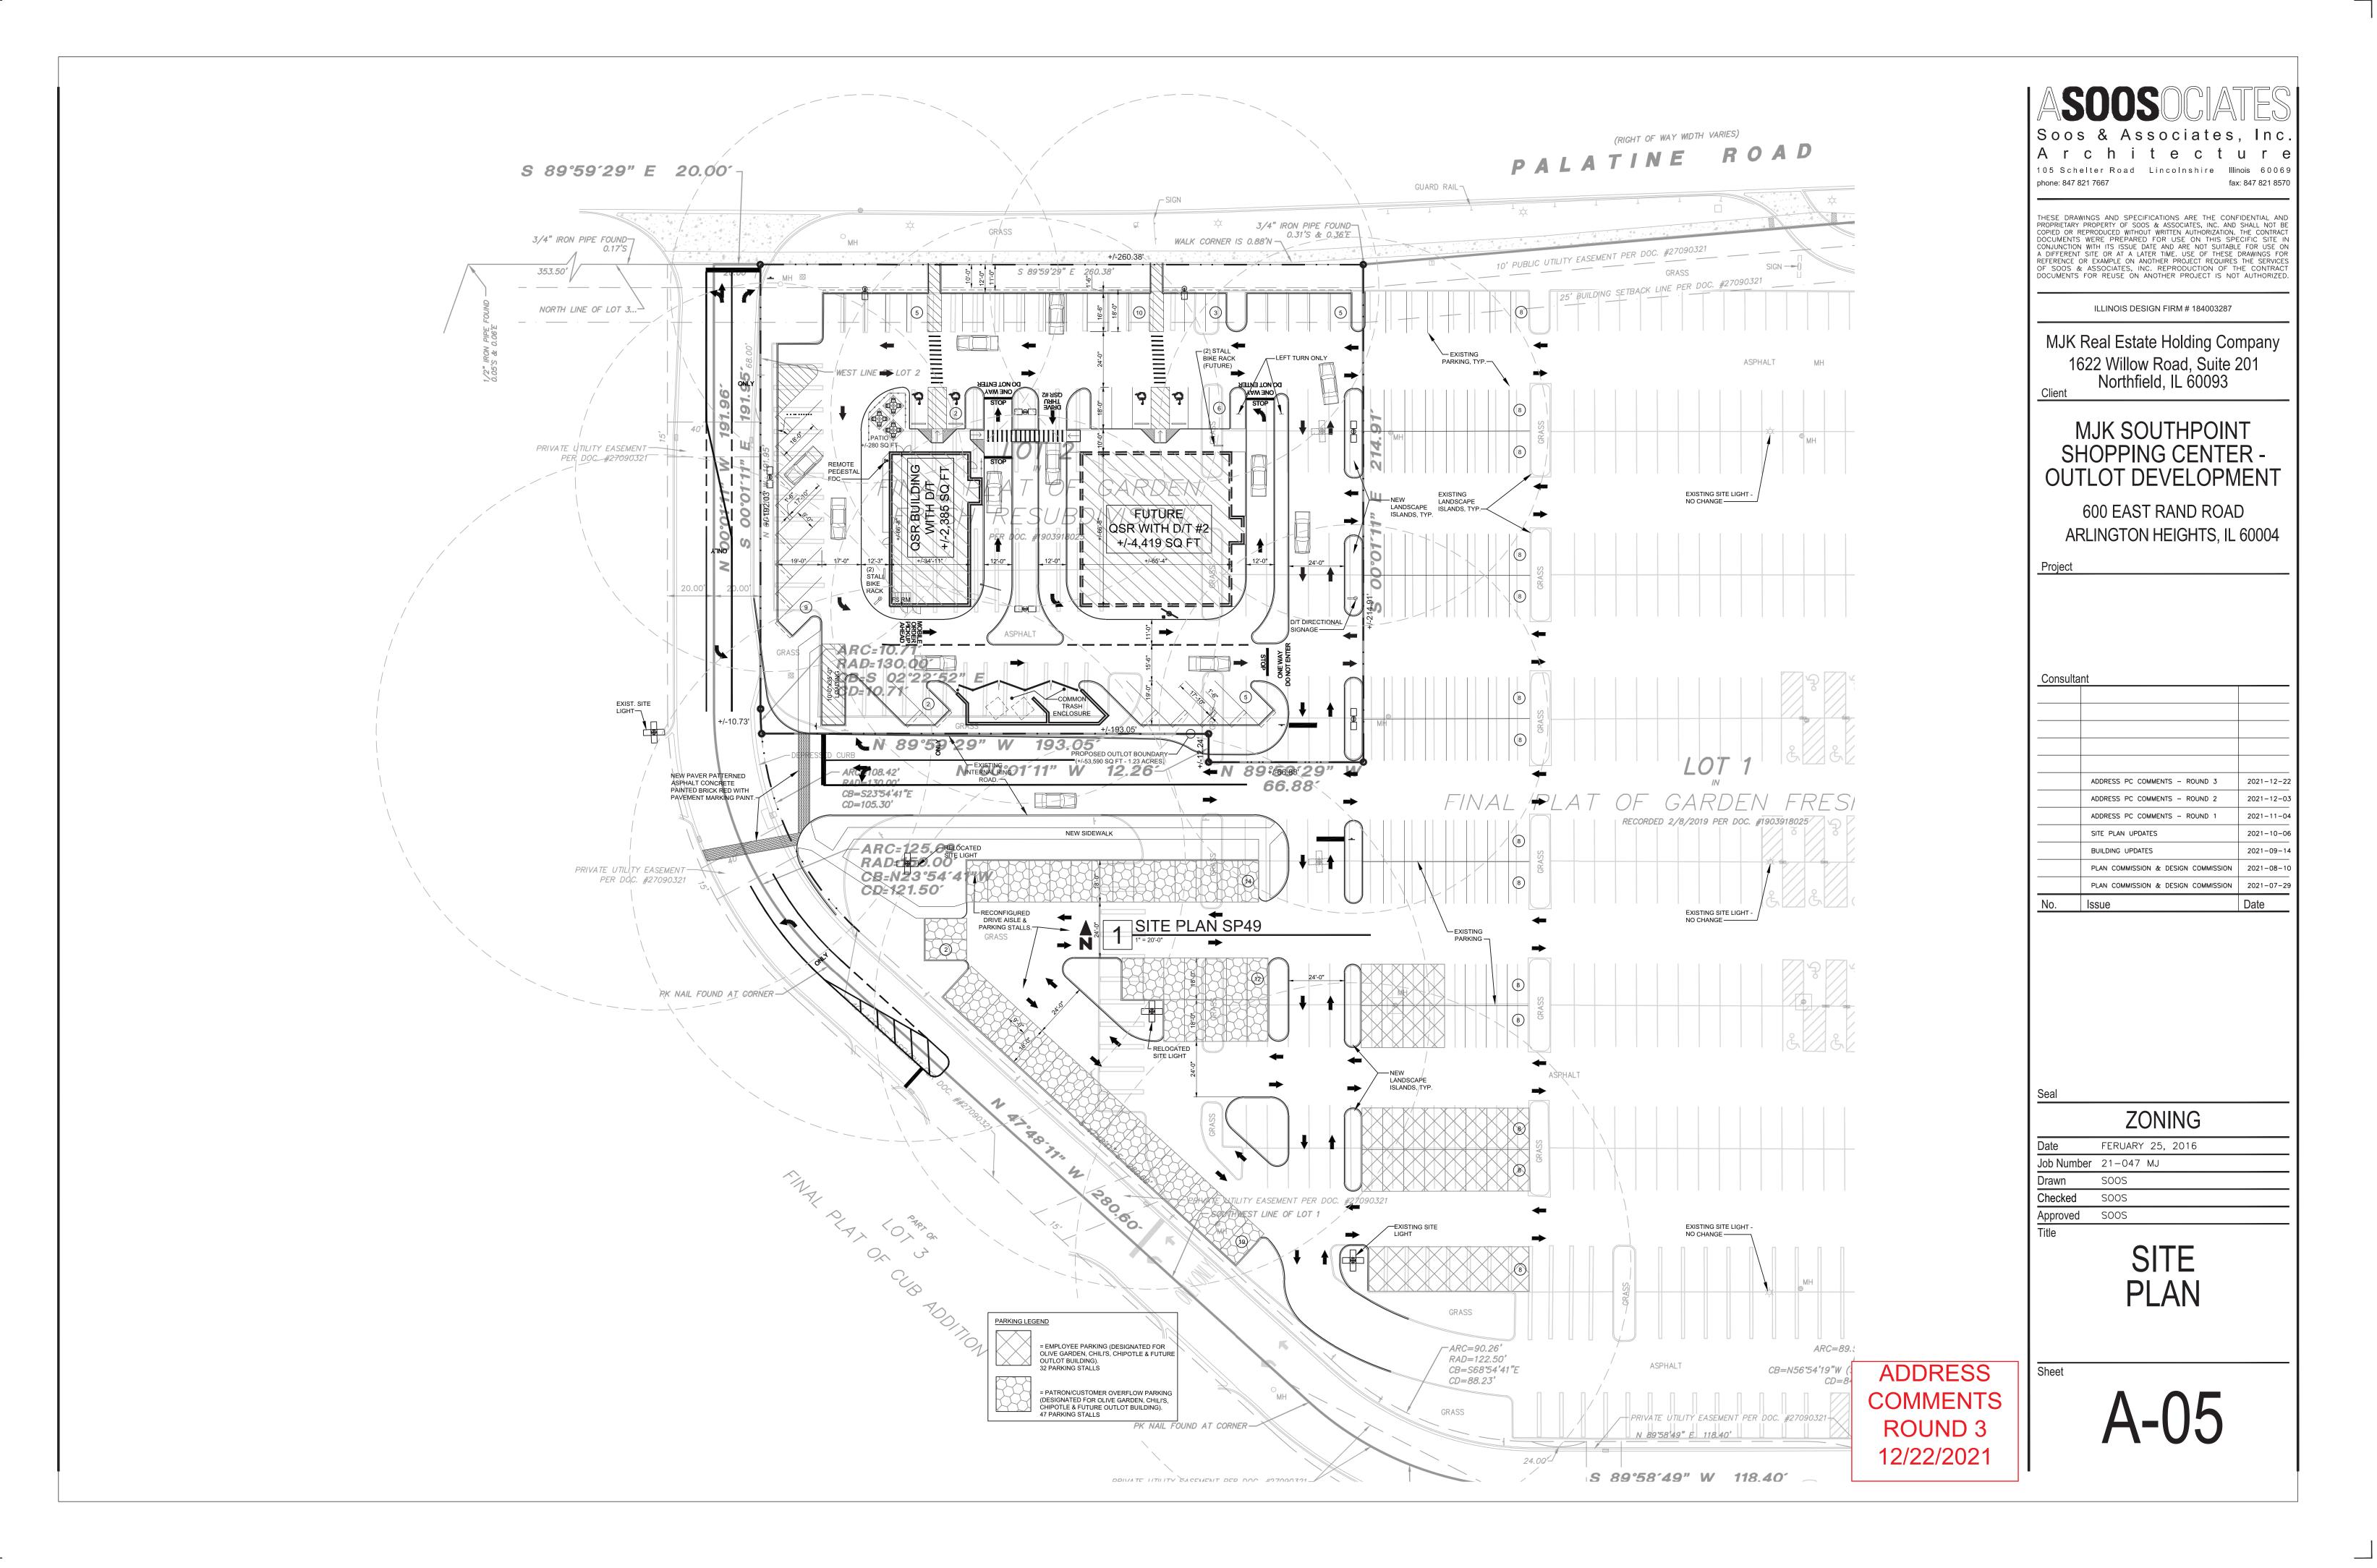

## Outlot Development within Southpoint Shopping Center Proposed One-Story QSR Building 600 East Rand Road, Arlington Heights, IL 60004

Address PC Comments ROUND 3 - DRAWINGS INDEX (Date: December 22, 2021) SHEET SHEET TITLE