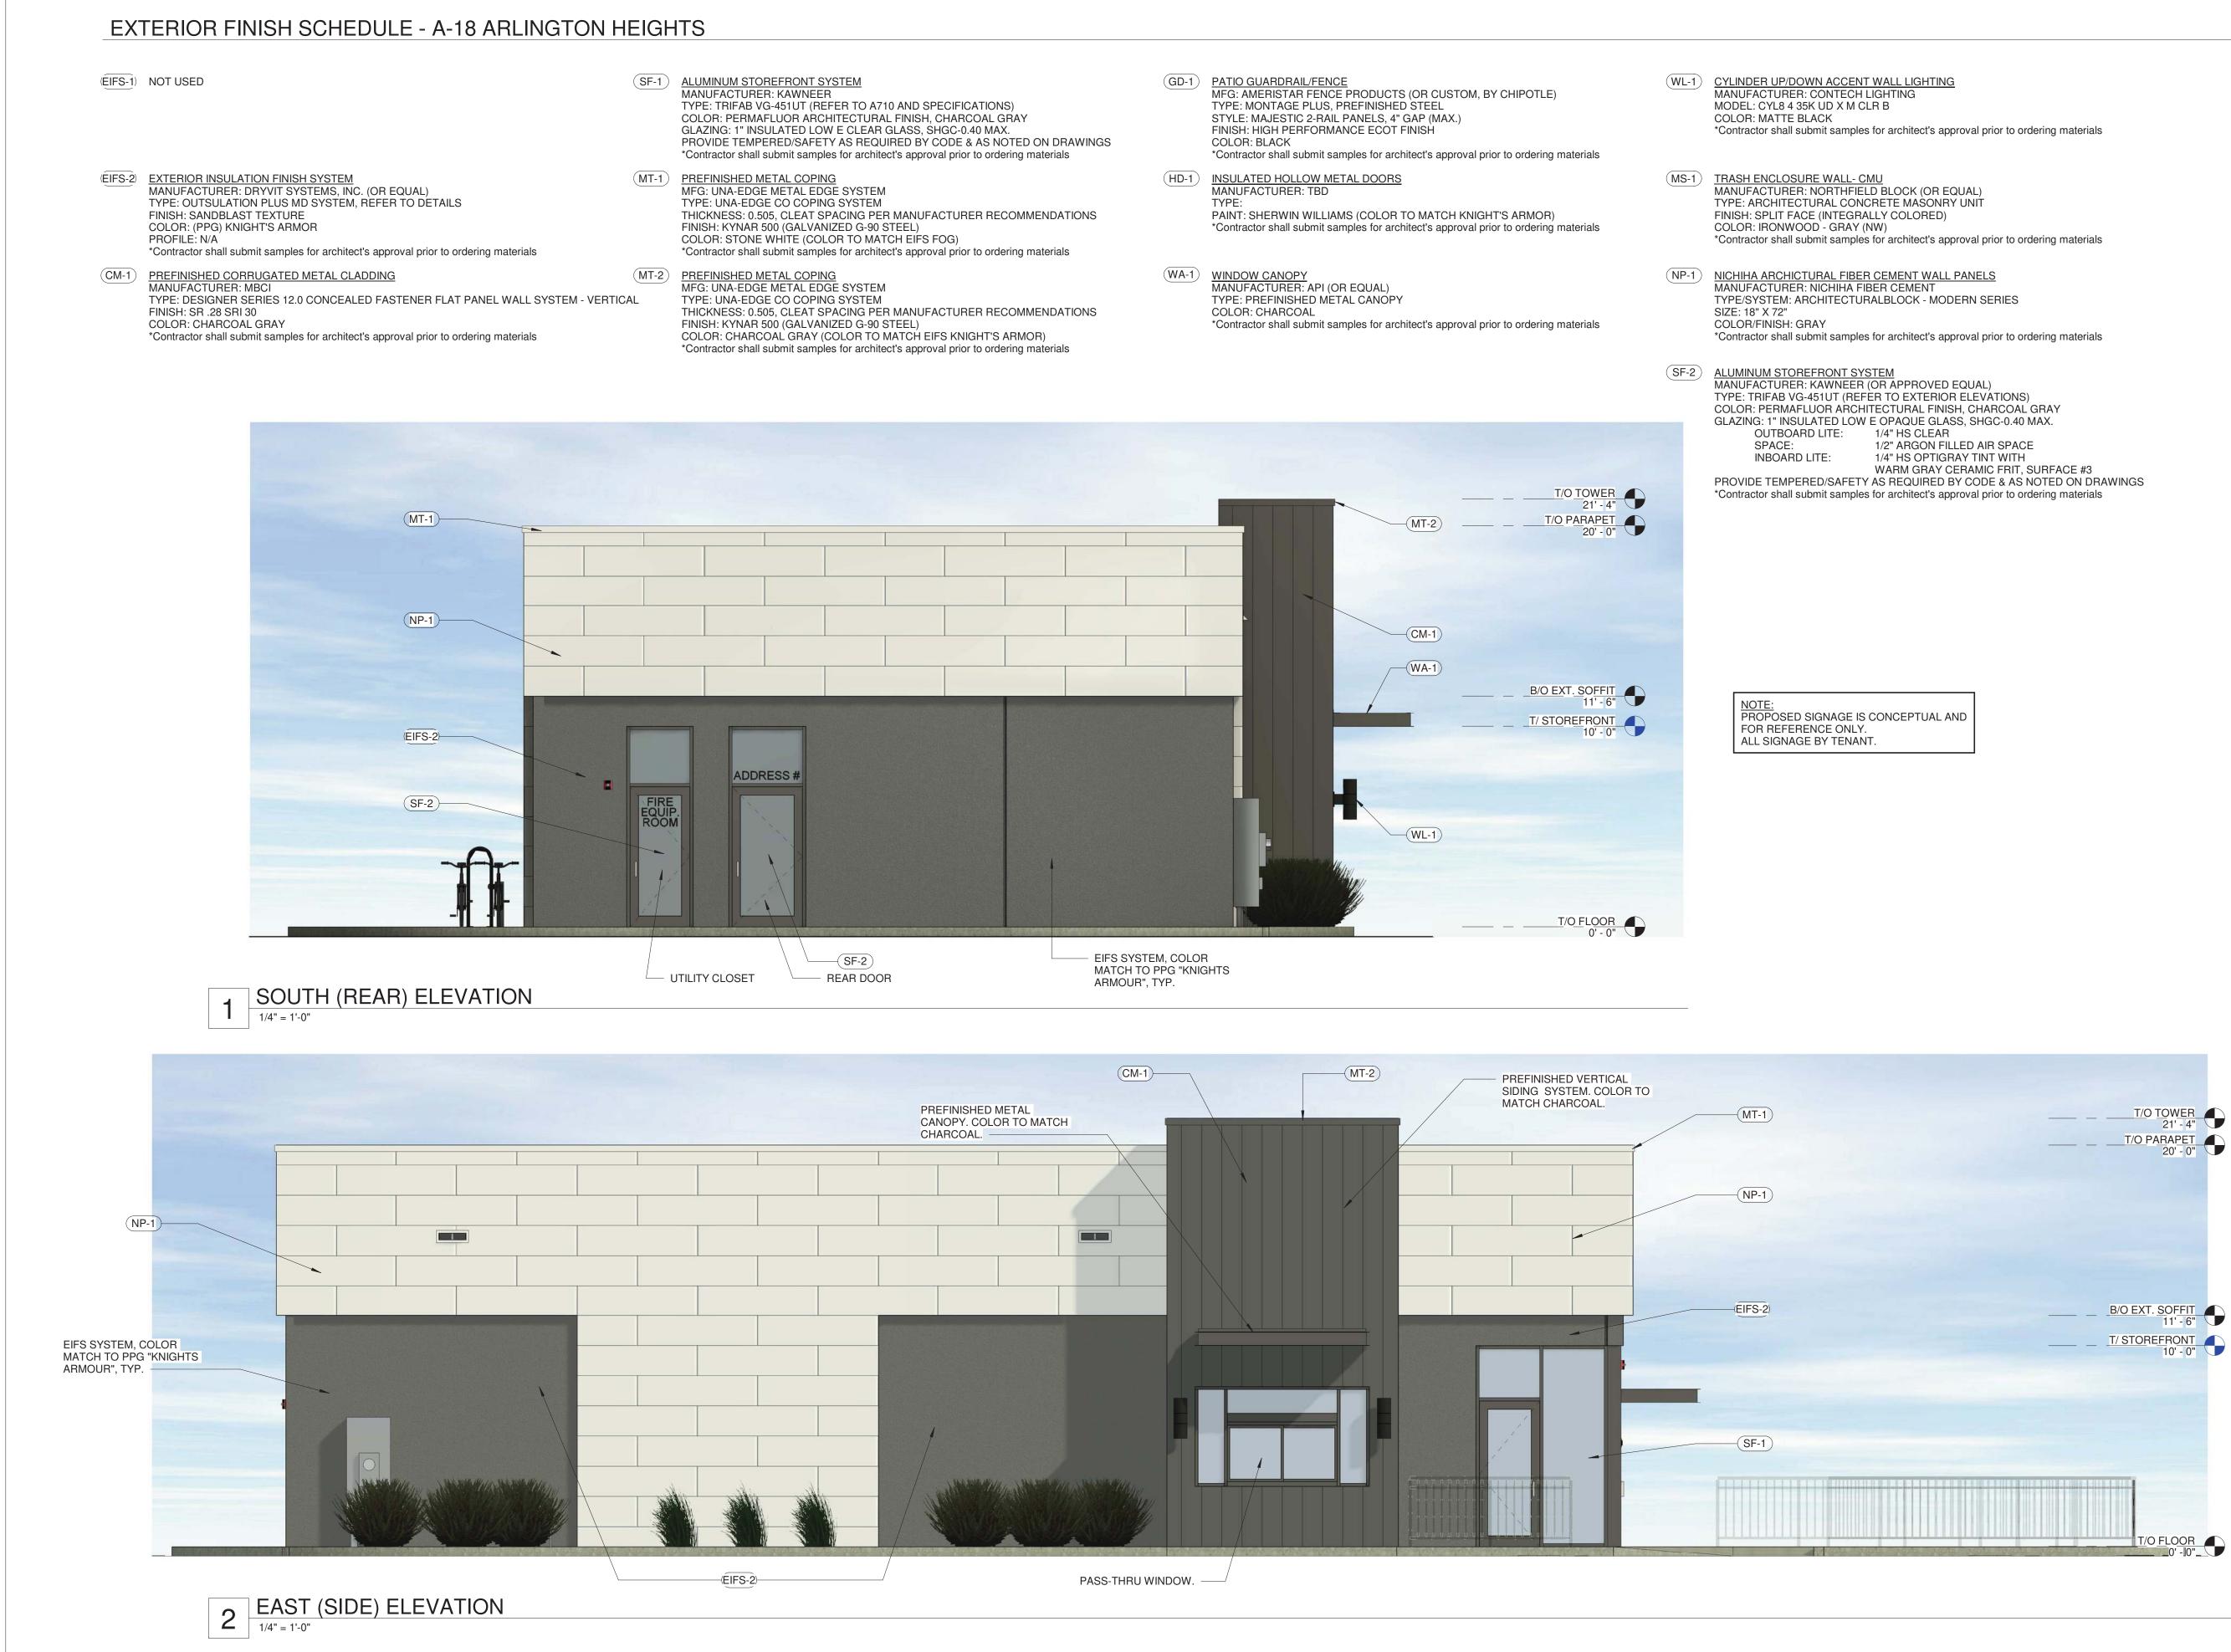

| 10 AND SPECIFICATIONS)<br>L FINISH, CHARCOAL GRAY<br>GLASS, SHGC-0.40 MAX.<br>IIRED BY CODE & AS NOTED ON DRAWINGS<br>ect's approval prior to ordering materials | MFG: AMER<br>TYPE: MON<br>STYLE: MAJ<br>FINISH: HIGI<br>COLOR: BLA | TAGE PLUS, PREFINISHE<br>ESTIC 2-RAIL PANELS, 4"<br>H PERFORMANCE ECOT<br>ACK | GAP (MAX.)                                                          | (WL-                        | MANUFACTUREF<br>MODEL: CYL8 4 3<br>COLOR: MATTE E                                                   | OWN ACCENT WALL<br>R: CONTECH LIGHTIN<br>35K UD X M CLR B<br>BLACK<br>submit samples for arcl                              |
|------------------------------------------------------------------------------------------------------------------------------------------------------------------|--------------------------------------------------------------------|-------------------------------------------------------------------------------|---------------------------------------------------------------------|-----------------------------|-----------------------------------------------------------------------------------------------------|----------------------------------------------------------------------------------------------------------------------------|
| R MANUFACTURER RECOMMENDATIONS<br>STEEL)<br>"CH EIFS FOG)<br>ect's approval prior to ordering materials                                                          | MANUFACTI<br>TYPE:<br>PAINT: SHEF                                  | RWIN WILLIAMS (COLOR                                                          | TO MATCH KNIGHT'S ARMOR)<br>hitect's approval prior to ordering mat | (MS-                        | MANUFACTUREF<br>TYPE: ARCHITEC<br>FINISH: SPLIT FA<br>COLOR: IRONWC                                 | URE WALL- CMU<br>R: NORTHFIELD BLOC<br>CTURAL CONCRETE<br>ACE (INTEGRALLY CO<br>DOD - GRAY (NW)<br>submit samples for arcl |
| R MANUFACTURER RECOMMENDATIONS<br>STEEL)<br>MATCH EIFS KNIGHT'S ARMOR)<br>ect's approval prior to ordering materials                                             | TYPE: PREF<br>COLOR: CH/                                           | URER: API (OR EQUAL)<br>INISHED METAL CANOPY<br>ARCOAL GRAY                   | ,<br>hitect's approval prior to ordering mat                        | (NP-                        | MANUFACTUREF<br>TYPE/SYSTEM: A<br>SIZE: 18" X 72"<br>COLOR/FINISH: G                                | CTURAL FIBER CEME<br>R: NICHIHA FIBER CE<br>ARCHITECTURALBLO<br>GRAY<br>submit samples for arcl                            |
|                                                                                                                                                                  |                                                                    |                                                                               |                                                                     | (SF-                        | MANUFACTUREF<br>TYPE: TRIFAB VG<br>COLOR: PERMAF<br>GLAZING: 1" INSU<br>OUTBOA<br>SPACE:<br>INBOARD | 1/2" A                                                                                                                     |
|                                                                                                                                                                  |                                                                    |                                                                               |                                                                     |                             |                                                                                                     | submit samples for arcl                                                                                                    |
|                                                                                                                                                                  |                                                                    |                                                                               |                                                                     |                             | T/ <u>O_TOWER</u><br>21' - 4"                                                                       |                                                                                                                            |
|                                                                                                                                                                  |                                                                    |                                                                               | (MT-1)                                                              | <u></u>                     | D <u>PARAPET</u><br>20' - 0"                                                                        |                                                                                                                            |
|                                                                                                                                                                  |                                                                    |                                                                               | NP-1                                                                |                             |                                                                                                     | NOTE:<br>PROPOSED SIG                                                                                                      |
|                                                                                                                                                                  |                                                                    |                                                                               |                                                                     |                             |                                                                                                     | FOR REFERENCE<br>ALL SIGNAGE B                                                                                             |
|                                                                                                                                                                  |                                                                    |                                                                               | CHARCOAL.                                                           |                             |                                                                                                     |                                                                                                                            |
|                                                                                                                                                                  |                                                                    |                                                                               | (EIFS-2)                                                            | B/O E                       | X <u>T.</u> S <u>OFFIT</u><br>11' - 6"                                                              |                                                                                                                            |
|                                                                                                                                                                  | ADDRESS                                                            | #                                                                             |                                                                     | <u>T/ ST(</u>               | DREFRONT<br>10' - 0"                                                                                |                                                                                                                            |
| the second se                                                  |                                                                    |                                                                               | FIRE ALARM STROBE.                                                  |                             |                                                                                                     |                                                                                                                            |
|                                                                                                                                                                  |                                                                    |                                                                               | WA-1                                                                | PATIO FURNITU<br>BY TENANT. | JRE & FENCE,                                                                                        |                                                                                                                            |
|                                                                                                                                                                  |                                                                    |                                                                               |                                                                     |                             | T/ <u>O</u> F <u>LOOR</u><br>0' - 0"                                                                |                                                                                                                            |
| PREFINSHED ALUMIN<br>STOREFRONT SYSTE<br>COLOR: CHARCOAL.                                                                                                        |                                                                    | E MOUNTED FIRE<br>MENT KNOX BOX.                                              |                                                                     |                             |                                                                                                     |                                                                                                                            |