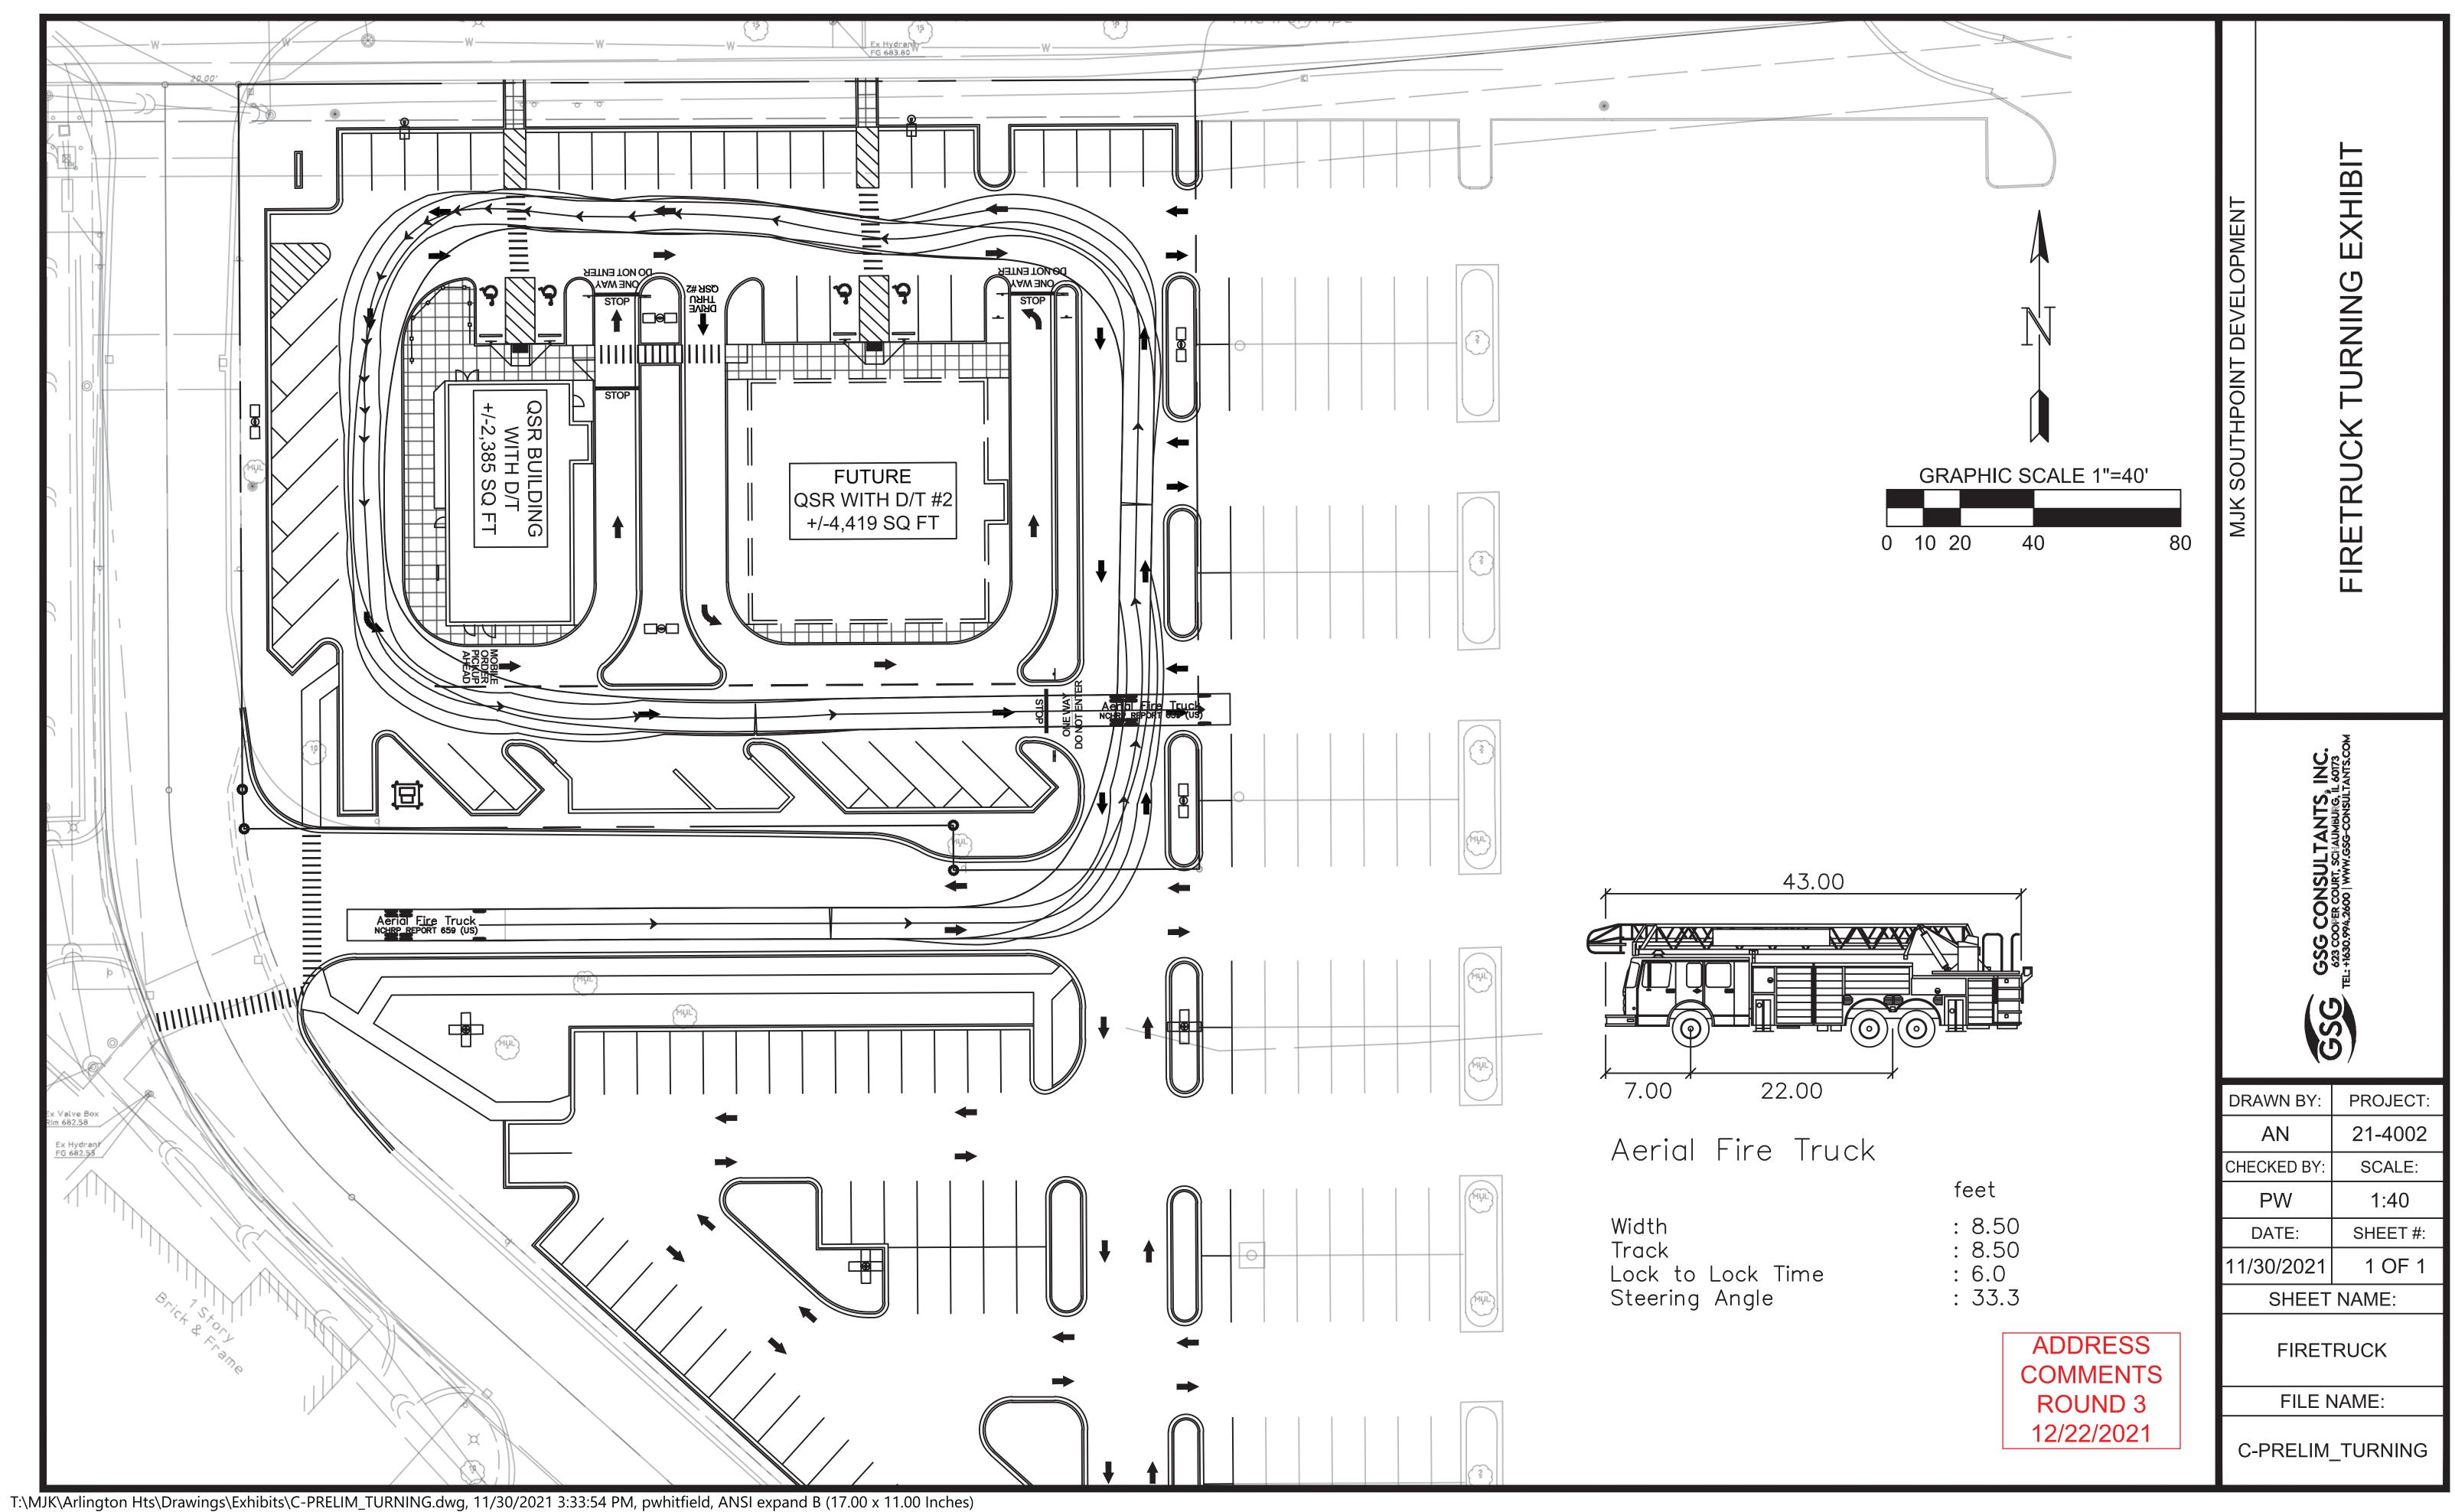

## Outlot Development within Southpoint Shopping Center Proposed One-Story QSR Building 600 East Rand Road, Arlington Heights, IL 60004

Address PC Comments ROUND 3 - DRAWINGS INDEX (Date: December 22, 2021) SHEET SHEET TITLE