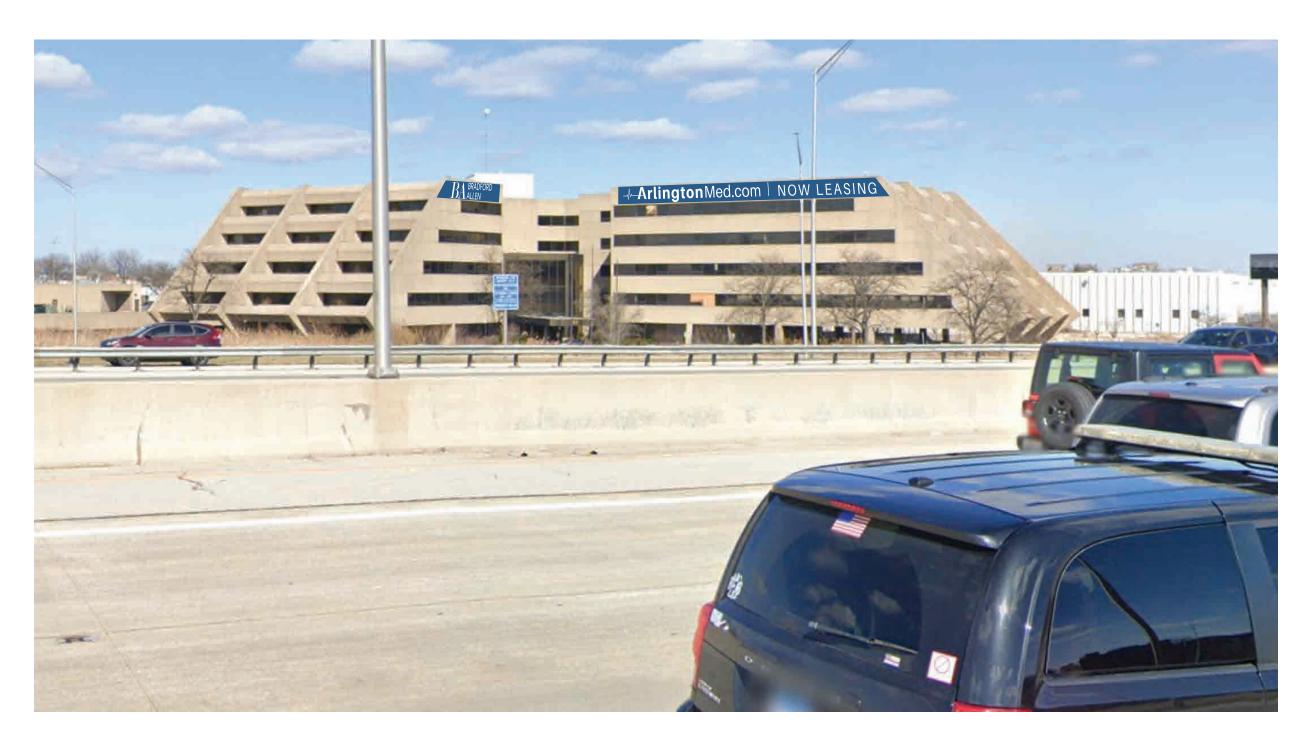

Field survey required to determine exact measurements

See photo on page 2

Design - Fabrication - Installation - Maintenance

165TubewayDrive CarolStream Illinois60188 Tel/630-510-2020 • Fax/630-510-2074 e-mail/signs@parvinclauss.com www.parvinclauss.com

### (1) 7'-0" x 120'-0" single face banner on building

Banner specs: 12 oz. vinyl with hems, webbing and grommets around perimeter Graphics: Digitally printed as per customer's artwork Mounting: Mechanically fastened to building along roofline

#### (1) $7'-O'' \times 60'-O''$ single face banner on building

Banner specs: 12 oz. vinyl with hems, webbing and grommets around perimeter Graphics: Digitally printed as per customer's artwork Mounting: Mechanically fastened to building along roofline