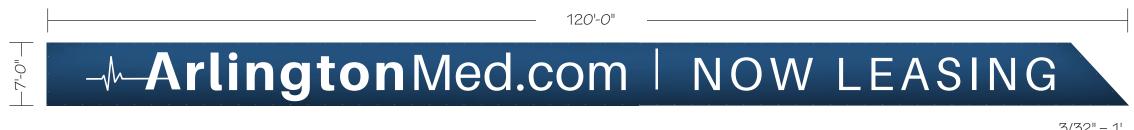

### (1) 7'-0" x 120'-0" single face banner on building

Banner specs: 12 oz. vinyl with hems, webbing and grommets around perimeter Graphics: Digitally printed as per customer's artwork Mounting: Mechanically fastened to building along roofline