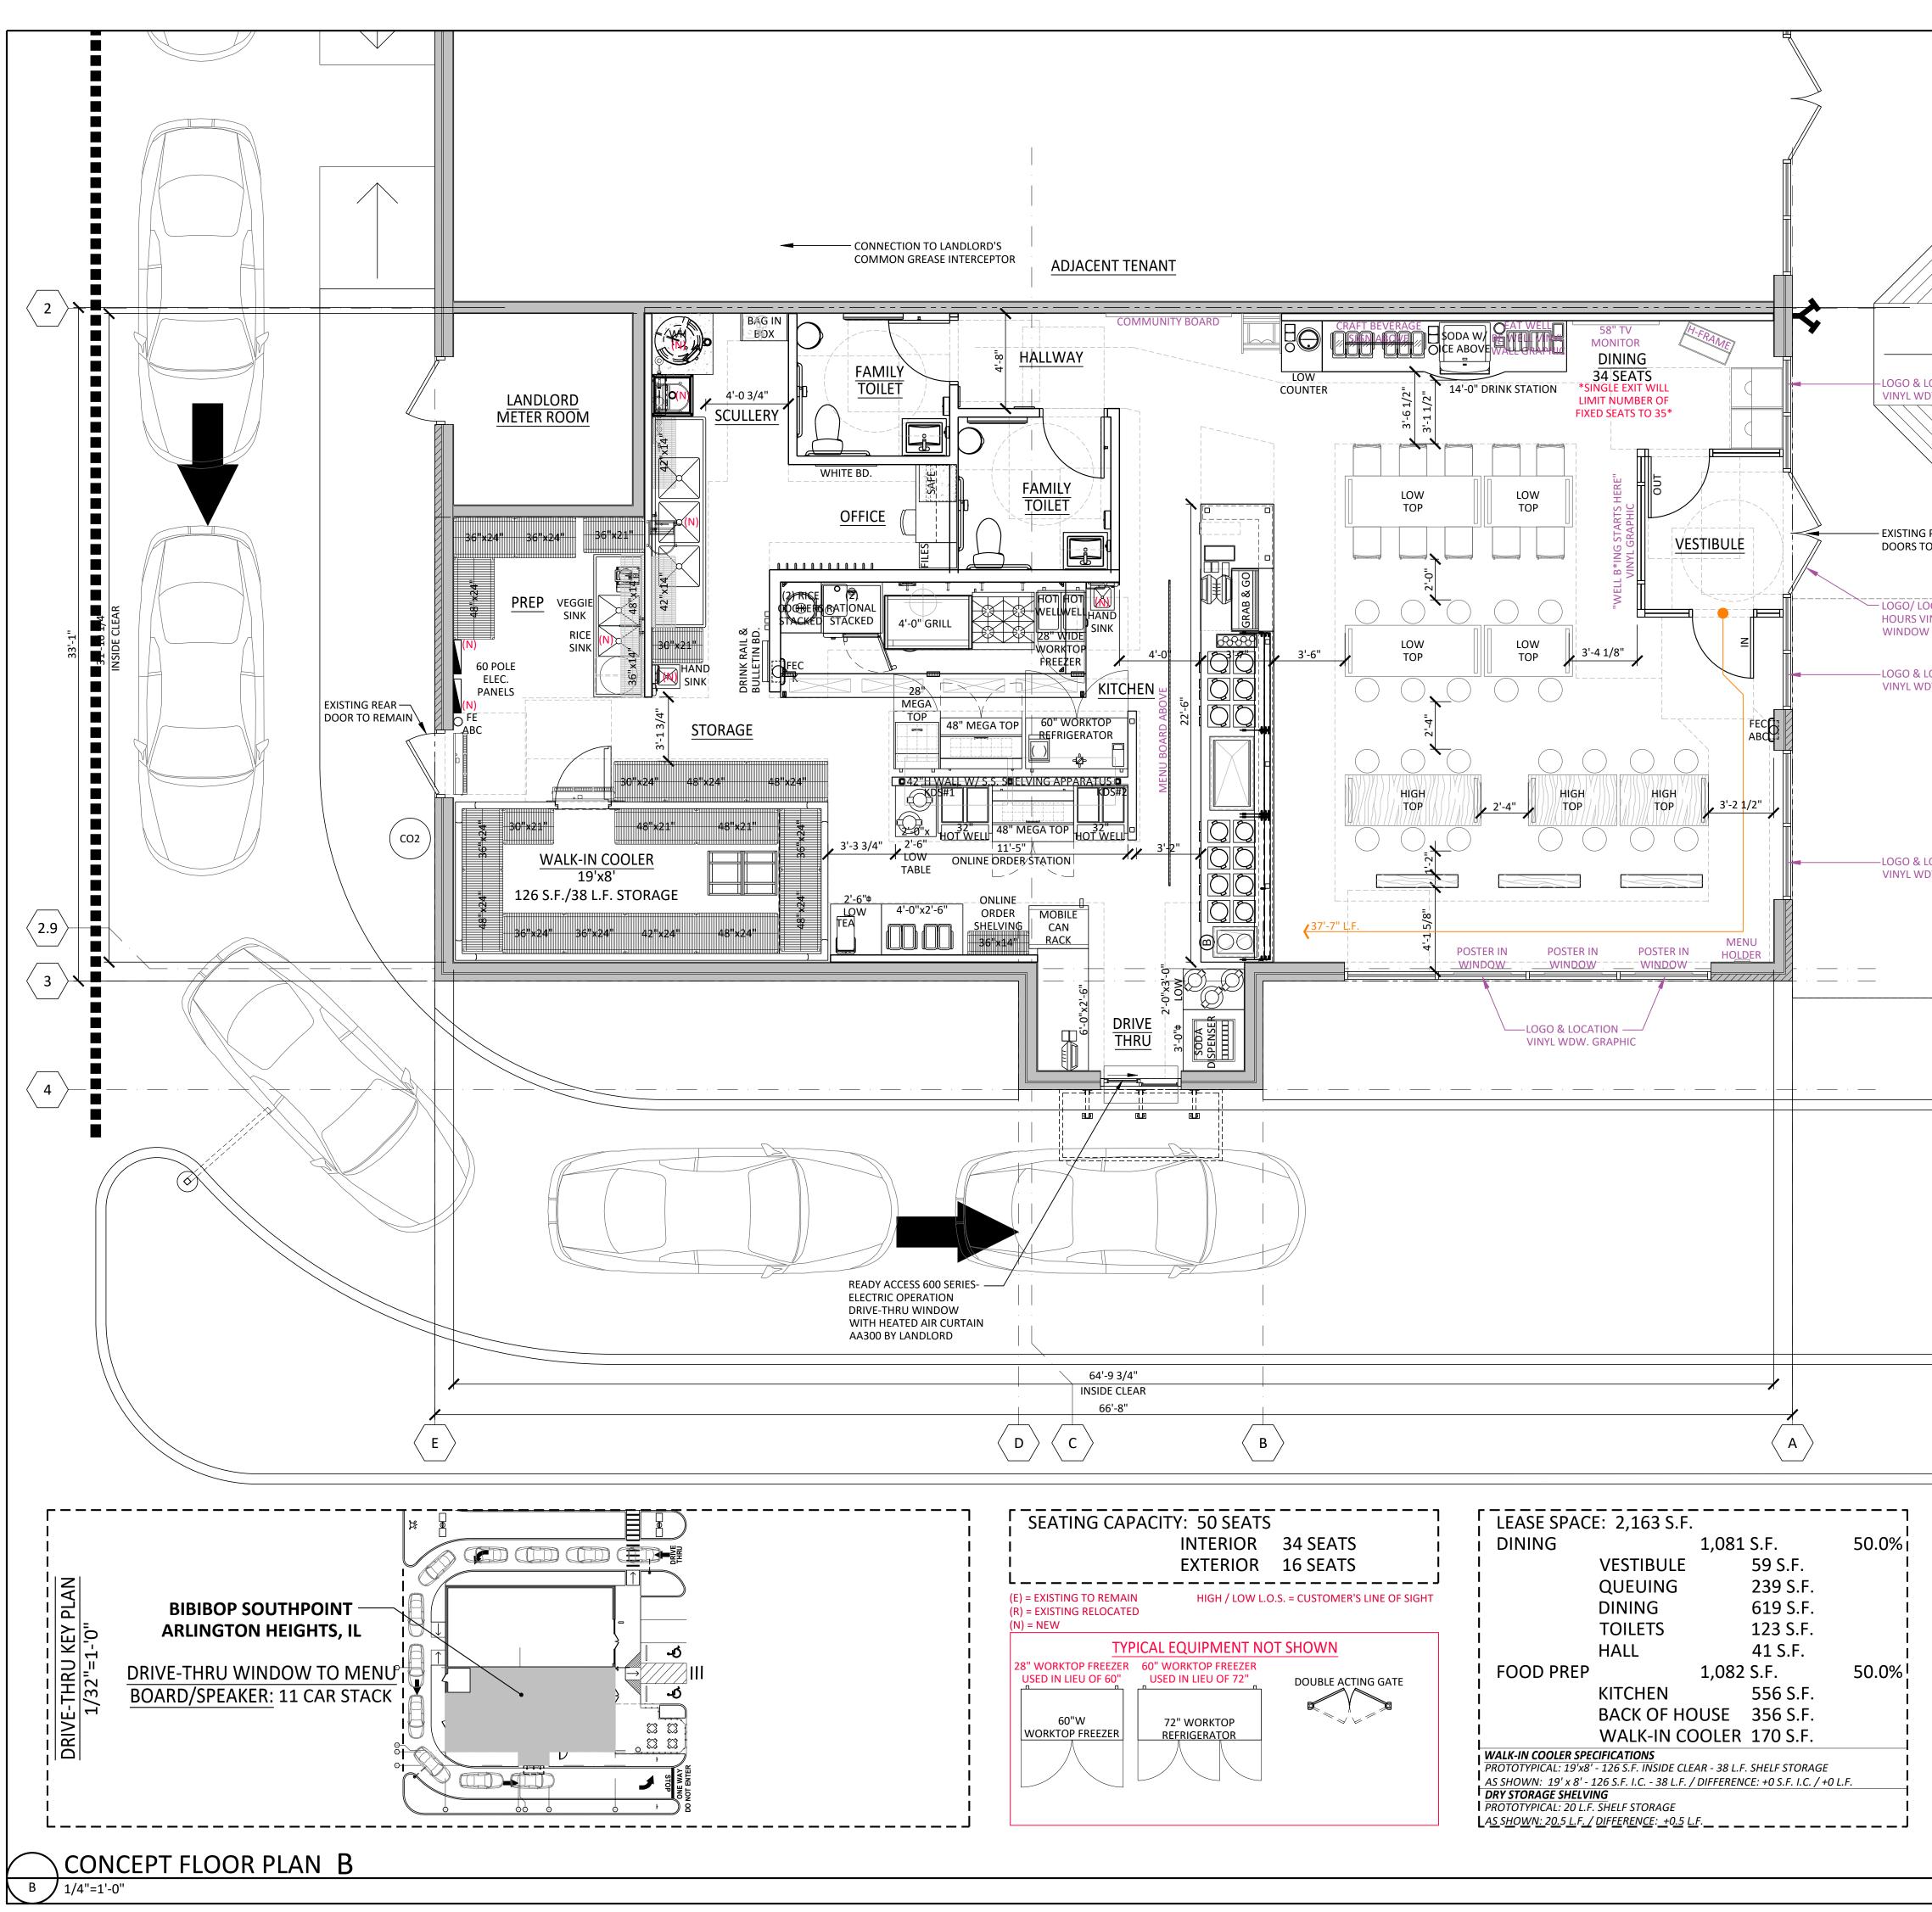

|                                        | Rebecca Olson                                                                                                            |
|----------------------------------------|--------------------------------------------------------------------------------------------------------------------------|
|                                        | ARCHITECT<br>Rebecca Olson Architect, LLC<br>2145 Ford Parkway, Suite 301<br>Saint Paul, Minnesota 55116<br>651.888.6885 |
| LOCATION<br>DW. GRAPHIC                | SEAL/SIGNATURE:                                                                                                          |
| PAIR OF<br>O REMAIN                    |                                                                                                                          |
| DCATION &<br>INYL<br>/ GRAPHICS        |                                                                                                                          |
| PATIO SEATING<br>16 SEATS              | PROJECT:                                                                                                                 |
| FENCE BY BIBIBOP                       | BIBBOP<br>asian grill<br>SOUTHPOINT                                                                                      |
| EBLER<br>ENTER<br>BUTER                | 715 PALATINE ROAD<br>ARLINGTON HEIGHTS, IL<br>60004                                                                      |
| OPUUUUUUUUUUUUUUUUUUUUUUUUUUUUUUUUUUUU | PROJECT NO.:BB2310<br>DRAWN BY:RLO<br>CHECKED BY:RLO<br>ISSUES AND REVISIONS:                                            |
| <b>D</b>                               | <u>СОNCEPT В 06.06.2023</u>                                                                                              |
| CONCEPT APPROVAL         Name    Date  |                                                                                                                          |
| Name Date                              | SHEET TITLE:<br>CONCEPT FLOOR PLAN                                                                                       |
| Name Date                              | B                                                                                                                        |