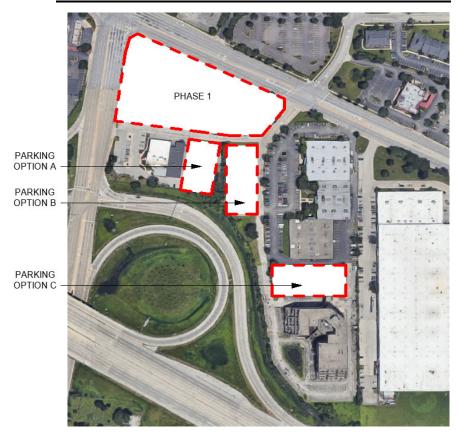

## Offsite Parking Options

| Option A | Under utilized lot can be used when phase 1 is complete and before phase 3 starts                          | ~45 spots  |
|----------|------------------------------------------------------------------------------------------------------------|------------|
| Option B | Under utilized lot can be used when phase 1 is complete and before phase 4 starts                          | ~90 spots  |
| Option C | Medical office parking will be under utilized in off hours when Restaurant parking will be most in demand. | ~650 spots |

## Offsite Parking Map