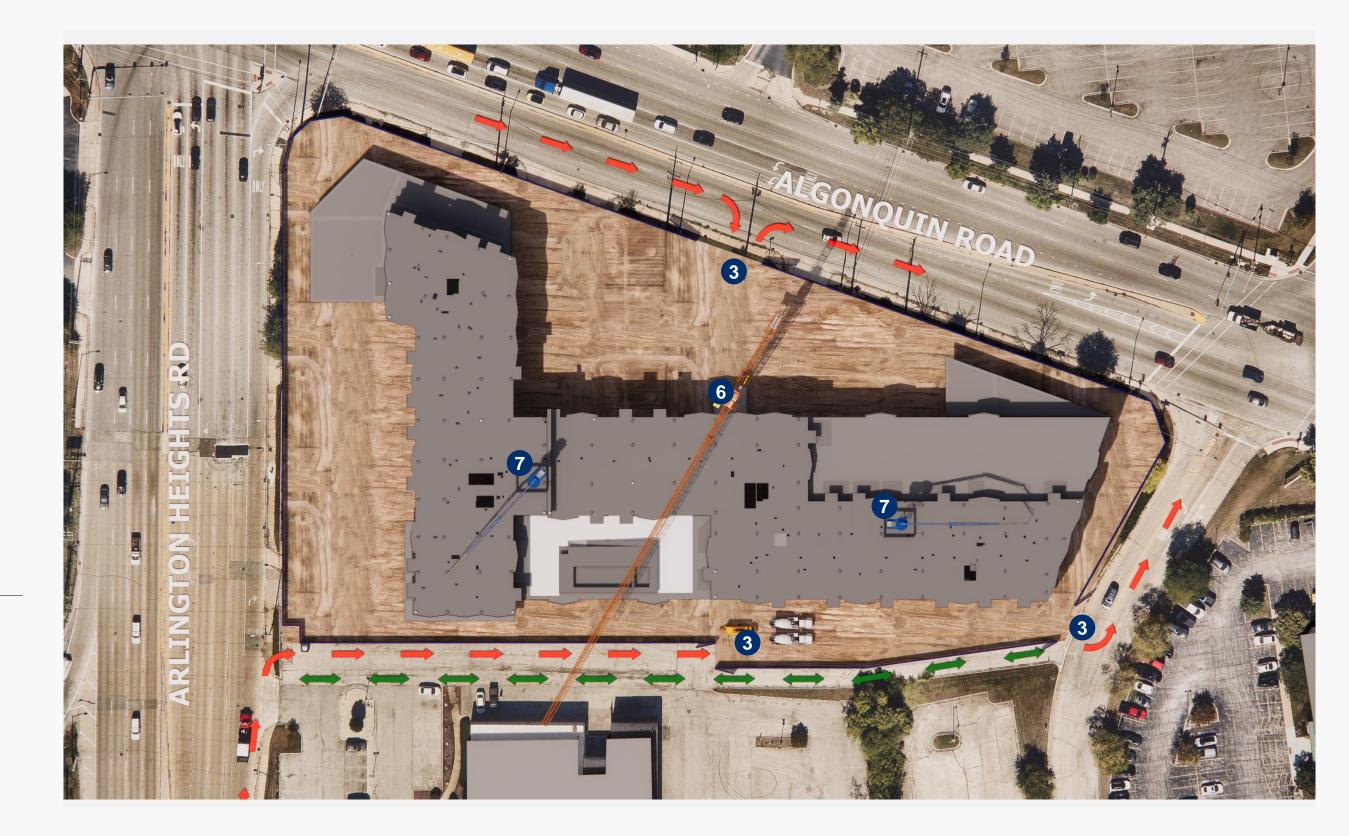

#### Keynotes

- 1. Existing Buildings Demolition
- 2. Existing Parking Garage Demolition
- 3. Construction Gate
- 4. Excavation for Detention Tanks
- 5. Footings/Foundations
- 6. Tower Crane
- 7. Concrete Pump

### Symbols

|     | Sitework |     | 1   |     |     |     |     |     |
|-----|----------|-----|-----|-----|-----|-----|-----|-----|
| Арі | · May    | Jun | Jul | Aug | Sep | Oct | Nov | Dec |
|     |          |     |     |     |     |     |     |     |