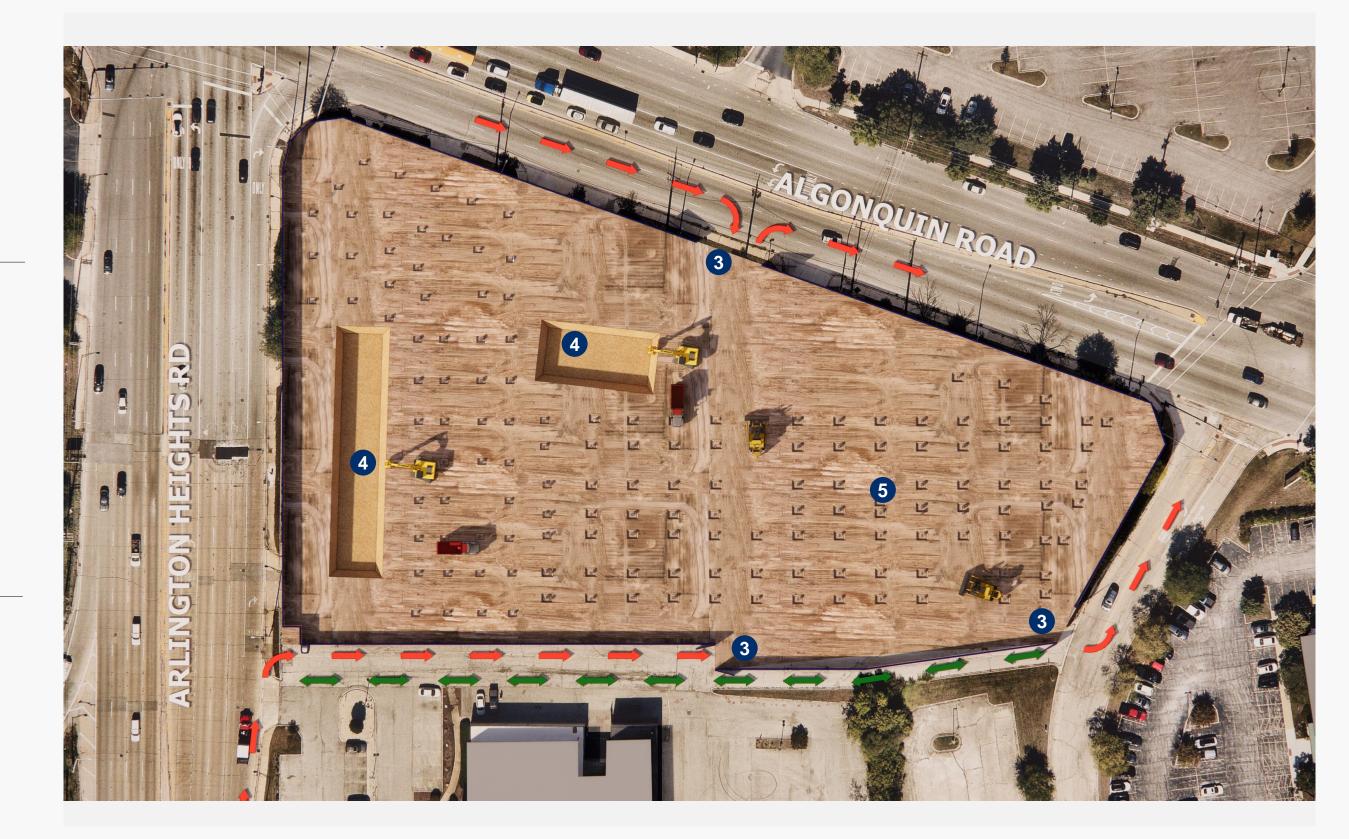

#### Keynotes

- 1. Existing Buildings Demolition
- 2. Existing Parking Garage Demolition
- 3. Construction Gate
- 4. Excavation for Detention Tanks
- 5. Footings/Foundations

### Symbols

|     | Sitework |     |     |     |     |     |     |     |
|-----|----------|-----|-----|-----|-----|-----|-----|-----|
| Apr | May      | Jun | Jul | Aug | Sep | Oct | Nov | Dec |
|     |          |     |     |     |     |     |     |     |