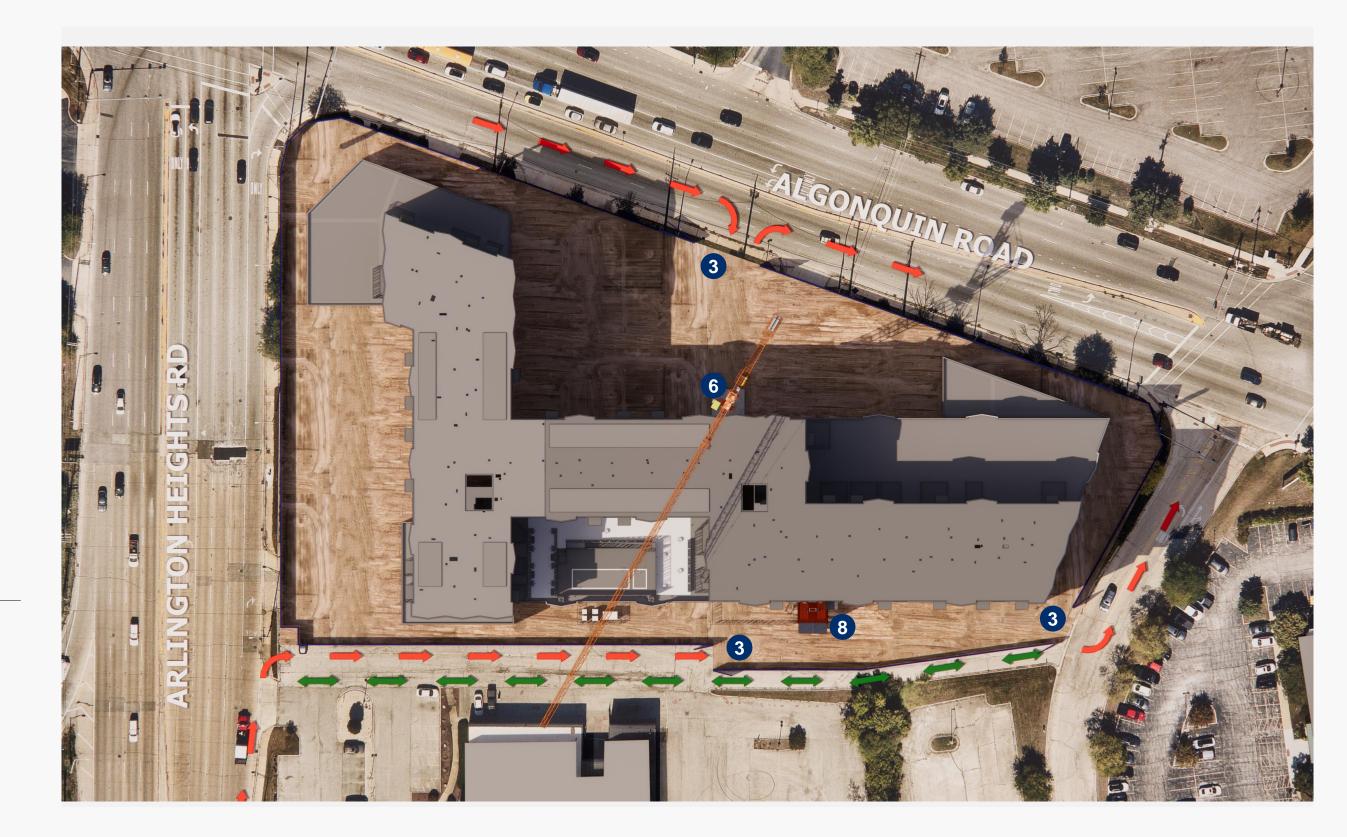

#### Keynotes

- 1. Existing Buildings Demolition
- 2. Existing Parking Garage Demolition
- 3. Construction Gate
- 4. Excavation for Detention Tanks
- 5. Footings/Foundations
- 6. Tower Crane
- 7. Concrete Pump

#### Keynotes

- 1. Existing Buildings Demolition
- 2. Existing Parking Garage Demolition
- 3. Construction Fencing
- 4. Excavation for Detention Tanks
- 5. Footings/Foundations
- 6. Tower Crane
- 7. Concrete Pump
- 8. Material Hoist