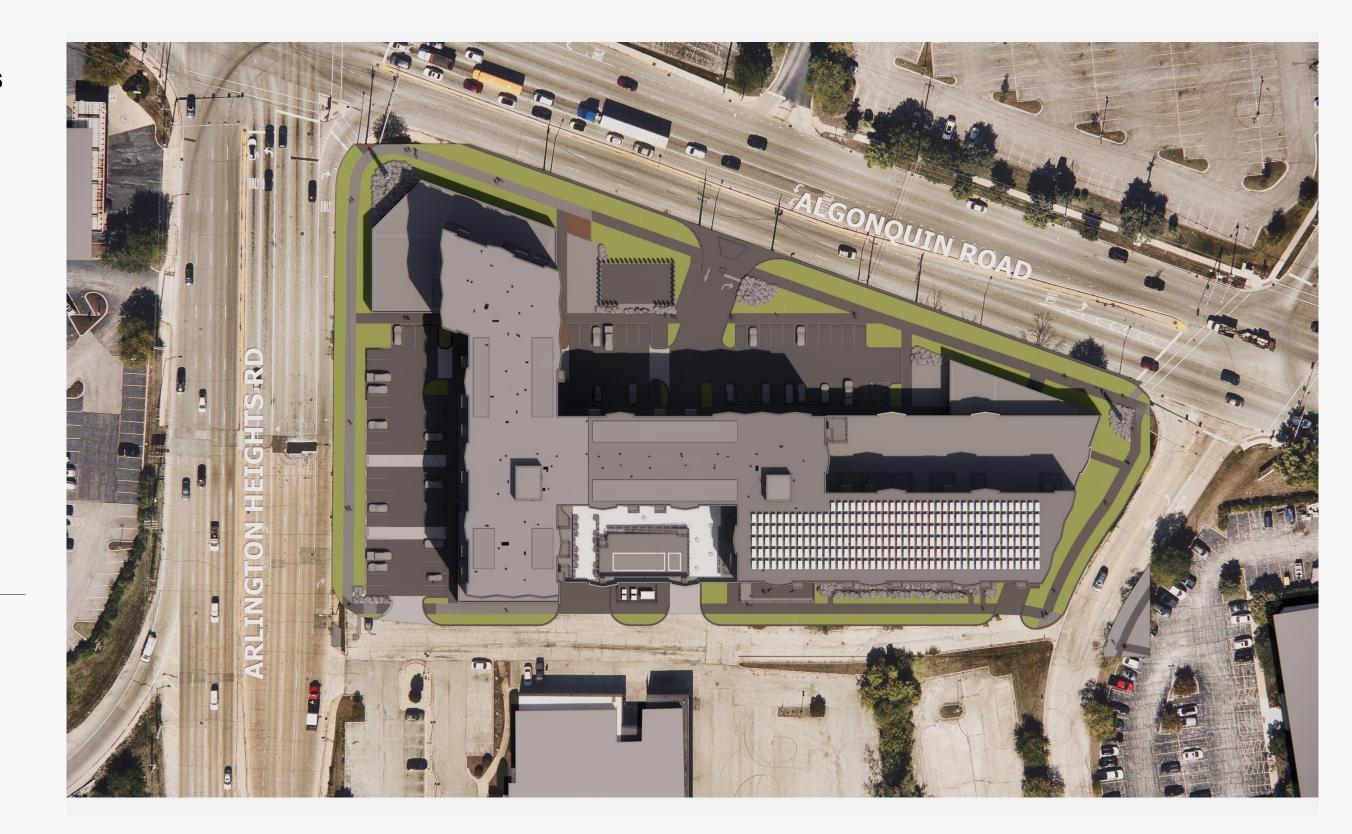

**Demolition** 

### Keynotes

- 1. Existing Buildings Demolition
- 2. Existing Parking Garage Demolition
- 3. Construction Gate

#### Keynotes

- 1. Existing Buildings Demolition
- 2. Existing Parking Garage Demolition
- 3. Construction Gate
- 4. Excavation for Detention Tanks
- 5. Footings/Foundations

#### Keynotes

- 1. Existing Buildings Demolition
- 2. Existing Parking Garage Demolition
- 3. Construction Gate
- 4. Excavation for Detention Tanks
- 5. Footings/Foundations
- 6. Tower Crane
- 7. Concrete Pump

#### Keynotes

- 1. Existing Buildings Demolition
- 2. Existing Parking Garage Demolition
- 3. Construction Fencing
- 4. Excavation for Detention Tanks
- 5. Footings/Foundations
- 6. Tower Crane
- 7. Concrete Pump
- 8. Material Hoist

#### Keynotes

- 1. Existing Buildings Demolition
- 2. Existing Parking Garage Demolition
- 3. Construction Gate
- 4. Excavation for Detention Tanks
- 5. Footings/Foundations
- 6. Tower Crane
- 7. Concrete Pump
- 8. Material Hoist