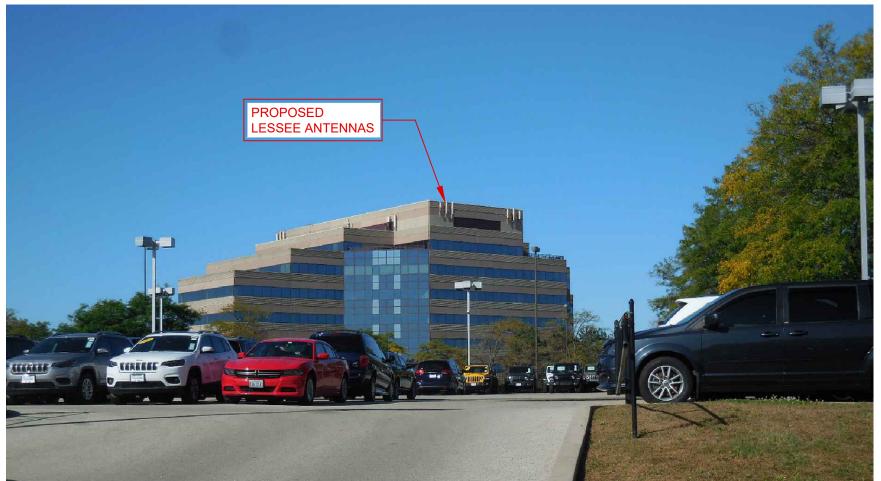

BEFORE

AFTER

NOTE: THIS PHOTO SIMULATION IS A VISUAL INTERPRETATION OF THE PROPOSED DESIGN. FINAL CONSTRUCTION MAY DIFFER FROM WHAT IS PRESENTED HERE.

## RAND & 53\_RELO

View from Southwest looking Northeast

BEFORE

AFTER

NOTE: THIS PHOTO SIMULATION IS A VISUAL INTERPRETATION OF THE PROPOSED DESIGN. FINAL CONSTRUCTION MAY DIFFER FROM WHAT IS PRESENTED HERE.