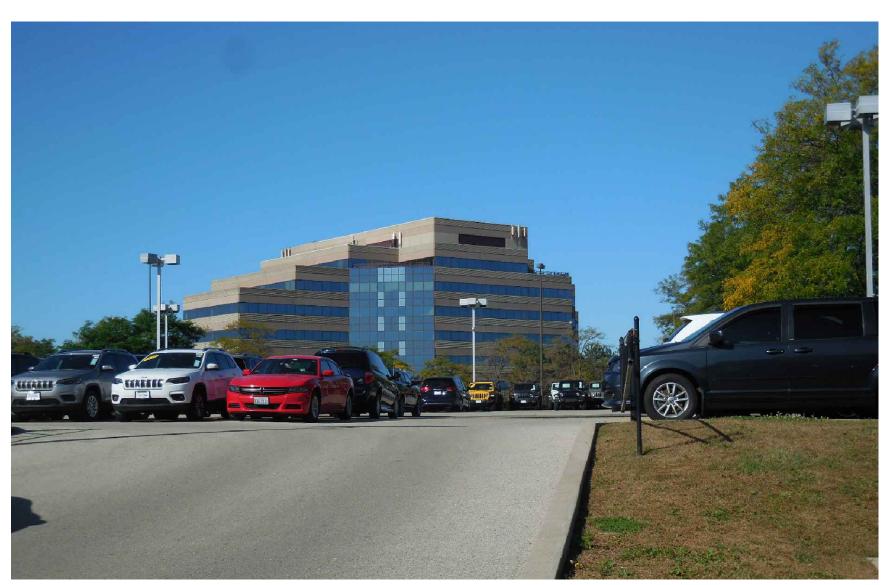

BEFORE

AFTER

NOTE: THIS PHOTO SIMULATION IS A VISUAL INTERPRETATION OF THE PROPOSED DESIGN. FINAL CONSTRUCTION MAY DIFFER FROM WHAT IS PRESENTED HERE.

## RAND & 53\_RELO

View from Southwest looking Northeast

BEFORE

AFTER

NOTE: THIS PHOTO SIMULATION IS A VISUAL INTERPRETATION OF THE PROPOSED DESIGN. FINAL CONSTRUCTION MAY DIFFER FROM WHAT IS PRESENTED HERE.