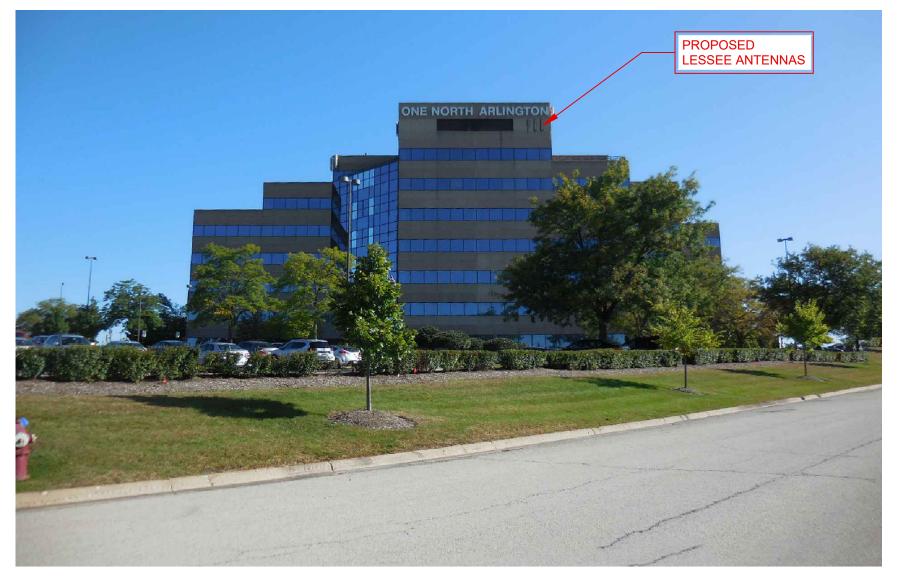

## RAND & 53\_RELO

View from Southwest looking Northeast

BEFORE

AFTER

NOTE: THIS PHOTO SIMULATION IS A VISUAL INTERPRETATION OF THE PROPOSED DESIGN. FINAL CONSTRUCTION MAY DIFFER FROM WHAT IS PRESENTED HERE.