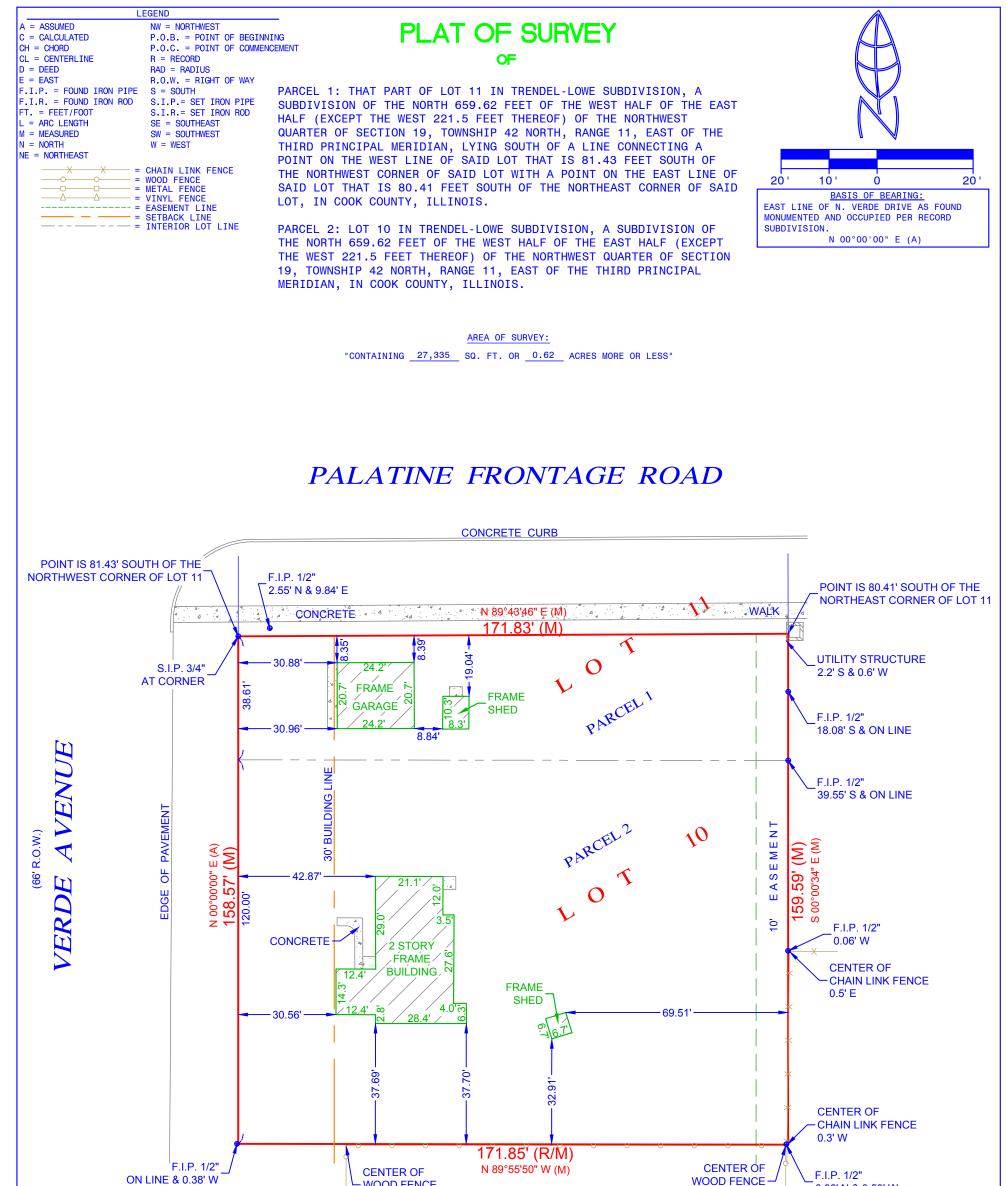

WOOD FENCE 0.5' S

0.3' S & 0.7' W

. 0.06' N & 0.59' W

Morris Engineering, Inc. 515 Warrenville Road, Lisle, IL 60532 Phone: (630) 271-0770 FAX: (630) 271-0774 WEBSITE: WWW.ECIVIL.COM

STATE OF ILLINOIS NOTE: COUNTY OF DUPAGE ALL TIES SHOWN ON THIS SURVEY ARE MEASURED TO THE 1. I, THE UNDERSIGNED, AN ILLINOIS PROFESSIONAL LAND BUILDING'S SIDING (BRICK, FRAME, STUCCO, METAL, ETC.) AND NOT TO THE FOUNDATION, UNLESS NOTED OTHERWISE. ROOF LINES AND OVERHANGS ARE TYPICALLY NOT SHOWN HEREON. SURVEYOR, DO HEREBY CERTIFY THAT "THIS PROFESSIONAL SERVICE CONFORMS TO THE CURRENT ILLINOIS MINIMUM STANDARDS FOR A BOUNDARY SURVEY, "AND THAT THE P Μ COMPARE ALL DISTANCES AND POINTS IN FIELD AND REPORT 3. PLAT HEREON DRAWN IS A CORRECT EPRESENTATION 3253 ANY DISCREPANCIES TO SURVEYOR AT ONCE. OF SAID SURVEY. 4. NO DIMENSIONS SHALL BE ASSUMED BY SCALING. PROFESSIONAL DATED, THIS 29TH DAY OF .D  $\mathcal{O}_{\mathbf{r}}$ ະ (ກ LAND 0 CH 2019, AT LISLE, ILLINOIS 1821 N. VERDE DRIVE ADDRESS COMMONLY KNOWN AS SURVEYOR ARLINGTON HEIGHTS, ILLINOIS STATE OF ILLINOIS DAVID FRANK ATTORNEY AT LAW CLIENT LE, ILLI ILLINOIS PROFESSIONAL LAND SURVEYOF 035-3253 03/28/2019 (RL/SB/MH) FIELDWORK DATE (CREW) LICENSE EXPIRATION DATE NOVEMBER 30, 2020 ILLINOIS BUSINESS REGISTRATION NO. 184-00/245 DRAWN BY: R.S. REVISED: JOB NO. 19-03-0365