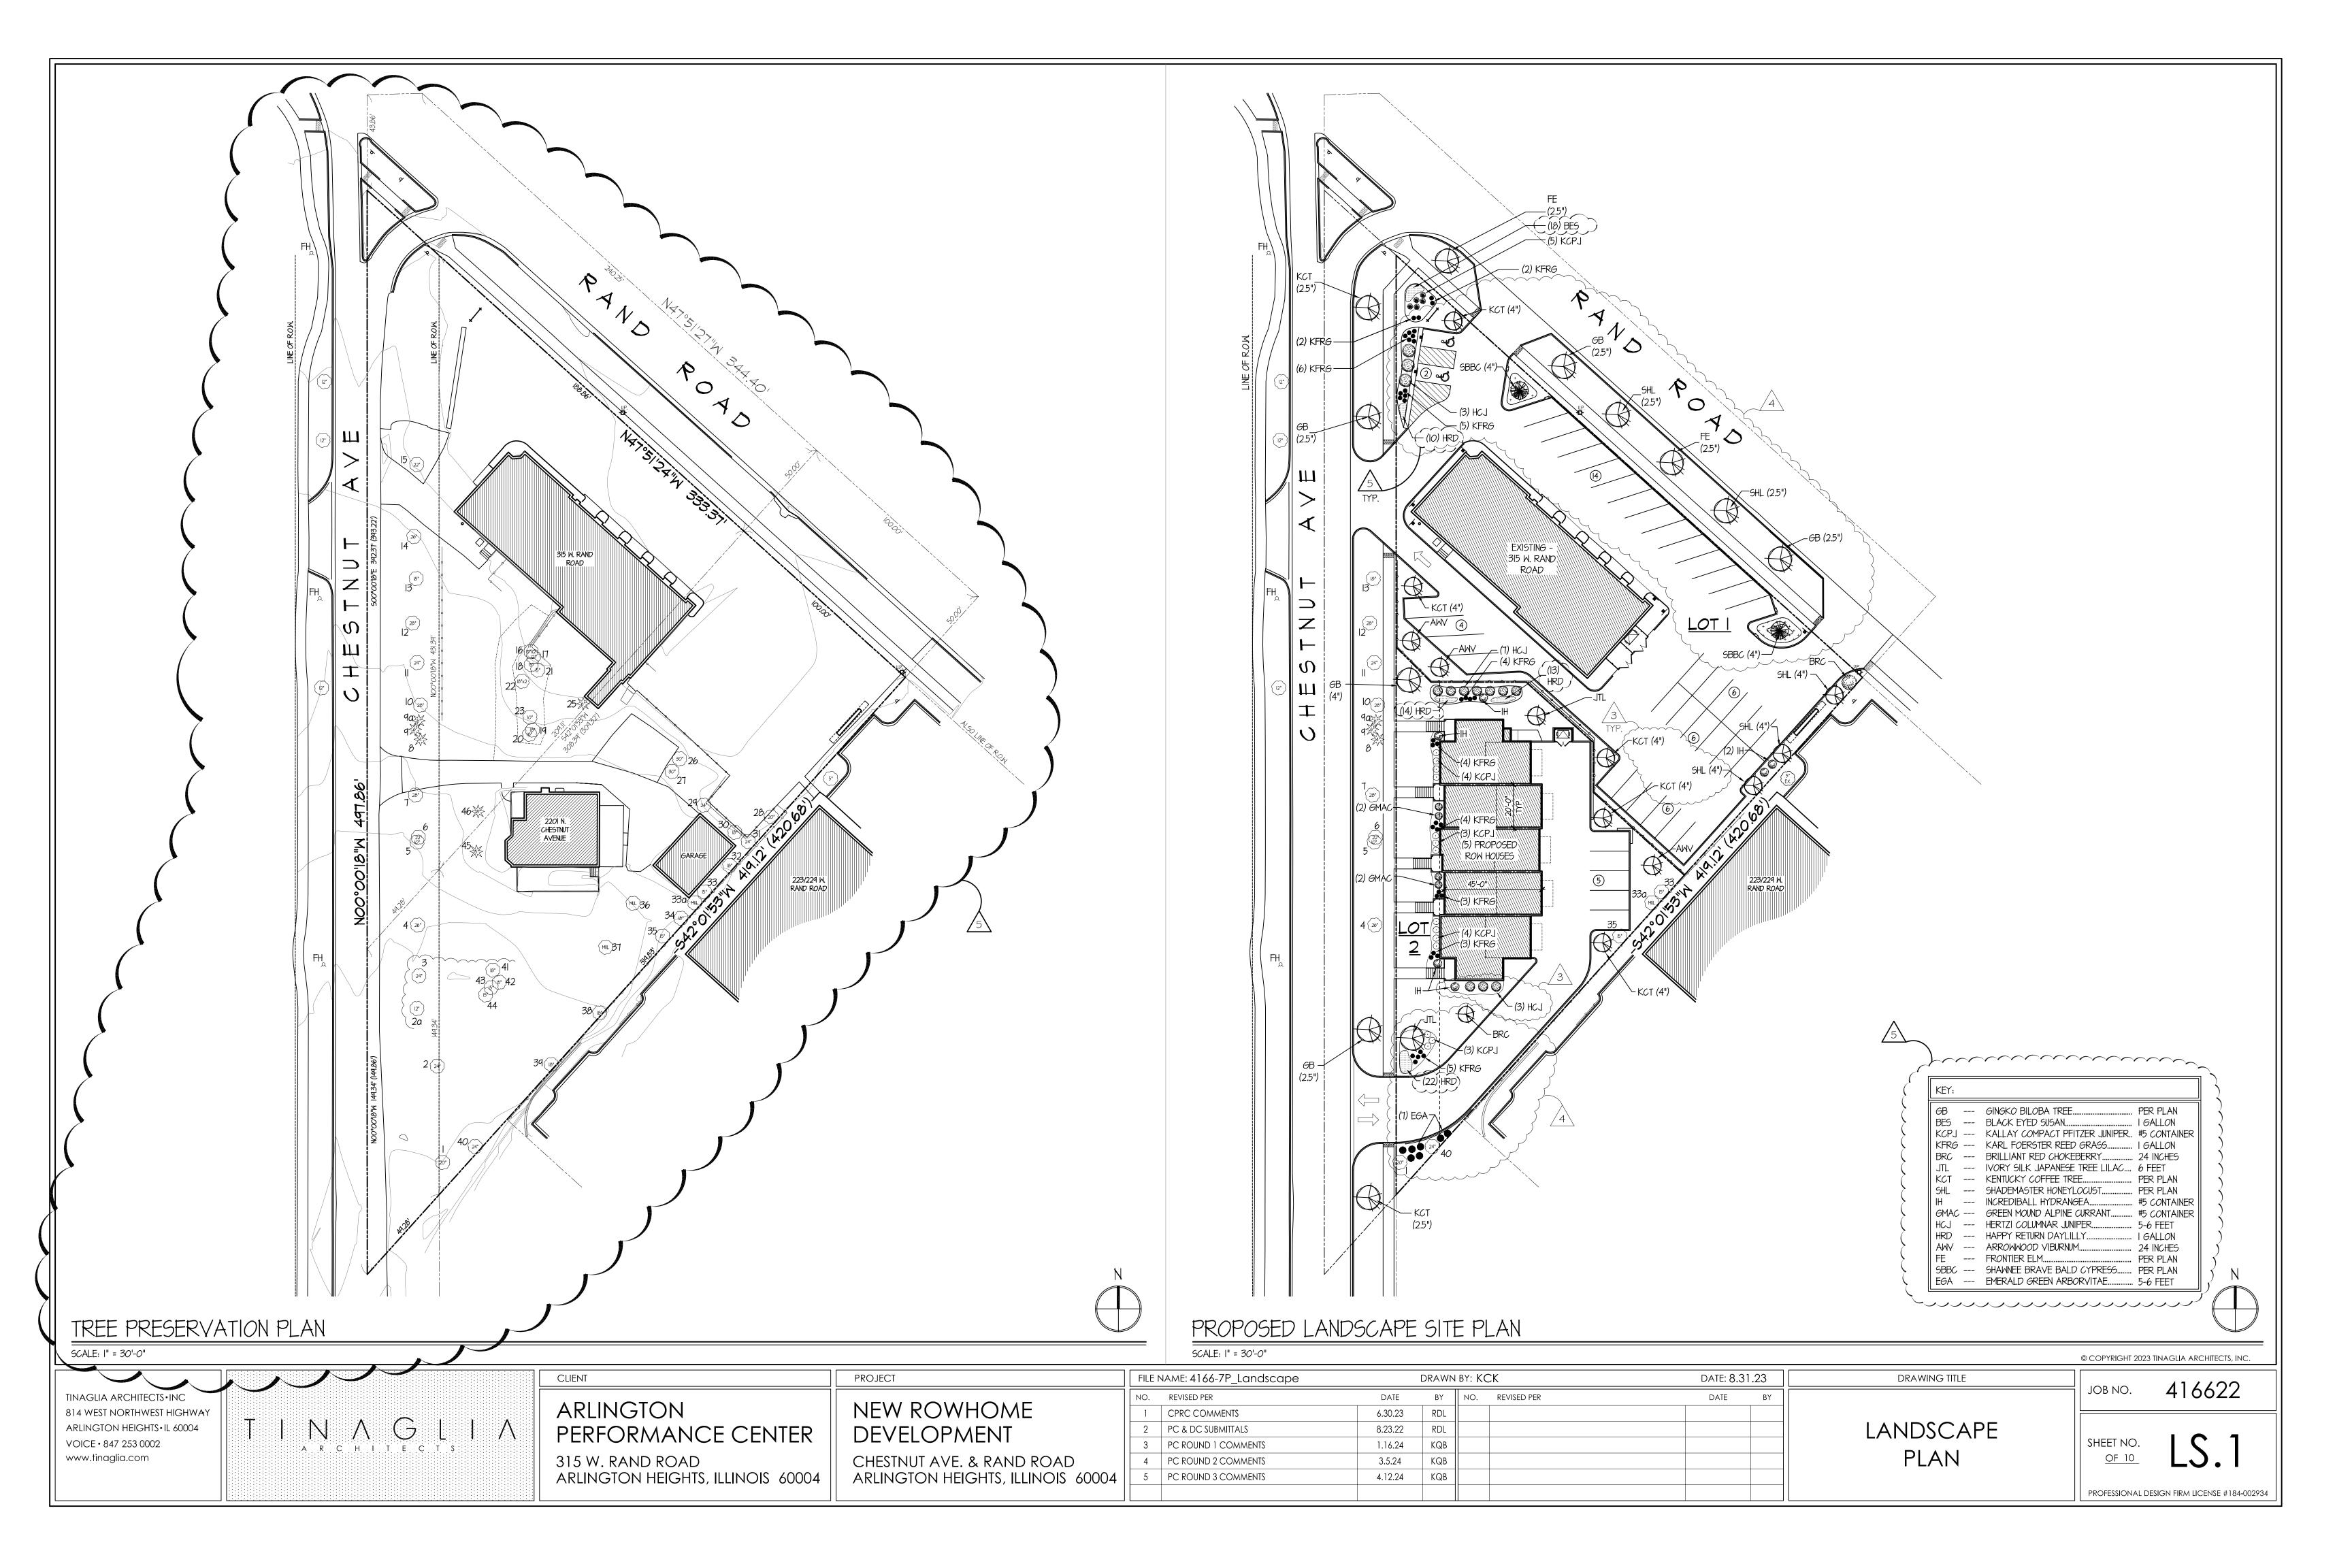

| Number | Size | Scientific Name      | Common Name  | Condition        | Notes         |
|--------|------|----------------------|--------------|------------------|---------------|
| 1      | 28"  | Ulmus Pumila         | Siberian Elm | Fair             |               |
| 2      | 17"  | Ulmus Pumila         | Siberian Elm | Fair             | To be removed |
| 2a     | 12"  | Ulmus Pumila         | Siberian Elm | Fair             | To be removed |
| 3      | 24"  | Ulmus Pumila         | Siberian Elm | Decline          | To be removed |
| 4      | 36"  | Ulmus Pumila         | Siberian Elm | Fair             |               |
| 5      | 12"  | Morus Alba           | Mulberry     | Fair             |               |
| 6      | 20"  | Ulmus Pumila         | Siberian Elm | Fair             |               |
| 7      | 29"  | Ulmus Pumila         | Siberian Elm | Decline (Hollow) |               |
| 8      | 12"  | Juniperus Virginiana | Red Cedar    | Fair             |               |
| 9      | 12"  | Juniperus Virginiana | Red Cedar    | Fair             |               |
| 9a     | 12"  | Juniperus Virginiana | Red Cedar    | Fair             |               |
| 10     | 29"  | Ulmus Pumila         | Siberian Elm | Fair             |               |
| 11     | 29"  | Ulmus Pumila         | Siberian Elm | Decline (Hollow) |               |
| 12     | 36"  | Ulmus Pumila         | Siberian Elm | Fair             |               |
| 13     | 24"  | Ulmus Pumila         | Siberian Elm | Fair             |               |
| 14     | 36"  | Ulmus Pumila         | Siberian Elm | Fair             | To be removed |
| 15     | 30"  | Ulmus Pumila         | Siberian Elm | Fair             | To be removed |
| 16     | 24"  | Ulmus Pumila         | Siberian Elm | Fair             | To be removed |
| 17     | 16"  | Ulmus Pumila         | Siberian Elm | Fair             | To be removed |
| 18     | 26"  | Ulmus Pumila         | Siberian Elm | Decline          | To be removed |
| 19     | 13"  | Ulmus Pumila         | Siberian Elm | Fair             | To be removed |
| 20     | 20"  | Ulmus Pumila         | Siberian Elm | Decline          | To be removed |
| 21     | 24"  | Celtis Laevigata     | Hackberry    | Fair             | To be removed |
| 22     | 16"  | Ulmus Pumila         | Siberian Elm | Decline          | To be removed |
| 23     | 18"  | Ulmus Pumila         | Siberian Elm | Decline          | To be removed |
| 24     | 18"  | Ulmus Pumila         | Siberian Elm | Decline          | To be removed |
| 25     | 12"  | Juniperus Virginiana | Red Cedar    | Fair             | To be removed |
| 26     | 32"  | Ulmus Pumila         | Siberian Elm | Decline          | To be removed |
| 27     | 30"  | Ulmus Pumila         | Siberian Elm | Decline          | To be removed |
| 28     | 24"  | Ulmus Pumila         | Siberian Elm | Fair             | To be removed |
| 29     | 36"  | Ulmus Pumila         | Siberian Elm | Fair             | To be removed |
| 30     | 22"  | Ulmus Pumila         | Siberian Elm | Decline          | To be removed |
| 31     | 36"  | Ulmus Pumila         | Siberian Elm | Decline          | To be removed |
| 32     | 29"  | Ulmus Pumila         | Siberian Elm | Fair             | To be removed |
| 33     | 29"  | Ulmus Pumila         | Siberian Elm | Fair             |               |
| 33a    | 5"   | Morus Alba           | Mulberry     | Fair             |               |
| 34     | 22"  | Ulmus Pumila         | Siberian Elm | Dead             | To be removed |
| 35     | 24"  | Ulmus Pumila         | Siberian Elm | Decline          |               |
| 36     | 48"  | Acer Saccharinum     | Silver Maple | Fair             | To be removed |
| 37     | 20"  | Malus Alba           | Apple        | Decline          | To be removed |
| 38     | 22"  | Morus Alba           | Mulberry     | Decline          | To be removed |
| 39     | 24"  | Ulmus Pumila         | Siberian Elm | Decline          | To be removed |
| 40     | 28"  | Ulmus Pumila         | Siberian Elm | Fair             |               |
| 41     | 20"  | Ulmus Pumila         | Siberian Elm | Fair             | To be removed |
| 42     | 18"  | Ulmus Pumila         | Siberian Elm | Fair             | To be removed |
| 43     | 20"  | Ulmus Pumila         | Siberian Elm | Fair             | To be removed |
| 44     | 18"  | Ulmus Pumila         | Siberian Elm | Fair             | To be removed |
| 45     | 22"  | Picea Pungens        | Spruce       | Decline          | To be removed |
| 46     | 22"  | Picea Pungens        | Spruce       | Decline          | To be removed |