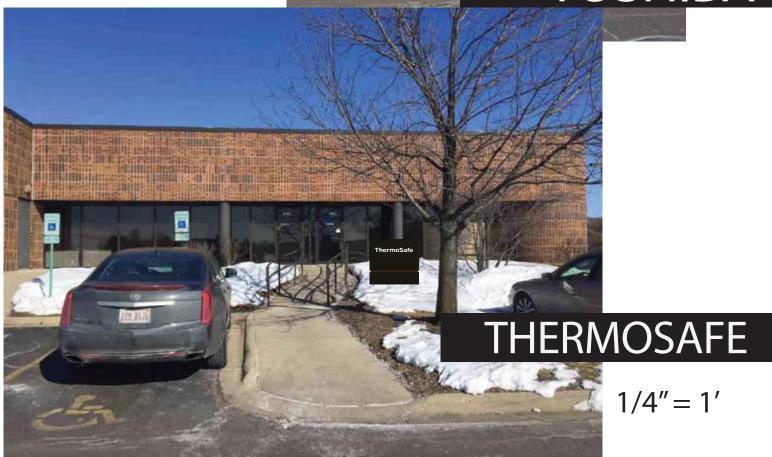

## Other Tenant Spaces

Building Elevations with sign Locations

1/4'' = 1'

1/4'' = 1'

### TOSHIBA