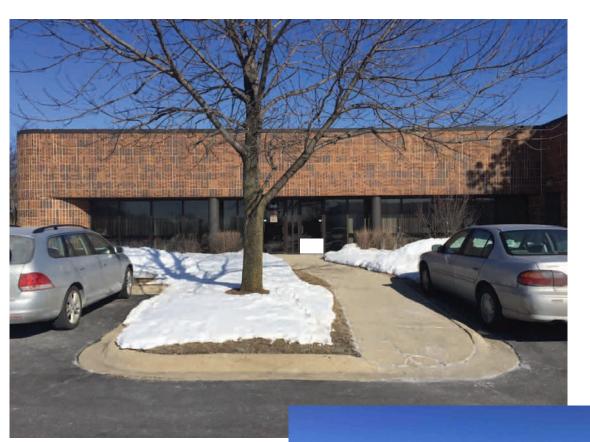

#### 3930 N. Ventura Drive Arlington Hts., IL 60005





**Round Lake Location** 

t: 847-543-7600 f: 847-543-7700 email: jennifer@signcentral.com 34039 N. Hainesville Road Round Lake, IL 60047

# Existing signs



# Existing Building Elevations

1/4'' = 1'

1/4'' = 1'



1/4'' = 1'

## Other Tenant Spaces



Building Elevations with sign Locations

1/4'' = 1'

1/4'' = 1'

### TOSHIBA



#### 3930 N. Ventura Drive Arlington Hts., IL 60005





**Round Lake Location** 

t: 847-543-7600 f: 847-543-7700 email: jennifer@signcentral.com 34039 N. Hainesville Road Round Lake, IL 60047

Proposed Sign

# Material of Sign

The material for the Background is Aluminum
Painted Duradonic Bronze

48

The material for the Letters are Acrylic 3/16" thick

SOARUS

15 ECHNOLOGY

LE MI BULLY MANAGEMENT AND MANAGEMEN







These are the surrounding building across the street and behind. Most of these offices are vacant and others are more than 250' away from property.