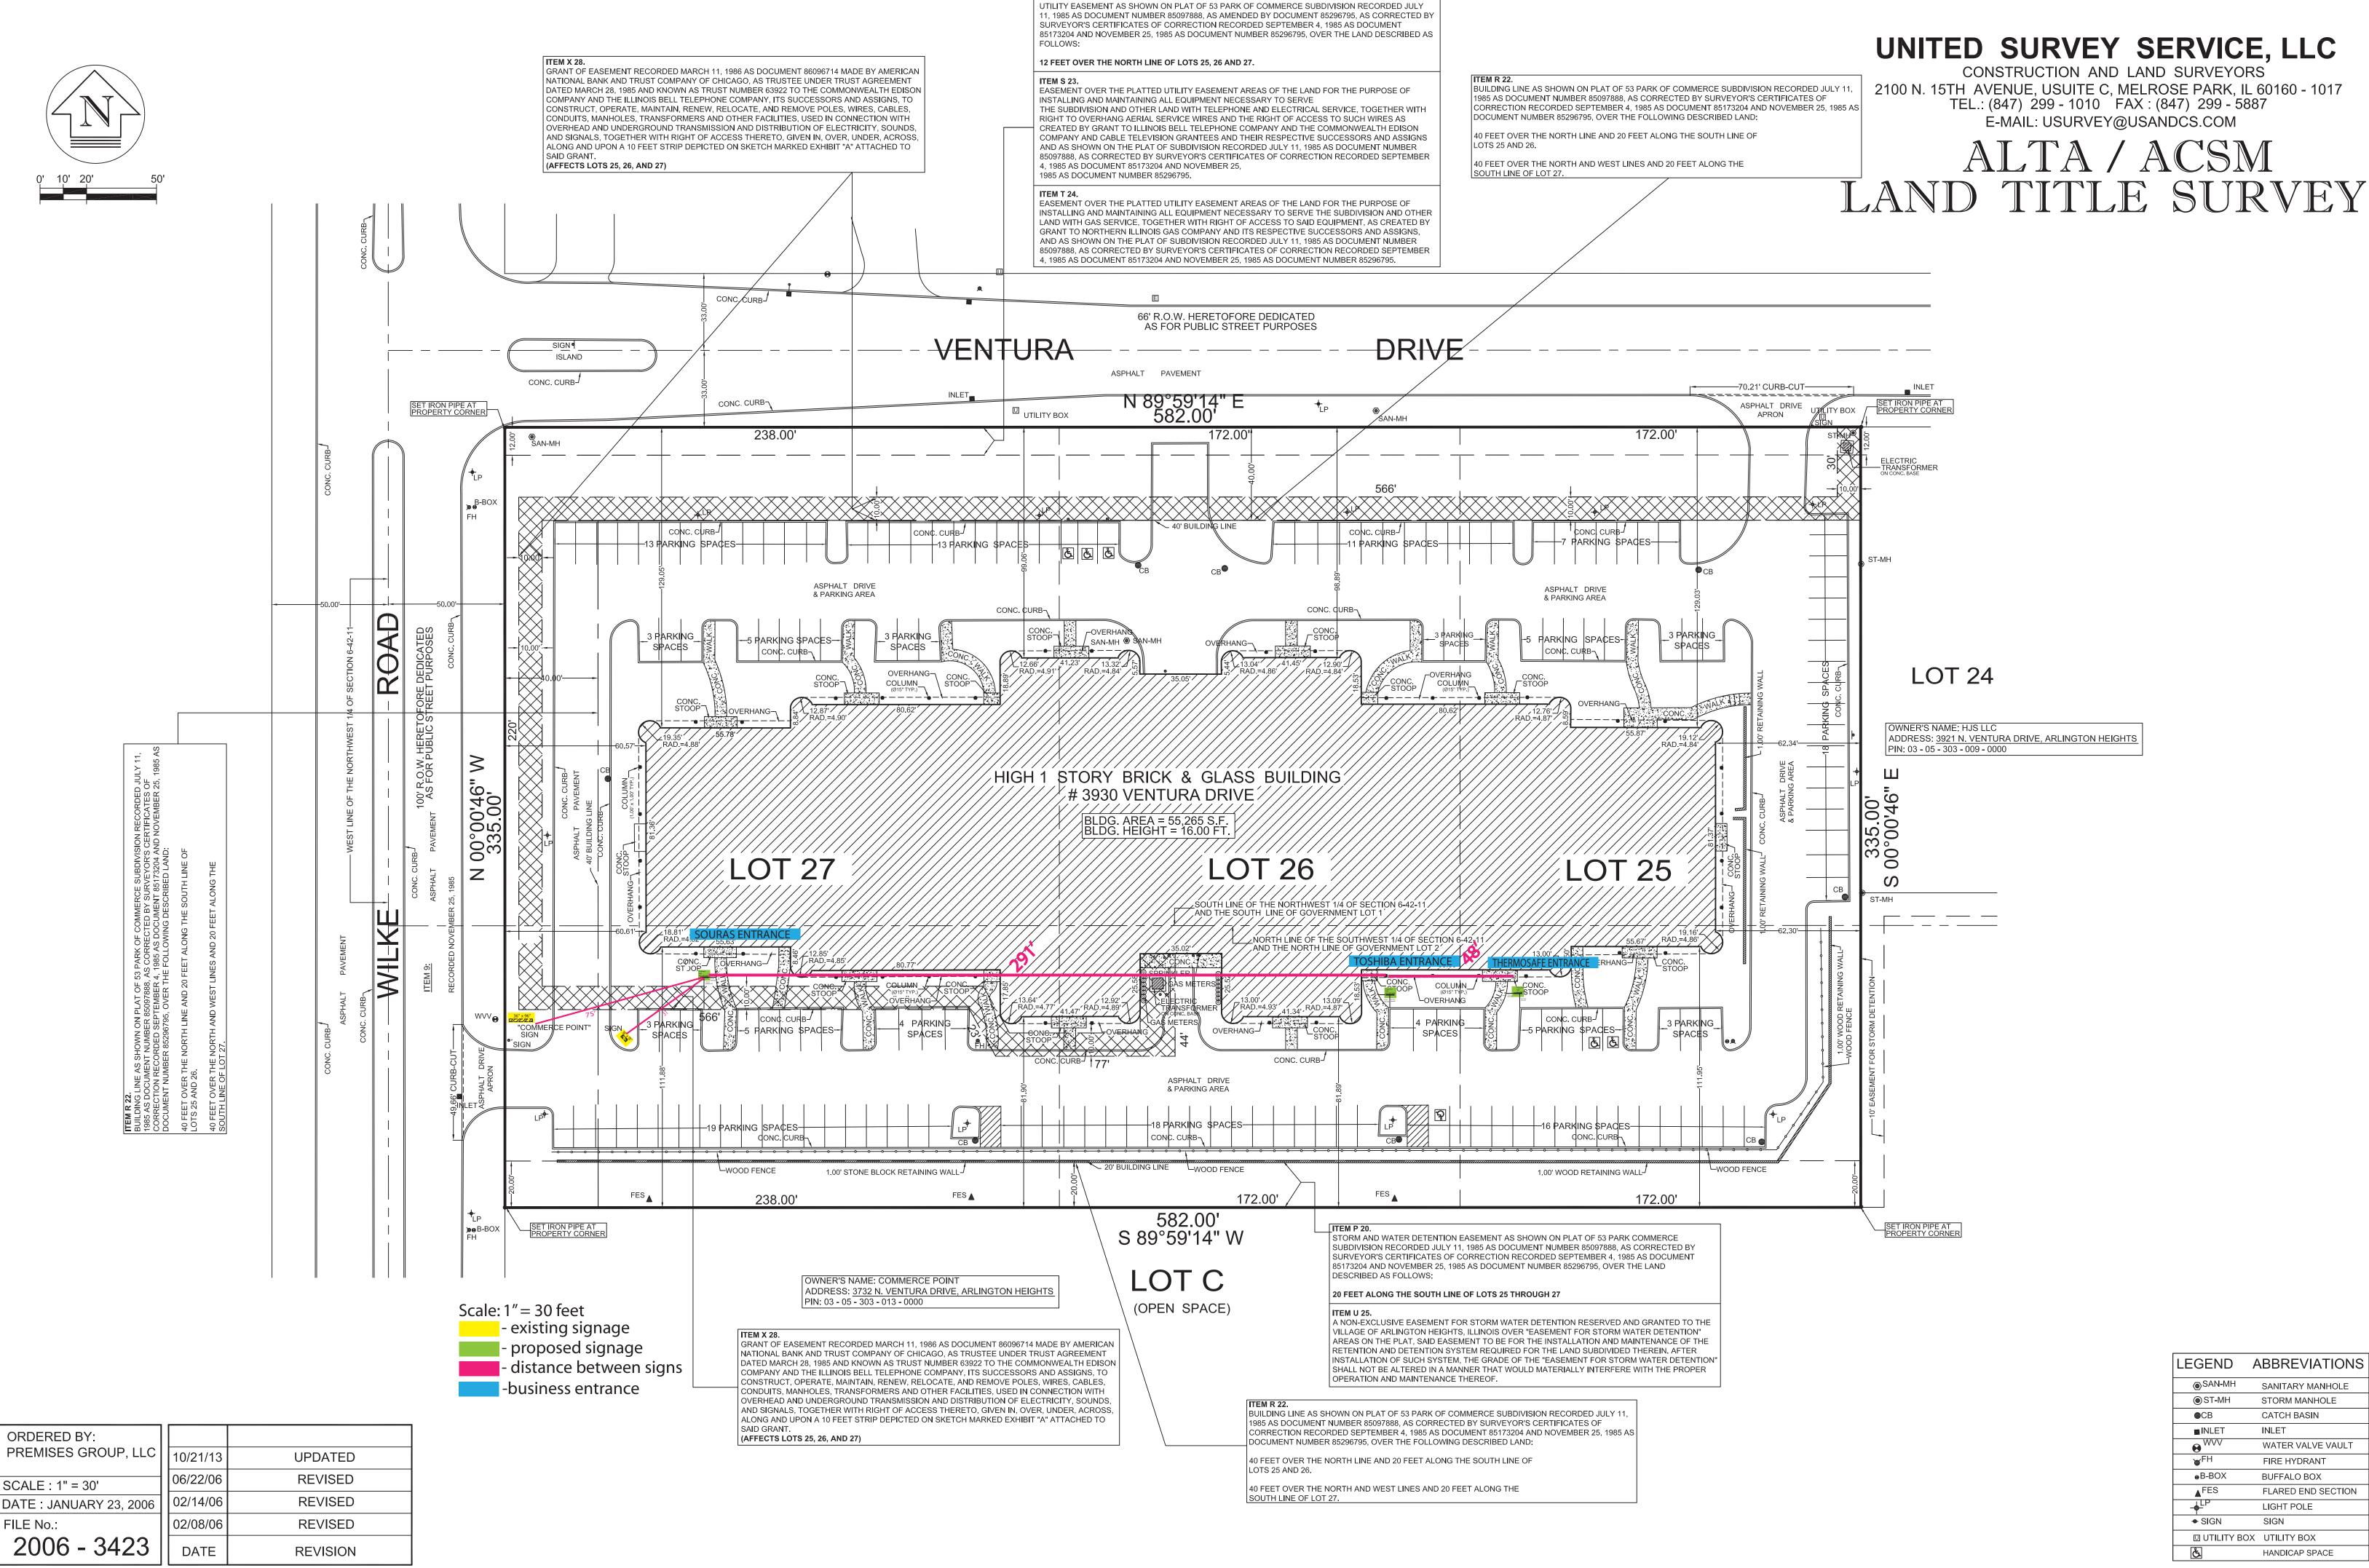

#### 3930 N. Ventura Drive Arlington Hts., IL 60005





**Round Lake Location** 

t: 847-543-7600 f: 847-543-7700 email: jennifer@signcentral.com 34039 N. Hainesville Road Round Lake, IL 60047

# Existing signs



# Existing Building Elevations

1/4'' = 1'

1/4'' = 1'



1/4'' = 1'

## Other Tenant Spaces



Building Elevations with sign Locations

1/4'' = 1'

1/4'' = 1'

### TOSHIBA



#### 3930 N. Ventura Drive Arlington Hts., IL 60005





**Round Lake Location** 

t: 847-543-7600 f: 847-543-7700 email: jennifer@signcentral.com 34039 N. Hainesville Road Round Lake, IL 60047

Proposed Sign

# Material of Sign

The material for the Background is Aluminum
Painted Duradonic Bronze

48

The material for the Letters are Acrylic 3/16" thick

SOARUS

15 ECHNOLOGY

LE MI BULLY MANAGEMENT AND