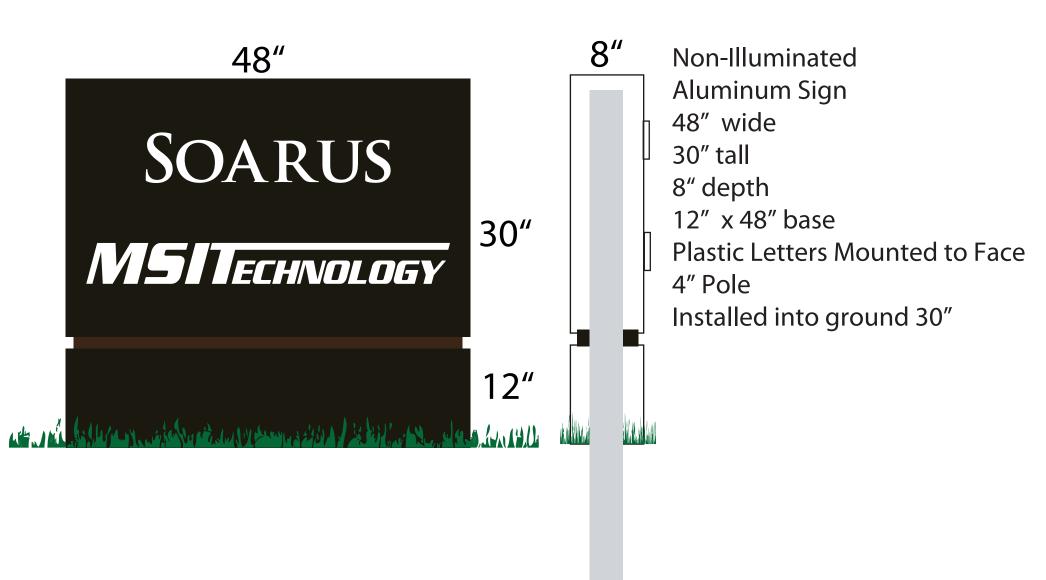

#### 3930 N. Ventura Drive Arlington Hts., IL 60005

**Round Lake Location** 

t: 847-543-7600 f: 847-543-7700 email: jennifer@signcentral.com 34039 N. Hainesville Road Round Lake, IL 60047

Proposed Sign

# Material of Sign

The material for the Background is Aluminum
Painted Duradonic Bronze

48

The material for the Letters are Acrylic 3/16" thick

SOARUS

15 ECHNOLOGY

LE MI BULLY MANAGEMENT AND MANAGEMEN

These are the surrounding building across the street and behind. Most of these offices are vacant and others are more than 250' away from property.