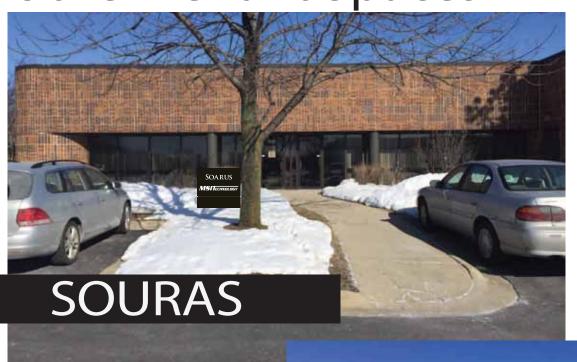

# Existing signs

# Existing Building Elevations

1/4'' = 1'

1/4'' = 1'

1/4'' = 1'