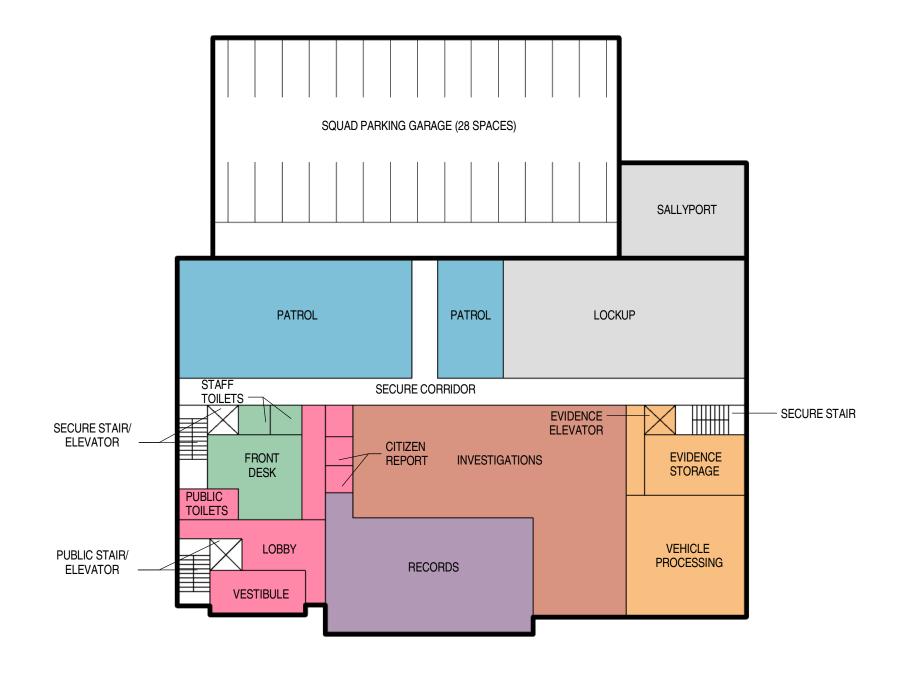

#### PARKING GARAGE AREA

INDOOR SQUAD PARKING GARAGE: 10,360 SF

#### POLICE VEHICLES (81 REQUIRED)

| • | INDOOR PARKING GARAGE:               | 28 |
|---|--------------------------------------|----|
| • | ON GRADE (INCLUDES 31 AT NW CORNER): | 67 |
|   | OPTION A (PARKING DECK ABOVE)        | 28 |
|   | OPTION B (FUTURE PARKING DECK ABOVE) | 0  |
|   | OPTION C,D,E, (NO PARKING DECK)      | 0  |