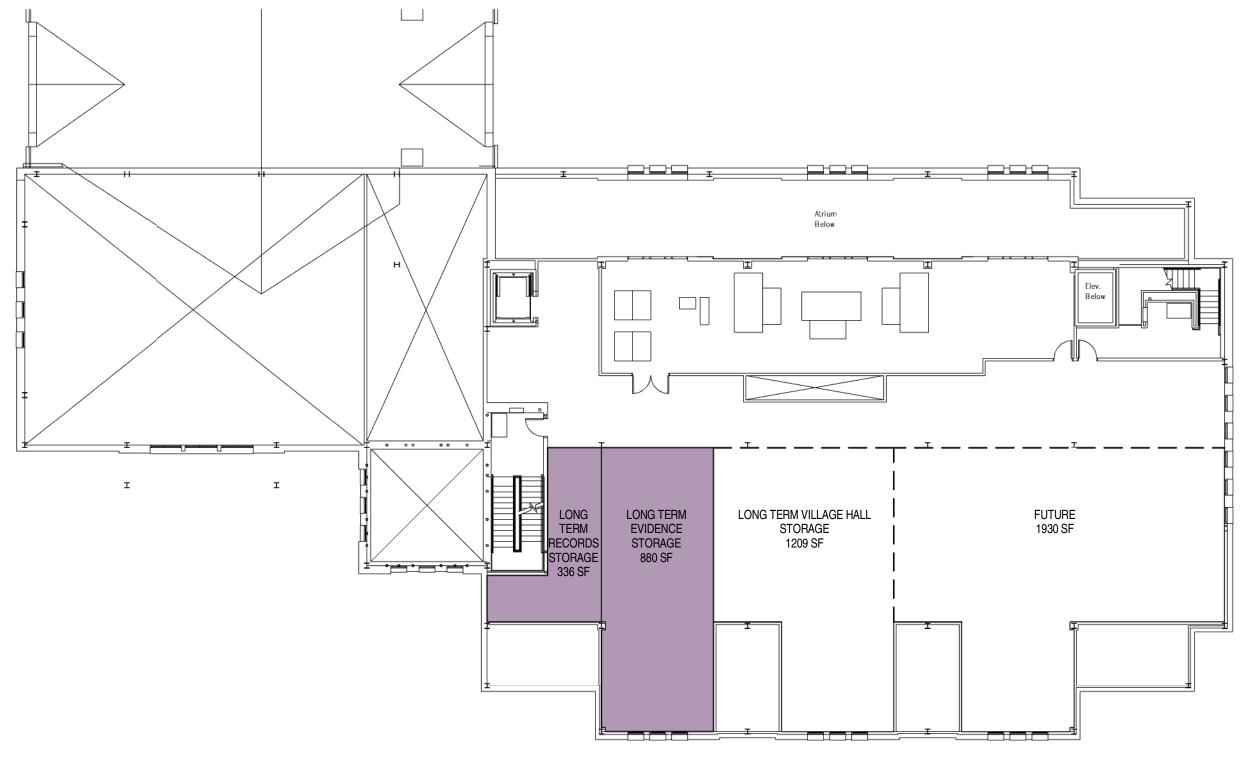

---|--------------------------------------|----|
| • | ON GRADE (INCLUDES 31 AT NW CORNER): | 67 |
|   | OPTION A (PARKING DECK ABOVE)        | 28 |
|   | OPTION B (FUTURE PARKING DECK ABOVE) | 0  |
|   | OPTION C,D,E, (NO PARKING DECK)      | 0  |

#### SUB-TOTAL POLICE VEHICLES

| SUB-TOTAL OPTION A        | 123 |
|---------------------------|-----|
| SUB-TOTAL OPTION B        | 95  |
| SUB-TOTAL OPTION C, D, E, | 95  |

#### STAFF AND PUBLIC

| • | EXISTING PARKING DECK      | 275 |
|---|----------------------------|-----|
| • | EXISTING LOTS ON SIGWALT   | 94  |
| • | PARALLEL PARKING AT FRONT  | 4   |
|   | SUB-TOTAL STAFF AND PUBLIC | 373 |

#### **TOTAL SITE PARKING:**

TOTAL 468 - 496



SCALE: 1" = 60'-0"05/13/15

14-1933.01



SITE PLAN - OPTIONS A - E













14-1933.01







































SCALE: 1/16" = 1'-0" 05/13/15

14-1933.01





SCALE: 1/16" = 1'-0" 05/13/15



05/13/15