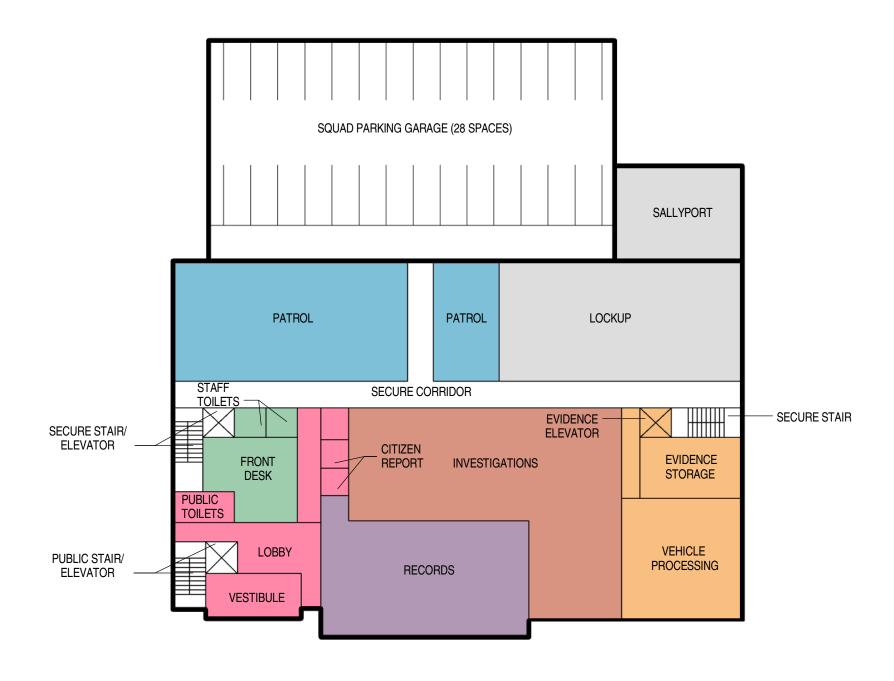

#### PARKING GARAGE AREA

INDOOR SQUAD PARKING GARAGE: 10,360 SF

#### POLICE VEHICLES (81 REQUIRED)

| • | INDOOR PARKING GARAGE:               | 28 |
|---|--------------------------------------|----|
| • | ON GRADE (INCLUDES 31 AT NW CORNER): | 67 |
|   | OPTION A (PARKING DECK ABOVE)        | 28 |
|   | OPTION B (FUTURE PARKING DECK ABOVE) | 0  |
|   | OPTION C,D,E, (NO PARKING DECK)      | 0  |