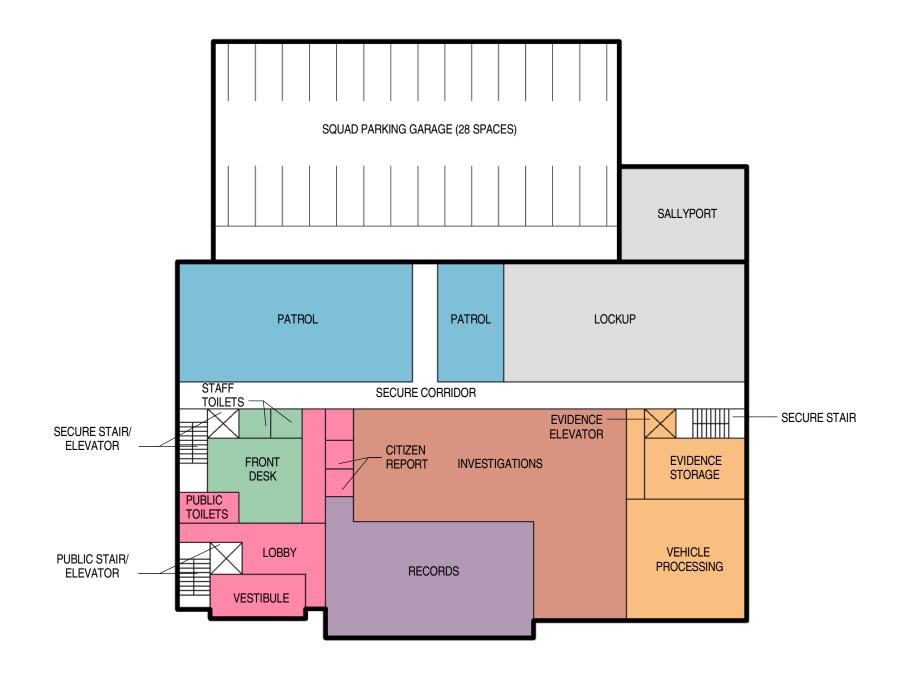

#### **BUILDING AREA**

| • | LOWER LEVEL:                     | 23,000 SF |
|---|----------------------------------|-----------|
| • | MAIN LEVEL (INCLUDES SALLYPORT): | 24,500 SF |
| • | SECOND LEVEL:                    | 23,000 SF |

#### PARKING GARAGE AREA

INDOOR SQUAD PARKING GARAGE: 10,360 SF