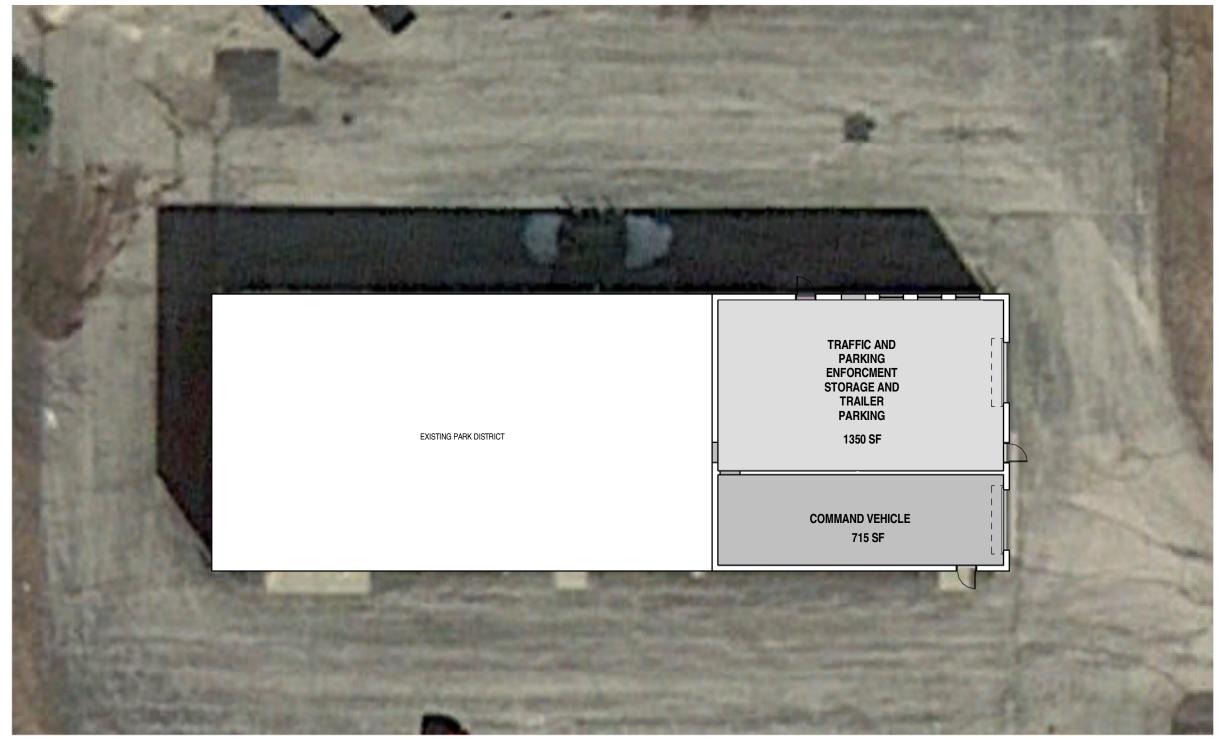

#### PARKING GARAGE AREA

INDOOR SQUAD PARKING GARAGE: 10,360 SF

#### POLICE VEHICLES (81 REQUIRED)

| • | INDOOR PARKING GARAGE:               | 28 |
|---|--------------------------------------|----|
| • | ON GRADE (INCLUDES 31 AT NW CORNER): | 67 |
|   | OPTION A (PARKING DECK ABOVE)        | 28 |
|   | OPTION B (FUTURE PARKING DECK ABOVE) | 0  |
|   | OPTION C,D,E, (NO PARKING DECK)      | 0  |