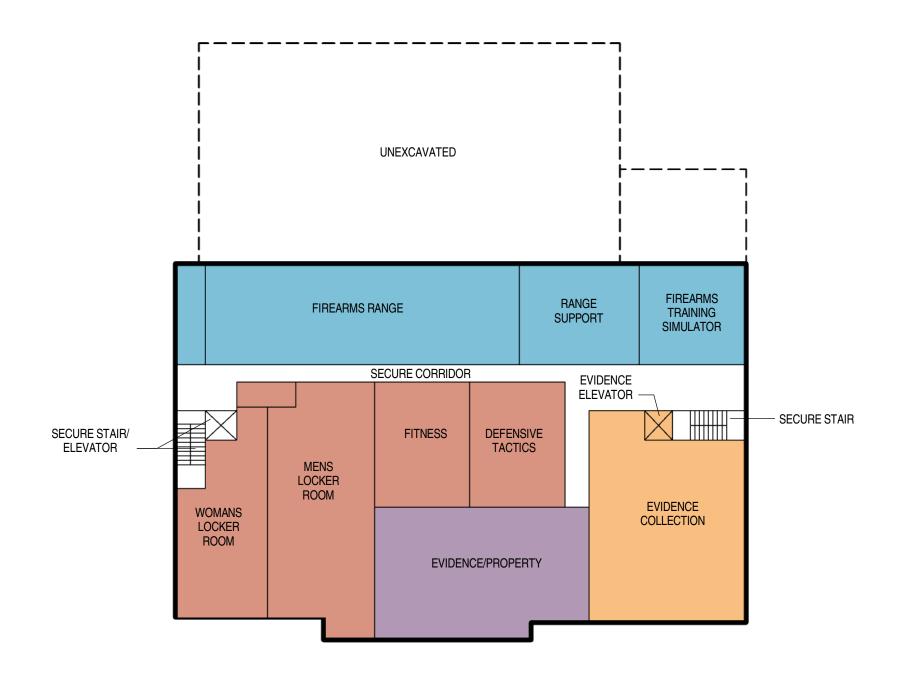

#### **BUILDING AREA**

| • | LOWER LEVEL:                     | 23,000 SF |
|---|----------------------------------|-----------|
| • | MAIN LEVEL (INCLUDES SALLYPORT): | 24,500 SF |
| • | SECOND LEVEL:                    | 23,000 SF |