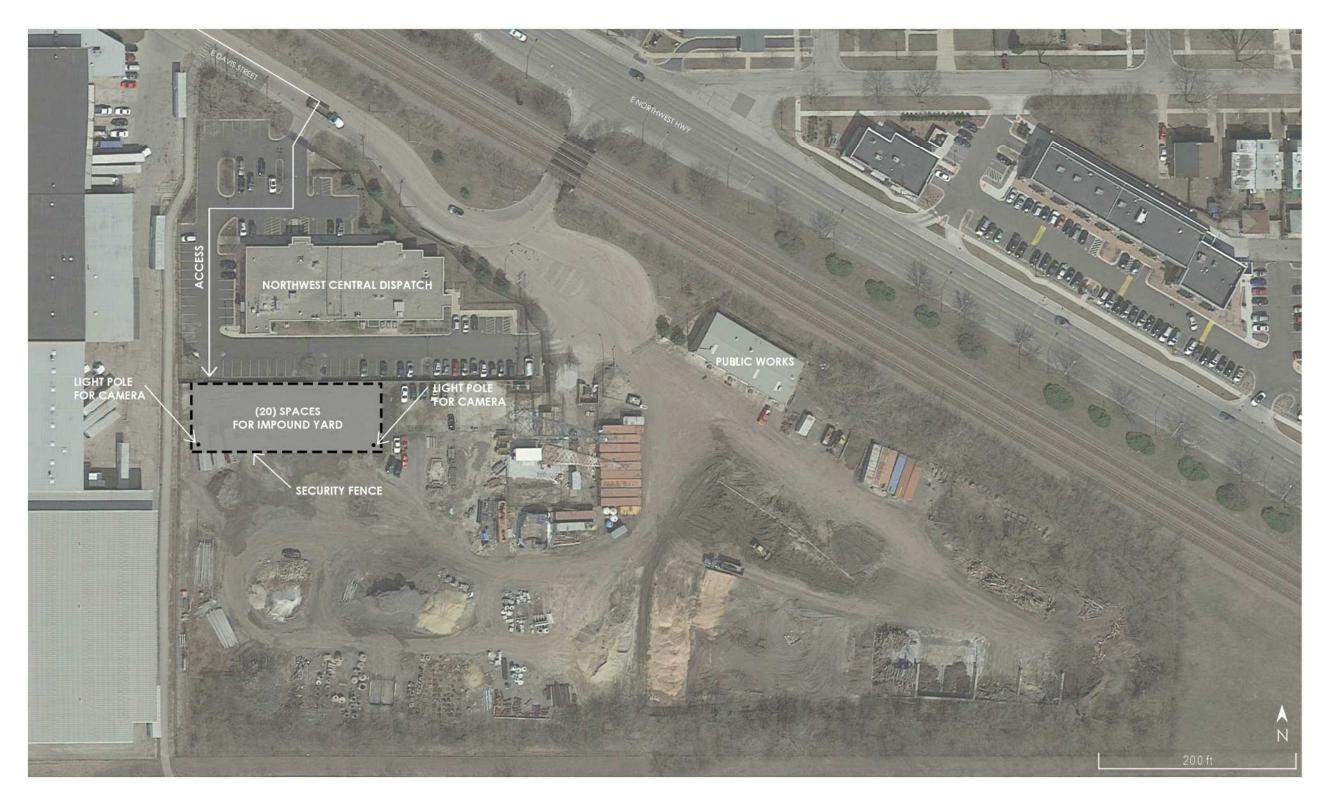

#### **TOTAL SITE PARKING:**

TOTAL 468 - 496

SCALE: 1" = 60'-0"05/13/15

14-1933.01

SITE PLAN - OPTIONS A - E

14-1933.01

SCALE: 1/16" = 1'-0" 05/13/15

14-1933.01