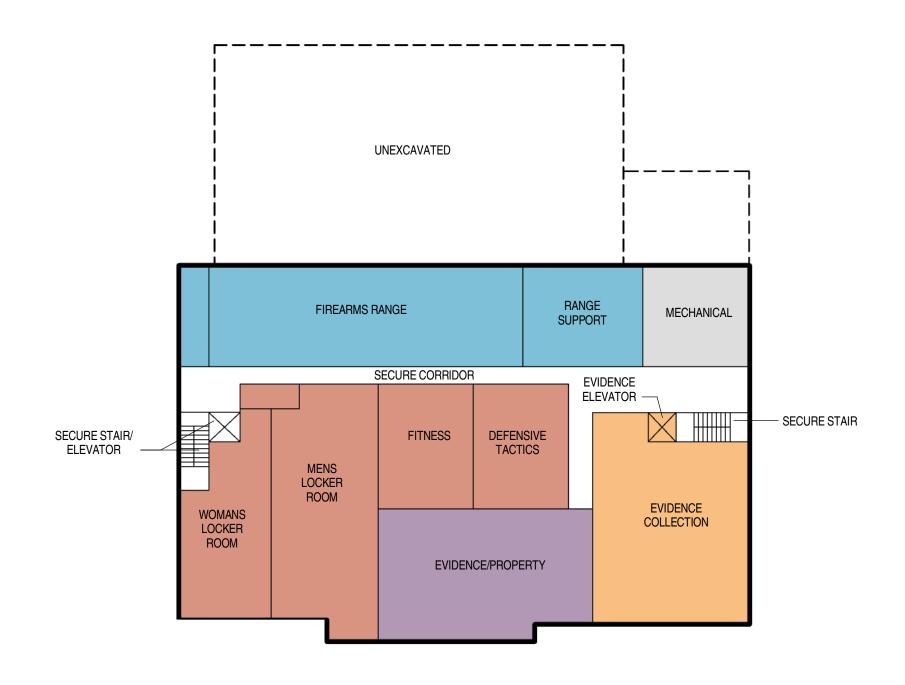

------------------------------|----|
| • | ON GRADE (INCLUDES 31 AT NW CORNER): | 67 |
|   | OPTION A (PARKING DECK ABOVE)        | 28 |
|   | OPTION B (FUTURE PARKING DECK ABOVE) | 0  |
|   | OPTION C,D,E, (NO PARKING DECK)      | 0  |

#### SUB-TOTAL POLICE VEHICLES

| SUB-TOTAL OPTION A        | 123 |
|---------------------------|-----|
| SUB-TOTAL OPTION B        | 95  |
| SUB-TOTAL OPTION C, D, E, | 95  |

#### STAFF AND PUBLIC

| • | EXISTING PARKING DECK      | 275 |
|---|----------------------------|-----|
| • | EXISTING LOTS ON SIGWALT   | 94  |
| • | PARALLEL PARKING AT FRONT  | 4   |
|   | SUB-TOTAL STAFF AND PUBLIC | 373 |

#### **TOTAL SITE PARKING:**

TOTAL 468 - 496



SCALE: 1" = 60'-0"05/13/15

14-1933.01



SITE PLAN - OPTIONS A - E













14-1933.01







































SCALE: 1/16" = 1'-0" 05/13/15

14-1933.01





SCALE: 1/16" = 1'-0" 05/13/15



05/13/15