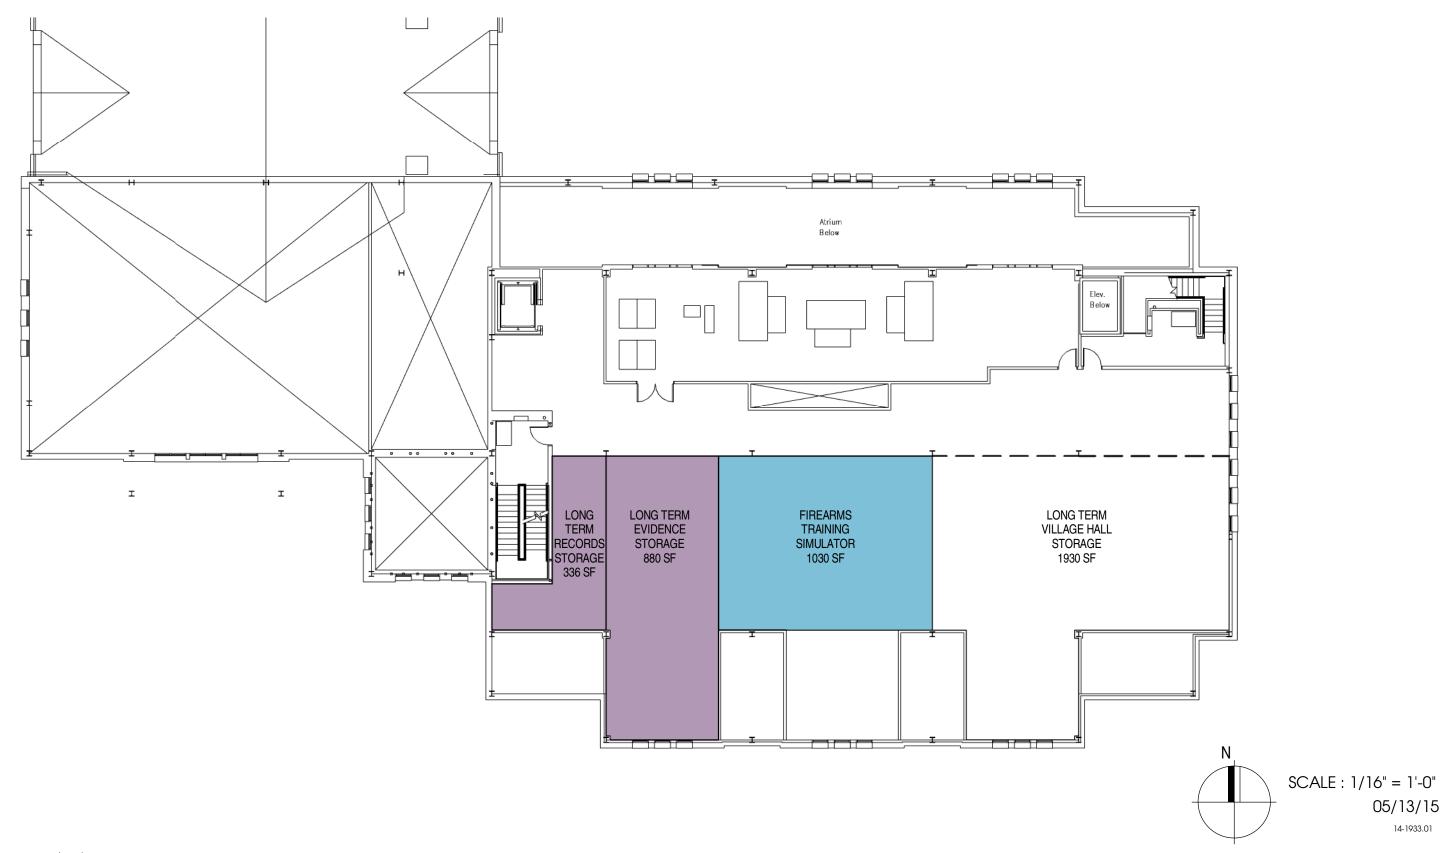

--------------------------|----|
| • | ON GRADE (INCLUDES 31 AT NW CORNER): | 67 |
|   | OPTION A (PARKING DECK ABOVE)        | 28 |
|   | OPTION B (FUTURE PARKING DECK ABOVE) | 0  |
|   | OPTION C,D,E, (NO PARKING DECK)      | 0  |

#### SUB-TOTAL POLICE VEHICLES

| SUB-TOTAL OPTION A        | 123 |
|---------------------------|-----|
| SUB-TOTAL OPTION B        | 95  |
| SUB-TOTAL OPTION C, D, E, | 95  |

#### STAFF AND PUBLIC

| • | EXISTING PARKING DECK      | 275 |
|---|----------------------------|-----|
| • | EXISTING LOTS ON SIGWALT   | 94  |
| • | PARALLEL PARKING AT FRONT  | 4   |
|   | SUB-TOTAL STAFF AND PUBLIC | 373 |

#### **TOTAL SITE PARKING:**

TOTAL 468 - 496



SCALE: 1" = 60'-0"05/13/15

14-1933.01



SITE PLAN - OPTIONS A - E













14-1933.01







































SCALE: 1/16" = 1'-0" 05/13/15

14-1933.01





SCALE: 1/16" = 1'-0" 05/13/15



05/13/15