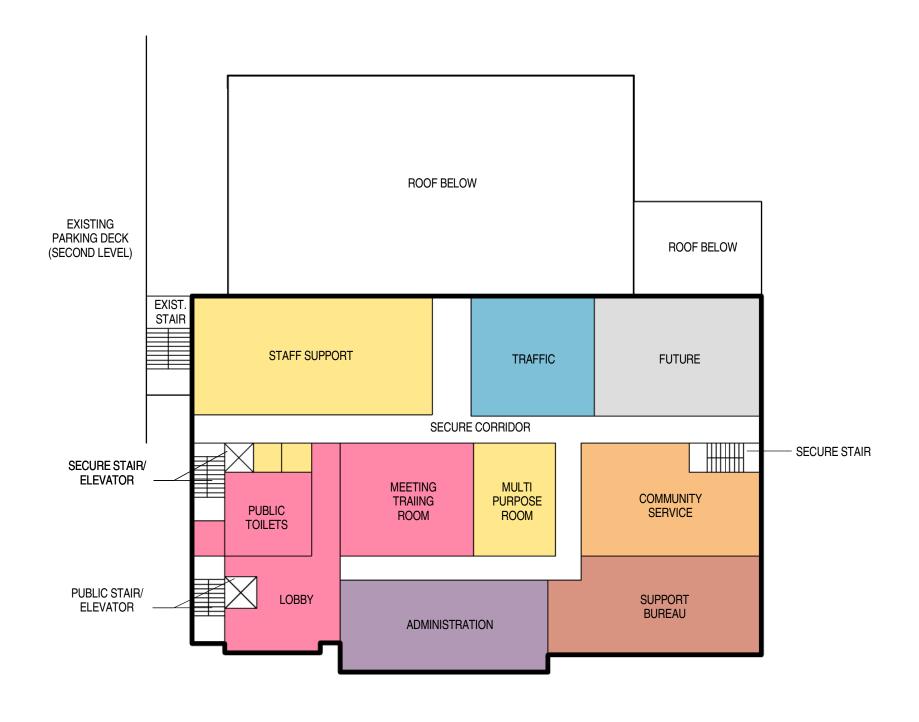

----------------------------------|----|
| • | ON GRADE (INCLUDES 31 AT NW CORNER): | 67 |
|   | OPTION A (PARKING DECK ABOVE)        | 28 |
|   | OPTION B (FUTURE PARKING DECK ABOVE) | 0  |
|   | OPTION C,D,E, (NO PARKING DECK)      | 0  |

#### SUB-TOTAL POLICE VEHICLES

| SUB-TOTAL OPTION A        | 123 |
|---------------------------|-----|
| SUB-TOTAL OPTION B        | 95  |
| SUB-TOTAL OPTION C, D, E, | 95  |

#### STAFF AND PUBLIC

| • | EXISTING PARKING DECK      | 275 |
|---|----------------------------|-----|
| • | EXISTING LOTS ON SIGWALT   | 94  |
| • | PARALLEL PARKING AT FRONT  | 4   |
|   | SUB-TOTAL STAFF AND PUBLIC | 373 |

#### **TOTAL SITE PARKING:**

TOTAL 468 - 496



SCALE: 1" = 60'-0"05/13/15

14-1933.01



SITE PLAN - OPTIONS A - E













14-1933.01







































SCALE: 1/16" = 1'-0" 05/13/15

14-1933.01





SCALE: 1/16" = 1'-0" 05/13/15



05/13/15