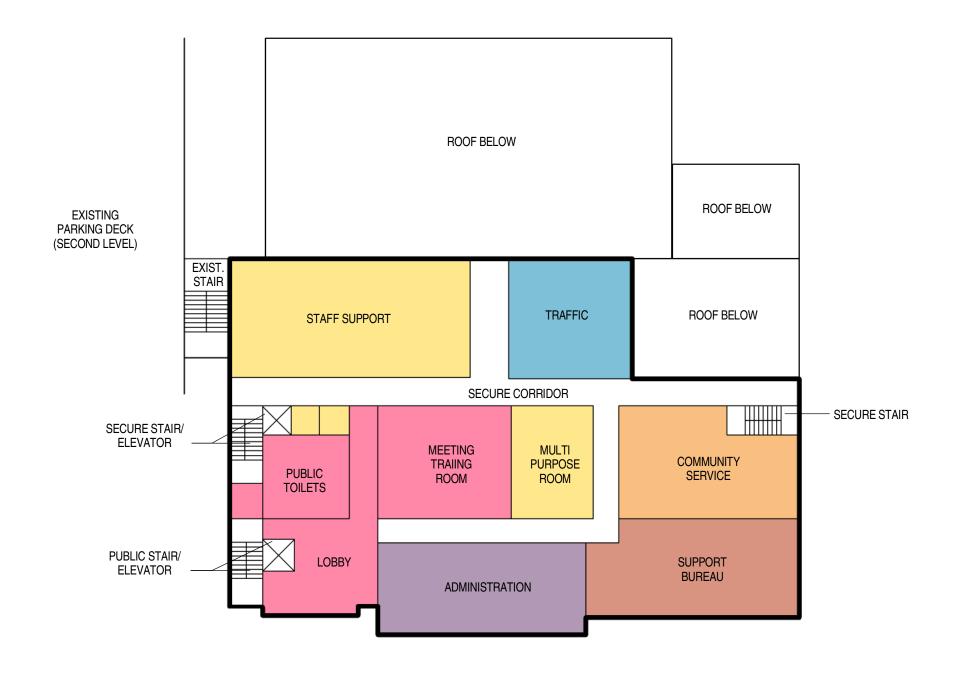

------------------|----|
| • | ON GRADE (INCLUDES 31 AT NW CORNER): | 67 |
|   | OPTION A (PARKING DECK ABOVE)        | 28 |
|   | OPTION B (FUTURE PARKING DECK ABOVE) | 0  |
|   | OPTION C,D,E, (NO PARKING DECK)      | 0  |

#### SUB-TOTAL POLICE VEHICLES

| SUB-TOTAL OPTION A        | 123 |
|---------------------------|-----|
| SUB-TOTAL OPTION B        | 95  |
| SUB-TOTAL OPTION C, D, E, | 95  |

#### STAFF AND PUBLIC

| • | EXISTING PARKING DECK      | 275 |
|---|----------------------------|-----|
| • | EXISTING LOTS ON SIGWALT   | 94  |
| • | PARALLEL PARKING AT FRONT  | 4   |
|   | SUB-TOTAL STAFF AND PUBLIC | 373 |

#### **TOTAL SITE PARKING:**

TOTAL 468 - 496



SCALE: 1" = 60'-0"05/13/15

14-1933.01



SITE PLAN - OPTIONS A - E













14-1933.01







































SCALE: 1/16" = 1'-0" 05/13/15

14-1933.01





SCALE: 1/16" = 1'-0" 05/13/15



05/13/15