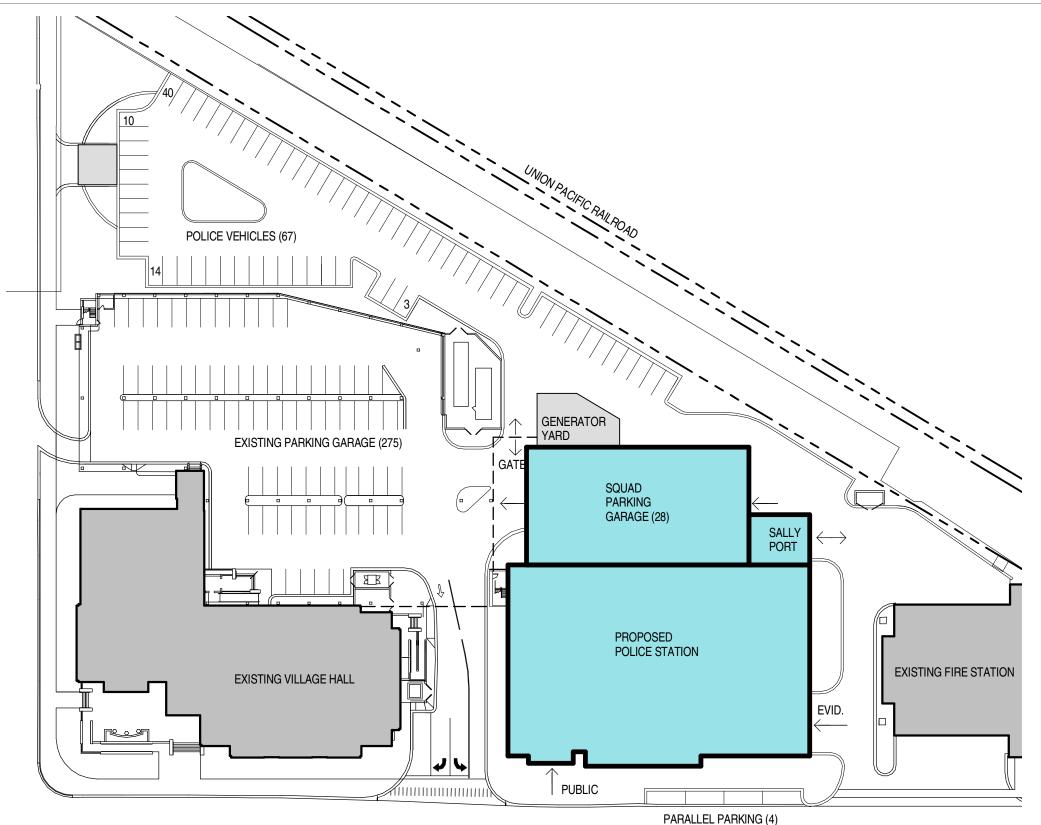

#### **BUILDING AREA**

| • | LOWER LEVEL:                     | 23,000 SF |
|---|----------------------------------|-----------|
| • | MAIN LEVEL (INCLUDES SALLYPORT): | 24,500 SF |
| • | SECOND LEVEL:                    | 23,000 SF |

#### TOTAL: 70,500 SF

#### PARKING GARAGE AREA

INDOOR SQUAD PARKING GARAGE: 10,360 SF

#### PARKING BREAKDOWN

#### POLICE VEHICLES (81 REQUIRED)

| • | INDOOR PARKING GARAGE:               | 28 |
|---|--------------------------------------|----|
| • | ON GRADE (INCLUDES 31 AT NW CORNER): | 67 |
|   | OPTION A (PARKING DECK ABOVE)        | 28 |
|   | OPTION B (FUTURE PARKING DECK ABOVE) | 0  |
|   | OPTION C,D,E, (NO PARKING DECK)      | 0  |

#### SUB-TOTAL POLICE VEHICLES

| SUB-TOTAL OPTION A        | 123 |
|---------------------------|-----|
| SUB-TOTAL OPTION B        | 95  |
| SUB-TOTAL OPTION C, D, E, | 95  |

#### STAFF AND PUBLIC

| • | EXISTING PARKING DECK      | 275 |
|---|----------------------------|-----|
| • | EXISTING LOTS ON SIGWALT   | 94  |
| • | PARALLEL PARKING AT FRONT  | 4   |
|   | SUB-TOTAL STAFF AND PUBLIC | 373 |

#### **TOTAL SITE PARKING:**

TOTAL 468 - 496

SCALE: 1" = 60'-0"05/13/15

14-1933.01

SITE PLAN - OPTIONS A - E

14-1933.01

SCALE: 1/16" = 1'-0" 05/13/15

14-1933.01