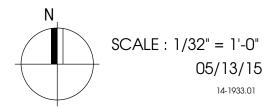

------------|----|
| • | ON GRADE (INCLUDES 31 AT NW CORNER): | 67 |
|   | OPTION A (PARKING DECK ABOVE)        | 28 |
|   | OPTION B (FUTURE PARKING DECK ABOVE) | 0  |
|   | OPTION C,D,E, (NO PARKING DECK)      | 0  |

#### SUB-TOTAL POLICE VEHICLES

| SUB-TOTAL OPTION A        | 123 |
|---------------------------|-----|
| SUB-TOTAL OPTION B        | 95  |
| SUB-TOTAL OPTION C, D, E, | 95  |

#### STAFF AND PUBLIC

| • | EXISTING PARKING DECK      | 275 |
|---|----------------------------|-----|
| • | EXISTING LOTS ON SIGWALT   | 94  |
| • | PARALLEL PARKING AT FRONT  | 4   |
|   | SUB-TOTAL STAFF AND PUBLIC | 373 |

#### **TOTAL SITE PARKING:**

TOTAL 468 - 496



SCALE: 1" = 60'-0"05/13/15

14-1933.01



SITE PLAN - OPTIONS A - E













14-1933.01







































SCALE: 1/16" = 1'-0" 05/13/15

14-1933.01





SCALE: 1/16" = 1'-0" 05/13/15



05/13/15