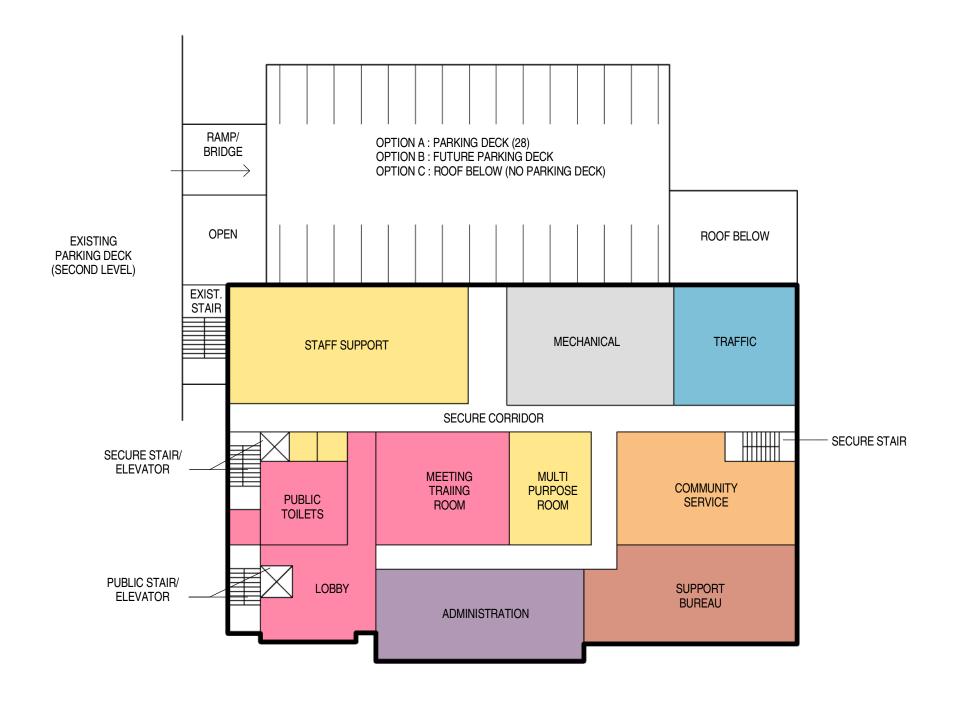

#### **BUILDING AREA**

| • | LOWER LEVEL:                     | 23,000 SF |
|---|----------------------------------|-----------|
| • | MAIN LEVEL (INCLUDES SALLYPORT): | 24,500 SF |
| • | SECOND LEVEL:                    | 23,000 SF |

#### POLICE VEHICLES (81 REQUIRED)

| • | INDOOR PARKING GARAGE:               | 28 |
|---|--------------------------------------|----|
| • | ON GRADE (INCLUDES 31 AT NW CORNER): | 67 |
|   | OPTION A (PARKING DECK ABOVE)        | 28 |
|   | OPTION B (FUTURE PARKING DECK ABOVE) | 0  |
|   | OPTION C,D,E, (NO PARKING DECK)      | 0  |