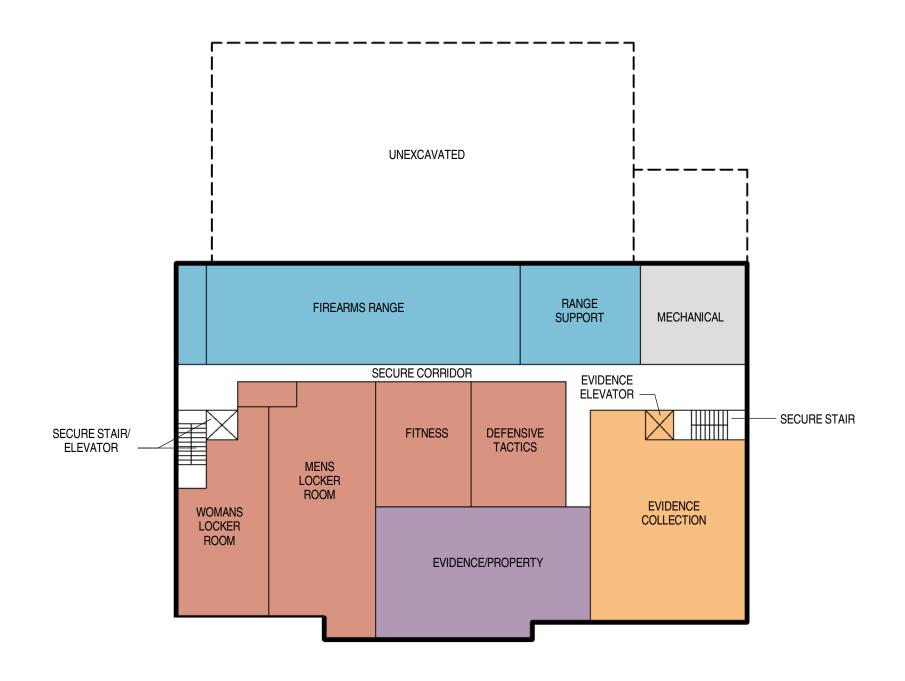

--------------|----|
| • | ON GRADE (INCLUDES 31 AT NW CORNER): | 67 |
|   | OPTION A (PARKING DECK ABOVE)        | 28 |
|   | OPTION B (FUTURE PARKING DECK ABOVE) | 0  |
|   | OPTION C,D,E, (NO PARKING DECK)      | 0  |

#### SUB-TOTAL POLICE VEHICLES

| SUB-TOTAL OPTION A        | 123 |
|---------------------------|-----|
| SUB-TOTAL OPTION B        | 95  |
| SUB-TOTAL OPTION C, D, E, | 95  |

#### STAFF AND PUBLIC

| • | EXISTING PARKING DECK      | 275 |
|---|----------------------------|-----|
| • | EXISTING LOTS ON SIGWALT   | 94  |
| • | PARALLEL PARKING AT FRONT  | 4   |
|   | SUB-TOTAL STAFF AND PUBLIC | 373 |

#### **TOTAL SITE PARKING:**

TOTAL 468 - 496



SCALE: 1" = 60'-0"05/13/15

14-1933.01



SITE PLAN - OPTIONS A - E













14-1933.01







































SCALE: 1/16" = 1'-0" 05/13/15

14-1933.01





SCALE: 1/16" = 1'-0" 05/13/15



05/13/15