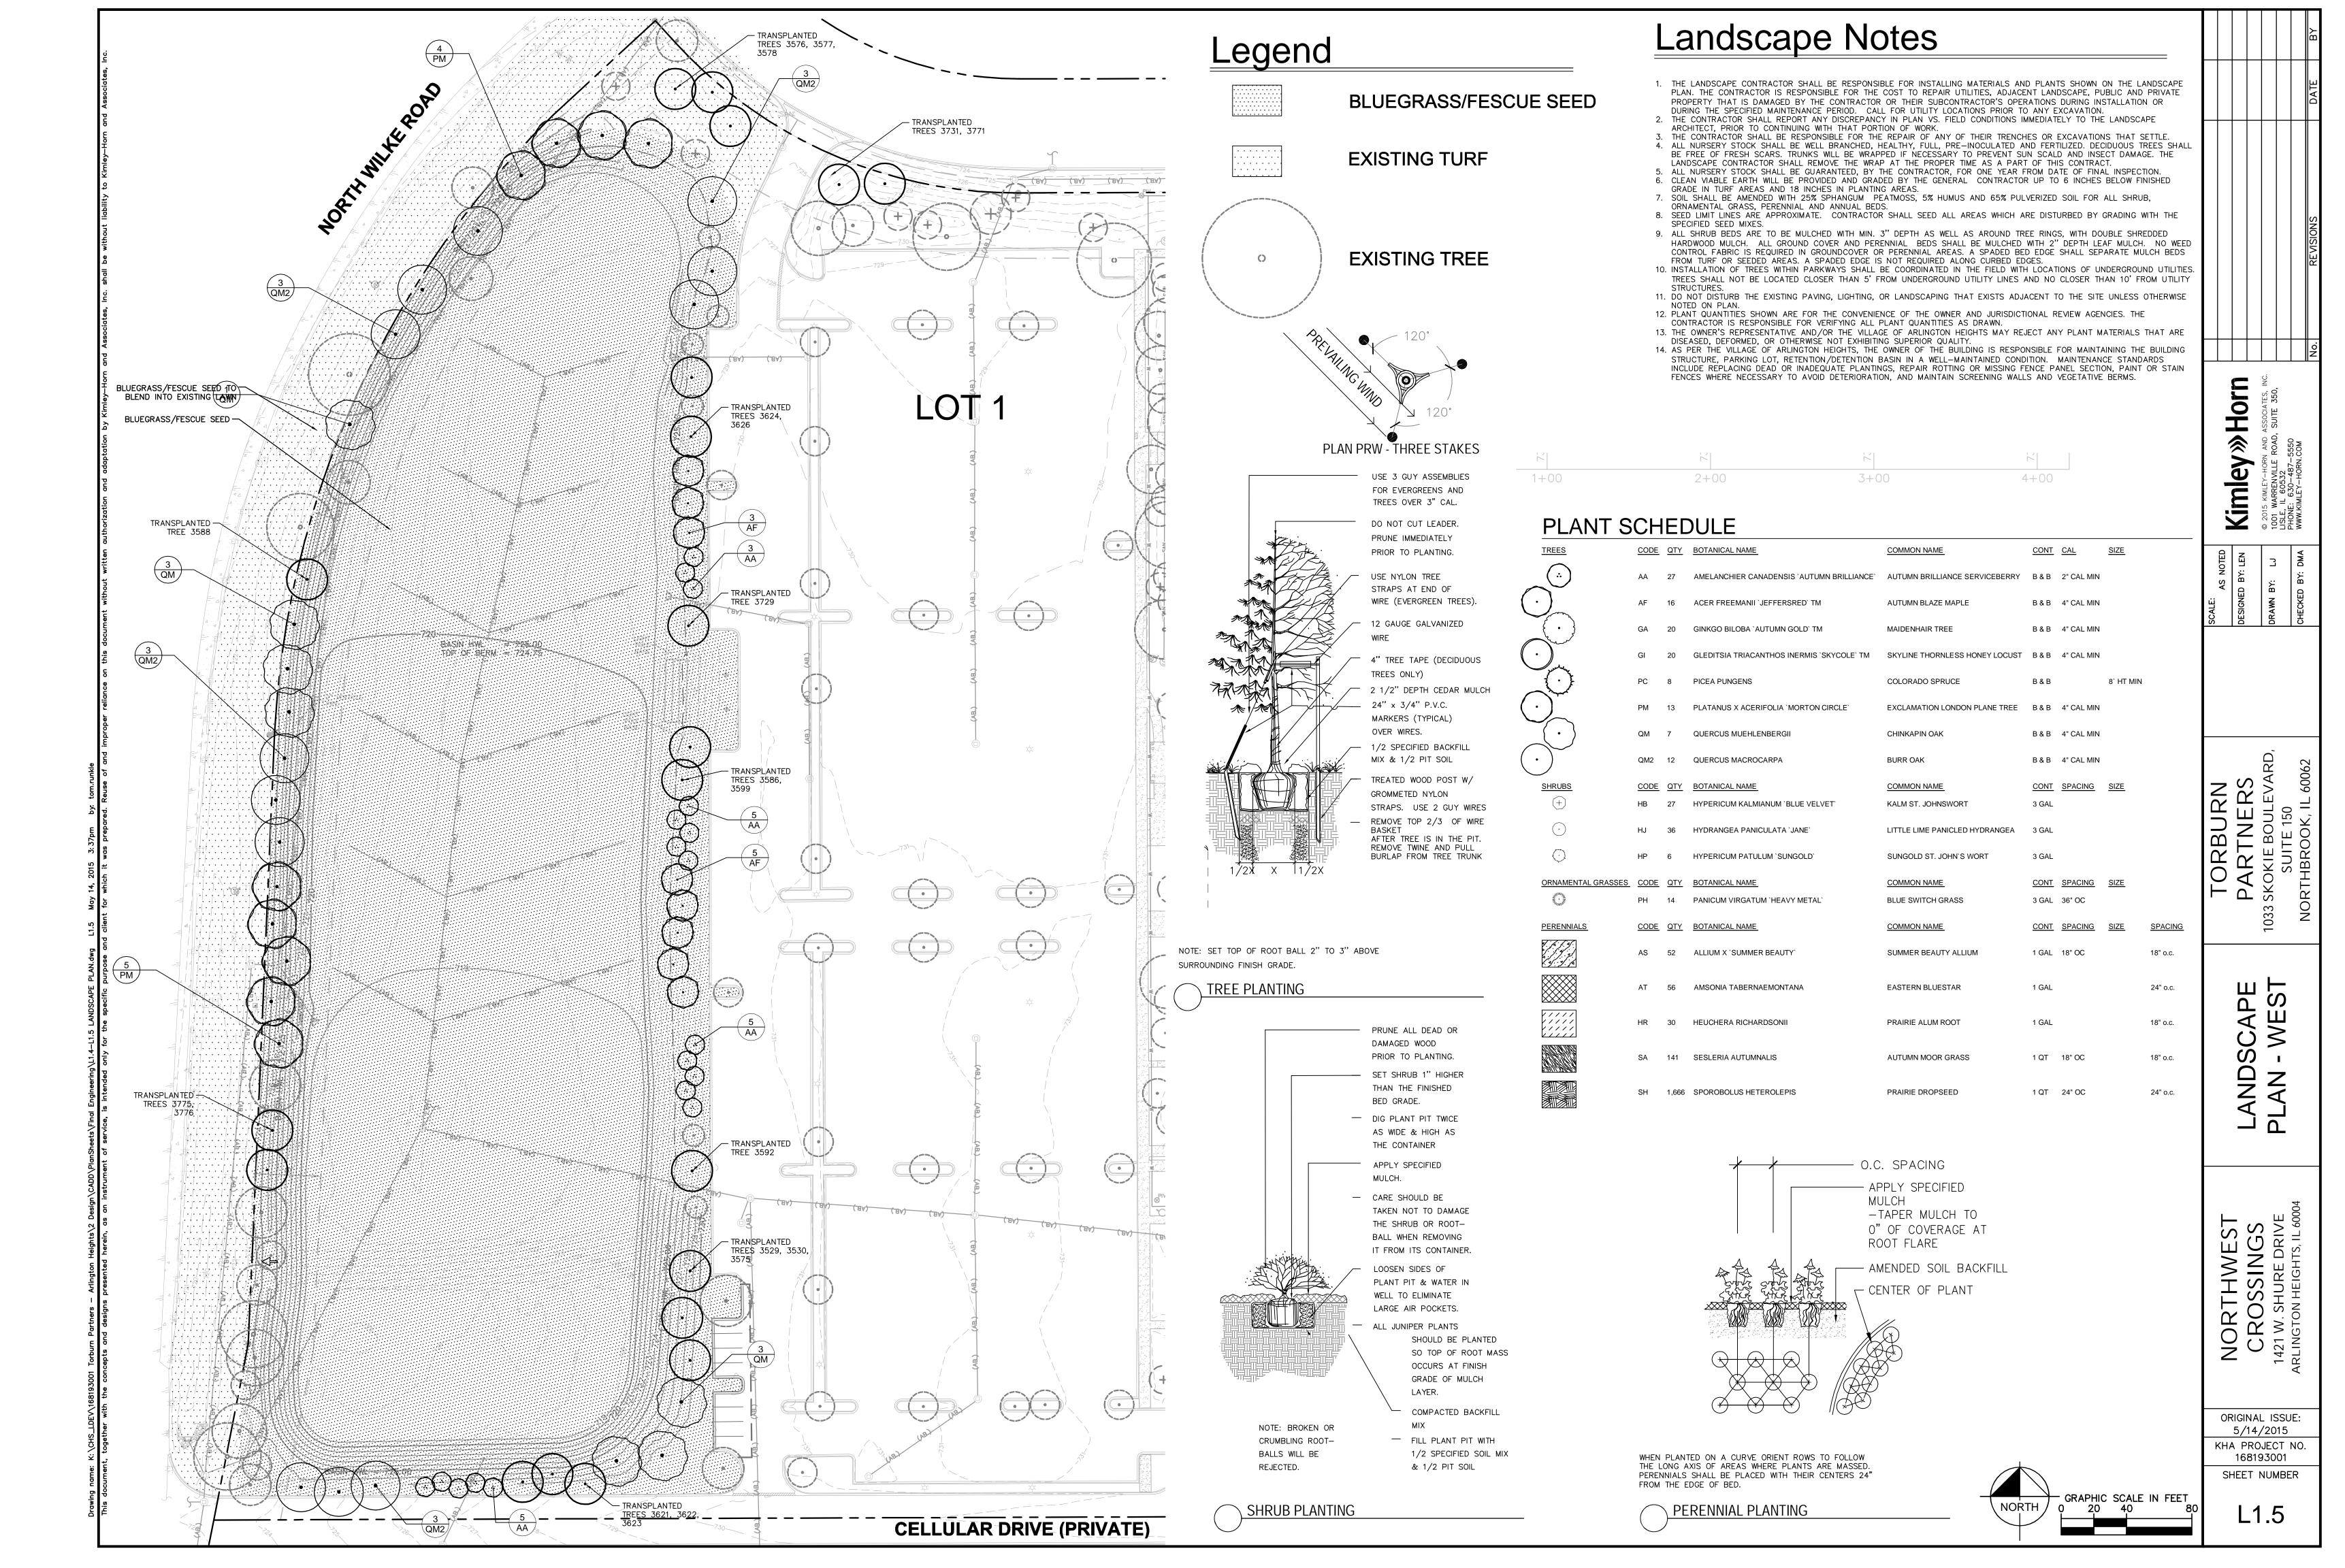

| Red Maple                             | 9   |              | Canopy     | Fair      | Remain           |
| 3755 |                                   | n                                     | 1.1 |              | Canopy     | Good      | Remain           |
| 3756 | Acer platanoides                  | Norway Maple                          | 14  | <u></u>      | Carropy    | <u></u>   |                  |
|      | Acer platanoides Acer platanoides | Norway Maple                          | 18  |              | Canopy     | Excellent | Remain           |
| 3756 |                                   | , ' '                                 |     |              | • • •      |           | Remain<br>Remain |

Kimley » Horn

ORIGINAL ISSUE: 5/14/2015 KHA PROJECT NO. 168193001

SHEET NUMBER