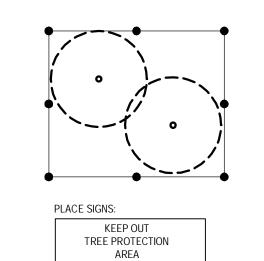

#### TRUNK PROTECTION Required if wheeled construction equipment involved within 20' or less. 1" boards not less than 5' long or to reach first scaffold branch. Wire to hold boards in place, no nails permitted. include wrapping of burlap under boards. BRANCH PROTECTION Protect lower branches of construction fencing or equal at dripline (min.)

EVERY 50' ATTACHED TO FENCING

Canopy

EXTENDS FROM DRIPLINE TO DRIPLINE

TREE PROTECTION NOTES

1. All trees to be protected and preserved shall be per detail. grouping of more than one tree may occur.

2. Trees to be protected and preserved shall be identified on the trunk with white survey tape.

7

- 4. Tree roots shall not be cut unless cutting is unavoidable.5. Trenches shall be hand dug within the drip line in areas where roots two inches in diameter and greater are present, or when in close proximity to low branching trees. whenever possible,
- roots two inches or greater in diameter shall be tunneled or bored under and shall be covered to prevent dehydration. 6. When root cutting is unavoidable, a clean sharp cut shall be made to avoid shredding or smashing. root cuts should be made back to a lateral root. whenever possible, roots should be cut between late fall and bud opening, when root energy supplies are high and conditions are least favorable for disease causing agents. exposed roots shall be covered immediately to
- prevent dehydration. roots shall be covered with soil or burlap and kept moist. 7. Watering of protected trees in which roots were cut shall be provided by the contractor.
- 8. Auger tunneling rather than trenching should be used for utility placement within drip line. 9. Fencing material shall encircle any tree or shrub whose outer drip line edge is within 20 feet of any construction activities.
- 10. Fencing material shall be bright, contrasting color, durable, and a minimum of four feet in height.
- 11. Fencing material shall be set at the drip line or 15 feet from tree trunk, whichever is greater, and maintained in an upright position throughout the duration of construction activities. 12. In areas where a tree is in the construction zone and fencing within the drip line is not possible, two by six inch by eight foot long boards banded or wired around each trunk shall be
- provided as protection to adequately prevent scarring. 13. Any grade changes (such as the removal of topsoil or addition of fill material) within the drip line should be avoided for existing trees to remain. retaining walls and tree wells are
- acceptable only when constructed prior to grade change. 14. Any relocated or replaced tree shall be guaranteed for up to one growing season. In the vent a relocated or replaced tree dies or is in declining condition, the tree shall be replaced with 4"

#### TREE AND SHRUB PROTECTION