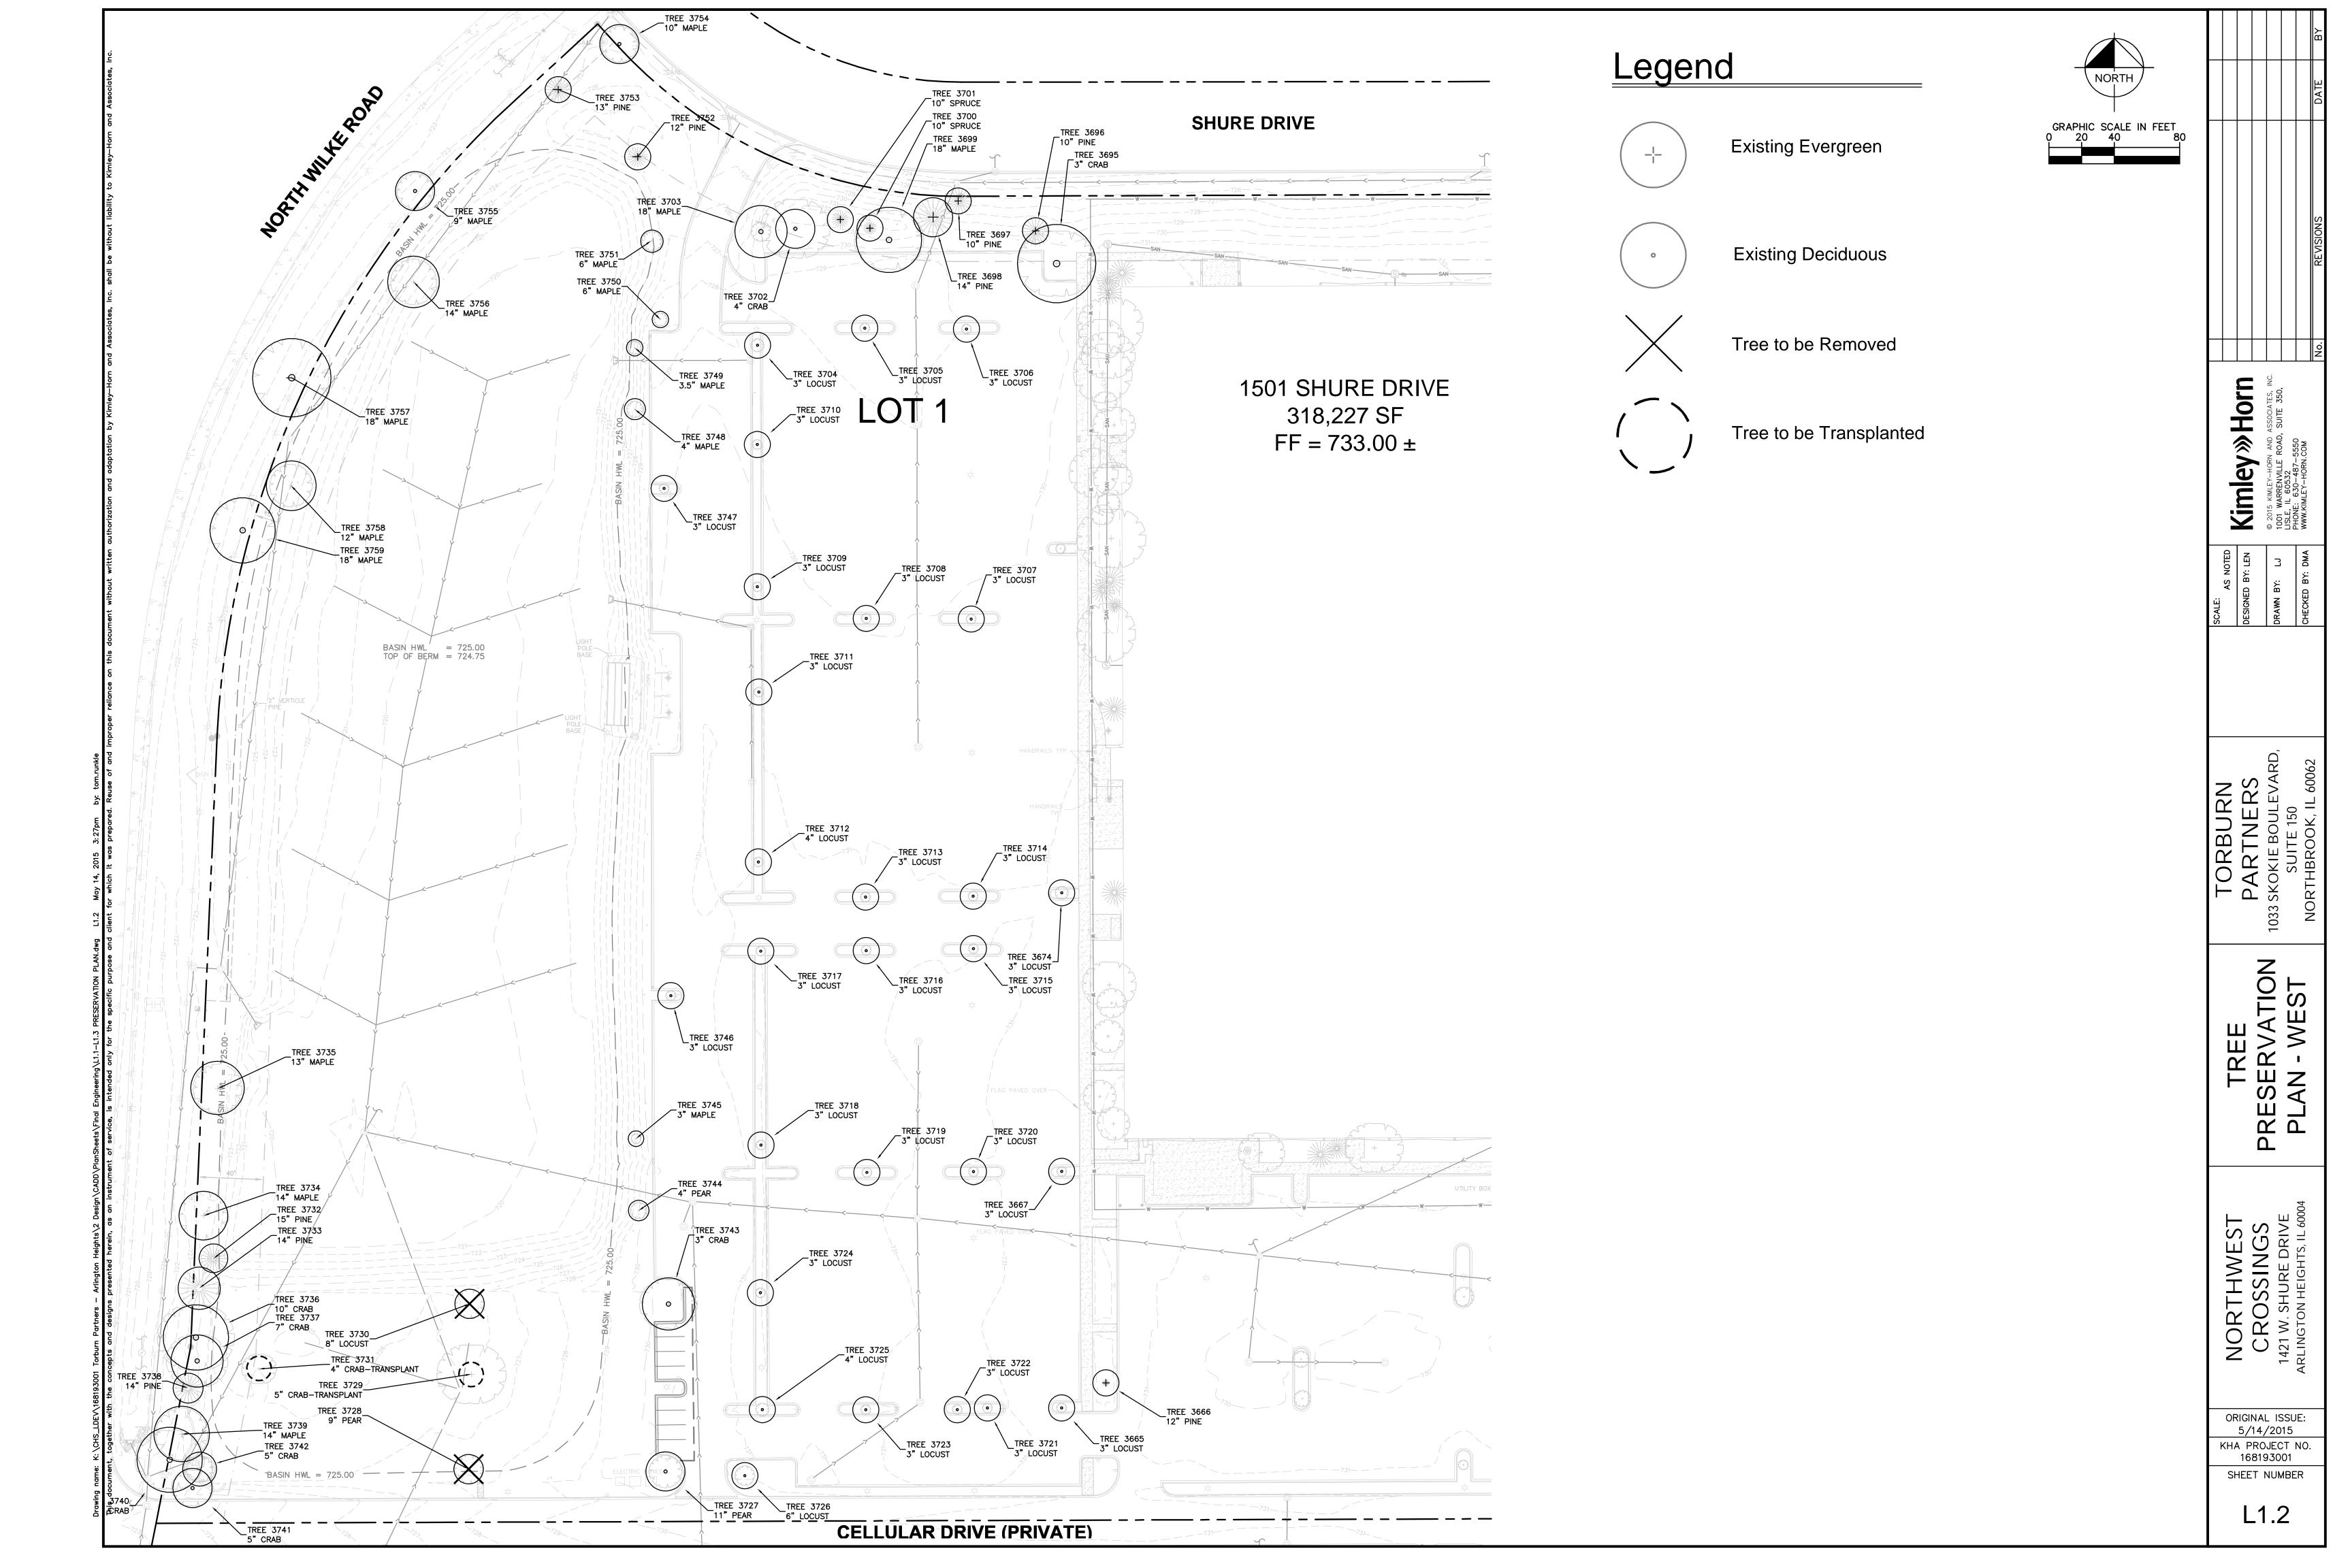

### PLANT LIST

| TAG# | SPECIES                           | COMMON NAME                           | DBH | FORM         | TYPE       | CONDITION | STATUS           |
|------|-----------------------------------|---------------------------------------|-----|--------------|------------|-----------|------------------|
| 3665 | Gleditsia triacanthos             | Honeylocust                           | 3   |              | Canopy     | Good      | Remain           |
| 3666 | Pinus nigra                       | Austrian Pine                         | 12  |              | Evergreen  | Good      | Remain           |
| 3667 | Gleditsia triacanthos             | Honeylocust                           | 3   |              | Canopy     | Good      | Remain           |
| 3674 | Gleditsia triacanthos             | Honeylocust                           | 3   |              | Canopy     | Good      | Remain           |
| 3695 | Malus                             | Crabapple                             | 3   | Multi-Stem   | Ornamental | Good      | Remain           |
| 3696 | Pinus nigra                       | Austrian Pine                         | 10  |              | Evergreen  | Good      | Remain           |
| 3697 | Pinus nigra                       | Austrian Pine                         | 10  |              | Evergreen  | Good      | Remain           |
| 3698 | Pinus nigra                       | Austrian Pine                         | 14  |              | Evergreen  | Good      | Remain           |
| 3699 | Acer platanoides                  | Norway Maple                          | 18  |              | Canopy     | Good      | Remain           |
| 3700 | Picea pungens                     | Colorado Green Spruce                 | 10  |              | Evergreen  | Good      | Remain           |
| 3701 | Picea pungens                     | Colorado Green Spruce                 | 10  |              | Evergreen  | Good      | Remain           |
| 3702 | Malus                             | Crabapple                             | 4   | Multi-Stem   | Ornamental | Good      | Remain           |
| 3703 | Acer platanoides                  | Norway Maple                          | 18  |              | Canopy     | Good      | Remain           |
| 3704 | Gleditsia triacanthos             | Honeylocust                           | 3   |              | Canopy     | Good      | Remain           |
| 3705 | Gleditsia triacanthos             | Honeylocust                           | 3   |              | Canopy     | Good      | Remain           |
| 3706 | Gleditsia triacanthos             | Honeylocust                           | 3   |              | Canopy     | Good      | Remain           |
| 3707 | Gleditsia triacanthos             | Honeylocust                           | 3   |              | Canopy     | Good      | Remain           |
| 3707 | Gleditsia triacanthos             | Honeylocust                           | 3   |              | Canopy     | Good      | Remain           |
| 3709 | Gleditsia triacanthos             | Honeylocust                           | 3   |              | Canopy     | Good      | Remain           |
| 3710 | Gleditsia triacanthos             | Honeylocust                           | 3   |              | Canopy     | Good      | Remain           |
| 3710 | Gleditsia triacanthos             | Honeylocust                           | 3   |              | 1          | Good      | Remain           |
|      | Gleditsia triacanthos             | · · · · · · · · · · · · · · · · · · · |     |              | Canopy     | Good      |                  |
| 3712 |                                   | Honeylocust                           | 4   |              | Canopy     |           | Remain           |
| 3713 | Gleditsia triacanthos             | Honeylocust                           | 3   |              | Canopy     | Good      | Remain           |
| 3714 | Gleditsia triacanthos             | Honeylocust                           | 3   |              | Canopy     | Good      | Remain           |
| 3715 | Gleditsia triacanthos             | Honeylocust                           | 3   |              | Canopy     | Good      | Remain           |
| 3716 | Gleditsia triacanthos             | Honeylocust                           | 3   |              | Canopy     | Good      | Remain           |
| 3717 | Gleditsia triacanthos             | Honeylocust                           | 3   |              | Canopy     | Good      | Remain           |
| 3718 | Gleditsia triacanthos             | Honeylocust                           | 3   |              | Canopy     | Good      | Remain           |
| 3719 | Gleditsia triacanthos             | Honeylocust                           | 3   |              | Canopy     | Good      | Remain           |
| 3720 | Gleditsia triacanthos             | Honeylocust                           | 3   |              | Canopy     | Good      | Remain           |
| 3721 | Gleditsia triacanthos             | Honeylocust                           | 3   |              | Canopy     | Good      | Remain           |
| 3722 | Gleditsia triacanthos             | Honeylocust                           | 3   |              | Canopy     | Good      | Remain           |
| 3723 | Gleditsia triacanthos             | Honeylocust                           | 3   |              | Canopy     | Good      | Remain           |
| 3724 | Gleditsia triacanthos             | Honeylocust                           | 3   |              | Canopy     | Good      | Remain           |
| 3725 | Gleditsia triacanthos             | Honeylocust                           | 4   |              | Canopy     | Good      | Remain           |
| 3726 | Gleditsia triacanthos             | Honeylocust                           | 6   |              | Canopy     | Good      | Remain           |
| 3727 | Pyrus calleryana                  | Bradford Pear                         | 11  |              | Canopy     | Good      | Remain           |
| 3728 | Pyrus calleryana                  | Bradford Pear                         | 9   |              | Canopy     | Poor      | Remove           |
| 3729 | Malus                             | Crabapple                             | 5   | Multi-Stem   | Ornamental | Good      | Transplar        |
| 3730 | Gleditsia triacanthos             | Honeylocust                           | 8   |              | Canopy     | Good      | Remove           |
| 3731 | Malus                             | Crabapple                             | 4   | Multi-Stem   | Ornamental | Good      | Transplar        |
| 3732 | Pinus nigra                       | Austrian Pine                         | 15  |              | Evergreen  | Good      | Remain           |
| 3733 | Pinus nigra                       | Austrian Pine                         | 14  |              | Evergreen  | Good      | Remain           |
| 3734 | Acer platanoides                  | Norway Maple                          | 14  |              | Canopy     | Good      | Remain           |
| 3735 | Acer platanoides                  | Norway Maple                          | 13  |              | Canopy     | Good      | Remain           |
| 3736 | Malus                             | Crabapple                             | 10  | Multi-Stem   | Ornamental | Good      | Remain           |
| 3737 | Malus                             | Crabapple                             | 7   | Multi-Stem   | Ornamental | Good      | Remain           |
| 3738 | Pinus nigra                       | Austrian Pine                         | 14  |              | Evergreen  | Good      | Remain           |
| 3739 | Acer platanoides                  | Norway Maple                          | 14  |              | Canopy     | Good      | Remain           |
| 3740 | Malus                             | Crabapple                             | 5   | Multi-Stem   | Ornamental | Good      | Remain           |
| 3741 | Malus                             | Crabapple                             | 5   | Multi-Stem   | Ornamental | Good      | Remove           |
| 3742 | Malus                             | Crabapple                             | 5   | Multi-Stem   | Ornamental | Good      | Remain           |
| 3743 | Malus                             | Crabapple                             | 3   | Multi-Stem   | Ornamental | Good      | Remain           |
| 3743 | Pyrus calleryana                  | Bradford Pear                         | 4   | Multi-Stelli | +          | Good      | Remove           |
|      | Acer x freemanii 'Jeffersred'     |                                       | 3   |              | Canopy     | Good      | Remain           |
| 3745 |                                   | Autumn Blaze Maple                    |     |              | Canopy     |           |                  |
| 3746 | Gleditsia triacanthos             | Honeylocust                           | 3   |              | Canopy     | Good      | Remain           |
| 3747 | Gleditsia triacanthos             | Honeylocust                           | 3   |              | Canopy     | Good      | Remain           |
| 3748 | Acer platanoides                  | Norway Maple                          | 4   |              | Canopy     | Good      | Remain           |
| 3749 | Acer platanoides                  | Norway Maple                          | 3.5 |              | Canopy     | Good      | Remain           |
| 3750 | Acer x freemanii 'Jeffersred'     | Autumn Blaze Maple                    | 6   |              | Canopy     | Fair      | Remain           |
| 3751 | Acer x freemanii 'Jeffersred'     | Autumn Blaze Maple                    | 6   |              | Canopy     | Poor      | Remain           |
| 3752 | Pinus nigra                       | Austrian Pine                         | 12  |              | Evergreen  | Good      | Remain           |
| 3753 | Pinus nigra                       | Austrian Pine                         | 13  |              | Evergreen  | Good      | Remain           |
| 3754 | Acer rubrum                       | Red Maple                             | 10  |              | Canopy     | Fair      | Remain           |
| 2755 | Acer rubrum                       | Red Maple                             | 9   |              | Canopy     | Fair      | Remain           |
| 3755 |                                   | n                                     | 1.1 |              | Canopy     | Good      | Remain           |
| 3756 | Acer platanoides                  | Norway Maple                          | 14  | <u></u>      | Carropy    | <u></u>   |                  |
|      | Acer platanoides Acer platanoides | Norway Maple                          | 18  |              | Canopy     | Excellent | Remain           |
| 3756 |                                   | , ' '                                 |     |              | • • •      |           | Remain<br>Remain |