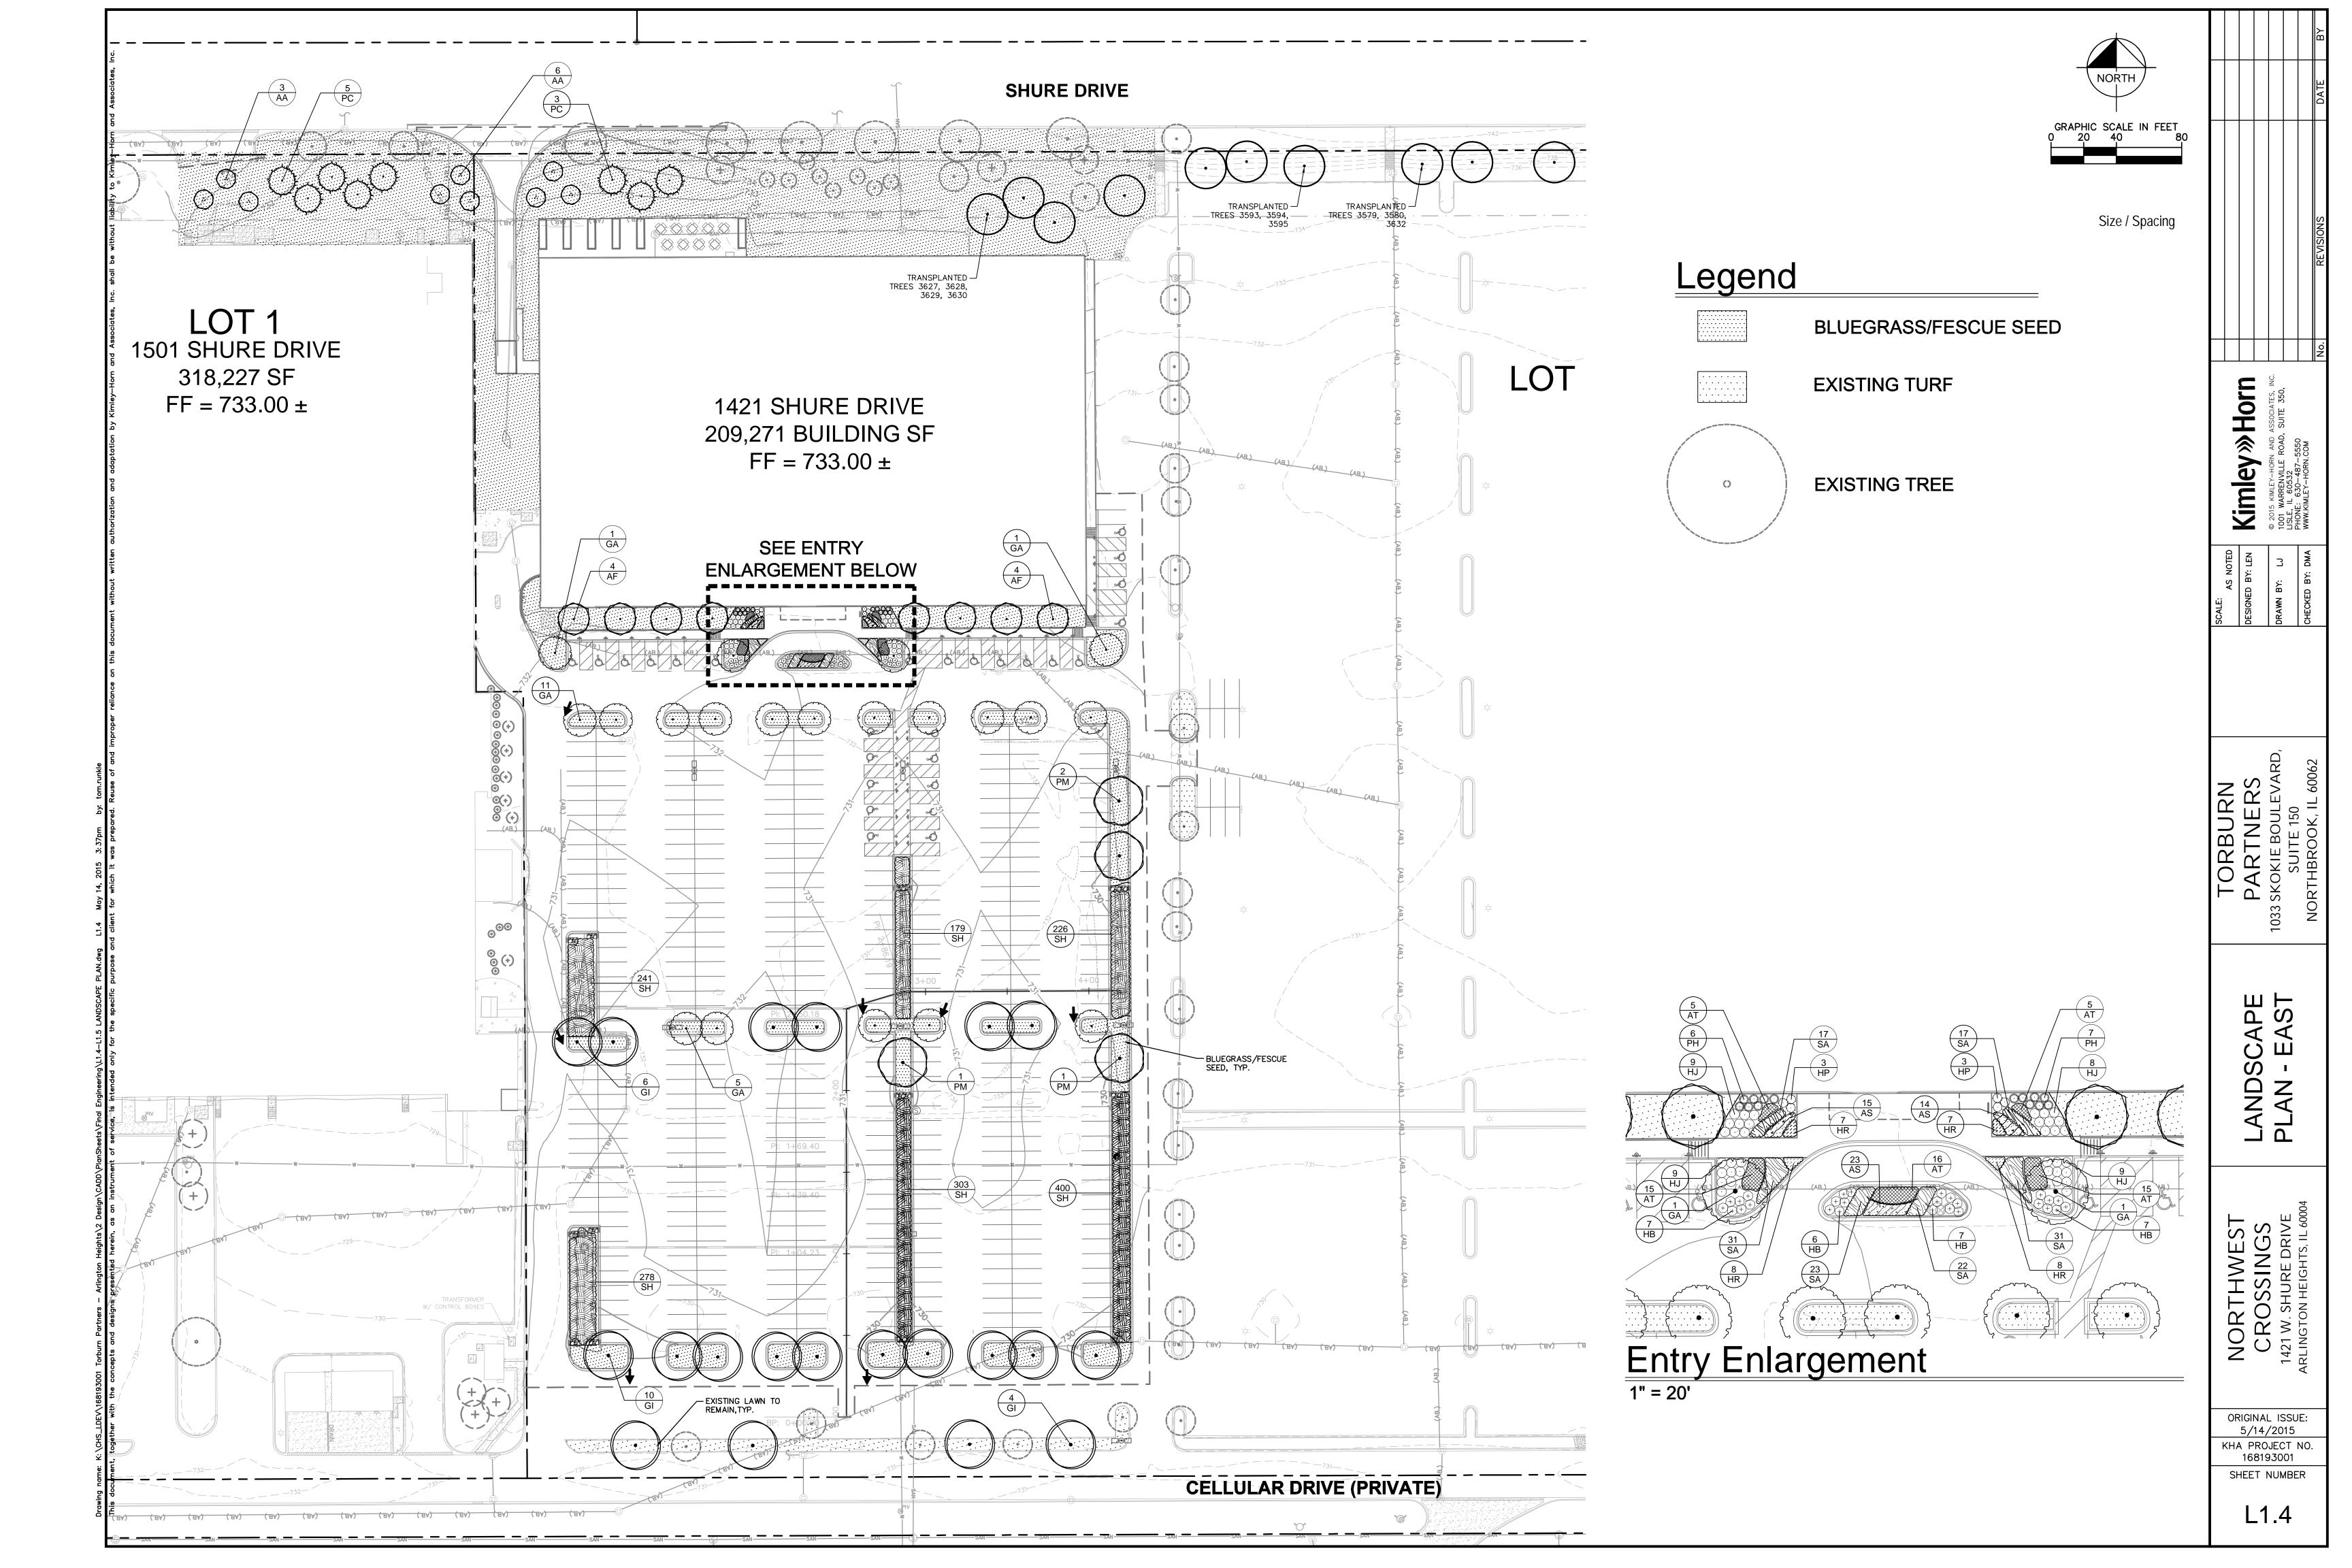

| Red Maple                             | 9   |              | Canopy     | Fair      | Remain           |
| 3755 |                                   | n                                     | 1.1 |              | Canopy     | Good      | Remain           |
| 3756 | Acer platanoides                  | Norway Maple                          | 14  | <u></u>      | Carropy    | <u></u>   |                  |
|      | Acer platanoides Acer platanoides | Norway Maple                          | 18  |              | Canopy     | Excellent | Remain           |
| 3756 |                                   | , ' '                                 |     |              | • • •      |           | Remain<br>Remain |

Kimley » Horn

ORIGINAL ISSUE: 5/14/2015 KHA PROJECT NO. 168193001

SHEET NUMBER