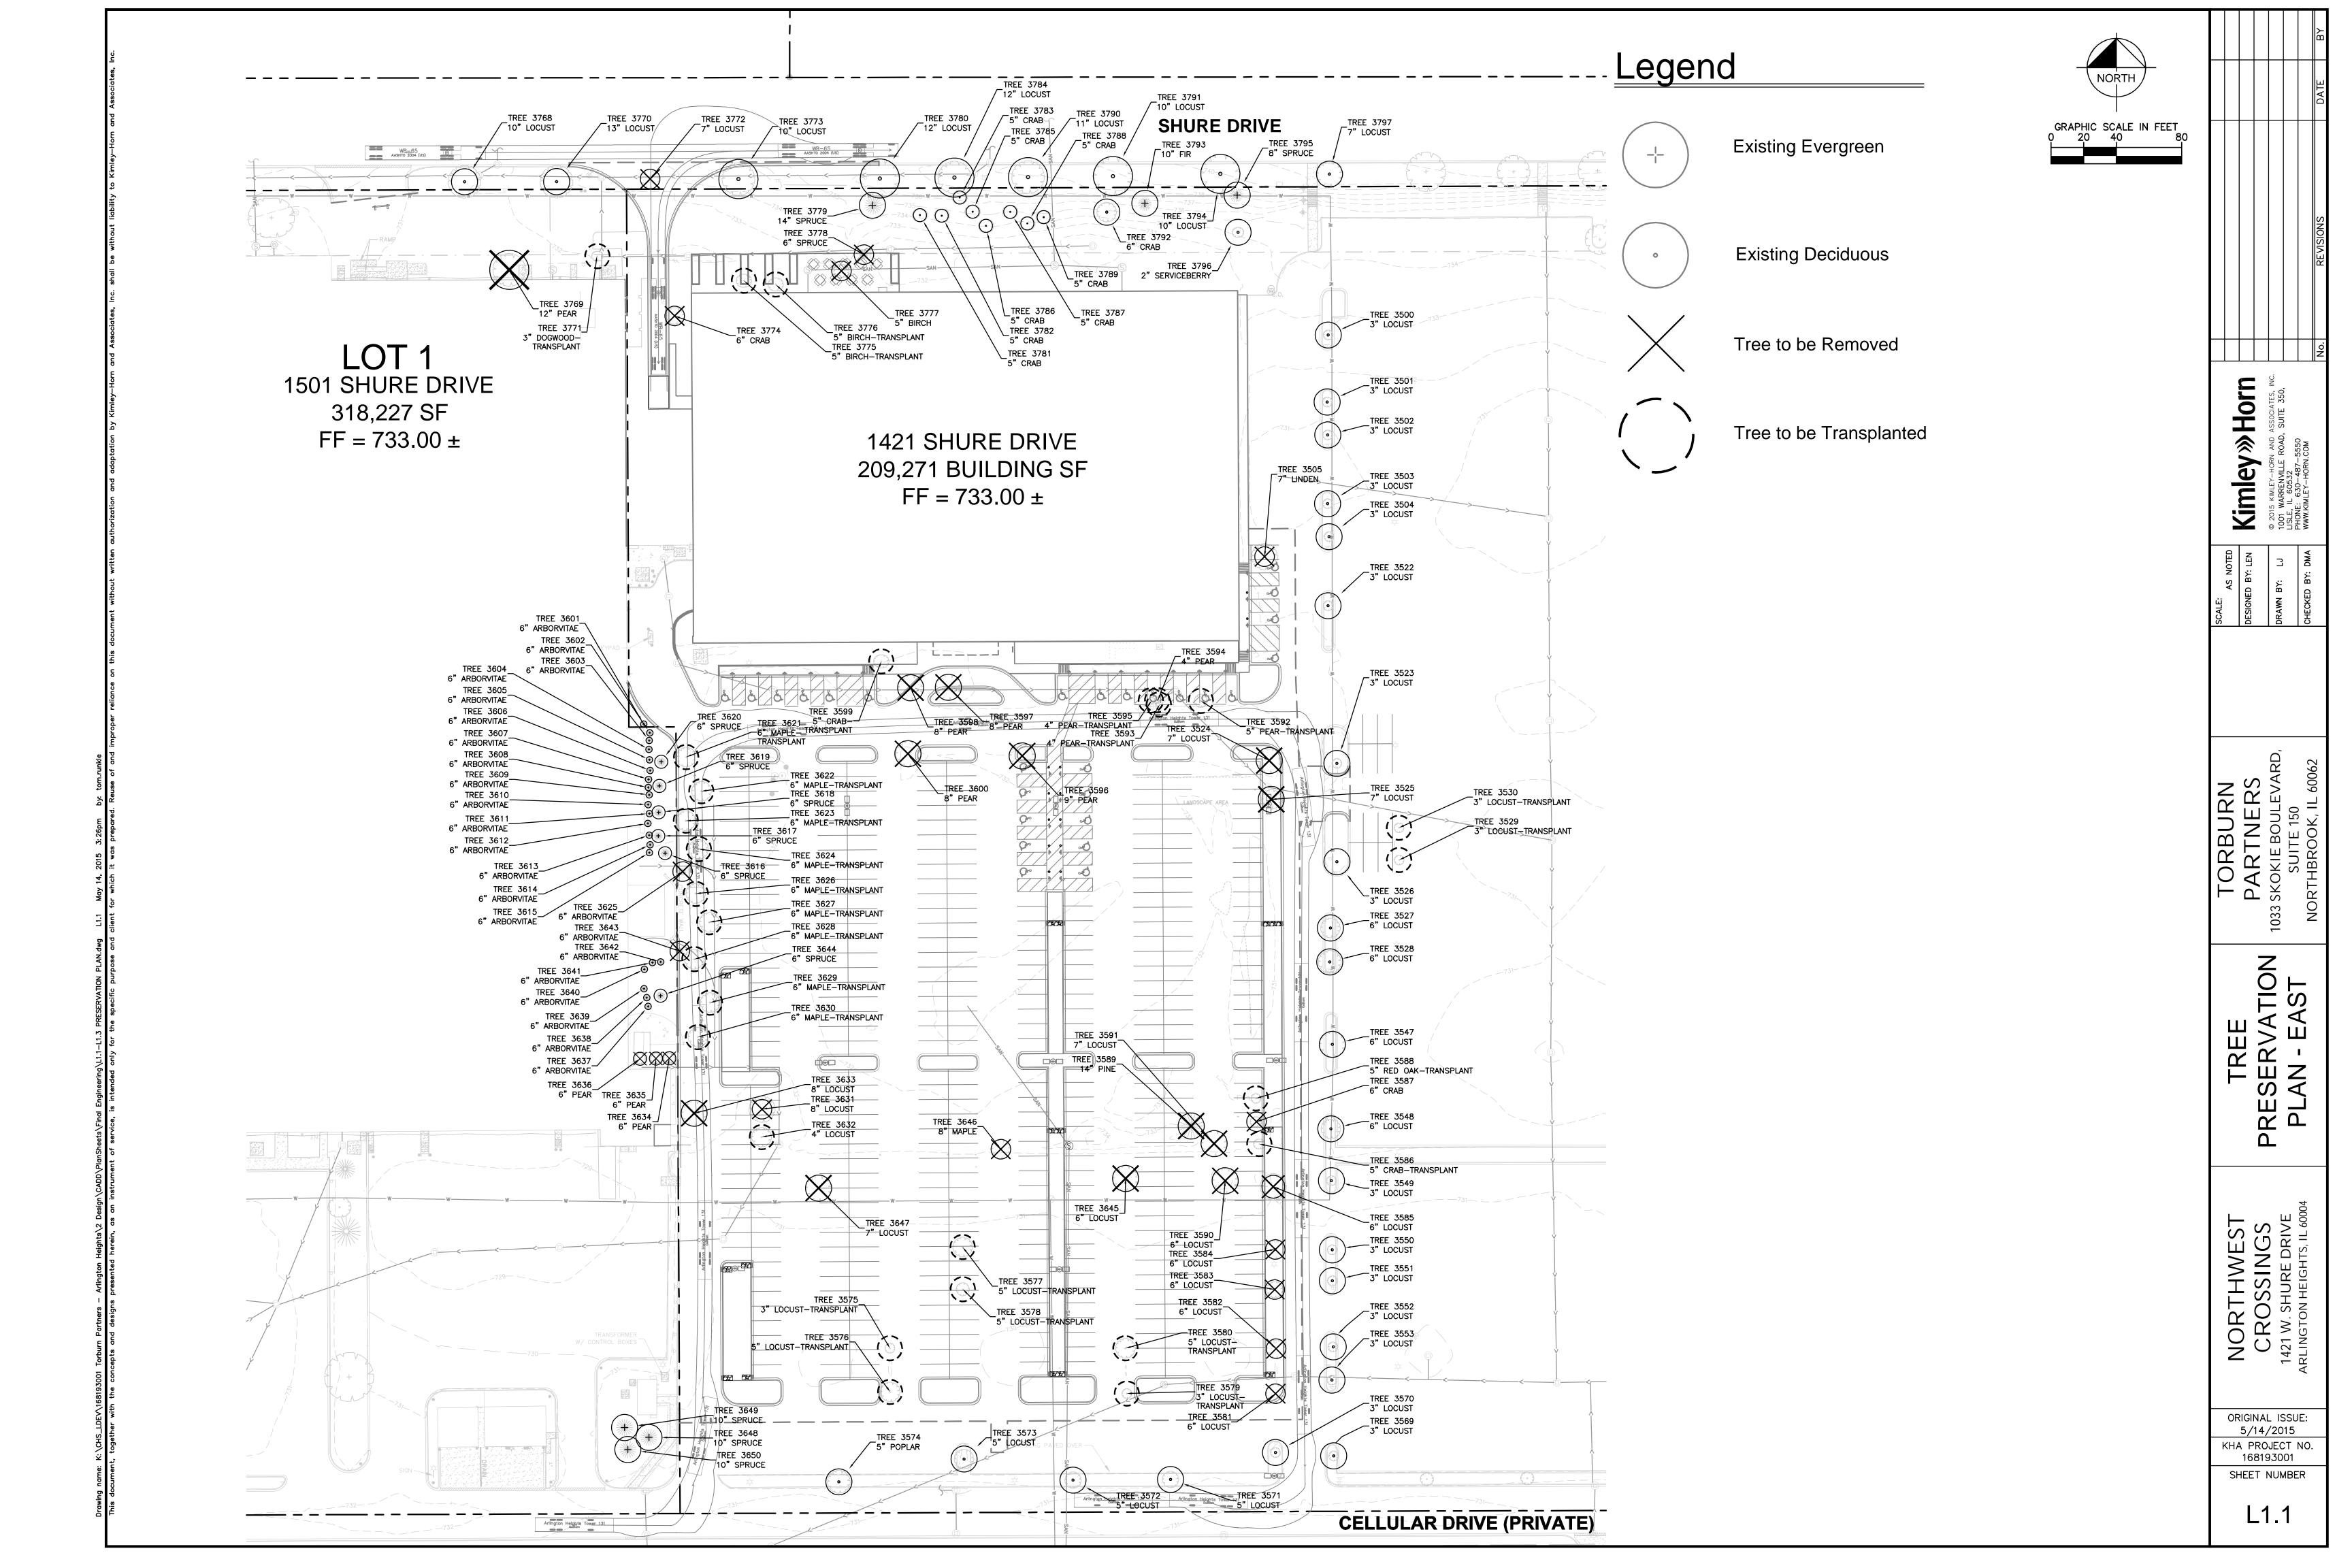

### PLANT LIST

3618 Picea pungens

| <b>PLAN</b>  | T LIST                                                  |                                        |        |            |                        |                     |                      |
|--------------|---------------------------------------------------------|----------------------------------------|--------|------------|------------------------|---------------------|----------------------|
| TAG#         | SPECIES                                                 | COMMON NAME                            | DBH    | FORM       | TYPE                   | CONDITION           | STATUS               |
| 3634         | Pyrus calleryana                                        | Bradford Pear                          | 6      |            | Canopy                 | Fair                | Remove               |
| 3500         | Gleditsia triacanthos                                   | Honeylocust                            | 3      |            | Canopy                 | Good                | Remain               |
| 3501         | Gleditsia triacanthos                                   | Honeylocust                            | 3      |            | Canopy                 | Good                | Remain               |
| 3502         | Gleditsia triacanthos                                   | Honeylocust                            | 3      |            | Canopy                 | Good                | Remain               |
| 3503<br>3504 | Gleditsia triacanthos Gleditsia triacanthos             | Honeylocust Honeylocust                | 3      |            | Canopy<br>Canopy       | Good                | Remain<br>Remain     |
| 3505         | Tilia cordata                                           | Little-Leaf Linden                     | 7      |            | Canopy                 | Poor                | Remove               |
| 3522         | Gleditsia triacanthos                                   | Honeylocust                            | 3      |            | Canopy                 | Good                | Remain               |
| 3523         | Gleditsia triacanthos                                   | Honeylocust                            | 3      |            | Canopy                 | Good                | Remove               |
| 3524         | Gleditsia triacanthos                                   | Honeylocust                            | 7      |            | Canopy                 | Good                | Remove               |
| 3525         | Gleditsia triacanthos                                   | Honeylocust                            | 7      |            | Canopy                 | Good                | Remove               |
| 3526         | Gleditsia triacanthos                                   | Honeylocust                            | 3      |            | Canopy                 | Good                | Remove               |
| 3527         | Gleditsia triacanthos                                   | Honeylocust                            | 6      |            | Canopy                 | Good                | Remain               |
| 3528         | Gleditsia triacanthos                                   | Honeylocust                            | 6      |            | Canopy                 | Good                | Remain               |
| 3529         | Gleditsia triacanthos                                   | Honeylocust                            | 3      |            | Canopy                 | Good                | Transplant           |
| 3530         | Gleditsia triacanthos                                   | Honeylocust                            | 3      |            | Canopy                 | Good                | Transplant           |
| 3547         | Gleditsia triacanthos                                   | Honeylocust                            | 6      |            | Canopy                 | Good                | Remain               |
| 3548         | Gleditsia triacanthos                                   | Honeylocust                            | 6      |            | Canopy                 | Good                | Remain               |
| 3549         | Gleditsia triacanthos                                   | Honeylocust                            | 3      |            | Canopy                 | Good                | Remove               |
| 3550         | Gleditsia triacanthos                                   | Honeylocust                            | 3      |            | Canopy                 | Good                | Remain               |
| 3551         | Gleditsia triacanthos                                   | Honeylocust                            | 3      |            | Canopy                 | Good                | Remain               |
| 3552         | Gleditsia triacanthos                                   | Honeylocust                            | 3      |            | Canopy                 | Good                | Remain               |
| 3553<br>3569 | Gleditsia triacanthos Gleditsia triacanthos             | Honeylocust                            | 3      |            | Canopy                 | Good                | Remain<br>Remain     |
| 3569         | Gleditsia triacantnos Gleditsia triacanthos             | Honeylocust<br>Honeylocust             | 3      |            | Canopy                 | Good                | Remain               |
| 3570         | Gleditsia triacanthos                                   | Honeylocust                            | 5      |            | Canopy<br>Canopy       | Good                | Remain               |
| 3571         | Gleditsia triacanthos                                   | Honeylocust                            | 5      |            | Canopy                 | Good                | Remain               |
| 3573         | Gleditsia triacanthos                                   | Honeylocust                            | 5      |            | Canopy                 | Good                | Remain               |
| 3574         | Populus alba                                            | White Poplar                           | 5      |            | Canopy                 | Poor                | Remain               |
| 3575         | Gleditsia triacanthos                                   | Honeylocust                            | 3      |            | Canopy                 | Good                | Transplant           |
| 3576         | Gleditsia triacanthos                                   | Honeylocust                            | 5      |            | Canopy                 | Good                | Transplant           |
| 3577         | Gleditsia triacanthos                                   | Honeylocust                            | 5      |            | Canopy                 | Good                | Transplant           |
| 3578         | Gleditsia triacanthos                                   | Honeylocust                            | 5      |            | Canopy                 | Good                | Transplant           |
| 3579         | Gleditsia triacanthos                                   | Honeylocust                            | 3      |            | Canopy                 | Good                | Transplant           |
| 3580         | Gleditsia triacanthos                                   | Honeylocust                            | 5      |            | Canopy                 | Good                | Transplant           |
| 3581         | Gleditsia triacanthos                                   | Honeylocust                            | 6      |            | Canopy                 | Good                | Remove               |
| 3582         | Gleditsia triacanthos                                   | Honeylocust                            | 6      |            | Canopy                 | Good                | Remove               |
| 3583         | Gleditsia triacanthos                                   | Honeylocust                            | 6      |            | Canopy                 | Good                | Remove               |
| 3584         | Gleditsia triacanthos                                   | Honeylocust                            | 6      |            | Canopy                 | Good                | Remove               |
| 3585         | Gleditsia triacanthos                                   | Honeylocust                            | 6      |            | Canopy                 | Good                | Remove               |
| 3586         | Malus                                                   | Crabapple                              | 5      | Multi-Stem | Ornamental             | Good                | Transplant           |
| 3587         | Malus Quercus rubra                                     | Crabapple<br>Red Oak                   | 6<br>5 | Multi-Stem | Ornamental             | Good                | Remove               |
| 3588<br>3589 | Pinus Strobus                                           | Eastern White Pine                     | 14     |            | Canopy<br>Evergreen    | Good                | Transplant<br>Remove |
| 3590         | Gleditsia triacanthos                                   | Honeylocust                            | 6      |            | Canopy                 | Good                | Remove               |
| 3591         | Gleditsia triacanthos                                   | Honeylocust                            | 7      |            | Canopy                 | Good                | Remove               |
| 3592         | Pyrus calleryana                                        | Bradford Pear                          | 5      |            | Canopy                 | Good                | Transplant           |
| 3593         | Pyrus calleryana                                        | Bradford Pear                          | 4      | Multi-Stem | Ornamental             | Fair                | Transplant           |
| 3594         | Pyrus calleryana                                        | Bradford Pear                          | 4      | Multi-Stem | Ornamental             | Fair                | Transplant           |
| 3595         | Pyrus calleryana                                        | Bradford Pear                          | 4      | Multi-Stem | Ornamental             | Fair                | Transplant           |
| 3596         | Pyrus calleryana                                        | Bradford Pear                          | 9      |            | Canopy                 | Good                | Remove               |
| 3597         | Pyrus calleryana                                        | Bradford Pear                          | 8      |            | Canopy                 | Good                | Remove               |
| 3598         | Pyrus calleryana                                        | Bradford Pear                          | 8      |            | Canopy                 | Good                | Remove               |
| 3599         | Malus                                                   | Crabapple                              | 5      | Multi-Stem | Ornamental             | Good                | Transplant           |
| 3600         | Pyrus calleryana                                        | Bradford Pear                          | 8      |            | Canopy                 | Good                | Remove               |
| 3601         | Thuja occidentalis 'Techny'                             | Mission Arborvitae                     | 6      |            | Evergreen              | Excellent           | Remain               |
| 3602         | Thuja occidentalis 'Techny'                             | Mission Arborvitae                     | 6      |            | Evergreen              | Excellent           | Remain               |
| 3603         | Thuja occidentalis 'Techny'                             | Mission Arborvitae                     | 6      |            | Evergreen              | Excellent           | Remain               |
| 3604         | Thuja occidentalis 'Techny'                             | Mission Arborvitae                     | 6      |            | Evergreen              | Excellent           | Remain               |
| 3605         | Thuja occidentalis 'Techny'                             | Mission Arborvitae                     | 6      |            | Evergreen              | Excellent           | Remain               |
| 3606         | Thuja occidentalis 'Techny'                             | Mission Arborvitae                     | 6      |            | Evergreen              | Excellent           | Remain               |
| 3607         | Thuja occidentalis 'Techny'                             | Mission Arborvitae                     | 6      |            | Evergreen              | Excellent           | Remain               |
| 3608         | Thuja occidentalis 'Techny'                             | Mission Arborvitae                     | 6      |            | Evergreen              | Excellent Excellent | Remain               |
| 3609         | Thuja occidentalis 'Techny'                             | Mission Arborvitae Mission Arborvitae  | 6      |            | Evergreen              |                     | Remain               |
| 3610<br>3611 | Thuja occidentalis 'Techny' Thuja occidentalis 'Techny' | Mission Arborvitae  Mission Arborvitae | 6      |            | Evergreen              | Excellent Excellent | Remain<br>Remain     |
| 3612         | Thuja occidentalis 'Techny'                             | Mission Arborvitae  Mission Arborvitae | 6      |            | Evergreen<br>Evergreen | Excellent           | Remain               |
| 3613         | Thuja occidentalis 'Techny'                             | Mission Arborvitae  Mission Arborvitae | 6      |            | Evergreen              | Excellent           | Remain               |
| 3614         | Thuja occidentalis 'Techny'                             | Mission Arborvitae                     | 6      |            | Evergreen              | Excellent           | Remain               |
| 3615         | Thuja occidentalis 'Techny'                             | Mission Arborvitae                     | 6      |            | Evergreen              | Excellent           | Remain               |
| 3616         | Picea pungens                                           | Colorado Green Spruce                  | 6      |            | Evergreen              | Excellent           | Remain               |
| 3617         | Picea pungens                                           | Colorado Green Spruce                  | 6      |            | Evergreen              | Excellent           | Remain               |
| 2017         | D                                                       | 6 1 1 6 6                              | + -    | +          |                        | F II .              | <b>D</b> .           |

Colorado Green Spruce

| 3619 | Picea pungens                 | Colorado Green Spruce               | 6  |             | Evergreen  | Excellent | Remain     |
|------|-------------------------------|-------------------------------------|----|-------------|------------|-----------|------------|
| 3620 | Picea pungens                 | Colorado Green Spruce               | 6  |             | Evergreen  | Excellent | Remain     |
| 3621 | Acer x freemanii 'Jeffersred' | Autumn Blaze Maple                  | 6  |             | Canopy     | Good      | Transplant |
| 3622 | Acer x freemanii 'Jeffersred' | Autumn Blaze Maple                  | 6  |             | Canopy     | Good      | Transplant |
| 3623 | Acer x freemanii 'Jeffersred' | Autumn Blaze Maple                  | 6  |             | Canopy     | Good      | Transplant |
| 3624 | Acer x freemanii 'Jeffersred' | Autumn Blaze Maple                  | 6  |             | Canopy     | Good      | Transplant |
| 3625 | Thuja occidentalis 'Techny'   | Mission Arborvitae                  | 6  |             | Evergreen  | Excellent | Remove     |
| 3626 | Acer x freemanii 'Jeffersred' | Autumn Blaze Maple                  | 6  |             | Canopy     | Good      | Transplant |
| 3627 | Acer x freemanii 'Jeffersred' | Autumn Blaze Maple                  | 6  |             | Canopy     | Good      | Transplant |
| 3628 | Acer x freemanii 'Jeffersred' | Autumn Blaze Maple                  | 6  |             | Canopy     | Good      | Transplant |
| 3629 | Acer x freemanii 'Jeffersred' | Autumn Blaze Maple                  | 6  |             | Canopy     | Good      | Transplant |
| 3630 | Acer x freemanii 'Jeffersred' | Autumn Blaze Maple                  | 6  |             | Сапору     | Good      | Transplant |
| 3631 | Gleditsia triacanthos         | Honeylocust                         | 8  |             | Сапору     | Good      | Remove     |
| 3632 | Gleditsia triacanthos         | Honeylocust                         | 4  |             | Сапору     | Good      | Transplant |
| 3633 | Gleditsia triacanthos         | Honeylocust                         | 8  |             | Сапору     | Good      | Remove     |
| 3635 |                               | Bradford Pear                       | 6  | Multi-Stem  | Ornamental | Fair      | Remove     |
| 3634 | Pyrus calleryana              | Bradford Pear                       | 6  | Multi-Stem  |            | Fair      |            |
|      | Pyrus calleryana              | Bradford Pear                       |    | Multi-Stem  | Ornamental | Fair      | Remove     |
| 3636 | Pyrus calleryana              |                                     | 6  | Multi-Stem  | Ornamental | -         | Remove     |
| 3637 | Thuja occidentalis 'Techny'   | Mission Arborvitae                  | 6  |             | Evergreen  | Excellent | Remain     |
| 3638 | Thuja occidentalis 'Techny'   | Mission Arborvitae                  | 6  |             | Evergreen  | Excellent | Remain     |
| 3639 | Thuja occidentalis 'Techny'   | Mission Arborvitae                  | 6  |             | Evergreen  | Excellent | Remain     |
| 3640 | Thuja occidentalis 'Techny'   | Mission Arborvitae                  | 6  |             | Evergreen  | Excellent | Remain     |
| 3641 | Thuja occidentalis 'Techny'   | Mission Arborvitae                  | 6  |             | Evergreen  | Excellent | Remain     |
| 3642 | Thuja occidentalis 'Techny'   | Mission Arborvitae                  | 6  |             | Evergreen  | Excellent | Remain     |
| 3643 | Thuja occidentalis 'Techny'   | Mission Arborvitae                  | 6  |             | Evergreen  | Excellent | Remain     |
| 3644 | Picea pungens                 | Colorado Green Spruce               | 6  |             | Evergreen  | Good      | Remain     |
| 3645 | Gleditsia triacanthos         | Honeylocust                         | 6  |             | Canopy     | Good      | Remove     |
| 3646 | Acer x freemanii 'Jeffersred' | Autumn Blaze Maple                  | 8  |             | Canopy     | Good      | Remove     |
| 3647 | Gleditsia triacanthos         | HoneyLocust                         | 7  |             | Canopy     | Good      | Remove     |
| 3648 | Picea pungens                 | Colorado Green Spruce               | 10 |             | Evergreen  | Good      | Remain     |
| 3649 | Picea pungens                 | Colorado Green Spruce               | 10 |             | Evergreen  | Good      | Remain     |
| 3650 | Picea pungens                 | Colorado Green Spruce               | 10 |             | Evergreen  | Good      | Remain     |
| 3768 | Gleditsia triacanthos         | Honeylocust                         | 10 |             | Canopy     | Good      | Remain     |
| 3769 | Pyrus calleryana              | Bradford Pear                       | 12 |             | Canopy     | Good      | Remove     |
| 3770 | Gleditsia triacanthos         | Honeylocust                         | 13 |             | Canopy     | Good      | Remain     |
| 3771 | Cornus mas                    | Cornelian Cherry Dogwood            | 3  | Multi-Stem  | Ornamental | Good      | Transplant |
| 3772 | Gleditsia triacanthos         | Honeylocust                         | 7  |             | Canopy     | Good      | Remove     |
| 3773 | Gleditsia triacanthos         | Honeylocust                         | 10 |             | Canopy     | Good      | Remain     |
| 3774 | Malus                         | Crabapple                           | 6  | Multi-Stem  | Ornamental | Good      | Remove     |
| 3775 | Betula 'Madison'              | White Satin Birch                   | 5  |             | Ornamental | Good      | Transplant |
| 3776 | Betula 'Madison'              | White Satin Birch                   | 5  |             | Ornamental | Good      | Transplant |
| 3777 | Betula 'Madison'              | White Satin Birch                   | 5  |             | Ornamental | Good      | Remove     |
| 3778 | Picea pungens 'Glauca'        | Colorado Blue Spruce                | 6  |             | Evergreen  | Good      | Remove     |
| 3779 | Picea pungens 'Glauca'        | Colorado Blue Spruce                | 14 |             | Evergreen  | Excellent | Remain     |
| 3780 | Gleditsia triacanthos         | Honeylocust                         | 12 |             | Canopy     | Good      | Remain     |
| 3781 | Malus sargentii               | Sargent Crabapple                   | 5  | Multi-Stem  | Ornamental | Good      | Remain     |
| 3782 | Malus sargentii               | Sargent Crabapple                   | 5  | Multi-Stem  | Ornamental | Good      | Remain     |
| 3783 | Malus sargentii               | Sargent Crabapple                   | 5  | Multi-Stem  | Ornamental | Good      | Remain     |
| 3783 | Gleditsia triacanthos         | Honeylocust                         | 12 | aici Stelli | Canopy     | Good      | Remain     |
| 3785 | Malus sargentii               | Sargent Crabapple                   | 5  | Multi-Stem  | Ornamental | Good      | Remain     |
| 3786 | Malus sargentii               | Sargent Crabapple Sargent Crabapple | 5  | Multi-Stem  | Ornamental | Good      | Remain     |
| 3787 |                               |                                     | 5  | Multi-Stem  |            | Good      | Remain     |
|      | Malus sargentii               | Sargent Crabapple                   |    |             | Ornamental | +         |            |
| 3788 | Malus sargentii               | Sargent Crabapple                   | 5  | Multi-Stem  | Ornamental | Good      | Remain     |
| 3789 | Malus sargentii               | Sargent Crabapple                   | 5  | Multi-Stem  | Ornamental | Good      | Remain     |
| 3790 | Gleditsia triacanthos         | Honeylocust                         | 11 |             | Canopy     | Good      | Remain     |
| 3791 | Gleditsia triacanthos         | Honeylocust                         | 10 | na lu si    | Canopy     | Good      | Remain     |
| 3792 | Malus                         | Crabapple                           | 6  | Multi-Stem  | Ornamental | Good      | Remain     |
| 3793 | Pseudotsuga menziesii         | Douglas Fir                         | 10 |             | Evergreen  | Fair      | Remain     |
| 3794 | Gleditsia triacanthos         | Honeylocust                         | 10 |             | Canopy     | Good      | Remain     |
| 3795 | Picea pungens                 | Colorado Green Spruce               | 8  |             | Evergreen  | Good      | Remain     |
| 3796 | Amelanchier x grandiflora     | Downy Serviceberry                  | 2  | Multi-Stem  | Ornamental | Excellent | Remain     |
|      |                               | III.                                |    | i           |            | 10 1      | I          |

Honeylocust

3797 Gleditsia triacanthos

Evergreen Excellent Remain

3. To prevent root smothering, crushed limestone, soil stockpiles, supplies, equipment or any other material shall not be placed or stored within the drip line or within 15 feet of a tree trunk, whichever is greater.