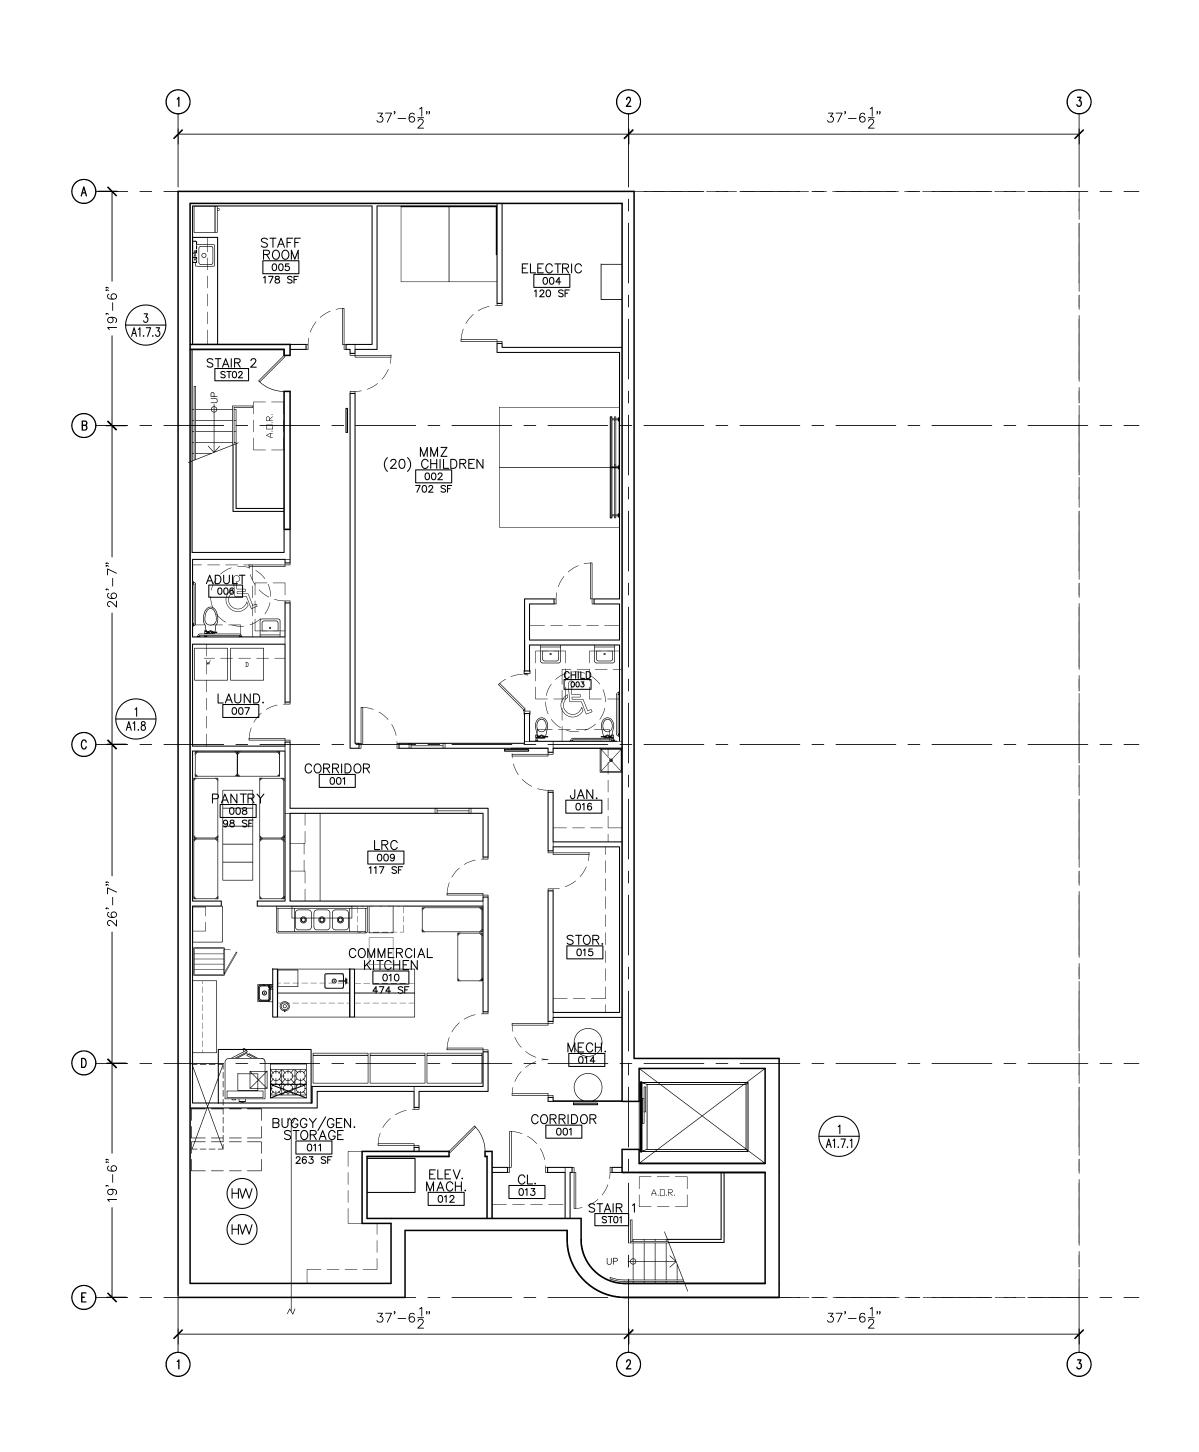

A10

M/A ARCHITECTS, LLC

655 DEERFIELD RD STE 100-103 DEERFIELD, ILLINOIS 60015 T. 847.648.6100

BRIGHT HORIZONS FAMILY SOLUTIONS 1120 ARLINGTON HTS RD ARLINGTON HEIGHTS, IL

GENERAL NOTES

1) ALL PARTITIONS ARE TYPE
"1" UNLESS OTHERWISE NOTED.
REFER TO SHEET A4.0.1 & A4.0.2
FOR PARTITION TYPE DETAILS.