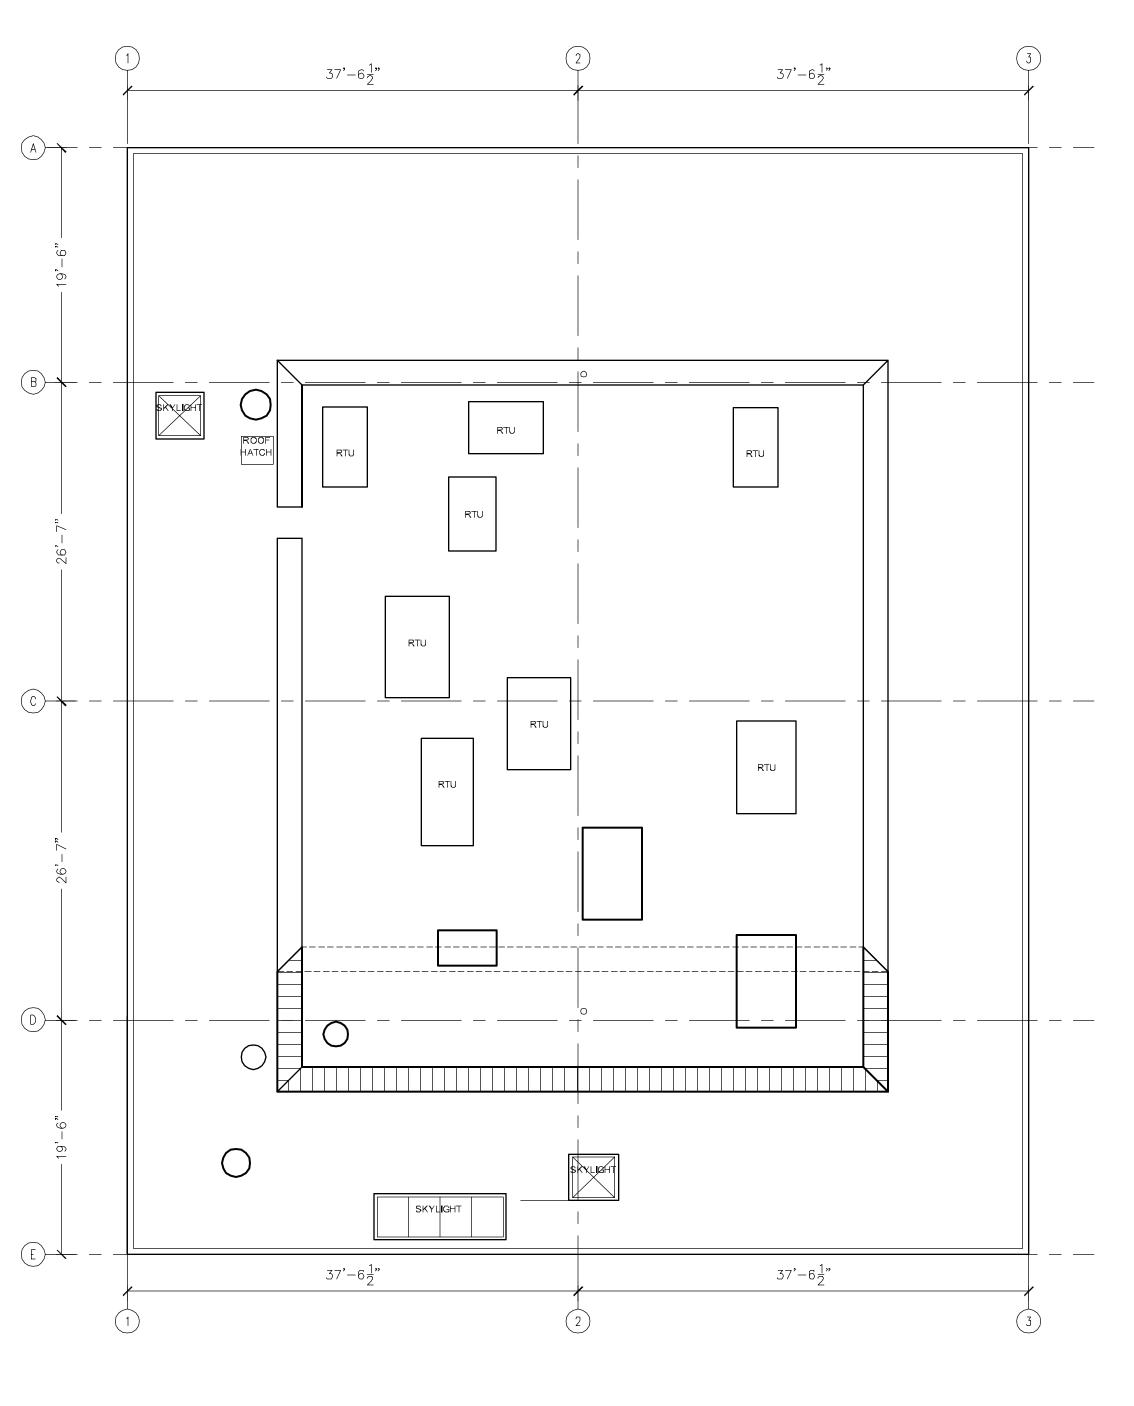

2) REFER TO A4.1.1 & A4.1.2 FOR DOOR SCHEDULE.

3) REFER TO A4.3 FOR WINDOW DETAILS.

4) REFER TO A 1.4.1 & A4.1.2 FOR MILLWORK & EQUIPMENT LAYOUT PLANS.

5) ANY WOOD USED FOR NAILERS, BLOCKING, ETC. MUST BE FIRE TREATED WOOD, TYP.

 6) ALL DOORS ARE LOCATED 4" FROM ADJANCENT WALL UNLESS NOTED OTHERWISE.

7) fire extinguishers per NFPA 10. SEE PLAN FOR LOCATIONS MARKED 'FE'.

> SCHEMATIC DESIGN 2/23/15 DESIGN DEVELOPMENT 3/27/15

SECOND FLOOR PLAN ROOF PLAN

A1.0.2

20 FEB 2015

MA

M/A ARCHITECTS, LLC

655 DEERFIELD RD STE 100-103 DEERFIELD, ILLINOIS 60015 T. 847.648.6100

BRIGHT HORIZONS FAMILY SOLUTIONS 1120 ARLINGTON HTS RD ARLINGTON HEIGHTS, IL

COPYRIGHT © 2015 M/A ARCHITECTS, LLC