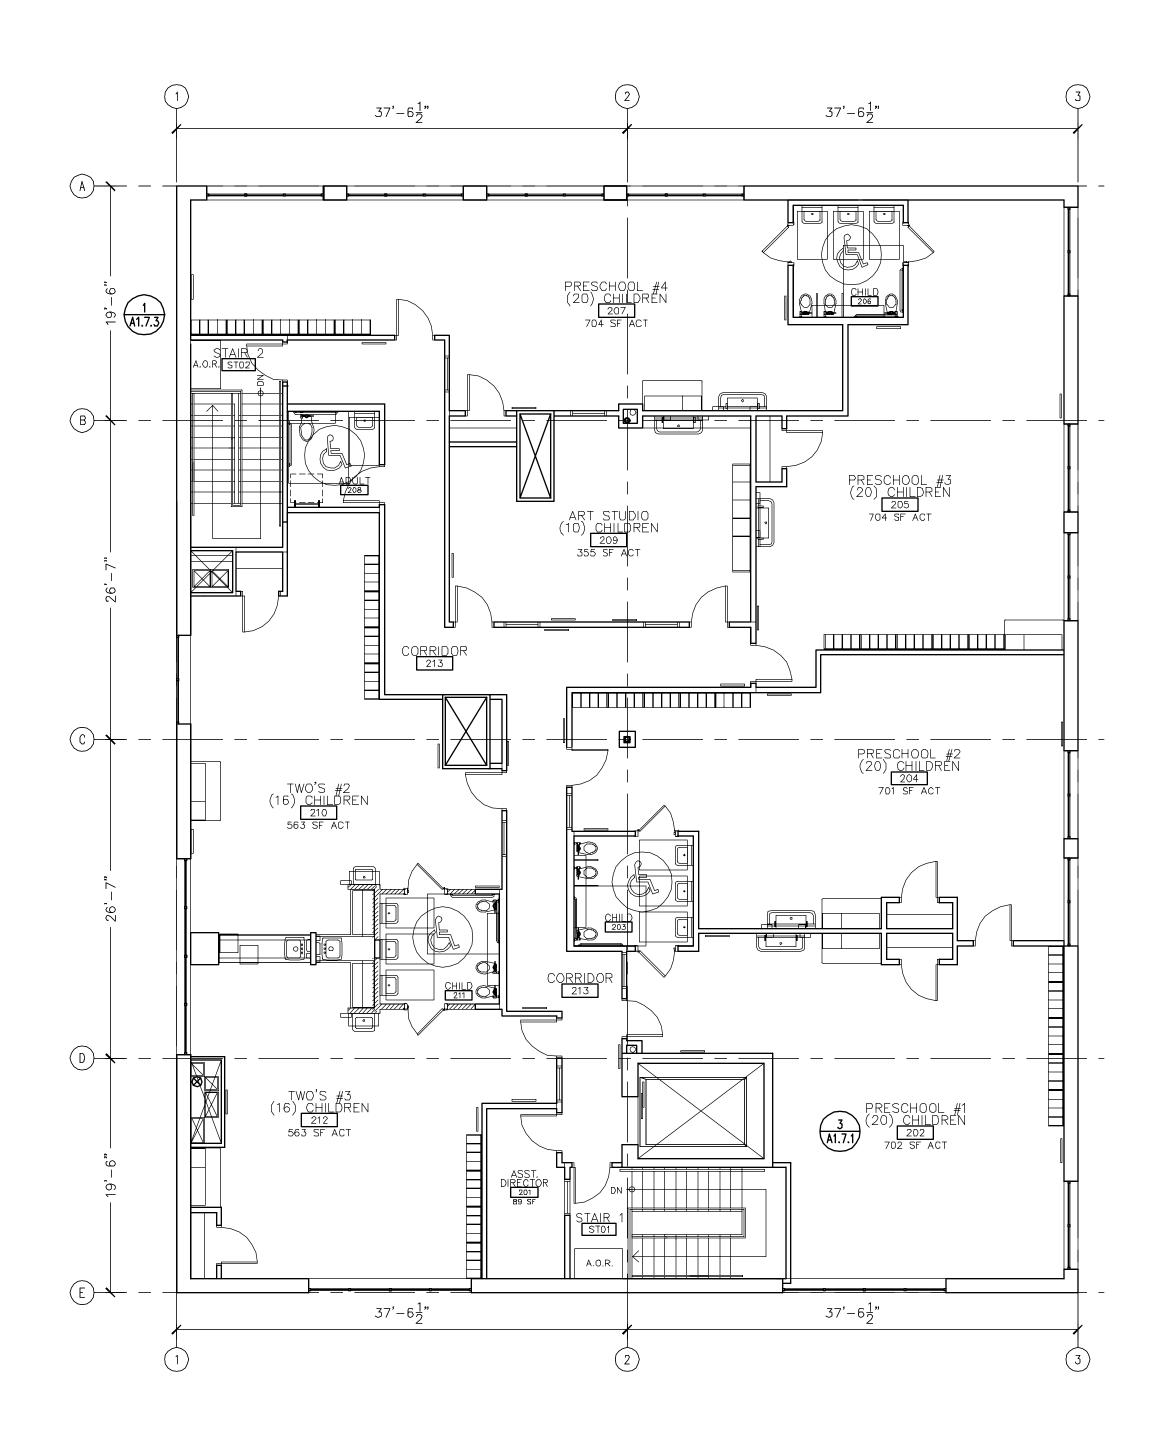

2) REFER TO A4.1.1 & A4.1.2 FOR DOOR SCHEDULE.

3) REFER TO A4.3 FOR WINDOW DETAILS.

4) REFER TO A 1.4.1 & A4.1.2 FOR MILLWORK & EQUIPMENT LAYOUT PLANS.

5) ANY WOOD USED FOR NAILERS, BLOCKING, ETC. MUST BE FIRE TREATED WOOD, TYP.

 6) ALL DOORS ARE LOCATED 4" FROM ADJANCENT WALL UNLESS NOTED OTHERWISE.

7) fire extinguishers per NFPA 10. SEE PLAN FOR LOCATIONS MARKED 'FE'.

> SCHEMATIC DESIGN 2/23/15 DESIGN DEVELOPMENT 3/27/15

SECOND FLOOR PLAN ROOF PLAN

A1.0.2

20 FEB 2015

MA

M/A ARCHITECTS, LLC

655 DEERFIELD RD STE 100-103 DEERFIELD, ILLINOIS 60015 T. 847.648.6100

BRIGHT HORIZONS FAMILY SOLUTIONS 1120 ARLINGTON HTS RD ARLINGTON HEIGHTS, IL

COPYRIGHT © 2015 M/A ARCHITECTS, LLC