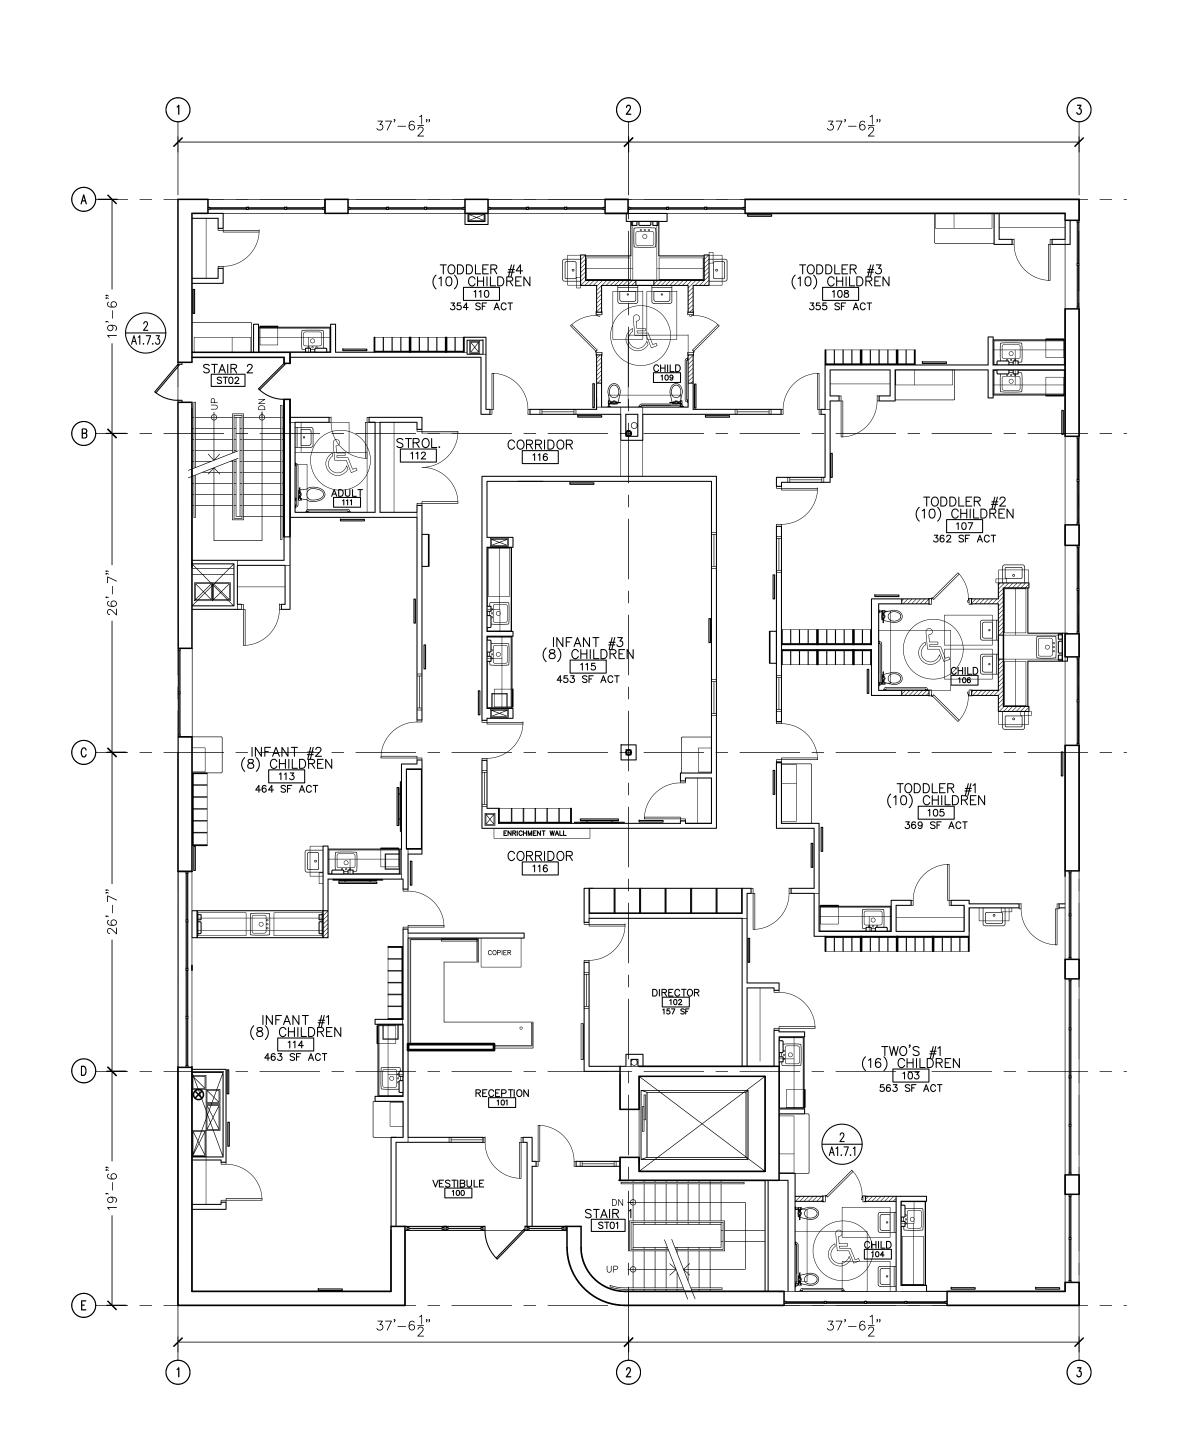

A10

M/A ARCHITECTS, LLC

655 DEERFIELD RD STE 100-103 DEERFIELD, ILLINOIS 60015 T. 847.648.6100

BRIGHT HORIZONS FAMILY SOLUTIONS 1120 ARLINGTON HTS RD ARLINGTON HEIGHTS, IL

GENERAL NOTES

1) ALL PARTITIONS ARE TYPE
"1" UNLESS OTHERWISE NOTED.
REFER TO SHEET A4.0.1 & A4.0.2
FOR PARTITION TYPE DETAILS.