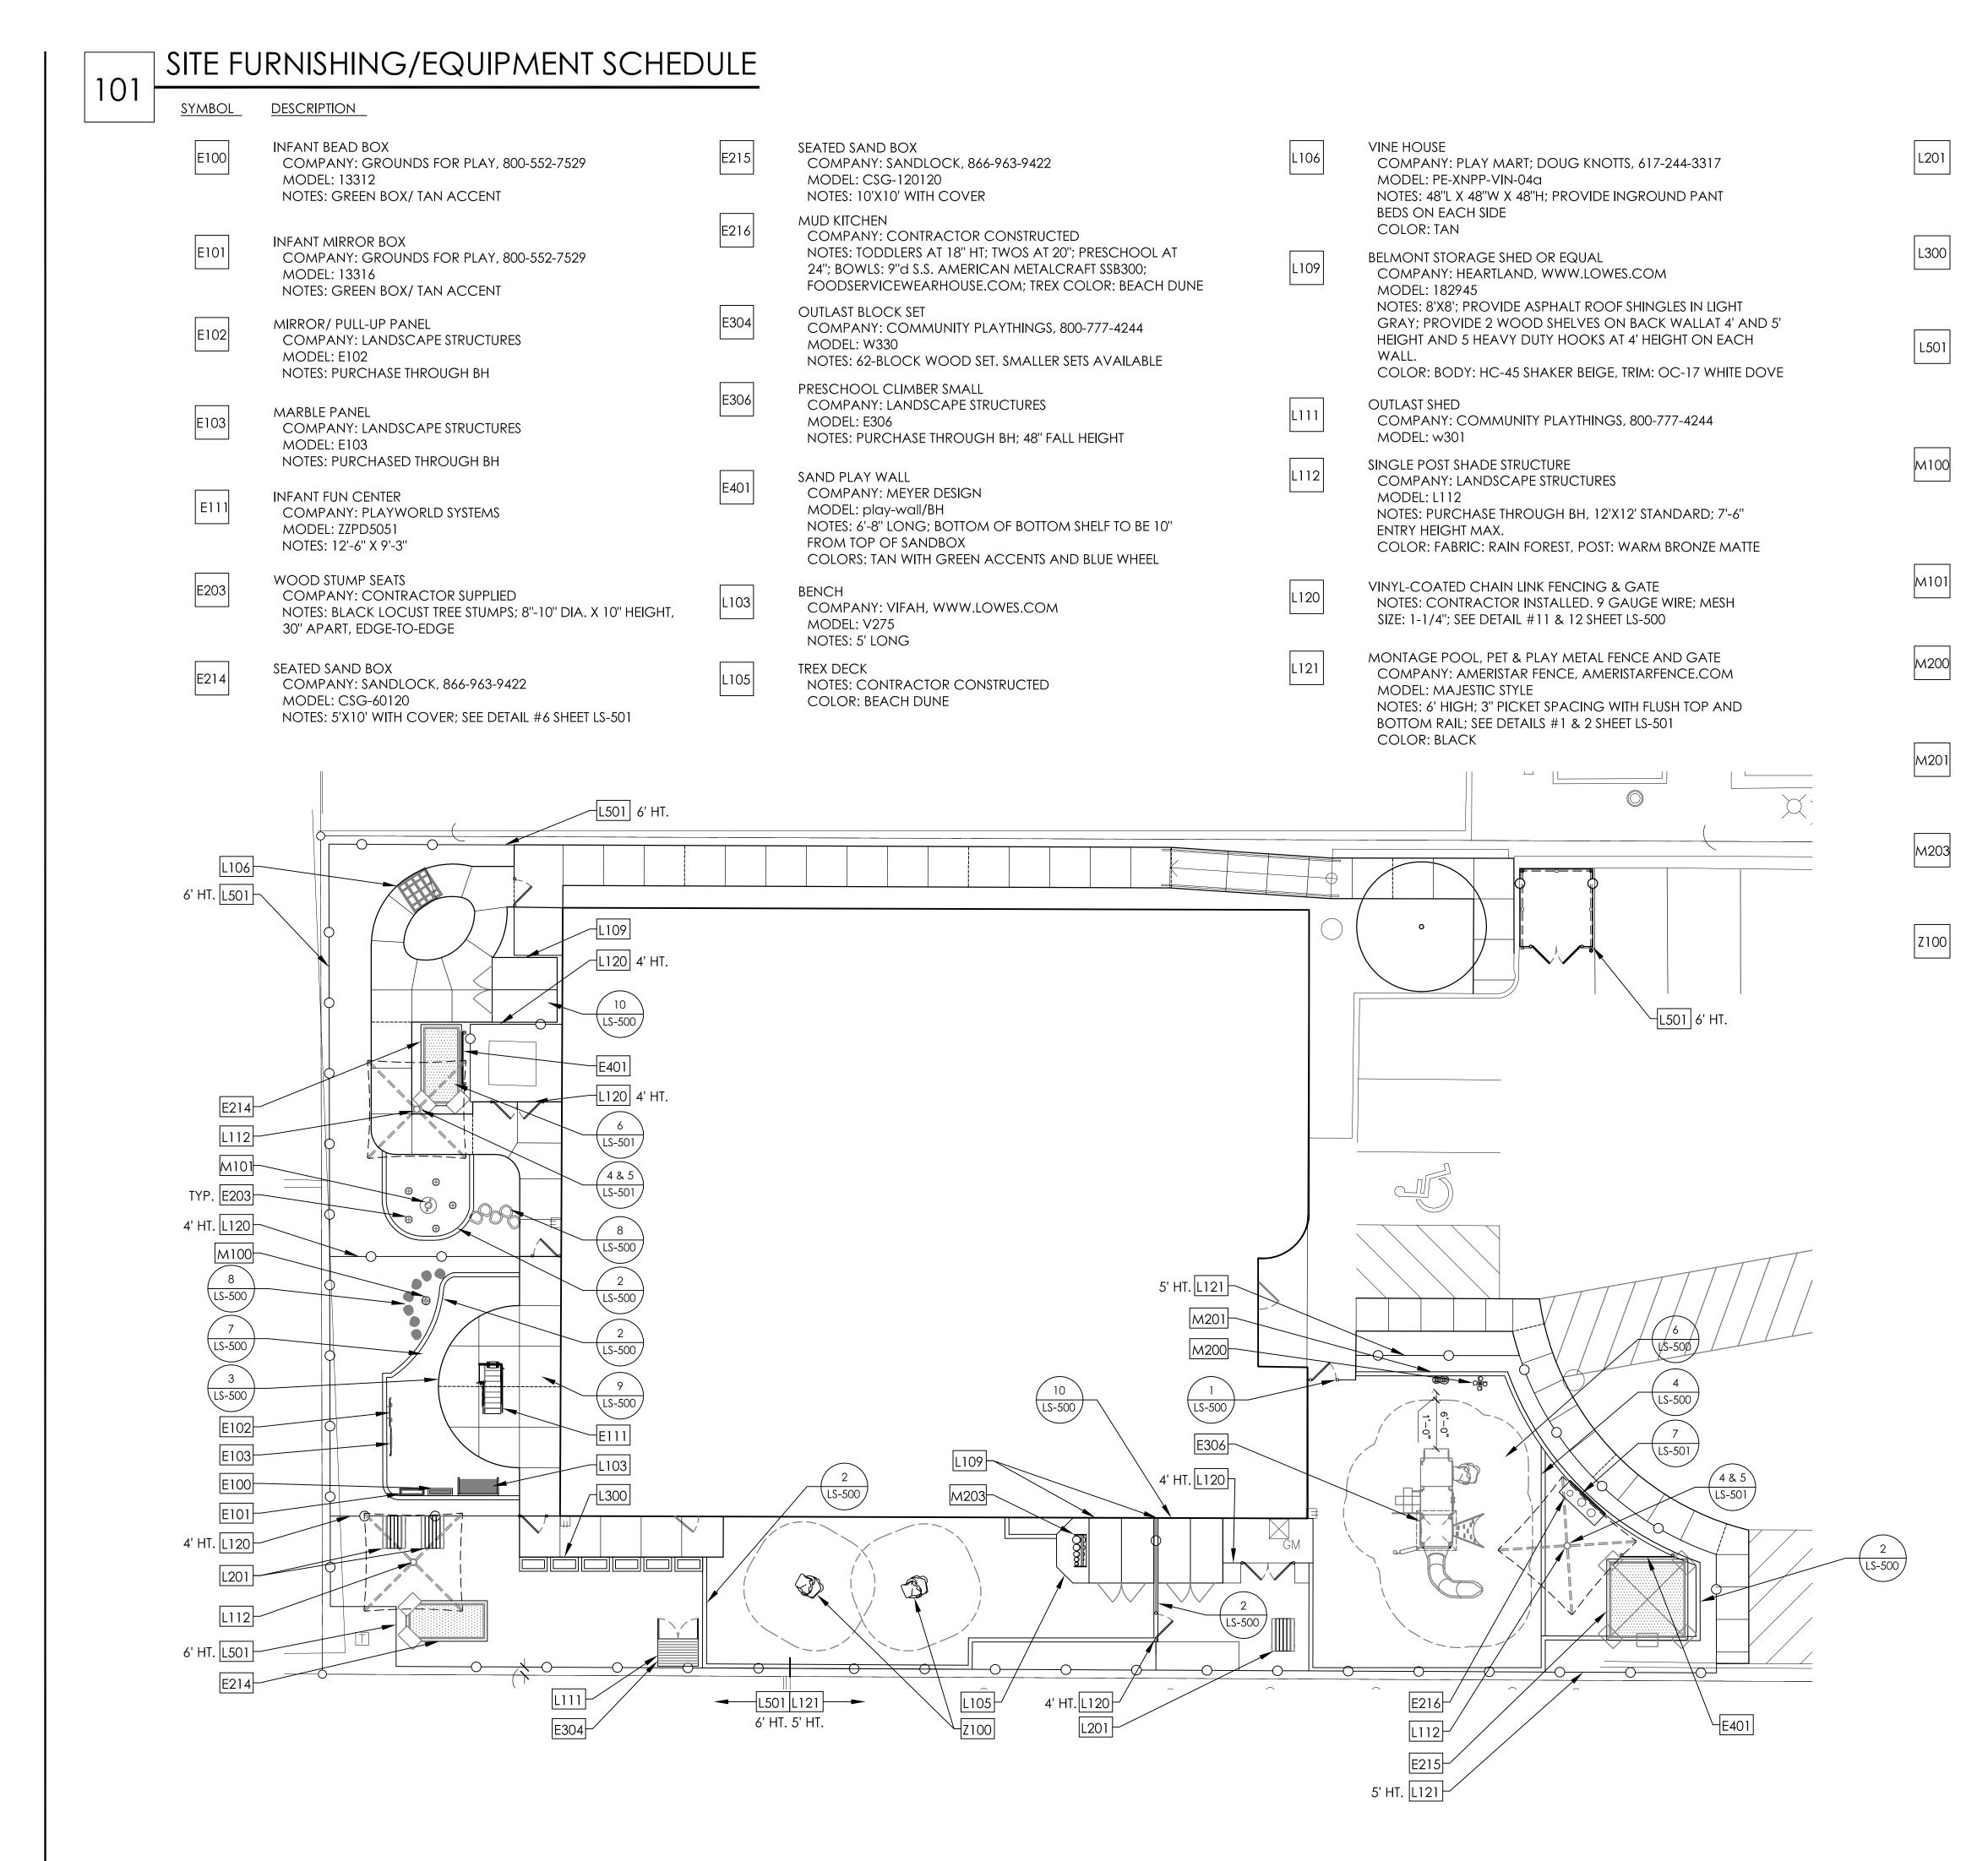

| KIDS PICNIC TABLE                         |     |
|-------------------------------------------|-----|
| COMPANY: PLAYMART, DOUG KNOTTS, 617-244-3 | 317 |
| MODEL: SA-XNPT-PIC-04a                    |     |
| NOTES: 48                                 |     |

RECTANGULAR WOOD PLANTER BOX- 17" HEIGHT COMPANY: WOOD COUNTRY MODEL: TLP004 NOTES: 41"L X 21"W X 17" H

- VINYL SOLID BOARD PRIVACY FENCING & GATES COMPANY: WWW.BUYVINYLFENCE.COM MODEL: NEW YORK NOTES: 6' HIGH FENCE & GATES, TYPE "A" POST CAP. 8' WIDE PANELS. SEE DETAIL # 3 SHEET LS-501
- COLOR: CLAY HANK DRUM COMPANY: NATURAL PLAYGROUNDS, 888-290-8405 MODEL: NMS-STD NOTES: IN GROUND INSTALLATION, 17" TO TOP OF DRUM; PROVIDE ONE SET OF MALLETS NMS-MAL COLOR: BLUE WITH LIME ACCENT
- ROUND CHIMES COMPANY: PLAY MART; DOUG KNOLTS, 617-244-3317 NOTES: PE-XNAM-RND-Xxa COLOR: GREEN
- SINGLE POST BONGO TOT
- COMPANY: GROUNDS FOR PLAY, RIC YATES, 817-487-5615 MODEL: 77134-16 (16"); 77134-24 (24") NOTES: TODDLER/ TWO'S: 16" HEIGHT; PS: 24" HEIGHT COLOR: POST: SAGE, POLYTONE: TAN
- GLOCKENSPIEL COMPANY: GROUNDS FOR PLAY, RIC YATES, 817-487-5615 MODEL: 77127 NOTES: TODDLER: 20"; 2'S: 22"; PRESCHOOL: 24" COLOR: POST WILDERNESS BROWN, POLYTONE: TAN, TREX: SADDLE
- TUNED DRUMS WITH STAND COMPANY: PLAYMART, DOUG KNOLTS 617-244-3317 MODEL: PE-XNIM-DRM-Sta COLOR: TOP: TAUPE; STAND: TAN
- THE STEPPER ROCK CLIMBER COMPANY: LANDSCAPE STRUCTURES MODEL: 160419 NOTES: PURCHASE THROUGH BH; SET AT 18" HEIGHT; FALL HEIGHT 18"