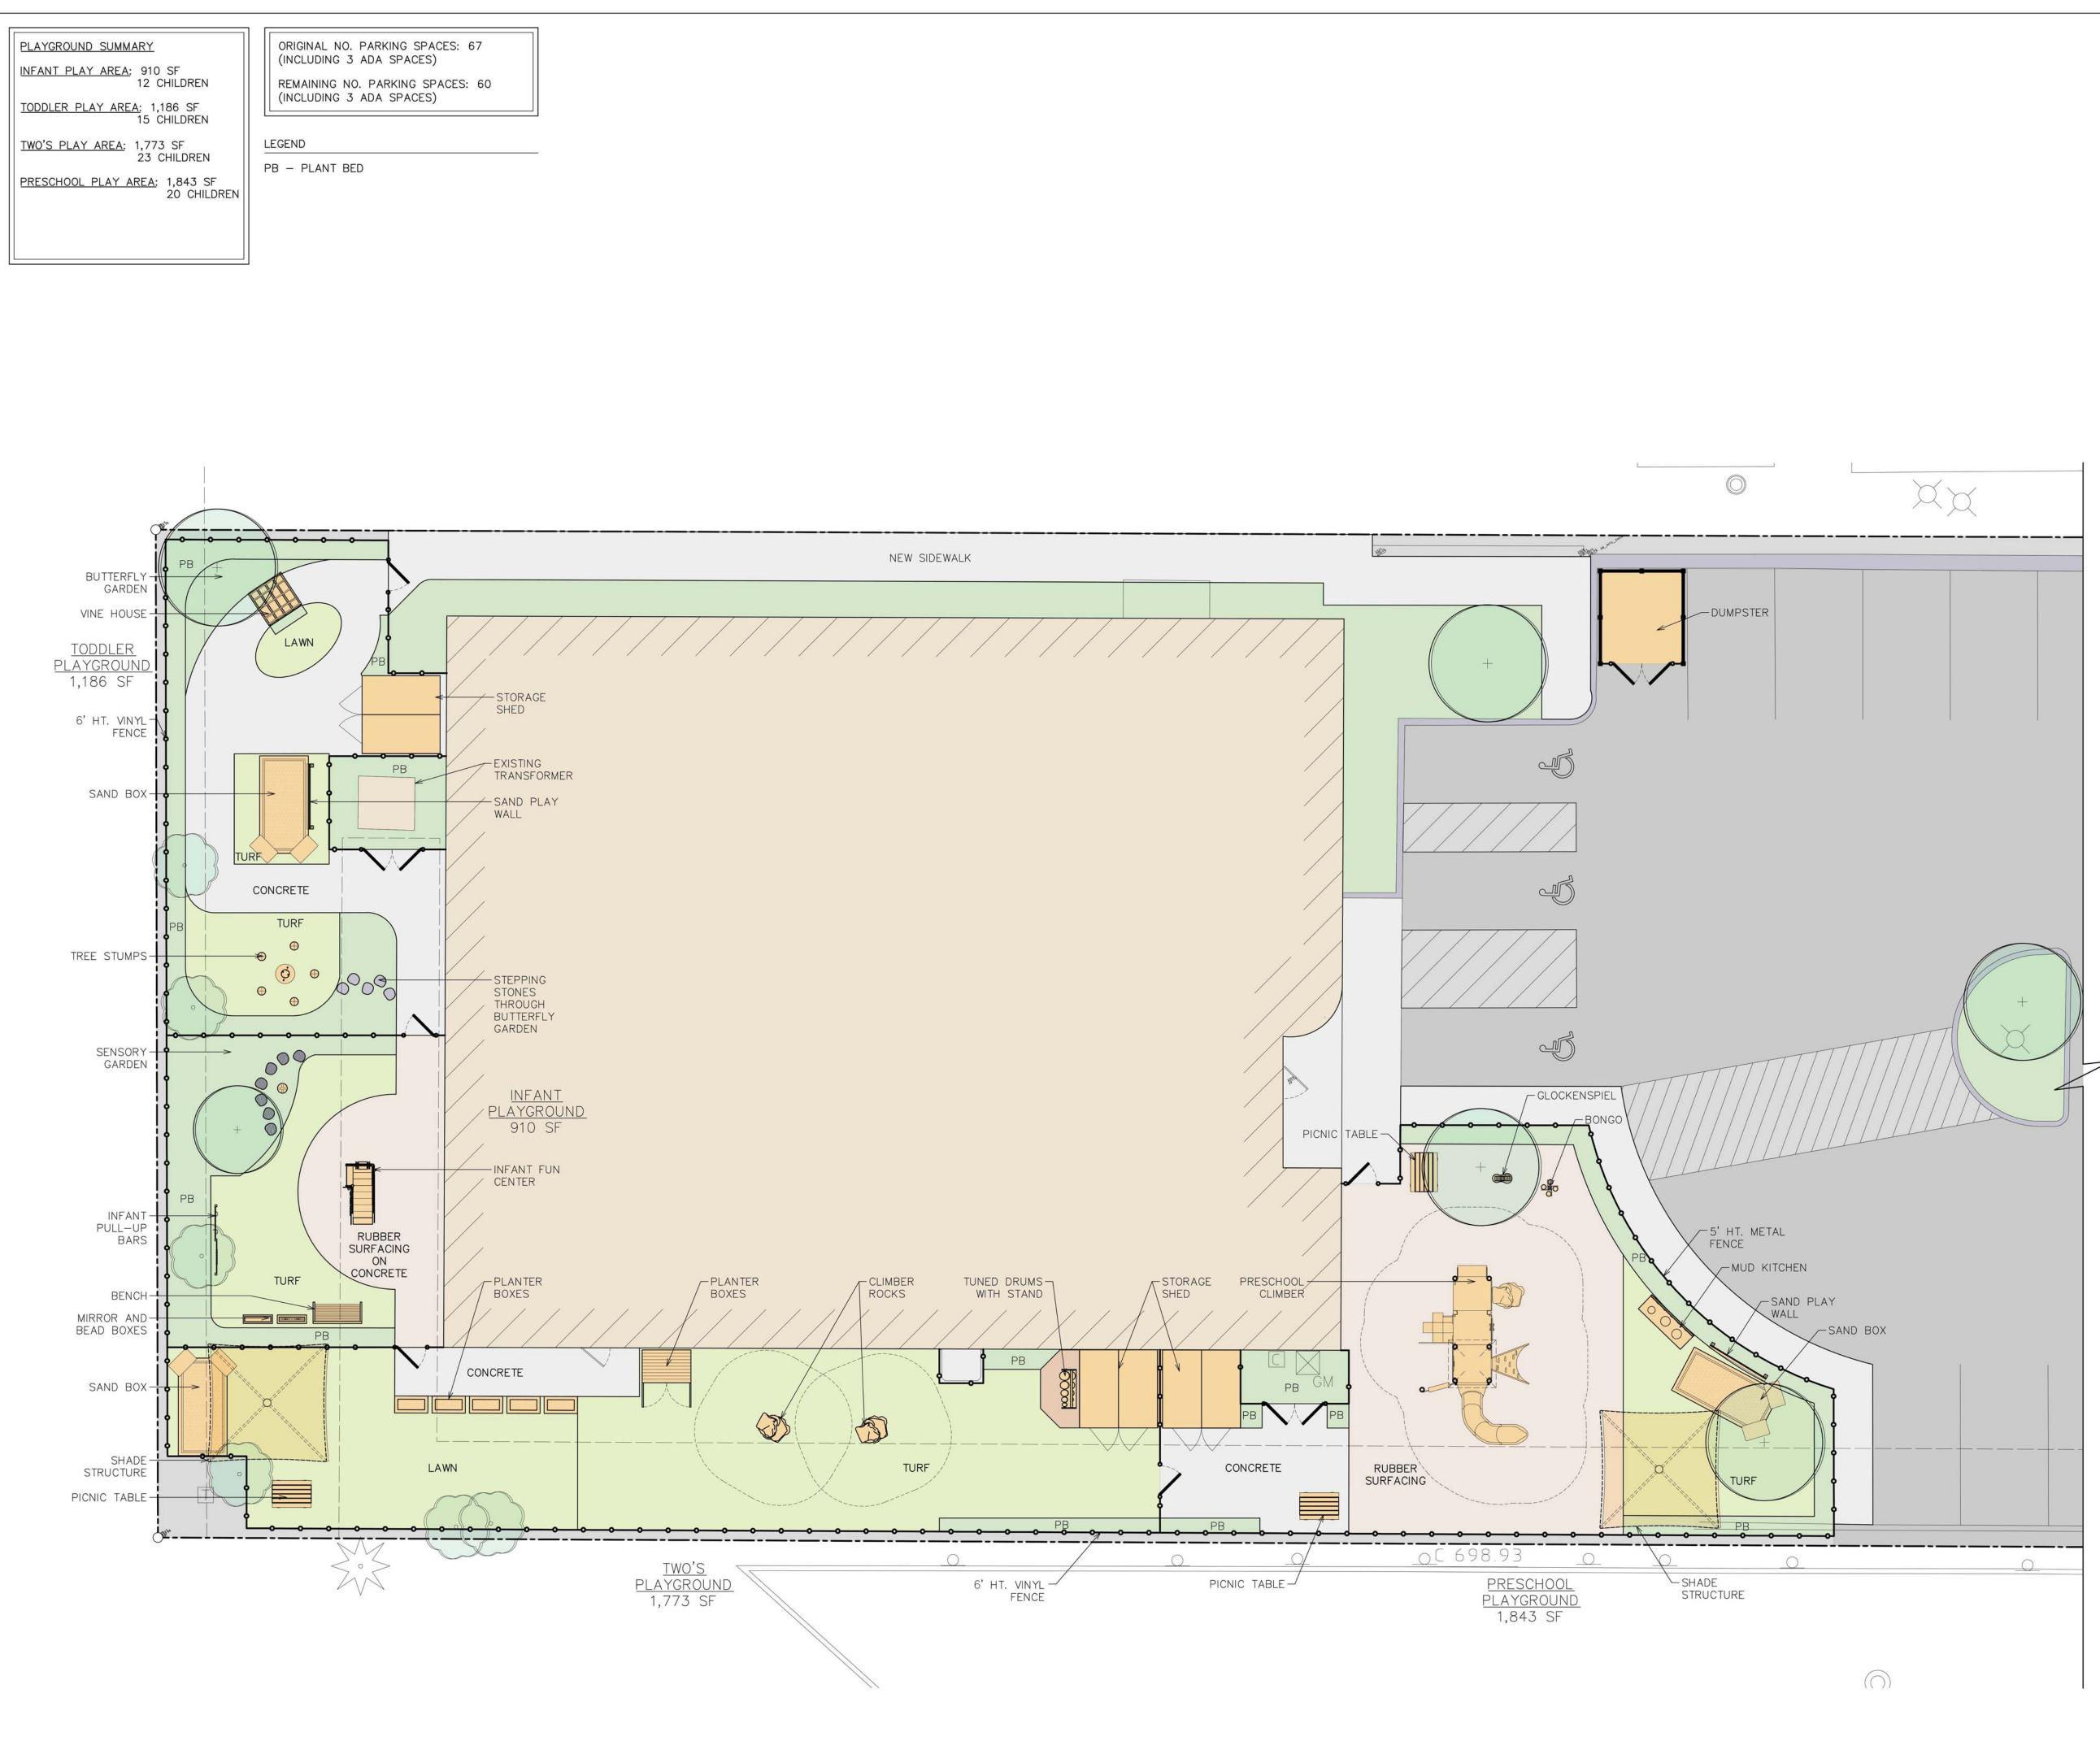

RECTANGULAR WOOD PLANTER BOX- 17" HEIGHT COMPANY: WOOD COUNTRY MODEL: TLP004 NOTES: 41"L X 21"W X 17" H

- VINYL SOLID BOARD PRIVACY FENCING & GATES COMPANY: WWW.BUYVINYLFENCE.COM MODEL: NEW YORK NOTES: 6' HIGH FENCE & GATES, TYPE "A" POST CAP. 8' WIDE PANELS. SEE DETAIL # 3 SHEET LS-501
- COLOR: CLAY HANK DRUM COMPANY: NATURAL PLAYGROUNDS, 888-290-8405 MODEL: NMS-STD NOTES: IN GROUND INSTALLATION, 17" TO TOP OF DRUM; PROVIDE ONE SET OF MALLETS NMS-MAL COLOR: BLUE WITH LIME ACCENT
- ROUND CHIMES COMPANY: PLAY MART; DOUG KNOLTS, 617-244-3317 NOTES: PE-XNAM-RND-Xxa COLOR: GREEN
- SINGLE POST BONGO TOT
- COMPANY: GROUNDS FOR PLAY, RIC YATES, 817-487-5615 MODEL: 77134-16 (16"); 77134-24 (24") NOTES: TODDLER/ TWO'S: 16" HEIGHT; PS: 24" HEIGHT COLOR: POST: SAGE, POLYTONE: TAN
- GLOCKENSPIEL COMPANY: GROUNDS FOR PLAY, RIC YATES, 817-487-5615 MODEL: 77127 NOTES: TODDLER: 20"; 2'S: 22"; PRESCHOOL: 24" COLOR: POST WILDERNESS BROWN, POLYTONE: TAN, TREX: SADDLE
- TUNED DRUMS WITH STAND COMPANY: PLAYMART, DOUG KNOLTS 617-244-3317 MODEL: PE-XNIM-DRM-Sta COLOR: TOP: TAUPE; STAND: TAN
- THE STEPPER ROCK CLIMBER COMPANY: LANDSCAPE STRUCTURES MODEL: 160419 NOTES: PURCHASE THROUGH BH; SET AT 18" HEIGHT; FALL HEIGHT 18"