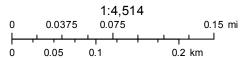

### E. Rockwell

- John Hersey High School This 17 acre site has existing athletic fields, tennis courts
  and parking lots. If the site was ever available, it would make an excellent location for a
  large community park.
- University Dr. Industrial Property This 12 acre site could provide the Park District with a site for an indoor training facility or north side service center,
- St. Peter Lutheran Church/School This 10 acre site could be developed into a neighborhood park.
- Forest View Ed. Center This 15 acre site could be used for a variety of purposes on the south side of the District. If the site was ever available, it could be used to expand the existing Forest View Racquet and Fitness Club operated by the Park District. The site could also be developed into a community park.
- Christian Liberty Academy This 8 acre site could be used to expand the existing Olympic Park operated by the Park District.
- East Rockwell Street Property This .5 acre site could provide better access and expansion to the existing Dryden Park operated by the Park District.
- St. Viator's High School This 20 acre site has existing athletic fields and parking lots. If the site was ever available, it would make an excellent location for a large community park.
- 406 E. Northwest Highway This .4 acre site would be used as an expansion to the existing Recreation Park operated by the Park District.
- Viatorian Novitiate This 20 acre site could be developed into a large community park.