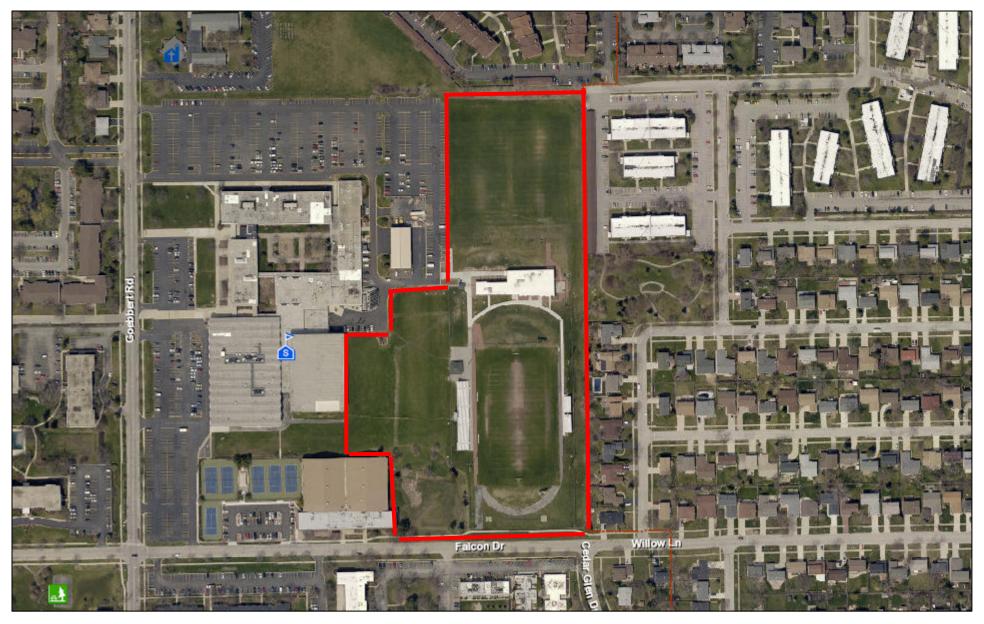

- John Hersey High School This 17 acre site has existing athletic fields, tennis courts
  and parking lots. If the site was ever available, it would make an excellent location for a
  large community park.
- University Dr. Industrial Property This 12 acre site could provide the Park District with a site for an indoor training facility or north side service center,
- St. Peter Lutheran Church/School This 10 acre site could be developed into a neighborhood park.
- Forest View Ed. Center This 15 acre site could be used for a variety of purposes on the south side of the District. If the site was ever available, it could be used to expand the existing Forest View Racquet and Fitness Club operated by the Park District. The site could also be developed into a community park.
- Christian Liberty Academy This 8 acre site could be used to expand the existing Olympic Park operated by the Park District.
- East Rockwell Street Property This .5 acre site could provide better access and expansion to the existing Dryden Park operated by the Park District.
- St. Viator's High School This 20 acre site has existing athletic fields and parking lots. If the site was ever available, it would make an excellent location for a large community park.
- 406 E. Northwest Highway This .4 acre site would be used as an expansion to the existing Recreation Park operated by the Park District.
- Viatorian Novitiate This 20 acre site could be developed into a large community park.

# Hersey High School