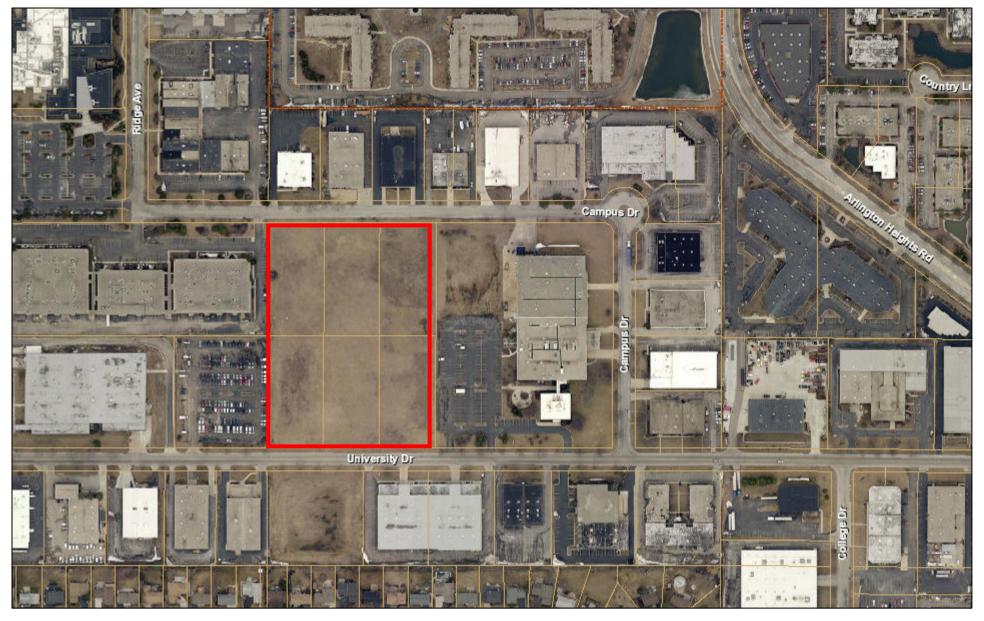

- John Hersey High School This 17 acre site has existing athletic fields, tennis courts
  and parking lots. If the site was ever available, it would make an excellent location for a
  large community park.
- University Dr. Industrial Property This 12 acre site could provide the Park District with a site for an indoor training facility or north side service center,
- St. Peter Lutheran Church/School This 10 acre site could be developed into a neighborhood park.
- Forest View Ed. Center This 15 acre site could be used for a variety of purposes on the south side of the District. If the site was ever available, it could be used to expand the existing Forest View Racquet and Fitness Club operated by the Park District. The site could also be developed into a community park.
- Christian Liberty Academy This 8 acre site could be used to expand the existing Olympic Park operated by the Park District.
- East Rockwell Street Property This .5 acre site could provide better access and expansion to the existing Dryden Park operated by the Park District.
- St. Viator's High School This 20 acre site has existing athletic fields and parking lots. If the site was ever available, it would make an excellent location for a large community park.
- 406 E. Northwest Highway This .4 acre site would be used as an expansion to the existing Recreation Park operated by the Park District.
- Viatorian Novitiate This 20 acre site could be developed into a large community park.

# University Drive Industrial Properties