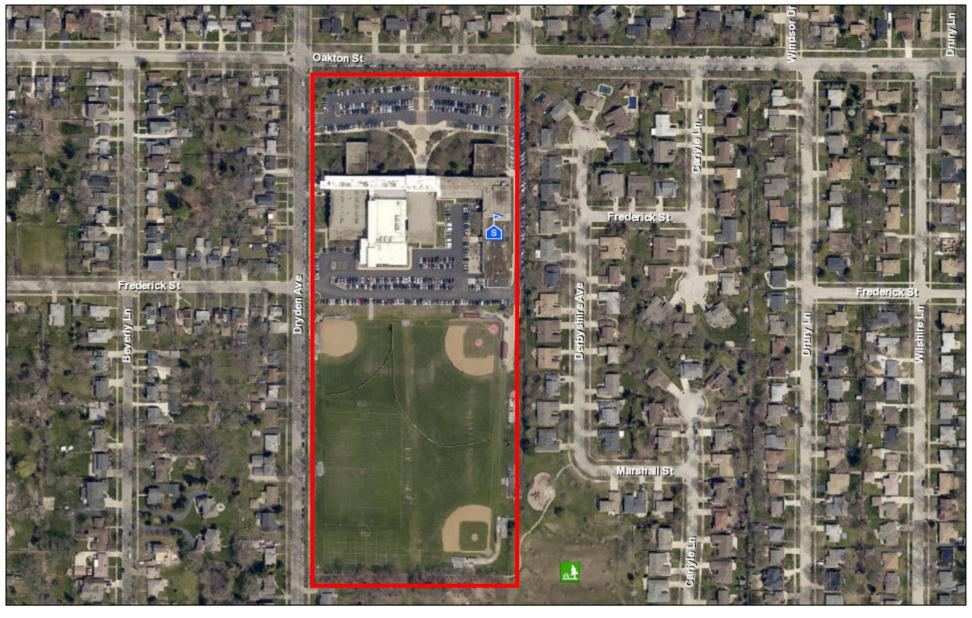

- John Hersey High School This 17 acre site has existing athletic fields, tennis courts
  and parking lots. If the site was ever available, it would make an excellent location for a
  large community park.
- University Dr. Industrial Property This 12 acre site could provide the Park District with a site for an indoor training facility or north side service center,
- St. Peter Lutheran Church/School This 10 acre site could be developed into a neighborhood park.
- Forest View Ed. Center This 15 acre site could be used for a variety of purposes on the south side of the District. If the site was ever available, it could be used to expand the existing Forest View Racquet and Fitness Club operated by the Park District. The site could also be developed into a community park.
- Christian Liberty Academy This 8 acre site could be used to expand the existing Olympic Park operated by the Park District.
- East Rockwell Street Property This .5 acre site could provide better access and expansion to the existing Dryden Park operated by the Park District.
- St. Viator's High School This 20 acre site has existing athletic fields and parking lots. If the site was ever available, it would make an excellent location for a large community park.
- 406 E. Northwest Highway This .4 acre site would be used as an expansion to the existing Recreation Park operated by the Park District.
- Viatorian Novitiate This 20 acre site could be developed into a large community park.

# Hersey High School