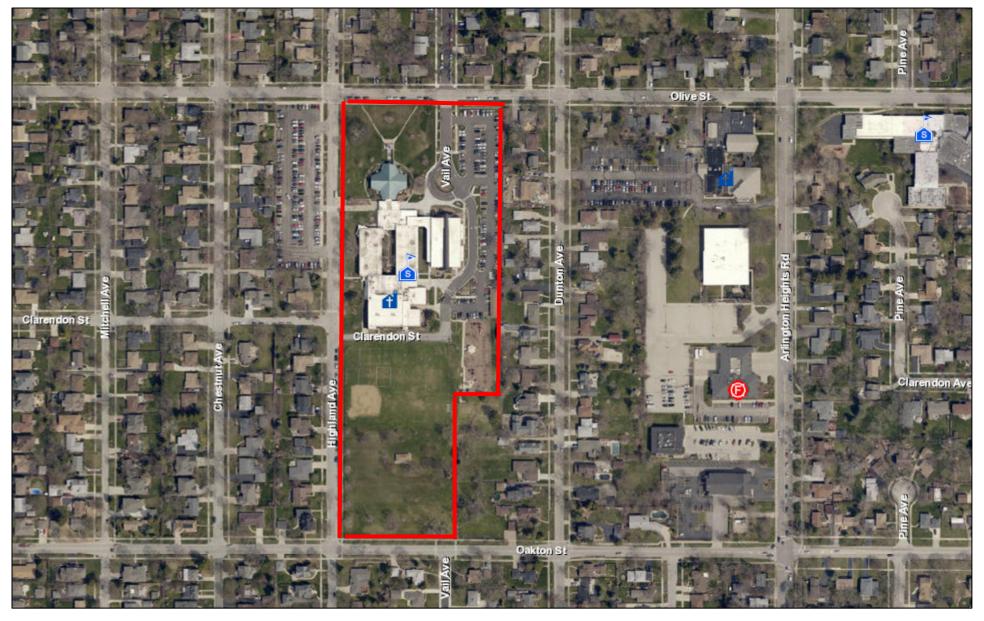

- John Hersey High School This 17 acre site has existing athletic fields, tennis courts
  and parking lots. If the site was ever available, it would make an excellent location for a
  large community park.
- University Dr. Industrial Property This 12 acre site could provide the Park District with a site for an indoor training facility or north side service center,
- St. Peter Lutheran Church/School This 10 acre site could be developed into a neighborhood park.
- Forest View Ed. Center This 15 acre site could be used for a variety of purposes on the south side of the District. If the site was ever available, it could be used to expand the existing Forest View Racquet and Fitness Club operated by the Park District. The site could also be developed into a community park.
- Christian Liberty Academy This 8 acre site could be used to expand the existing Olympic Park operated by the Park District.
- East Rockwell Street Property This .5 acre site could provide better access and expansion to the existing Dryden Park operated by the Park District.
- St. Viator's High School This 20 acre site has existing athletic fields and parking lots. If the site was ever available, it would make an excellent location for a large community park.
- 406 E. Northwest Highway This .4 acre site would be used as an expansion to the existing Recreation Park operated by the Park District.
- Viatorian Novitiate This 20 acre site could be developed into a large community park.

### St. Peter Church/School

July 23, 2015