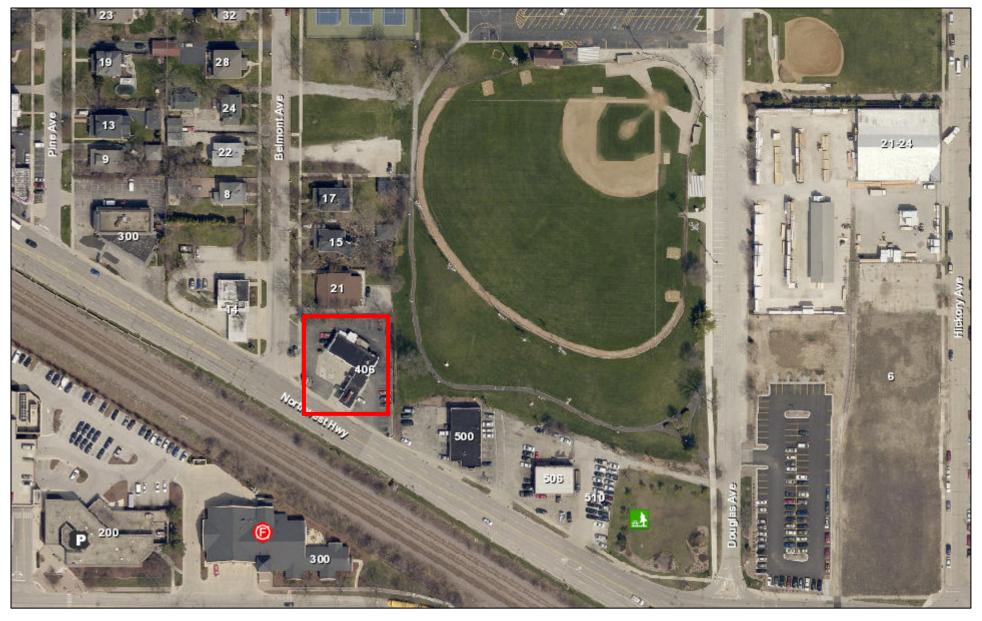

- John Hersey High School This 17 acre site has existing athletic fields, tennis courts
  and parking lots. If the site was ever available, it would make an excellent location for a
  large community park.
- University Dr. Industrial Property This 12 acre site could provide the Park District with a site for an indoor training facility or north side service center,
- St. Peter Lutheran Church/School This 10 acre site could be developed into a neighborhood park.
- Forest View Ed. Center This 15 acre site could be used for a variety of purposes on the south side of the District. If the site was ever available, it could be used to expand the existing Forest View Racquet and Fitness Club operated by the Park District. The site could also be developed into a community park.
- Christian Liberty Academy This 8 acre site could be used to expand the existing Olympic Park operated by the Park District.
- East Rockwell Street Property This .5 acre site could provide better access and expansion to the existing Dryden Park operated by the Park District.
- St. Viator's High School This 20 acre site has existing athletic fields and parking lots. If the site was ever available, it would make an excellent location for a large community park.
- 406 E. Northwest Highway This .4 acre site would be used as an expansion to the existing Recreation Park operated by the Park District.
- Viatorian Novitiate This 20 acre site could be developed into a large community park.

# 406 E. Northwest Hwy.