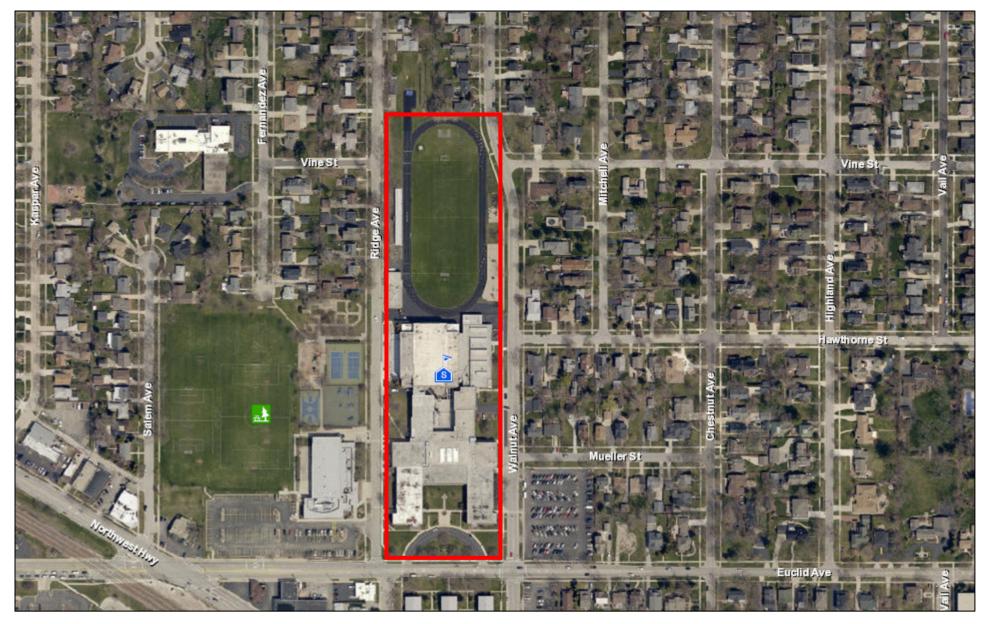

# Hersey High School

- John Hersey High School This 17 acre site has existing athletic fields, tennis courts
  and parking lots. If the site was ever available, it would make an excellent location for a
  large community park.
- University Dr. Industrial Property This 12 acre site could provide the Park District with a site for an indoor training facility or north side service center,
- St. Peter Lutheran Church/School This 10 acre site could be developed into a neighborhood park.
- Forest View Ed. Center This 15 acre site could be used for a variety of purposes on the south side of the District. If the site was ever available, it could be used to expand the existing Forest View Racquet and Fitness Club operated by the Park District. The site could also be developed into a community park.
- Christian Liberty Academy This 8 acre site could be used to expand the existing Olympic Park operated by the Park District.
- East Rockwell Street Property This .5 acre site could provide better access and expansion to the existing Dryden Park operated by the Park District.
- St. Viator's High School This 20 acre site has existing athletic fields and parking lots. If the site was ever available, it would make an excellent location for a large community park.
- 406 E. Northwest Highway This .4 acre site would be used as an expansion to the existing Recreation Park operated by the Park District.
- Viatorian Novitiate This 20 acre site could be developed into a large community park.