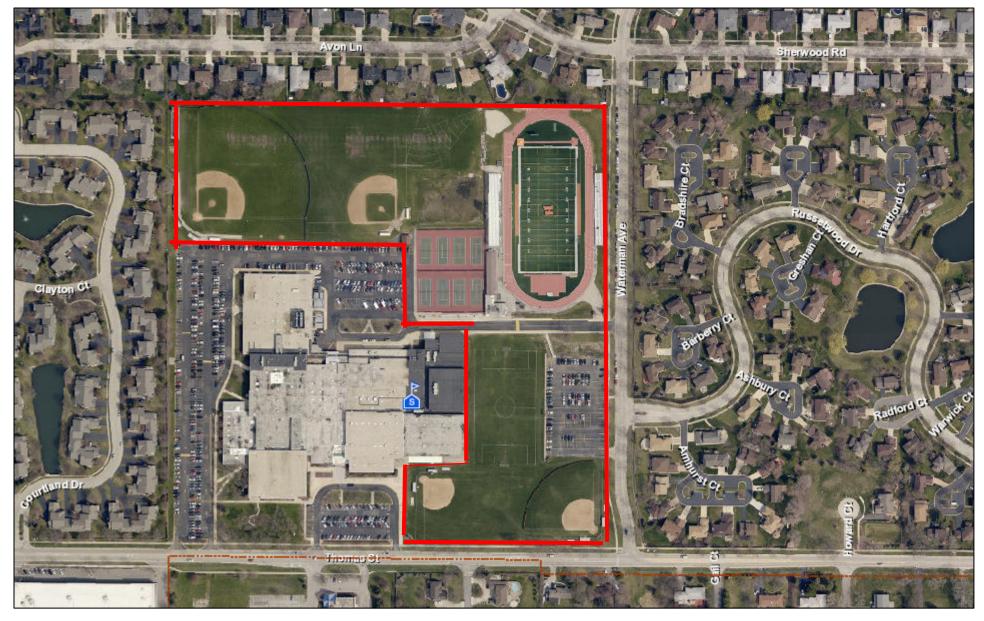

- John Hersey High School This 17 acre site has existing athletic fields, tennis courts
  and parking lots. If the site was ever available, it would make an excellent location for a
  large community park.
- University Dr. Industrial Property This 12 acre site could provide the Park District with a site for an indoor training facility or north side service center,
- St. Peter Lutheran Church/School This 10 acre site could be developed into a neighborhood park.
- Forest View Ed. Center This 15 acre site could be used for a variety of purposes on the south side of the District. If the site was ever available, it could be used to expand the existing Forest View Racquet and Fitness Club operated by the Park District. The site could also be developed into a community park.
- Christian Liberty Academy This 8 acre site could be used to expand the existing Olympic Park operated by the Park District.
- East Rockwell Street Property This .5 acre site could provide better access and expansion to the existing Dryden Park operated by the Park District.
- St. Viator's High School This 20 acre site has existing athletic fields and parking lots. If the site was ever available, it would make an excellent location for a large community park.
- 406 E. Northwest Highway This .4 acre site would be used as an expansion to the existing Recreation Park operated by the Park District.
- Viatorian Novitiate This 20 acre site could be developed into a large community park.

# Hersey High School