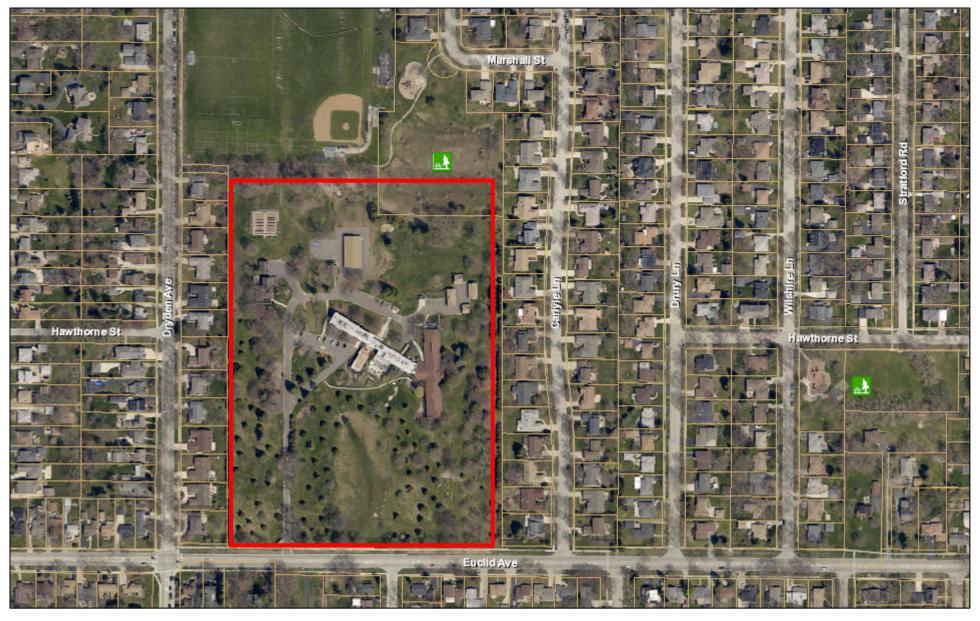

- John Hersey High School This 17 acre site has existing athletic fields, tennis courts
  and parking lots. If the site was ever available, it would make an excellent location for a
  large community park.
- University Dr. Industrial Property This 12 acre site could provide the Park District with a site for an indoor training facility or north side service center,
- St. Peter Lutheran Church/School This 10 acre site could be developed into a neighborhood park.
- Forest View Ed. Center This 15 acre site could be used for a variety of purposes on the south side of the District. If the site was ever available, it could be used to expand the existing Forest View Racquet and Fitness Club operated by the Park District. The site could also be developed into a community park.
- Christian Liberty Academy This 8 acre site could be used to expand the existing Olympic Park operated by the Park District.
- East Rockwell Street Property This .5 acre site could provide better access and expansion to the existing Dryden Park operated by the Park District.
- St. Viator's High School This 20 acre site has existing athletic fields and parking lots. If the site was ever available, it would make an excellent location for a large community park.
- 406 E. Northwest Highway This .4 acre site would be used as an expansion to the existing Recreation Park operated by the Park District.
- Viatorian Novitiate This 20 acre site could be developed into a large community park.

### Viatorian Novitiate