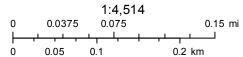

- John Hersey High School This 17 acre site has existing athletic fields, tennis courts
  and parking lots. If the site was ever available, it would make an excellent location for a
  large community park.
- University Dr. Industrial Property This 12 acre site could provide the Park District with a site for an indoor training facility or north side service center,
- St. Peter Lutheran Church/School This 10 acre site could be developed into a neighborhood park.
- Forest View Ed. Center This 15 acre site could be used for a variety of purposes on the south side of the District. If the site was ever available, it could be used to expand the existing Forest View Racquet and Fitness Club operated by the Park District. The site could also be developed into a community park.
- Christian Liberty Academy This 8 acre site could be used to expand the existing Olympic Park operated by the Park District.
- East Rockwell Street Property This .5 acre site could provide better access and expansion to the existing Dryden Park operated by the Park District.
- St. Viator's High School This 20 acre site has existing athletic fields and parking lots. If the site was ever available, it would make an excellent location for a large community park.
- 406 E. Northwest Highway This .4 acre site would be used as an expansion to the existing Recreation Park operated by the Park District.
- Viatorian Novitiate This 20 acre site could be developed into a large community park.

### St. Peter Church/School

July 23, 2015