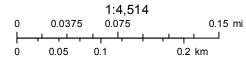

- John Hersey High School This 17 acre site has existing athletic fields, tennis courts
  and parking lots. If the site was ever available, it would make an excellent location for a
  large community park.
- University Dr. Industrial Property This 12 acre site could provide the Park District with a site for an indoor training facility or north side service center,
- St. Peter Lutheran Church/School This 10 acre site could be developed into a neighborhood park.
- Forest View Ed. Center This 15 acre site could be used for a variety of purposes on the south side of the District. If the site was ever available, it could be used to expand the existing Forest View Racquet and Fitness Club operated by the Park District. The site could also be developed into a community park.
- Christian Liberty Academy This 8 acre site could be used to expand the existing Olympic Park operated by the Park District.
- East Rockwell Street Property This .5 acre site could provide better access and expansion to the existing Dryden Park operated by the Park District.
- St. Viator's High School This 20 acre site has existing athletic fields and parking lots. If the site was ever available, it would make an excellent location for a large community park.
- 406 E. Northwest Highway This .4 acre site would be used as an expansion to the existing Recreation Park operated by the Park District.
- Viatorian Novitiate This 20 acre site could be developed into a large community park.

# Hersey High School