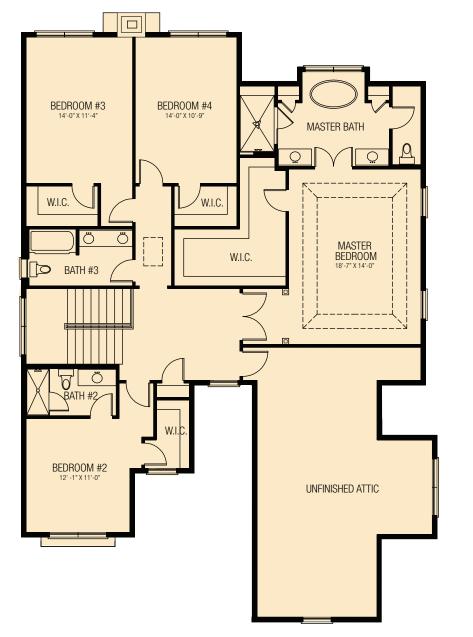

## THE WILLOW A SINGLE-FAMILY RESIDENCE WITH FOUR BEDROOMS AND THREE AND ONE-HALF BATHS.

PATIO BREAKFAST NOOK KITCHEN 15'-2" X 15'-10" OPTIONAL EXPANDED KITCHEN / BREAKFAST AREA

MASTER BEDROOM

SECOND FLOOR PLAN