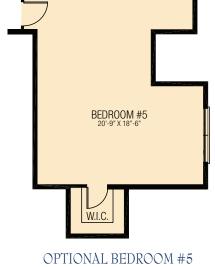

## THE WILLOW A SINGLE-FAMILY RESIDENCE WITH FOUR BEDROOMS AND THREE AND ONE-HALF BATHS.

PATIO BREAKFAST NOOK KITCHEN 15'-2" X 15'-10" OPTIONAL EXPANDED KITCHEN / BREAKFAST AREA

MASTER BEDROOM

SECOND FLOOR PLAN