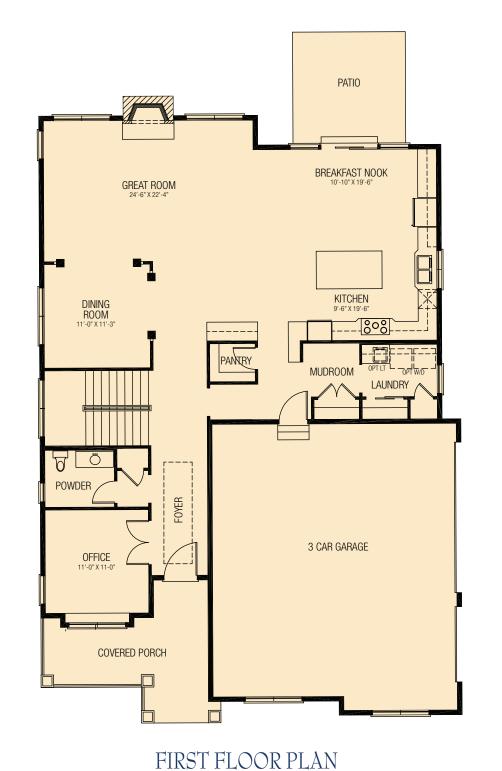

## THE WILLOW

A SINGLE-FAMILY RESIDENCE WITH FOUR BEDROOMS AND THREE AND ONE-HALF BATHS.

## THE WILLOW A SINGLE-FAMILY RESIDENCE WITH FOUR BEDROOMS AND THREE AND ONE-HALF BATHS.

PATIO BREAKFAST NOOK KITCHEN 15'-2" X 15'-10" OPTIONAL EXPANDED KITCHEN / BREAKFAST AREA

MASTER BEDROOM

SECOND FLOOR PLAN