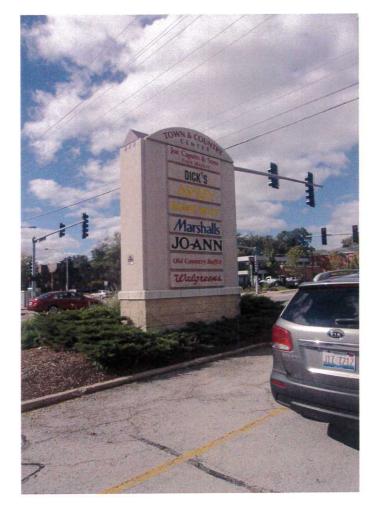

10-12-2015

Letter for variation and hardship request.

Property: 305-340 Rand Rd. Arlington Heights, II

Sign Variation request for the property located at 305-349 E. Rand Rd. Arlington Heights, II. The petitioner is asking for a new overall 5'x12' double face sign to be erected at the Arlington Heights Rd. entrance to the shopping center. This sign is requested and needed to bring attention to the shopping center as there is not identification on Arlington Heights Rd. at this time. The new sign would in no way impede the vision of cars or pedestrians as it conforms to the code setback requirements. The new sign is constructed of quality materials and will complement the surrounding properties as well. Also the sign meets the required square footage and will be a pleasing addition to the center. On a side note the owner has agreed to rework the existing monument sign on Rand Rd. to match the new proposed sign on Arlington Heights Rd. The new sign will give the customers and tenants both the opportunity to identify the shopping center when heading North and South on Arlington Heights Rd. The owners would be grateful if this new sign could be granted as presented.

page 1 of 1

Summittville MATCH:
Closest - #27 Georgetown ?

Across Street

OF Proporty Across

RAND RD.

To the right Down Heights RD.

Of property Arlington Heights

to the Left
Of property Down RAND. RD.