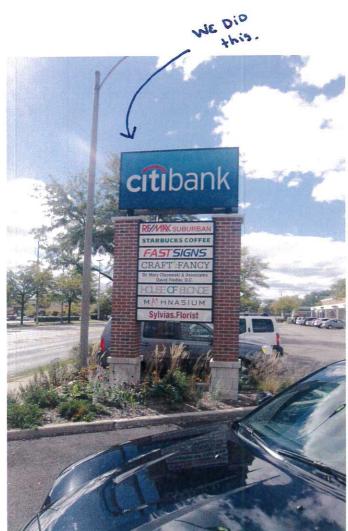

page 1 of 1

Summittville MATCH:
Closest - #27 Georgetown ?

Across Street

OF Proporty Across

RAND RD.

To the right Down Heights RD.

Of property Arlington Heights

to the Left
Of property Down RAND. RD.