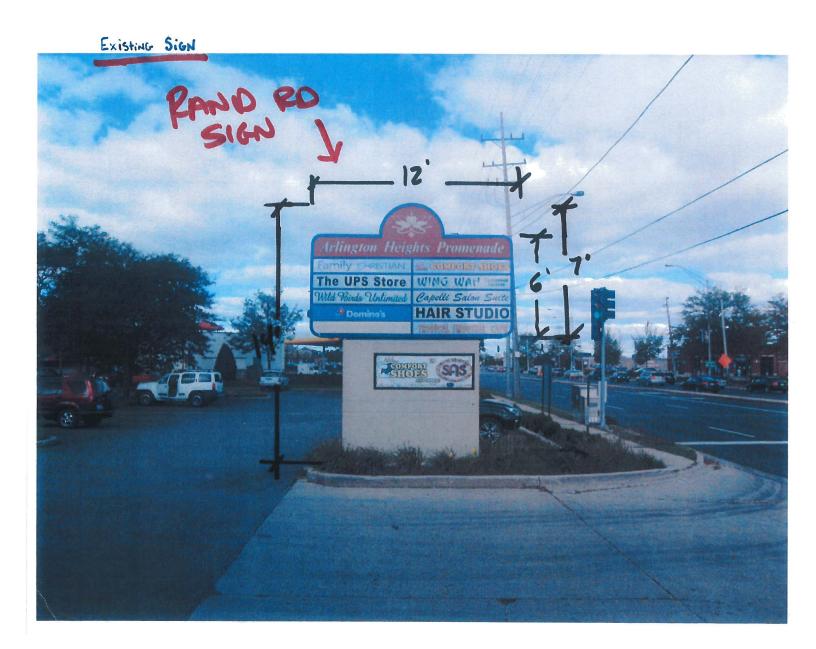

10-12-2015

Letter for variation and hardship request.

Property: 305-340 Rand Rd. Arlington Heights, II

Sign Variation request for the property located at 305-349 E. Rand Rd. Arlington Heights, II. The petitioner is asking for a new overall 5'x12' double face sign to be erected at the Arlington Heights Rd. entrance to the shopping center. This sign is requested and needed to bring attention to the shopping center as there is not identification on Arlington Heights Rd. at this time. The new sign would in no way impede the vision of cars or pedestrians as it conforms to the code setback requirements. The new sign is constructed of quality materials and will complement the surrounding properties as well. Also the sign meets the required square footage and will be a pleasing addition to the center. On a side note the owner has agreed to rework the existing monument sign on Rand Rd. to match the new proposed sign on Arlington Heights Rd. The new sign will give the customers and tenants both the opportunity to identify the shopping center when heading North and South on Arlington Heights Rd. The owners would be grateful if this new sign could be granted as presented.