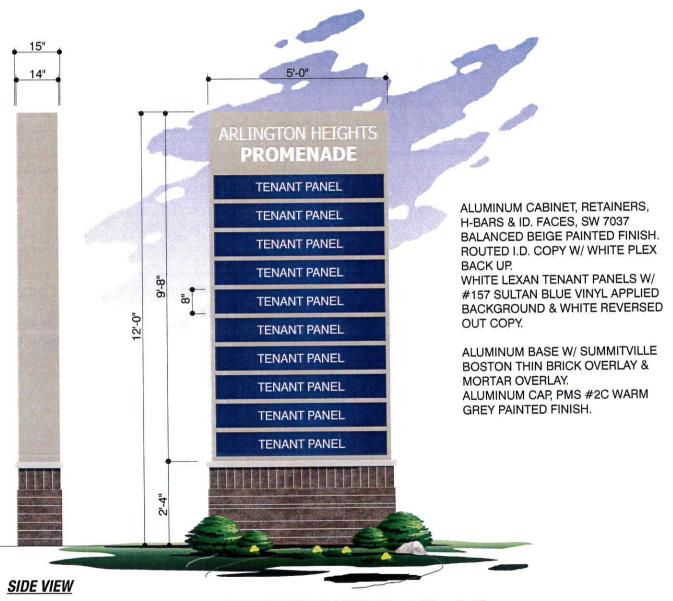

10-12-2015

Letter for variation and hardship request.

Property: 305-340 Rand Rd. Arlington Heights, II

Sign Variation request for the property located at 305-349 E. Rand Rd. Arlington Heights, II. The petitioner is asking for a new overall 5'x12' double face sign to be erected at the Arlington Heights Rd. entrance to the shopping center. This sign is requested and needed to bring attention to the shopping center as there is not identification on Arlington Heights Rd. at this time. The new sign would in no way impede the vision of cars or pedestrians as it conforms to the code setback requirements. The new sign is constructed of quality materials and will complement the surrounding properties as well. Also the sign meets the required square footage and will be a pleasing addition to the center. On a side note the owner has agreed to rework the existing monument sign on Rand Rd. to match the new proposed sign on Arlington Heights Rd. The new sign will give the customers and tenants both the opportunity to identify the shopping center when heading North and South on Arlington Heights Rd. The owners would be grateful if this new sign could be granted as presented.

Sincerely

Robert J. Whitehead

President

Olympic Signs

OCT 12 2015

PLANNING & COMMUNITY
DEVELOPMENT DEPARTMENT

D/F SLOAN SIGN BOX W/ LED DISPLAY 3/8" = 1'-0"

ARLINGTON HEIGHTS

Customer's Signature:

Date:

account representative R WHITEHEAD

**PROMENADE** 

job#: 15-6095 - 7-23-15 rev.# 7-31-15

Comments:

ARLINGTON HTS RD. & RAND RD. ARLINGTON HTS., IL Lombard, IL 60148 Ph.# 630.424.6100 Fx.#630.424.6120