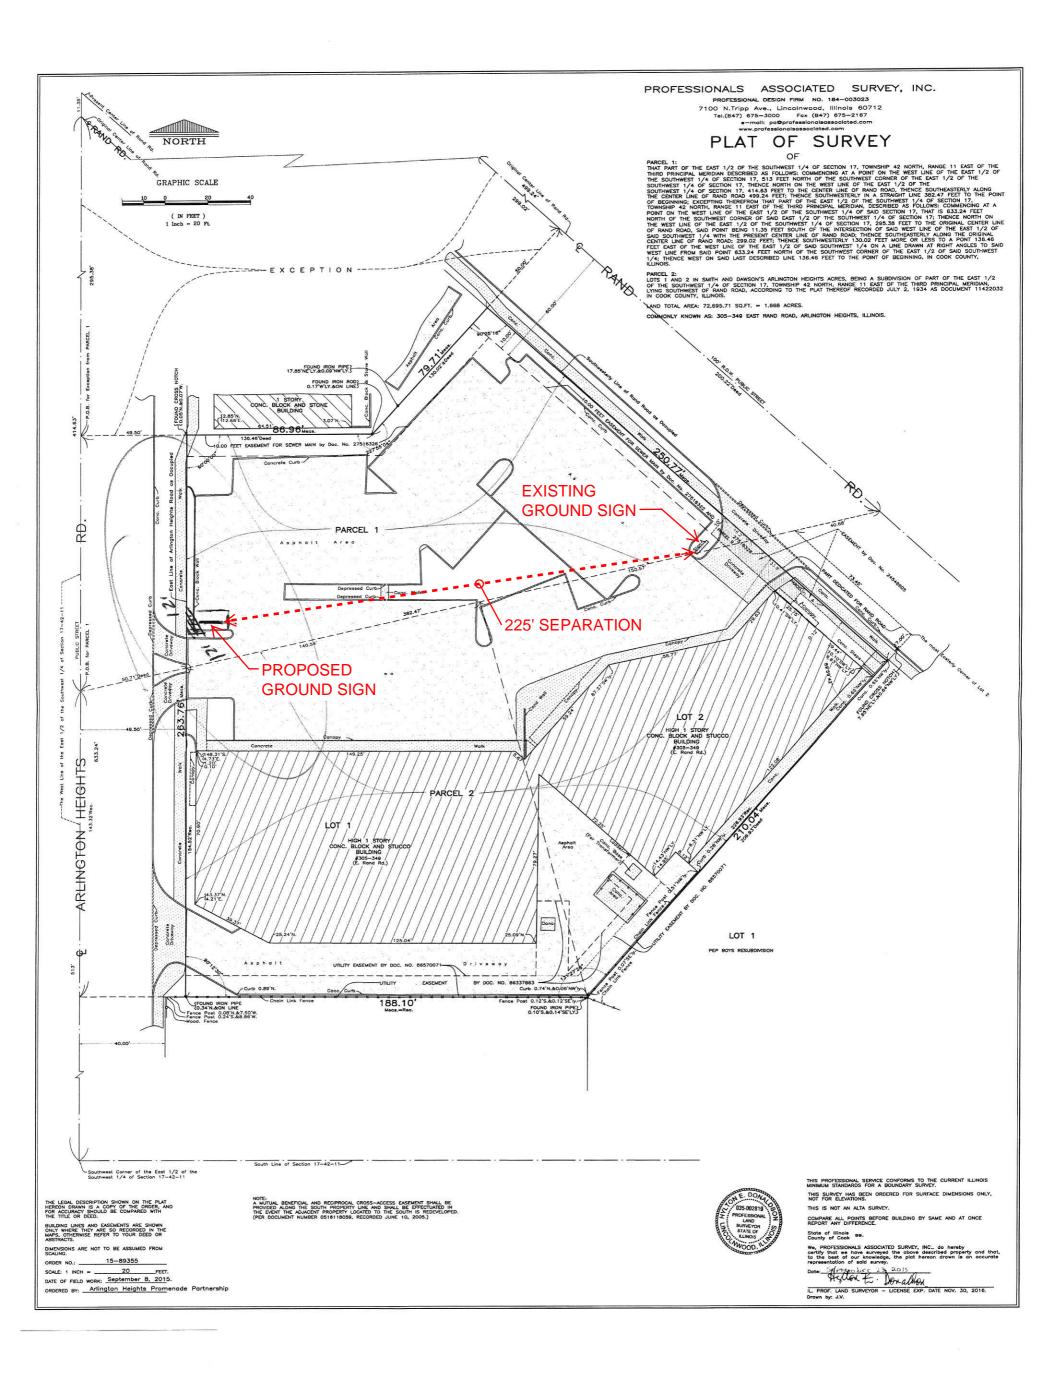

10-12-2015

Letter for variation and hardship request.

Property: 305-340 Rand Rd. Arlington Heights, II

Sign Variation request for the property located at 305-349 E. Rand Rd. Arlington Heights, II. The petitioner is asking for a new overall 5'x12' double face sign to be erected at the Arlington Heights Rd. entrance to the shopping center. This sign is requested and needed to bring attention to the shopping center as there is not identification on Arlington Heights Rd. at this time. The new sign would in no way impede the vision of cars or pedestrians as it conforms to the code setback requirements. The new sign is constructed of quality materials and will complement the surrounding properties as well. Also the sign meets the required square footage and will be a pleasing addition to the center. On a side note the owner has agreed to rework the existing monument sign on Rand Rd. to match the new proposed sign on Arlington Heights Rd. The new sign will give the customers and tenants both the opportunity to identify the shopping center when heading North and South on Arlington Heights Rd. The owners would be grateful if this new sign could be granted as presented.