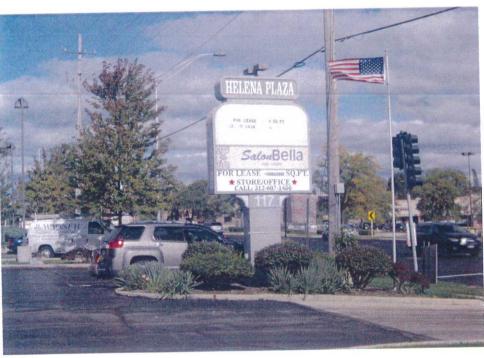

10-12-2015

Letter for variation and hardship request.

Property: 305-340 Rand Rd. Arlington Heights, II

Sign Variation request for the property located at 305-349 E. Rand Rd. Arlington Heights, II. The petitioner is asking for a new overall 5'x12' double face sign to be erected at the Arlington Heights Rd. entrance to the shopping center. This sign is requested and needed to bring attention to the shopping center as there is not identification on Arlington Heights Rd. at this time. The new sign would in no way impede the vision of cars or pedestrians as it conforms to the code setback requirements. The new sign is constructed of quality materials and will complement the surrounding properties as well. Also the sign meets the required square footage and will be a pleasing addition to the center. On a side note the owner has agreed to rework the existing monument sign on Rand Rd. to match the new proposed sign on Arlington Heights Rd. The new sign will give the customers and tenants both the opportunity to identify the shopping center when heading North and South on Arlington Heights Rd. The owners would be grateful if this new sign could be granted as presented.