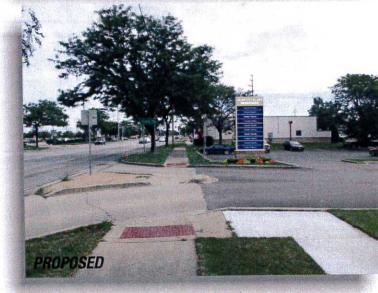

10-12-2015

Letter for variation and hardship request.

Property: 305-340 Rand Rd. Arlington Heights, II

Sign Variation request for the property located at 305-349 E. Rand Rd. Arlington Heights, II. The petitioner is asking for a new overall 5'x12' double face sign to be erected at the Arlington Heights Rd. entrance to the shopping center. This sign is requested and needed to bring attention to the shopping center as there is not identification on Arlington Heights Rd. at this time. The new sign would in no way impede the vision of cars or pedestrians as it conforms to the code setback requirements. The new sign is constructed of quality materials and will complement the surrounding properties as well. Also the sign meets the required square footage and will be a pleasing addition to the center. On a side note the owner has agreed to rework the existing monument sign on Rand Rd. to match the new proposed sign on Arlington Heights Rd. The new sign will give the customers and tenants both the opportunity to identify the shopping center when heading North and South on Arlington Heights Rd. The owners would be grateful if this new sign could be granted as presented.