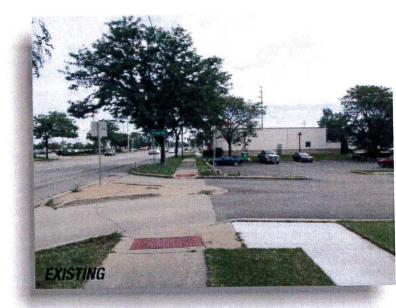

10-12-2015

Letter for variation and hardship request.

Property: 305-340 Rand Rd. Arlington Heights, II

Sign Variation request for the property located at 305-349 E. Rand Rd. Arlington Heights, II. The petitioner is asking for a new overall 5'x12' double face sign to be erected at the Arlington Heights Rd. entrance to the shopping center. This sign is requested and needed to bring attention to the shopping center as there is not identification on Arlington Heights Rd. at this time. The new sign would in no way impede the vision of cars or pedestrians as it conforms to the code setback requirements. The new sign is constructed of quality materials and will complement the surrounding properties as well. Also the sign meets the required square footage and will be a pleasing addition to the center. On a side note the owner has agreed to rework the existing monument sign on Rand Rd. to match the new proposed sign on Arlington Heights Rd. The new sign will give the customers and tenants both the opportunity to identify the shopping center when heading North and South on Arlington Heights Rd. The owners would be grateful if this new sign could be granted as presented.