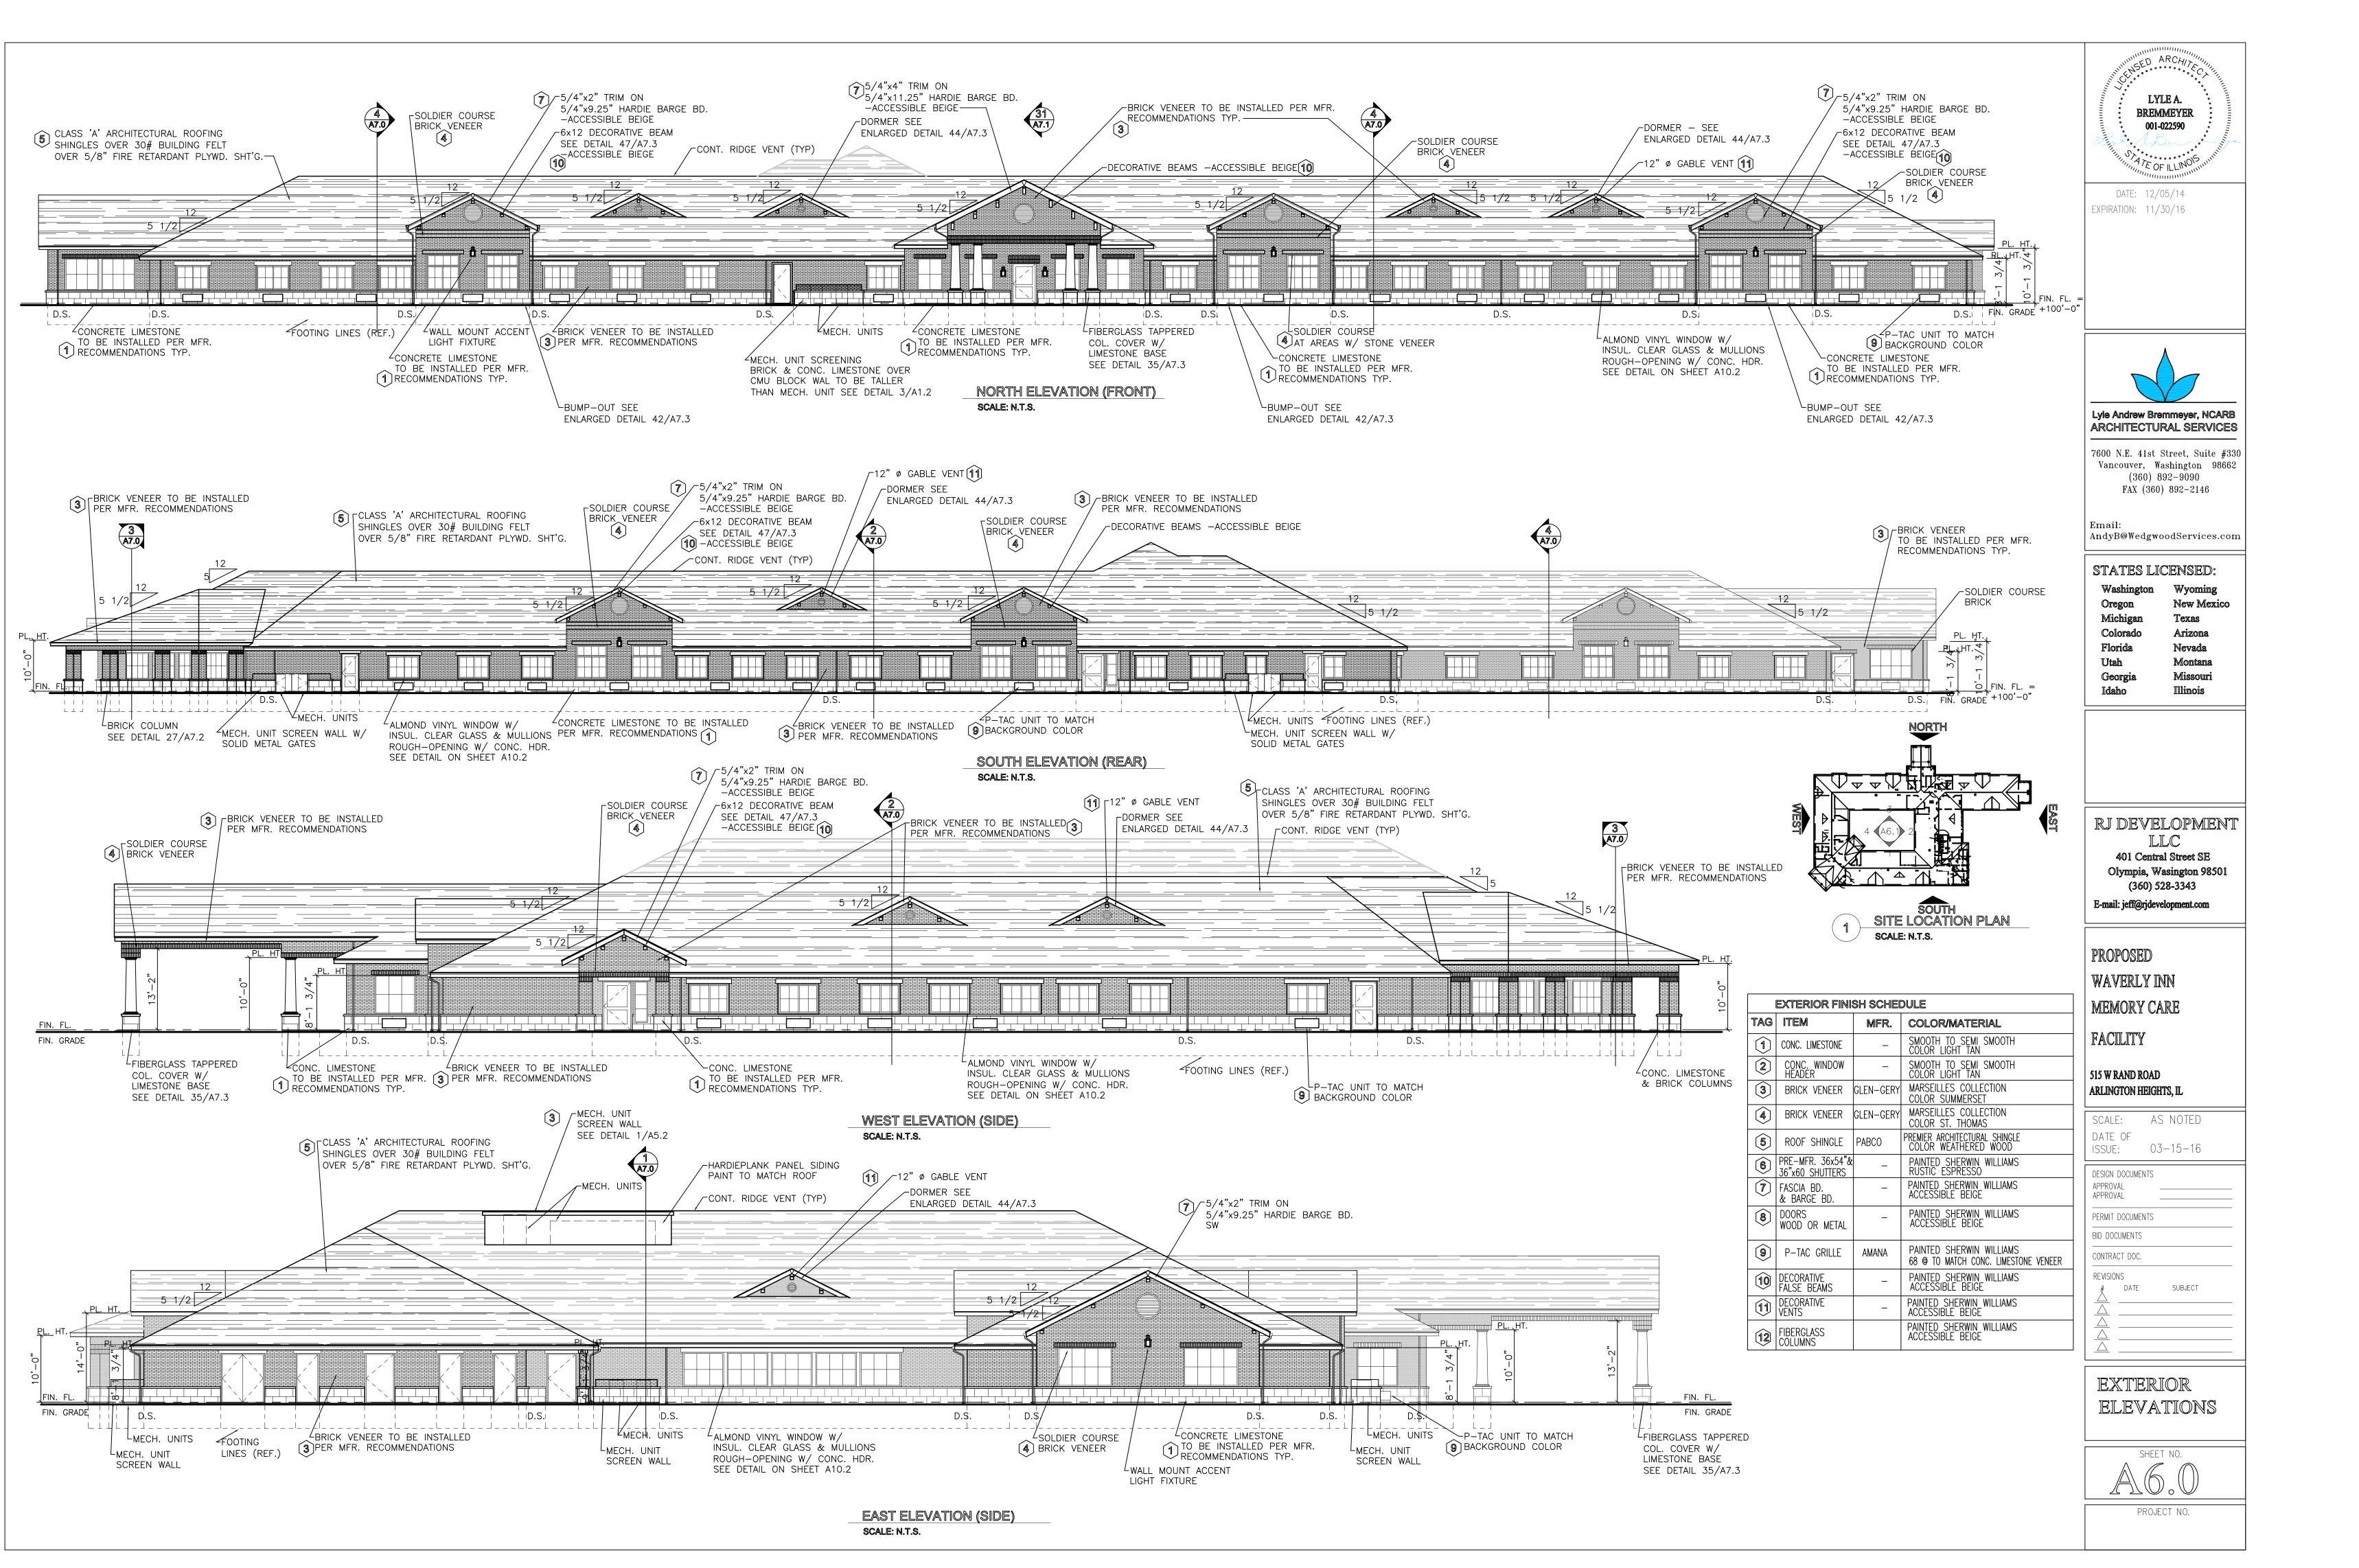

TYP. WINDOW TRIM

SCALE: N.T.S.

DATE: 12/05/14 EXPIRATION: 11/30/16

Lyle Andrew Bremmeyer, NCARB ARCHITECTURAL SERVICES

7600 N.E. 41st Street, Suite #330 Vancouver, Washington 98662 (360) 892-9090 FAX (360) 892-2146

Email: AndyB@WedgwoodServices.com

STATES LICENSED: Washington Wyoming New Mexico Oregon Michigan Texas Colorado Arizona Florida Nevada Utah Montana Georgia Missouri Idaho Illinois

RJ DEVELOPMENT
LLC
401 Central Street SE
Olympia, Wasington 98501
(360) 528-3343

E-mail: jeff@rjdevelopment.com

PROPOSED WAVERLY INN

COTTAGE

DUPLEX

517,519 W RAND ROAD ARLINGTON HEIGHTS, IL

SCALE: AS NOTED

DATE OF
ISSUE: 03-15-16

DESIGN DOCUMENTS

APPROVAL

PERMIT DOCUMENTS

BID DOCUMENTS

CONTRACT DOC.

REVISIONS

DATE

SUBJECT

A

A

EXTERIOR
ELEVATIONS
COTTAGE