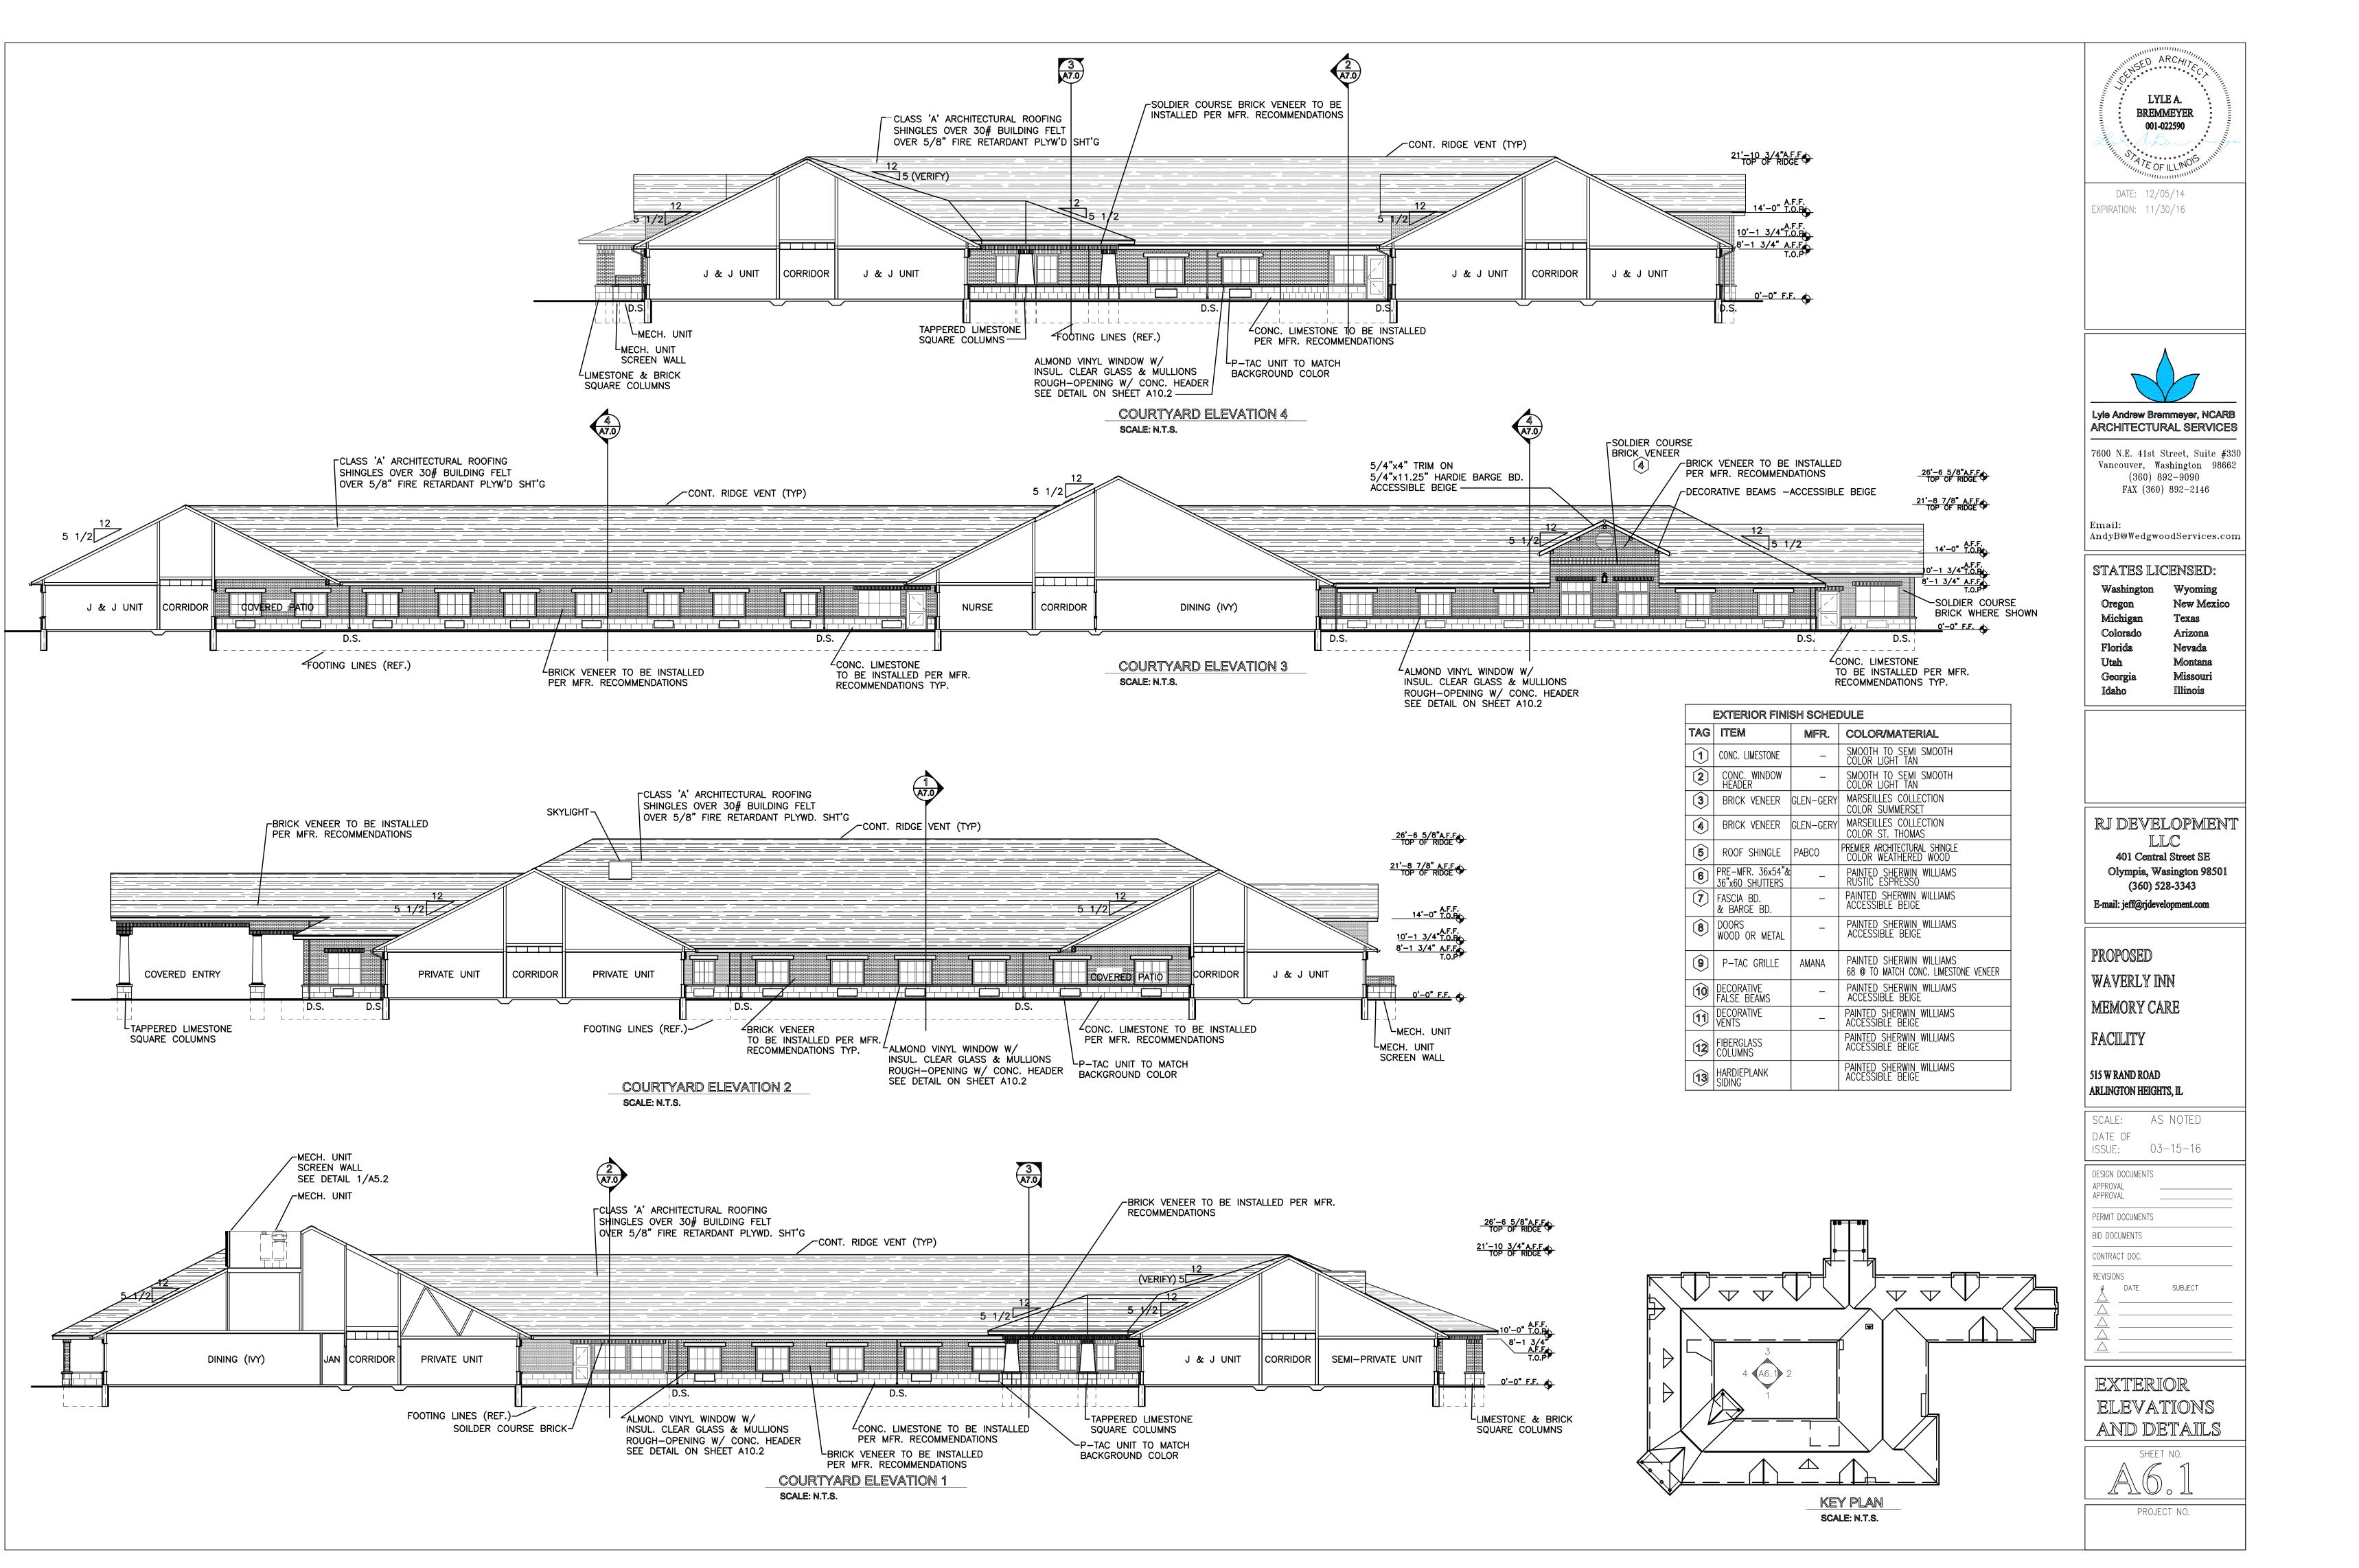

TYP. WINDOW TRIM

SCALE: N.T.S.

DATE: 12/05/14 EXPIRATION: 11/30/16

Lyle Andrew Bremmeyer, NCARB ARCHITECTURAL SERVICES

7600 N.E. 41st Street, Suite #330 Vancouver, Washington 98662 (360) 892-9090 FAX (360) 892-2146

Email: AndyB@WedgwoodServices.com

STATES LICENSED: Washington Wyoming New Mexico Oregon Michigan Texas Colorado Arizona Florida Nevada Utah Montana Georgia Missouri Idaho Illinois

RJ DEVELOPMENT
LLC
401 Central Street SE
Olympia, Wasington 98501
(360) 528-3343

E-mail: jeff@rjdevelopment.com

PROPOSED WAVERLY INN

COTTAGE

DUPLEX

517,519 W RAND ROAD ARLINGTON HEIGHTS, IL

SCALE: AS NOTED

DATE OF
ISSUE: 03-15-16

DESIGN DOCUMENTS

APPROVAL

PERMIT DOCUMENTS

BID DOCUMENTS

CONTRACT DOC.

REVISIONS

DATE

SUBJECT

A

A

EXTERIOR
ELEVATIONS
COTTAGE