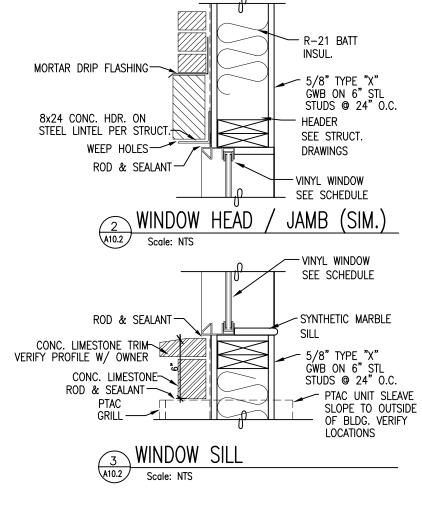

TYP. WINDOW TRIM

SCALE: N.T.S.

DATE: 12/05/14 EXPIRATION: 11/30/16

Lyle Andrew Bremmeyer, NCARB ARCHITECTURAL SERVICES

7600 N.E. 41st Street, Suite #330 Vancouver, Washington 98662 (360) 892-9090 FAX (360) 892-2146