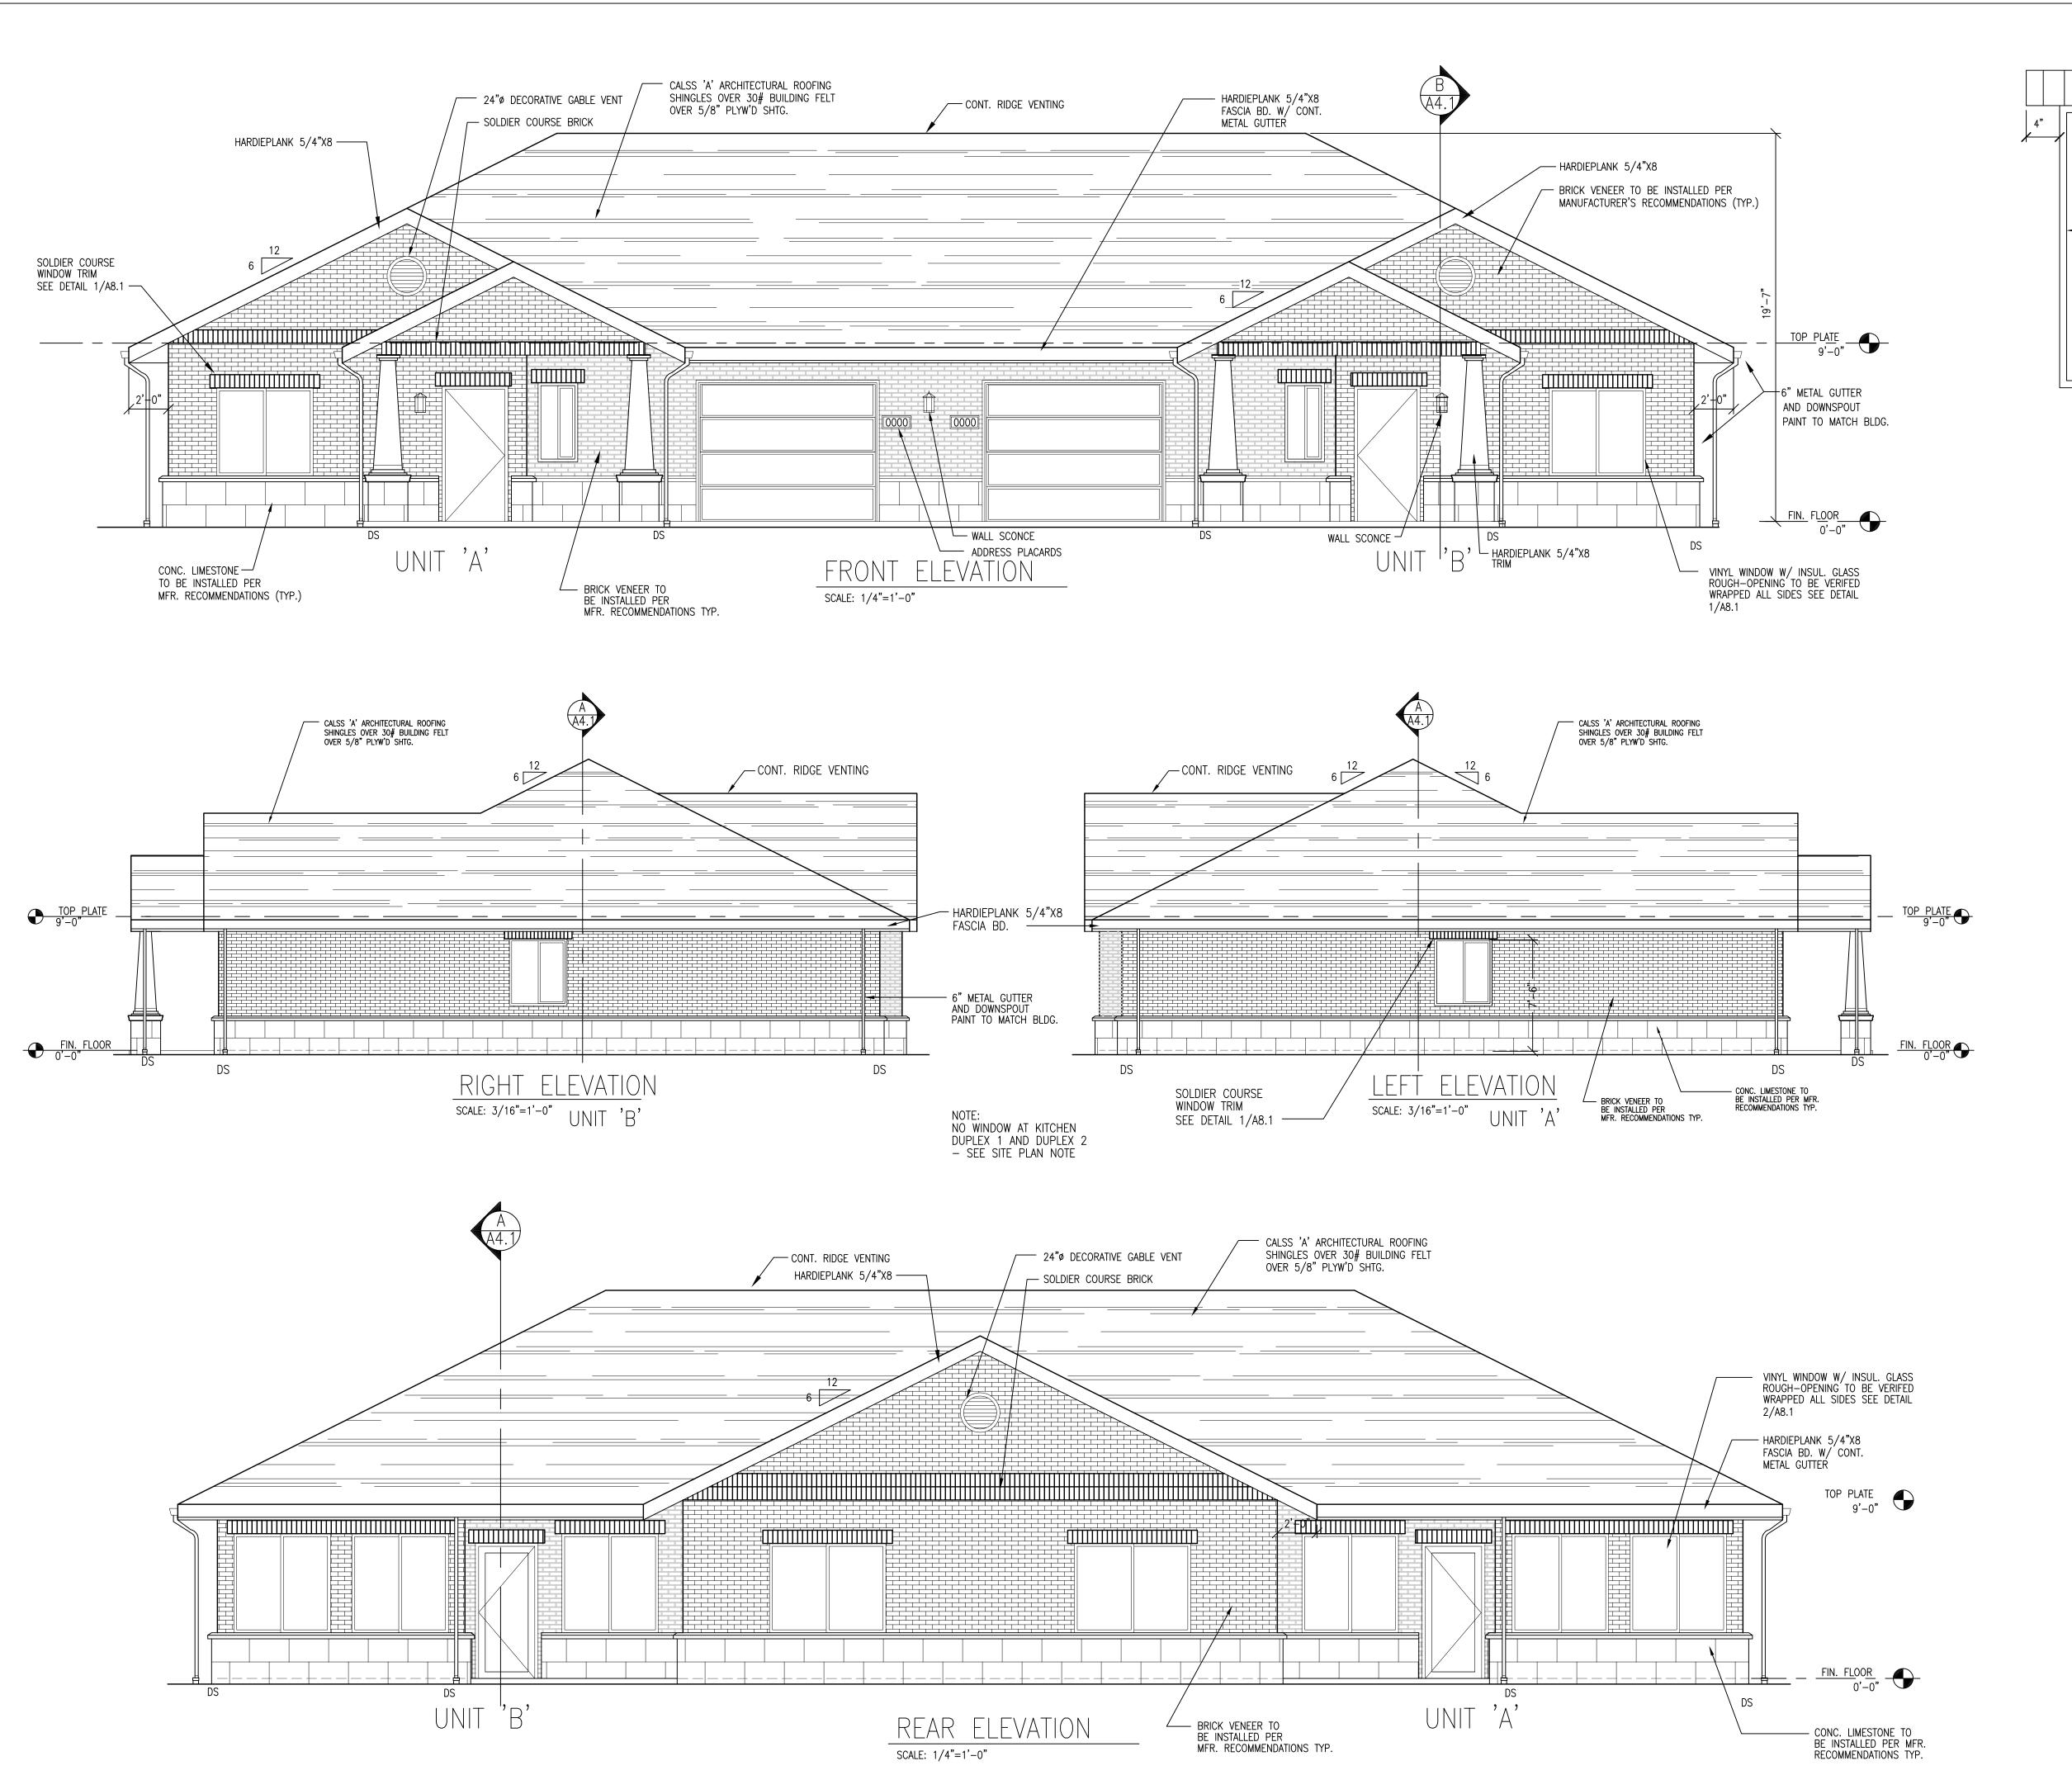

TYP. WINDOW TRIM

SCALE: N.T.S.

DATE: 12/05/14 EXPIRATION: 11/30/16

Lyle Andrew Bremmeyer, NCARB ARCHITECTURAL SERVICES

7600 N.E. 41st Street, Suite #330 Vancouver, Washington 98662 (360) 892-9090 FAX (360) 892-2146

Email: AndyB@WedgwoodServices.com

STATES LICENSED: Washington Wyoming New Mexico Oregon Michigan Texas Colorado Arizona Florida Nevada Utah Montana Georgia Missouri Idaho Illinois

RJ DEVELOPMENT
LLC
401 Central Street SE
Olympia, Wasington 98501
(360) 528-3343

E-mail: jeff@rjdevelopment.com

PROPOSED WAVERLY INN

COTTAGE

DUPLEX

517,519 W RAND ROAD ARLINGTON HEIGHTS, IL

SCALE: AS NOTED

DATE OF
ISSUE: 03-15-16

DESIGN DOCUMENTS

APPROVAL

PERMIT DOCUMENTS

BID DOCUMENTS

CONTRACT DOC.

REVISIONS

DATE

SUBJECT

A

A

EXTERIOR
ELEVATIONS
COTTAGE