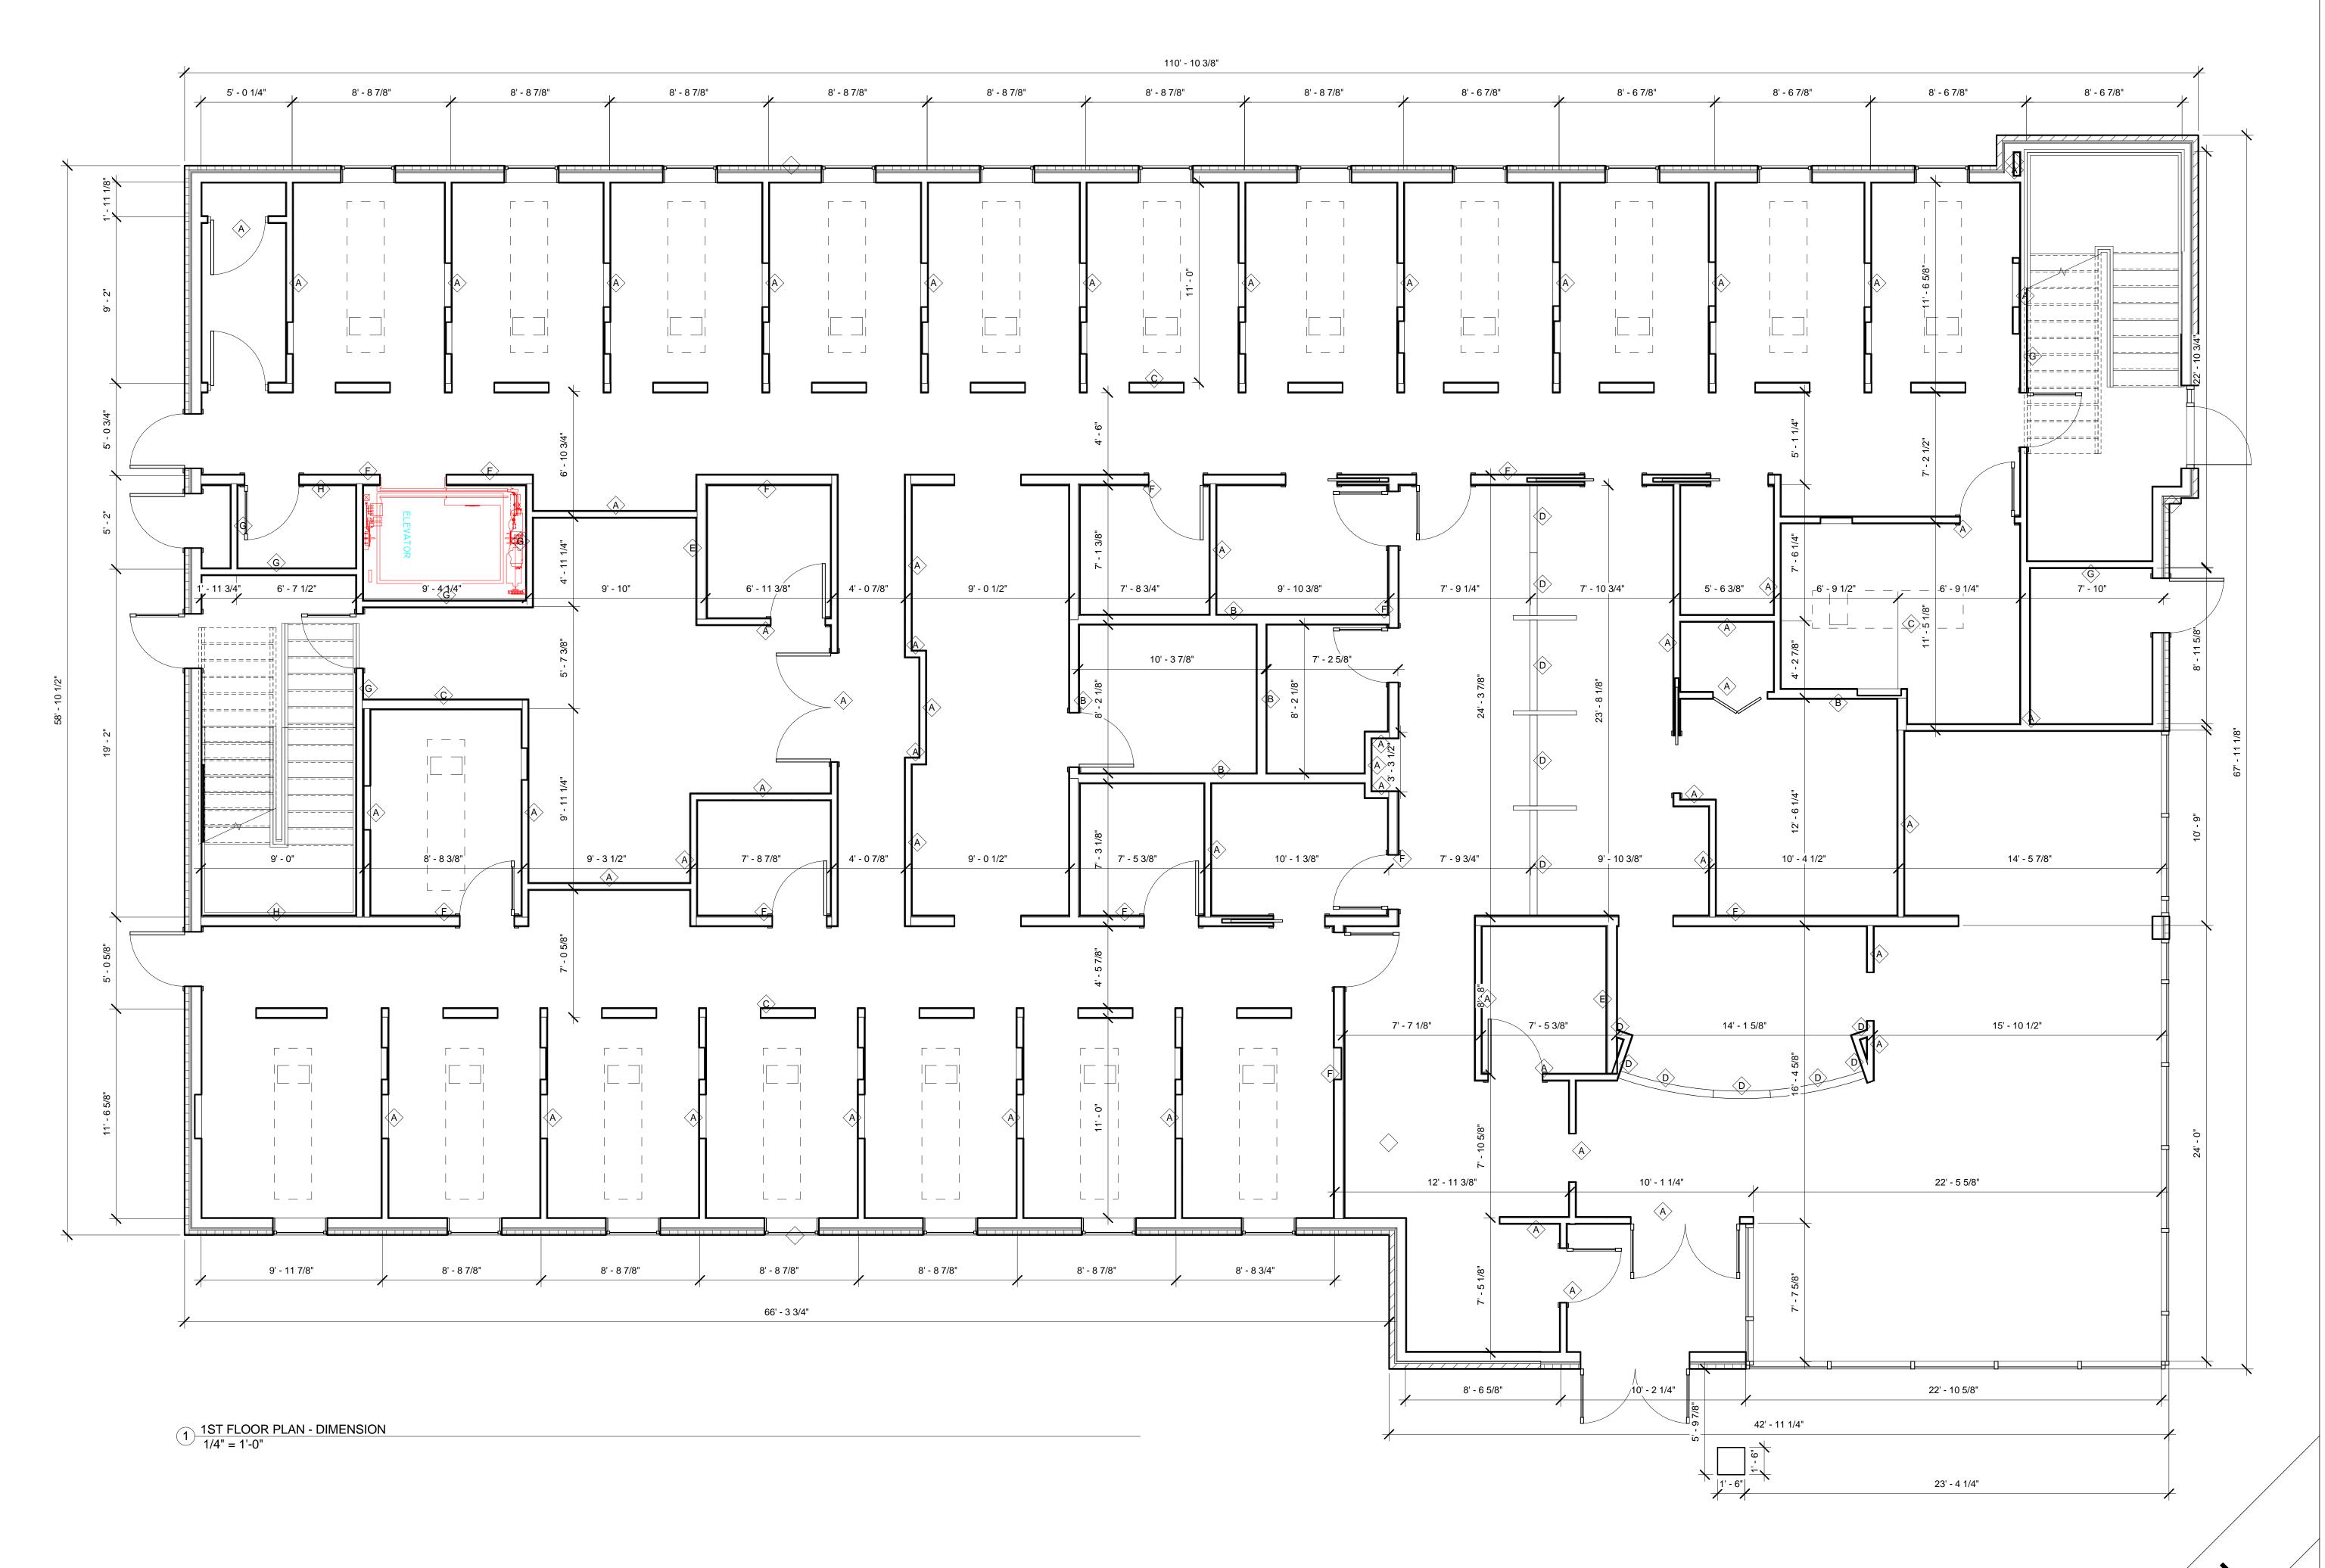

| Description | Date        |
|-------------|-------------|
|             |             |
|             |             |
|             |             |
|             |             |
|             |             |
|             |             |
|             |             |
|             |             |
|             |             |
|             |             |
|             |             |
|             |             |
|             |             |
|             |             |
|             |             |
|             |             |
|             |             |
|             | Description |

DR. PETER KICS WESTGATE DENTAL

> ARLINGTON HEIGHTS, IL

DIMENSIONED FLOOR PLAN

KICS-2015 Project Number 4/28/16 Drawn By Checked By

Scale

© 2014 DESIGN ERGONOMICS INC. THESE DRAWINGS ARE THE PROPERTY OF DESIGN ERGONOMICS INC. AND MAY NOT BE SOLD, COPIED, OR USED IN ANYWAY WITHOUT OUR WRITTEN PERMISSION