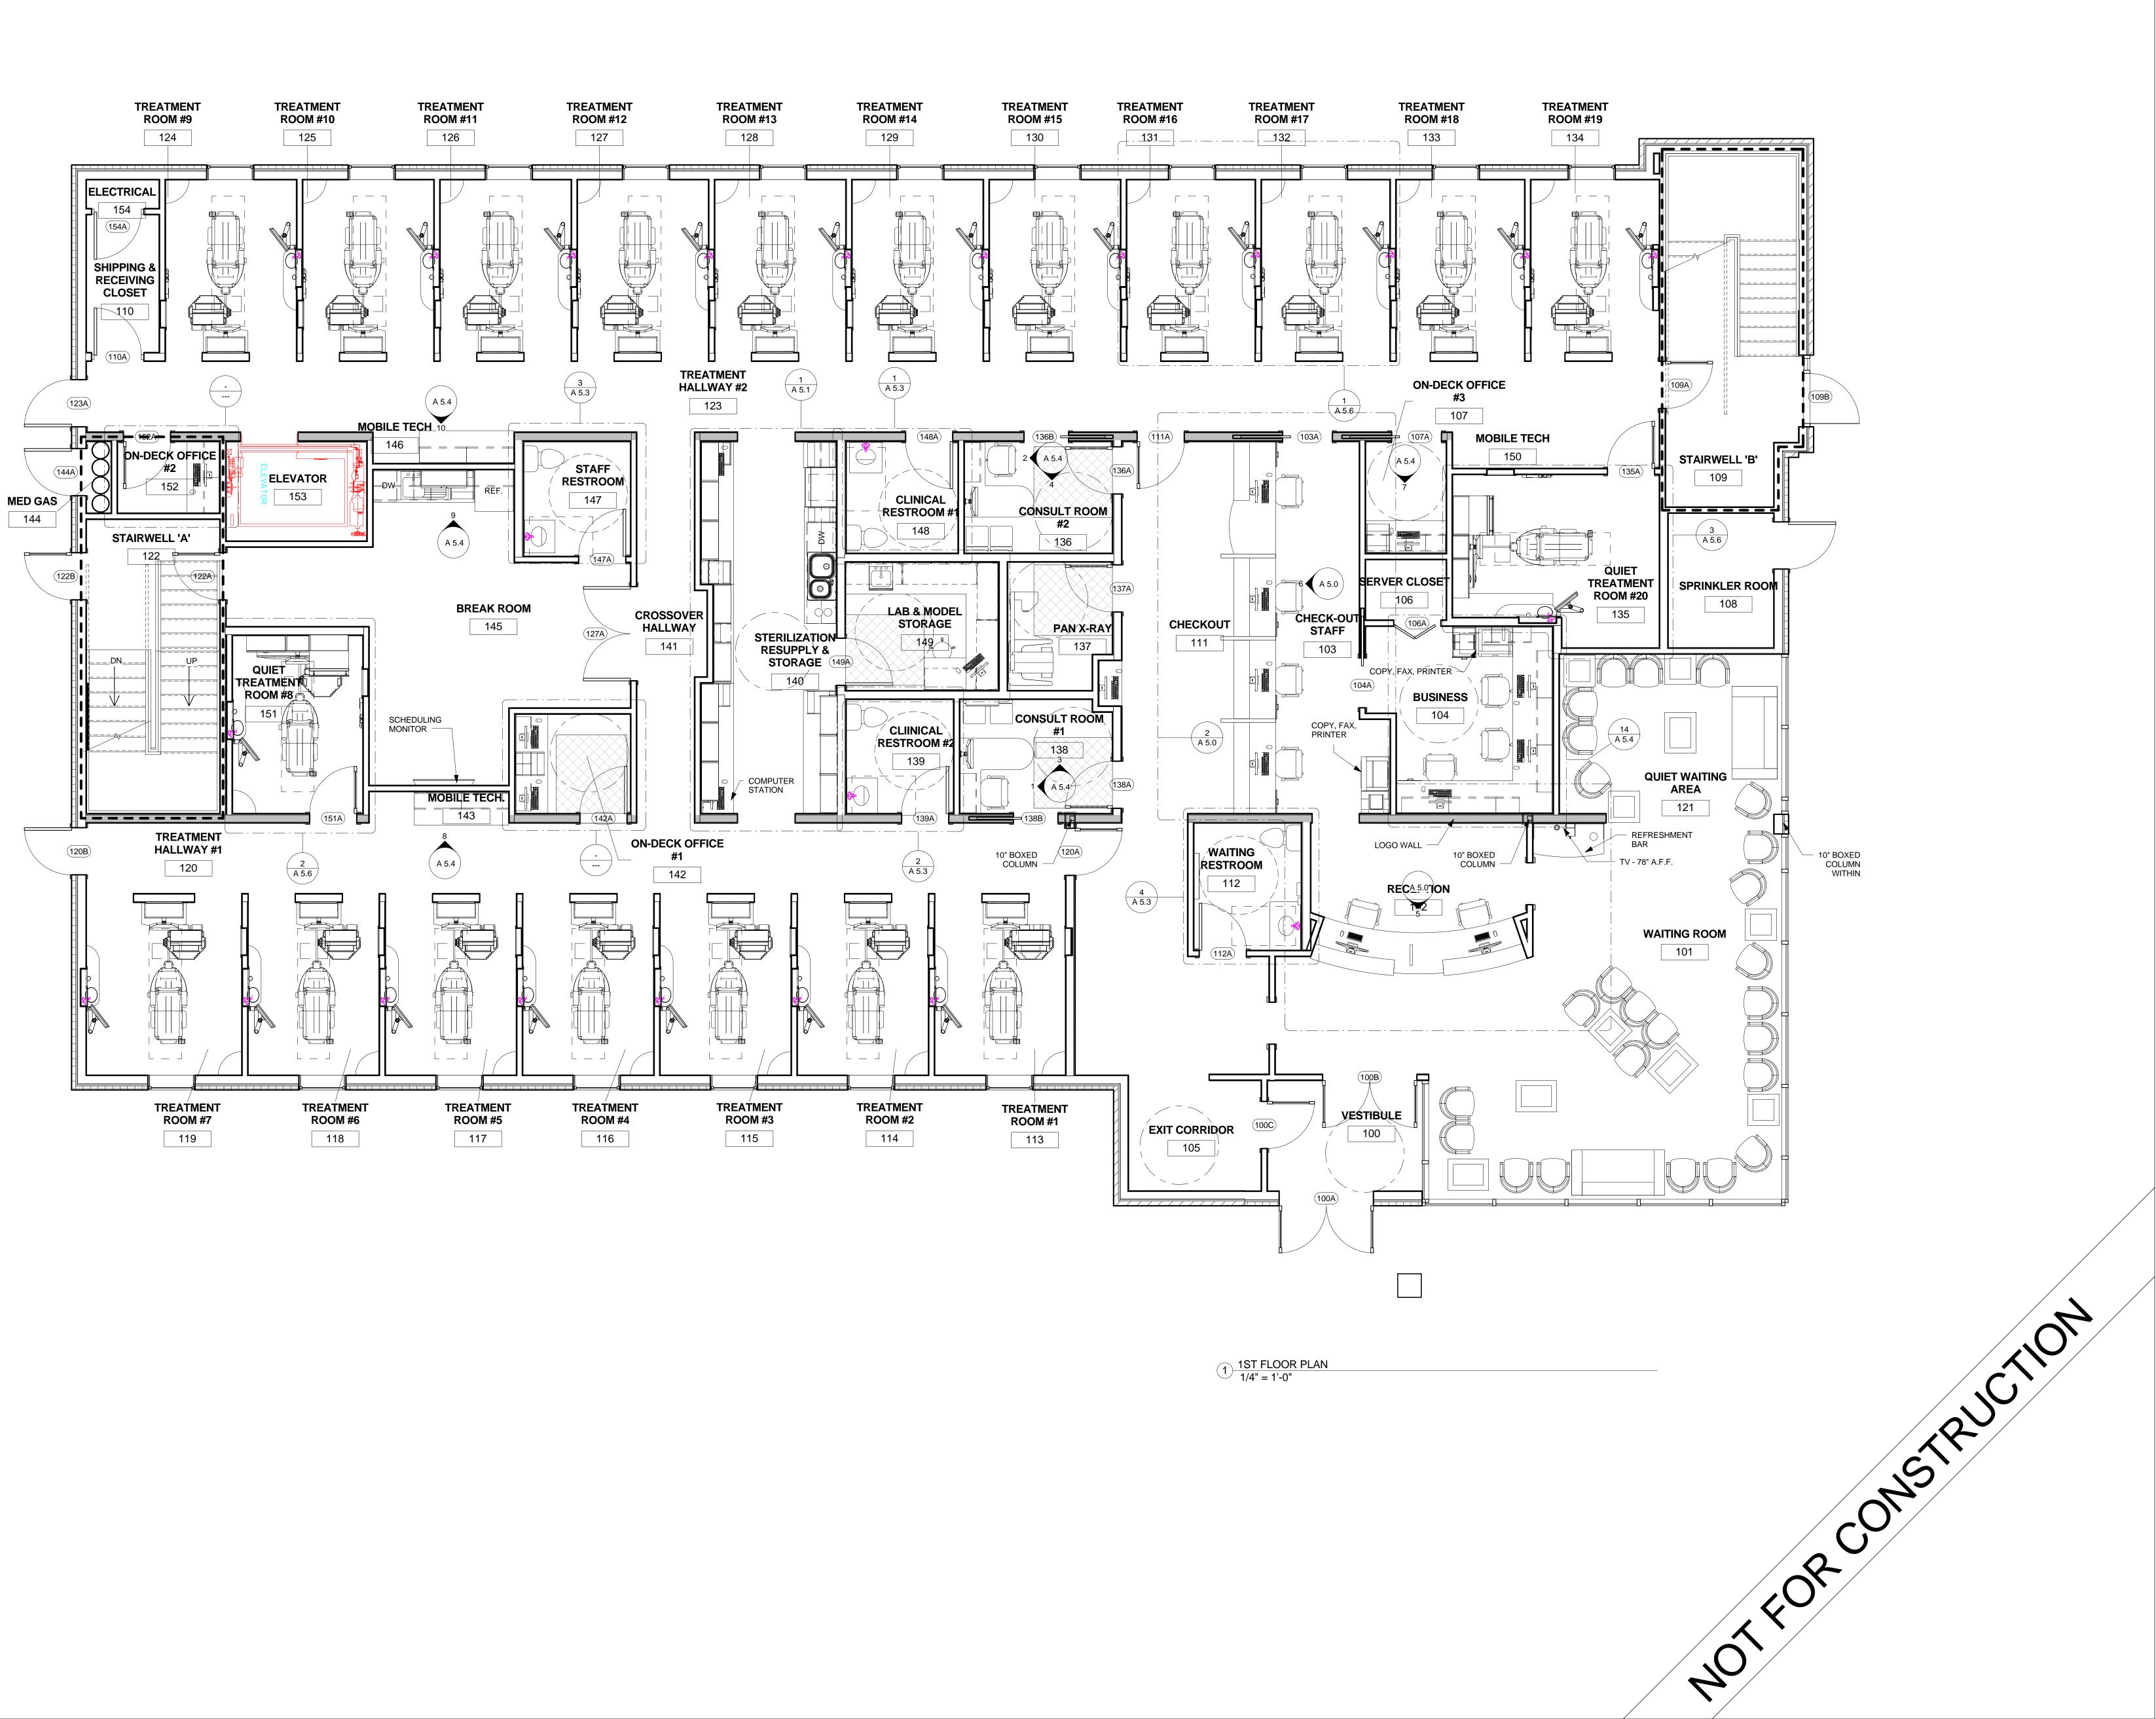

DR. PETER KICS
WESTGATE DENTAL

ARLINGTON HEIGHTS, IL

FLOOR PLAN

Project Number

Date

A/28/16

Drawn By

Checked By

PJL

A 1.0

Scale

1/4" = 1'-0"

## SHEET NOTES

- 2. DIMENSIONS ARE STUD FACE TO STUD FACE
- 3. REFERENCE PARTITION TYPES & LEGEND SHEET A4

**DESIGN** PO Box 3630 767 Main Road Westport MA 02790 508 636 3600 www.desergo.com

Consultant Address Address Consultant Address Address Address Phone Consultant Address Address Phone Consultant Address Address Address Phone Consultant Address Address Phone