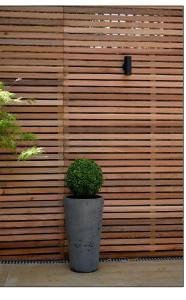

Wood Privacy Fence-

Proposed

## **Proposed Modifications**

Existing

Wood Privacy Fence-

Sedum Roof Trays

Proposed