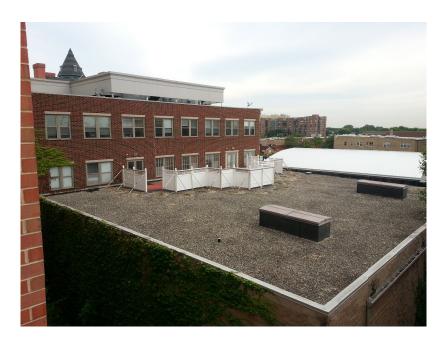

Ground Mounted Up-Lighting

South Alley

**Proposed Modifications** 

NUNGTONALINON

Shared Advertisement Space at Existing and/or Future Replacement Billboards —

Existing

Awning Mesh Infill Railing

Sedum Roof Trays