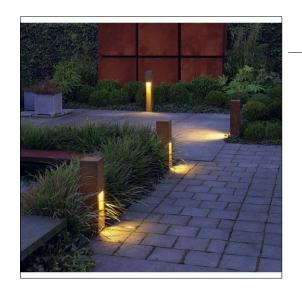

## **Proposed Modifications**

Bollard Lighting

Sedum Tray & Paver Green Roof ———

Glass Railing —

Privacy Screen Wall

- Seating Clusters

Outdoor Activities

Lounge Seating —