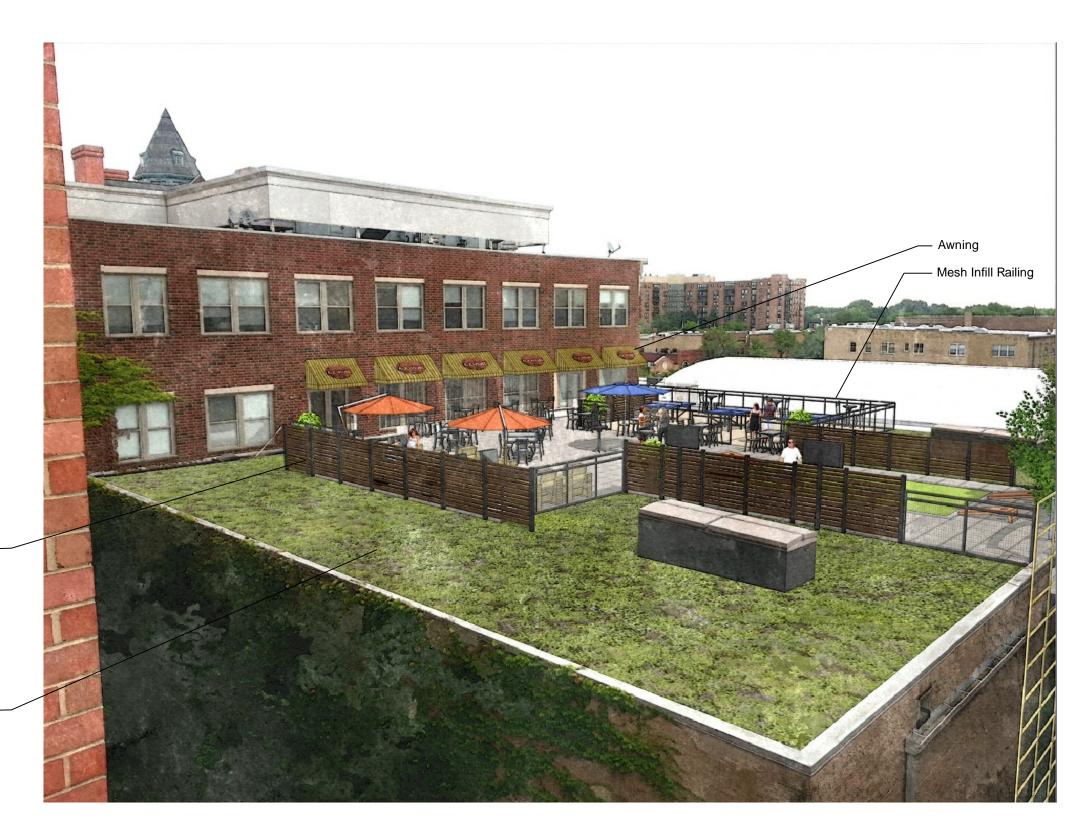

## **Proposed Modifications**

Bollard Lighting

Sedum Tray & Paver Green Roof ———

Glass Railing —

Privacy Screen Wall

- Seating Clusters

Outdoor Activities

Lounge Seating —

Concept Montage

43 South Vail Avenue Arlington Heights, Illinois 60005 Job No. 00000 © 2016