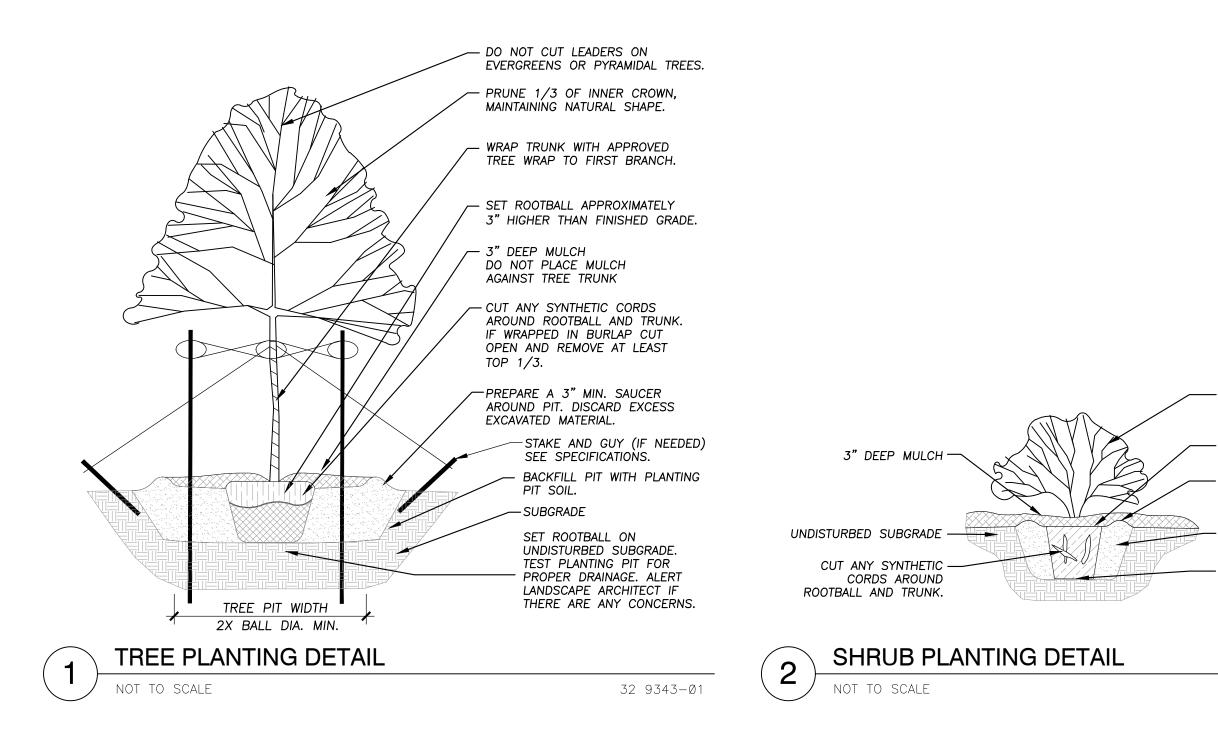

— LIMIT PRUNING TO DEAD AND BROKEN BRANCHES AND SHOOTS.

- SET ROOTBALL AT OR SLIGHTLY ABOVE, FINISHED GRADE. PREPARE A 3" MIN. SAUCER AROUND PIT. DISCARD EXCESS EXCAVATED MATERIAL.

- BACKFILL PIT WITH PLANTING PIT BACKFILL SOIL.

SET ROOTBALL ON UNDISTURBED SUBGRADE. TEST PLANTING PIT FOR PROPER DRAINAGE. ALERT LANDSCAPE ARCHITECT IF THERE ARE ANY CONCERNS.

32 9333-Ø1

3

NOT TO SCALE

— SET PLANTS AT SAME LEVEL AS GROWN IN CONTAINER.

### LANDSCAPE NOTES:

- 1. PLANT QUALITIES SHOWN IN THE PLANT SCHEDULE ARE FOR CONVENIENCE ONLY. THE CONTRACTOR IS RESPONSIBLE FOR PROVIDING AND INSTALLING ALL MATERIALS SHOWN ON THE PLAN AND SHOULD NOT RELY ON THE PLANT SCHEDULE FOR DETERMINING QUALITIES.
- 2. ALL PLANT MATERIALS SHALL BE NURSERY GROWN STOCK AND SHALL BE FREE FROM ANY DEFORMITIES, DISEASES OR INSECT DAMAGE. ANY MATERIALS WITH DAMAGED OR CROOKED/DISFIGURED LEADERS, BARK ABRASION, SUNSCALD, INSECT DAMAGE, ETC. ARE NOT ACCEPTABLE AND WILL BE REJECTED. TREES WITH MULTIPLE LEADERS WILL BE REJECTED UNLESS CALLED OUT IN THE PLANT SCHEDULE AS MULTI-STEM.
- 3. ALL LANDSCAPE IMPROVEMENTS SHALL MEET MUNICIPALITY REQUIREMENTS AND GUIDELINES, WHICH SHALL BE VERIFIED BY MUNICIPAL AUTHORITIES.
- 4. ALL PLANTING OPERATIONS SHALL BE COMPLETED IN ACCORDANCE WITH STANDARD HORTICULTURAL PRACTICES. THIS MAY INCLUDE, BUT NOT BE LIMITED TO, PROPER PLANTING BED AND TREE PIT PREPARATION, PLANTING MIX, PRUNING, STAKING AND GUYING, WRAPPING, SPRAYING, FERTILIZATION, PLANTING AND ADEQUATE MAINTENANCE OF MATERIALS DURING CONSTRUCTION ACTIVITIES.
- 5. ALL PLANT MATERIALS SHALL BE INSPECTED AND APPROVED BY THE LANDSCAPE ARCHITECT PRIOR TO INSTALLATION. ANY MATERIALS INSTALLED WITHOUT APPROVAL MAY BE REJECTED.
- 6. THE CONTRACTOR SHALL GUARANTEE PLANT MATERIALS FOR A PERIOD OF ONE YEAR FROM DATE OF ACCEPTANCE BY OWNER. THE CONTRACTOR SHALL OUTLINE PROPER MAINTENANCE PROCEDURES TO THE OWNER AT THE TIME OF ACCEPTANCE. DURING THE GUARANTEE PERIOD, DEAD OR DISEASED MATERIALS SHALL BE REPLACED AT NO COST TO THE OWNER. AT THE END OF THE GUARANTEE PERIOD THE CONTRACTOR SHALL OBTAIN FINAL ACCEPTANCE FROM THE OWNER.
- 7. ANY EXISTING TREES TO BE RETAINED SHALL BE PROTECTED FROM SOIL COMPACTION AND OTHER DAMAGES THAT MAY OCCUR DURING CONSTRUCTION ACTIVITIES BY ERECTING FENCING AROUND SUCH MATERIALS AT A DISTANCE OF 8.5' FROM THE TRUNK.
- 8. ALL GRASS, CLUMPS, OTHER VEGETATION, DEBRIS, STONES, ETC.. SHALL BE RAKED OR OTHERWISE REMOVED FROM PLANTING AND LAWN AREAS PRIOR TO INITIATION OF INSTALLATION PROCEDURES.
- 9. ANY AREAS TO BE LOAMED AND SEEDED WHICH HAVE NOT BEEN DISTURBED BY CONSTRUCTION ACTIVITIES SHALL RECEIVE 1"-2" OF LOAM OVER SCARIFIED EXISTING SOILS. CARE SHOULD BE GIVEN TO NOT PLACE GREATER THEN 1" SOIL OVER EXPOSED ROOTS OF EXISTING TREES IN SUCH AREAS.
- 10. THE CONTRACTOR SHALL VERIFY THE LOCATIONS OF ALL UNDERGROUND UTILITIES PRIOR TO INITIATING PLANTING OPERATIONS. THE CONTRACTOR SHALL REPAIR/ REPLACE AND UTILITY, PAVING, CURBING, ETC.. WHICH IS DAMAGED DURING PLANTING OPERATIONS.
- 11. SIZE AND GRADING STANDARDS OF PLANT MATERIALS SHALL CONFORM TO THE LATEST EDITION OF ANSI Z60.1, AMERICAN STANDARDS FOR NURSERY STOCK, BY THE AMERICAN NURSERY & LANDSCAPE ASSOCIATION.
- 12. REFER TO PLAT OF SURVEY FOR LEGAL DESCRIPTION, BOUNDARY DIMENSIONS AND EXISTING CONDITIONS.
- 13. ALL PLANT MATERIAL ON THIS PLANTING PLAN REPRESENTS THE INTENTION AND INTENSITY OF THE PROPOSED LANDSCAPE MATERIAL. THE EXACT SPECIES AND LOCATIONS MAY VARY IN THE FIELD DO TO MODIFICATIONS IN THE SITE IMPROVEMENTS AND THE AVAILABILITY OF PLANT MATERIAL AT THE TIME OF INSTALLATION. ANY SUCH CHANGES MUST FIRST BE APPROVED BY THE VILLAGE IN WRITING
- 14. ALL PLANT MATERIAL SHALL BE PLANTED WITH A MINIMUM OF SIX INCHES OF ORGANIC SOIL AND MULCHED WITH A SHREDDED BARK MATERIAL TO A MINIMUM 3" DEPTH.
- 15. ALL BEDS SHALL BE EDGED, HAVE WEED PREEMERGENTS APPLIED AT THE RECOMMENDED RATE.16. ALL PARKWAYS AND PARKING LOT ISLANDS SHALL HAVE LAWN AS A GROUNDCOVER, UNLESS OTHERWISE
- 16. ALL PARKWAYS AND PARKING LOT ISLANDS SHALL HAVE LAWN AS A GROUNDCOVER, UNLESS OTHERWIS. NOTED.
- 17. ALL LAWN AREAS ON THIS PLAN SHALL BE GRADED SMOOTH AND TOPPED WITH AT LEAST 4" OF TOPSOIL. ALL LAWN AREAS TO BE ESTABLISHED USING SEED UNLESS OTHERWISE NOTED.
- 18. THIS LANDSCAPE PLAN ASSUMES THE SITE WILL BE PREPARED WITH TOP SOIL SUITABLE FOR THE ESTABLISHMENT OF THE LANDSCAPE MATERIAL PRESENTED ON THIS PLAN. IF ADDITIONAL TOP SOIL IS REQUIRED IT IS UP TO THE LANDSCAPE CONTRACTOR ON THE PROJECT TO PROVIDE, SPREAD AND PREPARE THE SITE AS NEEDED FOR THE IMPLEMENTATION OF THIS LANDSCAPE PLAN.
- 19. CONTRACTORS MUST VERIFY ALL QUANTITIES AND OBTAIN ALL PROPER PERMITS AND LICENSES FROM THE PROPER AUTHORITIES.
- 20. ALL MATERIAL MUST MEET INDUSTRY STANDARDS AND THE LANDSCAPE ARCHITECT HAS THE RIGHT TO REFUSE ANY POOR MATERIAL OR WORKMANSHIP.
  21. LANDSCAPE ARCHITECT IS NOT RESPONSIBLE FOR UNSEEN SITE CONDITIONS.
- 22. ALL PLANTINGS SHALL BE SPACED EQUAL DISTANT, BACK FILLED WITH AMENDED SOIL IN A HOLE TWICE THE ROOTBALL DIAMETER, WATERED, FERTILIZED, PRUNED, AND HAVE ALL TAGS AND ROPES REMOVED.
- 23. TREES SHALL BE STAKED AND GUYED, AND HAVE A WATERING SAUCER AT BASE.
- 24. ALL BEDS TO BE BERMED 12" TO 24" ABOVE GRADE AND MEET DRAINAGE REQUIREMENTS.
- 25. LAWN AND BED AREAS SHALL BE ROTOTILLED, RAKED OF CLUMPS AND DEBRIS.
- 26. REMOVE ALL DEAD AND DISEASED PLANT MATERIAL FROM SITE AND DISPOSE OF PROPERLY.