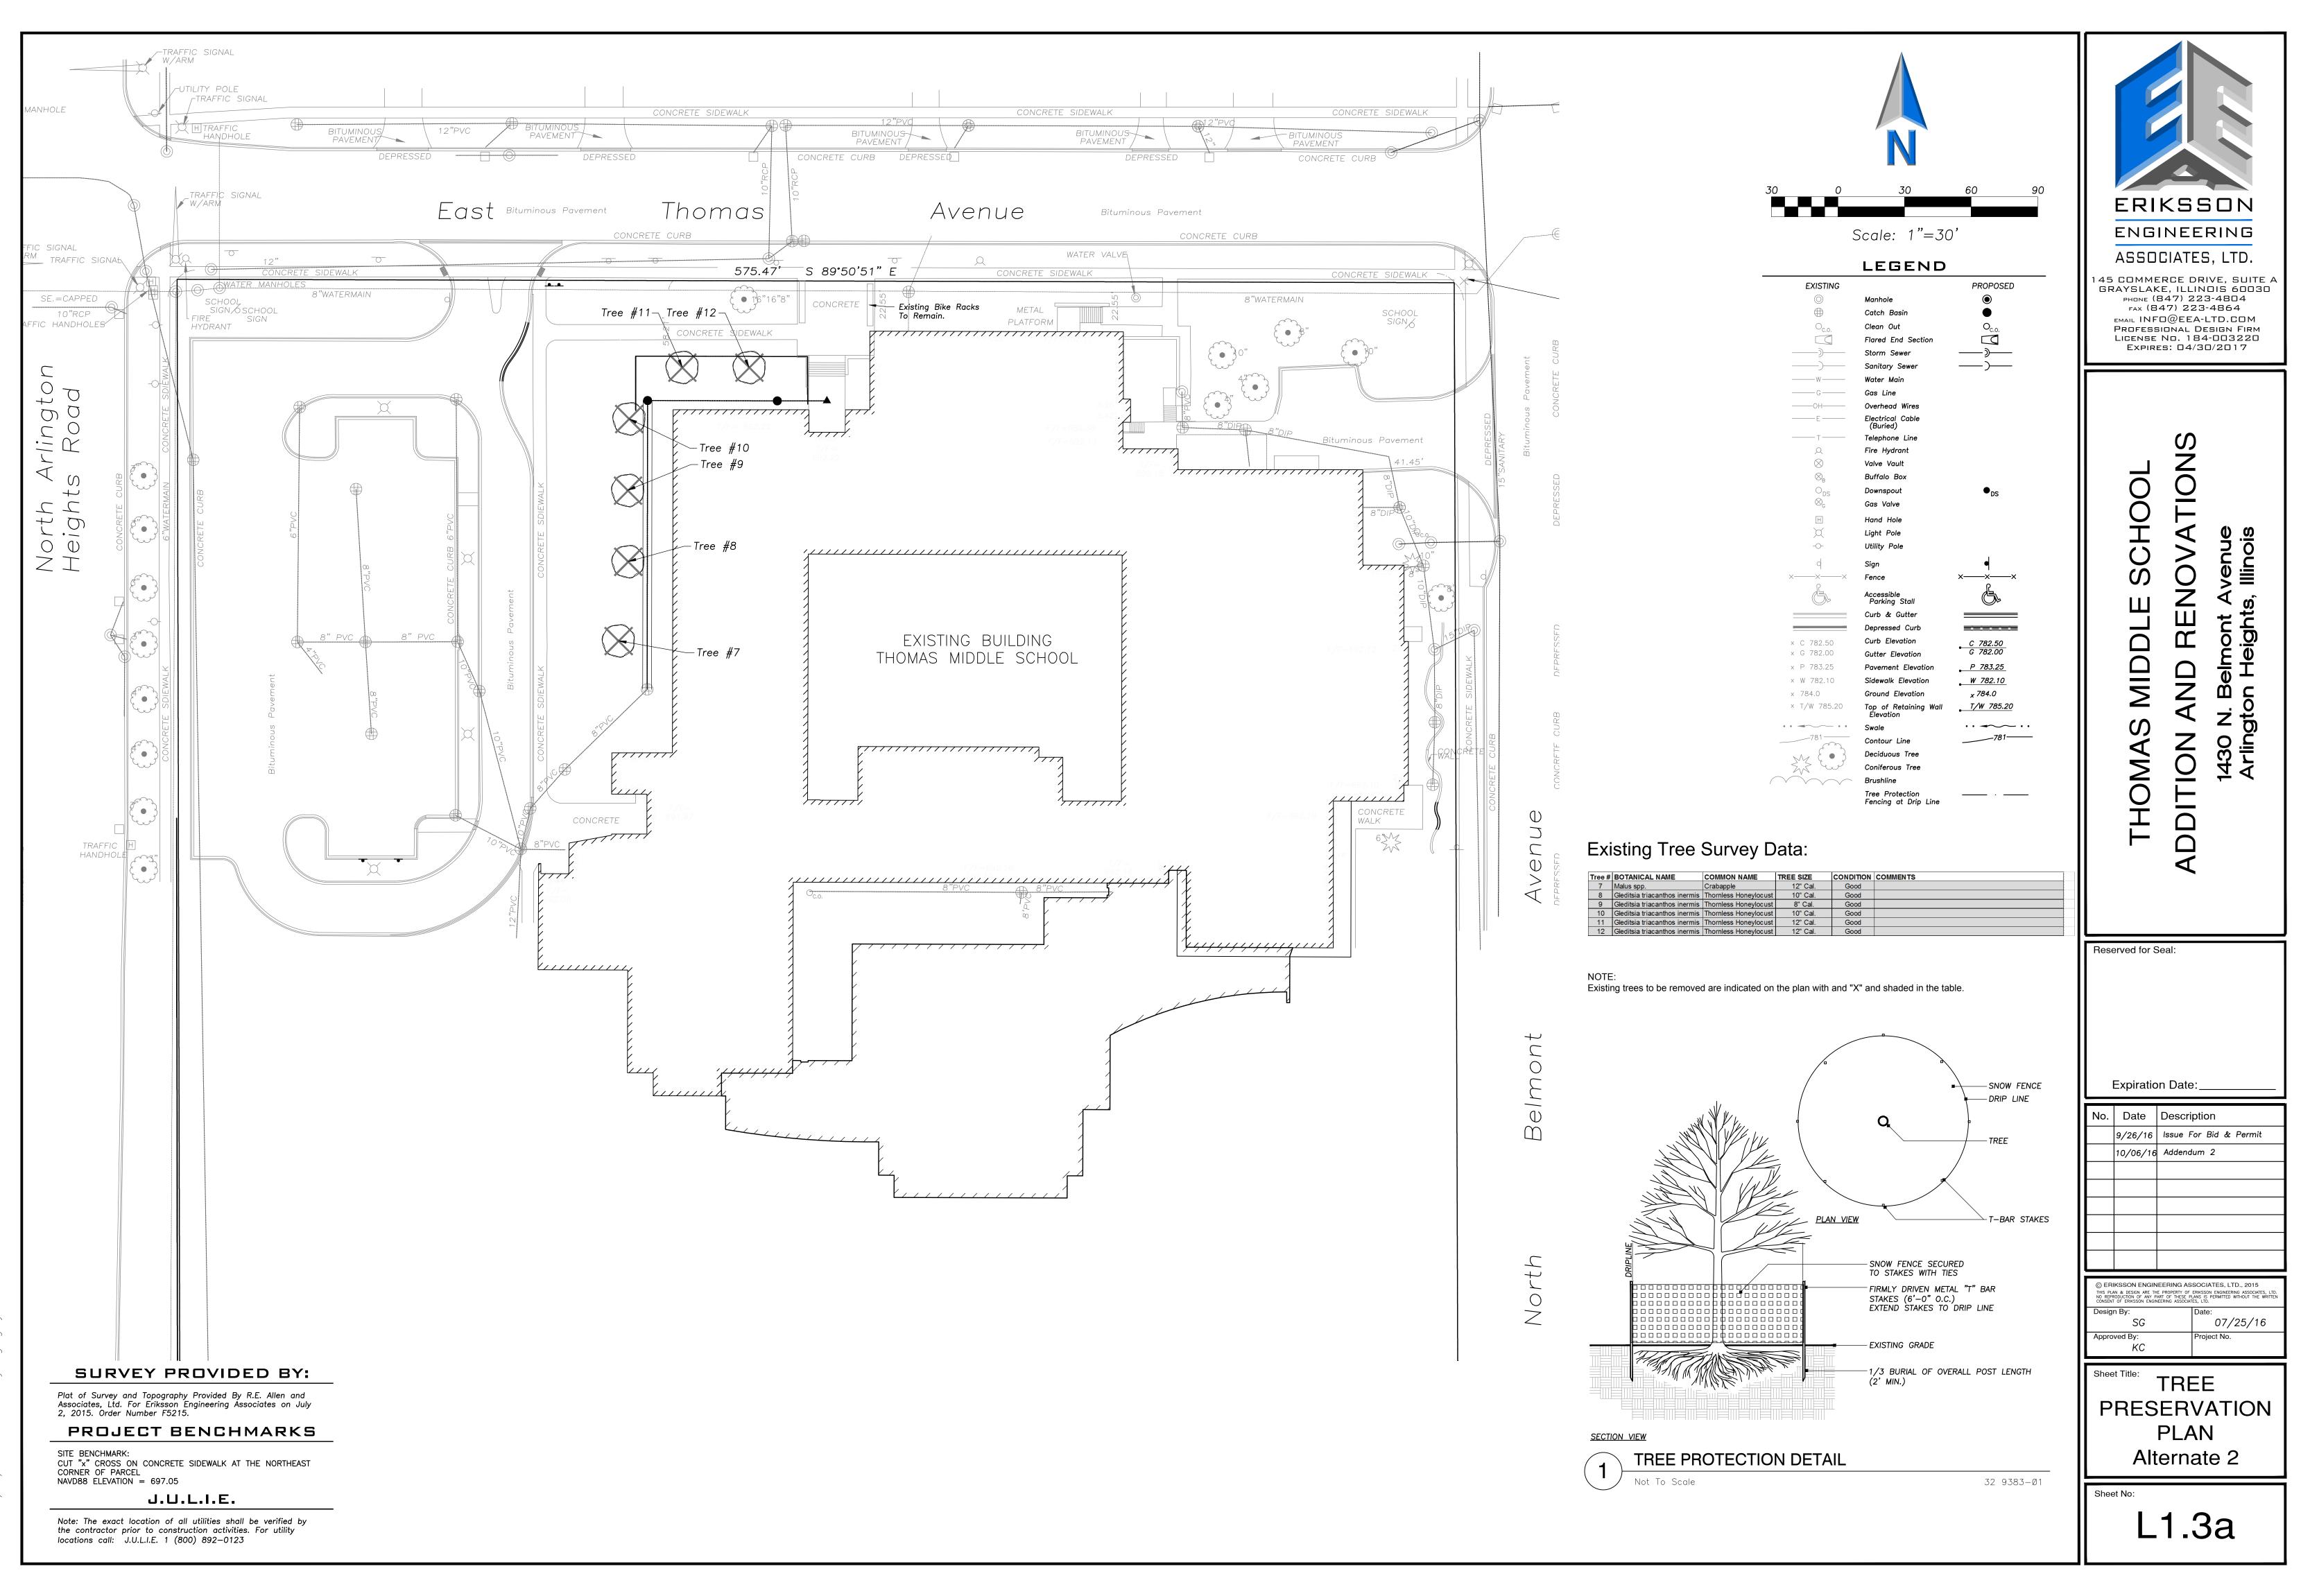

## LAWN AREA (ALT 2)

<u>LAWN (SOD)</u>

12,492 SF

SURVEY PROVIDED BY:

Plat of Survey and Topography Provided By R.E. Allen and Associates, Ltd. For Eriksson Engineering Associates on July 2, 2015. Order Number F5215.

PROJECT BENCHMARKS

SITE BENCHMARK: CUT "x" CROSS ON CONCRETE SIDEWALK AT THE NORTHEAST CORNER OF PARCEL NAVD88 ELEVATION = 697.05

J.U.L.I.E.

Note: The exact location of all utilities shall be verified by the contractor prior to construction activities. For utility locations call: J.U.L.I.E. 1 (800) 892–0123