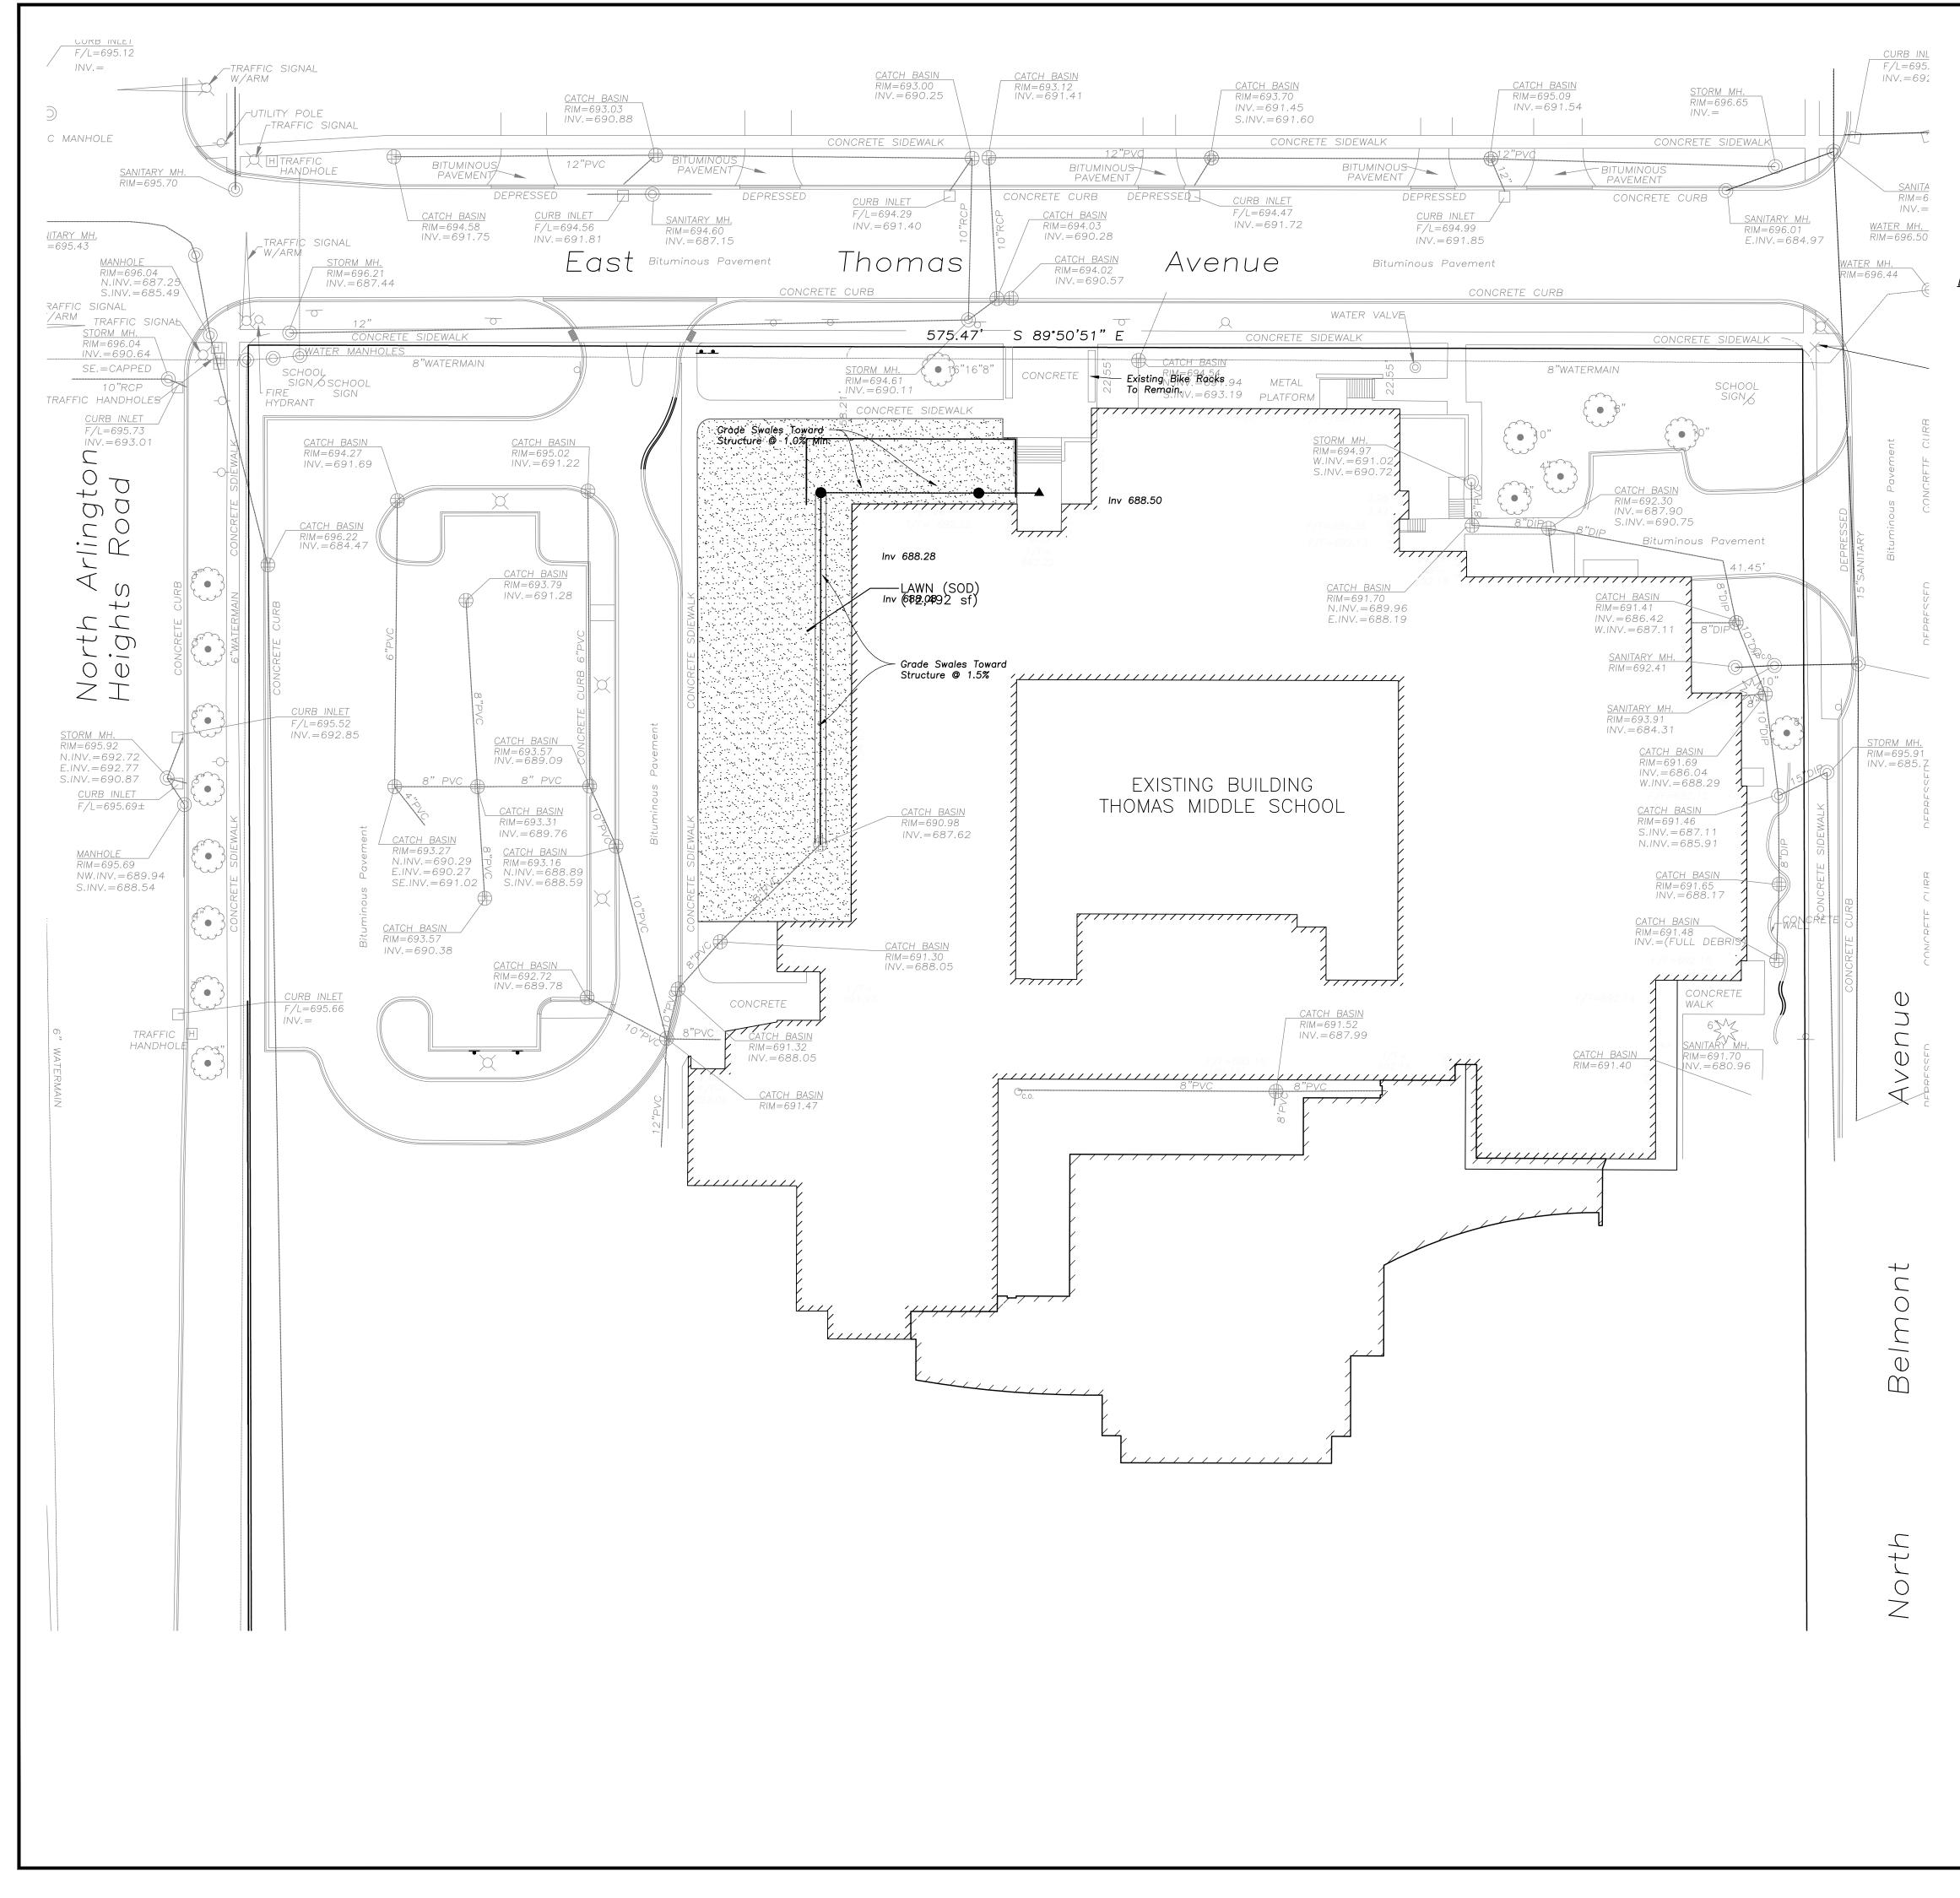

### SURVEY PROVIDED BY:

Plat of Survey and Topography Provided By R.E. Allen and Associates, Ltd. For Eriksson Engineering Associates on July 2, 2015. Order Number F5215.

PROJECT BENCHMARKS

SITE BENCHMARK: CUT "x" CROSS ON CONCRETE SIDEWALK AT THE NORTHEAST CORNER OF PARCEL NAVD88 ELEVATION = 697.05

PROJECT BENCHMARKS

SITE BENCHMARK: CUT "x" CROSS ON CONCRETE SIDEWALK AT THE NORTHEAST CORNER OF PARCEL NAVD88 ELEVATION = 697.05

J.U.L.I.E.

Note: The exact location of all utilities shall be verified by the contractor prior to construction activities. For utility locations call: J.U.L.I.E. 1 (800) 892–0123