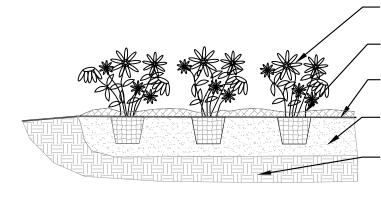

2" DEEP MULCH. WORK MULCH UNDER BRANCHES.

- RAISE PLANT BED 2" ABOVE FINISH GRADE.

- PREPARE ENTIRE PLANT BED TO A 6" MIN. DEPTH WITH AMENDED TOPSOIL.

UNDISTURBED SUBGRADE. TEST
 PLANTING BED FOR PROPER DRAINAGE.
 ALERT LANDSCAPE ARCHITECT IF THERE
 ARE ANY CONCERNS.

ANNUAL, PERENNIAL, & GROUNDCOVER DETAIL

32 9301-03

| 145<br>GR                                                                                                                                                                                                                                                        | ENG<br>ASSO<br>COMME<br>AYSLAK<br>PHONE (8<br>FAX (8<br>FAX (8<br>FAX (8)<br>FAS<br>FAS<br>PROFESS<br>LIGENSE | INEE<br>CIATE<br>E, ILLIN<br>347) 223<br>0@EEA<br>IONAL D<br>NO. 18 | <b>SON</b><br><b>RING</b><br><b>5, LTD.</b><br>RIVE, SUITE A<br>1015 60030<br>3-4804<br>3-4864<br>LTD.COM<br>ESIGN FIRM<br>4-003220<br>0/2017 |  |
|------------------------------------------------------------------------------------------------------------------------------------------------------------------------------------------------------------------------------------------------------------------|---------------------------------------------------------------------------------------------------------------|---------------------------------------------------------------------|-----------------------------------------------------------------------------------------------------------------------------------------------|--|
|                                                                                                                                                                                                                                                                  | THOMAS MIDDLE SCHOOL                                                                                          | ADDITION AND RENOVATIONS                                            | 1430 N. Belmont Avenue<br>Arlington Heights, Illinois                                                                                         |  |
| Reserved for Seal:                                                                                                                                                                                                                                               |                                                                                                               |                                                                     |                                                                                                                                               |  |
| No.                                                                                                                                                                                                                                                              | Date                                                                                                          | Descript                                                            |                                                                                                                                               |  |
|                                                                                                                                                                                                                                                                  | 9/26/16<br>10/06/16                                                                                           | Issue For<br>Addendum                                               | Bid & Permit                                                                                                                                  |  |
|                                                                                                                                                                                                                                                                  |                                                                                                               |                                                                     |                                                                                                                                               |  |
|                                                                                                                                                                                                                                                                  |                                                                                                               |                                                                     |                                                                                                                                               |  |
|                                                                                                                                                                                                                                                                  |                                                                                                               |                                                                     |                                                                                                                                               |  |
| © ERIKSSON ENGINEERING ASSOCIATES, LTD., 2015<br>THIS PLAN & DESIGN ARE THE PROPERTY OF ERIKSSON ENGINEERING ASSOCIATES, LTD.<br>NO REPRODUCTION OF ANY PART OF THESE PLANS IS PERMITTED WITHOUT THE WRITTEN<br>CONSERT OF ERIKSSON ENGINEERING ASSOCIATES, LTD. |                                                                                                               |                                                                     |                                                                                                                                               |  |
| Design By:     Date:       SG     07/25/16       Approved By:     Project No.       KC     KC                                                                                                                                                                    |                                                                                                               |                                                                     |                                                                                                                                               |  |
| Sheet Title:<br>LANDSCAPE<br>DETAILS                                                                                                                                                                                                                             |                                                                                                               |                                                                     |                                                                                                                                               |  |
| Sheet No:                                                                                                                                                                                                                                                        |                                                                                                               |                                                                     |                                                                                                                                               |  |
| -                                                                                                                                                                                                                                                                |                                                                                                               | 4                                                                   | 2                                                                                                                                             |  |