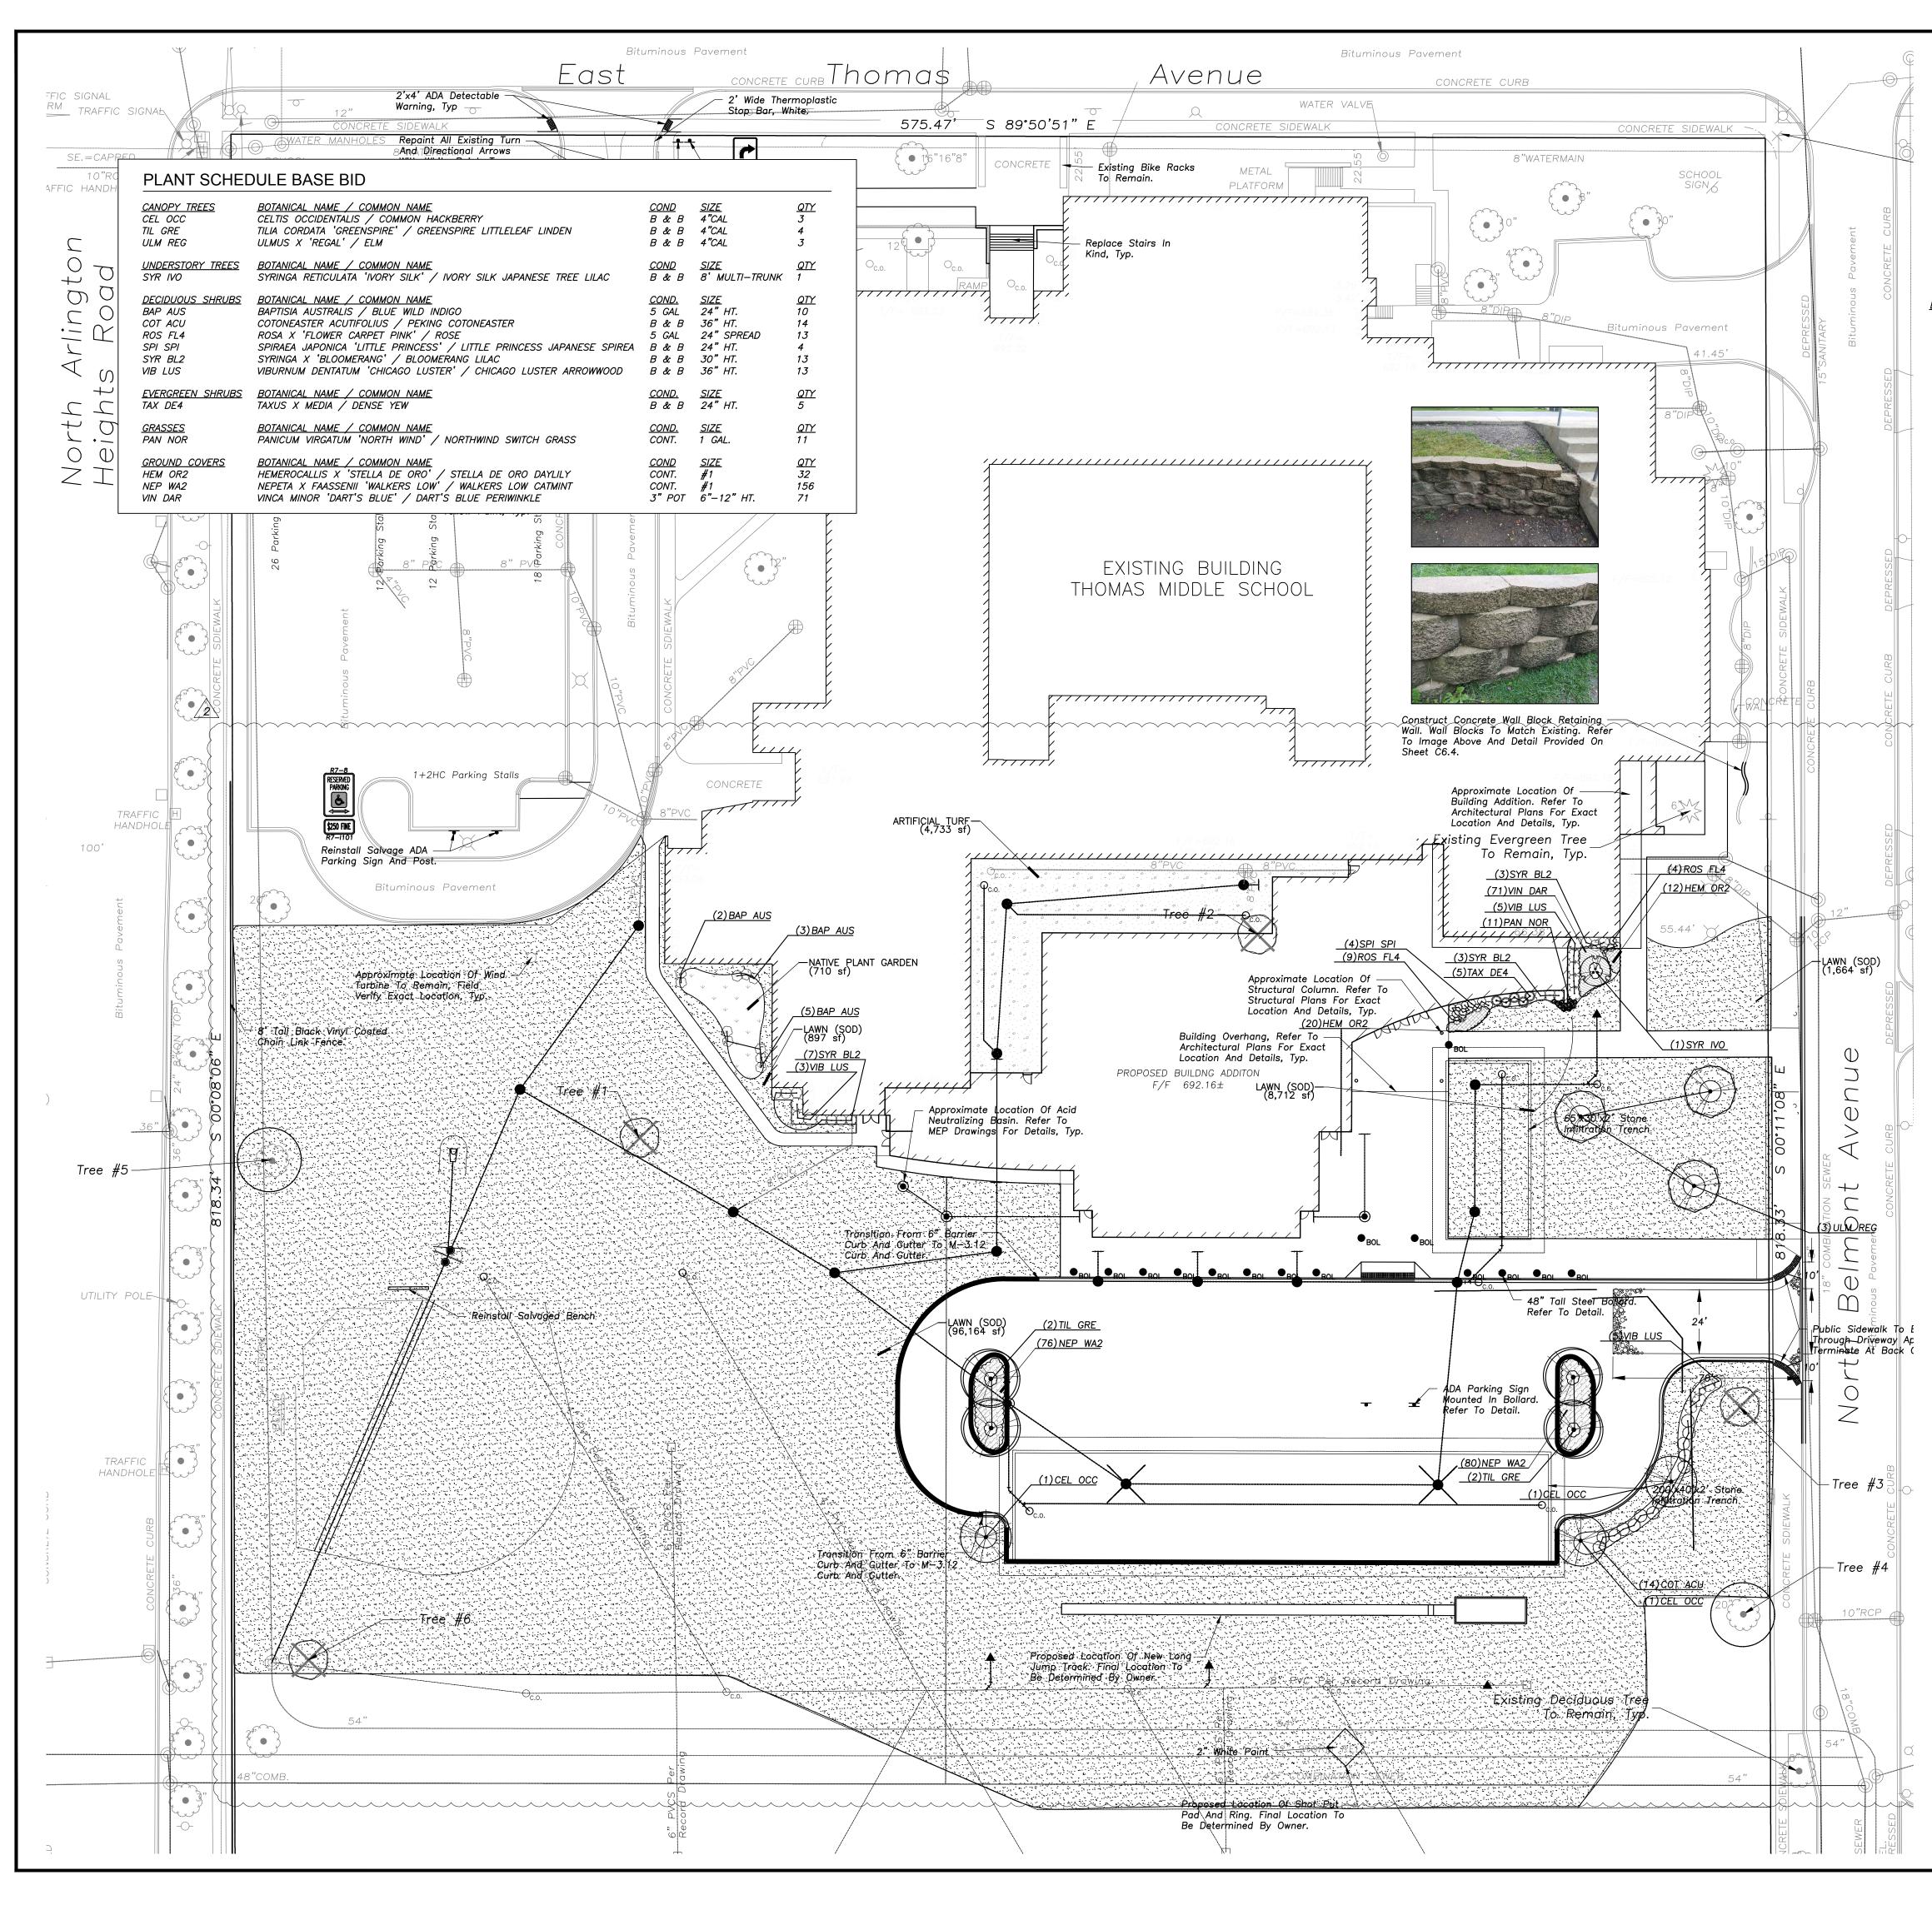

### LANDSCAPE NOTES:

- 1. PLANT QUALITIES SHOWN IN THE PLANT SCHEDULE ARE FOR CONVENIENCE ONLY. THE CONTRACTOR IS RESPONSIBLE FOR PROVIDING AND INSTALLING ALL MATERIALS SHOWN ON THE PLAN AND SHOULD NOT RELY ON THE PLANT SCHEDULE FOR DETERMINING QUALITIES.
- 2. ALL PLANT MATERIALS SHALL BE NURSERY GROWN STOCK AND SHALL BE FREE FROM ANY DEFORMITIES, DISEASES OR INSECT DAMAGE. ANY MATERIALS WITH DAMAGED OR CROOKED/DISFIGURED LEADERS, BARK ABRASION, SUNSCALD, INSECT DAMAGE, ETC. ARE NOT ACCEPTABLE AND WILL BE REJECTED. TREES WITH MULTIPLE LEADERS WILL BE REJECTED UNLESS CALLED OUT IN THE PLANT SCHEDULE AS MULTI-STEM.
- 3. ALL LANDSCAPE IMPROVEMENTS SHALL MEET MUNICIPALITY REQUIREMENTS AND GUIDELINES, WHICH SHALL BE VERIFIED BY MUNICIPAL AUTHORITIES.
- 4. ALL PLANTING OPERATIONS SHALL BE COMPLETED IN ACCORDANCE WITH STANDARD HORTICULTURAL PRACTICES. THIS MAY INCLUDE, BUT NOT BE LIMITED TO, PROPER PLANTING BED AND TREE PIT PREPARATION, PLANTING MIX, PRUNING, STAKING AND GUYING, WRAPPING, SPRAYING, FERTILIZATION, PLANTING AND ADEQUATE MAINTENANCE OF MATERIALS DURING CONSTRUCTION ACTIVITIES.
- 5. ALL PLANT MATERIALS SHALL BE INSPECTED AND APPROVED BY THE LANDSCAPE ARCHITECT PRIOR TO INSTALLATION. ANY MATERIALS INSTALLED WITHOUT APPROVAL MAY BE REJECTED.
- 6. THE CONTRACTOR SHALL GUARANTEE PLANT MATERIALS FOR A PERIOD OF ONE YEAR FROM DATE OF ACCEPTANCE BY OWNER. THE CONTRACTOR SHALL OUTLINE PROPER MAINTENANCE PROCEDURES TO THE OWNER AT THE TIME OF ACCEPTANCE. DURING THE GUARANTEE PERIOD, DEAD OR DISEASED MATERIALS SHALL BE REPLACED AT NO COST TO THE OWNER. AT THE END OF THE GUARANTEE PERIOD THE CONTRACTOR SHALL OBTAIN FINAL ACCEPTANCE FROM THE OWNER.
- 7. ANY EXISTING TREES TO BE RETAINED SHALL BE PROTECTED FROM SOIL COMPACTION AND OTHER DAMAGES THAT MAY OCCUR DURING CONSTRUCTION ACTIVITIES BY ERECTING FENCING AROUND SUCH MATERIALS AT A DISTANCE OF 8.5' FROM THE TRUNK.
- 8. ALL GRASS, CLUMPS, OTHER VEGETATION, DEBRIS, STONES, ETC.. SHALL BE RAKED OR OTHERWISE REMOVED FROM PLANTING AND LAWN AREAS PRIOR TO INITIATION OF INSTALLATION PROCEDURES.
- 9. ANY AREAS TO BE LOAMED AND SEEDED WHICH HAVE NOT BEEN DISTURBED BY CONSTRUCTION ACTIVITIES SHALL RECEIVE 1"-2" OF LOAM OVER SCARIFIED EXISTING SOILS. CARE SHOULD BE GIVEN TO NOT PLACE GREATER THEN 1" SOIL OVER EXPOSED ROOTS OF EXISTING TREES IN SUCH AREAS.
- 10. THE CONTRACTOR SHALL VERIFY THE LOCATIONS OF ALL UNDERGROUND UTILITIES PRIOR TO INITIATING PLANTING OPERATIONS. THE CONTRACTOR SHALL REPAIR/ REPLACE AND UTILITY, PAVING, CURBING, ETC.. WHICH IS DAMAGED DURING PLANTING OPERATIONS.
- 11. SIZE AND GRADING STANDARDS OF PLANT MATERIALS SHALL CONFORM TO THE LATEST EDITION OF ANSI Z60.1, AMERICAN STANDARDS FOR NURSERY STOCK, BY THE AMERICAN NURSERY & LANDSCAPE ASSOCIATION.
- 12. REFER TO PLAT OF SURVEY FOR LEGAL DESCRIPTION, BOUNDARY DIMENSIONS AND EXISTING CONDITIONS.
- 13. ALL PLANT MATERIAL ON THIS PLANTING PLAN REPRESENTS THE INTENTION AND INTENSITY OF THE PROPOSED LANDSCAPE MATERIAL. THE EXACT SPECIES AND LOCATIONS MAY VARY IN THE FIELD DO TO MODIFICATIONS IN THE SITE IMPROVEMENTS AND THE AVAILABILITY OF PLANT MATERIAL AT THE TIME OF INSTALLATION. ANY SUCH CHANGES MUST FIRST BE APPROVED BY THE VILLAGE IN WRITING
- 14. ALL PLANT MATERIAL SHALL BE PLANTED WITH A MINIMUM OF SIX INCHES OF ORGANIC SOIL AND MULCHED WITH A SHREDDED BARK MATERIAL TO A MINIMUM 3" DEPTH.
- 15. ALL BEDS SHALL BE EDGED, HAVE WEED PREEMERGENTS APPLIED AT THE RECOMMENDED RATE.16. ALL PARKWAYS AND PARKING LOT ISLANDS SHALL HAVE LAWN AS A GROUNDCOVER, UNLESS OTHERWISE
- 16. ALL PARKWAYS AND PARKING LOT ISLANDS SHALL HAVE LAWN AS A GROUNDCOVER, UNLESS OTHERWIS. NOTED.
- 17. ALL LAWN AREAS ON THIS PLAN SHALL BE GRADED SMOOTH AND TOPPED WITH AT LEAST 4" OF TOPSOIL. ALL LAWN AREAS TO BE ESTABLISHED USING SEED UNLESS OTHERWISE NOTED.
- 18. THIS LANDSCAPE PLAN ASSUMES THE SITE WILL BE PREPARED WITH TOP SOIL SUITABLE FOR THE ESTABLISHMENT OF THE LANDSCAPE MATERIAL PRESENTED ON THIS PLAN. IF ADDITIONAL TOP SOIL IS REQUIRED IT IS UP TO THE LANDSCAPE CONTRACTOR ON THE PROJECT TO PROVIDE, SPREAD AND PREPARE THE SITE AS NEEDED FOR THE IMPLEMENTATION OF THIS LANDSCAPE PLAN.
- 19. CONTRACTORS MUST VERIFY ALL QUANTITIES AND OBTAIN ALL PROPER PERMITS AND LICENSES FROM THE PROPER AUTHORITIES.
- 20. ALL MATERIAL MUST MEET INDUSTRY STANDARDS AND THE LANDSCAPE ARCHITECT HAS THE RIGHT TO REFUSE ANY POOR MATERIAL OR WORKMANSHIP.
  21. LANDSCAPE ARCHITECT IS NOT RESPONSIBLE FOR UNSEEN SITE CONDITIONS.
- 22. ALL PLANTINGS SHALL BE SPACED EQUAL DISTANT, BACK FILLED WITH AMENDED SOIL IN A HOLE TWICE THE ROOTBALL DIAMETER, WATERED, FERTILIZED, PRUNED, AND HAVE ALL TAGS AND ROPES REMOVED.
- 23. TREES SHALL BE STAKED AND GUYED, AND HAVE A WATERING SAUCER AT BASE.
- 24. ALL BEDS TO BE BERMED 12" TO 24" ABOVE GRADE AND MEET DRAINAGE REQUIREMENTS.
- 25. LAWN AND BED AREAS SHALL BE ROTOTILLED, RAKED OF CLUMPS AND DEBRIS.
- 26. REMOVE ALL DEAD AND DISEASED PLANT MATERIAL FROM SITE AND DISPOSE OF PROPERLY.

27. PRUNE AND FERTILIZE ALL EXISTING VEGETATION TO REMAIN ON SITE.

# NATIVE PLANTING AND LAWN BASE BID

| Ψ Ψ<br>× Ψ Ψ<br>Ψ Ψ<br>× Ψ | <u>NATIVE PLANT GARDEN</u><br>– | 710 SF     |
|----------------------------|---------------------------------|------------|
|                            | <u>LAWN (SOD)</u><br>—          | 107,436 SF |
|                            | <u>ARTIFICIAL_TURF</u><br>—     | 4,733 SF   |
|                            |                                 |            |