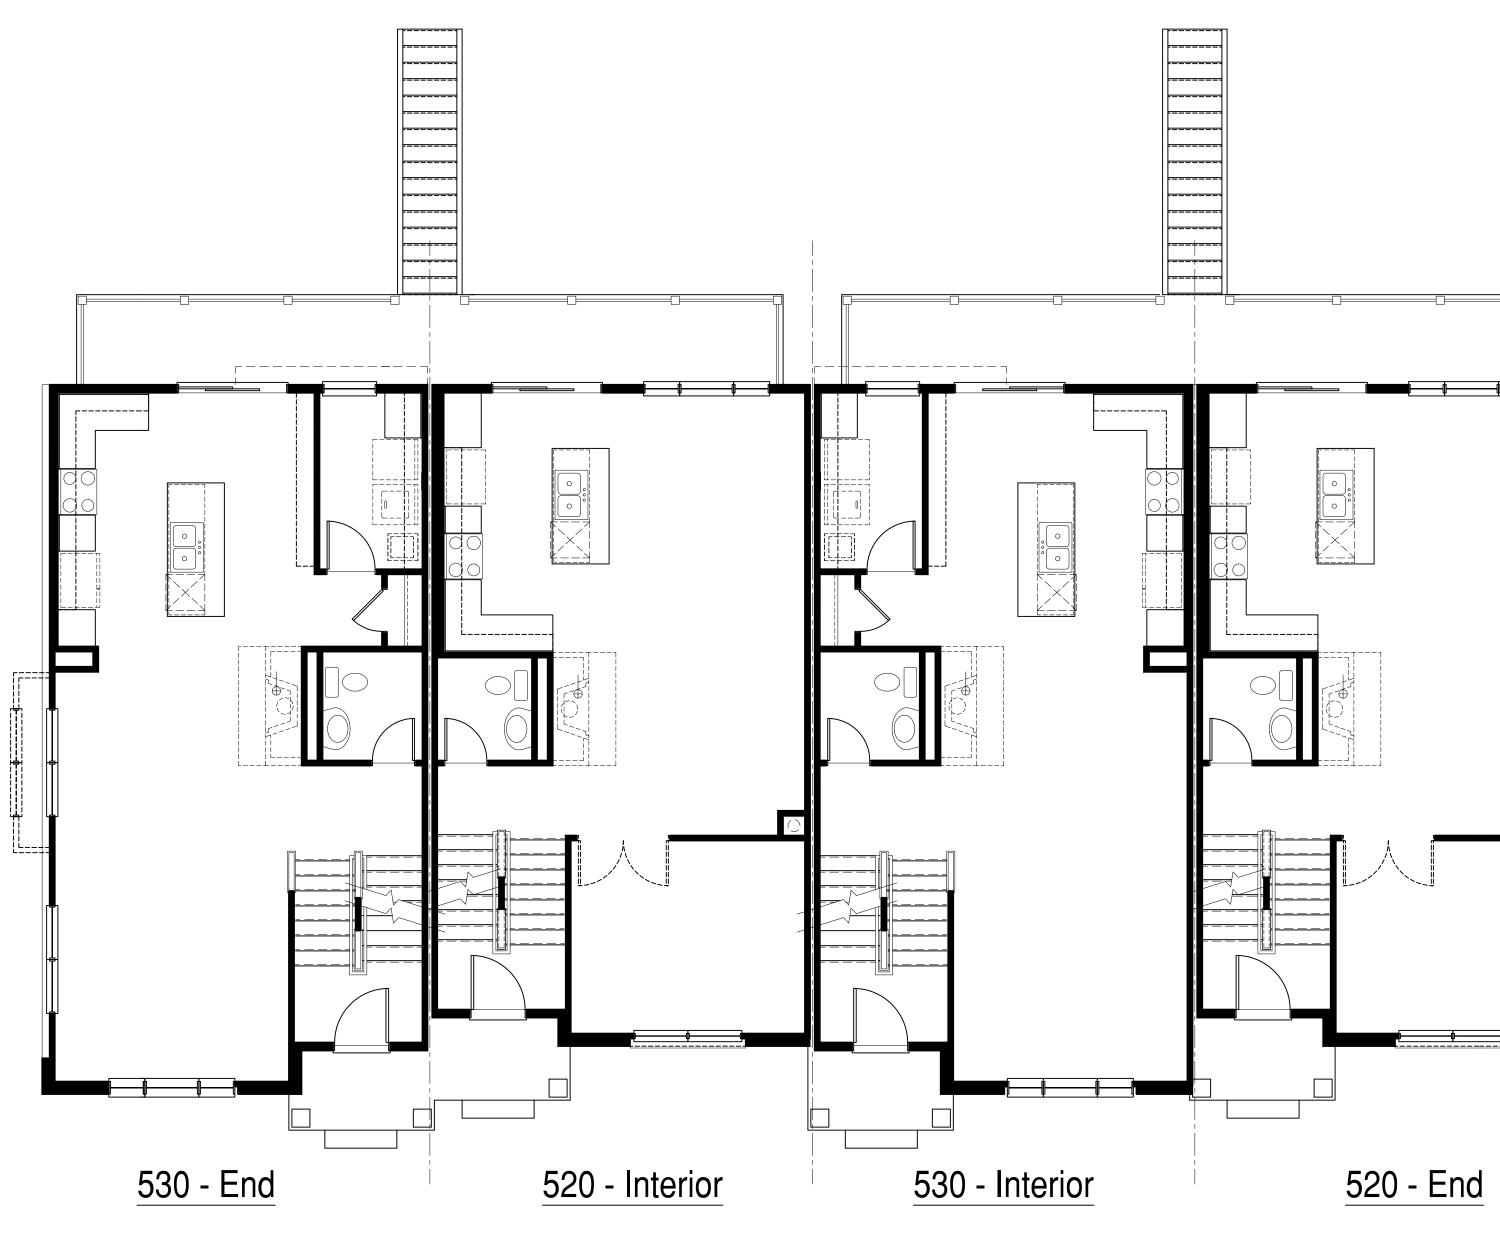

## Lexington Heritage

Arlington Heights, IL

**Lower Floor Plan** SCALE: 3/16" = 1'-0"

**Assembly Plans** 

#### **Assembly Plans**