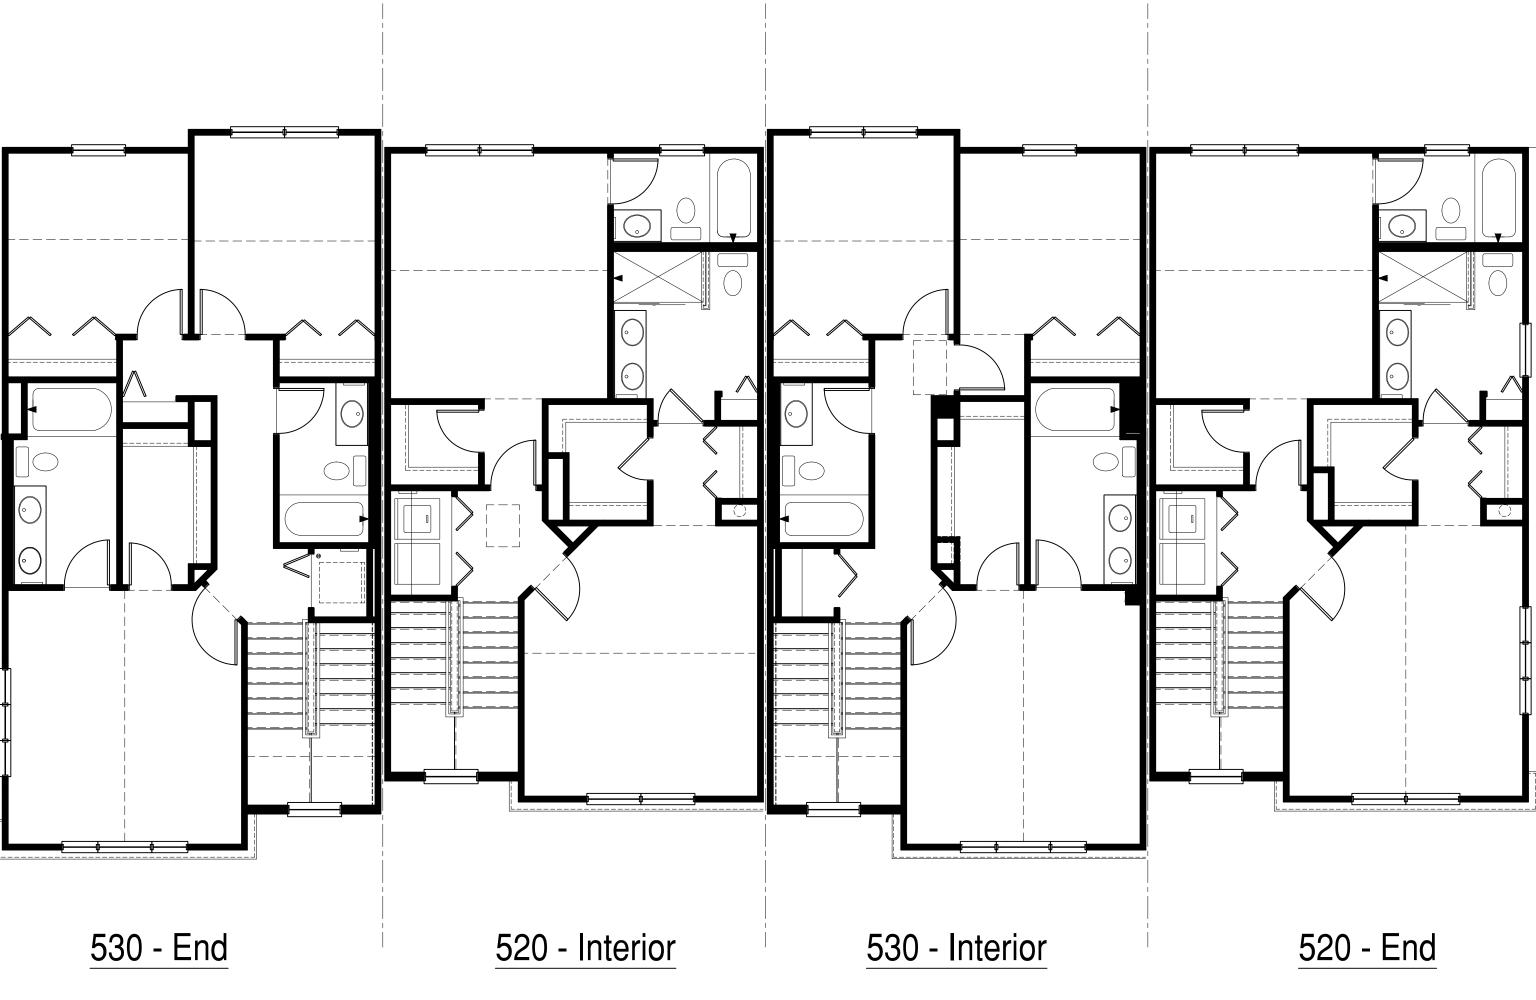

# Lexington Heritage Arlington Heights, IL

Main Floor Plan SCALE: 3/16" = 1'-0"

**Assembly Plans** 

#### **Assembly Plans**