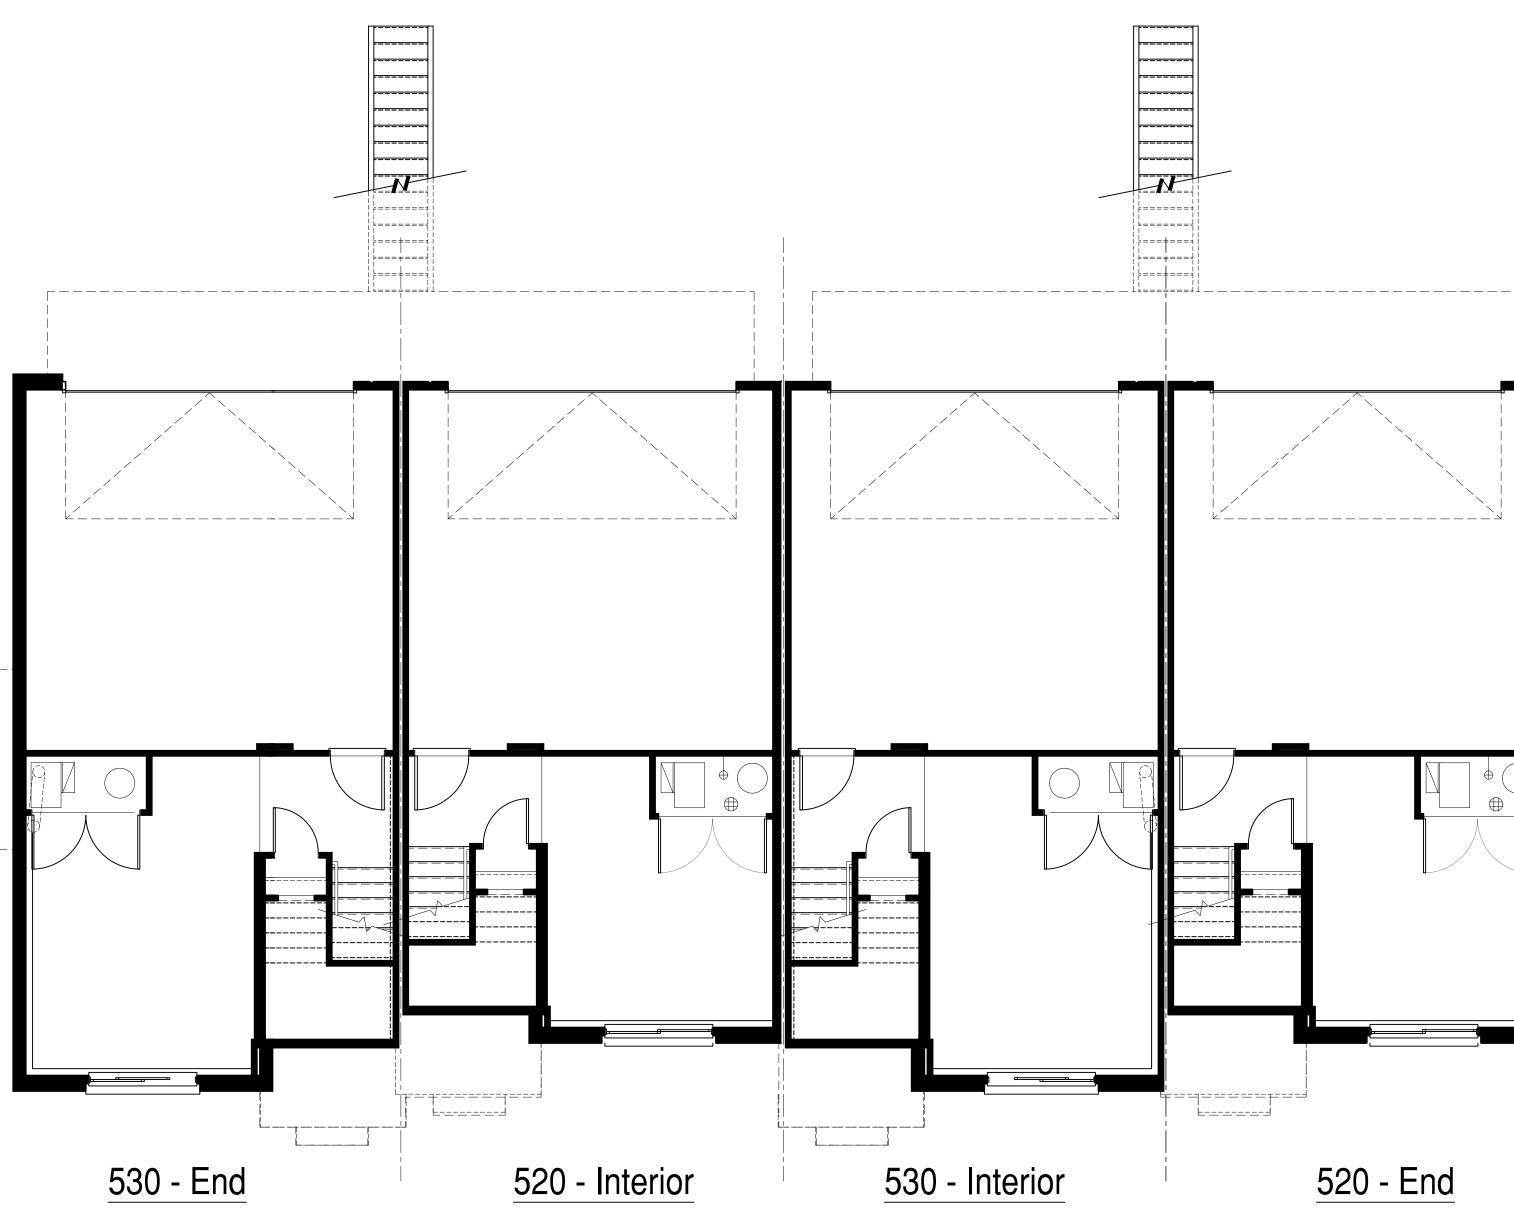

## Lexington Heritage

Arlington Heights, IL

**Lower Floor Plan** SCALE: 3/16" = 1'-0"

**Assembly Plans** 

# Lexington Heritage Arlington Heights, IL

Main Floor Plan SCALE: 3/16" = 1'-0"

**Assembly Plans** 

#### **Assembly Plans**