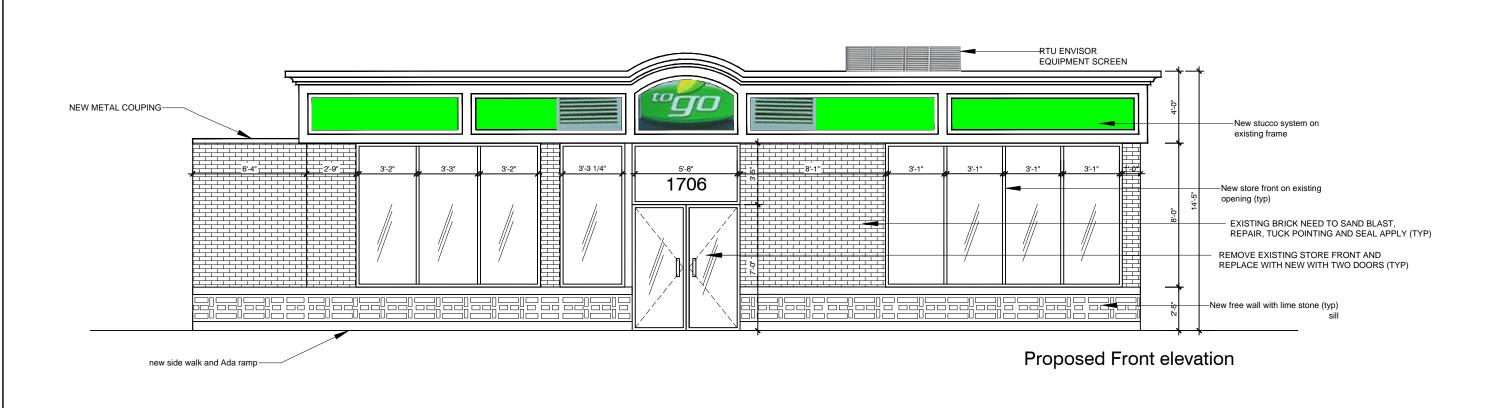

1706 W. NORTHWEST HIGHWAY **ARLINGTON HEIGHTS** 

**RENOVATION ON EXISTING** GAS STATION PROPOSED ELEVATIONS

07 - 06 - 2016 08 - 09 - 2016

**ARCHITECT** OWNER: **GEORGE SIMOULIS** 

3/16"=1'-0"