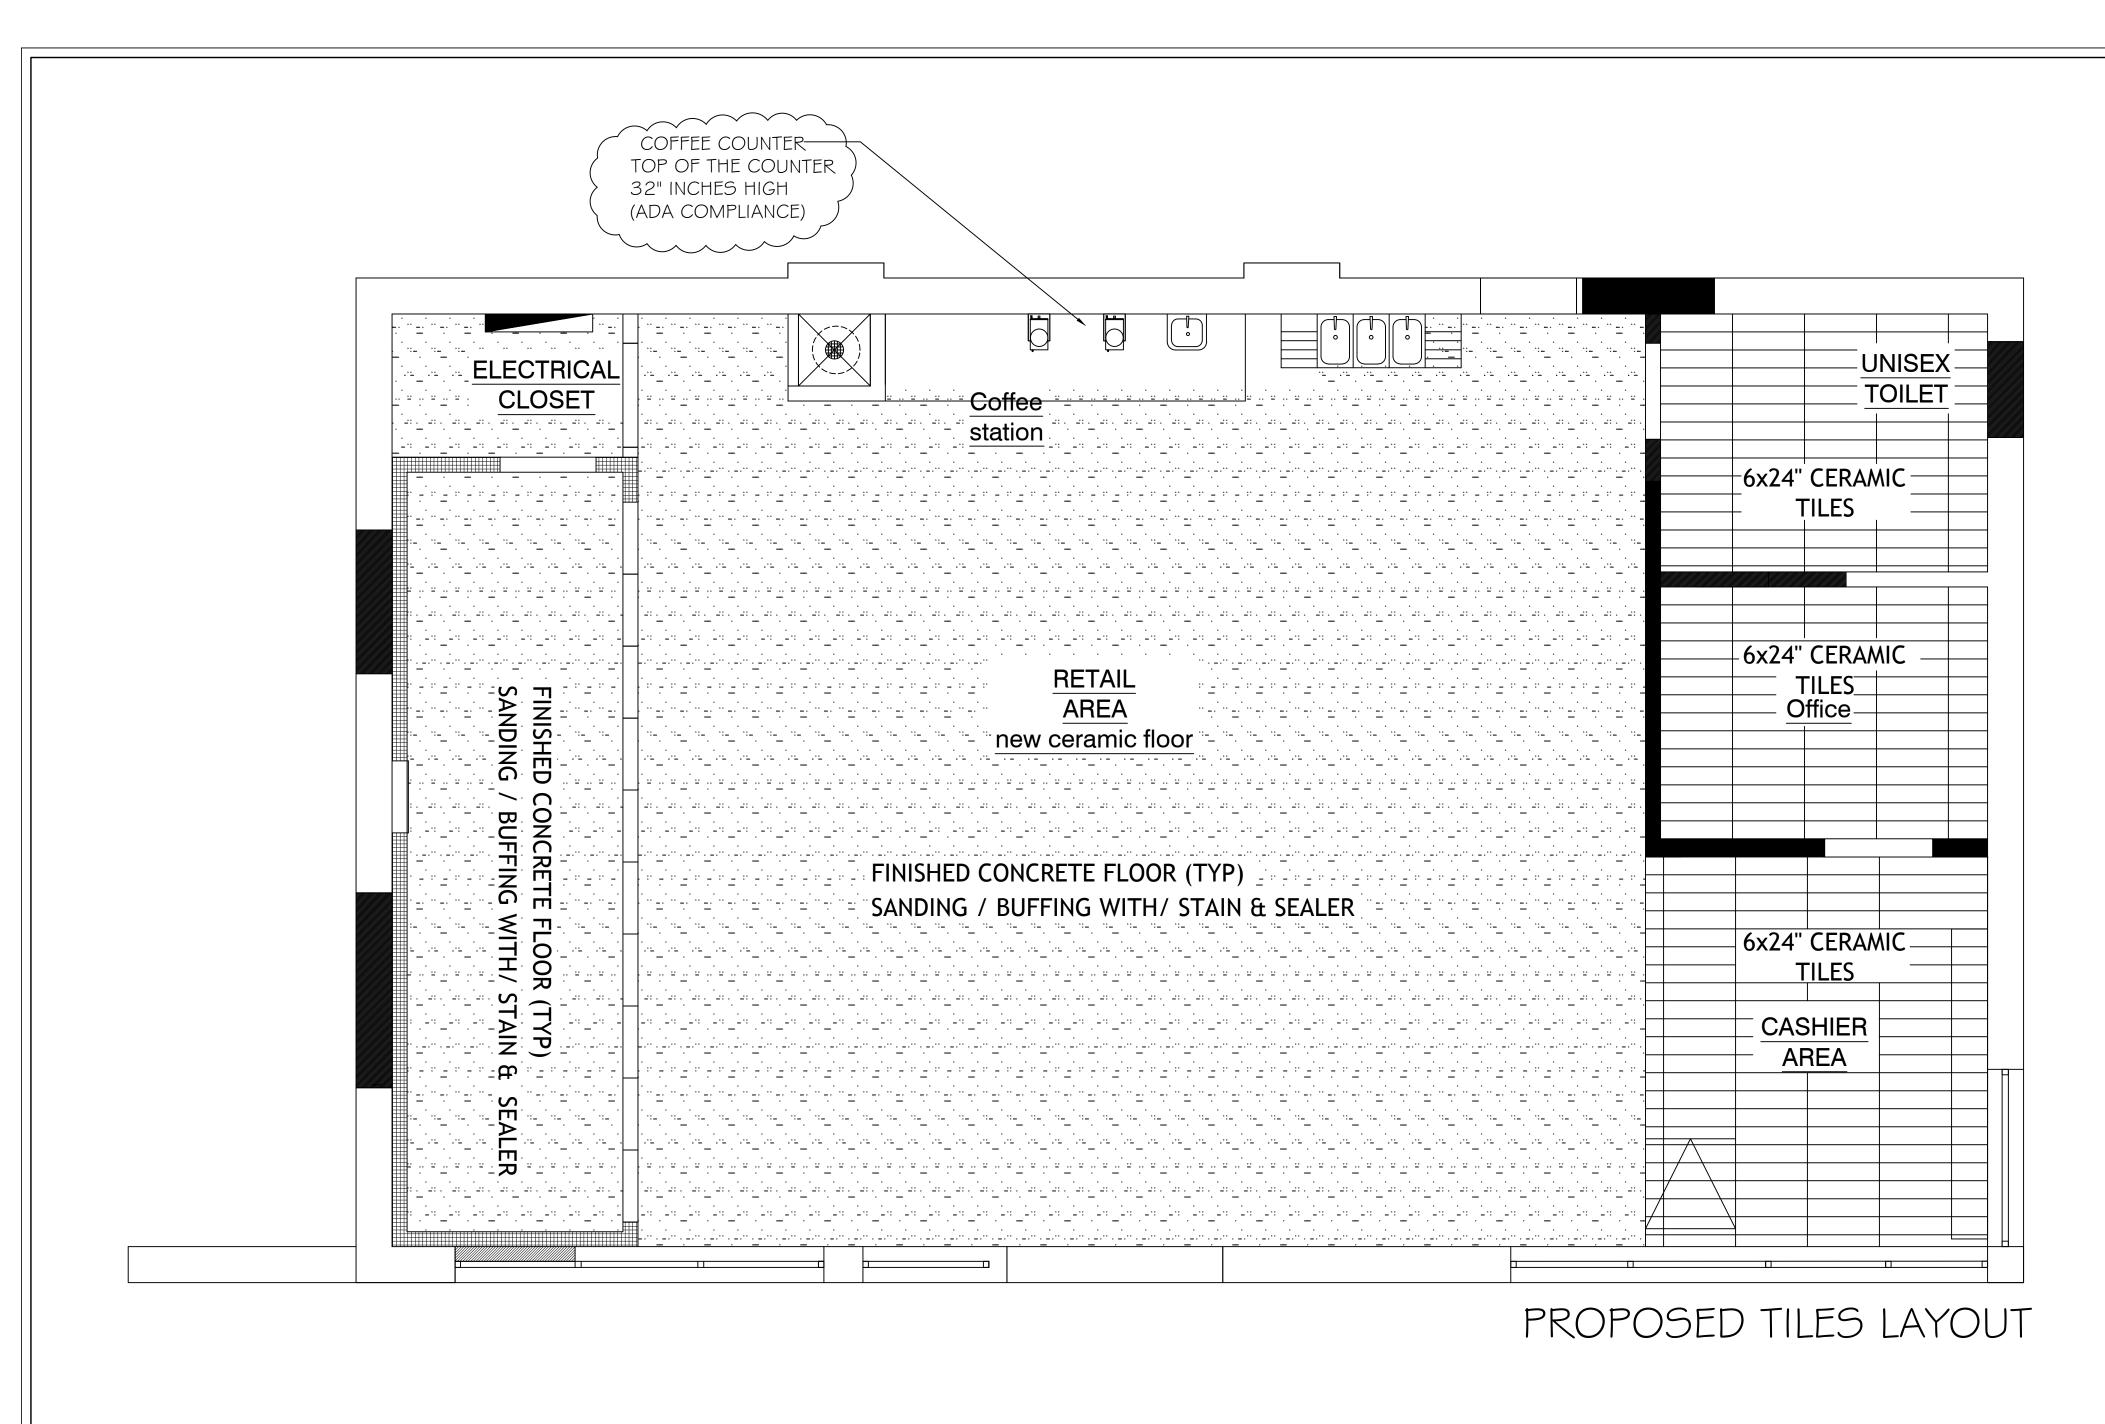

1706 W. NORTHWEST HIGHWAY ARLINGTON HEIGHTS

RENOVATION ON EXISTING GAS STATION FINISH FLOOR PLAN

| IM             |
|----------------|
| 07 - 06 - 2016 |
| 08 - 09 - 2016 |
| 10 - 14 - 2016 |
|                |

OWNER:

ARCHITECT

GEORGE SIMOULIS

SCALE 3/8"=1'-0"