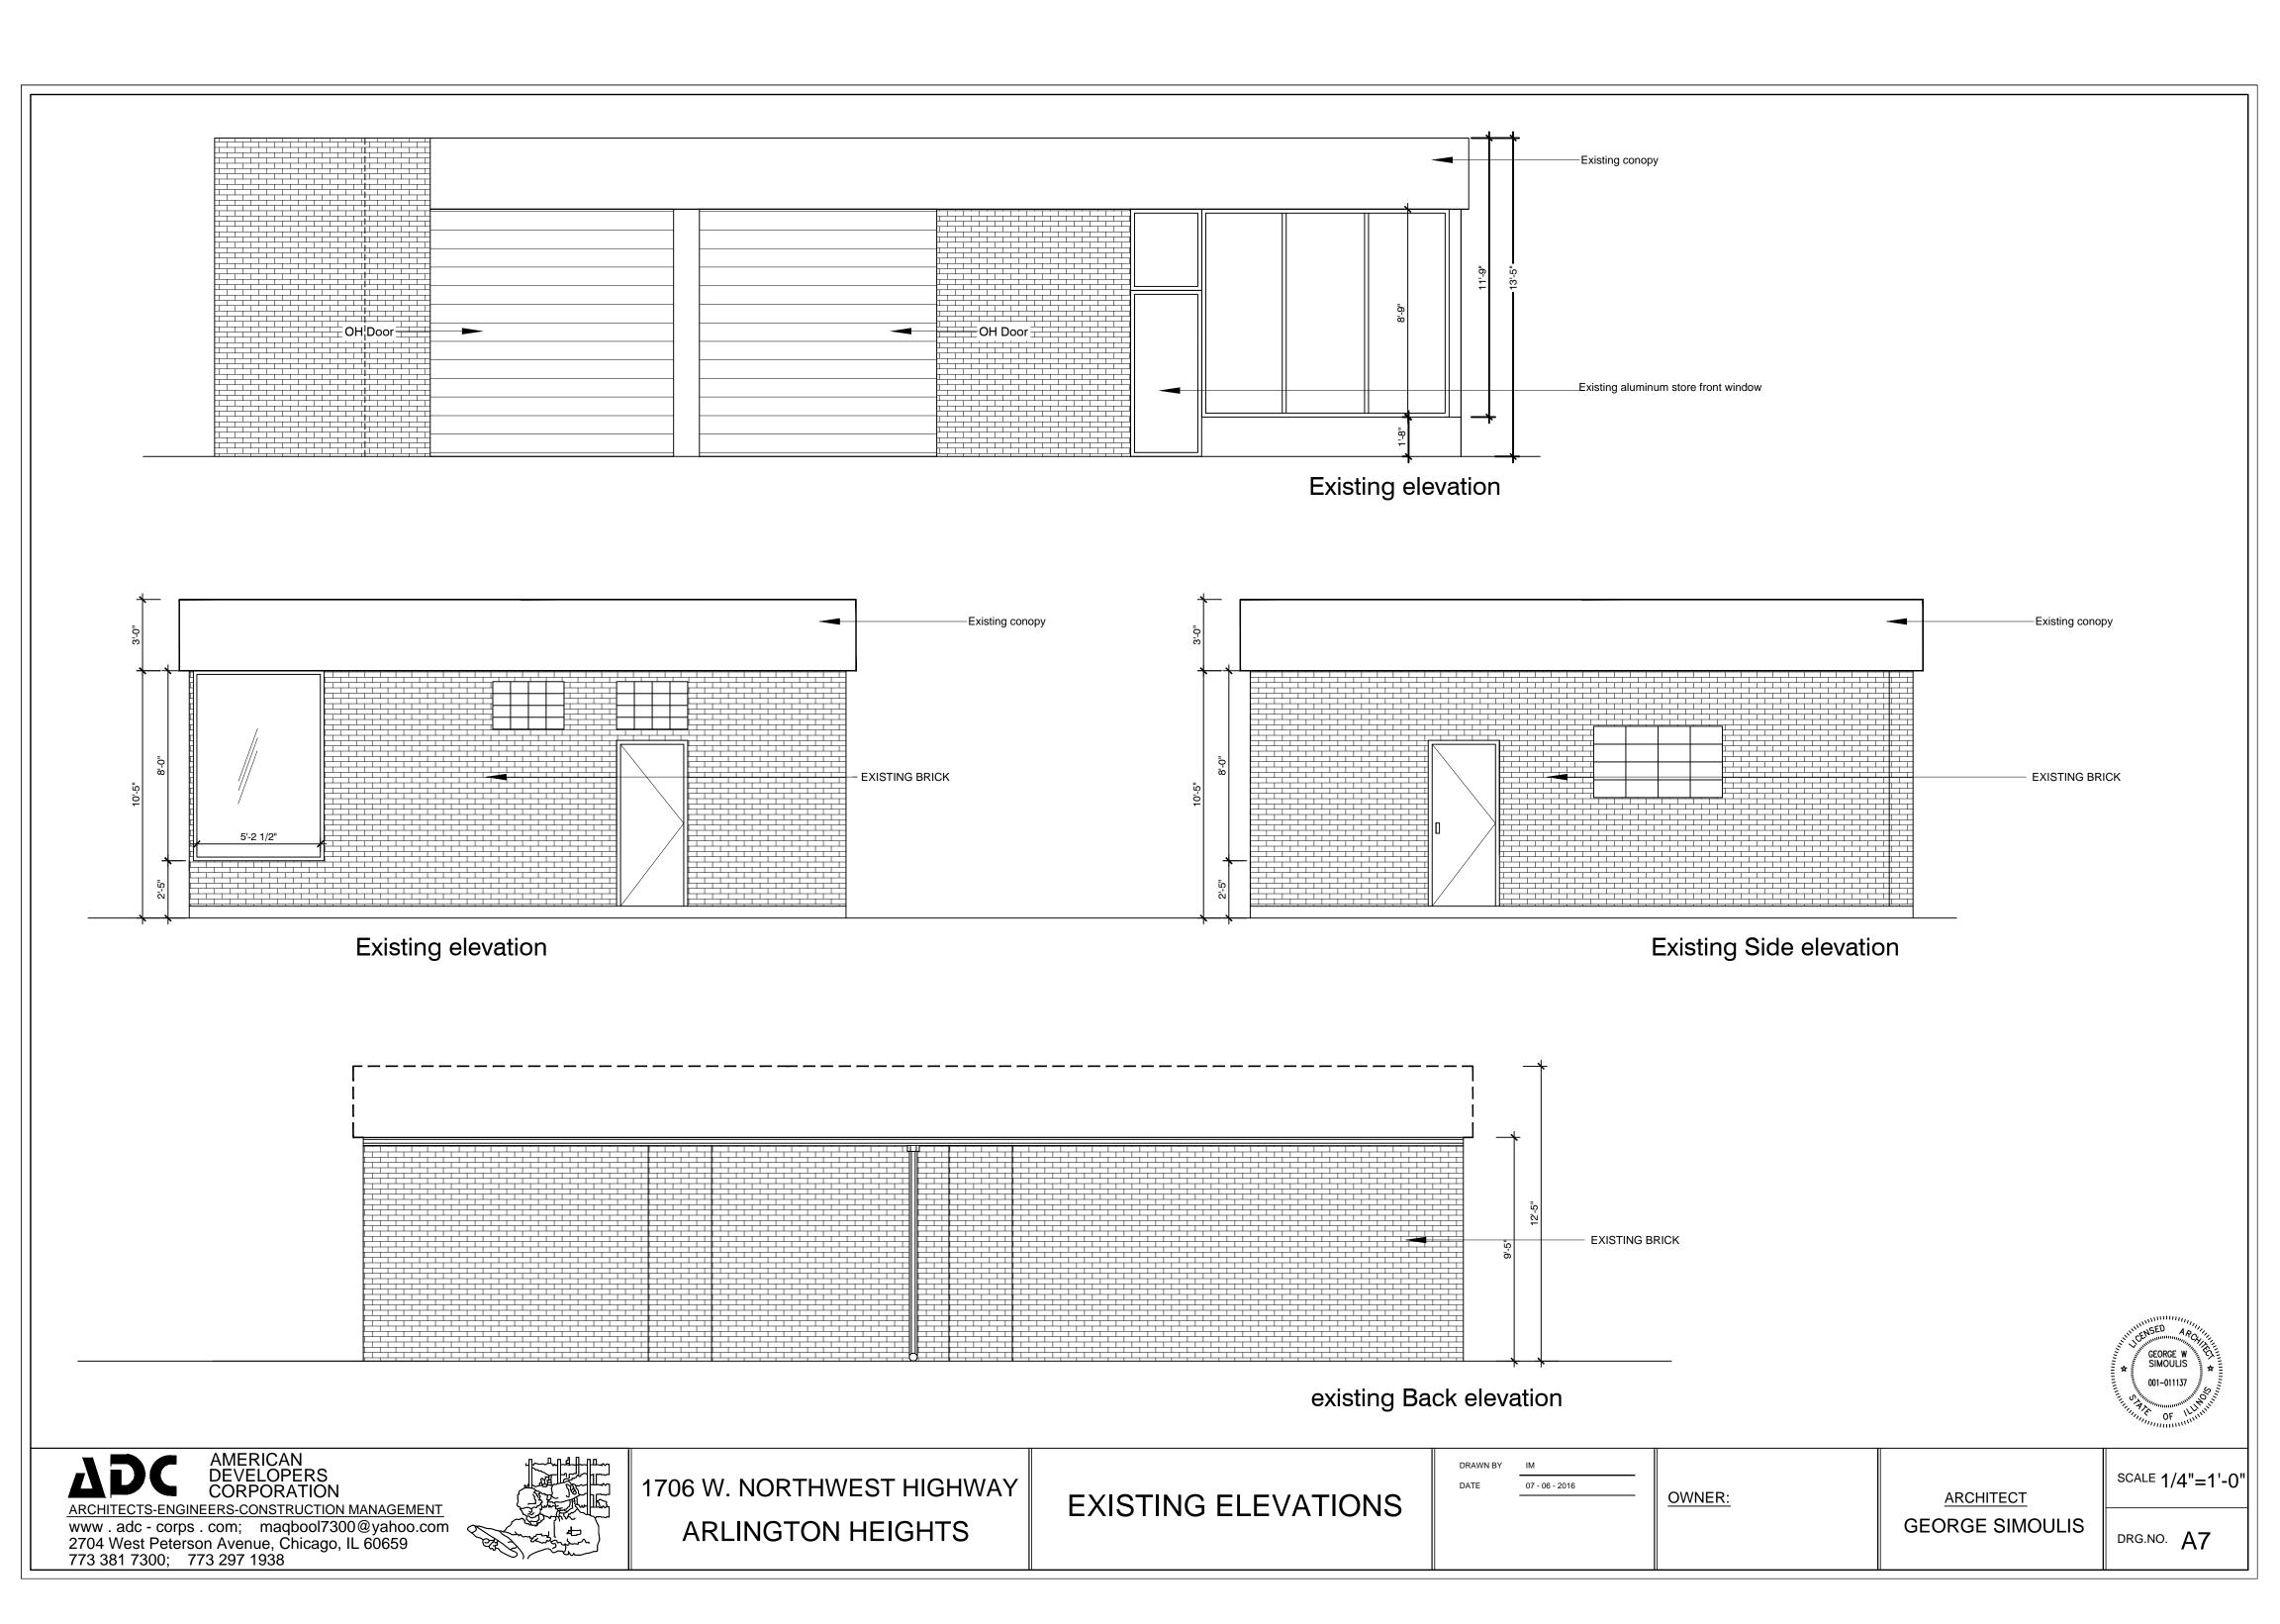

; maqbool7300@yahoo.com 2704 West Peterson Avenue, Chicago, IL 60659 773 381 7300; 773 297 1938

1706 W. NORTHWEST HIGHWAY ARLINGTON HEIGHTS

RENOVATION ON EXISTING
GAS STATION
PROPOSED ROOF PLAN

DRAWN BY IM

DATE 07 - 06 - 2016

REVISION-1 08 - 09 - 2016

REVISION-2 10 - 14 - 2016

OWNER:

ARCHITECT

GEORGE SIMOULIS

SCALE 3/8"=1'-0"





## RTU ENVISOR EQUIPMENT **DETAIL**





Stucco Detail





AMERICAN DEVELOPERS CORPORATION

ARCHITECTS-ENGINEERS-CONSTRUCTION MANAGEMENT www . adc - corps . com; maqbool7300@yahoo.com 2704 West Peterson Avenue, Chicago, IL 60659 773 381 7300; 773 297 1938



1706 W. NORTHWEST HIGHWAY **ARLINGTON HEIGHTS** 

**RENOVATION ON EXISTING** GAS STATION PROPOSED ELEVATIONS

07 - 06 - 2016 08 - 09 - 2016

**ARCHITECT** OWNER: **GEORGE SIMOULIS** 

3/16"=1'-0"