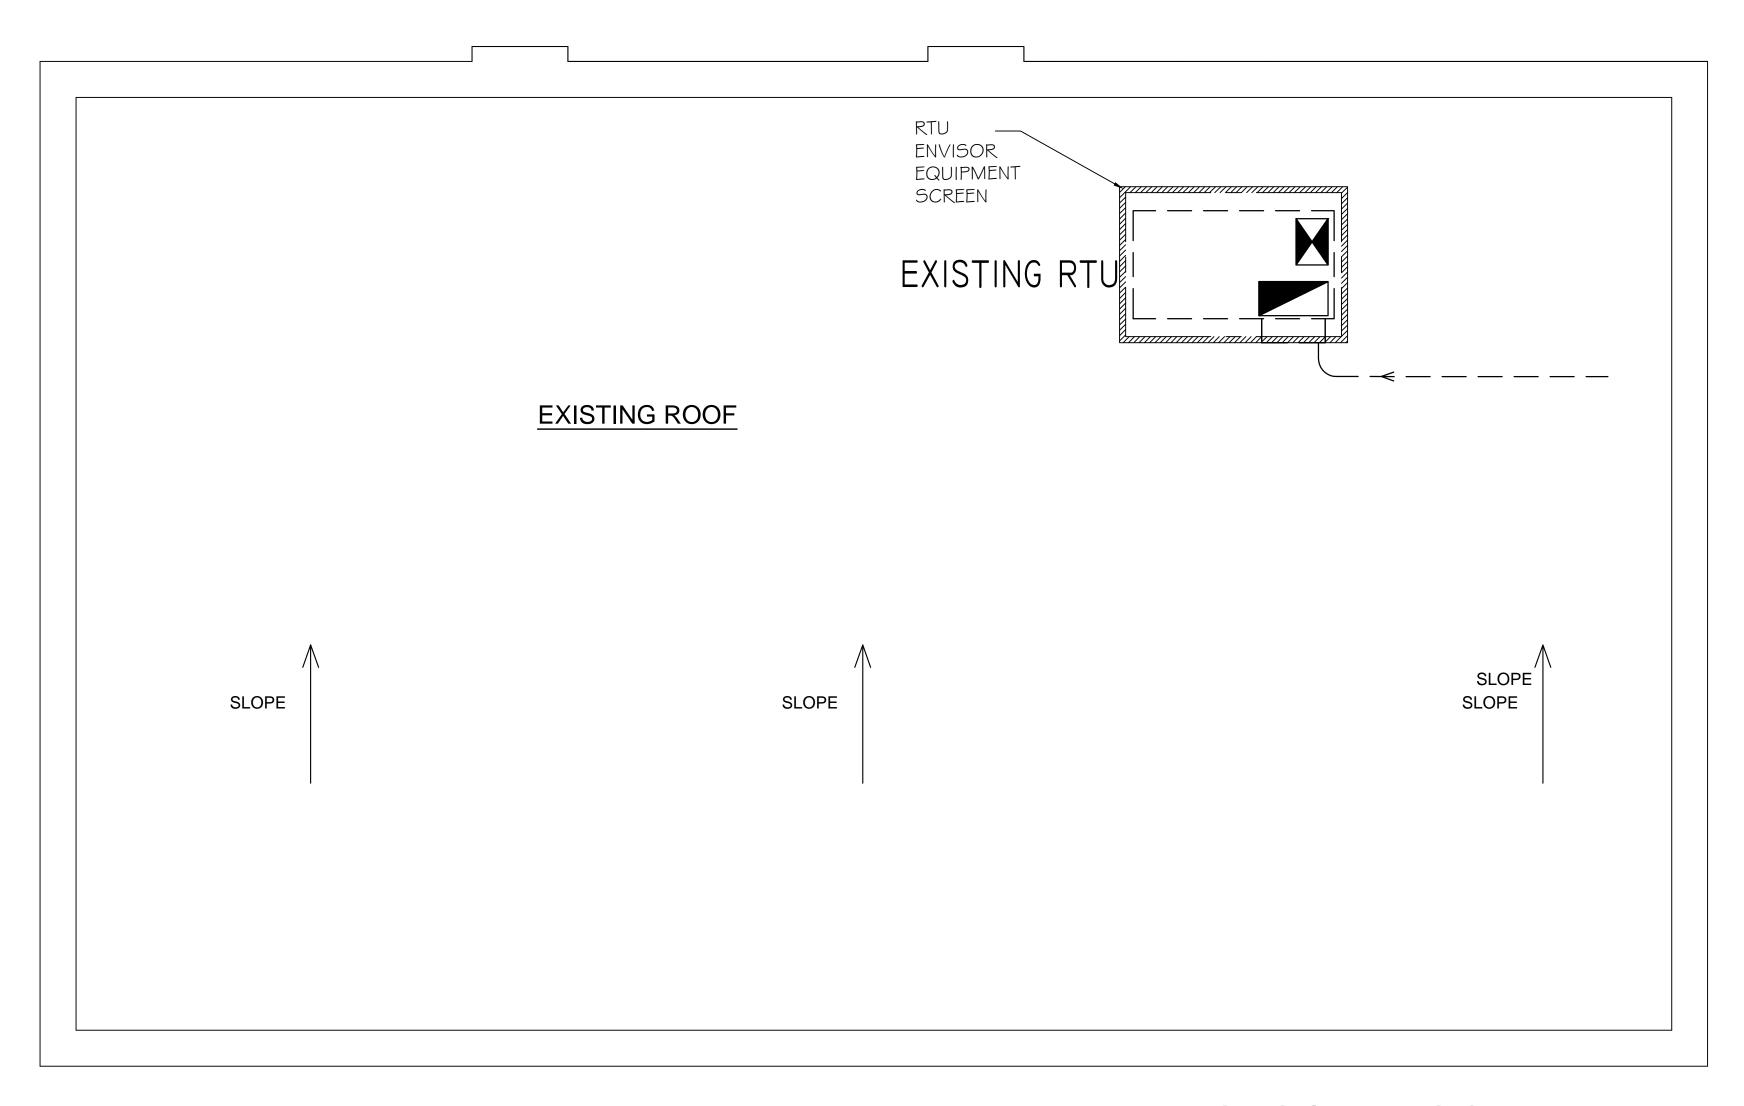

## PROPOSED ROOF PLAN

AMERICAN DEVELOPERS CORPORATION

ARCHITECTS-ENGINEERS-CONSTRUCTION MANAGEMENT www . adc - corps . com; maqbool7300@yahoo.com 2704 West Peterson Avenue, Chicago, IL 60659 773 381 7300; 773 297 1938

1706 W. NORTHWEST HIGHWAY ARLINGTON HEIGHTS

RENOVATION ON EXISTING
GAS STATION
PROPOSED ROOF PLAN

DRAWN BY IM

DATE 07 - 06 - 2016

REVISION-1 08 - 09 - 2016

REVISION-2 10 - 14 - 2016

OWNER:

ARCHITECT

## RTU ENVISOR EQUIPMENT **DETAIL**

Stucco Detail

AMERICAN DEVELOPERS CORPORATION

ARCHITECTS-ENGINEERS-CONSTRUCTION MANAGEMENT www . adc - corps . com; maqbool7300@yahoo.com 2704 West Peterson Avenue, Chicago, IL 60659 773 381 7300; 773 297 1938