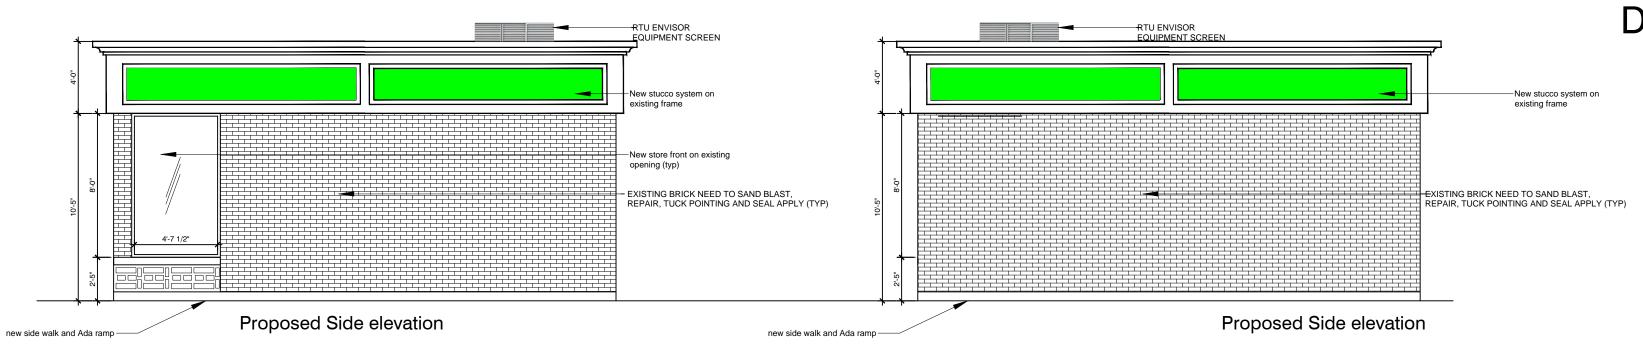

1706 W. NORTHWEST HIGHWAY **ARLINGTON HEIGHTS** 

**RENOVATION ON EXISTING** GAS STATION PROPOSED ELEVATIONS

07 - 06 - 2016 08 - 09 - 2016

**ARCHITECT** OWNER: **GEORGE SIMOULIS** 

3/16"=1'-0"