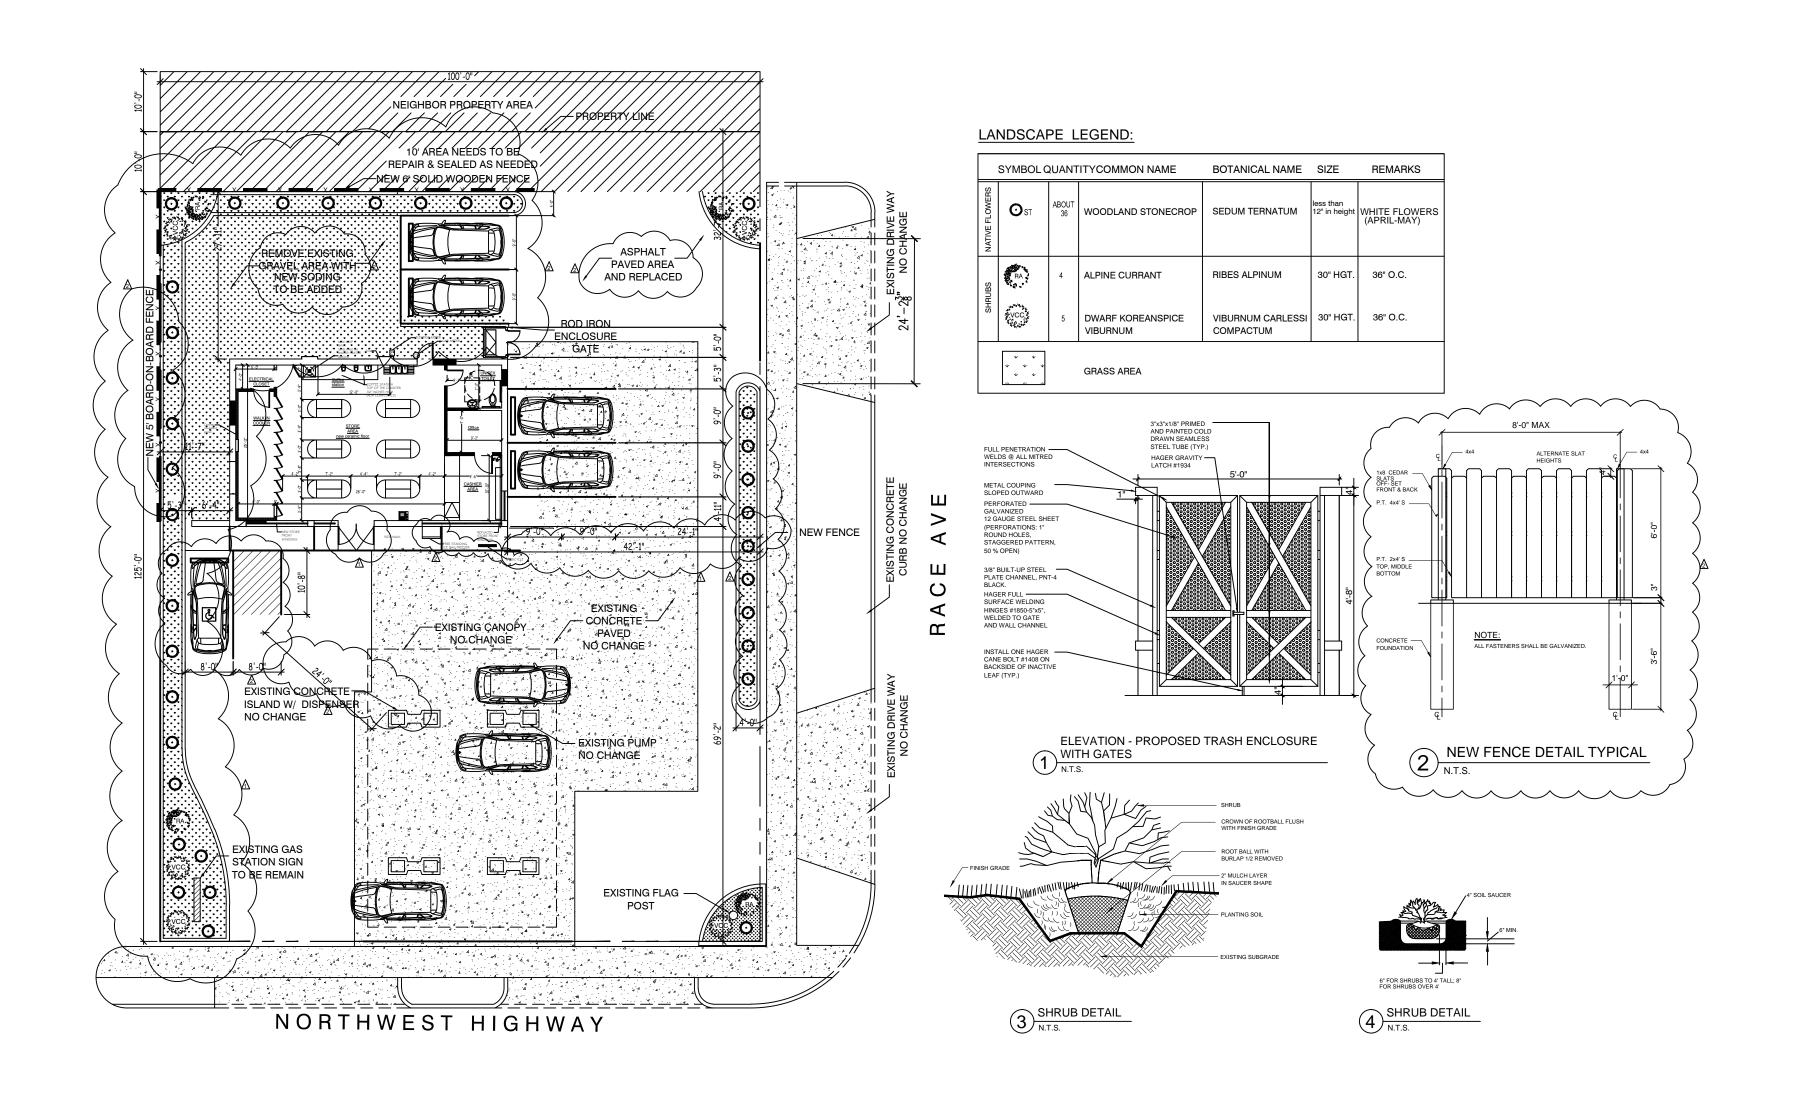

RENOVATION ON EXISTING
GAS STATION
PROPOSED SITE & LANDSCAPING
PLAN

| DRAWN BY   | IM             |
|------------|----------------|
| DATE       | 07 - 06 - 2016 |
| REVISION-1 | 08 - 09 - 2016 |
| REVISION-2 | 10 - 14 - 2016 |

OWNER:

ARCHITECT

GEORGE SIMOULIS

SCALE 1/16"=1'-0'

AMERICAN DEVELOPERS CORPORATION

ARCHITECTS-ENGINEERS-CONSTRUCTION MANAGEMENT www . adc - corps . com; maqbool7300@yahoo.com 2704 West Peterson Avenue, Chicago, IL 60659 773 381 7300; 773 297 1938