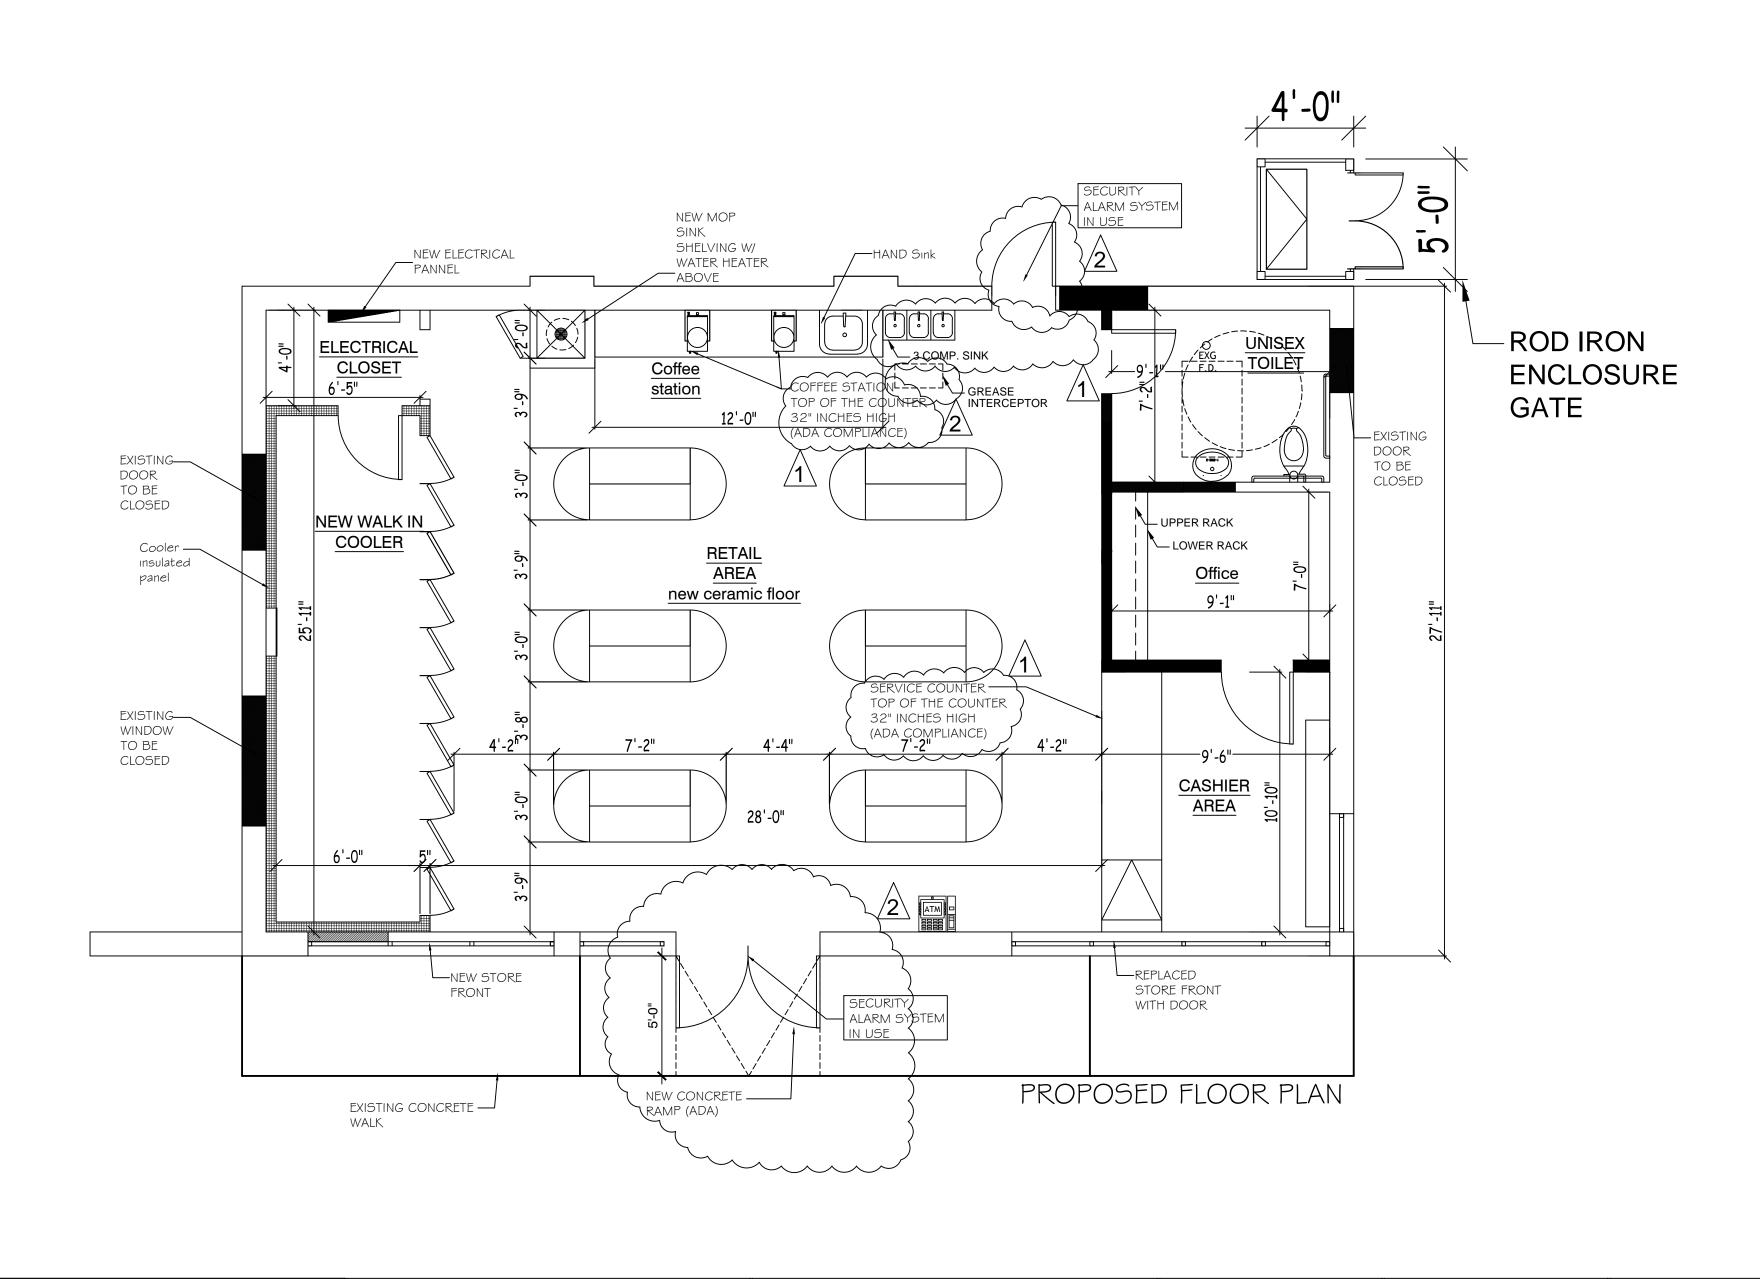

1706 W. NORTHWEST HIGHWAY ARLINGTON HEIGHTS

RENOVATION ON EXISTING
GAS STATION
PROPOSED FLOOR PLAN

| DRAWN BY   | IM             |  |
|------------|----------------|--|
| DATE       | 07 - 06 - 2016 |  |
| REVISION-1 | 08 - 09 - 2016 |  |
| REVISION-2 | 10 - 14 - 2016 |  |

OWNER: ARCHITECT
GEORGE SIMOULIS

SCALE 1/4"=1'-0"

AMERICAN DEVELOPERS CORPORATION

ARCHITECTS-ENGINEERS-CONSTRUCTION MANAGEMENT
www . adc - corps . com; maqbool7300@yahoo.com
2704 West Peterson Avenue, Chicago, IL 60659
773 381 7300; 773 297 1938