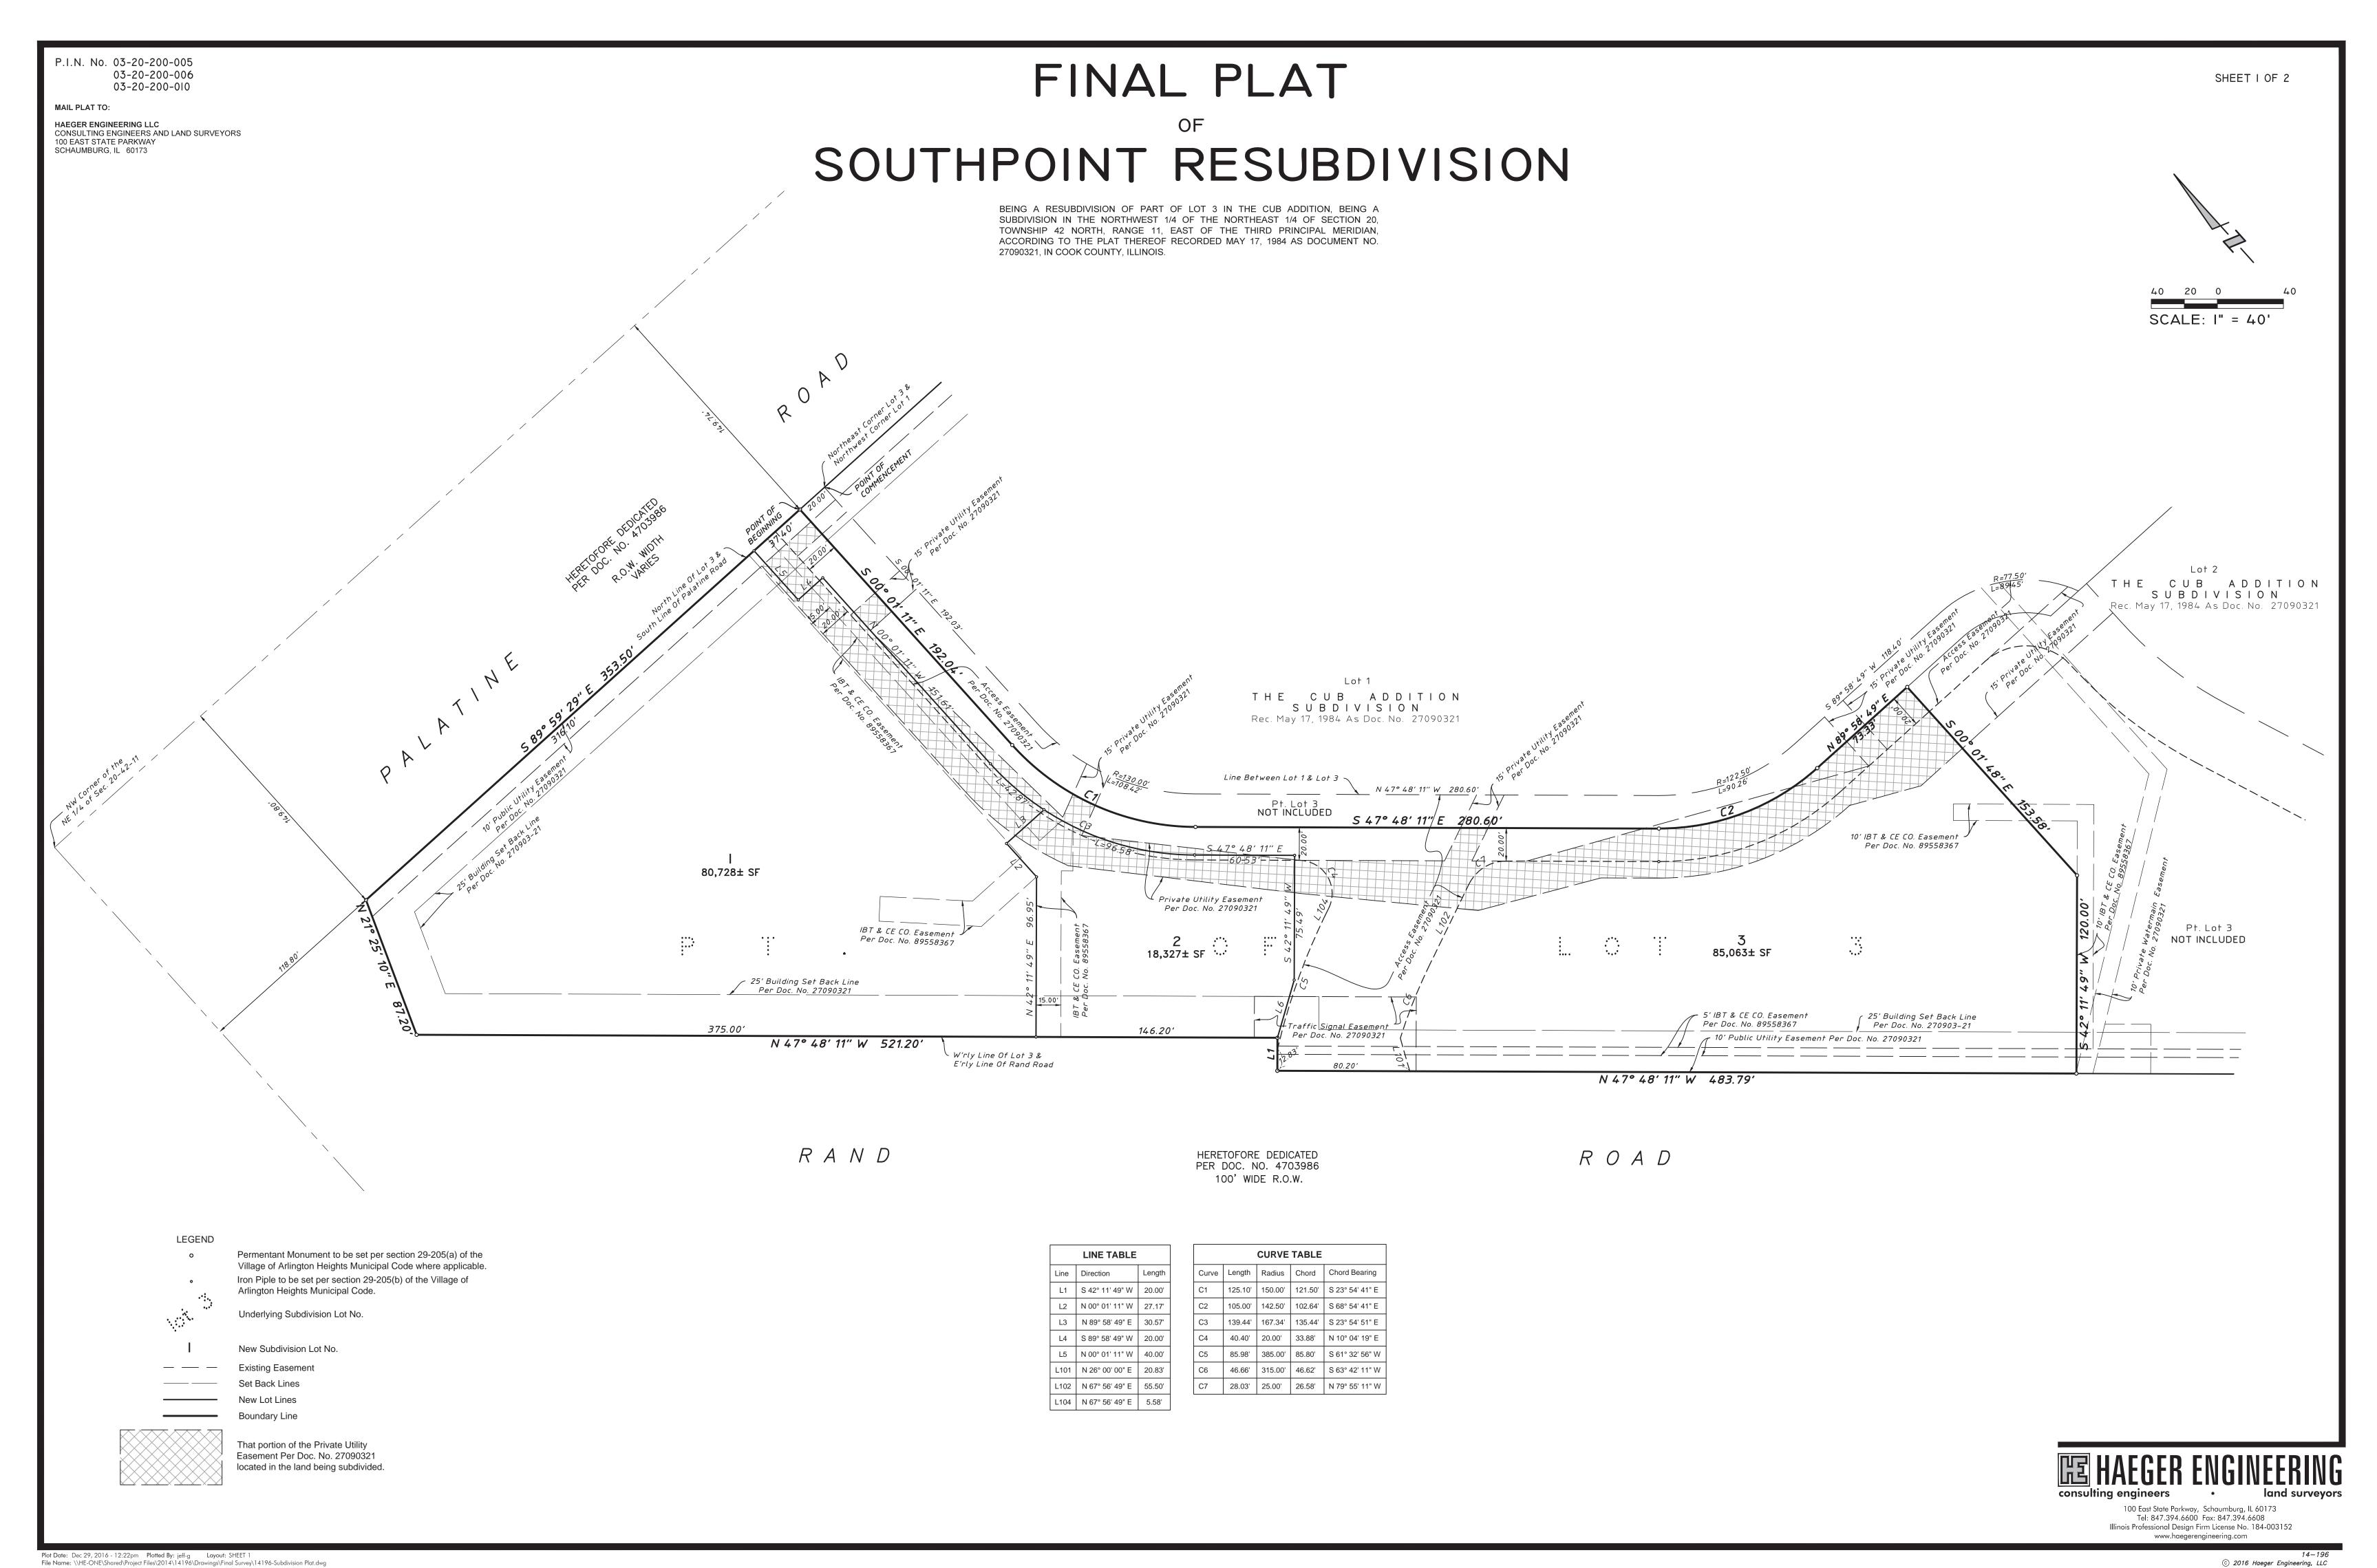

## SOUTHPOINT RESUBDIVISION

BEING A RESUBDIVISION OF PART OF LOT 3 IN THE CUB ADDITION, BEING A SUBDIVISION IN THE NORTHWEST 1/4 OF THE NORTHEAST 1/4 OF SECTION 20, TOWNSHIP 42 NORTH, RANGE 11, EAST OF THE THIRD PRINCIPAL MERIDIAN, ACCORDING TO THE PLAT THEREOF RECORDED MAY 17, 1984 AS DOCUMENT NO. 27090321, IN COOK COUNTY, ILLINOIS.

THAT PART OF LOT 3 IN THE CUB ADDITION, BEING A SUBDIVISION IN THE NORTHWEST 1/4 OF THE NORTHEAST 1/4 OF SECTION 20, TOWNSHIP 42 NORTH, RANGE 11, EAST OF THE THIRD PRINCIPAL MERIDIAN, ACCORDING TO THE PLAT THEREOF RECORDED MAY 17, 1984 AS DOCUMENT NO. 27090321, DESCRIBED AS

COMMENCING AT THE NORTHEAST CORNER OF SAID LOT 3, BEING ALSO THE NORTHWEST CORNER OF LOT 1 IN SAID CUB ADDITION, THENCE NORTH 89 DEGREES 59 MINUTES 29 SECONDS WEST ALONG THE NORTH LINE OF SAID LOT 3, A DISTANCE OF 20.00 FEET TO THE POINT OF BEGINNING; THENCE SOUTH 00 DEGREES 01 MINUTES 11 DEGREES EAST, 192.04 FEET; THENCE IN A SOUTHERLY DIRECTION ALONG A CURVE CONCAVE TO THE EAST, HAVING A RADIUS OF 150.00 FEET, AN ARC DISTANCE OF 125.09 FEET, THE CHORD OF SAID ARC HAVING A LENGTH OF 121.50 FEET, AND A BEARING OF SOUTH 23 DEGREES 54 MINUTES 41 SECONDS EAST; THENCE SOUTH 47 DEGREES 48 MINUTES 11 SECONDS EAST 280.60 FEET; THENCE IN A SOUTHEASTERLY DIRECTION ALONG A CURVE CONCAVE TO THE NORTHEAST HAVING A RADIUS OF 142.50 FEET, AN ARC DISTANCE OF 104.99 FEET TO A POINT OF TANGENCY, THE CHORD OF SAID ARC HAVING A LENGTH OF 102.64 FEET, AND A BEARING OF SOUTH 68 DEGREES 54 MINUTES 41 SECONDS EAST; THENCE NORTH 89 DEGREES 58 MINUTES 49 SECONDS EAST 73.33 FEET; THENCE SOUTH 00 DEGREES 01 MINUTE 48 SECONDS EAST, 153.58 FEET; THENCE SOUTH 42 DEGREES 11 MINUTES 49 SECONS WEST, 120.00 FEET TO THE WESTERLY LINE OF SAID LOT 3; THENCE ALONG SAID WESTERLY LINE THE FOLLOWING 4 COURSES: 1.) NORTH 47 DEGREES 48 MINUTES 11 SECONDS WEST, 483.79 FEET, 2.) NORTH 42 DEGREES 11 MINUTES 49 SECONDS EAST, 20.00 FEET, 3.) NORTH 47 DEGREES 48 MINUTES 11 SECONDS WEST, 521.20 FEET, AND 4.) NORTH 21 DEGREES 25 MINUTES 10 SECONDS EAST, 87.20 FEET TO THE NORTH LINE OF SAID LOT 3; THENCE SOUTH 89 DEGREES 59 MINUTES 29 SECONDS EAST ALONG SAID NORTH LINE, 353.50 TO THE POINT OF BEGINNING, IN COOK COUNTY, ILLINOIS.

### CONTAINING AN AREA OF 4.229 ACRES MORE OR LESS.

DIMENSIONS ARE SHOWN IN FEET AND DECIMAL PARTS THEREOF. IRON PIPES, (OR REBARS WITH PLASTIC CAPS), AND CONCRETE MONUMENTS HAVE BEEN SET AT CORNERS IN ACCORDANCE WITH CURRENT STATE STATUTES AND VILLAGE OF ARLINGTON HEIGHTS REQUIREMENTS.