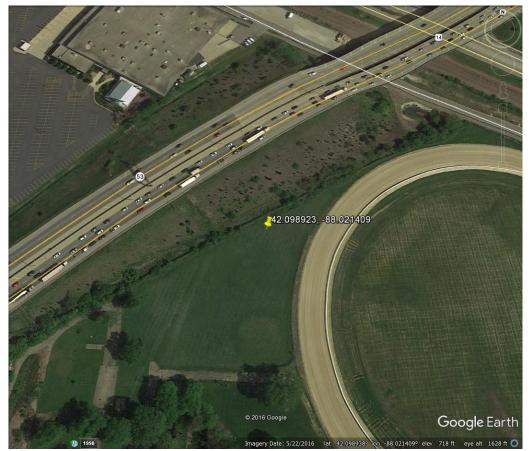

signage.

**ROUTE 53 DRIVING STREET VIEW FACING SOUTH** 

STREET VIEW NORTH FROM SIGN LOCATION

STREET VIEW FACING EAST AT SIGN LOCATION

**AERIAL VIEW FACING WEST** 

AERIAL VIEW FACING SOUTH

**AERIAL VIEW FACING NORTH** 