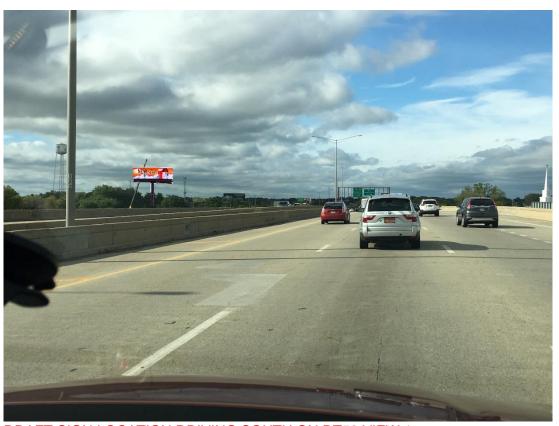

**AERIAL VIEW** 

DRAFT SIGN LOCATION DRIVING SOUTH ON RT53 VIEW 1 16

DRAFT SIGN LOCATION DRIVING SOUTH VIEW 2

DRAFT SIGN LOCATION DRIVING NORTH ROUTE 53 VIEW 1

DRAFT SIGN LOCATION DRIVING NORTH ROUTE 53 VIEW 2