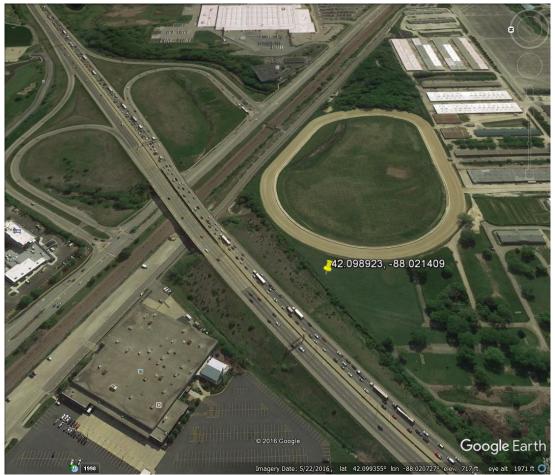

signage.

**ROUTE 53 DRIVING STREET VIEW FACING SOUTH** 

STREET VIEW NORTH FROM SIGN LOCATION

STREET VIEW FACING EAST AT SIGN LOCATION

**AERIAL VIEW FACING WEST** 

AERIAL VIEW FACING SOUTH

**AERIAL VIEW FACING NORTH** 

**AERIAL VIEW** 

DRAFT SIGN LOCATION DRIVING SOUTH ON RT53 VIEW 1 16

DRAFT SIGN LOCATION DRIVING SOUTH VIEW 2

DRAFT SIGN LOCATION DRIVING NORTH ROUTE 53 VIEW 1

DRAFT SIGN LOCATION DRIVING NORTH ROUTE 53 VIEW 2