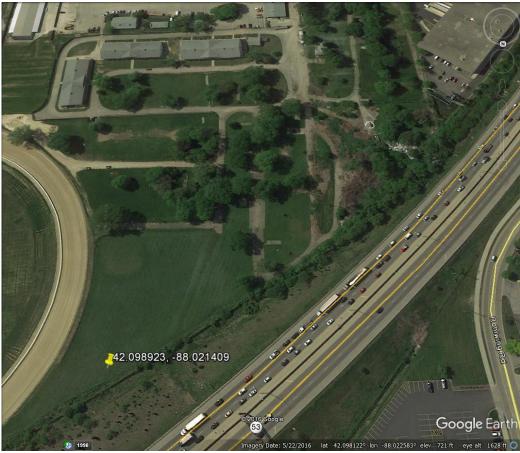

signage.

**ROUTE 53 DRIVING STREET VIEW FACING SOUTH** 

STREET VIEW NORTH FROM SIGN LOCATION

STREET VIEW FACING EAST AT SIGN LOCATION

**AERIAL VIEW FACING WEST** 

AERIAL VIEW FACING SOUTH

**AERIAL VIEW FACING NORTH** 