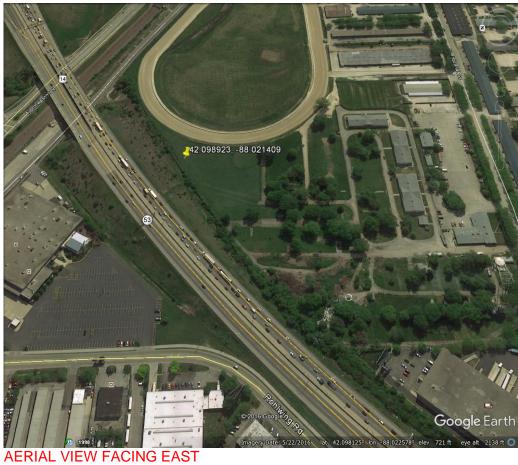

signage.

**ROUTE 53 DRIVING STREET VIEW FACING SOUTH** 

STREET VIEW NORTH FROM SIGN LOCATION

STREET VIEW FACING EAST AT SIGN LOCATION

**AERIAL VIEW FACING WEST** 

AERIAL VIEW FACING SOUTH

**AERIAL VIEW FACING NORTH** 

**AERIAL VIEW** 

DRAFT SIGN LOCATION DRIVING SOUTH ON RT53 VIEW 1 16

DRAFT SIGN LOCATION DRIVING SOUTH VIEW 2

DRAFT SIGN LOCATION DRIVING NORTH ROUTE 53 VIEW 1

DRAFT SIGN LOCATION DRIVING NORTH ROUTE 53 VIEW 2