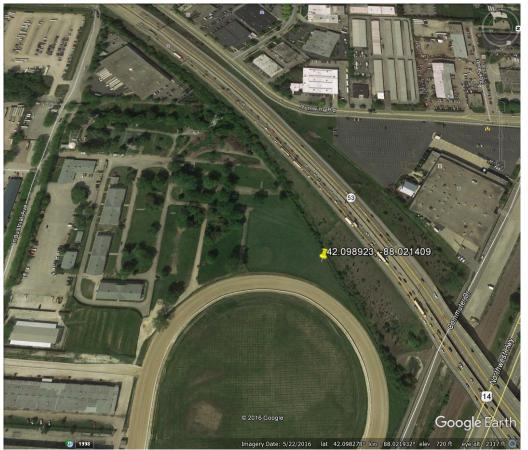

signage.

**ROUTE 53 DRIVING STREET VIEW FACING SOUTH** 

STREET VIEW NORTH FROM SIGN LOCATION

STREET VIEW FACING EAST AT SIGN LOCATION

**AERIAL VIEW FACING WEST** 

AERIAL VIEW FACING SOUTH

**AERIAL VIEW FACING NORTH** 