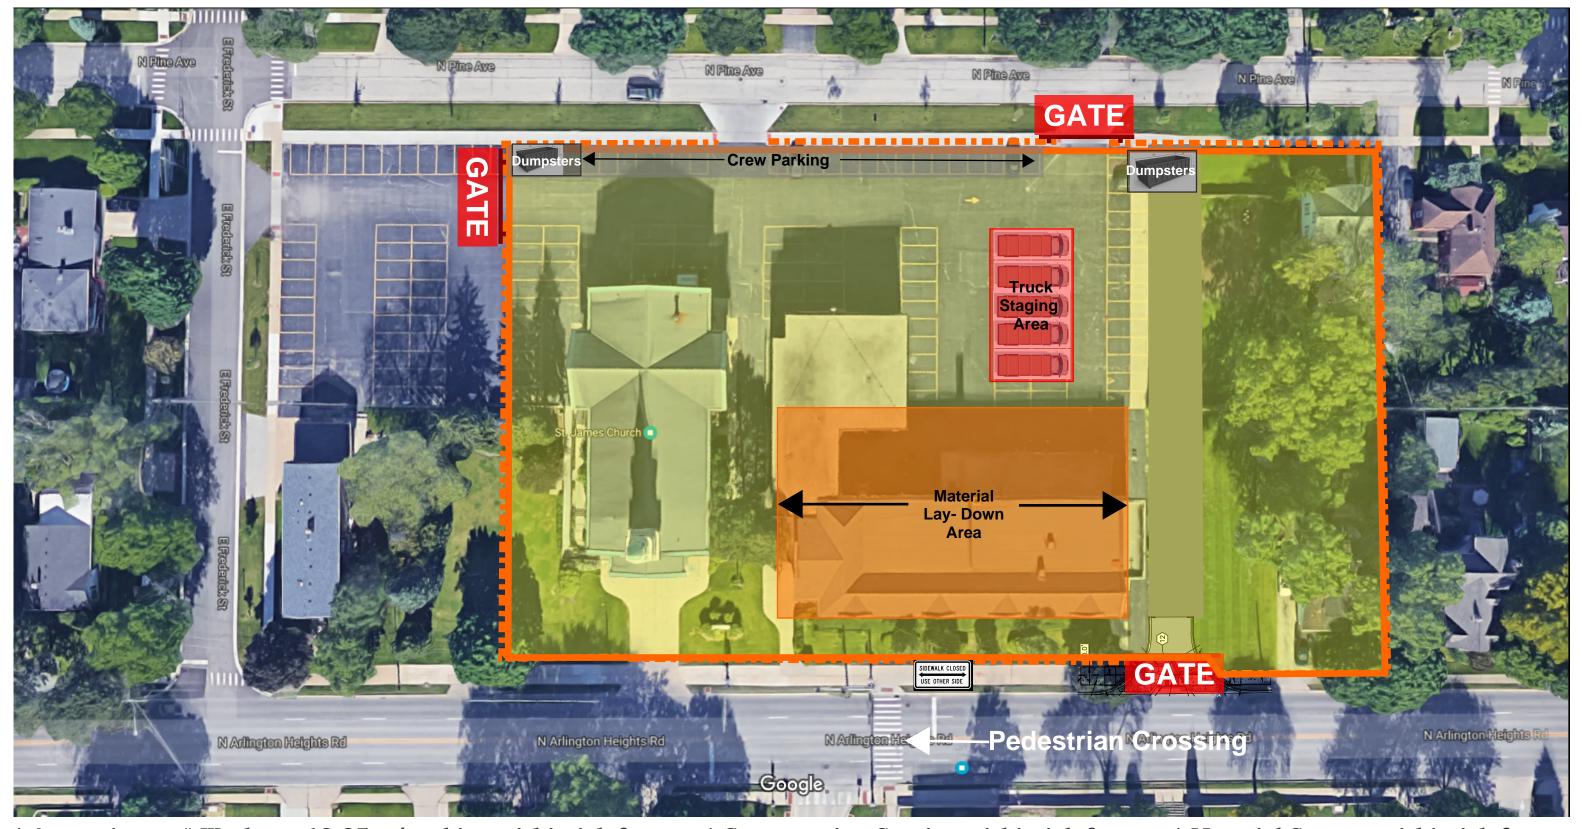

## St. James Parish Logistics Plan

<sup>\*</sup> Approximate # Workers: 10-35 w/parking within job fence \* Construction Staging within job fence \* Material Storage within job fence \* Arlington Heights Road partial lane closure for curb cut connection approximately 5 days in April 2018 & 3 days in November 2018

<sup>\*</sup> Construction Vehicles will range from dump trucks for material haul off during excavation, concrete trucks for foundations work, mobile crane for structural steel & precast placement, and material delivery trucks