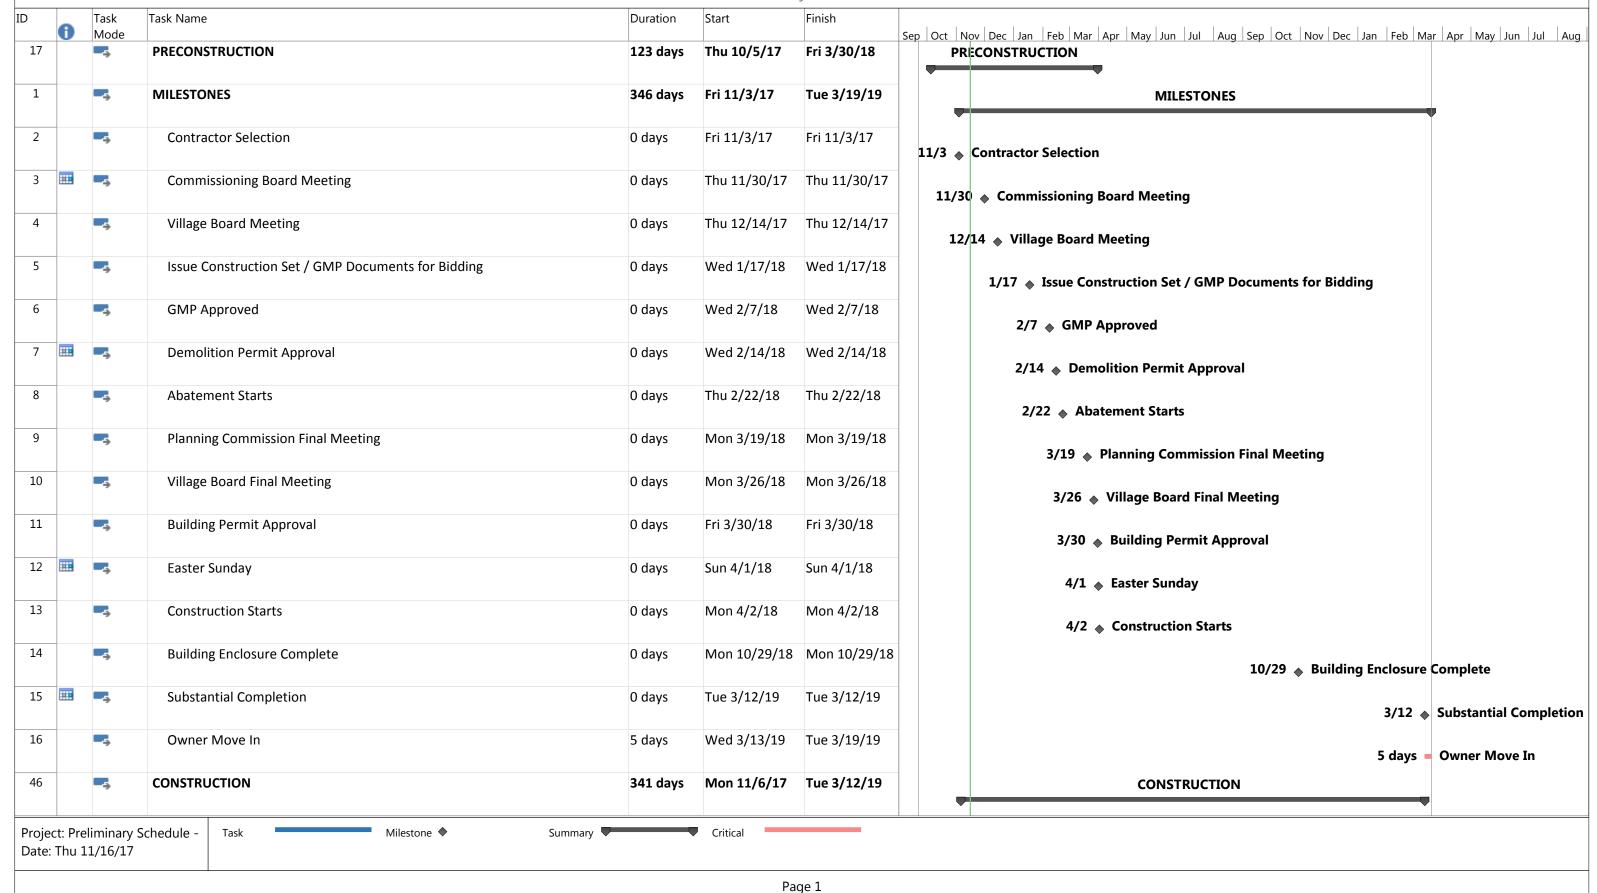

## St. James Parish Logistics Plan



<sup>\*</sup> Approximate # Workers: 10-35 w/parking within job fence \* Construction Staging within job fence \* Material Storage within job fence \* Arlington Heights Road partial lane closure for curb cut connection approximately 5 days in April 2018 & 3 days in November 2018

<sup>\*</sup> Construction Vehicles will range from dump trucks for material haul off during excavation, concrete trucks for foundations work, mobile crane for structural steel & precast placement, and material delivery trucks



## St. James Parish Addition and Renovation Preliminary Schedule