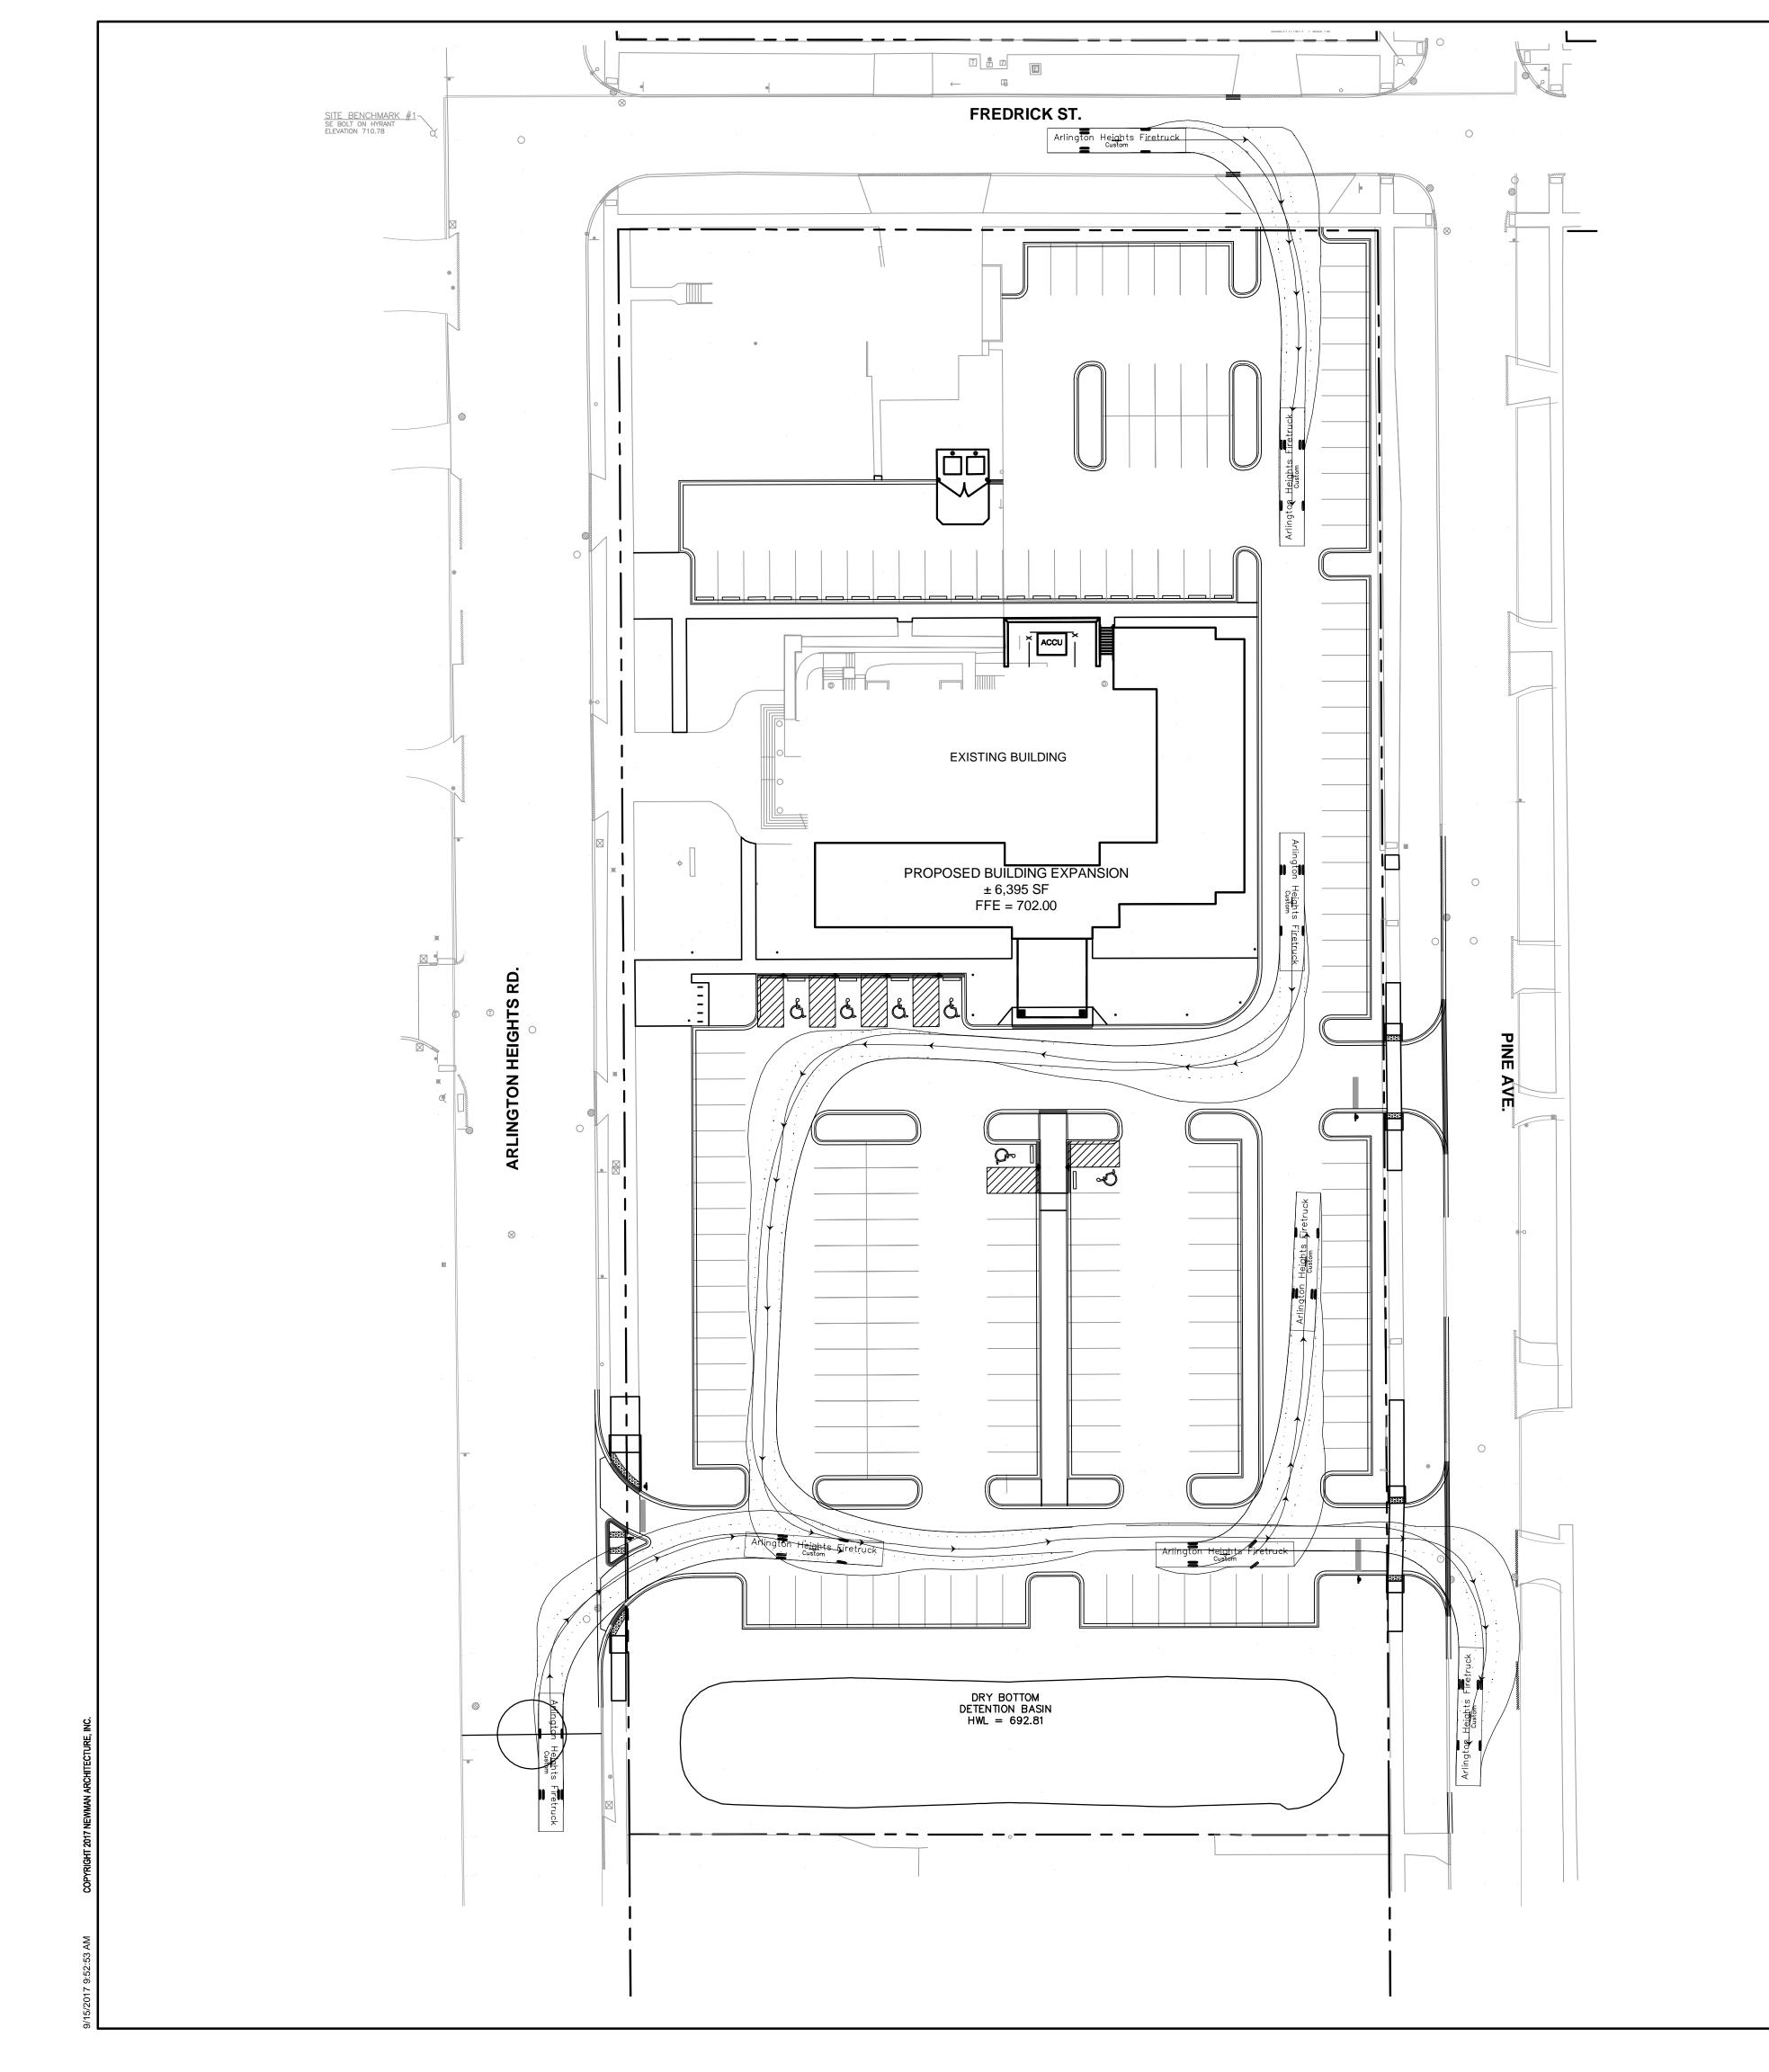

**CHURCH ADDITION** AND RENOVATION 831 N. ARLINGTON HEIGHTS ROAD ARLINGTON HEIGHTS, ILLINOIS 60004

FOR ST. JAMES PARISH THE ARCHDIOCESE OF CHICAGO

DRAWING TITLE:

FIRE TRUCK ROUTING EXHIBIT

PROJECT NO.: 168144008 DATE: 10/5/17

1 OF 1