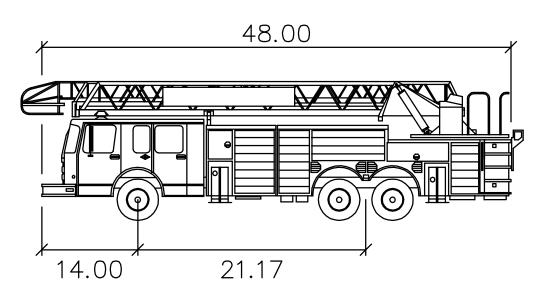

Arlington Heights Fire Truck

: 8.50 : 8.50 Width Track : 6.0 : 40.0 Lock to Lock Time Steering Angle

newman architecture
1730 Park Street, Suite 115, Naperville, Illinois 60563-2611
(630) 420-1600 FAX (630) 420-1987 www.newmanarchitecture.com