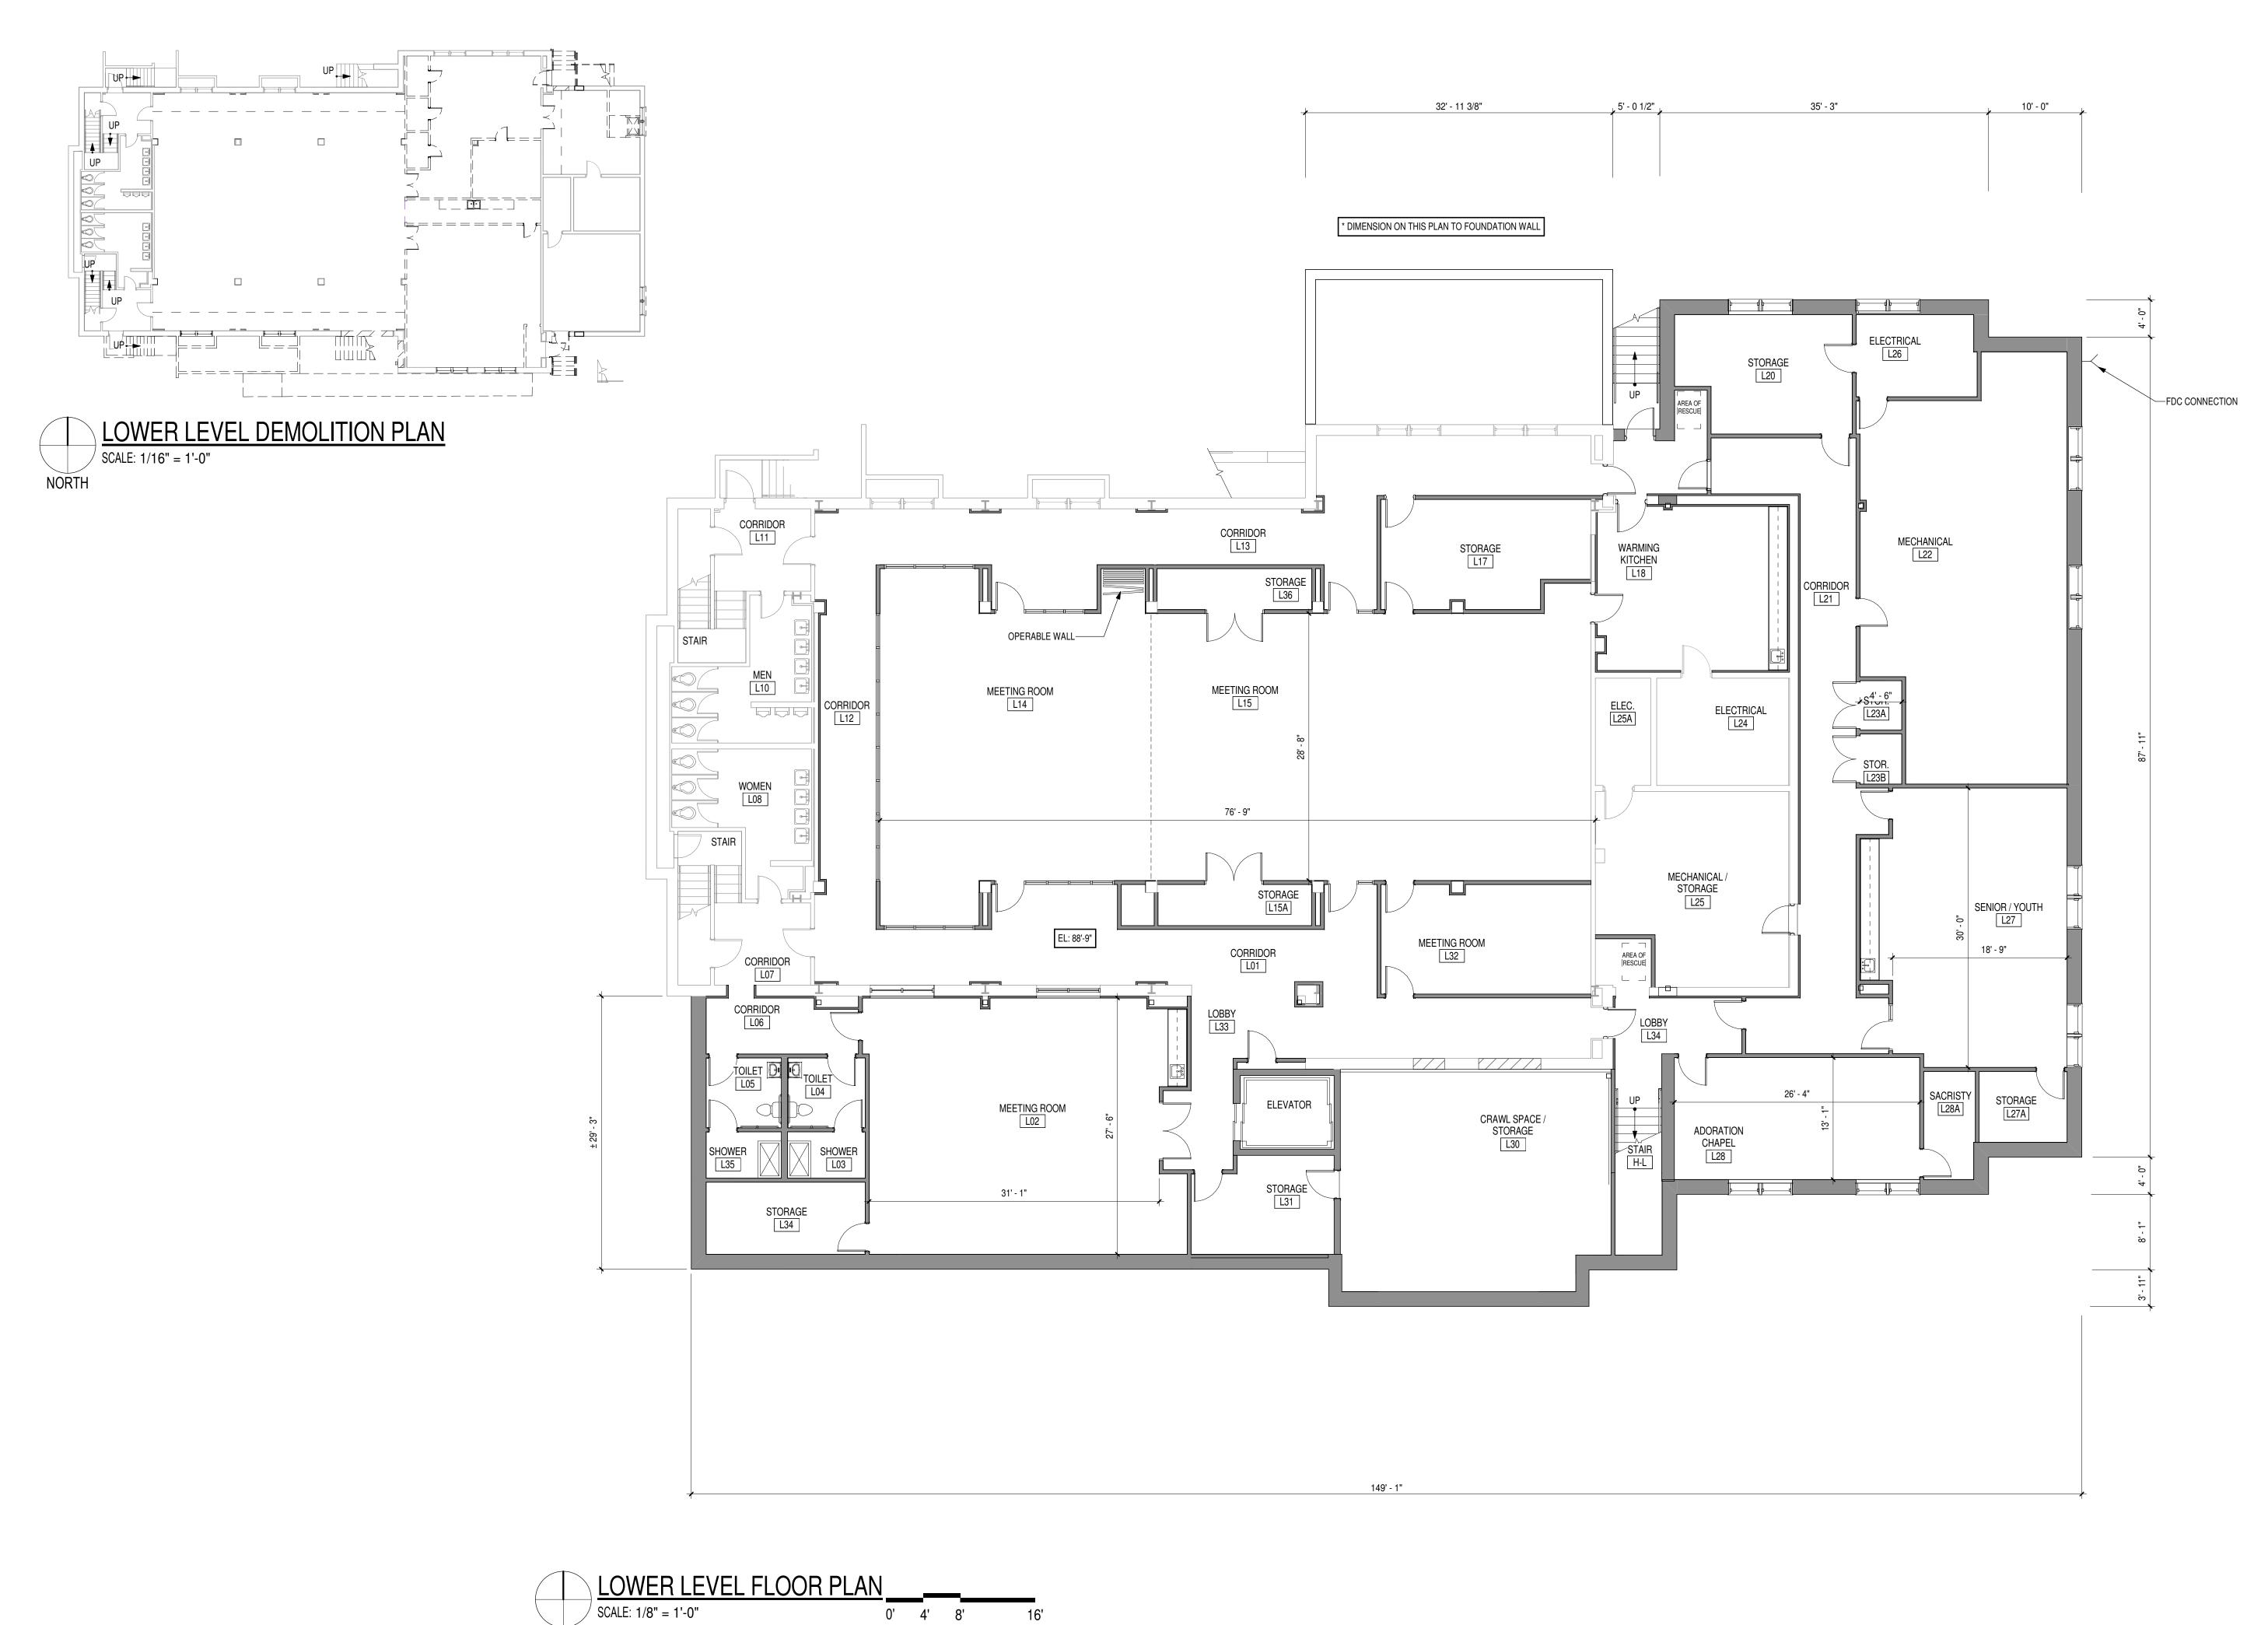

RESUBMITTED 11/30/17

PROJECT NO.: 2017028 DATE: 9/27/17

PROJECT NAME:

VILLAGE SUBMITTAL

CHURCH ADDITION AND RENOVATION

831 N. ARLINGTON HEIGHTS ROAD ARLINGTON HEIGHTS, ILLINOIS 60004

FOR ST. JAMES PARISH

THE ARCHDIOCESE OF CHICAGO

DRAWING TITLE:

LOWER LEVEL FLOOR PLAN

RESUBMITTED 11/30/17

PROJECT NO.: 2017028 DATE: 9/27/17

PROJECT NAME:

VILLAGE SUBMITTAL

CHURCH ADDITION AND RENOVATION 831 N. ARLINGTON HEIGHTS ROAD ARLINGTON HEIGHTS, ILLINOIS 60004