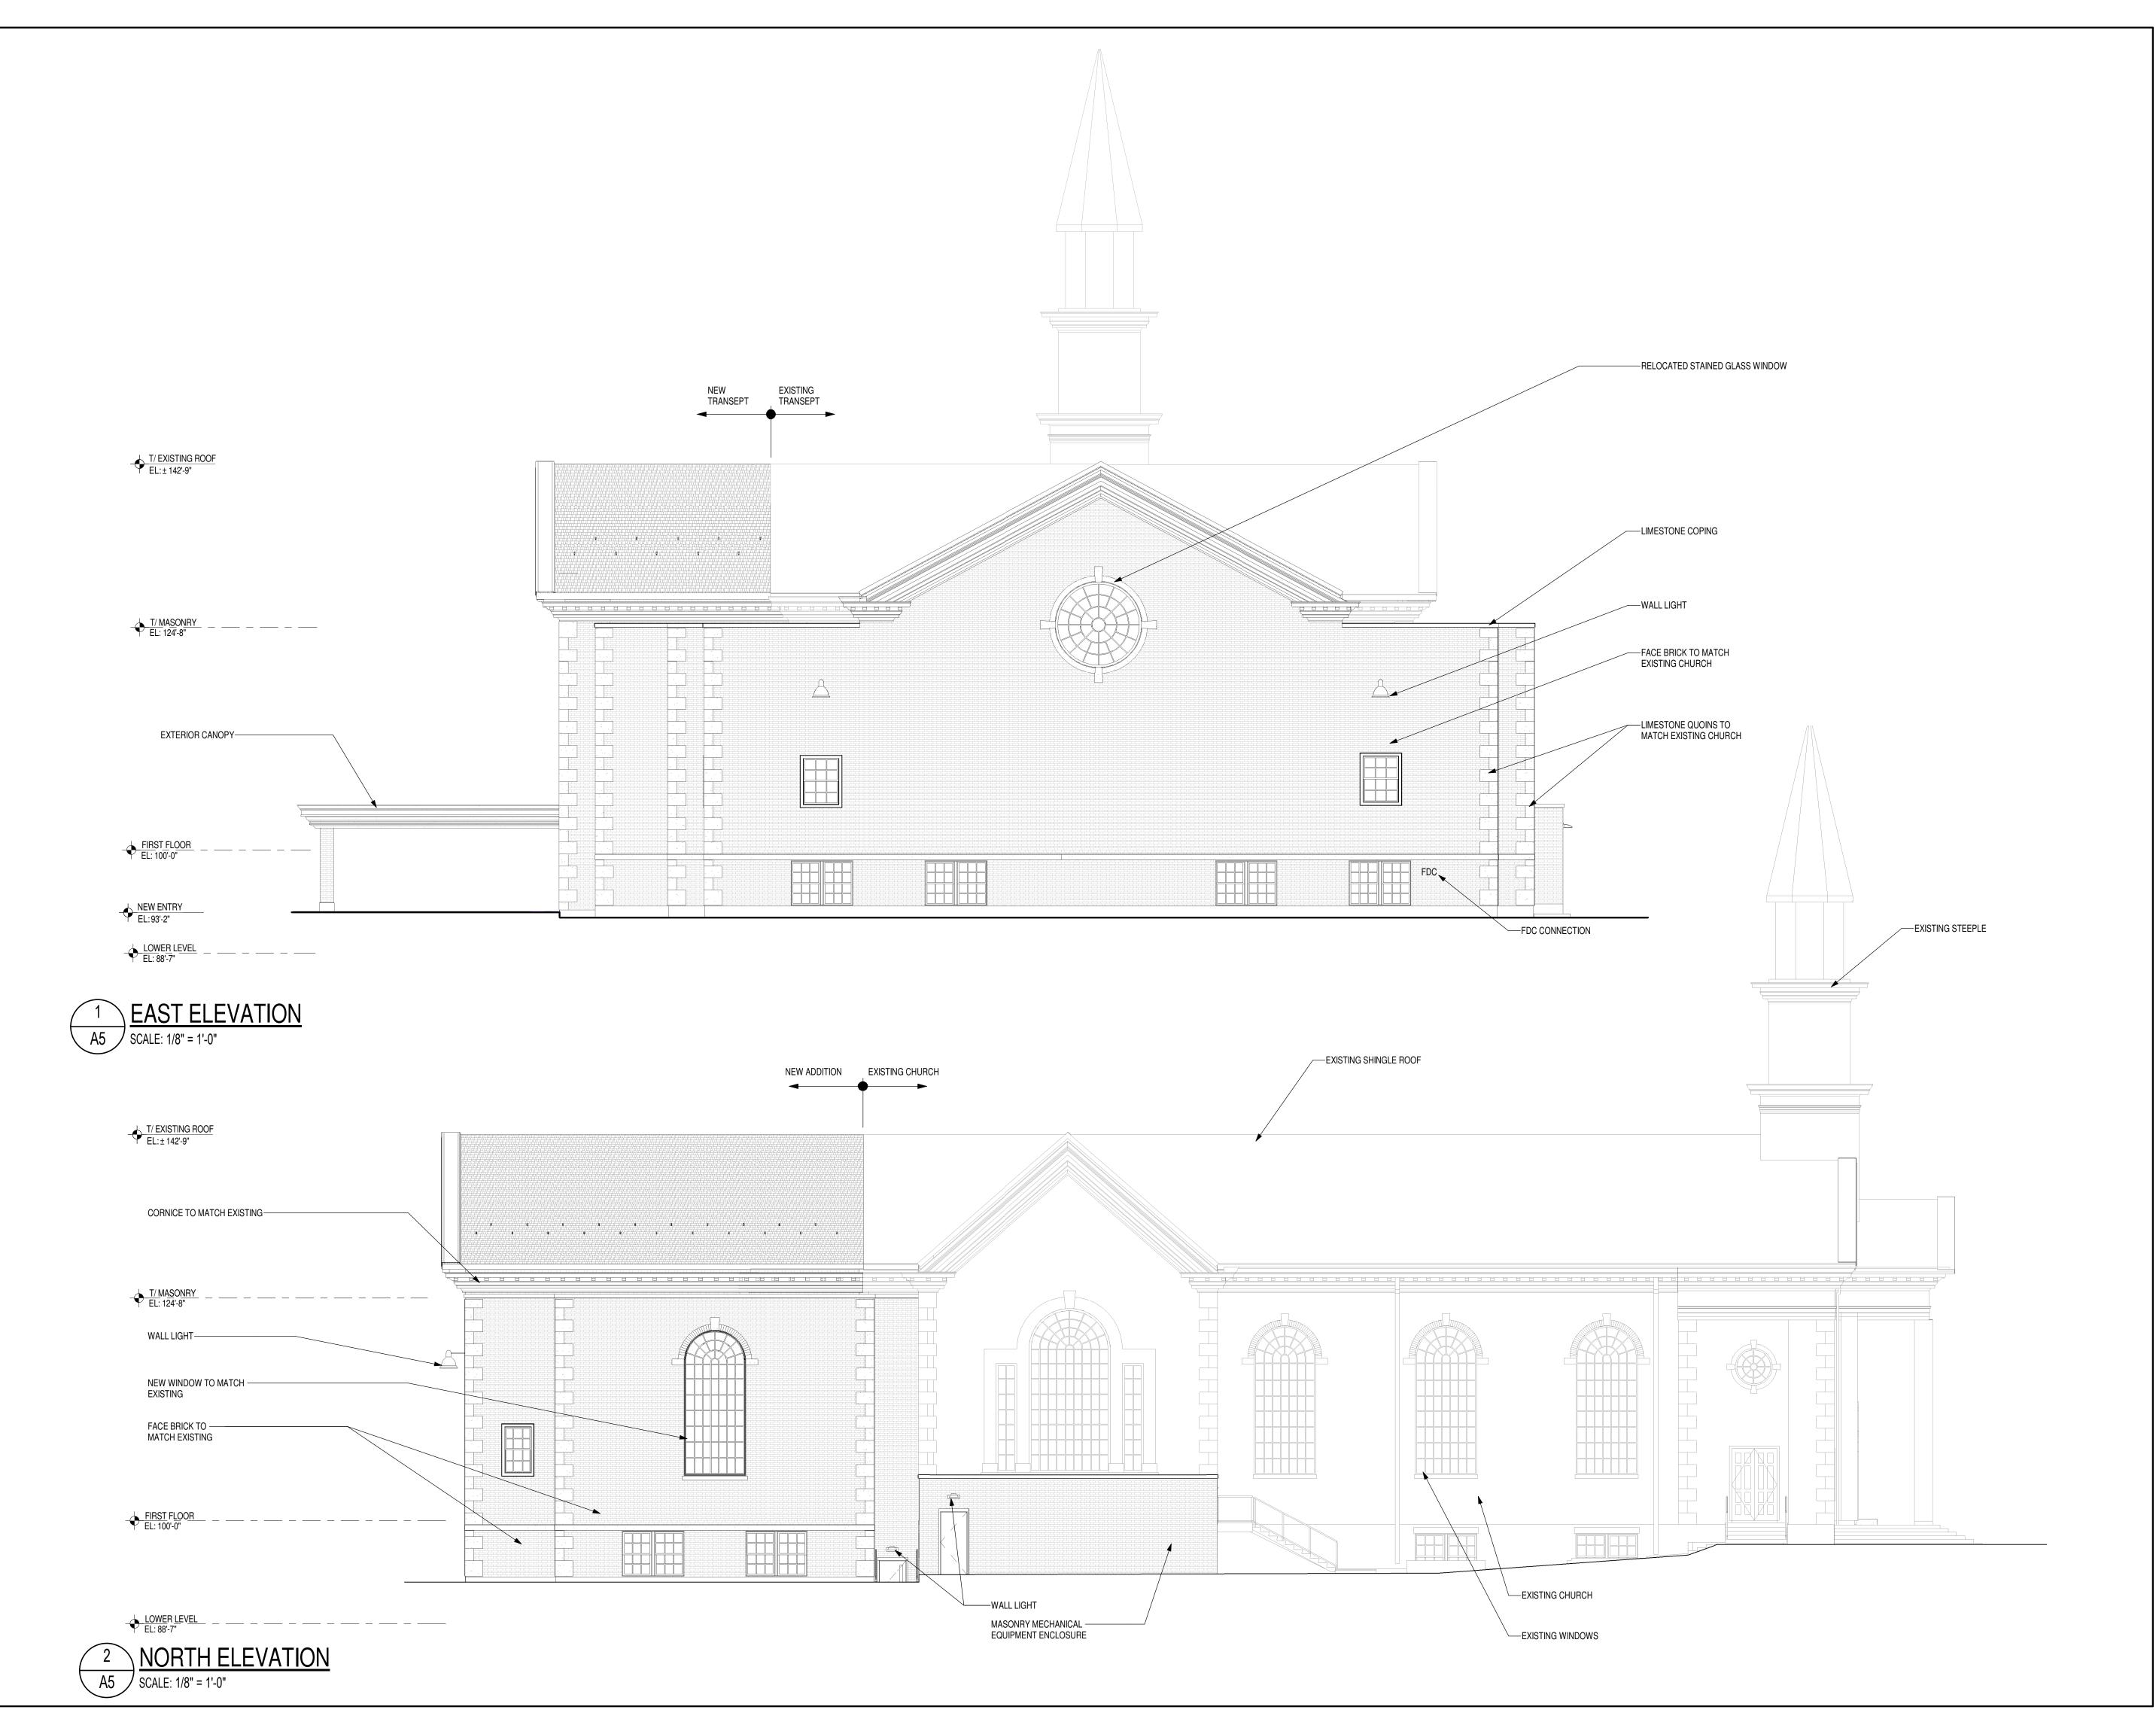

FOR ST. JAMES PARISH

THE ARCHDIOCESE OF CHICAGO

DRAWING TITLE:
EXTERIOR ELEVATIONS

PROJECT NO.: 2017028

DATE: 9/19/17

PROJECT NAME:

VILLAGE SUBMITTAL

CHURCH ADDITION AND RENOVATION

831 N. ARLINGTON HEIGHTS ROAD ARLINGTON HEIGHTS, ILLINOIS 60004

FOR ST. JAMES PARISH

THE ARCHDIOCESE OF CHICAGO

DRAWING TITLE:
EXTERIOR ELEVATIONS

RESUBMITTED 11/1/17

PROJECT NO.: 2017028 DATE: 9/27/17

**AERIAL VIEW - LOOKING NORTHWEST** 