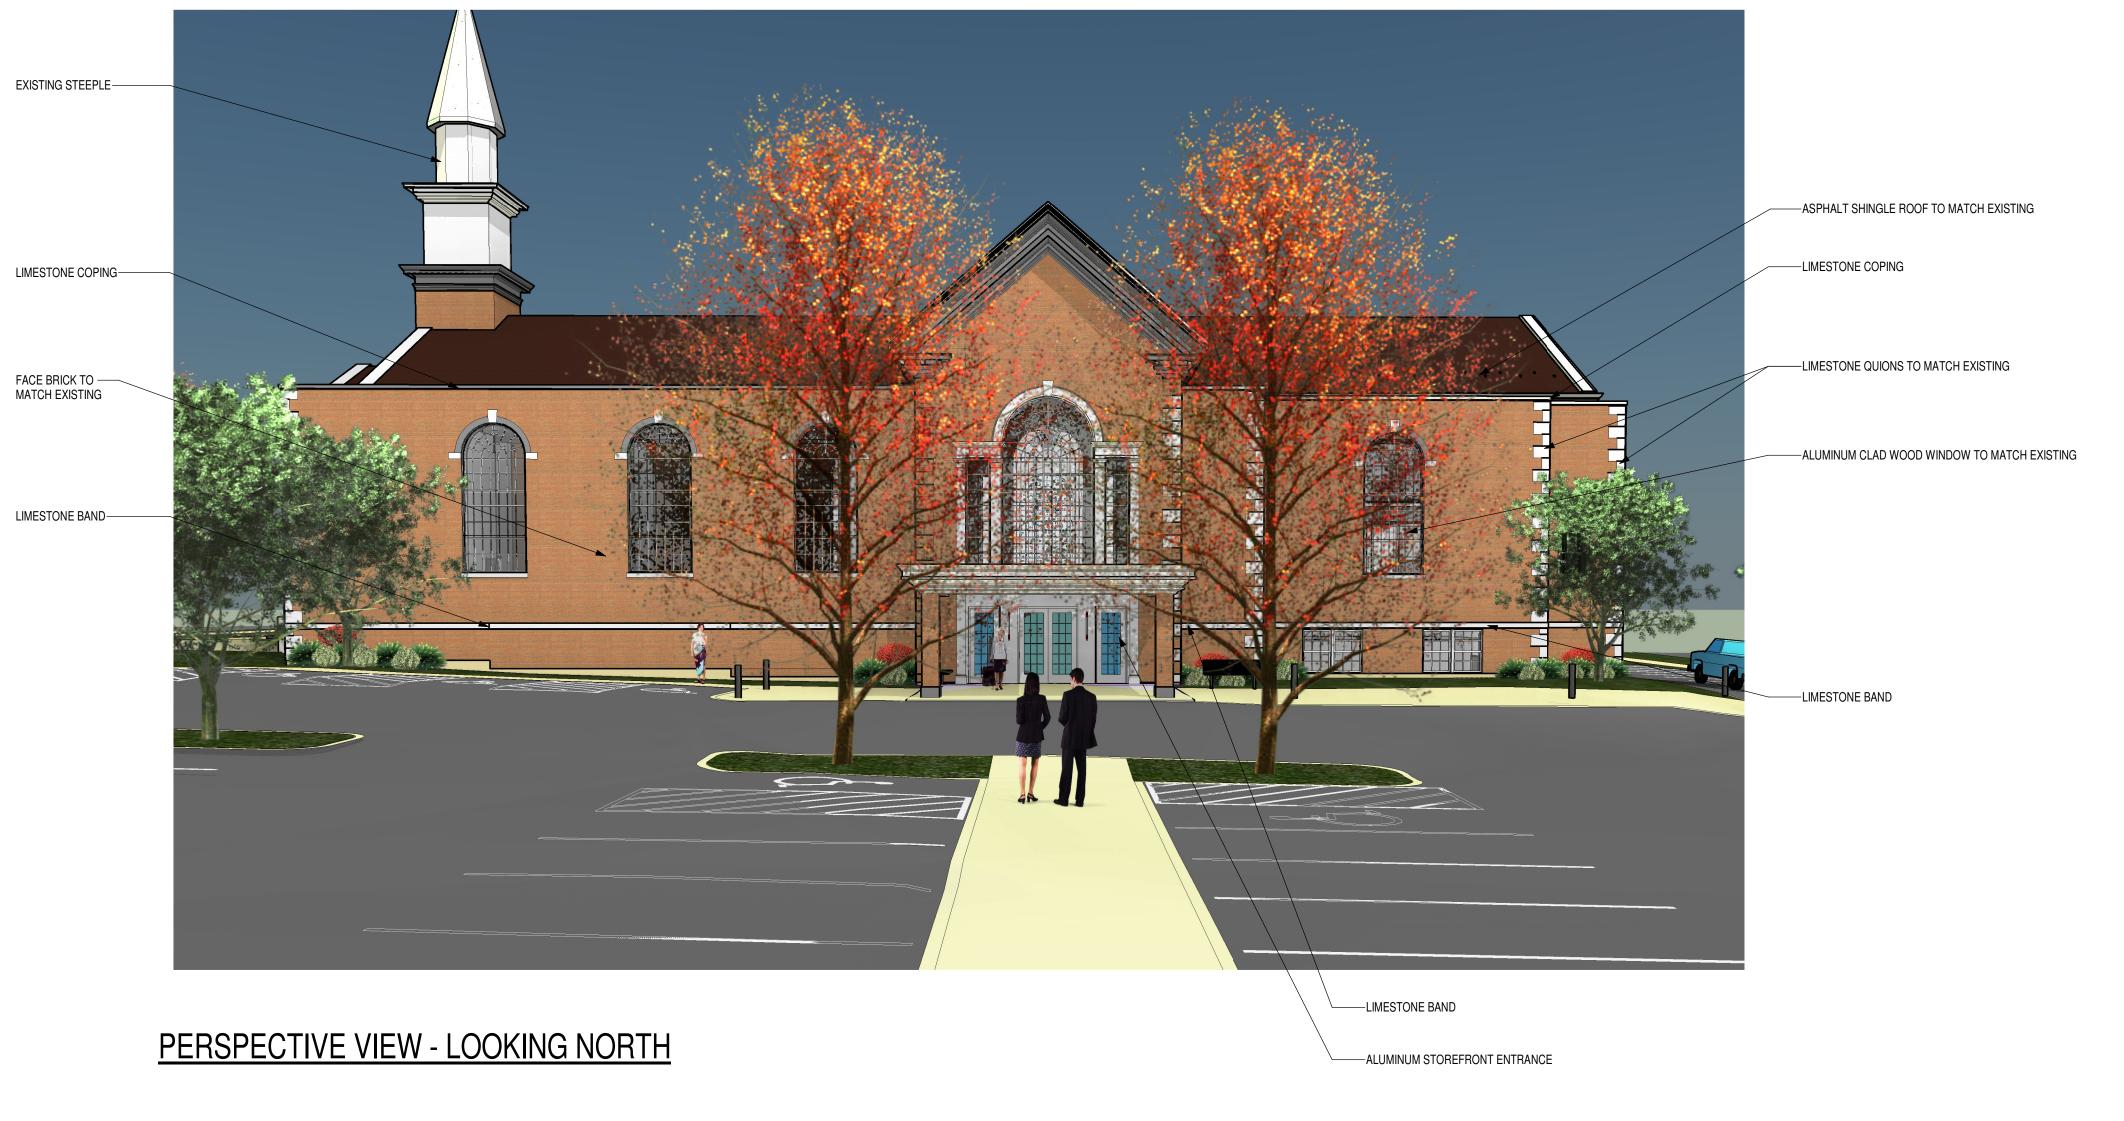

831 N. ARLINGTON HEIGHTS ROAD ARLINGTON HEIGHTS, ILLINOIS 60004

FOR ST. JAMES PARISH

THE ARCHDIOCESE OF CHICAGO

DRAWING TITLE:
EXTERIOR ELEVATIONS

RESUBMITTED 11/1/17

PROJECT NO.: 2017028 DATE: 9/27/17

**AERIAL VIEW - LOOKING NORTHWEST** 

newman architecture
1730 Park Street, Suite 115, Naperville, Illinois 60563-2611
(630) 420-1600 FAX (630) 420-1987 www.newmanarchitecture.com

PROJECT NAME:

VILLAGE SUBMITTAL

CHURCH ADDITION AND RENOVATION

831 N. ARLINGTON HEIGHTS ROAD ARLINGTON HEIGHTS, ILLINOIS 60004

FOR ST. JAMES PARISH

—EXISTING RECTORY

\_\_\_\_RELOCATED "ROSE"

THE ARCHDIOCESE OF CHICAGO

DRAWING TITLE:

CONCEPTUAL
RENDERINGS

PROJECT NO.: 2017028

DATE: 9/19/17

A6

RIGHT 2017 NEWMAN ARCHITECT

2 BUILDING SECTION
SCALE: 1/8" = 1'-0"

newman architecture
1730 Park Street, Suite 115, Naperville, Illinois 60563-2611
(630) 420-1600 FAX (630) 420-1987 www.newmanarchitecture.com