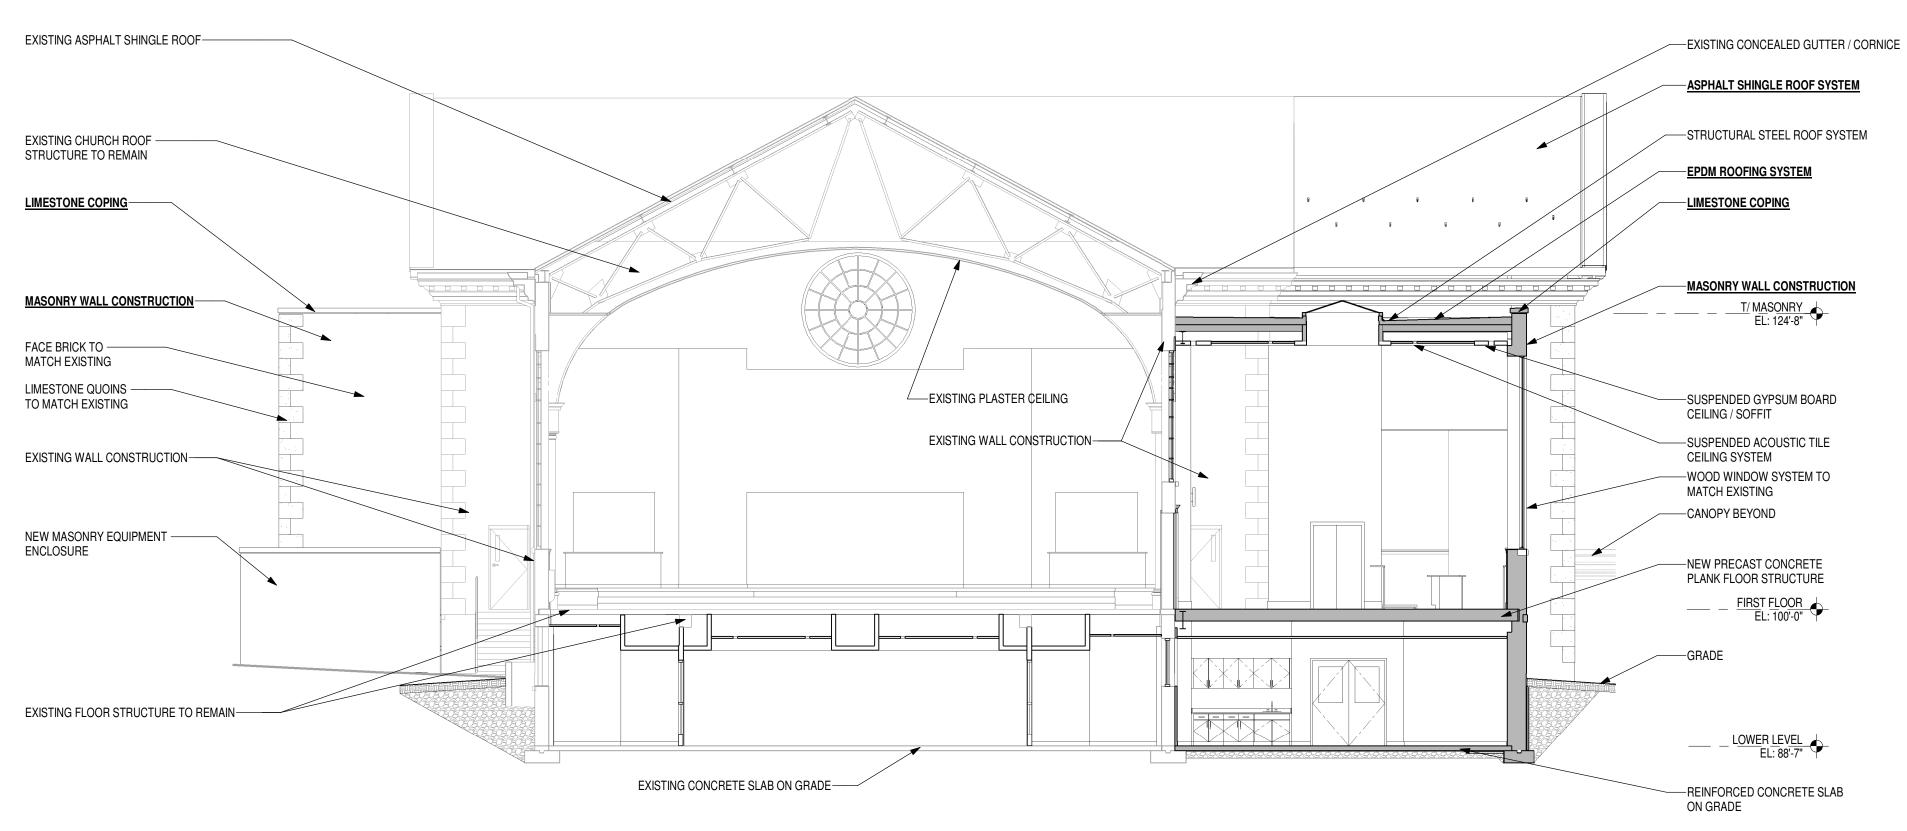

DATE: 9/19/17

A6

RIGHT 2017 NEWMAN ARCHITECT

2 BUILDING SECTION
SCALE: 1/8" = 1'-0"

newman architecture
1730 Park Street, Suite 115, Naperville, Illinois 60563-2611
(630) 420-1600 FAX (630) 420-1987 www.newmanarchitecture.com

PROJECT NAME:
VILLAGE SUBMITTAL

CHURCH ADDITION AND RENOVATION 831 N. ARLINGTON HEIGHTS ROAD ARLINGTON HEIGHTS, ILLINOIS 60004

ST. JAMES PARISH

AND
THE ARCHDIOCESE OF CHICAGO

DRAWING TITLE:
BUILDING SECTIONS

PROJECT NO.: 2017028

DATE: 9/19/17