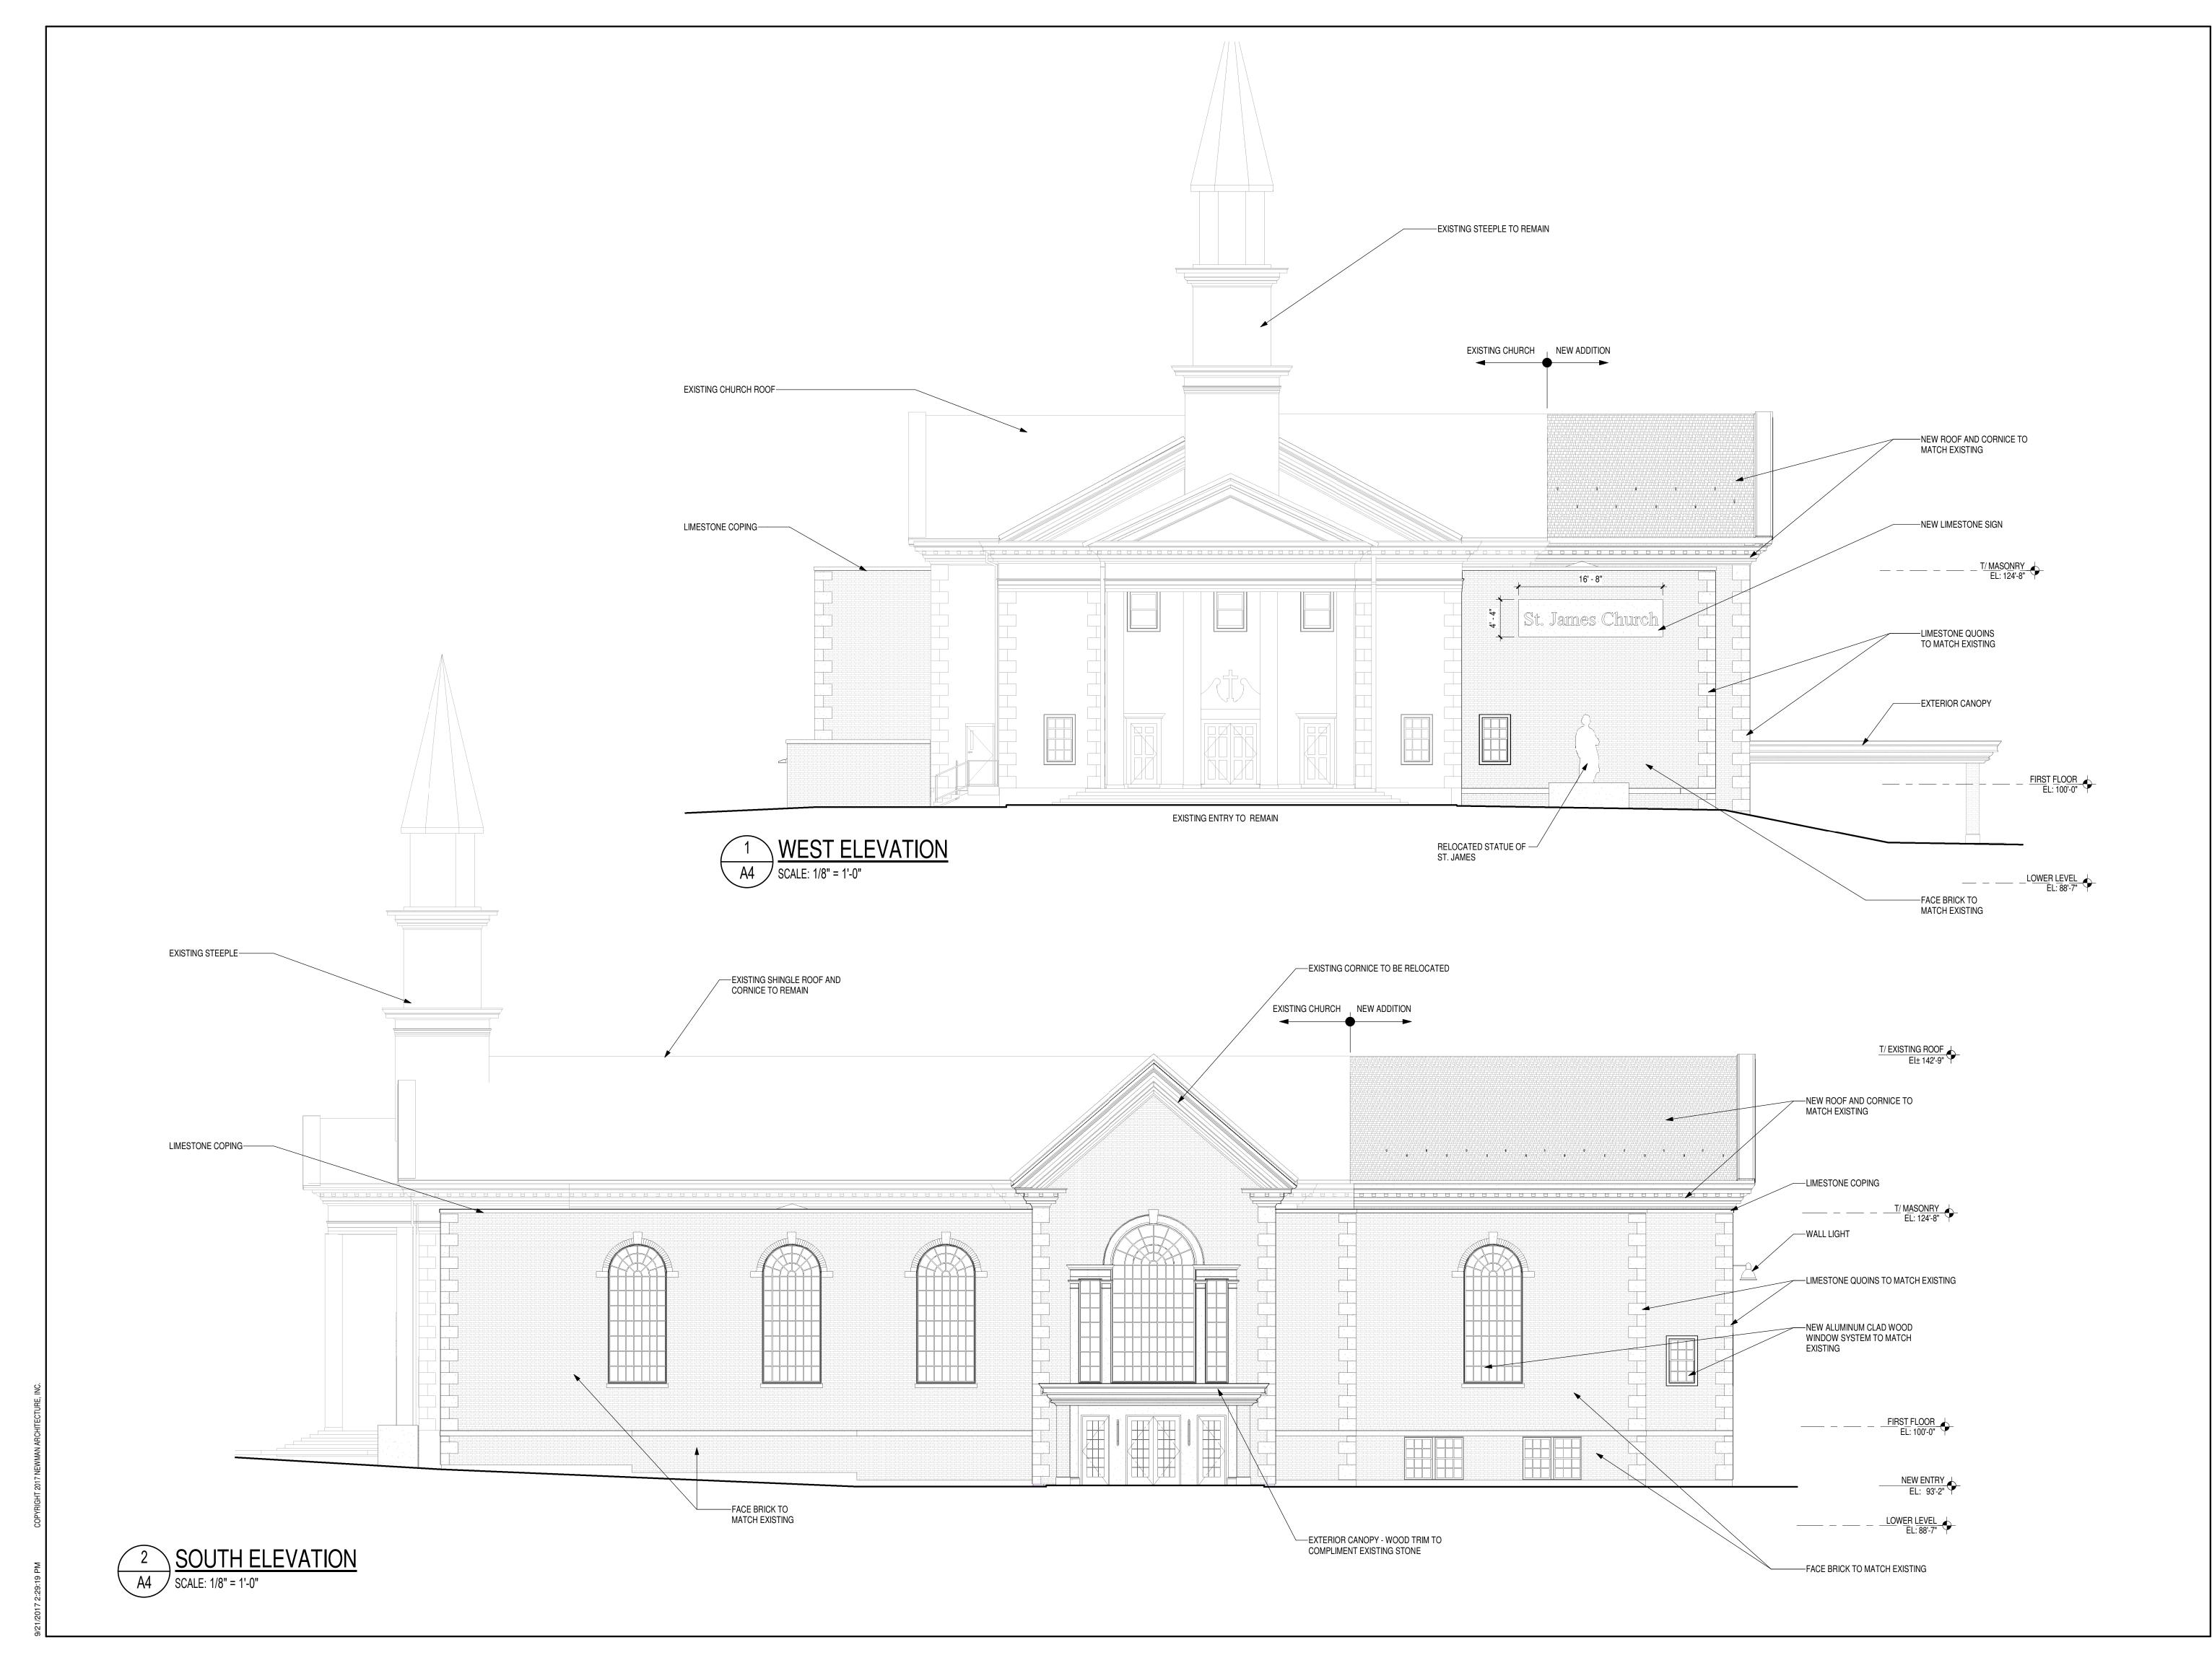

FOR ST. JAMES PARISH

THE ARCHDIOCESE OF CHICAGO

DRAWING TITLE:
EXTERIOR ELEVATIONS

PROJECT NO.: 2017028

DATE: 9/19/17

PROJECT NAME:

VILLAGE SUBMITTAL

CHURCH ADDITION AND RENOVATION

831 N. ARLINGTON HEIGHTS ROAD ARLINGTON HEIGHTS, ILLINOIS 60004

FOR ST. JAMES PARISH

THE ARCHDIOCESE OF CHICAGO

DRAWING TITLE:
EXTERIOR ELEVATIONS

RESUBMITTED 11/1/17

PROJECT NO.: 2017028 DATE: 9/27/17

**AERIAL VIEW - LOOKING NORTHWEST** 