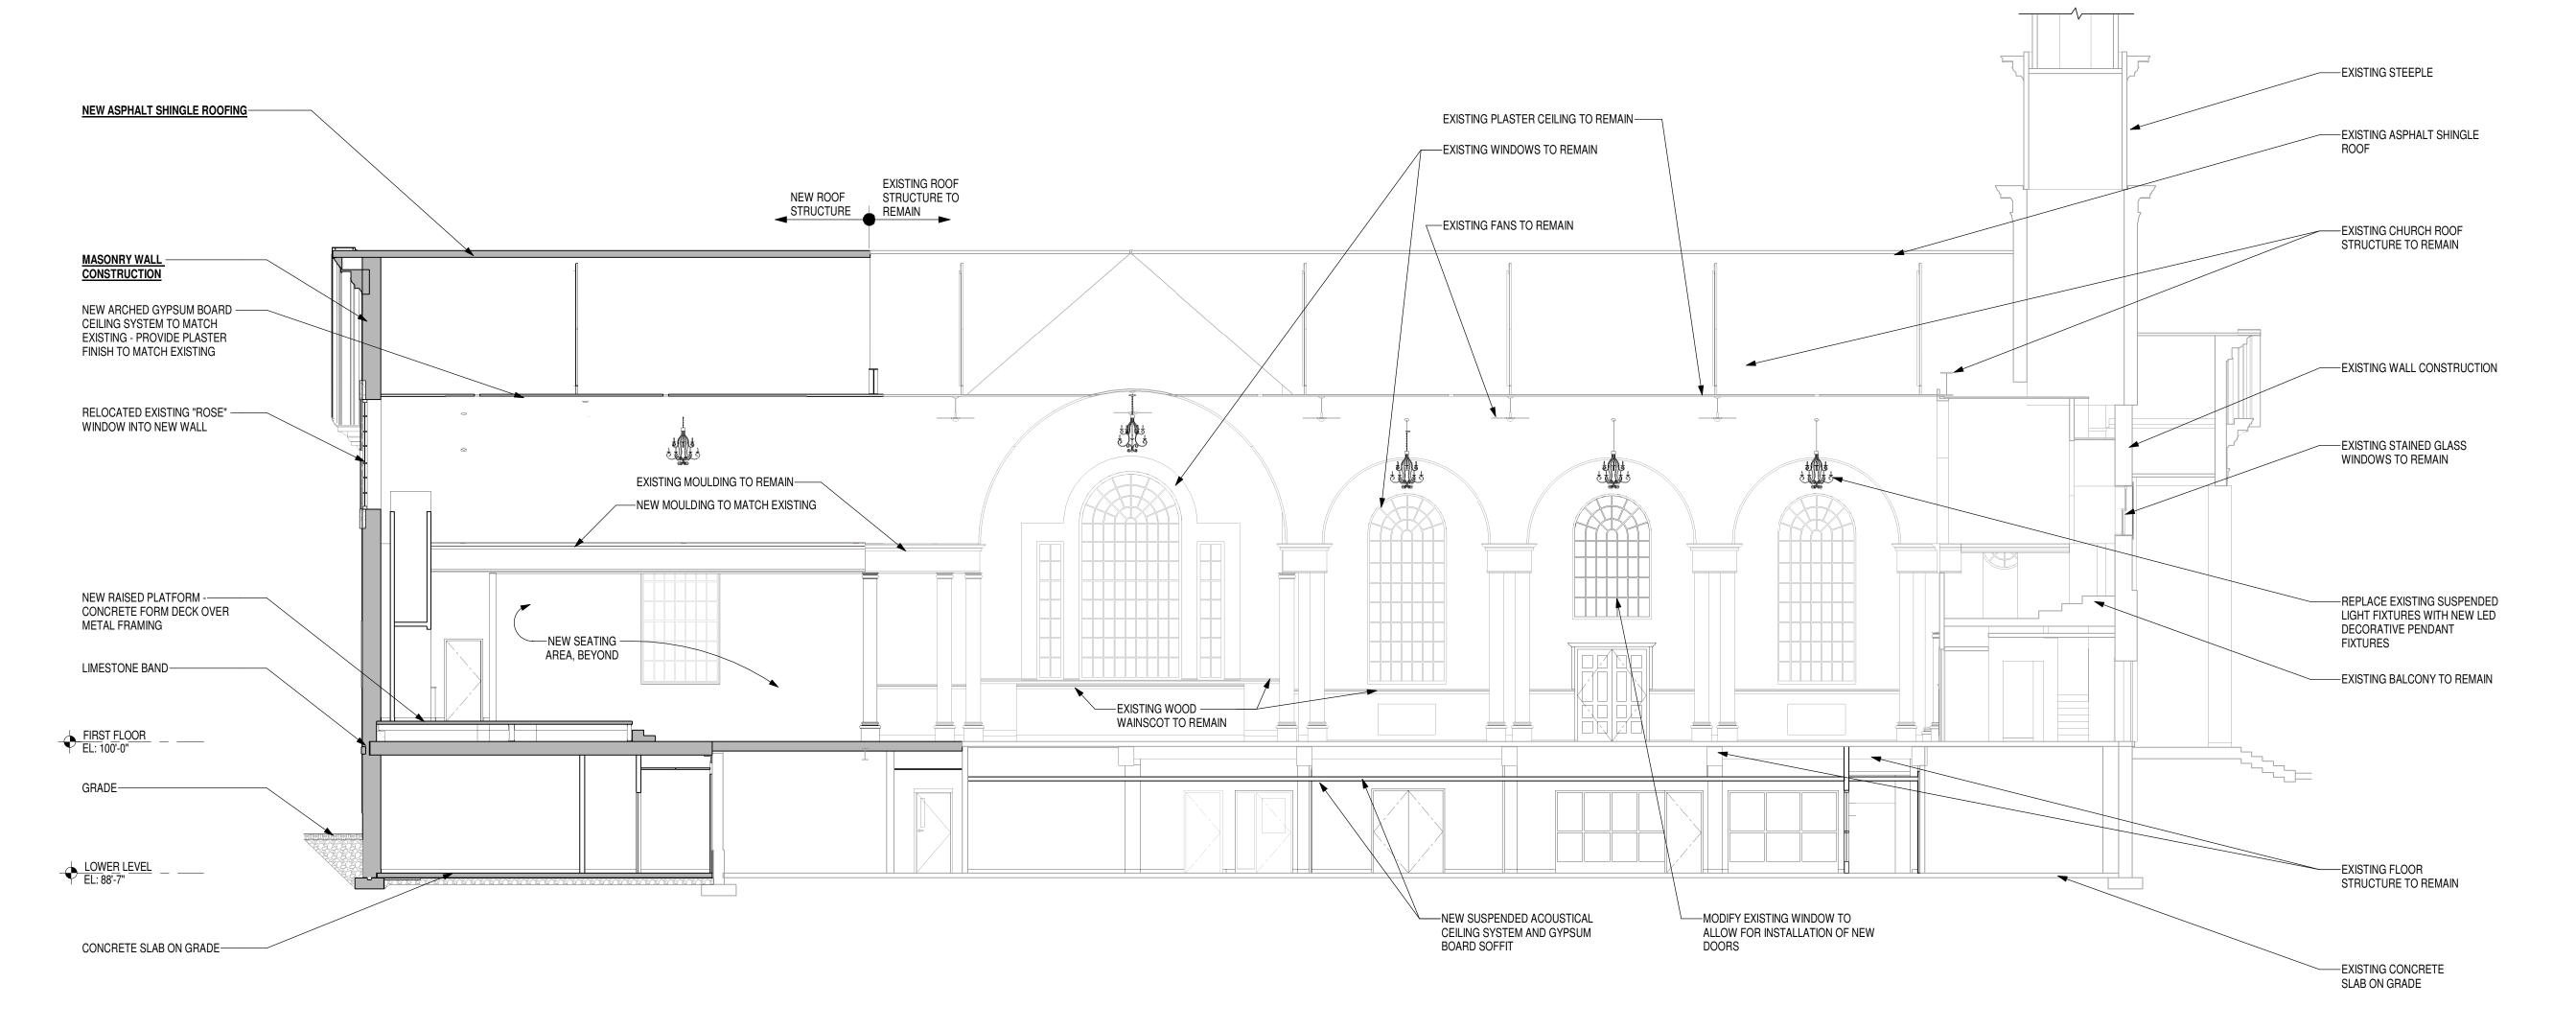

DATE: 9/19/17

A6

RIGHT 2017 NEWMAN ARCHITECT

2 BUILDING SECTION
SCALE: 1/8" = 1'-0"

newman architecture
1730 Park Street, Suite 115, Naperville, Illinois 60563-2611
(630) 420-1600 FAX (630) 420-1987 www.newmanarchitecture.com

PROJECT NAME:
VILLAGE SUBMITTAL

CHURCH ADDITION AND RENOVATION 831 N. ARLINGTON HEIGHTS ROAD ARLINGTON HEIGHTS, ILLINOIS 60004

ST. JAMES PARISH

AND
THE ARCHDIOCESE OF CHICAGO

DRAWING TITLE:
BUILDING SECTIONS

PROJECT NO.: 2017028

DATE: 9/19/17