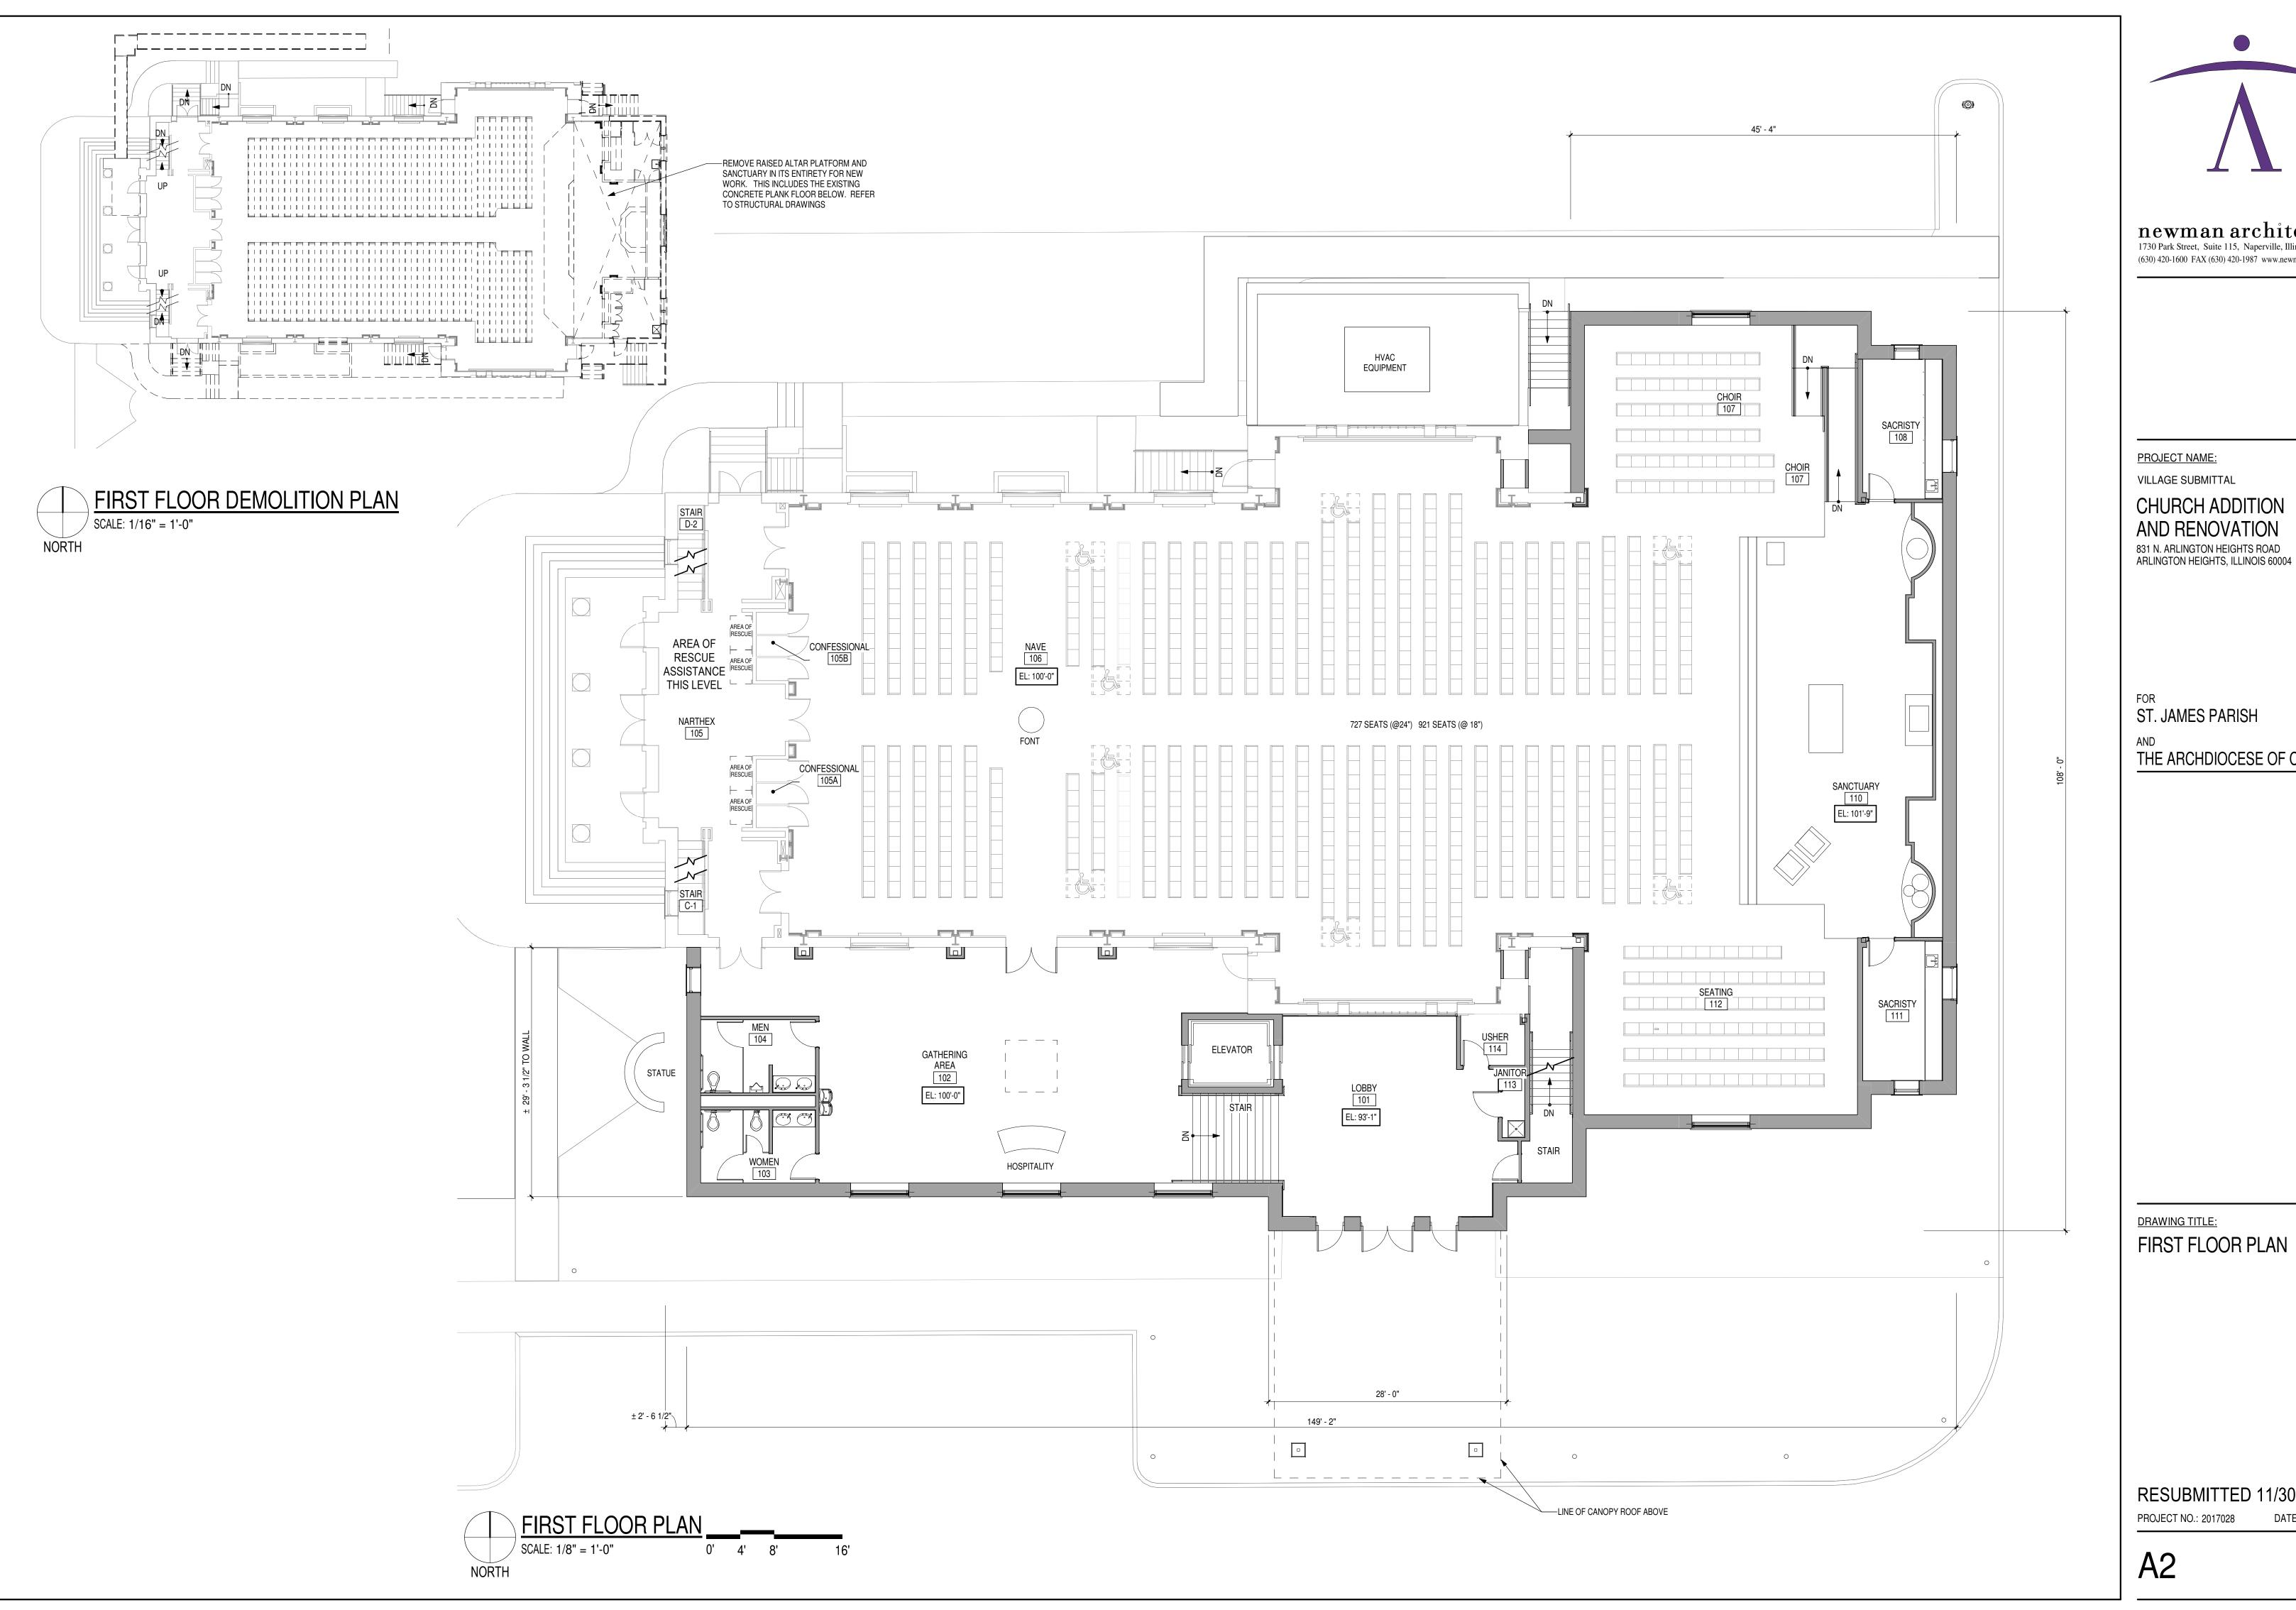

RESUBMITTED 12/20/17

PROJECT 2017028 DATE: 9/27/17

PROJECT NAME:

VILLAGE SUBMITTAL

CHURCH ADDITION AND RENOVATION

ST. JAMES PARISH

THE ARCHDIOCESE OF CHICAGO

DRAWING TITLE: FIRST FLOOR PLAN

RESUBMITTED 11/30/17

PROJECT NO.: 2017028 DATE: 9/27/17

PROJECT NAME:

VILLAGE SUBMITTAL

CHURCH ADDITION AND RENOVATION

831 N. ARLINGTON HEIGHTS ROAD ARLINGTON HEIGHTS, ILLINOIS 60004

FOR ST. JAMES PARISH

THE ARCHDIOCESE OF CHICAGO