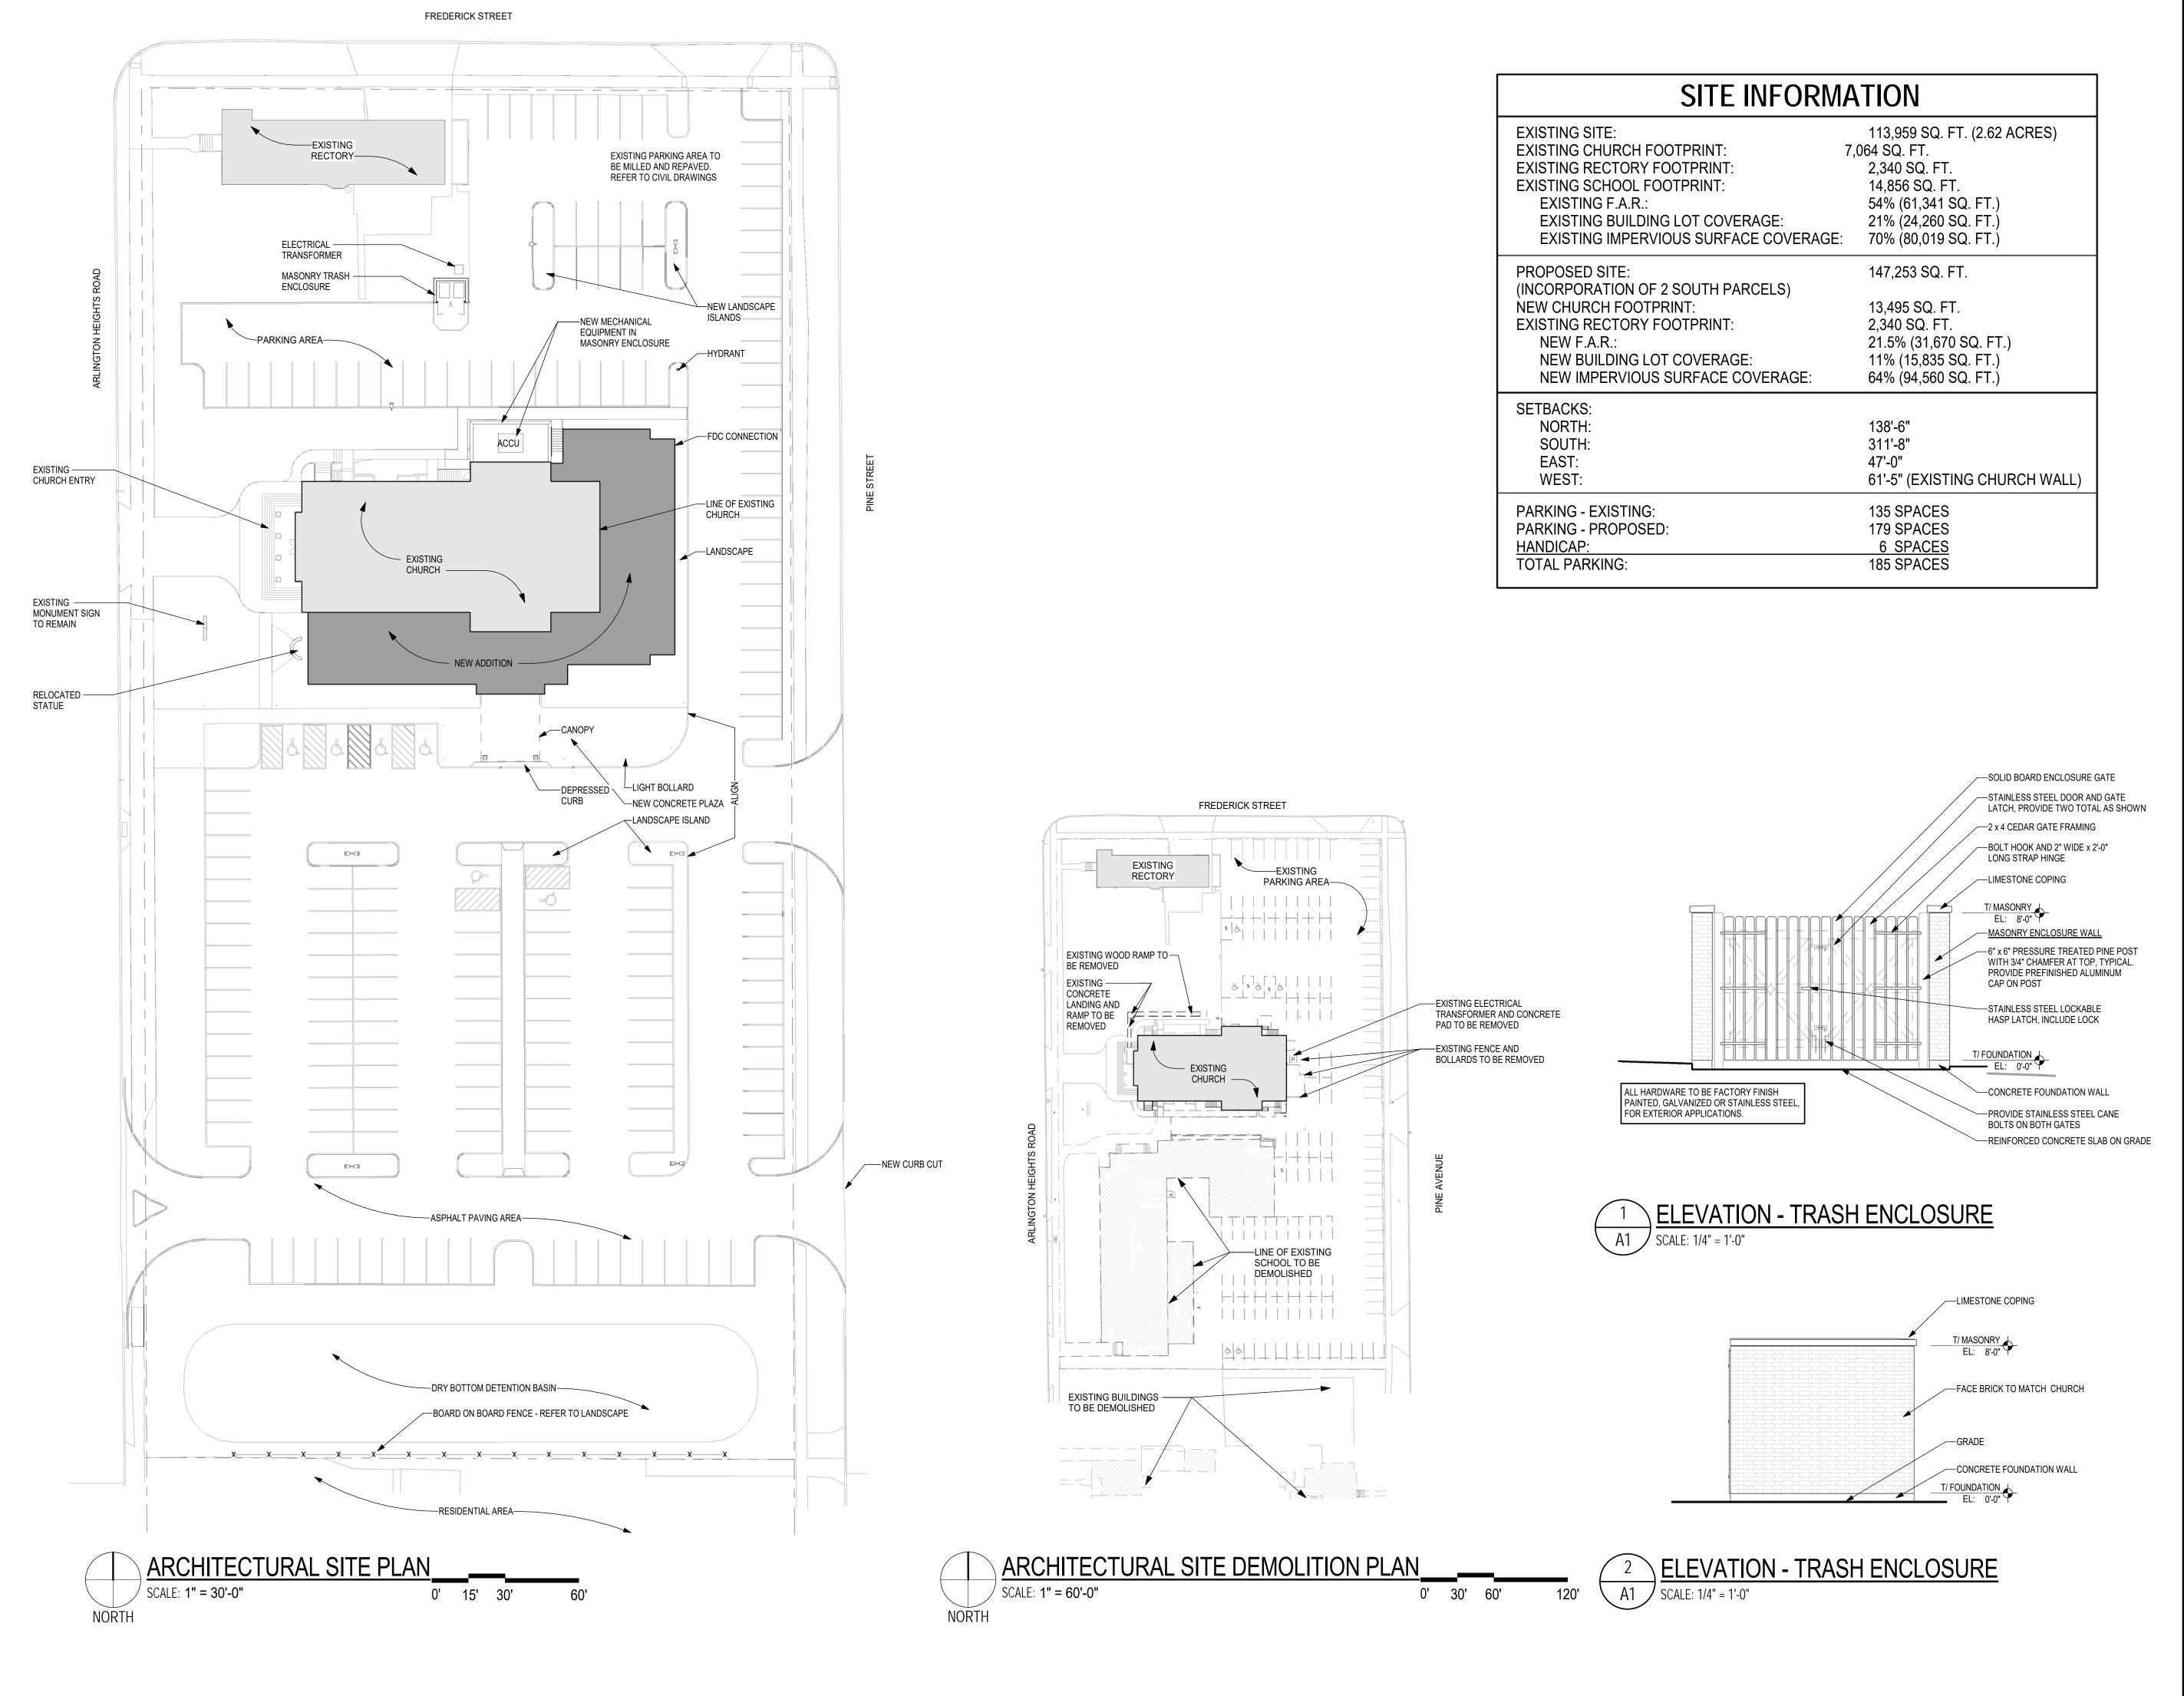

PROJECT NAME:

VILLAGE SUBMITTAL

CHURCH ADDITION
AND RENOVATION
831 N. ARLINGTON HEIGHTS ROAD

ARLINGTON HEIGHTS, ILLINOIS 60004

ST. JAMES PARISH

THE ARCHDIOCESE OF CHICAGO

DRAWING

ARCHITECTURAL DEMOLITION AND NEW SITE PLANS