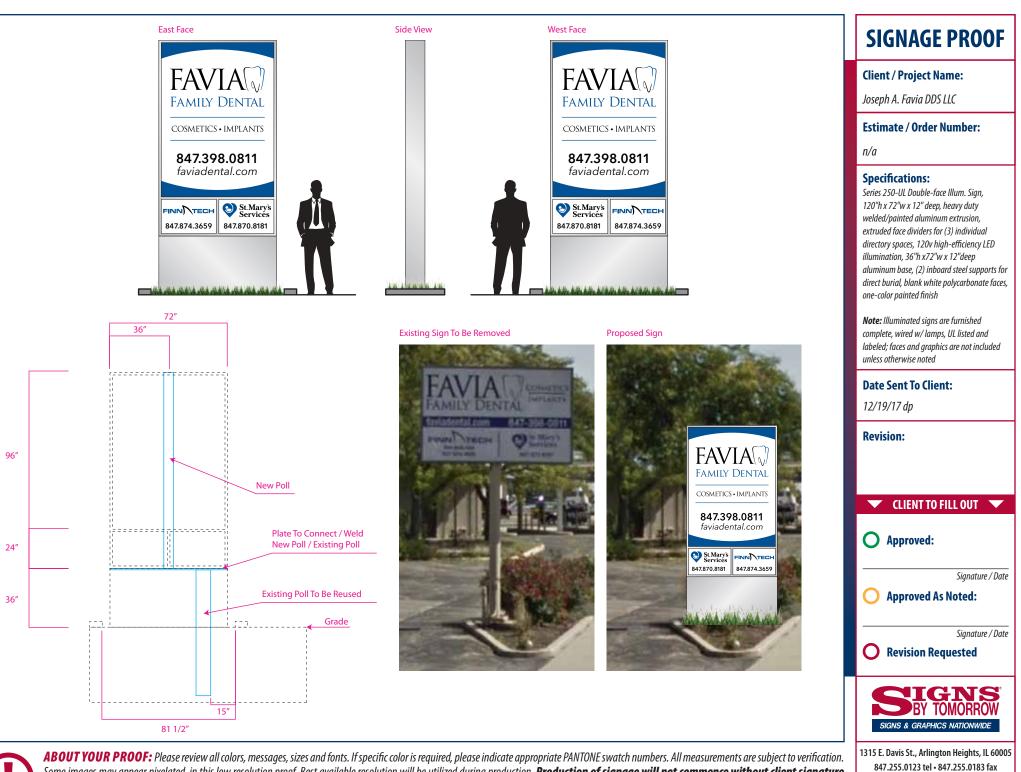

ABOUT YOUR PROOF: Please review all colors, messages, sizes and fonts. If specific color is required, please indicate appropriate PANIONE swatch numbers. All measurements are subject to verification. Some images may appear pixelated, in this low resolution proof. Best available resolution will be utilized during production. **Production of signage will not commence without client signature** on this proof, unless noted otherwise. All artwork created by Signs By Tomorrow - Arlington Heights is the property of Signs By Tomorrow - Arlington Heights and cannot be used, reproduced or shared without our permission.