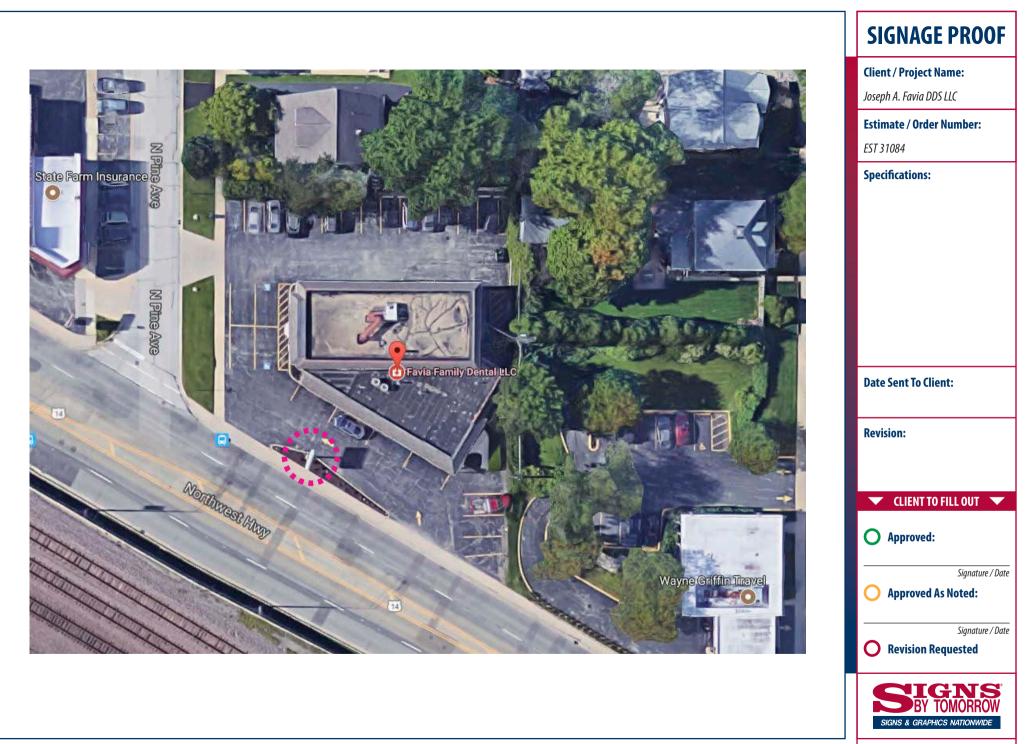

## **Material List**

- 1. Petitioner Name: Signs By Tomorrow/ Alex Looff
- 2. Date: 11/3/17
- 3. Project: Favia Dental
- 4. Location: 300 E Northwest Highway