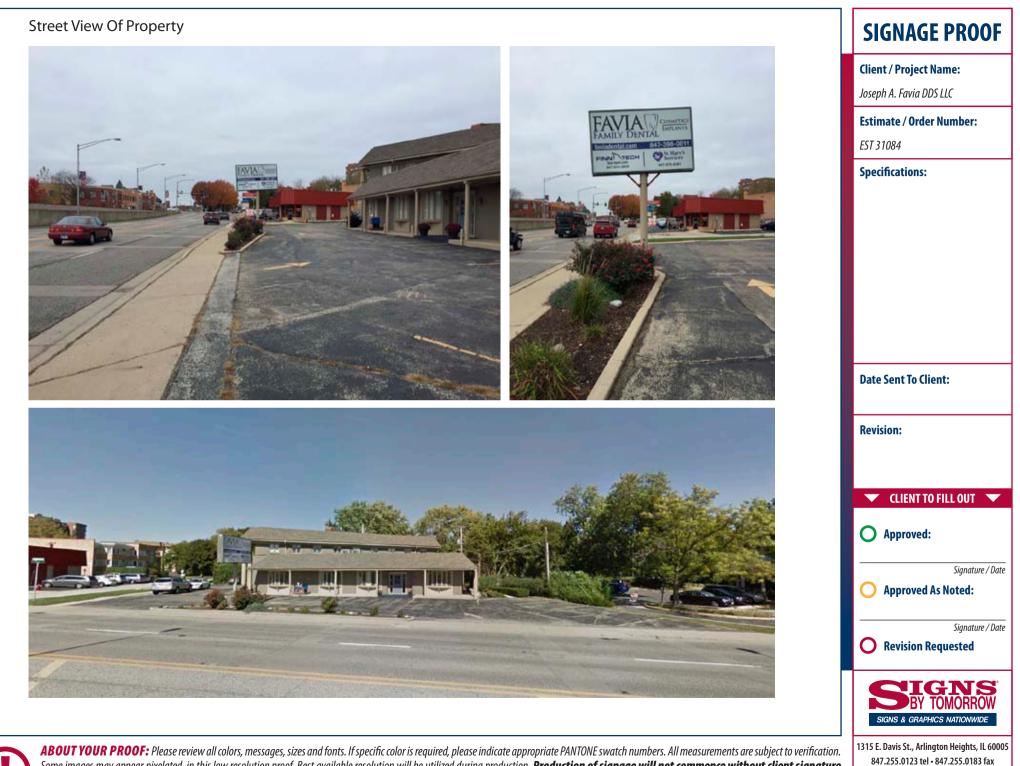

## **Material List**

- 1. Petitioner Name: Signs By Tomorrow/ Alex Looff
- 2. Date: 11/3/17
- 3. Project: Favia Dental
- 4. Location: 300 E Northwest Highway