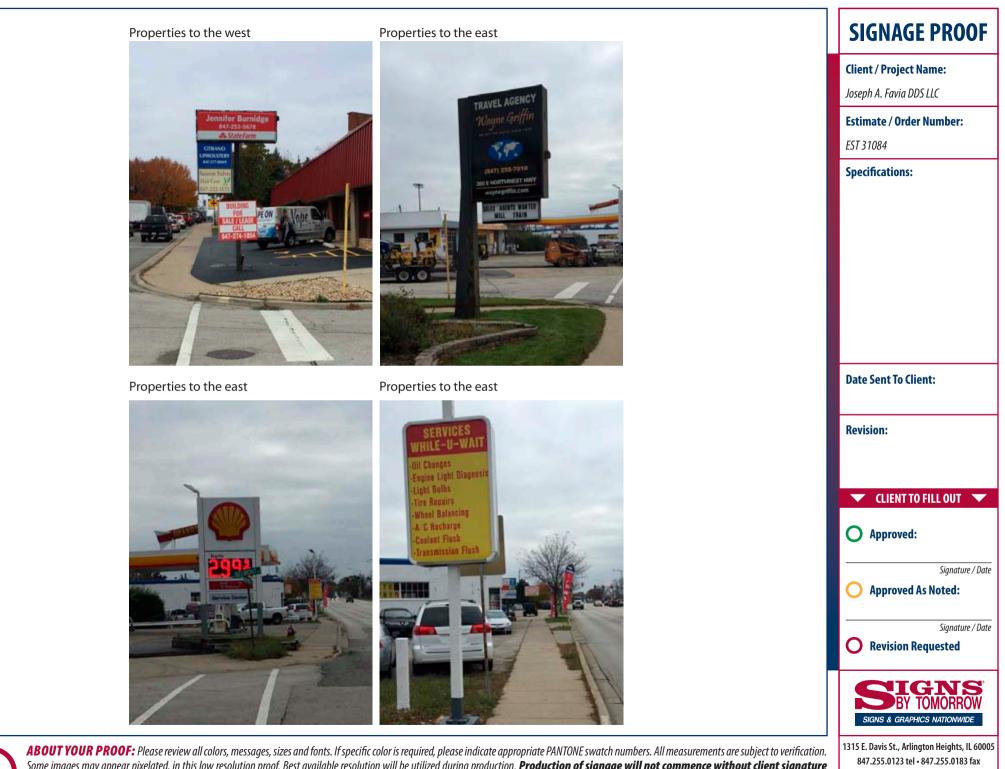

## **Material List**

- 1. Petitioner Name: Signs By Tomorrow/ Alex Looff
- 2. Date: 11/3/17
- 3. Project: Favia Dental
- 4. Location: 300 E Northwest Highway