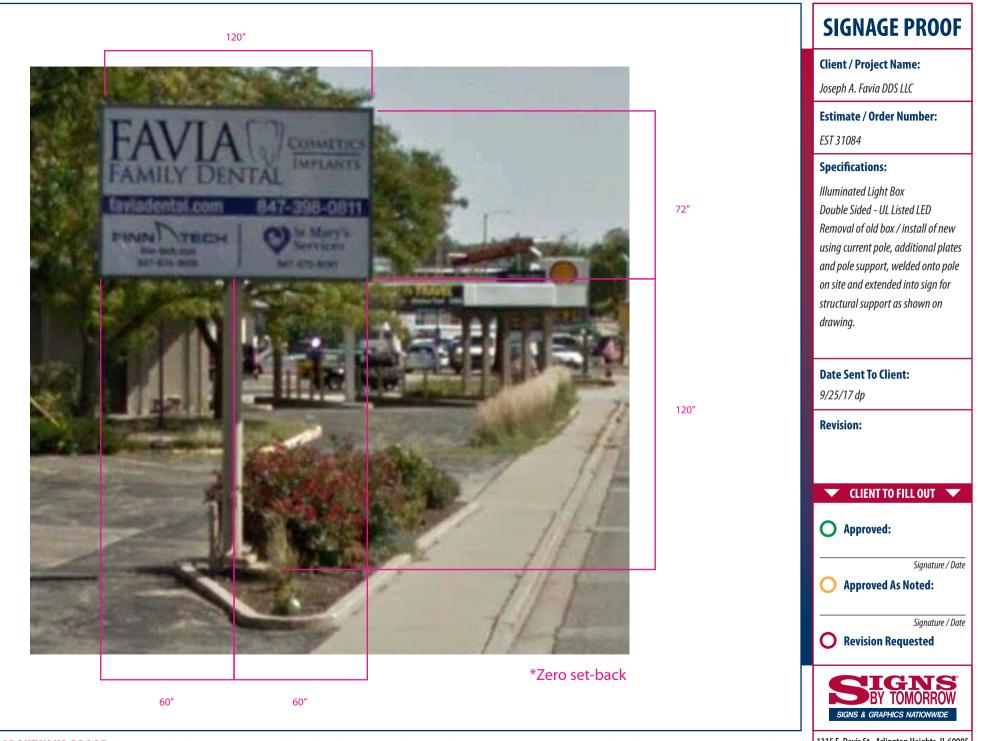

## **Material List**

- 1. Petitioner Name: Signs By Tomorrow/ Alex Looff
- 2. Date: 11/3/17
- 3. Project: Favia Dental
- 4. Location: 300 E Northwest Highway

## Retail Building:

Signage: Aluminum Cabinet, to be welded onto pole with additional plates for better support. No changes made to the pole or current lexan faces.