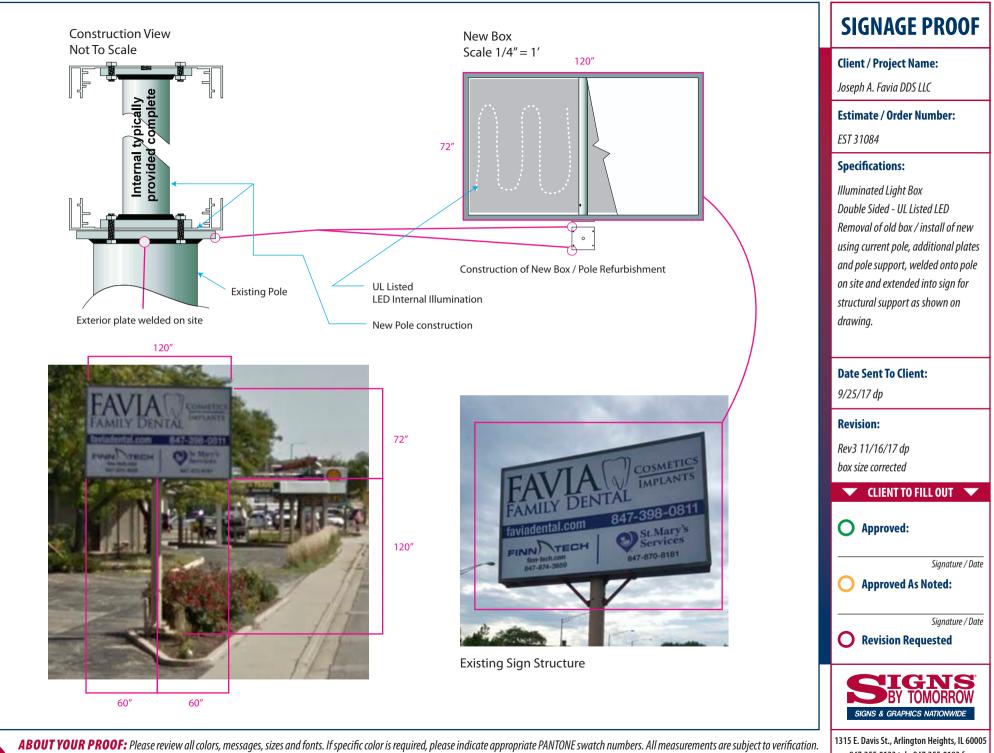

## **Material List**

- 1. Petitioner Name: Signs By Tomorrow/ Alex Looff
- 2. Date: 11/3/17
- 3. Project: Favia Dental
- 4. Location: 300 E Northwest Highway

## Retail Building:

Signage: Aluminum Cabinet, to be welded onto pole with additional plates for better support. No changes made to the pole or current lexan faces.